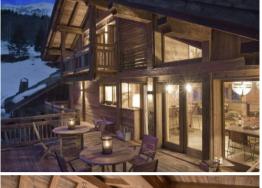

The chalet is located in the heart of the Raffort village, close to the other chalets. You can go skiing next to the chalet, and come back on skis by the Raffort slope.

The chalet has all the comforts you need: elevator, centralized vacuum cleaner, floor heating...

The second floor has all the common rooms: hall, American kitchen, dining area, living room with fireplace (external elevator for logs). The large south-facing terrace has a spectacular view of the Meribel valley, the summit of La Saulire (2700m) and the 3000m high Mont Vallon.