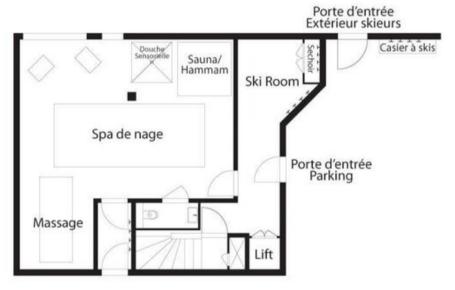

The entrance to the chalet is on the garden level. This level has a ski room (shoe dryers, gloves, clothes and ski rack), a toilet and an elevator to the upper levels.

There is also a wellness area on this level with a range of amenities: swimming spa, jacuzzi, sensory shower, hammam, sauna and massage room.