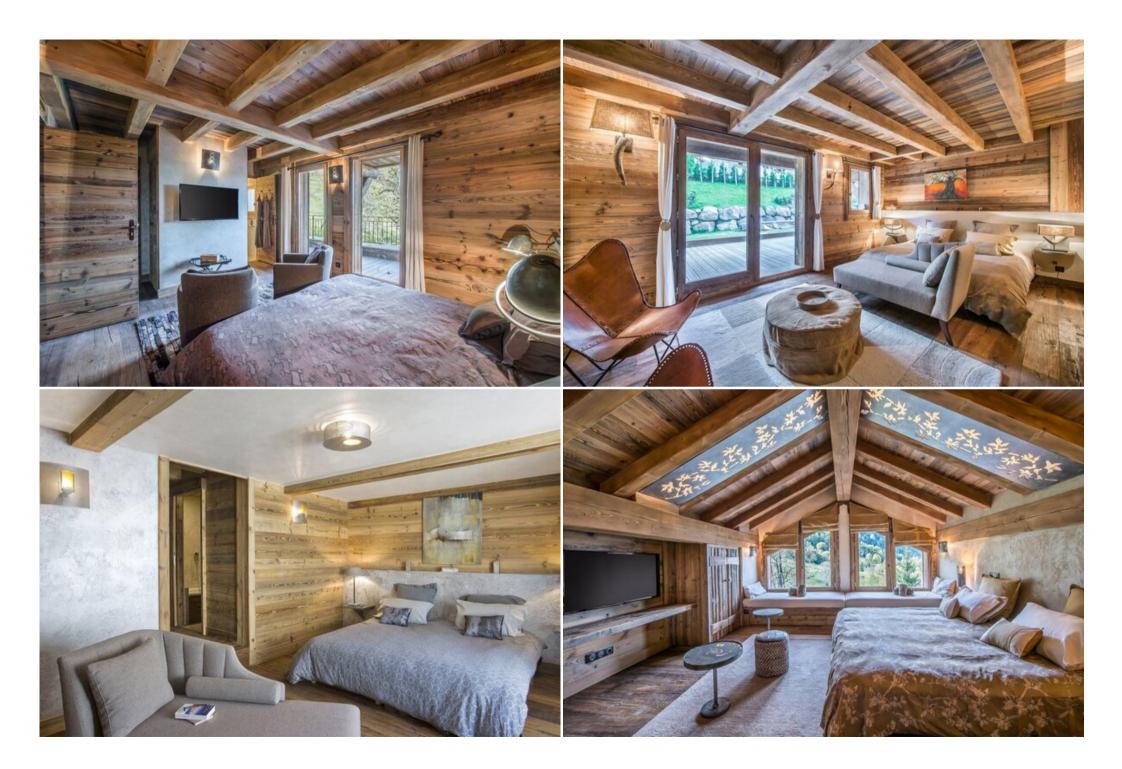

On the 3rd floor, you will find master bedroom n°4 and bedroom n°5, as well as an extra toilet.

On the garden level, there is a covered parking reserved for the guests of Chalet This parking space is accessible from the chalet. It is shared with our guests from the other chalets (Abreuvoir and Ruisseau). There is also a laundry room with a washing machine for all our guests on this level.