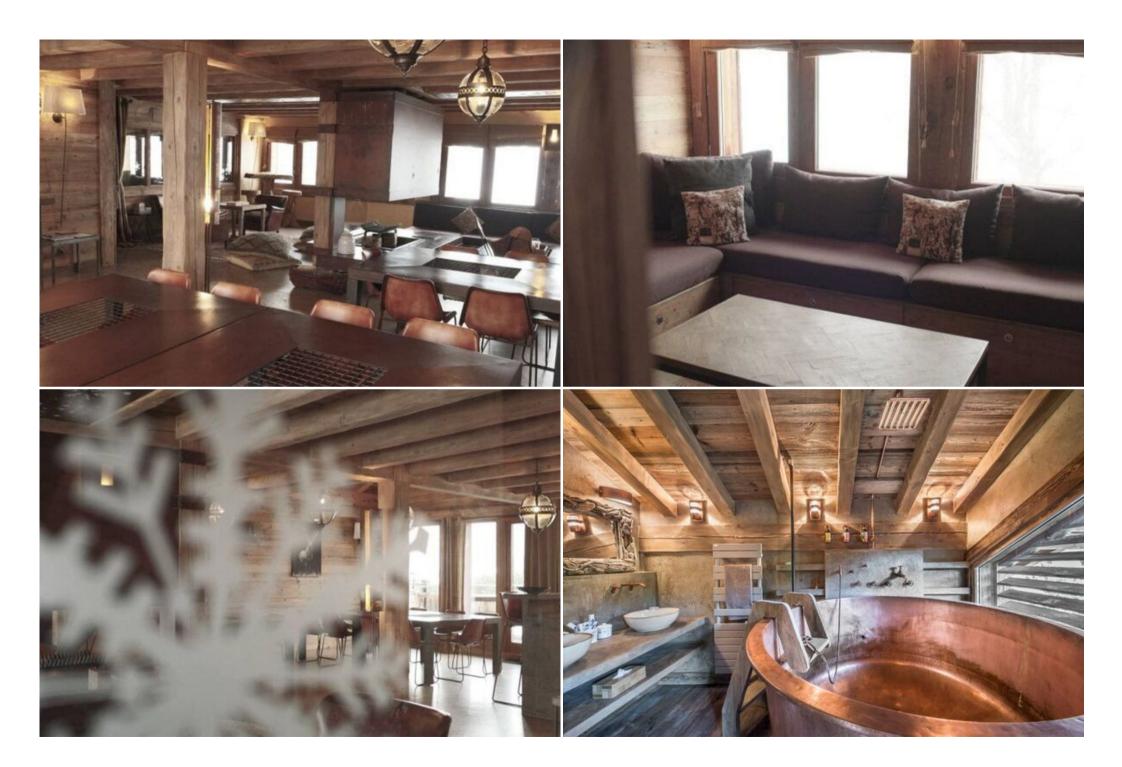

The entrance to the chalet is on the garden level. This level has a ski room (shoe dryers, gloves, clothes and ski rack), a toilet and an elevator to the upper levels.

There is also a wellness area on this level with a range of amenities: swimming spa, jacuzzi, sensory shower, hammam, sauna and massage room.

The second floor has all the common rooms: hall, American kitchen, dining area, living room with fireplace (external elevator for logs). The large south-facing terrace has a spectacular view of the Meribel valley, the summit of La Saulire (2700m) and the 3000m high Mont Vallon.