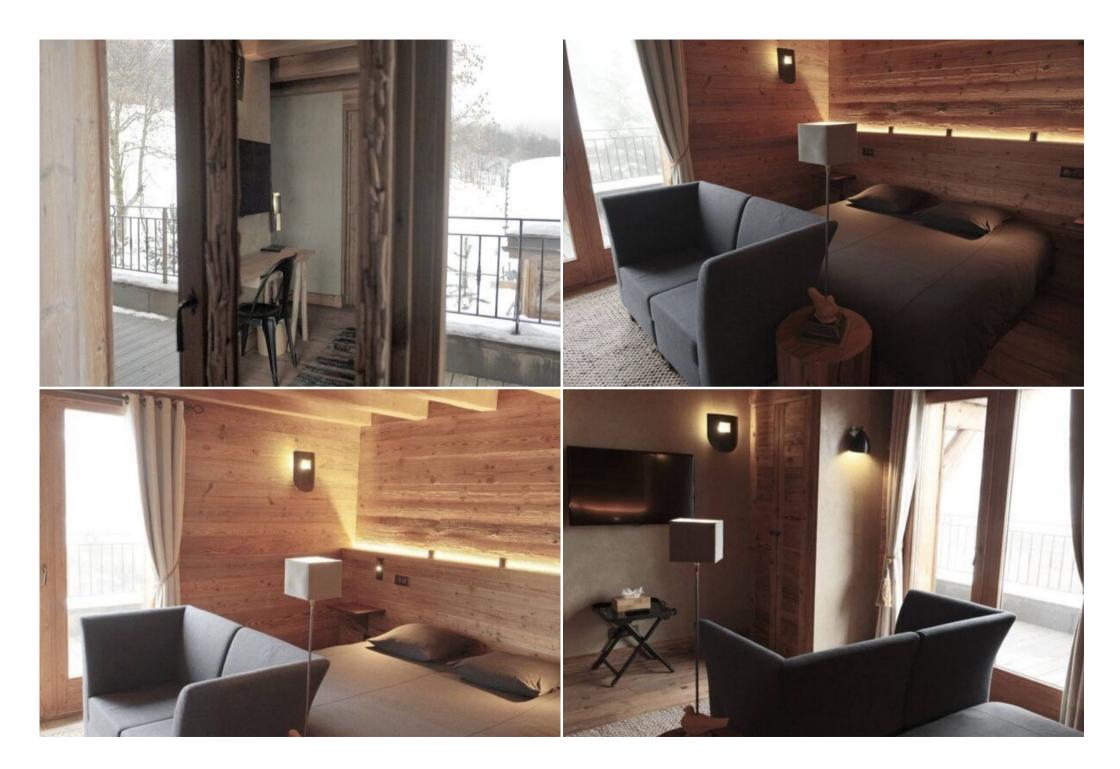

On the 3rd floor, you will find master bedroom n°4 and bedroom n°5, as well as an extra toilet.

On the garden level, there is a covered parking reserved for the guests of Chalet This parking space is accessible from the chalet. It is shared with our guests from the other chalets (Abreuvoir and Ruisseau). There is also a laundry room with a washing machine for all our guests on this level.