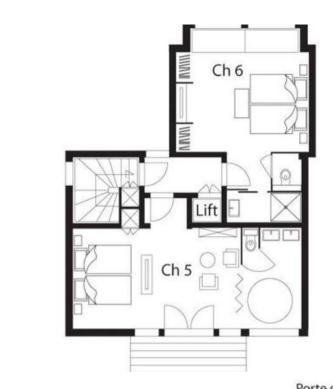

On the 3rd floor, you will find master bedroom n°4 and bedroom n°5, as well as an extra toilet.

On the garden level, there is a covered parking reserved for the guests of Chalet This parking space is accessible from the chalet. It is shared with our guests from the other chalets (Abreuvoir and Ruisseau). There is also a laundry room with a washing machine for all our guests on this level.