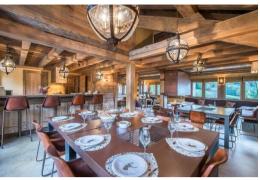

The second floor has all the common rooms: hall, American kitchen, dining area, living room with fireplace (external elevator for logs). The large south-facing terrace has a spectacular view of the Meribel valley, the summit of La Saulire (2700m) and the 3000m high Mont Vallon.