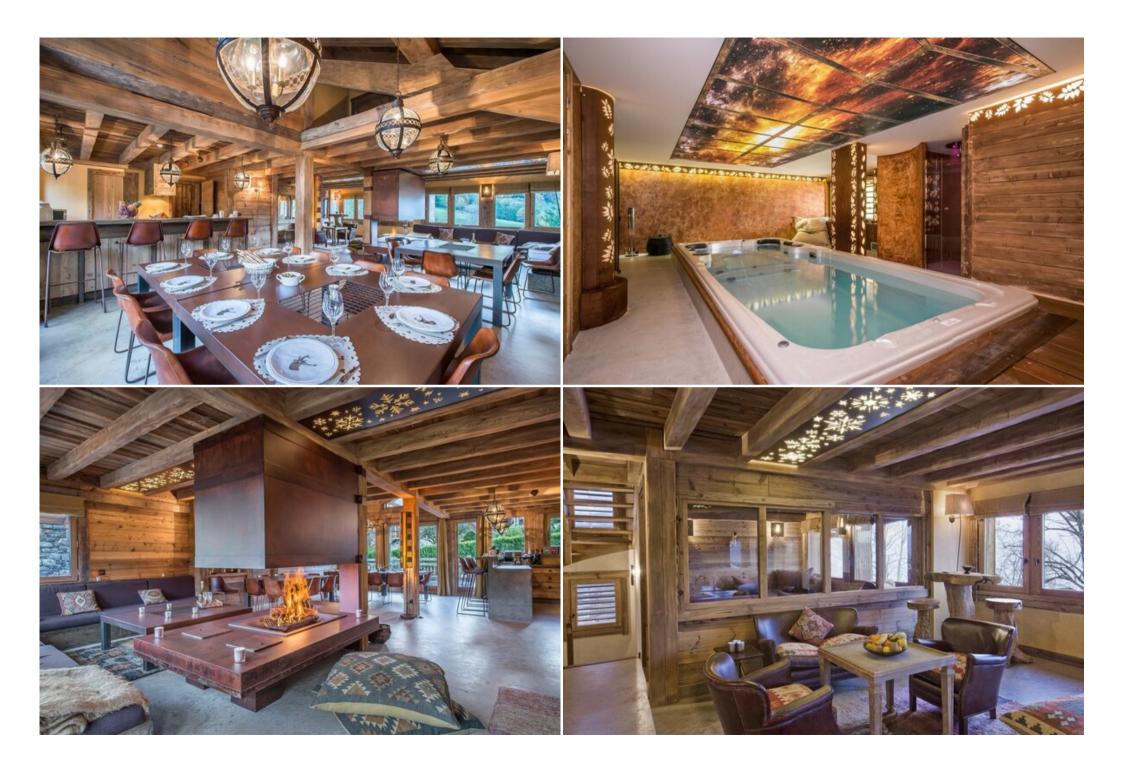

The entrance to the chalet is on the garden level. This level has a ski room (shoe dryers, gloves, clothes and ski rack), a toilet and an elevator to the upper levels.

There is also a wellness area on this level with a range of amenities: swimming spa, jacuzzi, sensory shower, hammam, sauna and massage room.

The second floor has all the common rooms: hall, American kitchen, dining area, living room with fireplace (external elevator for logs). The large south-facing terrace has a spectacular view of the Meribel valley, the summit of La Saulire (2700m) and the 3000m high Mont Vallon.

- 6 bedrooms
- Available for summer
- Indoor pool
- Indoor jacuzzi
- Sauna
- Hammam
- Massage room
- Cinema room
- Stereo system
- Fireplace
- Flat Screen TV
- Wi-Fi
- Terrace
- Barbecue
- Ski room
- Parking
- Morning drop off to the slopes and afternoon pick-up
- In-Resort Concierge
- Morning bread and pastries delivery
- Bath robes and slippers
- Bed-linen and towels
- Bath products
- Daily housekeeping
- Use of wellness area
- End of stay cleaning