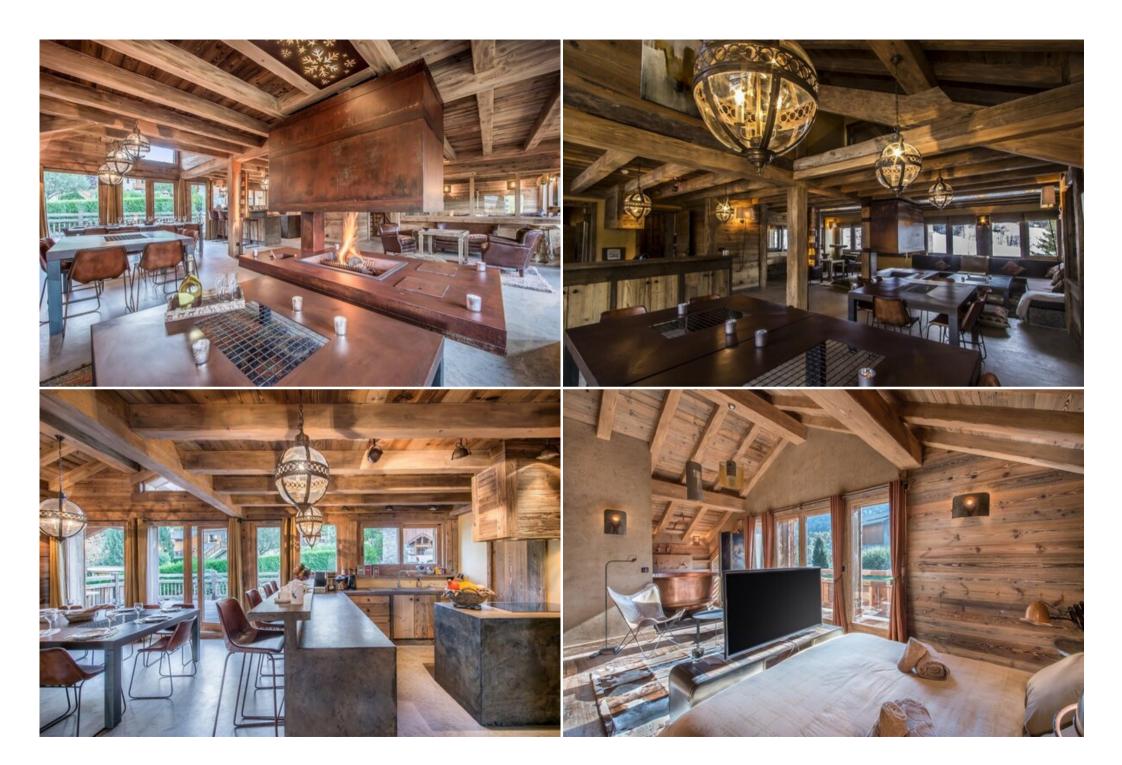

The second floor has all the common rooms: hall, American kitchen, dining area, living room with fireplace (external elevator for logs). The large south-facing terrace has a spectacular view of the Meribel valley, the summit of La Saulire (2700m) and the 3000m high Mont Vallon.