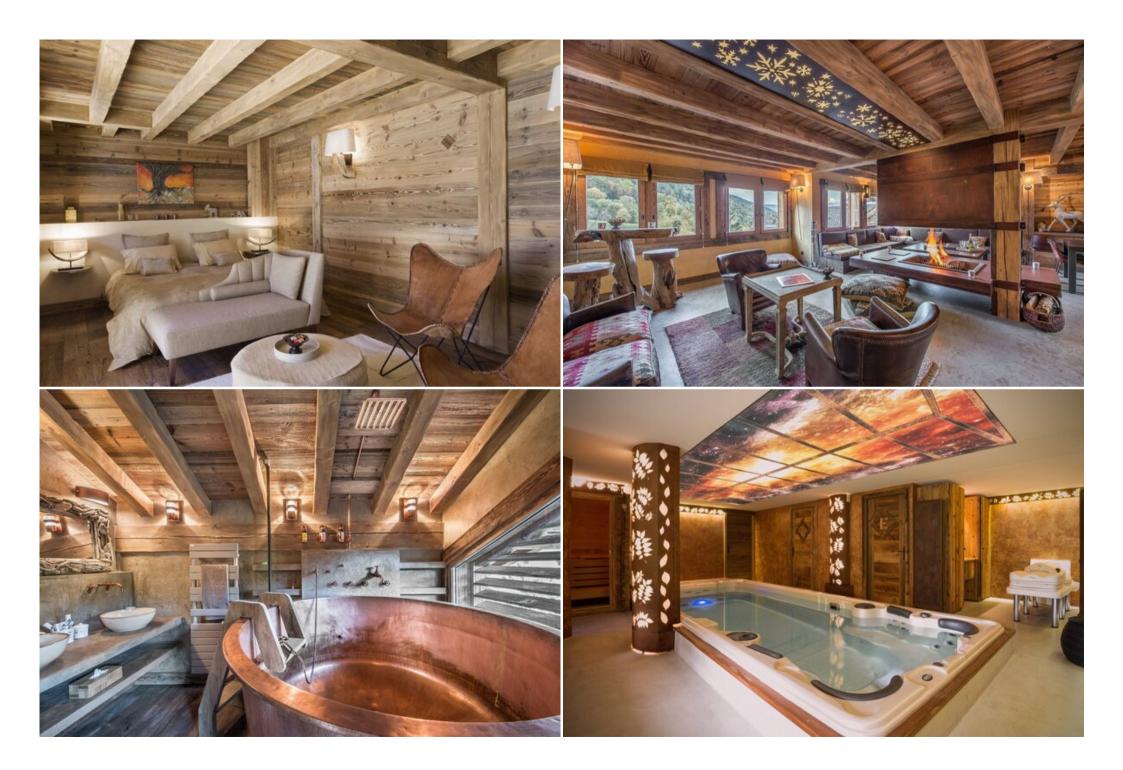

The entrance to the chalet is on the garden level. This level has a ski room (shoe dryers, gloves, clothes and ski rack), a toilet and an elevator to the upper levels.

There is also a wellness area on this level with a range of amenities: swimming spa, jacuzzi, sensory shower, hammam, sauna and massage room.

- 6 bedrooms
- Available for summer
- Indoor pool
- Indoor jacuzzi
- Sauna
- Hammam
- Massage room
- Cinema room
- Stereo system
- Fireplace
- Flat Screen TV
- Wi-Fi
- Terrace
- Barbecue
- Ski room
- Parking
- Morning drop off to the slopes and afternoon pick-up
- In-Resort Concierge
- Morning bread and pastries delivery
- Bath robes and slippers
- Bed-linen and towels
- Bath products
- Daily housekeeping
- Use of wellness area
- End of stay cleaning