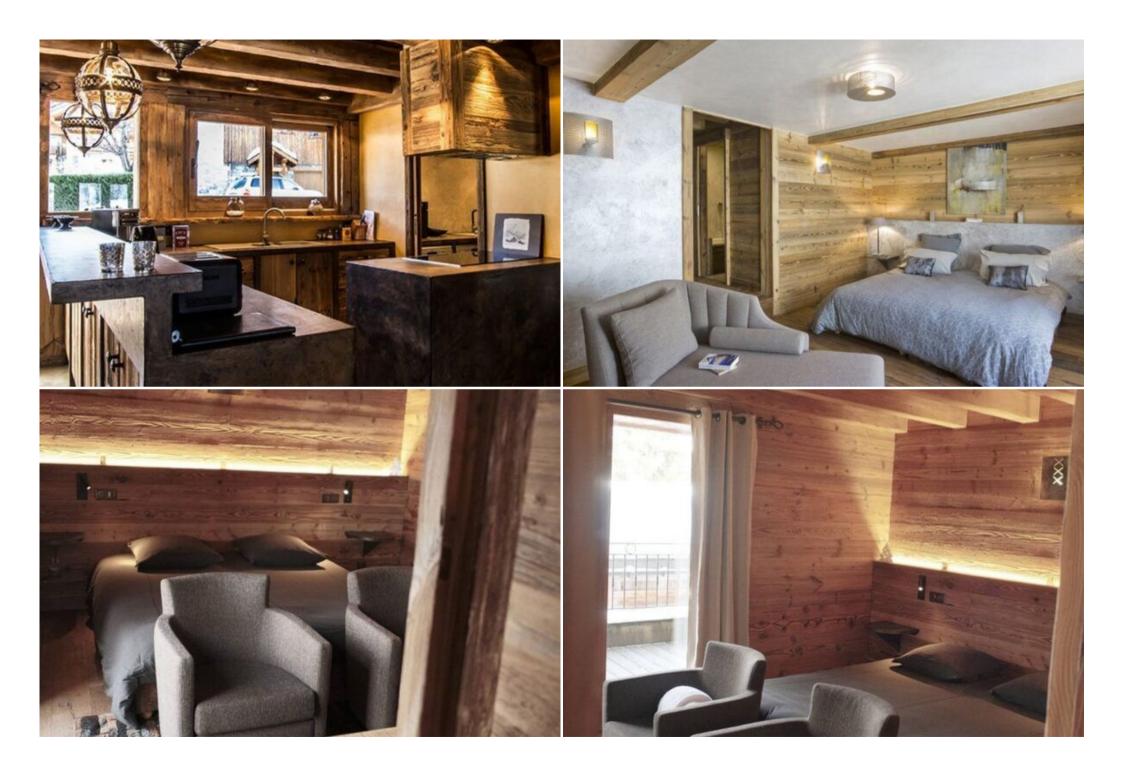

The second floor has all the common rooms: hall, American kitchen, dining area, living room with fireplace (external elevator for logs). The large south-facing terrace has a spectacular view of the Meribel valley, the summit of La Saulire (2700m) and the 3000m high Mont Vallon.

On the 3rd floor, you will find master bedroom n°4 and bedroom n°5, as well as an extra toilet.

On the garden level, there is a covered parking reserved for the guests of Chalet This parking space is accessible from the chalet. It is shared with our guests from the other chalets (Abreuvoir and Ruisseau). There is also a laundry room with a washing machine for all our guests on this level.