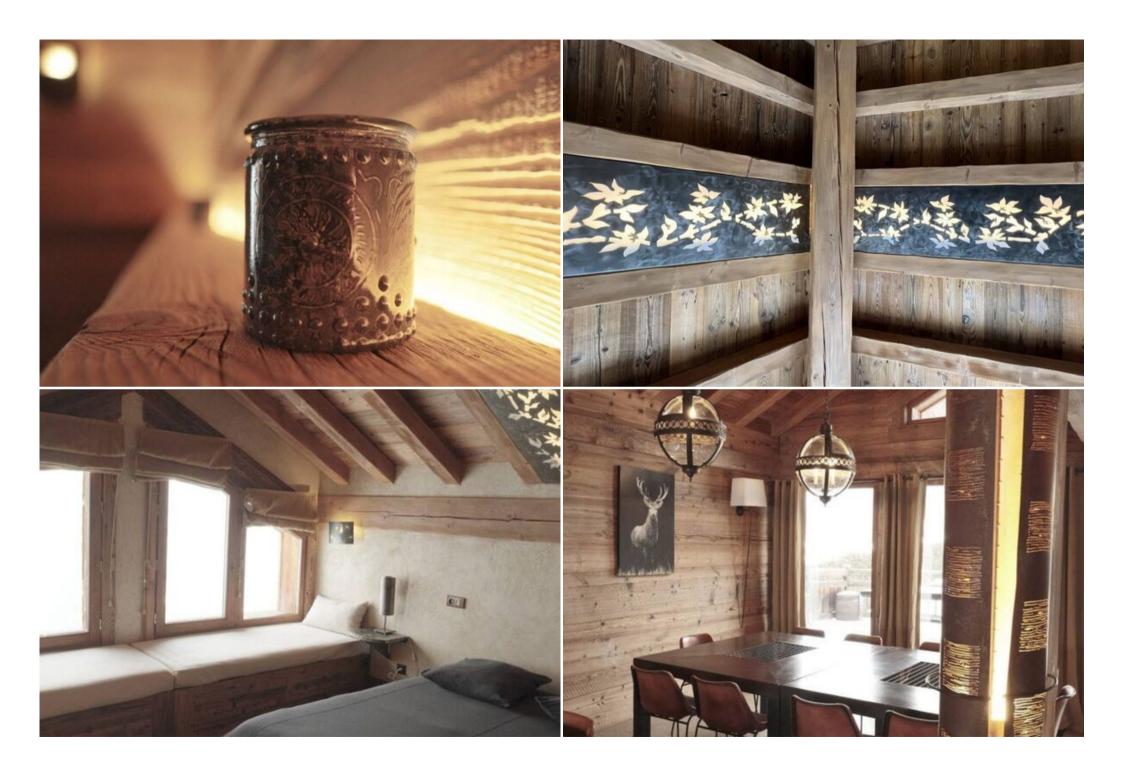

The second floor has all the common rooms: hall, American kitchen, dining area, living room with fireplace (external elevator for logs). The large south-facing terrace has a spectacular view of the Meribel valley, the summit of La Saulire (2700m) and the 3000m high Mont Vallon.