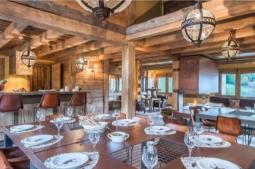

The second floor has all the common rooms: hall, American kitchen, dining area, living room with fireplace (external elevator for logs). The large south-facing terrace has a spectacular view of the Meribel valley, the summit of La Saulire (2700m) and the 3000m high Mont Vallon.