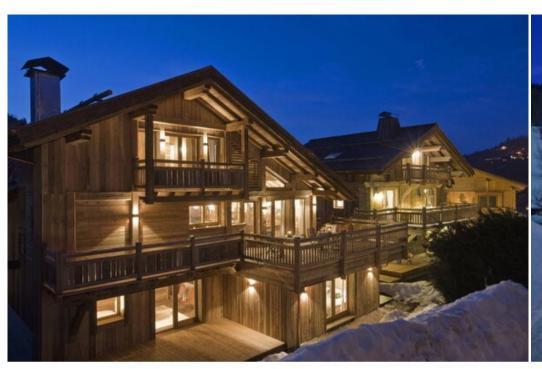

The chalet is located in the heart of the Raffort village, close to the other chalets. You can go skiing next to the chalet, and come back on skis by the Raffort slope.

The chalet has all the comforts you need: elevator, centralized vacuum cleaner, floor heating...

The second floor has all the common rooms: hall, American kitchen, dining area, living room with fireplace (external elevator for logs). The large south-facing terrace has a spectacular view of the Meribel valley, the summit of La Saulire (2700m) and the 3000m high Mont Vallon.