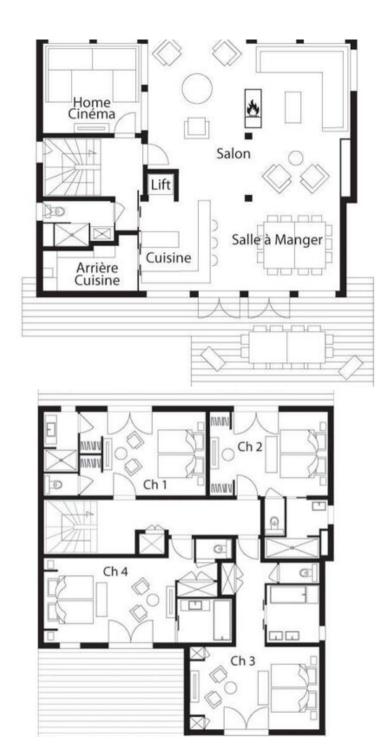

The entrance to the chalet is on the garden level. This level has a ski room (shoe dryers, gloves, clothes and ski rack), a toilet and an elevator to the upper levels.

There is also a wellness area on this level with a range of amenities: swimming spa, jacuzzi, sensory shower, hammam, sauna and massage room.

The second floor has all the common rooms: hall, American kitchen, dining area, living room with fireplace (external elevator for logs). The large south-facing terrace has a spectacular view of the Meribel valley, the summit of La Saulire (2700m) and the 3000m high Mont Vallon.

On the 3rd floor, you will find master bedroom n°4 and bedroom n°5, as well as an extra toilet.

On the garden level, there is a covered parking reserved for the guests of Chalet This parking space is accessible from the chalet. It is shared with our guests from the other chalets (Abreuvoir and Ruisseau). There is also a laundry room with a washing machine for all our guests on this level.