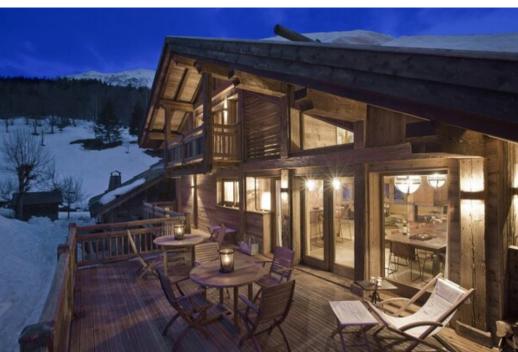

The second floor has all the common rooms: hall, American kitchen, dining area, living room with fireplace (external elevator for logs). The large south-facing terrace has a spectacular view of the Meribel valley, the summit of La Saulire (2700m) and the 3000m high Mont Vallon.