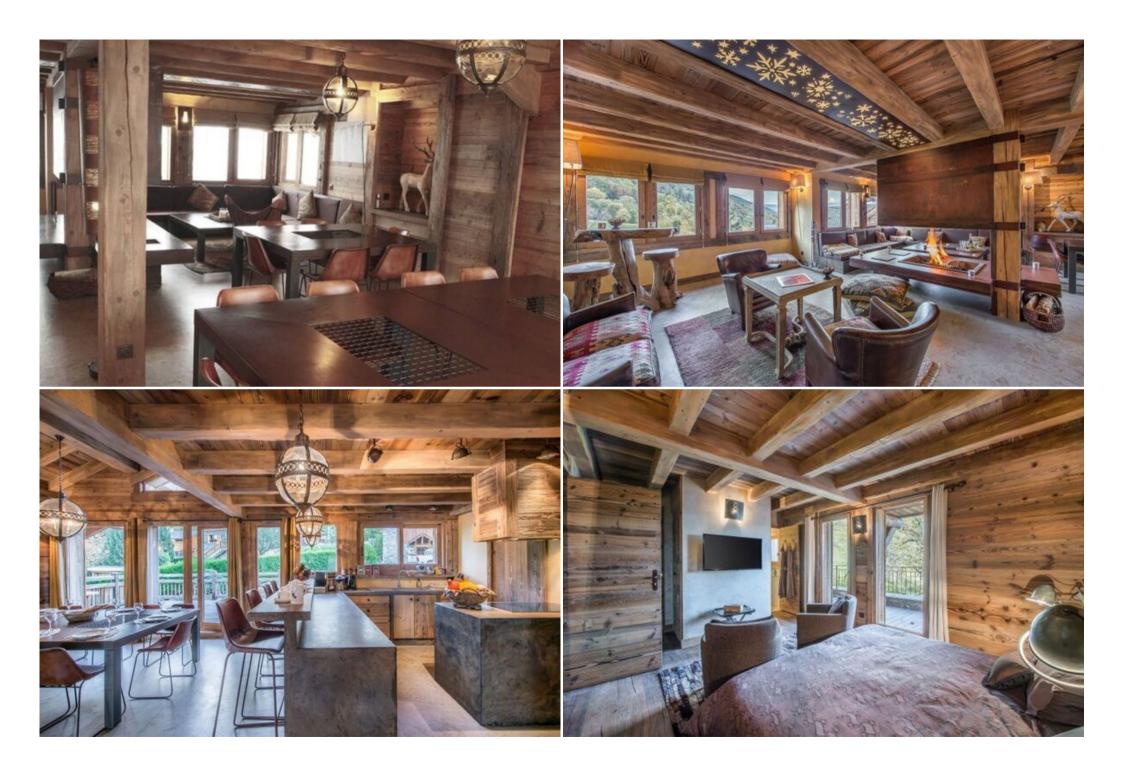

The second floor has all the common rooms: hall, American kitchen, dining area, living room with fireplace (external elevator for logs). The large south-facing terrace has a spectacular view of the Meribel valley, the summit of La Saulire (2700m) and the 3000m high Mont Vallon.

On the 3rd floor, you will find master bedroom n°4 and bedroom n°5, as well as an extra toilet.

On the garden level, there is a covered parking reserved for the guests of Chalet This parking space is accessible from the chalet. It is shared with our guests from the other chalets (Abreuvoir and Ruisseau). There is also a laundry room with a washing machine for all our guests on this level.