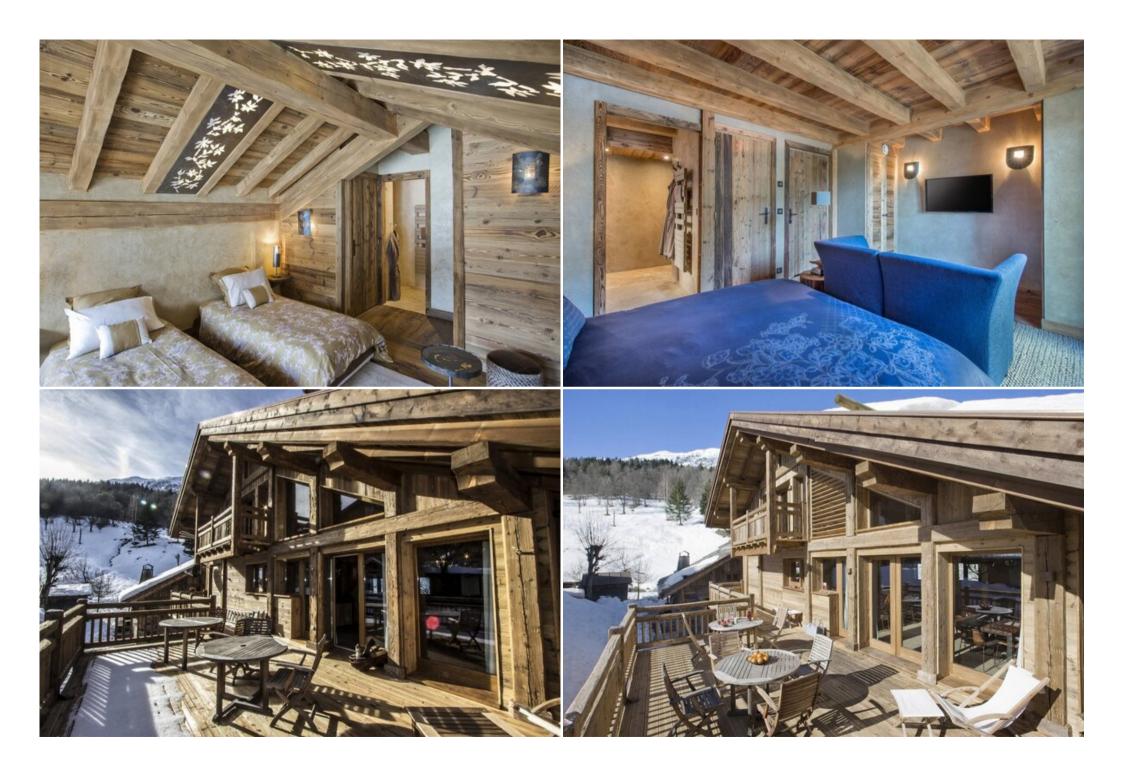

The chalet is located in the heart of the Raffort village, close to the other chalets. You can go skiing next to the chalet, and come back on skis by the Raffort slope.

The chalet has all the comforts you need: elevator, centralized vacuum cleaner, floor heating...

The second floor has all the common rooms: hall, American kitchen, dining area, living room with fireplace (external elevator for logs). The large south-facing terrace has a spectacular view of the Meribel valley, the summit of La Saulire (2700m) and the 3000m high Mont Vallon.