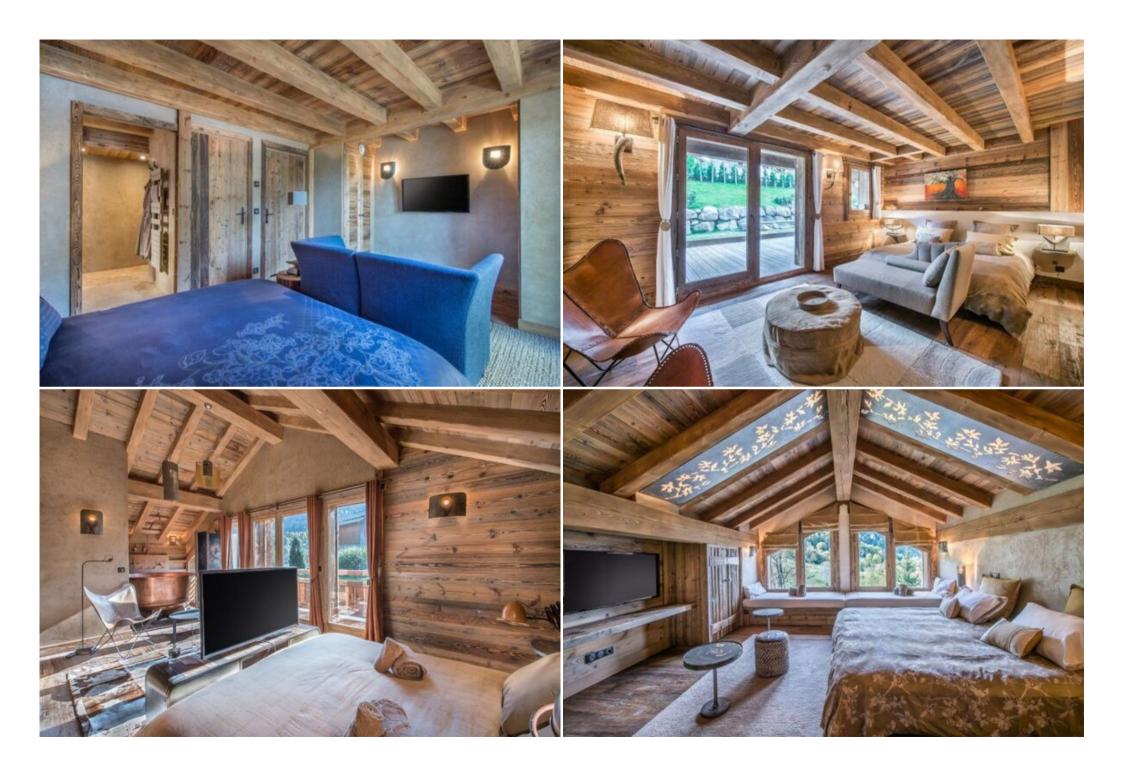

On the 3rd floor, you will find master bedroom n°4 and bedroom n°5, as well as an extra toilet.

On the garden level, there is a covered parking reserved for the guests of Chalet This parking space is accessible from the chalet. It is shared with our guests from the other chalets (Abreuvoir and Ruisseau). There is also a laundry room with a washing machine for all our guests on this level.