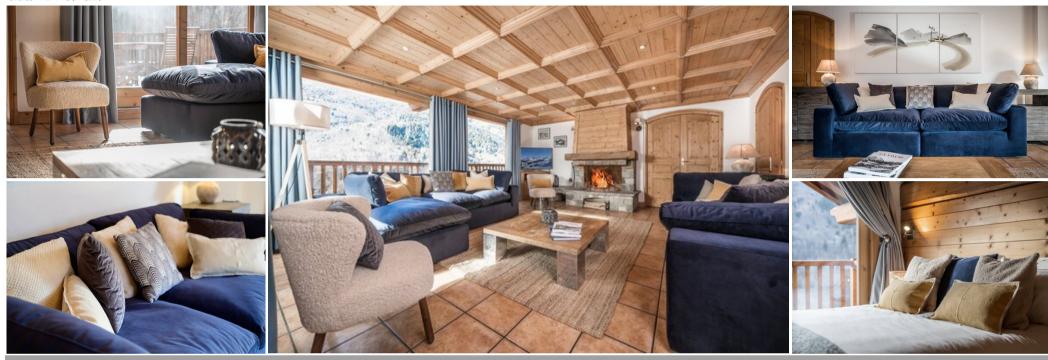

## Activities in resort

Skiing/Snowboarding

Cross country skiing

Hiking

Mountain-Biking

Riding

Sailing

Chalet is an impressive traditional Savoyarde chalet designed with style, taste and luxury in mind. It is located in Méribel Village just 300m from the Golf chair lift to whizz you up to the vast 3 Valleys ski domain. We absolutely love the unrivalled mountain views from this chalet which can be enjoyed through huge bay windows in the south-facing sitting room. The interiors are warm and cosy with each of the chalet's six en-suite bedrooms being furnished beautifully. Four of the bedrooms also have balconies overlooking the stunning Les Allues Valley. There is one fixed double and five double/twin rooms, one of which has ample space for two extra beds. The chalet is equipped with board games and TV with Apple TV and UK Satellite channel. Outside, there is a vast and sunny terrace featuring an outdoor bar, hot tub, sauna, gas BBQ, outdoor table and chairs, sun-loungers, outdoor heaters, table football, table tennis table, darts board and an exterior music system.