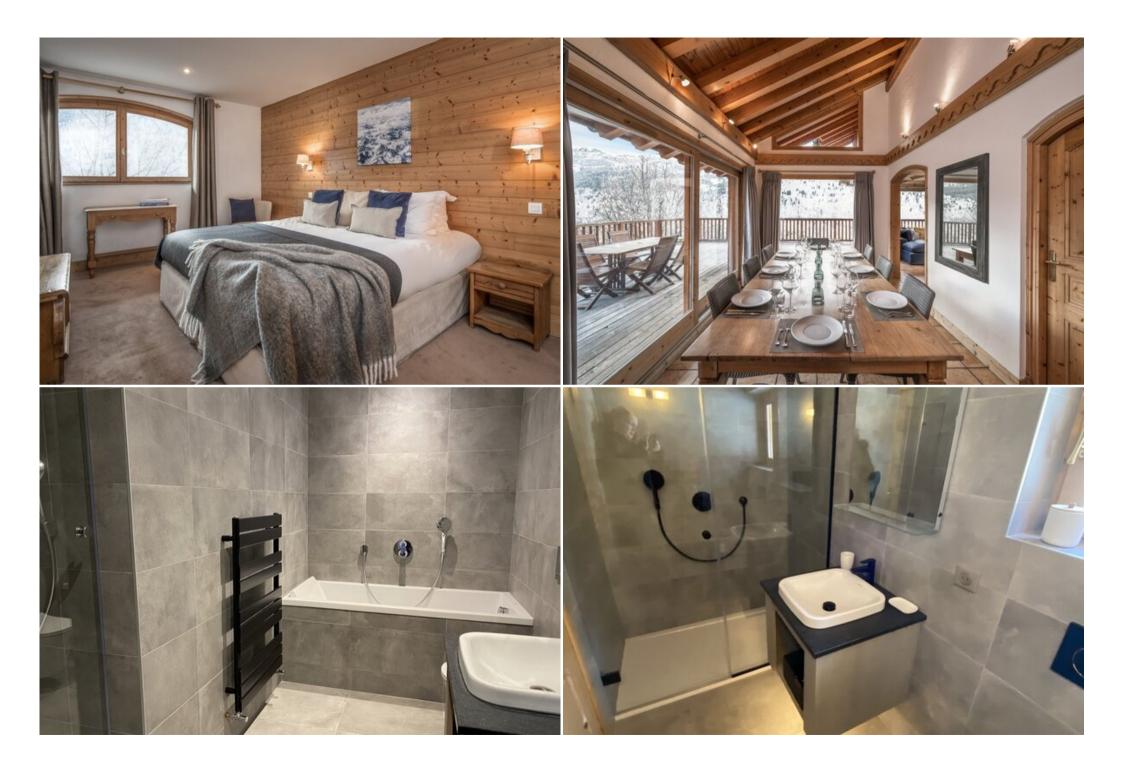

## Activities in resort

Skiing/Snowboarding

Cross country skiing

Hiking

Mountain-Biking

Riding

Sailing

Chalet is an impressive traditional Savoyarde chalet designed with style, taste and luxury in mind. It is located in Méribel Village just 300m from the Golf chair lift to whizz you up to the vast 3 Valleys ski domain. We absolutely love the unrivalled mountain views from this chalet which can be enjoyed through huge bay windows in the south-facing sitting room. The interiors are warm and cosy with each of the chalet's six en-suite bedrooms being furnished beautifully. Four of the bedrooms also have balconies overlooking the stunning Les Allues Valley. There is one fixed double and five double/twin rooms, one of which has ample space for two extra beds. The chalet is equipped with board games and TV with Apple TV and UK Satellite channel. Outside, there is a vast and sunny terrace featuring an outdoor bar, hot tub, sauna, gas BBQ, outdoor table and chairs, sun-loungers, outdoor heaters, table football, table tennis table, darts board and an exterior music system.