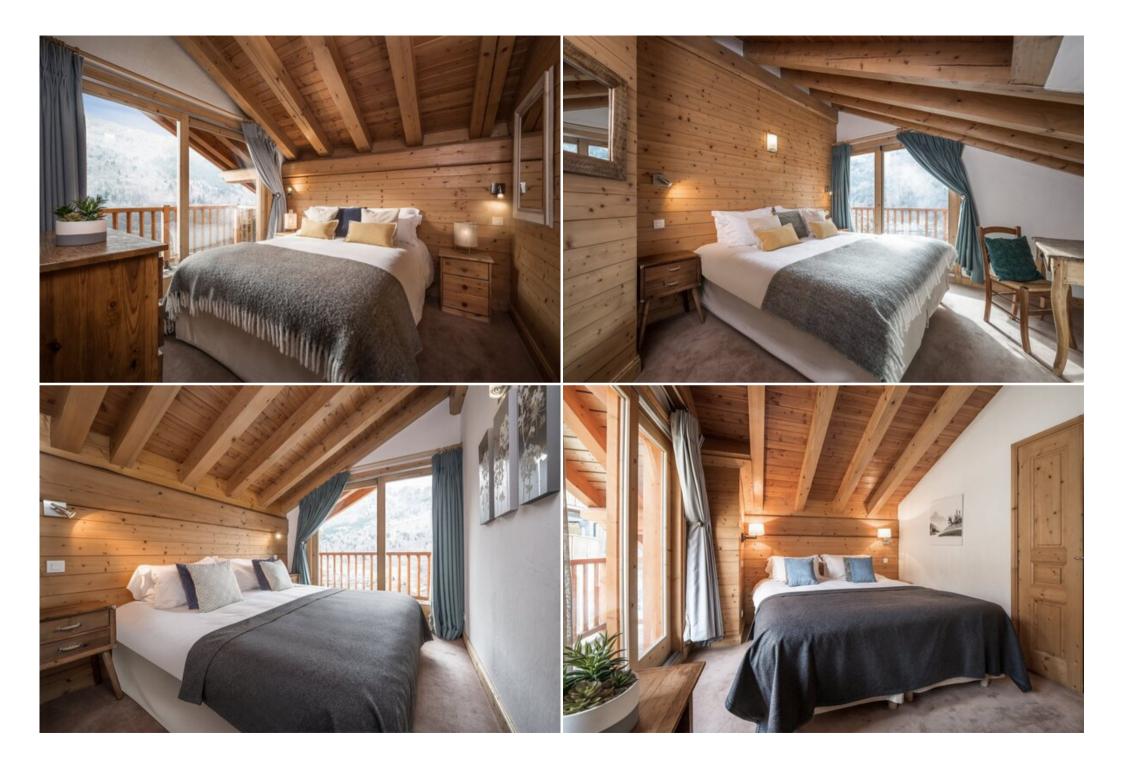

## Activities in resort

Skiing/Snowboarding

Cross country skiing

Hiking

Mountain-Biking

Riding

Sailing

Chalet is an impressive traditional Savoyarde chalet designed with style, taste and luxury in mind. It is located in Méribel Village just 300m from the Golf chair lift to whizz you up to the vast 3 Valleys ski domain. We absolutely love the unrivalled mountain views from this chalet which can be enjoyed through huge bay windows in the south-facing sitting room. The interiors are warm and cosy with each of the chalet's six en-suite bedrooms being furnished beautifully. Four of the bedrooms also have balconies overlooking the stunning Les Allues Valley. There is one fixed double and five double/twin rooms, one of which has ample space for two extra beds. The chalet is equipped with board games and TV with Apple TV and UK Satellite channel. Outside, there is a vast and sunny terrace featuring an outdoor bar, hot tub, sauna, gas BBQ, outdoor table and chairs, sun-loungers, outdoor heaters, table football, table tennis table, darts board and an exterior music system.