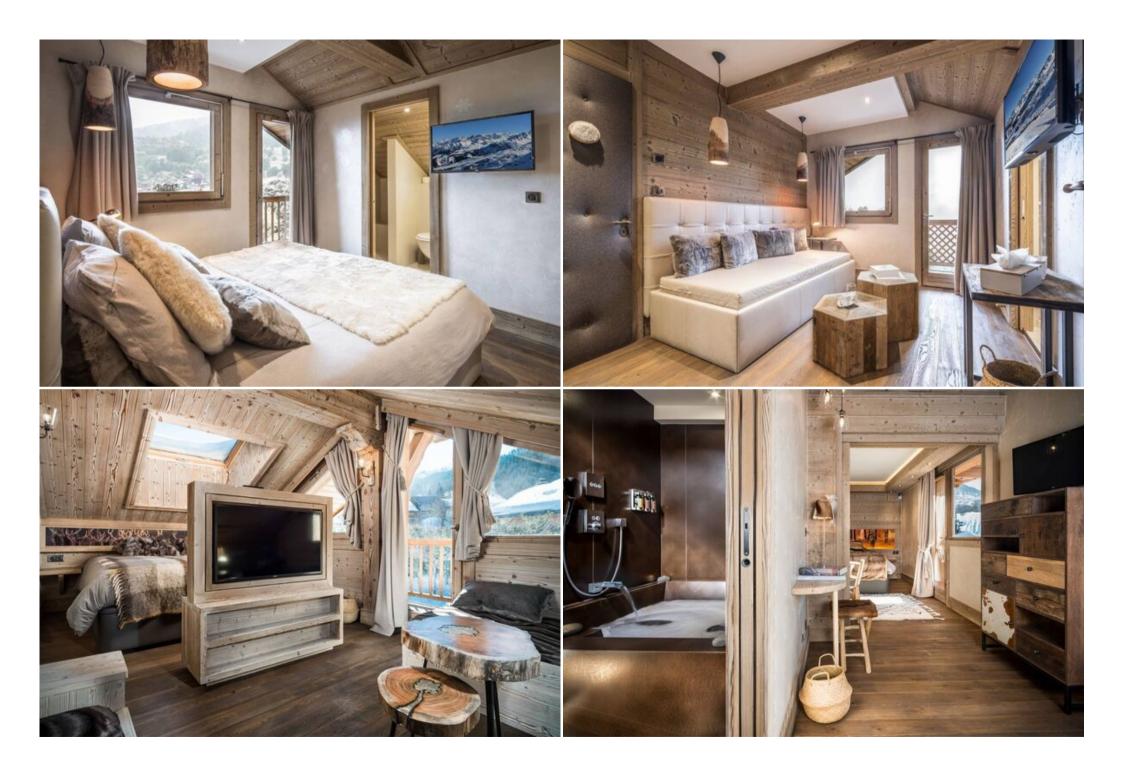

## Chalet for rent in Meribel

France, Méribel

chalet - REF: TGS-A3231

Skiing/Snowboarding Cycling Cross country skiing Golf Mountain-Biking Sailing

Our 1100 m2 chalet with pool has 8 bedrooms and a dormitory to fully enjoy your vacation with family or friends. There are 4 different floors and an elevator to access them. Each room features upscale amenities that will make your stay unforgettable and enjoyable!

as all the classic features of a traditional Savoyard chalet: an austere façade of wood and stone, sculpted balconies and stalactites dangling from the cornices. But Tyrosolios stands out from its neighbours by its sheer size. Inside, fires crackle in the arty, minimalist fireplaces, warming up the massive rooms. The warm, modern design scheme is inspired by the colours of the mountains. Animal hide rugs and chocolate-brown leather perfectly complement the vintage wood and natural stone. Upstairs, beneath the sloping ceilings, each bedroom is a world unto itself: contemporary country chic, spotless glaciers, snowy forests. Strap on your snowshoes and set off to conquer Mont Vallon, the resort's highest point. When you reach the summit, take a few moments to revel in the spectacular view: the chalets down below seem minuscule. Tuck into a Savoyard fondue at the mountain-top restaurant before gliding back down into the valley. Back at the chalet, cheeks rosy from the cold and legs a bit sore from all the hiking, relax and unwind in the indoor pool or the private cinema with its plush red velvet seats. Or choose between the enticing warmth of the Scandinavian sauna and the restorative steam bath with its glacier blue mosaics.