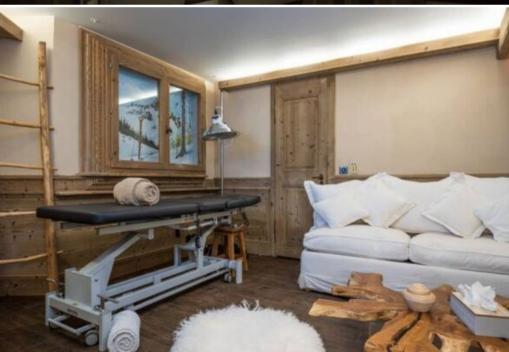

## Key features

Meditation room

Fitness room

Ski room

Movie room

Elevator

Floor heating system

Fireplace