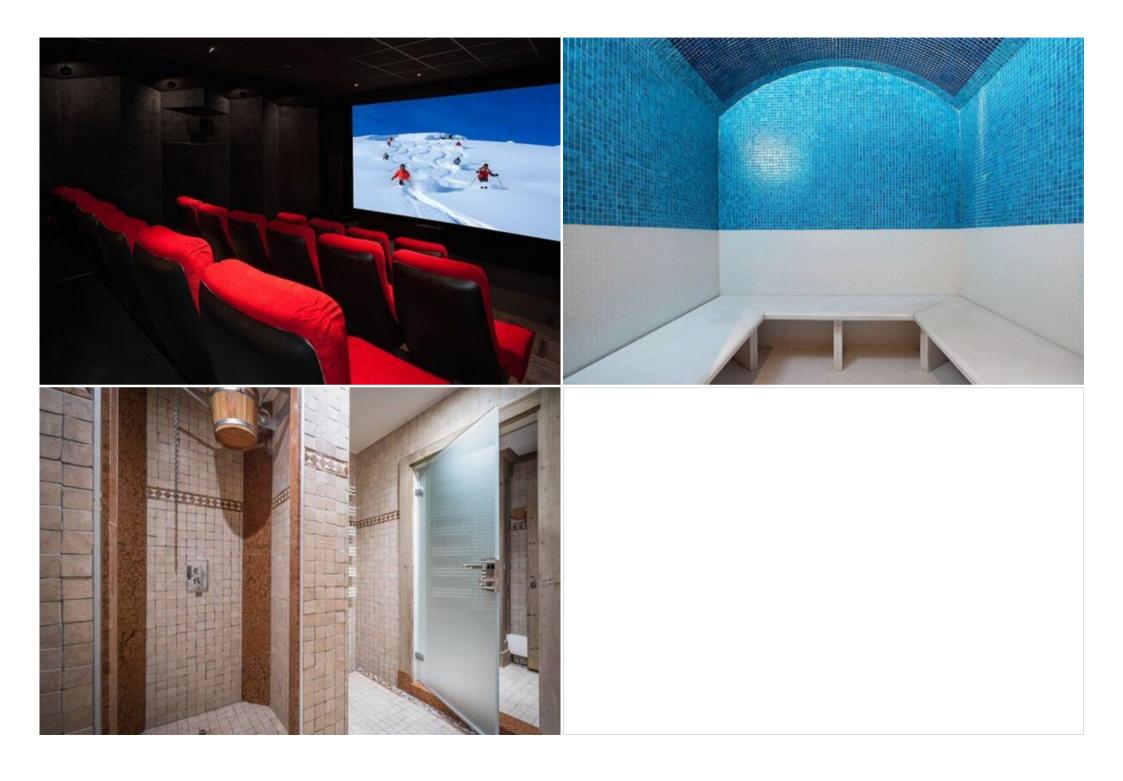

as all the classic features of a traditional Savoyard chalet: an austere façade of wood and stone, sculpted balconies and stalactites dangling from the cornices. But Tyrosolios stands out from its neighbours by its sheer size. Inside, fires crackle in the arty, minimalist fireplaces, warming up the massive rooms. The warm, modern design scheme is inspired by the colours of the mountains. Animal hide rugs and chocolate-brown leather perfectly complement the vintage wood and natural stone. Upstairs, beneath the sloping ceilings, each bedroom is a world unto itself: contemporary country chic, spotless glaciers, snowy forests. Strap on your snowshoes and set off to conquer Mont Vallon, the resort's highest point. When you reach the summit, take a few moments to revel in the spectacular view: the chalets down below seem minuscule. Tuck into a Savoyard fondue at the mountain-top restaurant before gliding back down into the valley. Back at the chalet, cheeks rosy from the cold and legs a bit sore from all the hiking, relax and unwind in the indoor pool or the private cinema with its plush red velvet seats. Or choose between the enticing warmth of the Scandinavian sauna and the restorative steam bath with its glacier blue mosaics.

Jacuzzi bathtub

Hammam

Sauna

Jacuzzi

Swimming pool

Chef

Mountain view

Restaurants and bars