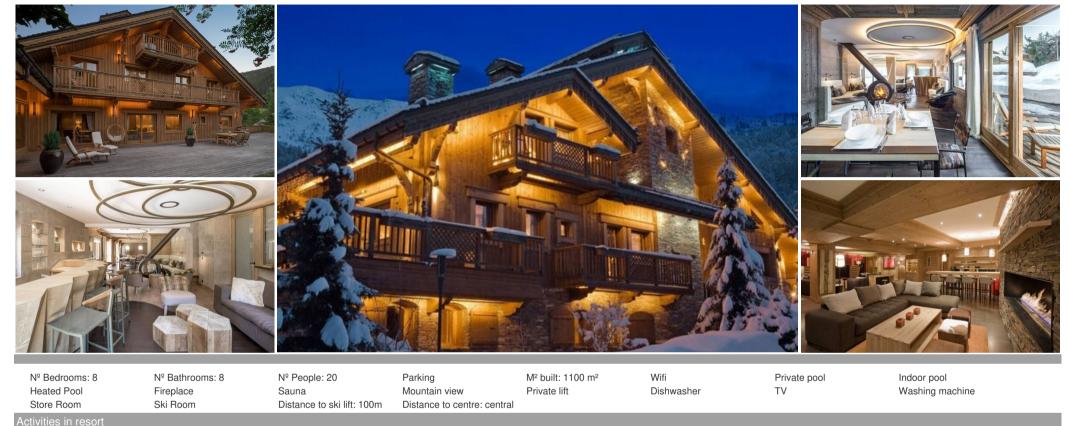

as all the classic features of a traditional Savoyard chalet: an austere façade of wood and stone, sculpted balconies and stalactites dangling from the cornices. But Tyrosolios stands out from its neighbours by its sheer size. Inside, fires crackle in the arty, minimalist fireplaces, warming up the massive rooms. The warm, modern design scheme is inspired by the colours of the mountains. Animal hide rugs and chocolate-brown leather perfectly complement the vintage wood and natural stone. Upstairs, beneath the sloping ceilings, each bedroom is a world unto itself: contemporary country chic, spotless glaciers, snowy forests. Strap on your snowshoes and set off to conquer Mont Vallon, the resort's highest point. When you reach the summit, take a few moments to revel in the spectacular view: the chalets down below seem minuscule. Tuck into a Savoyard fondue at the mountain-top restaurant before gliding back down into the valley. Back at the chalet, cheeks rosy from the cold and legs a bit sore from all the hiking, relax and unwind in the indoor pool or the private cinema with its plush red velvet seats. Or choose between the enticing warmth of the Scandinavian sauna and the restorative steam bath with its glacier blue mosaics.