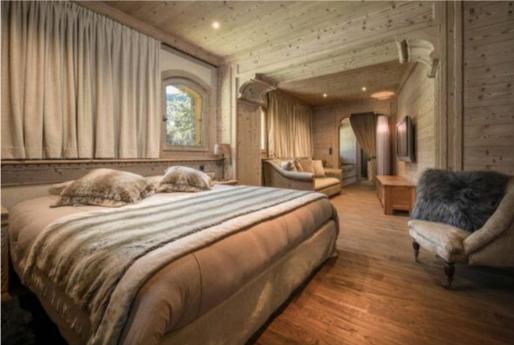

as all the classic features of a traditional Savoyard chalet: an austere façade of wood and stone, sculpted balconies and stalactites dangling from the cornices. But Tyrosolios stands out from its neighbours by its sheer size. Inside, fires crackle in the arty, minimalist fireplaces, warming up the massive rooms. The warm, modern design scheme is inspired by the colours of the mountains. Animal hide rugs and chocolate-brown leather perfectly complement the vintage wood and natural stone. Upstairs, beneath the sloping ceilings, each bedroom is a world unto itself: contemporary country chic, spotless glaciers, snowy forests. Strap on your snowshoes and set off to conquer Mont Vallon, the resort's highest point. When you reach the summit, take a few moments to revel in the spectacular view: the chalets down below seem minuscule. Tuck into a Savoyard fondue at the mountain-top restaurant before gliding back down into the valley. Back at the chalet, cheeks rosy from the cold and legs a bit sore from all the hiking, relax and unwind in the indoor pool or the private cinema with its plush red velvet seats. Or choose between the enticing warmth of the Scandinavian sauna and the restorative steam bath with its glacier blue mosaics.