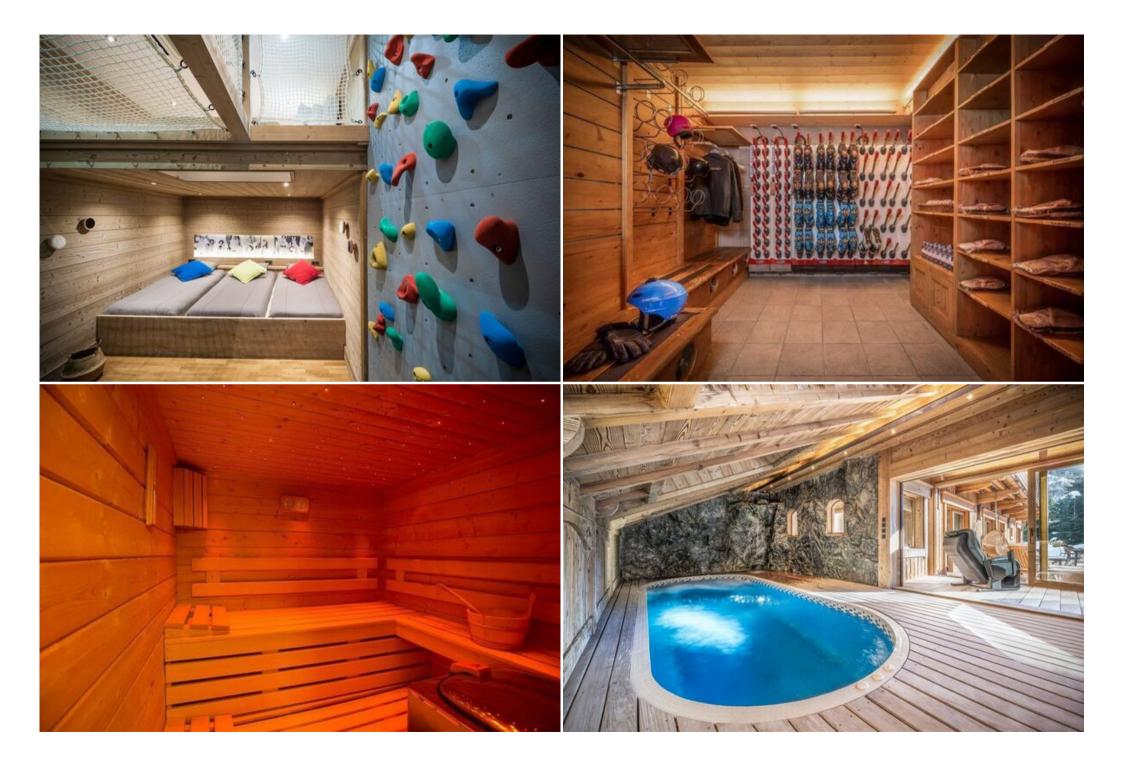

as all the classic features of a traditional Savoyard chalet: an austere façade of wood and stone, sculpted balconies and stalactites dangling from the cornices. But Tyrosolios stands out from its neighbours by its sheer size. Inside, fires crackle in the arty, minimalist fireplaces, warming up the massive rooms. The warm, modern design scheme is inspired by the colours of the mountains. Animal hide rugs and chocolate-brown leather perfectly complement the vintage wood and natural stone. Upstairs, beneath the sloping ceilings, each bedroom is a world unto itself: contemporary country chic, spotless glaciers, snowy forests. Strap on your snowshoes and set off to conquer Mont Vallon, the resort's highest point. When you reach the summit, take a few moments to revel in the spectacular view: the chalets down below seem minuscule. Tuck into a Savoyard fondue at the mountain-top restaurant before gliding back down into the valley. Back at the chalet, cheeks rosy from the cold and legs a bit sore from all the hiking, relax and unwind in the indoor pool or the private cinema with its plush red velvet seats. Or choose between the enticing warmth of the Scandinavian sauna and the restorative steam bath with its glacier blue mosaics.

Jacuzzi bathtub

Hammam

Sauna

Jacuzzi

Swimming pool

Chef

Mountain view

Restaurants and bars