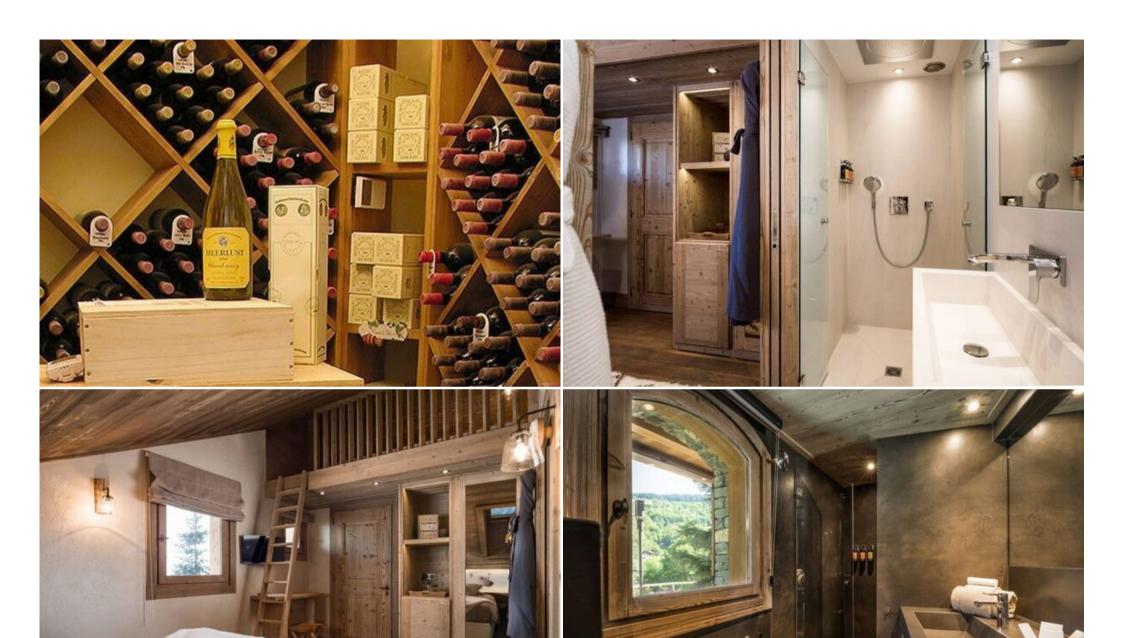

## Chalet for rent in Meribel

France, Méribel

chalet - REF: TGS-A3231

Skiing/Snowboarding Cycling Cross country skiing Golf Mountain-Biking Sailing

Our 1100 m2 chalet with pool has 8 bedrooms and a dormitory to fully enjoy your vacation with family or friends. There are 4 different floors and an elevator to access them. Each room features upscale amenities that will make your stay unforgettable and enjoyable!

as all the classic features of a traditional Savoyard chalet: an austere façade of wood and stone, sculpted balconies and stalactites dangling from the cornices. But Tyrosolios stands out from its neighbours by its sheer size. Inside, fires crackle in the arty, minimalist fireplaces, warming up the massive rooms. The warm, modern design scheme is inspired by the colours of the mountains. Animal hide rugs and chocolate-brown leather perfectly complement the vintage wood and natural stone. Upstairs, beneath the sloping ceilings, each bedroom is a world unto itself: contemporary country chic, spotless glaciers, snowy forests. Strap on your snowshoes and set off to conquer Mont Vallon, the resort's highest point. When you reach the summit, take a few moments to revel in the spectacular view: the chalets down below seem minuscule. Tuck into a Savoyard fondue at the mountain-top restaurant before gliding back down into the valley. Back at the chalet, cheeks rosy from the cold and legs a bit sore from all the hiking, relax and unwind in the indoor pool or the private cinema with its plush red velvet seats. Or choose between the enticing warmth of the Scandinavian sauna and the restorative steam bath with its glacier blue mosaics.