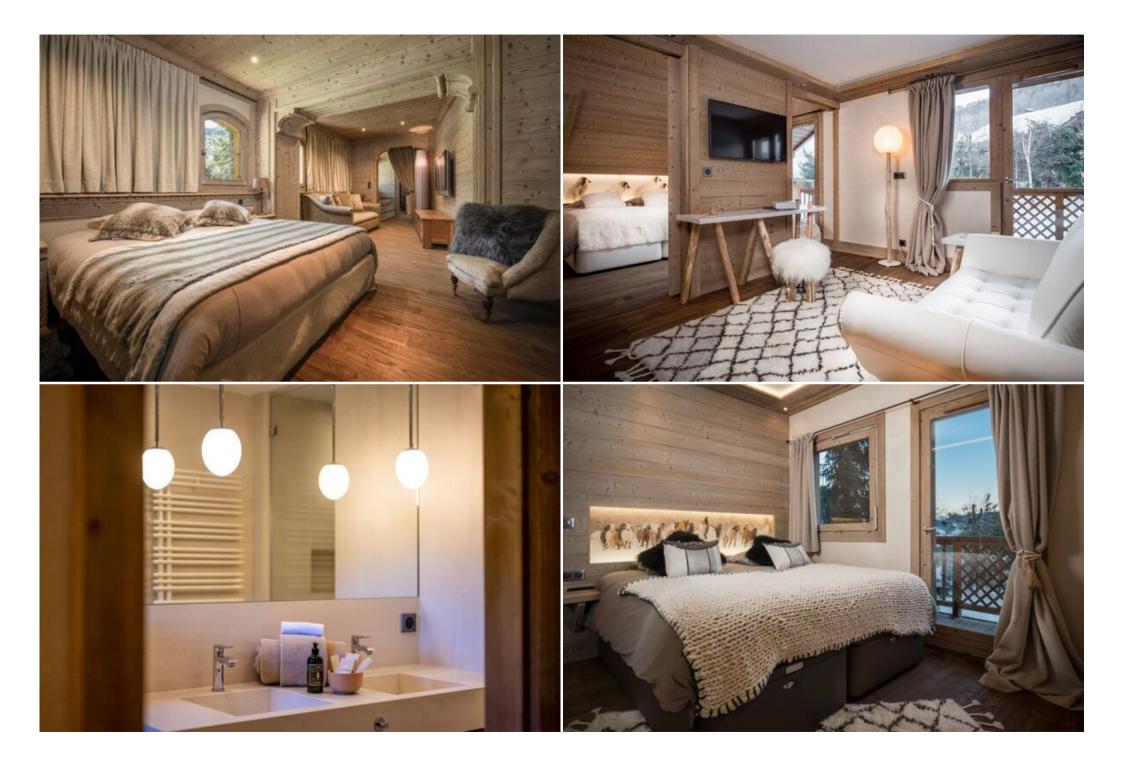

## Chalet for rent in Meribel

France, Méribel

chalet - REF: TGS-A3231

Skiing/Snowboarding Cycling Cross country skiing Golf Mountain-Biking Sailing

Our 1100 m2 chalet with pool has 8 bedrooms and a dormitory to fully enjoy your vacation with family or friends. There are 4 different floors and an elevator to access them. Each room features upscale amenities that will make your stay unforgettable and enjoyable!

as all the classic features of a traditional Savoyard chalet: an austere façade of wood and stone, sculpted balconies and stalactites dangling from the cornices. But Tyrosolios stands out from its neighbours by its sheer size. Inside, fires crackle in the arty, minimalist fireplaces, warming up the massive rooms. The warm, modern design scheme is inspired by the colours of the mountains. Animal hide rugs and chocolate-brown leather perfectly complement the vintage wood and natural stone. Upstairs, beneath the sloping ceilings, each bedroom is a world unto itself: contemporary country chic, spotless glaciers, snowy forests. Strap on your snowshoes and set off to conquer Mont Vallon, the resort's highest point. When you reach the summit, take a few moments to revel in the spectacular view: the chalets down below seem minuscule. Tuck into a Savoyard fondue at the mountain-top restaurant before gliding back down into the valley. Back at the chalet, cheeks rosy from the cold and legs a bit sore from all the hiking, relax and unwind in the indoor pool or the private cinema with its plush red velvet seats. Or choose between the enticing warmth of the Scandinavian sauna and the restorative steam bath with its glacier blue mosaics.