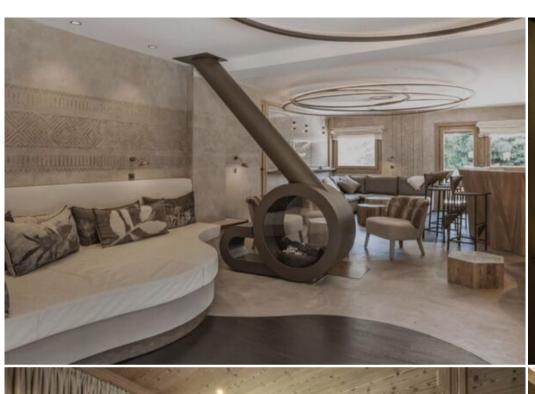

as all the classic features of a traditional Savoyard chalet: an austere façade of wood and stone, sculpted balconies and stalactites dangling from the cornices. But Tyrosolios stands out from its neighbours by its sheer size. Inside, fires crackle in the arty, minimalist fireplaces, warming up the massive rooms. The warm, modern design scheme is inspired by the colours of the mountains. Animal hide rugs and chocolate-brown leather perfectly complement the vintage wood and natural stone. Upstairs, beneath the sloping ceilings, each bedroom is a world unto itself: contemporary country chic, spotless glaciers, snowy forests. Strap on your snowshoes and set off to conquer Mont Vallon, the resort's highest point. When you reach the summit, take a few moments to revel in the spectacular view: the chalets down below seem minuscule. Tuck into a Savoyard fondue at the mountain-top restaurant before gliding back down into the valley. Back at the chalet, cheeks rosy from the cold and legs a bit sore from all the hiking, relax and unwind in the indoor pool or the private cinema with its plush red velvet seats. Or choose between the enticing warmth of the Scandinavian sauna and the restorative steam bath with its glacier blue mosaics.