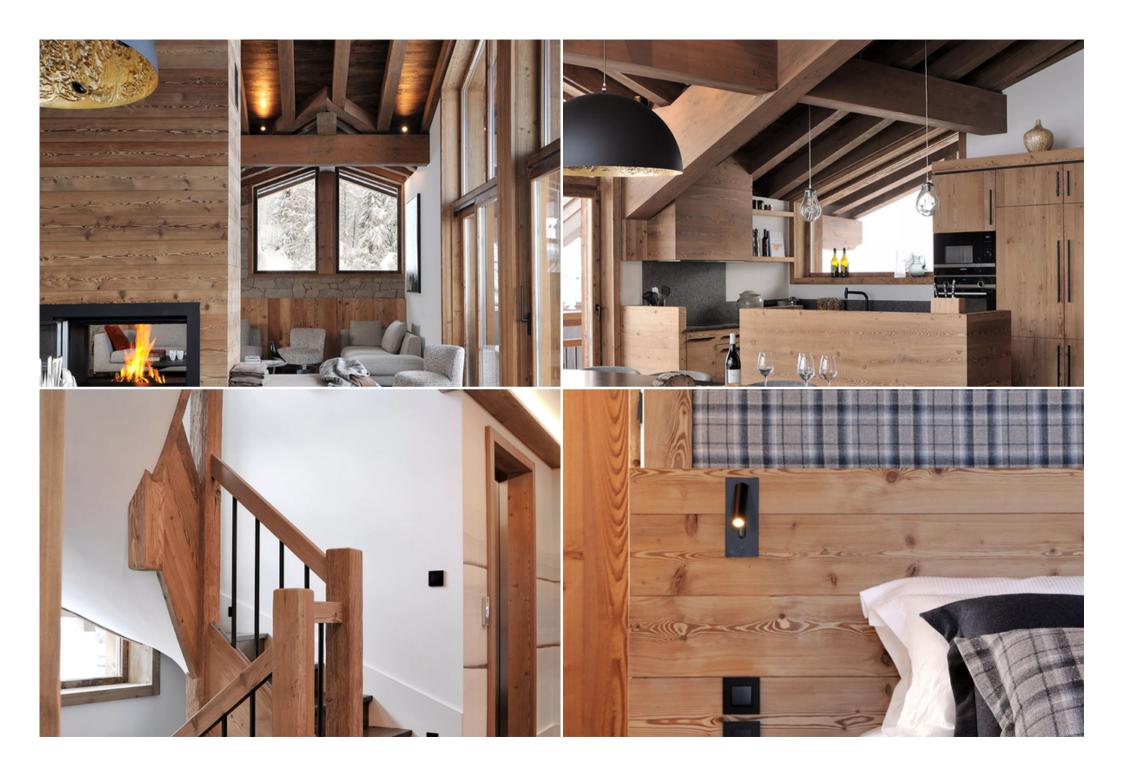

## Chalet Le Praz, Courchevel 12 travellers - 6 bedrooms

France, Courchevel, Courchevel 1300

chalet - REF: TGS-A3297

| Nº Bedrooms: 6 |
|----------------|
| Sauna          |
| Store Room     |

Nº Bathrooms: 6 Private SPA Ski Room Nº People: 12
Mountain view
Cinema/tv room

Chalet Le Praz, Courchevel 12 travellers - 6 bedrooms - 6 bathrooms - 400 sqm

The must-sees

Meditation room

Ski room

Lift

Underfloor heating

Fireplace

Nordic bath

| Oven                                        |  |  |  |
|---------------------------------------------|--|--|--|
| Hood                                        |  |  |  |
| Raclette / fondue machine                   |  |  |  |
| Dishwasher                                  |  |  |  |
| Microwave oven                              |  |  |  |
| Coffee maker                                |  |  |  |
| Living room<br>Mountain view                |  |  |  |
| Fireplace                                   |  |  |  |
| Terrace                                     |  |  |  |
| Bar                                         |  |  |  |
| Sofa                                        |  |  |  |
| 4 armchairs                                 |  |  |  |
| Laundry room<br>Tumble dryer                |  |  |  |
| Washing machine                             |  |  |  |
| Guest toilet<br>Meditation room<br>Ski room |  |  |  |
|                                             |  |  |  |
|                                             |  |  |  |
|                                             |  |  |  |
|                                             |  |  |  |
|                                             |  |  |  |
|                                             |  |  |  |
|                                             |  |  |  |