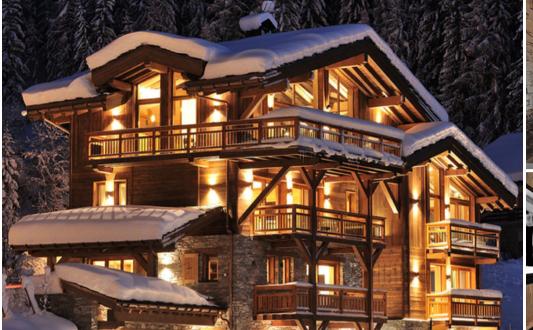

## Chalet Le Praz, Courchevel 12 travellers - 6 bedrooms

France, Courchevel, Courchevel 1300

chalet - REF: TGS-A3297

| Nº Bedrooms: 6 |
|----------------|
| Sauna          |
| Store Room     |

Nº Bathrooms: 6 Private SPA Ski Room Nº People: 12
Mountain view
Cinema/tv room

Chalet Le Praz, Courchevel 12 travellers - 6 bedrooms - 6 bathrooms - 400 sqm

The must-sees

Meditation room

Ski room

Lift

Underfloor heating

Fireplace

Nordic bath