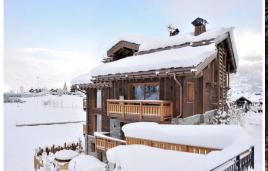

## Chalet Le Praz, Courchevel 12 travellers - 6 bedrooms

France, Courchevel, Courchevel 1300

chalet - REF: TGS-A3297

| Nº Bedrooms: 6 |
|----------------|
| Sauna          |
| Store Room     |

Nº Bathrooms: 6 Private SPA Ski Room Nº People: 12
Mountain view
Cinema/tv room

Chalet Le Praz, Courchevel 12 travellers - 6 bedrooms - 6 bathrooms - 400 sqm

The must-sees

Meditation room

Ski room

Lift

Underfloor heating

Fireplace

Nordic bath