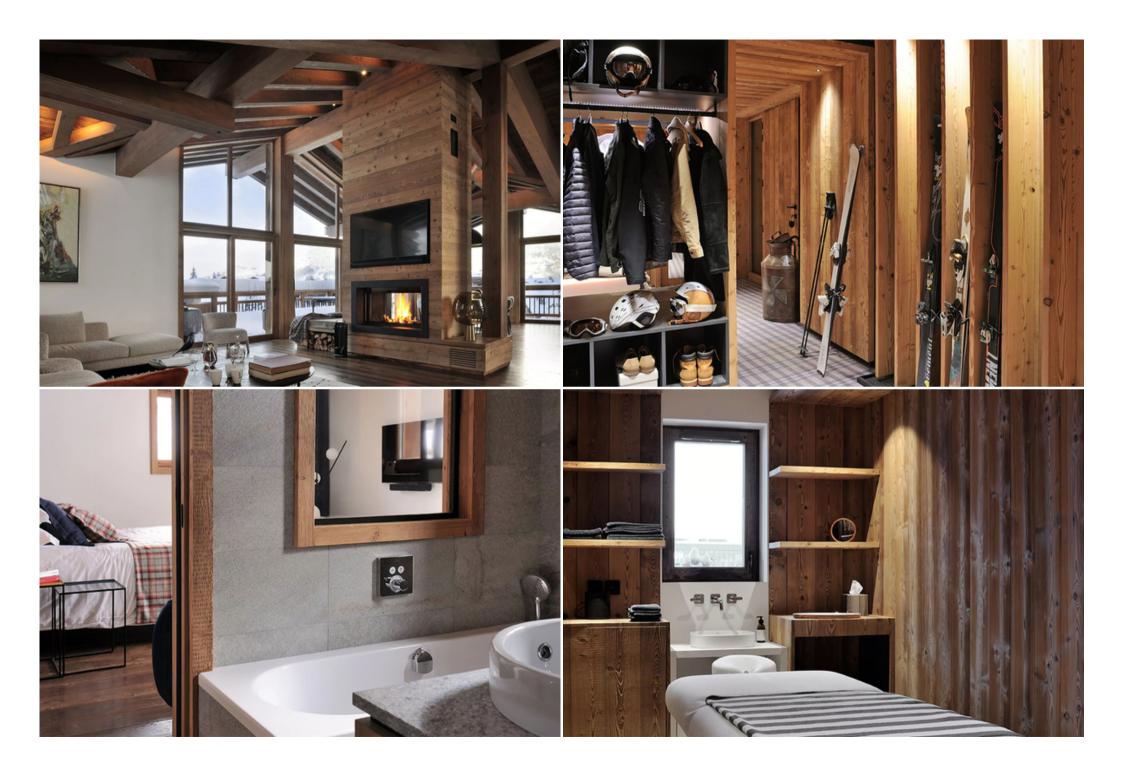

Chalet Le Praz, Courchevel 12 travellers - 6 bedrooms - 6 bathrooms - 400 sqm

The must-sees

Meditation room

Ski room

Lift

Underfloor heating

Fireplace

Nordic bath

Hammam

| Sauna                                           |
|-------------------------------------------------|
| Breakfast preparation                           |
| View of the lake                                |
| Mountain view                                   |
| Nature view                                     |
| Walking distance to the city centre (2 minutes) |
| Restaurants and bars on foot (1 minute)         |
| Shops on foot (5 minutes)                       |
| Housekeeping included                           |
| Dining room<br>Table (12 seats)                 |
| Master suite<br>Tv                              |
| Dressing room                                   |
| Balcony                                         |
| Double bed (2 single beds)                      |
| Desk table                                      |
| Bathroom master suite<br>Shower                 |
| Bathtub                                         |
| Double washbasin                                |
| Bedroom 2<br>Tv                                 |
| Dressing room                                   |
| Double bed (2 single beds)                      |
| Balcony                                         |
| Bathroom 2<br>Single basin                      |
| Shower                                          |
| Bedroom 3<br>Dressing room                      |
|                                                 |

| Oven                                        |  |  |  |
|---------------------------------------------|--|--|--|
| Hood                                        |  |  |  |
| Raclette / fondue machine                   |  |  |  |
| Dishwasher                                  |  |  |  |
| Microwave oven                              |  |  |  |
| Coffee maker                                |  |  |  |
| Living room<br>Mountain view                |  |  |  |
| Fireplace                                   |  |  |  |
| Terrace                                     |  |  |  |
| Bar                                         |  |  |  |
| Sofa                                        |  |  |  |
| 4 armchairs                                 |  |  |  |
| Laundry room<br>Tumble dryer                |  |  |  |
| Washing machine                             |  |  |  |
| Guest toilet<br>Meditation room<br>Ski room |  |  |  |
|                                             |  |  |  |
|                                             |  |  |  |
|                                             |  |  |  |
|                                             |  |  |  |
|                                             |  |  |  |
|                                             |  |  |  |
|                                             |  |  |  |