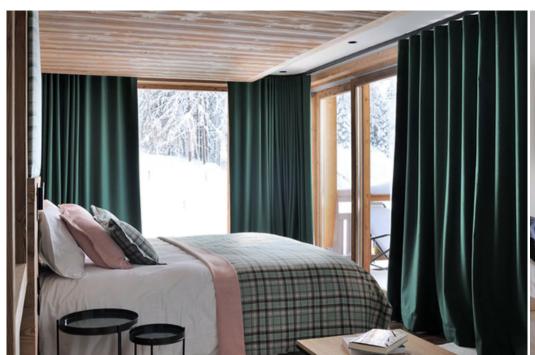

Hammam

| Sauna                                           |
|-------------------------------------------------|
| Breakfast preparation                           |
| View of the lake                                |
| Mountain view                                   |
| Nature view                                     |
| Walking distance to the city centre (2 minutes) |
| Restaurants and bars on foot (1 minute)         |
| Shops on foot (5 minutes)                       |
| Housekeeping included                           |
| Dining room<br>Table (12 seats)                 |
| Master suite<br>Tv                              |
| Dressing room                                   |
| Balcony                                         |
| Double bed (2 single beds)                      |
| Desk table                                      |
| Bathroom master suite<br>Shower                 |
| Bathtub                                         |
| Double washbasin                                |
| Bedroom 2<br>Tv                                 |
| Dressing room                                   |
| Double bed (2 single beds)                      |
| Balcony                                         |
| Bathroom 2<br>Single basin                      |
| Shower                                          |
| Bedroom 3<br>Dressing room                      |
|                                                 |

| Balcony                                 |  |  |
|-----------------------------------------|--|--|
| Tv                                      |  |  |
|                                         |  |  |
| Bathroom 3<br>Shower                    |  |  |
| Single washbasin                        |  |  |
| Bedroom 4 Double bed (2 single beds)    |  |  |
| Dressing room                           |  |  |
| Tv                                      |  |  |
| Balcony                                 |  |  |
| Bathroom 4<br>Shower                    |  |  |
| Bathtub                                 |  |  |
| Double washbasin                        |  |  |
| Bedroom 5<br>Double bed (2 single beds) |  |  |
| Dressing room                           |  |  |
| Tv                                      |  |  |
| Bathroom 5<br>Shower                    |  |  |
| Double sink                             |  |  |
| Family room Double bed (2 single beds)  |  |  |
| Dressing room                           |  |  |
| Tv                                      |  |  |
| Bathroom 6 family room<br>Shower        |  |  |
| Bathtub                                 |  |  |
| Double sink                             |  |  |
| Kitchen                                 |  |  |