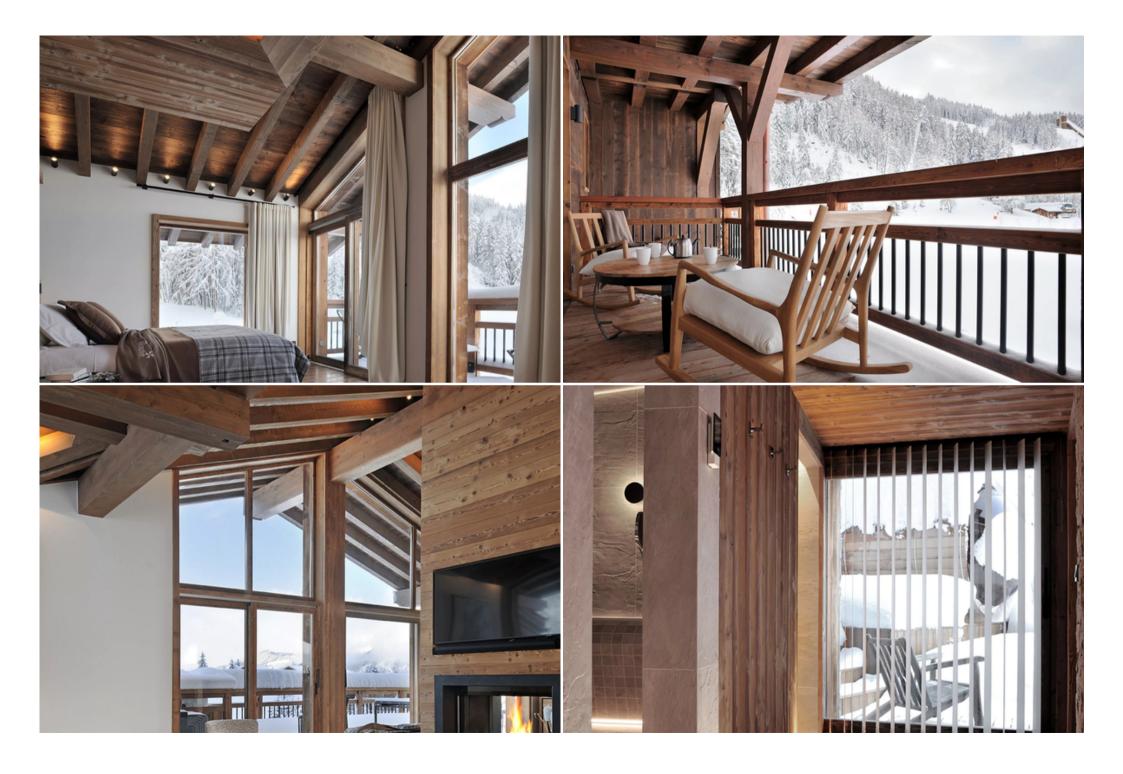

## Chalet Le Praz, Courchevel 12 travellers - 6 bedrooms

France, Courchevel, Courchevel 1300

chalet - REF: TGS-A3297

| Nº Bedrooms: 6 |
|----------------|
| Sauna          |
| Store Room     |

Nº Bathrooms: 6 Private SPA Ski Room Nº People: 12
Mountain view
Cinema/tv room

Chalet Le Praz, Courchevel 12 travellers - 6 bedrooms - 6 bathrooms - 400 sqm

The must-sees

Meditation room

Ski room

Lift

Underfloor heating

Fireplace

Nordic bath

Hammam

| Sauna                                           |
|-------------------------------------------------|
| Breakfast preparation                           |
| View of the lake                                |
| Mountain view                                   |
| Nature view                                     |
| Walking distance to the city centre (2 minutes) |
| Restaurants and bars on foot (1 minute)         |
| Shops on foot (5 minutes)                       |
| Housekeeping included                           |
| Dining room<br>Table (12 seats)                 |
| Master suite<br>Tv                              |
| Dressing room                                   |
| Balcony                                         |
| Double bed (2 single beds)                      |
| Desk table                                      |
| Bathroom master suite<br>Shower                 |
| Bathtub                                         |
| Double washbasin                                |
| Bedroom 2<br>Tv                                 |
| Dressing room                                   |
| Double bed (2 single beds)                      |
| Balcony                                         |
| Bathroom 2<br>Single basin                      |
| Shower                                          |
| Bedroom 3<br>Dressing room                      |
|                                                 |