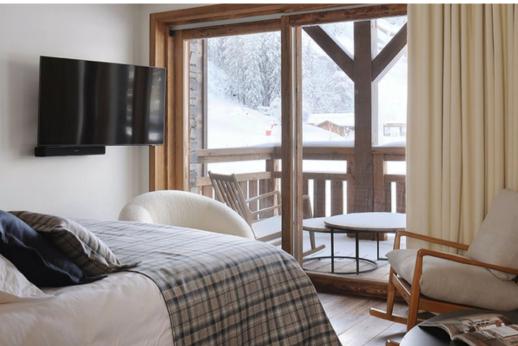

Hammam

| Sauna                                           |
|-------------------------------------------------|
| Breakfast preparation                           |
| View of the lake                                |
| Mountain view                                   |
| Nature view                                     |
| Walking distance to the city centre (2 minutes) |
| Restaurants and bars on foot (1 minute)         |
| Shops on foot (5 minutes)                       |
| Housekeeping included                           |
| Dining room<br>Table (12 seats)                 |
| Master suite<br>Tv                              |
| Dressing room                                   |
| Balcony                                         |
| Double bed (2 single beds)                      |
| Desk table                                      |
| Bathroom master suite<br>Shower                 |
| Bathtub                                         |
| Double washbasin                                |
| Bedroom 2<br>Tv                                 |
| Dressing room                                   |
| Double bed (2 single beds)                      |
| Balcony                                         |
| Bathroom 2<br>Single basin                      |
| Shower                                          |
| Bedroom 3<br>Dressing room                      |
|                                                 |

| Balcony                                 |  |  |
|-----------------------------------------|--|--|
| Tv                                      |  |  |
|                                         |  |  |
| Bathroom 3<br>Shower                    |  |  |
| Single washbasin                        |  |  |
| Bedroom 4 Double bed (2 single beds)    |  |  |
| Dressing room                           |  |  |
| Tv                                      |  |  |
| Balcony                                 |  |  |
| Bathroom 4<br>Shower                    |  |  |
| Bathtub                                 |  |  |
| Double washbasin                        |  |  |
| Bedroom 5<br>Double bed (2 single beds) |  |  |
| Dressing room                           |  |  |
| Tv                                      |  |  |
| Bathroom 5<br>Shower                    |  |  |
| Double sink                             |  |  |
| Family room Double bed (2 single beds)  |  |  |
| Dressing room                           |  |  |
| Tv                                      |  |  |
| Bathroom 6 family room<br>Shower        |  |  |
| Bathtub                                 |  |  |
| Double sink                             |  |  |
| Kitchen                                 |  |  |