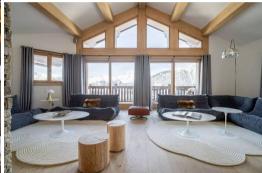

Private pool
Dishwasher
Distance to centre: central

Activities in resort

Skiing/Snowboarding

Cross country skiing

Golf

Mountain-Biking

Riding

Just a few steps from the centre of Courchevel 1850 village, the ski in/ski out Chalet is filled with playful details and a smart, warm design. With perfect finishes and a sophisticated colour palette, the elegant living and dining room is perfect for entertaining during your winter holiday. Here, the decor and artwork have lovely alpine influences. The high glass doors open onto the spacious terrace, perfect for enjoying your morning coffee in the fresh air before the whole tribe wakes up! With a private spa, beautiful indoor pool, gym and massage room, this is the perfect chalet to relax and recharge with the family. After a day on the slopes, you can venture out onto the terrace to soak up the winter sun, with the magnificent wood-burning fireplace and barrel sauna as your focal point. Later, the kids can take over the home cinema, snuggle up on the red sofas and enjoy the popcorn machine and candy dispenser. Meanwhile, join the pool room and bar for a delicious cocktail with friends!

Sports room

Cinema room

Billiard room

Lift

Underfloor heating

| Sauna                                        |
|----------------------------------------------|
| Jacuzzi                                      |
| Swimming pool                                |
| Breakfast preparation                        |
| Chalet manager                               |
| Chef                                         |
| Staff at home                                |
| Mountain view                                |
| Walking distance to town centre (12 minutes) |
| Restaurants and bars on foot (12 minutes)    |
| Shops on foot (12 minutes)                   |
| Housekeeping included                        |
| Living room<br>Mountain view                 |
| 4 armchairs                                  |
| 3 sofas                                      |
| Terrace                                      |
| Flat screen TV                               |
| Kitchen<br>Independent                       |
| Professional oven                            |
| Freezer                                      |
| Microwave oven                               |
| Fridge                                       |
| Hood                                         |
| Coffee maker                                 |
| Kettle                                       |
| Toaster                                      |
| Dining room<br>Mountain view                 |
|                                              |