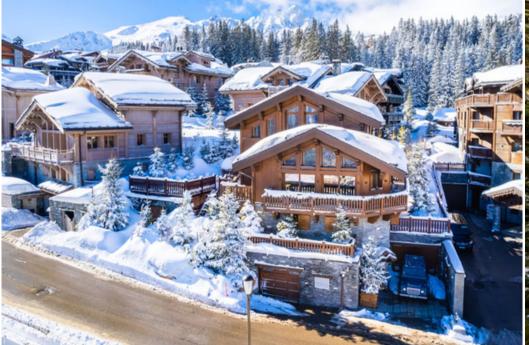

## Just a few steps from the centre of Courchevel 1850 village,

France, Courchevel, Courchevel 1850, Bellecôte

chalet - REF: TGS-A3298

| Nº Bearooms: 6 |
|----------------|
| Heated Pool    |
| TV             |

Private pool
Dishwasher
Distance to centre: central

Activities in resort

Skiing/Snowboarding

Cross country skiing

Golf

Mountain-Biking

Riding

Just a few steps from the centre of Courchevel 1850 village, the ski in/ski out Chalet is filled with playful details and a smart, warm design. With perfect finishes and a sophisticated colour palette, the elegant living and dining room is perfect for entertaining during your winter holiday. Here, the decor and artwork have lovely alpine influences. The high glass doors open onto the spacious terrace, perfect for enjoying your morning coffee in the fresh air before the whole tribe wakes up! With a private spa, beautiful indoor pool, gym and massage room, this is the perfect chalet to relax and recharge with the family. After a day on the slopes, you can venture out onto the terrace to soak up the winter sun, with the magnificent wood-burning fireplace and barrel sauna as your focal point. Later, the kids can take over the home cinema, snuggle up on the red sofas and enjoy the popcorn machine and candy dispenser. Meanwhile, join the pool room and bar for a delicious cocktail with friends!