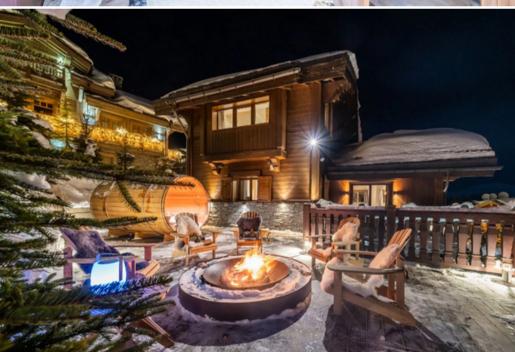

Private pool
Dishwasher
Distance to centre: central

Activities in resort

Skiing/Snowboarding

Cross country skiing

Golf

Mountain-Biking

Riding

Just a few steps from the centre of Courchevel 1850 village, the ski in/ski out Chalet is filled with playful details and a smart, warm design. With perfect finishes and a sophisticated colour palette, the elegant living and dining room is perfect for entertaining during your winter holiday. Here, the decor and artwork have lovely alpine influences. The high glass doors open onto the spacious terrace, perfect for enjoying your morning coffee in the fresh air before the whole tribe wakes up! With a private spa, beautiful indoor pool, gym and massage room, this is the perfect chalet to relax and recharge with the family. After a day on the slopes, you can venture out onto the terrace to soak up the winter sun, with the magnificent wood-burning fireplace and barrel sauna as your focal point. Later, the kids can take over the home cinema, snuggle up on the red sofas and enjoy the popcorn machine and candy dispenser. Meanwhile, join the pool room and bar for a delicious cocktail with friends!