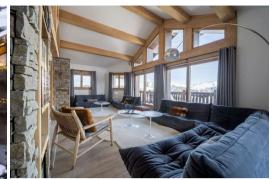

Private pool
Dishwasher
Distance to centre: central

Activities in resort

Skiing/Snowboarding

Cross country skiing

Golf

Mountain-Biking

Riding

Just a few steps from the centre of Courchevel 1850 village, the ski in/ski out Chalet is filled with playful details and a smart, warm design. With perfect finishes and a sophisticated colour palette, the elegant living and dining room is perfect for entertaining during your winter holiday. Here, the decor and artwork have lovely alpine influences. The high glass doors open onto the spacious terrace, perfect for enjoying your morning coffee in the fresh air before the whole tribe wakes up! With a private spa, beautiful indoor pool, gym and massage room, this is the perfect chalet to relax and recharge with the family. After a day on the slopes, you can venture out onto the terrace to soak up the winter sun, with the magnificent wood-burning fireplace and barrel sauna as your focal point. Later, the kids can take over the home cinema, snuggle up on the red sofas and enjoy the popcorn machine and candy dispenser. Meanwhile, join the pool room and bar for a delicious cocktail with friends!

Sports room

Cinema room

Billiard room

Lift

Underfloor heating

| Sauna                                        |
|----------------------------------------------|
| Jacuzzi                                      |
| Swimming pool                                |
| Breakfast preparation                        |
| Chalet manager                               |
| Chef                                         |
| Staff at home                                |
| Mountain view                                |
| Walking distance to town centre (12 minutes) |
| Restaurants and bars on foot (12 minutes)    |
| Shops on foot (12 minutes)                   |
| Housekeeping included                        |
| Living room<br>Mountain view                 |
| 4 armchairs                                  |
| 3 sofas                                      |
| Terrace                                      |
| Flat screen TV                               |
| Kitchen<br>Independent                       |
| Professional oven                            |
| Freezer                                      |
| Microwave oven                               |
| Fridge                                       |
| Hood                                         |
| Coffee maker                                 |
| Kettle                                       |
| Toaster                                      |
| Dining room<br>Mountain view                 |
|                                              |