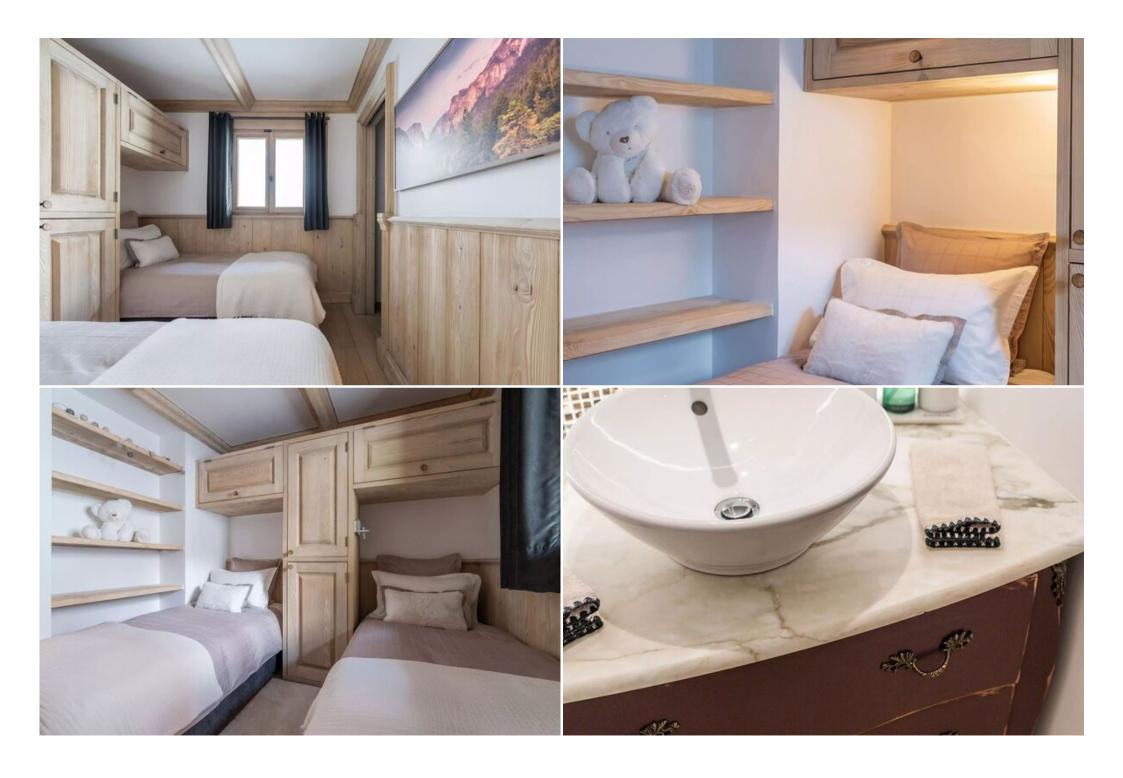

Table (12 seats) Master bedroom Double bed (inseparable) Flat screen TV Dressing room Armchair Bathroom Master 1 Shower Single washbasin Bathroom Master 2 Shower Single washbasin Double Room 1 Double bed (inseparable) Flat screen TV Bathroom Double Room 1 Shower Single washbasin Double Room 2 Double bed (inseparable) Flat screen TV Bathroom Double Room 2 Single washbasin Shower Double Room 3 Double bed (inseparable) Flat screen TV Bathroom Double Room 3 Shower Single washbasin Twin Room Double bed (2 single beds) Flat screen TV

Bathroom Twin room Shower

Single washbasin

Joker room (no window) 2 single beds

Cinema room
Billiard room
Swimming pool
Indoor pool, heated