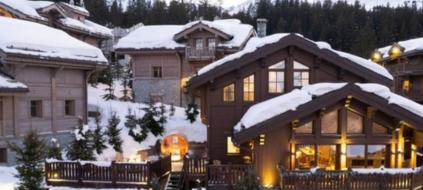

## Just a few steps from the centre of Courchevel 1850 village,

France, Courchevel, Courchevel 1850, Bellecôte

chalet - REF: TGS-A3298

| Nº Bearooms: 6 |
|----------------|
| Heated Pool    |
| TV             |

Private pool
Dishwasher
Distance to centre: central

Activities in resort

Skiing/Snowboarding

Cross country skiing

Golf

Mountain-Biking

Riding

Just a few steps from the centre of Courchevel 1850 village, the ski in/ski out Chalet is filled with playful details and a smart, warm design. With perfect finishes and a sophisticated colour palette, the elegant living and dining room is perfect for entertaining during your winter holiday. Here, the decor and artwork have lovely alpine influences. The high glass doors open onto the spacious terrace, perfect for enjoying your morning coffee in the fresh air before the whole tribe wakes up! With a private spa, beautiful indoor pool, gym and massage room, this is the perfect chalet to relax and recharge with the family. After a day on the slopes, you can venture out onto the terrace to soak up the winter sun, with the magnificent wood-burning fireplace and barrel sauna as your focal point. Later, the kids can take over the home cinema, snuggle up on the red sofas and enjoy the popcorn machine and candy dispenser. Meanwhile, join the pool room and bar for a delicious cocktail with friends!