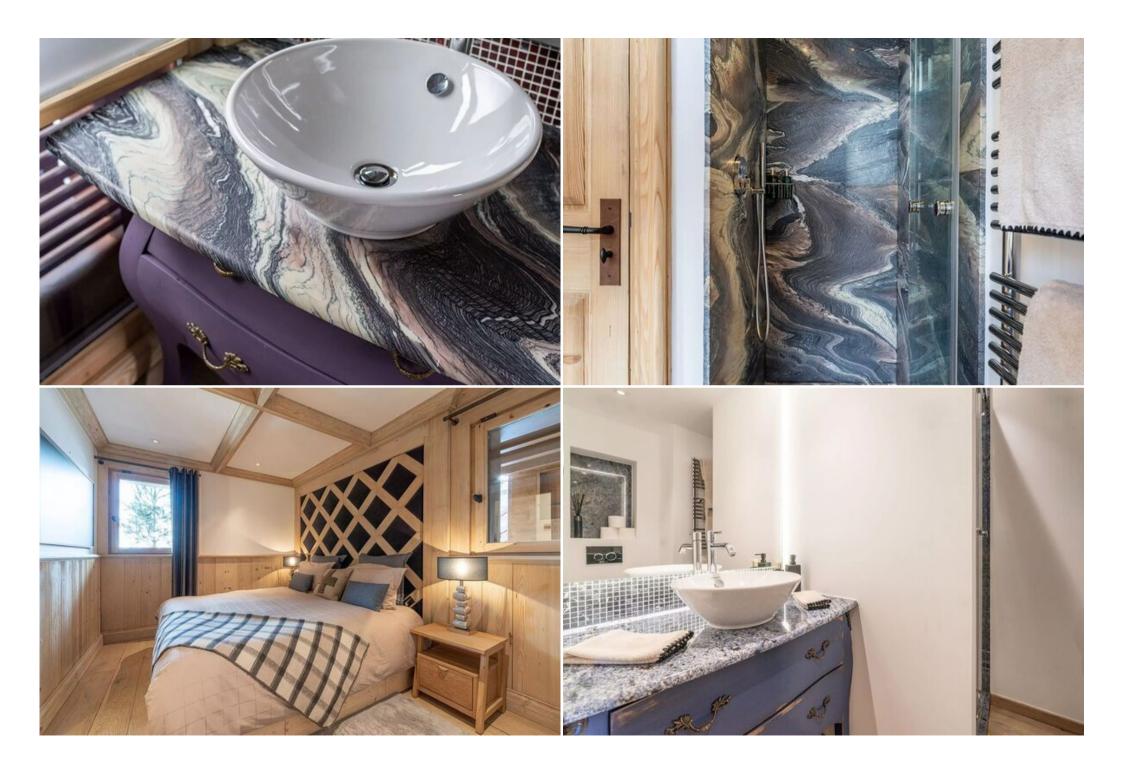

Table (12 seats) Master bedroom Double bed (inseparable) Flat screen TV Dressing room Armchair Bathroom Master 1 Shower Single washbasin Bathroom Master 2 Shower Single washbasin Double Room 1 Double bed (inseparable) Flat screen TV Bathroom Double Room 1 Shower Single washbasin Double Room 2 Double bed (inseparable) Flat screen TV Bathroom Double Room 2 Single washbasin Shower Double Room 3 Double bed (inseparable) Flat screen TV Bathroom Double Room 3 Shower Single washbasin Twin Room Double bed (2 single beds) Flat screen TV