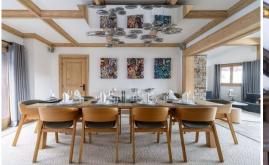

Private pool
Dishwasher
Distance to centre: central

Activities in resort

Skiing/Snowboarding

Cross country skiing

Golf

Mountain-Biking

Riding

Just a few steps from the centre of Courchevel 1850 village, the ski in/ski out Chalet is filled with playful details and a smart, warm design. With perfect finishes and a sophisticated colour palette, the elegant living and dining room is perfect for entertaining during your winter holiday. Here, the decor and artwork have lovely alpine influences. The high glass doors open onto the spacious terrace, perfect for enjoying your morning coffee in the fresh air before the whole tribe wakes up! With a private spa, beautiful indoor pool, gym and massage room, this is the perfect chalet to relax and recharge with the family. After a day on the slopes, you can venture out onto the terrace to soak up the winter sun, with the magnificent wood-burning fireplace and barrel sauna as your focal point. Later, the kids can take over the home cinema, snuggle up on the red sofas and enjoy the popcorn machine and candy dispenser. Meanwhile, join the pool room and bar for a delicious cocktail with friends!

Sports room

Cinema room

Billiard room

Lift

Underfloor heating

| Sauna                                        |
|----------------------------------------------|
| Jacuzzi                                      |
| Swimming pool                                |
| Breakfast preparation                        |
| Chalet manager                               |
| Chef                                         |
| Staff at home                                |
| Mountain view                                |
| Walking distance to town centre (12 minutes) |
| Restaurants and bars on foot (12 minutes)    |
| Shops on foot (12 minutes)                   |
| Housekeeping included                        |
| Living room<br>Mountain view                 |
| 4 armchairs                                  |
| 3 sofas                                      |
| Terrace                                      |
| Flat screen TV                               |
| Kitchen<br>Independent                       |
| Professional oven                            |
| Freezer                                      |
| Microwave oven                               |
| Fridge                                       |
| Hood                                         |
| Coffee maker                                 |
| Kettle                                       |
| Toaster                                      |
| Dining room<br>Mountain view                 |
|                                              |