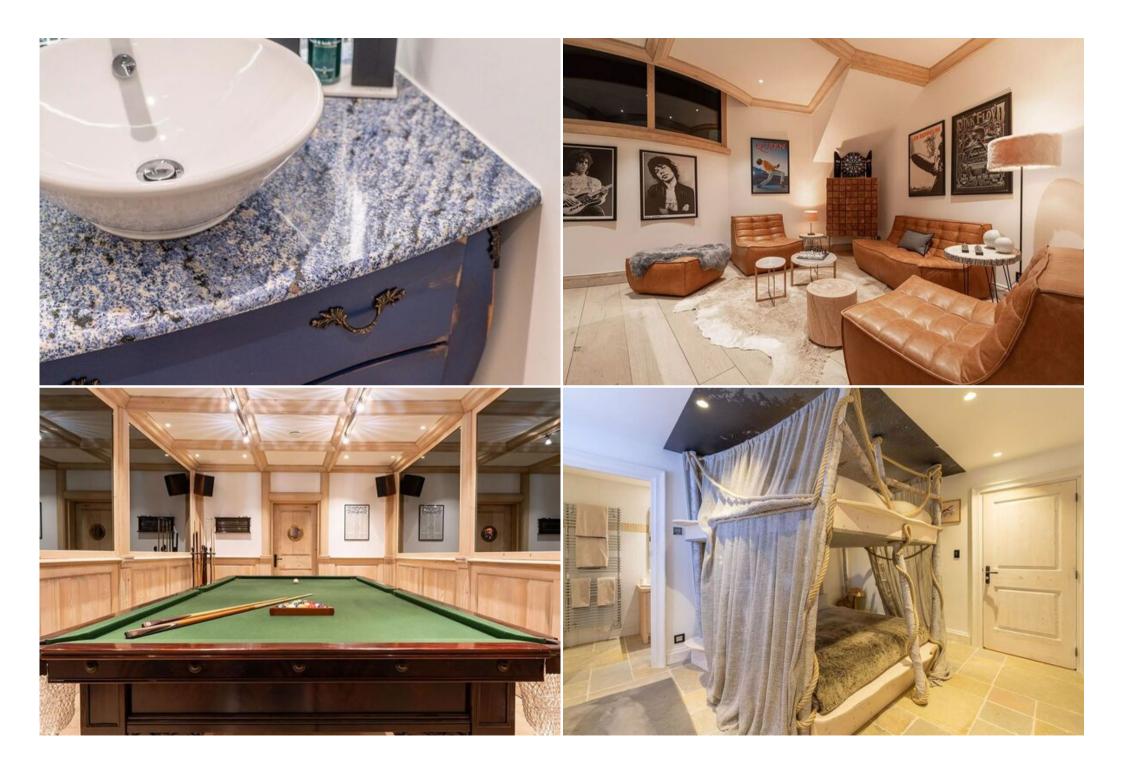

Private pool
Dishwasher
Distance to centre: central

Activities in resort

Skiing/Snowboarding

Cross country skiing

Golf

Mountain-Biking

Riding

Just a few steps from the centre of Courchevel 1850 village, the ski in/ski out Chalet is filled with playful details and a smart, warm design. With perfect finishes and a sophisticated colour palette, the elegant living and dining room is perfect for entertaining during your winter holiday. Here, the decor and artwork have lovely alpine influences. The high glass doors open onto the spacious terrace, perfect for enjoying your morning coffee in the fresh air before the whole tribe wakes up! With a private spa, beautiful indoor pool, gym and massage room, this is the perfect chalet to relax and recharge with the family. After a day on the slopes, you can venture out onto the terrace to soak up the winter sun, with the magnificent wood-burning fireplace and barrel sauna as your focal point. Later, the kids can take over the home cinema, snuggle up on the red sofas and enjoy the popcorn machine and candy dispenser. Meanwhile, join the pool room and bar for a delicious cocktail with friends!

Sports room

Cinema room

Billiard room

Lift

Underfloor heating

| Sauna                                        |
|----------------------------------------------|
| Jacuzzi                                      |
| Swimming pool                                |
| Breakfast preparation                        |
| Chalet manager                               |
| Chef                                         |
| Staff at home                                |
| Mountain view                                |
| Walking distance to town centre (12 minutes) |
| Restaurants and bars on foot (12 minutes)    |
| Shops on foot (12 minutes)                   |
| Housekeeping included                        |
| Living room<br>Mountain view                 |
| 4 armchairs                                  |
| 3 sofas                                      |
| Terrace                                      |
| Flat screen TV                               |
| Kitchen<br>Independent                       |
| Professional oven                            |
| Freezer                                      |
| Microwave oven                               |
| Fridge                                       |
| Hood                                         |
| Coffee maker                                 |
| Kettle                                       |
| Toaster                                      |
| Dining room<br>Mountain view                 |
|                                              |

Bathroom Twin room Shower

Single washbasin

Joker room (no window) 2 single beds

Cinema room
Billiard room
Swimming pool
Indoor pool, heated