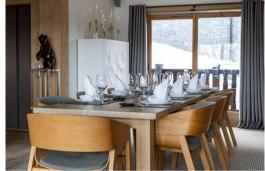

Private pool
Dishwasher
Distance to centre: central

Activities in resort

Skiing/Snowboarding

Cross country skiing

Golf

Mountain-Biking

Riding

Just a few steps from the centre of Courchevel 1850 village, the ski in/ski out Chalet is filled with playful details and a smart, warm design. With perfect finishes and a sophisticated colour palette, the elegant living and dining room is perfect for entertaining during your winter holiday. Here, the decor and artwork have lovely alpine influences. The high glass doors open onto the spacious terrace, perfect for enjoying your morning coffee in the fresh air before the whole tribe wakes up! With a private spa, beautiful indoor pool, gym and massage room, this is the perfect chalet to relax and recharge with the family. After a day on the slopes, you can venture out onto the terrace to soak up the winter sun, with the magnificent wood-burning fireplace and barrel sauna as your focal point. Later, the kids can take over the home cinema, snuggle up on the red sofas and enjoy the popcorn machine and candy dispenser. Meanwhile, join the pool room and bar for a delicious cocktail with friends!

Sports room

Cinema room

Billiard room

Lift

Underfloor heating

| Sauna                                        |
|----------------------------------------------|
| Jacuzzi                                      |
| Swimming pool                                |
| Breakfast preparation                        |
| Chalet manager                               |
| Chef                                         |
| Staff at home                                |
| Mountain view                                |
| Walking distance to town centre (12 minutes) |
| Restaurants and bars on foot (12 minutes)    |
| Shops on foot (12 minutes)                   |
| Housekeeping included                        |
| Living room<br>Mountain view                 |
| 4 armchairs                                  |
| 3 sofas                                      |
| Terrace                                      |
| Flat screen TV                               |
| Kitchen<br>Independent                       |
| Professional oven                            |
| Freezer                                      |
| Microwave oven                               |
| Fridge                                       |
| Hood                                         |
| Coffee maker                                 |
| Kettle                                       |
| Toaster                                      |
| Dining room<br>Mountain view                 |
|                                              |

Table (12 seats) Master bedroom Double bed (inseparable) Flat screen TV Dressing room Armchair Bathroom Master 1 Shower Single washbasin Bathroom Master 2 Shower Single washbasin Double Room 1 Double bed (inseparable) Flat screen TV Bathroom Double Room 1 Shower Single washbasin Double Room 2 Double bed (inseparable) Flat screen TV Bathroom Double Room 2 Single washbasin Shower Double Room 3 Double bed (inseparable) Flat screen TV Bathroom Double Room 3 Shower Single washbasin Twin Room Double bed (2 single beds) Flat screen TV