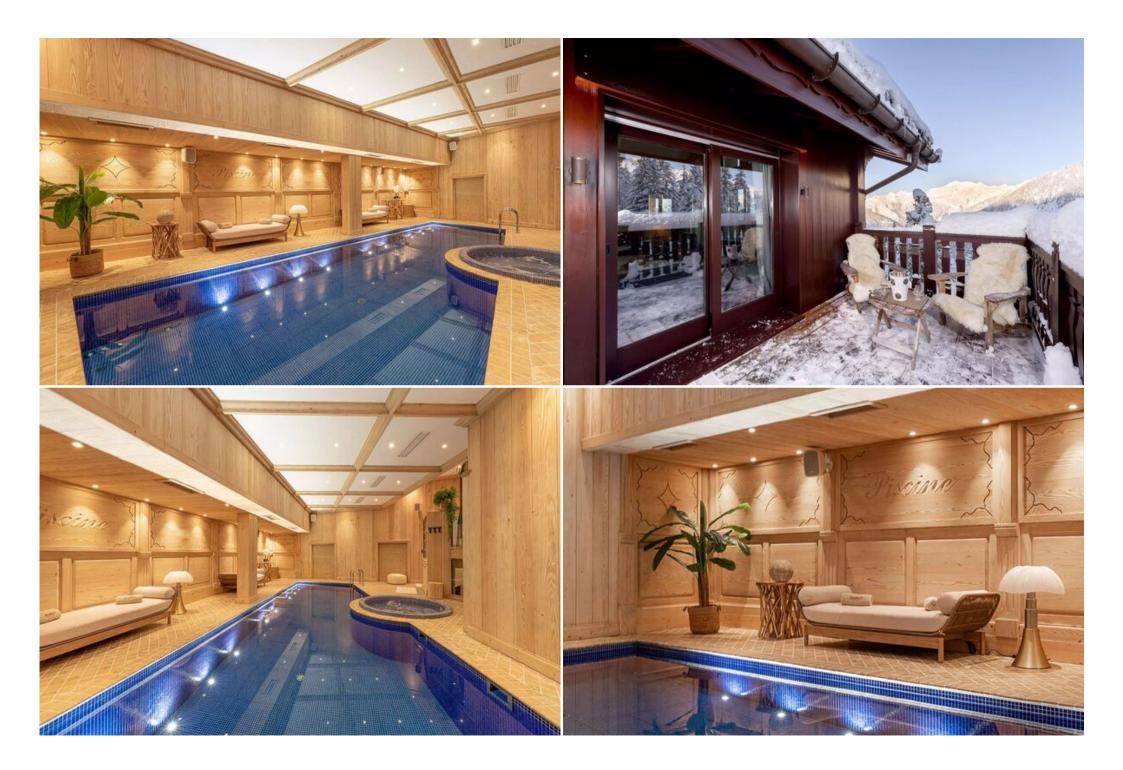

Private pool
Dishwasher
Distance to centre: central

Activities in resort

Skiing/Snowboarding

Cross country skiing

Golf

Mountain-Biking

Riding

Just a few steps from the centre of Courchevel 1850 village, the ski in/ski out Chalet is filled with playful details and a smart, warm design. With perfect finishes and a sophisticated colour palette, the elegant living and dining room is perfect for entertaining during your winter holiday. Here, the decor and artwork have lovely alpine influences. The high glass doors open onto the spacious terrace, perfect for enjoying your morning coffee in the fresh air before the whole tribe wakes up! With a private spa, beautiful indoor pool, gym and massage room, this is the perfect chalet to relax and recharge with the family. After a day on the slopes, you can venture out onto the terrace to soak up the winter sun, with the magnificent wood-burning fireplace and barrel sauna as your focal point. Later, the kids can take over the home cinema, snuggle up on the red sofas and enjoy the popcorn machine and candy dispenser. Meanwhile, join the pool room and bar for a delicious cocktail with friends!

Bathroom Twin room Shower

Single washbasin

Joker room (no window) 2 single beds

Cinema room
Billiard room
Swimming pool
Indoor pool, heated