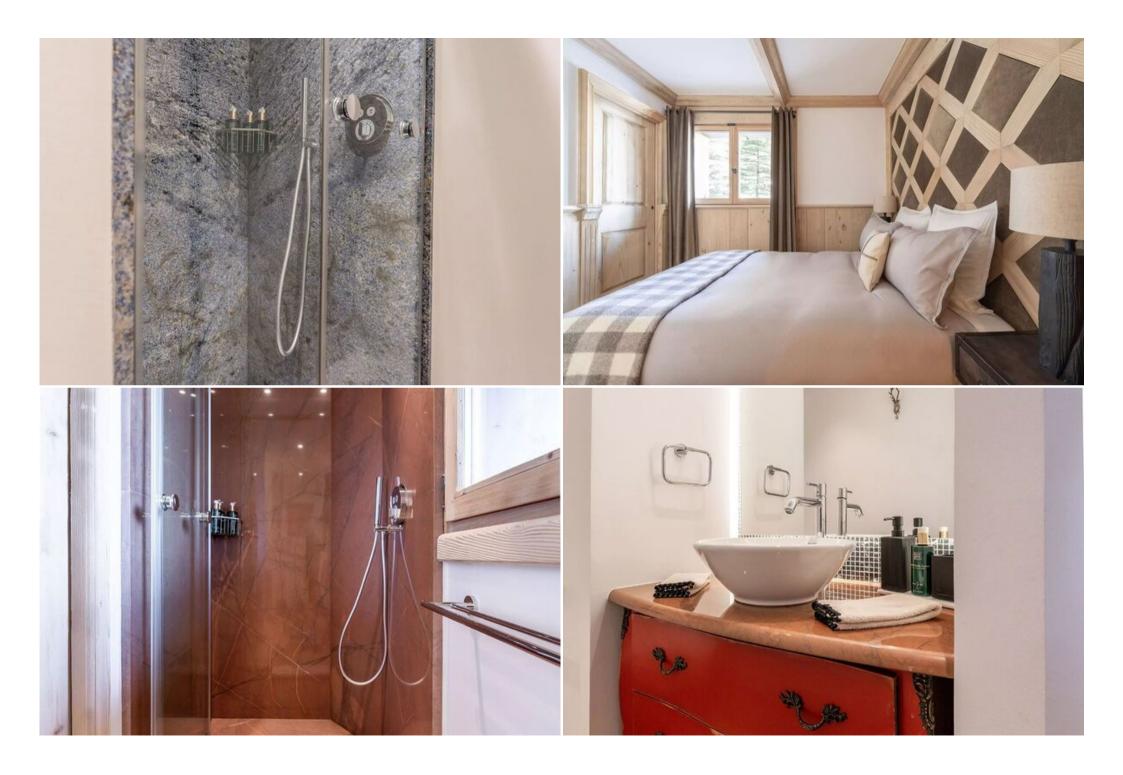

Table (12 seats) Master bedroom Double bed (inseparable) Flat screen TV Dressing room Armchair Bathroom Master 1 Shower Single washbasin Bathroom Master 2 Shower Single washbasin Double Room 1 Double bed (inseparable) Flat screen TV Bathroom Double Room 1 Shower Single washbasin Double Room 2 Double bed (inseparable) Flat screen TV Bathroom Double Room 2 Single washbasin Shower Double Room 3 Double bed (inseparable) Flat screen TV Bathroom Double Room 3 Shower Single washbasin Twin Room Double bed (2 single beds) Flat screen TV