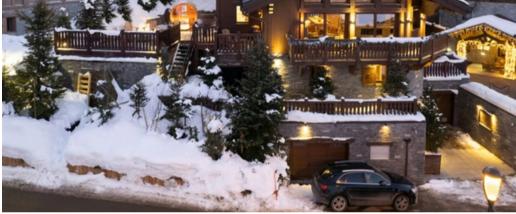

## Just a few steps from the centre of Courchevel 1850 village,

France, Courchevel, Courchevel 1850, Bellecôte

chalet - REF: TGS-A3298

| Nº Bearooms: 6 |
|----------------|
| Heated Pool    |
| TV             |

Private pool
Dishwasher
Distance to centre: central

Activities in resort

Skiing/Snowboarding

Cross country skiing

Golf

Mountain-Biking

Riding

Just a few steps from the centre of Courchevel 1850 village, the ski in/ski out Chalet is filled with playful details and a smart, warm design. With perfect finishes and a sophisticated colour palette, the elegant living and dining room is perfect for entertaining during your winter holiday. Here, the decor and artwork have lovely alpine influences. The high glass doors open onto the spacious terrace, perfect for enjoying your morning coffee in the fresh air before the whole tribe wakes up! With a private spa, beautiful indoor pool, gym and massage room, this is the perfect chalet to relax and recharge with the family. After a day on the slopes, you can venture out onto the terrace to soak up the winter sun, with the magnificent wood-burning fireplace and barrel sauna as your focal point. Later, the kids can take over the home cinema, snuggle up on the red sofas and enjoy the popcorn machine and candy dispenser. Meanwhile, join the pool room and bar for a delicious cocktail with friends!