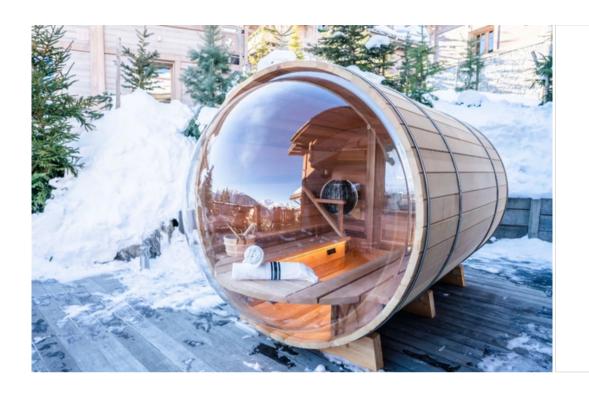

Private pool
Dishwasher
Distance to centre: central

Activities in resort

Skiing/Snowboarding

Cross country skiing

Golf

Mountain-Biking

Riding

Just a few steps from the centre of Courchevel 1850 village, the ski in/ski out Chalet is filled with playful details and a smart, warm design. With perfect finishes and a sophisticated colour palette, the elegant living and dining room is perfect for entertaining during your winter holiday. Here, the decor and artwork have lovely alpine influences. The high glass doors open onto the spacious terrace, perfect for enjoying your morning coffee in the fresh air before the whole tribe wakes up! With a private spa, beautiful indoor pool, gym and massage room, this is the perfect chalet to relax and recharge with the family. After a day on the slopes, you can venture out onto the terrace to soak up the winter sun, with the magnificent wood-burning fireplace and barrel sauna as your focal point. Later, the kids can take over the home cinema, snuggle up on the red sofas and enjoy the popcorn machine and candy dispenser. Meanwhile, join the pool room and bar for a delicious cocktail with friends!