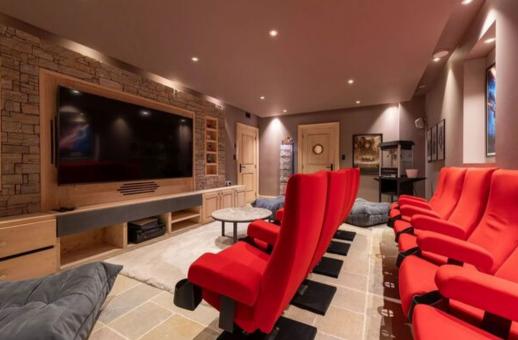

Private pool
Dishwasher
Distance to centre: central

Activities in resort

Skiing/Snowboarding

Cross country skiing

Golf

Mountain-Biking

Riding

Just a few steps from the centre of Courchevel 1850 village, the ski in/ski out Chalet is filled with playful details and a smart, warm design. With perfect finishes and a sophisticated colour palette, the elegant living and dining room is perfect for entertaining during your winter holiday. Here, the decor and artwork have lovely alpine influences. The high glass doors open onto the spacious terrace, perfect for enjoying your morning coffee in the fresh air before the whole tribe wakes up! With a private spa, beautiful indoor pool, gym and massage room, this is the perfect chalet to relax and recharge with the family. After a day on the slopes, you can venture out onto the terrace to soak up the winter sun, with the magnificent wood-burning fireplace and barrel sauna as your focal point. Later, the kids can take over the home cinema, snuggle up on the red sofas and enjoy the popcorn machine and candy dispenser. Meanwhile, join the pool room and bar for a delicious cocktail with friends!

Sports room

Cinema room

Billiard room

Lift

Underfloor heating

| Sauna                                        |
|----------------------------------------------|
| Jacuzzi                                      |
| Swimming pool                                |
| Breakfast preparation                        |
| Chalet manager                               |
| Chef                                         |
| Staff at home                                |
| Mountain view                                |
| Walking distance to town centre (12 minutes) |
| Restaurants and bars on foot (12 minutes)    |
| Shops on foot (12 minutes)                   |
| Housekeeping included                        |
| Living room<br>Mountain view                 |
| 4 armchairs                                  |
| 3 sofas                                      |
| Terrace                                      |
| Flat screen TV                               |
| Kitchen<br>Independent                       |
| Professional oven                            |
| Freezer                                      |
| Microwave oven                               |
| Fridge                                       |
| Hood                                         |
| Coffee maker                                 |
| Kettle                                       |
| Toaster                                      |
| Dining room<br>Mountain view                 |
|                                              |