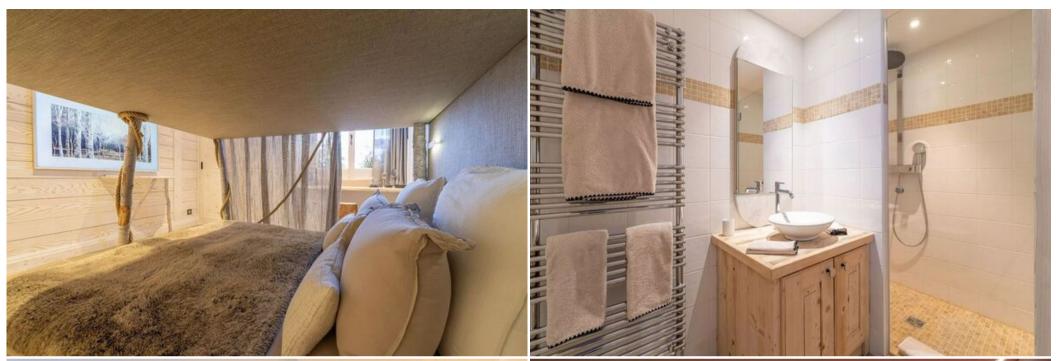

Table (12 seats) Master bedroom Double bed (inseparable) Flat screen TV Dressing room Armchair Bathroom Master 1 Shower Single washbasin Bathroom Master 2 Shower Single washbasin Double Room 1 Double bed (inseparable) Flat screen TV Bathroom Double Room 1 Shower Single washbasin Double Room 2 Double bed (inseparable) Flat screen TV Bathroom Double Room 2 Single washbasin Shower Double Room 3 Double bed (inseparable) Flat screen TV Bathroom Double Room 3 Shower Single washbasin Twin Room Double bed (2 single beds) Flat screen TV

Bathroom Twin room Shower

Single washbasin

Joker room (no window) 2 single beds

Cinema room
Billiard room
Swimming pool
Indoor pool, heated