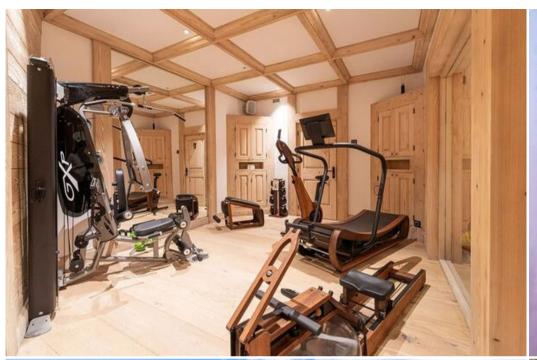

Nº Bathrooms: 6 Fireplace Washing machine Nº People: 12 Jacuzzi

Suitable for wheelchairs

Parking Sauna Gvm/Fitness

Hiking

M² built: 600 m² Communal SPA Massage room Wifi Mountain view Ski Room ski-in/ski-out
Air conditioning
Cinema/tv room

Private pool
Dishwasher
Distance to centre: central

Activities in resort

Skiing/Snowboarding

Cross country skiing

Golf

Mountain-Biking

Riding

Just a few steps from the centre of Courchevel 1850 village, the ski in/ski out Chalet is filled with playful details and a smart, warm design. With perfect finishes and a sophisticated colour palette, the elegant living and dining room is perfect for entertaining during your winter holiday. Here, the decor and artwork have lovely alpine influences. The high glass doors open onto the spacious terrace, perfect for enjoying your morning coffee in the fresh air before the whole tribe wakes up! With a private spa, beautiful indoor pool, gym and massage room, this is the perfect chalet to relax and recharge with the family. After a day on the slopes, you can venture out onto the terrace to soak up the winter sun, with the magnificent wood-burning fireplace and barrel sauna as your focal point. Later, the kids can take over the home cinema, snuggle up on the red sofas and enjoy the popcorn machine and candy dispenser. Meanwhile, join the pool room and bar for a delicious cocktail with friends!