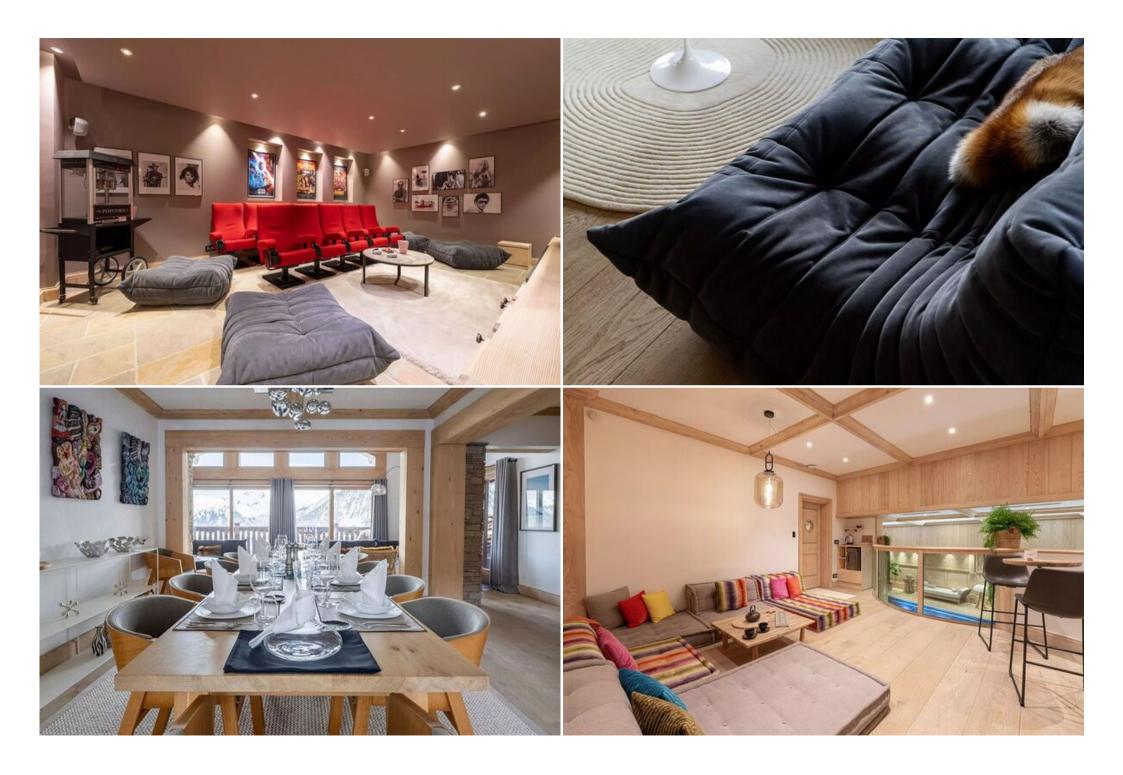

Private pool
Dishwasher
Distance to centre: central

Activities in resort

Skiing/Snowboarding

Cross country skiing

Golf

Mountain-Biking

Riding

Just a few steps from the centre of Courchevel 1850 village, the ski in/ski out Chalet is filled with playful details and a smart, warm design. With perfect finishes and a sophisticated colour palette, the elegant living and dining room is perfect for entertaining during your winter holiday. Here, the decor and artwork have lovely alpine influences. The high glass doors open onto the spacious terrace, perfect for enjoying your morning coffee in the fresh air before the whole tribe wakes up! With a private spa, beautiful indoor pool, gym and massage room, this is the perfect chalet to relax and recharge with the family. After a day on the slopes, you can venture out onto the terrace to soak up the winter sun, with the magnificent wood-burning fireplace and barrel sauna as your focal point. Later, the kids can take over the home cinema, snuggle up on the red sofas and enjoy the popcorn machine and candy dispenser. Meanwhile, join the pool room and bar for a delicious cocktail with friends!

Bathroom Twin room Shower

Single washbasin

Joker room (no window) 2 single beds

Cinema room
Billiard room
Swimming pool
Indoor pool, heated