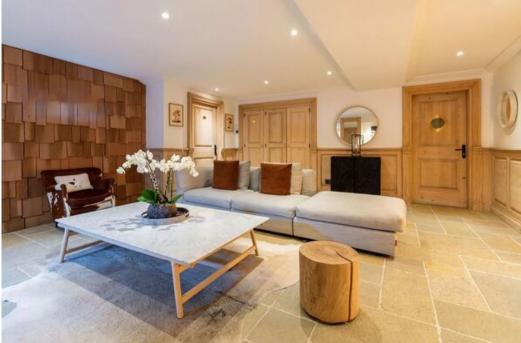

Private pool
Dishwasher
Distance to centre: central

Activities in resort

Skiing/Snowboarding

Cross country skiing

Golf

Mountain-Biking

Riding

Just a few steps from the centre of Courchevel 1850 village, the ski in/ski out Chalet is filled with playful details and a smart, warm design. With perfect finishes and a sophisticated colour palette, the elegant living and dining room is perfect for entertaining during your winter holiday. Here, the decor and artwork have lovely alpine influences. The high glass doors open onto the spacious terrace, perfect for enjoying your morning coffee in the fresh air before the whole tribe wakes up! With a private spa, beautiful indoor pool, gym and massage room, this is the perfect chalet to relax and recharge with the family. After a day on the slopes, you can venture out onto the terrace to soak up the winter sun, with the magnificent wood-burning fireplace and barrel sauna as your focal point. Later, the kids can take over the home cinema, snuggle up on the red sofas and enjoy the popcorn machine and candy dispenser. Meanwhile, join the pool room and bar for a delicious cocktail with friends!