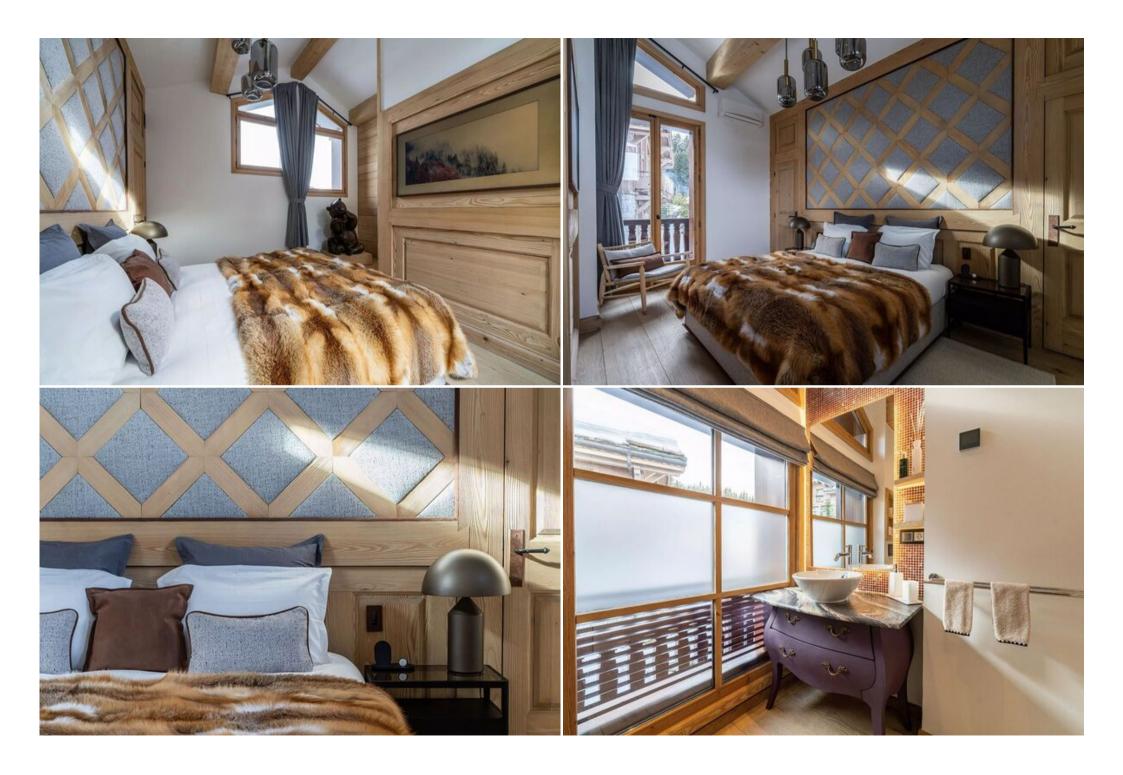

Table (12 seats) Master bedroom Double bed (inseparable) Flat screen TV Dressing room Armchair Bathroom Master 1 Shower Single washbasin Bathroom Master 2 Shower Single washbasin Double Room 1 Double bed (inseparable) Flat screen TV Bathroom Double Room 1 Shower Single washbasin Double Room 2 Double bed (inseparable) Flat screen TV Bathroom Double Room 2 Single washbasin Shower Double Room 3 Double bed (inseparable) Flat screen TV Bathroom Double Room 3 Shower Single washbasin Twin Room Double bed (2 single beds) Flat screen TV