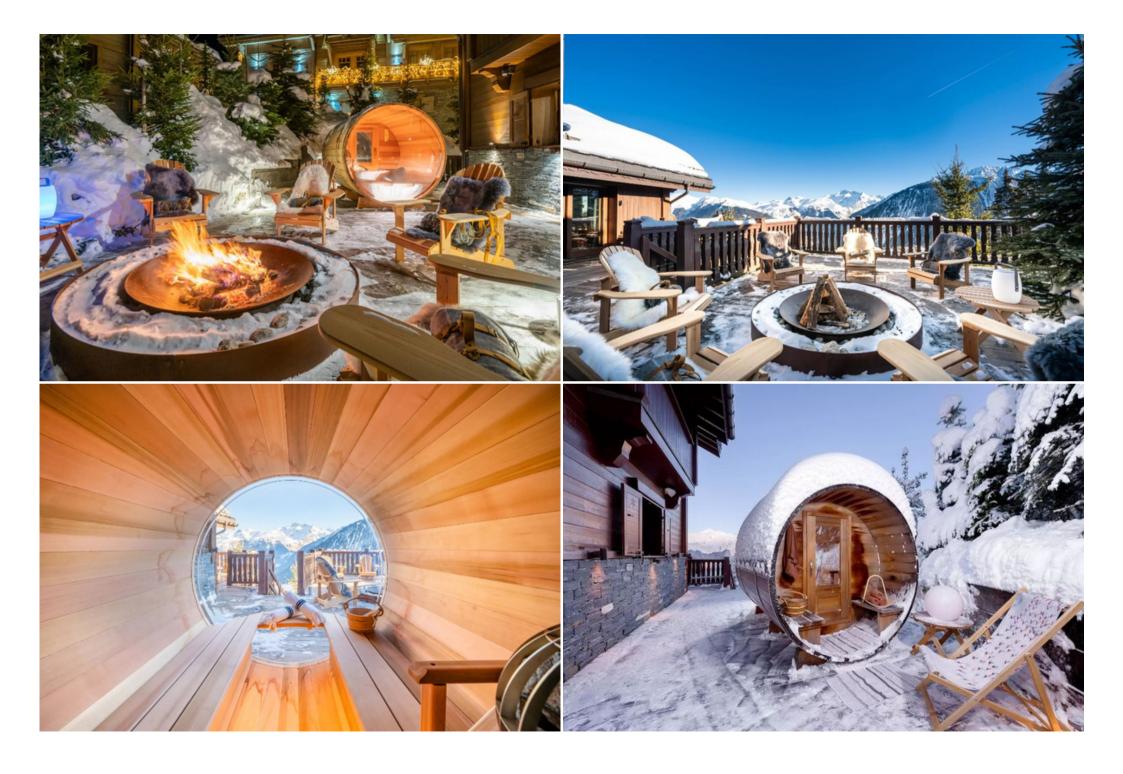

Private pool
Dishwasher
Distance to centre: central

Activities in resort

Skiing/Snowboarding

Cross country skiing

Golf

Mountain-Biking

Riding

Just a few steps from the centre of Courchevel 1850 village, the ski in/ski out Chalet is filled with playful details and a smart, warm design. With perfect finishes and a sophisticated colour palette, the elegant living and dining room is perfect for entertaining during your winter holiday. Here, the decor and artwork have lovely alpine influences. The high glass doors open onto the spacious terrace, perfect for enjoying your morning coffee in the fresh air before the whole tribe wakes up! With a private spa, beautiful indoor pool, gym and massage room, this is the perfect chalet to relax and recharge with the family. After a day on the slopes, you can venture out onto the terrace to soak up the winter sun, with the magnificent wood-burning fireplace and barrel sauna as your focal point. Later, the kids can take over the home cinema, snuggle up on the red sofas and enjoy the popcorn machine and candy dispenser. Meanwhile, join the pool room and bar for a delicious cocktail with friends!