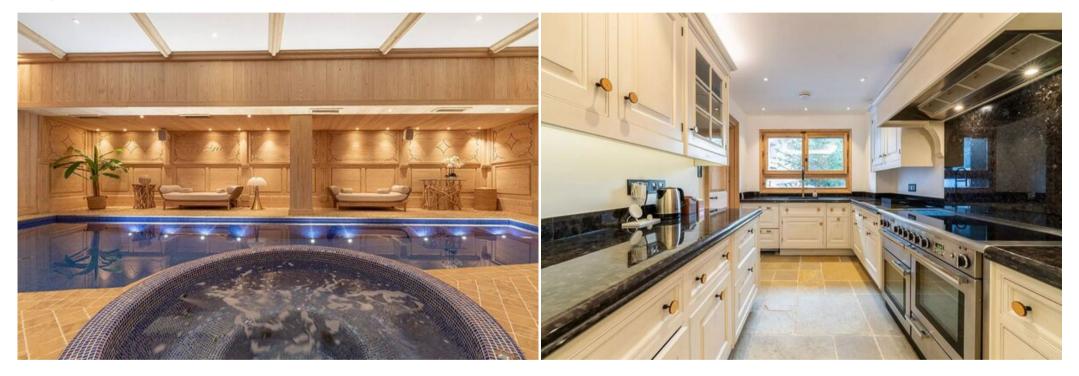

Private pool
Dishwasher
Distance to centre: central

Activities in resort

Skiing/Snowboarding

Cross country skiing

Golf

Mountain-Biking

Riding

Just a few steps from the centre of Courchevel 1850 village, the ski in/ski out Chalet is filled with playful details and a smart, warm design. With perfect finishes and a sophisticated colour palette, the elegant living and dining room is perfect for entertaining during your winter holiday. Here, the decor and artwork have lovely alpine influences. The high glass doors open onto the spacious terrace, perfect for enjoying your morning coffee in the fresh air before the whole tribe wakes up! With a private spa, beautiful indoor pool, gym and massage room, this is the perfect chalet to relax and recharge with the family. After a day on the slopes, you can venture out onto the terrace to soak up the winter sun, with the magnificent wood-burning fireplace and barrel sauna as your focal point. Later, the kids can take over the home cinema, snuggle up on the red sofas and enjoy the popcorn machine and candy dispenser. Meanwhile, join the pool room and bar for a delicious cocktail with friends!

Bathroom Twin room Shower

Single washbasin

Joker room (no window) 2 single beds

Cinema room
Billiard room
Swimming pool
Indoor pool, heated