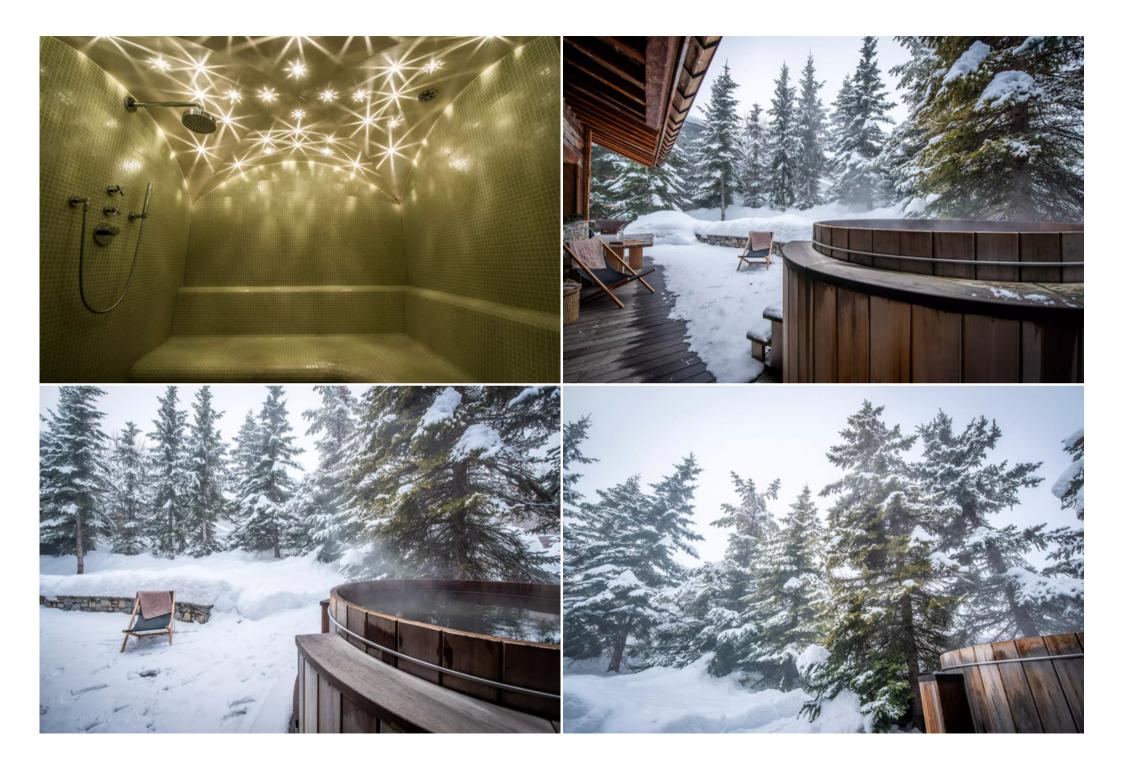

Located just a 2 minute walk from the Croisette, you can't help but feel at peace in the beautiful Chalet, in the heart of Courchevel 1850. With its aged wood and exposed framework, the living room is the perfect place to relax with your favourite hot drink and share your family ski stories. The farmhouse style kitchen with its state of the art equipment is the perfect setting for any keen cook. If the cook in you needs a break, the spacious dining room is ideal for enjoying comforting dinners prepared by the in-house chef! What could be better than warming up in the outdoor Jacuzzi after a day on the slopes, while enjoying the beautiful

backdrop of the snow-capped mountains? In the afternoon, the chalet's steam room is perfect for invigorating tired ski muscles. While you relax, the children can enjoy the games room and TV corner before bed!