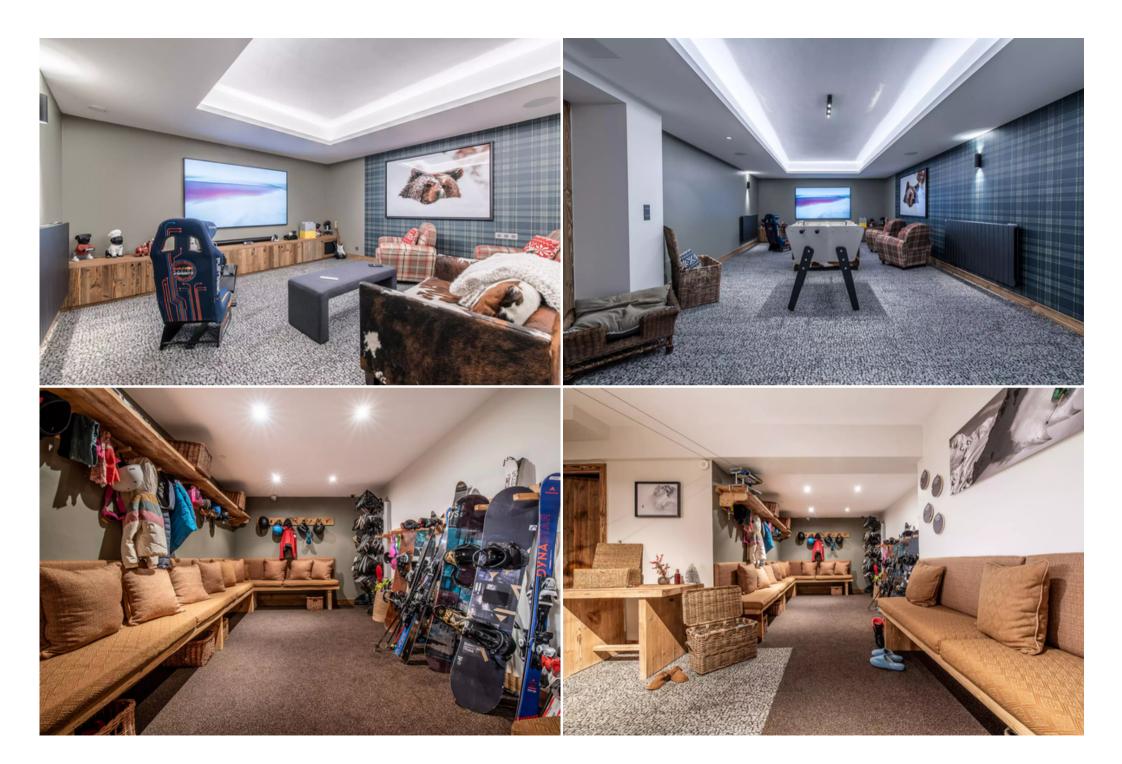

backdrop of the snow-capped mountains? In the afternoon, the chalet's steam room is perfect for invigorating tired ski muscles. While you relax, the children can enjoy the games room and TV corner before bed!

Games room

Ski room

Fireplace

Hammam

Jacuzzi

| Breakfast preparation                          |
|------------------------------------------------|
| Mountain view                                  |
| Ski slopes within walking distance (3 minutes) |
| Housekeeping included                          |
| Living room Fireplace                          |
| Terrace                                        |
| Sofa                                           |
| 4 armchairs                                    |
| Dining room Table (14 seats)                   |
| Office<br>Printer                              |
| Office table                                   |
| Tv                                             |
| Kitchen Free-standing                          |
| Microwave oven                                 |
| Kettle                                         |
| Raclette / fondue machine                      |
| Oven                                           |
| Dishwasher                                     |
| 2 coffee machines                              |
| Blender / mixer                                |
| Laundry room Ironing facilities                |
| Washing machine                                |
| Tumble dryer                                   |
| Master bedroom Tv                              |
| Double inseparable bed                         |
| Safe deposit box                               |
|                                                |

Single washbasin

Children's bedroom 2 3 single beds

Children's bathroom 2 Shower

Guest toilet Games room Ski room