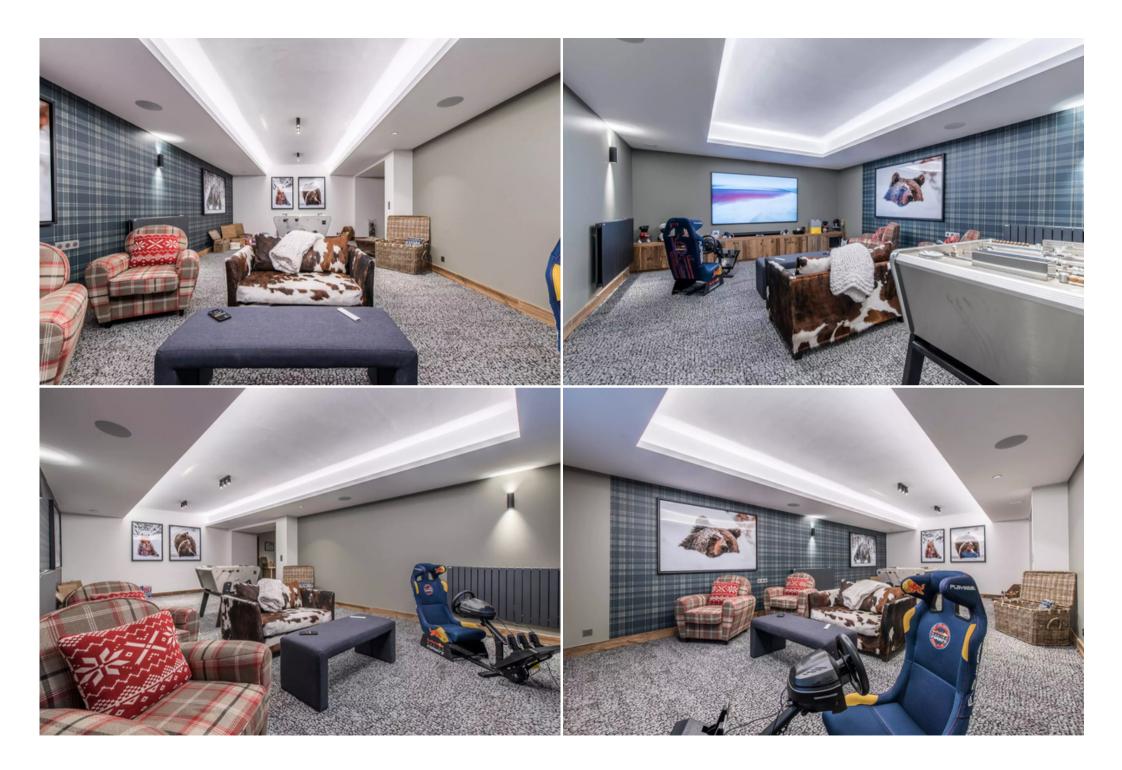

backdrop of the snow-capped mountains? In the afternoon, the chalet's steam room is perfect for invigorating tired ski muscles. While you relax, the children can enjoy the games room and TV corner before bed!

Games room

Ski room

Fireplace

Hammam

Jacuzzi

| Breakfast preparation                          |
|------------------------------------------------|
| Mountain view                                  |
| Ski slopes within walking distance (3 minutes) |
| Housekeeping included                          |
| Living room Fireplace                          |
| Terrace                                        |
| Sofa                                           |
| 4 armchairs                                    |
| Dining room Table (14 seats)                   |
| Office<br>Printer                              |
| Office table                                   |
| Tv                                             |
| Kitchen Free-standing                          |
| Microwave oven                                 |
| Kettle                                         |
| Raclette / fondue machine                      |
| Oven                                           |
| Dishwasher                                     |
| 2 coffee machines                              |
| Blender / mixer                                |
| Laundry room Ironing facilities                |
| Washing machine                                |
| Tumble dryer                                   |
| Master bedroom Tv                              |
| Double inseparable bed                         |
| Safe deposit box                               |
|                                                |