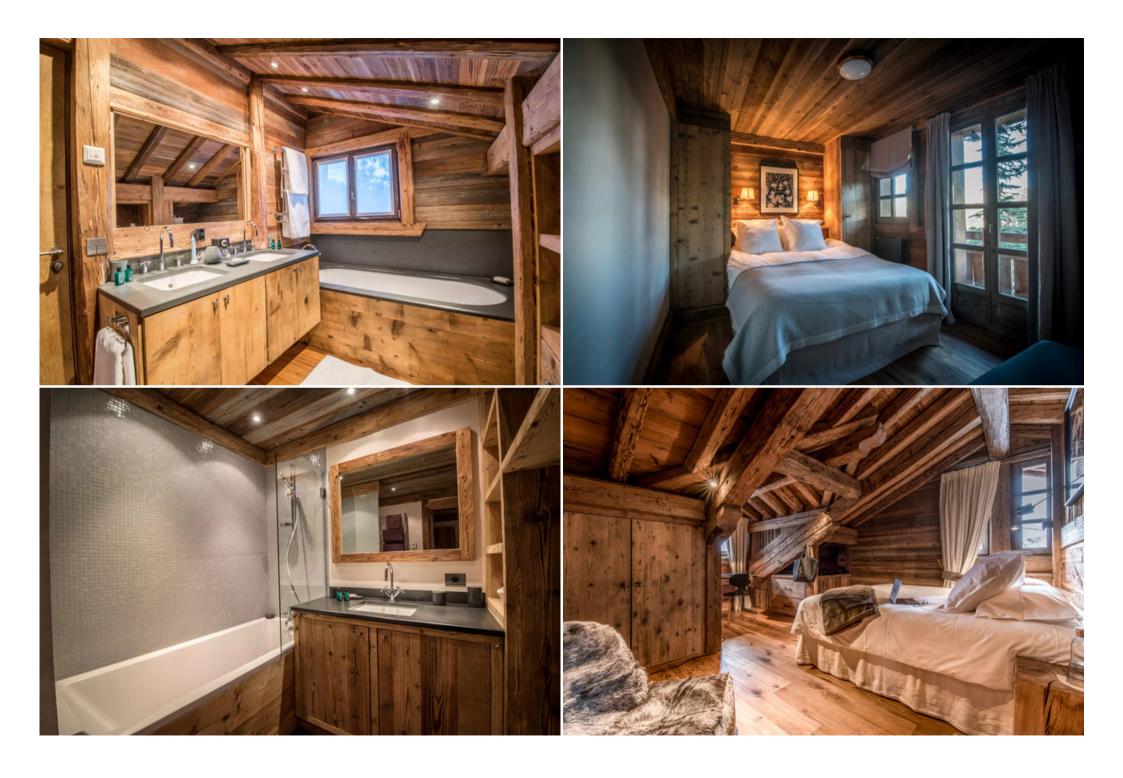

| Bathtub                                 |  |  |  |
|-----------------------------------------|--|--|--|
| Double washbasin                        |  |  |  |
| Italian shower                          |  |  |  |
| Bedroom 1<br>Balcony                    |  |  |  |
| Safe deposit box                        |  |  |  |
| Tv                                      |  |  |  |
| Bathroom 1<br>Italian shower            |  |  |  |
| Single washbasin                        |  |  |  |
| Bedroom 2<br>Double bed (2 single beds) |  |  |  |
| Safe deposit box                        |  |  |  |
| Bathroom 2<br>Single washbasin          |  |  |  |
| Bathtub                                 |  |  |  |
| Bedroom 3<br>Tv                         |  |  |  |
| Double bed (2 single beds)              |  |  |  |
| Safe deposit box                        |  |  |  |
| Bathroom 3<br>Bathtub                   |  |  |  |
| Single basin                            |  |  |  |
| Children's room<br>2 single beds        |  |  |  |
| Children's bathroom<br>Italian shower   |  |  |  |
| Single washbasin                        |  |  |  |
| Bedroom 5<br>Double bed (2 single beds) |  |  |  |
| Bathroom 5 Bathtub                      |  |  |  |