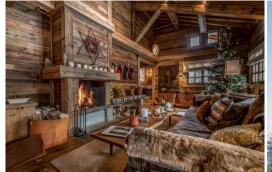

Located just a 2 minute walk from the Croisette, you can't help but feel at peace in the beautiful Chalet, in the heart of Courchevel 1850. With its aged wood and exposed framework, the living room is the perfect place to relax with your favourite hot drink and share your family ski stories. The farmhouse style kitchen with its state of the art equipment is the perfect setting for any keen cook. If the cook in you needs a break, the spacious dining room is ideal for enjoying comforting dinners prepared by the in-house chef! What could be better than warming up in the outdoor Jacuzzi after a day on the slopes, while enjoying the beautiful

backdrop of the snow-capped mountains? In the afternoon, the chalet's steam room is perfect for invigorating tired ski muscles. While you relax, the children can enjoy the games room and TV corner before bed!