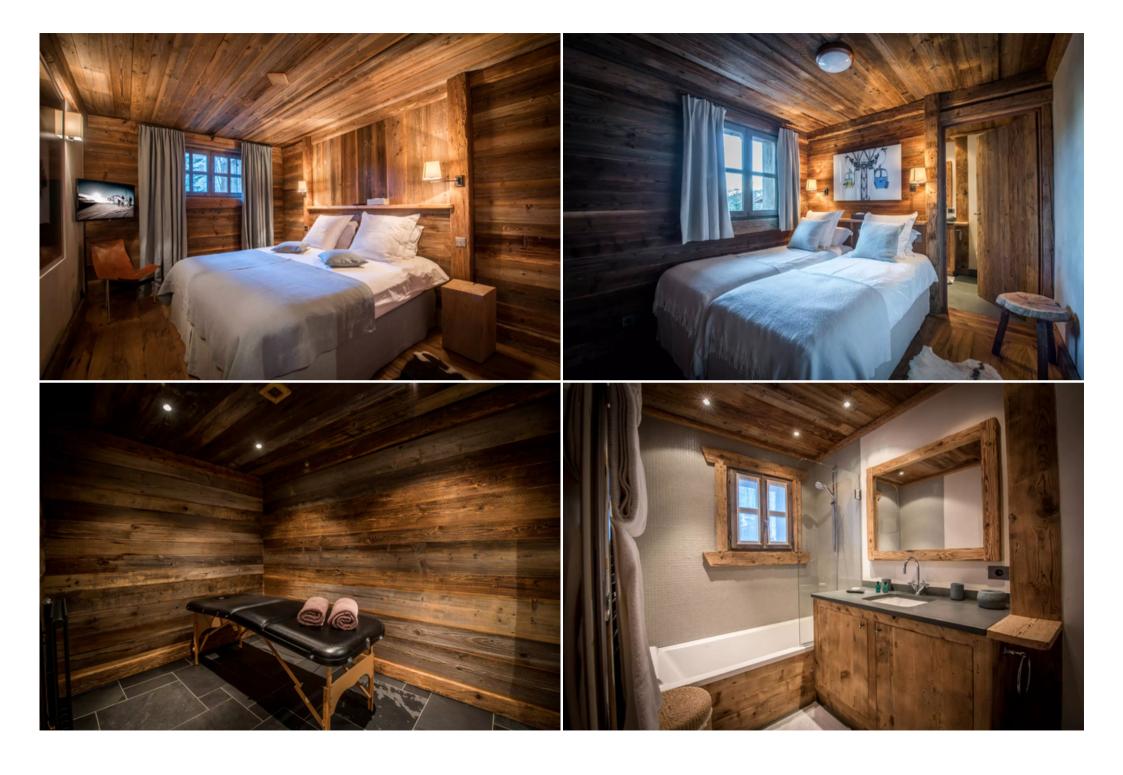

Games room

Ski room

Fireplace

Hammam

Jacuzzi

| Breakfast preparation                          |
|------------------------------------------------|
| Mountain view                                  |
| Ski slopes within walking distance (3 minutes) |
| Housekeeping included                          |
| Living room Fireplace                          |
| Terrace                                        |
| Sofa                                           |
| 4 armchairs                                    |
| Dining room Table (14 seats)                   |
| Office<br>Printer                              |
| Office table                                   |
| Tv                                             |
| Kitchen Free-standing                          |
| Microwave oven                                 |
| Kettle                                         |
| Raclette / fondue machine                      |
| Oven                                           |
| Dishwasher                                     |
| 2 coffee machines                              |
| Blender / mixer                                |
| Laundry room Ironing facilities                |
| Washing machine                                |
| Tumble dryer                                   |
| Master bedroom Tv                              |
| Double inseparable bed                         |
| Safe deposit box                               |
|                                                |

| Bathtub                                 |  |  |  |
|-----------------------------------------|--|--|--|
| Double washbasin                        |  |  |  |
| Italian shower                          |  |  |  |
| Bedroom 1<br>Balcony                    |  |  |  |
| Safe deposit box                        |  |  |  |
| Tv                                      |  |  |  |
| Bathroom 1<br>Italian shower            |  |  |  |
| Single washbasin                        |  |  |  |
| Bedroom 2<br>Double bed (2 single beds) |  |  |  |
| Safe deposit box                        |  |  |  |
| Bathroom 2<br>Single washbasin          |  |  |  |
| Bathtub                                 |  |  |  |
| Bedroom 3<br>Tv                         |  |  |  |
| Double bed (2 single beds)              |  |  |  |
| Safe deposit box                        |  |  |  |
| Bathroom 3<br>Bathtub                   |  |  |  |
| Single basin                            |  |  |  |
| Children's room<br>2 single beds        |  |  |  |
| Children's bathroom<br>Italian shower   |  |  |  |
| Single washbasin                        |  |  |  |
| Bedroom 5<br>Double bed (2 single beds) |  |  |  |
| Bathroom 5 Bathtub                      |  |  |  |