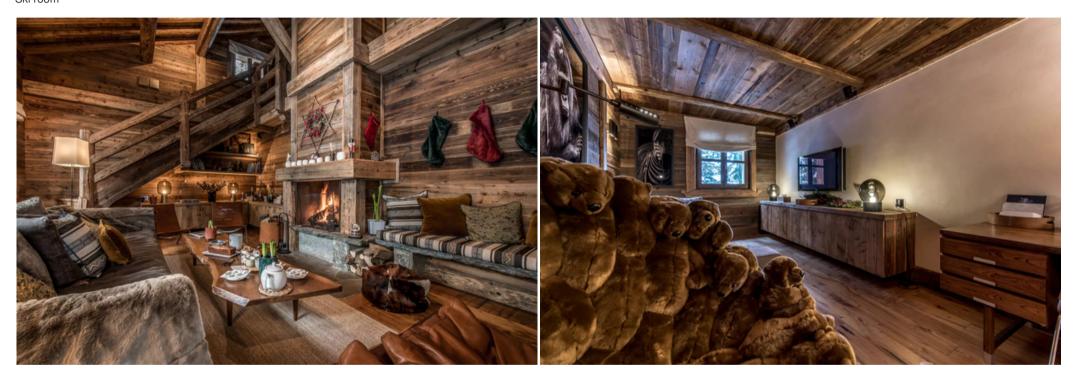

Located just a 2 minute walk from the Croisette, you can't help but feel at peace in the beautiful Chalet, in the heart of Courchevel 1850. With its aged wood and exposed framework, the living room is the perfect place to relax with your favourite hot drink and share your family ski stories. The farmhouse style kitchen with its state of the art equipment is the perfect setting for any keen cook. If the cook in you needs a break, the spacious dining room is ideal for enjoying comforting dinners prepared by the in-house chef! What could be better than warming up in the outdoor Jacuzzi after a day on the slopes, while enjoying the beautiful

backdrop of the snow-capped mountains? In the afternoon, the chalet's steam room is perfect for invigorating tired ski muscles. While you relax, the children can enjoy the games room and TV corner before bed!

Games room

Ski room

Fireplace

Hammam

Jacuzzi

| Breakfast preparation                          |
|------------------------------------------------|
| Mountain view                                  |
| Ski slopes within walking distance (3 minutes) |
| Housekeeping included                          |
| Living room Fireplace                          |
| Terrace                                        |
| Sofa                                           |
| 4 armchairs                                    |
| Dining room Table (14 seats)                   |
| Office<br>Printer                              |
| Office table                                   |
| Tv                                             |
| Kitchen Free-standing                          |
| Microwave oven                                 |
| Kettle                                         |
| Raclette / fondue machine                      |
| Oven                                           |
| Dishwasher                                     |
| 2 coffee machines                              |
| Blender / mixer                                |
| Laundry room Ironing facilities                |
| Washing machine                                |
| Tumble dryer                                   |
| Master bedroom Tv                              |
| Double inseparable bed                         |
| Safe deposit box                               |
|                                                |