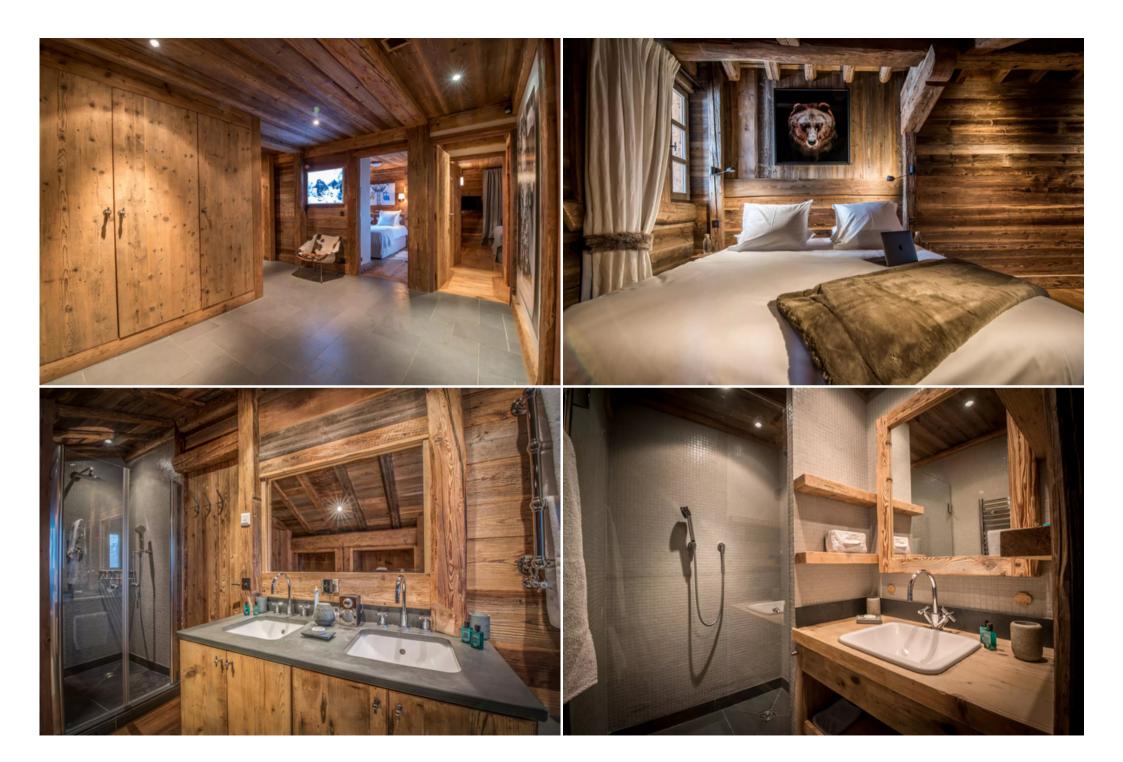

Located just a 2 minute walk from the Croisette, you can't help but feel at peace in the beautiful Chalet, in the heart of Courchevel 1850. With its aged wood and exposed framework, the living room is the perfect place to relax with your favourite hot drink and share your family ski stories. The farmhouse style kitchen with its state of the art equipment is the perfect setting for any keen cook. If the cook in you needs a break, the spacious dining room is ideal for enjoying comforting dinners prepared by the in-house chef! What could be better than warming up in the outdoor Jacuzzi after a day on the slopes, while enjoying the beautiful

Games room

Ski room

Fireplace

Hammam

Jacuzzi

| Breakfast preparation                          |
|------------------------------------------------|
| Mountain view                                  |
| Ski slopes within walking distance (3 minutes) |
| Housekeeping included                          |
| Living room Fireplace                          |
| Terrace                                        |
| Sofa                                           |
| 4 armchairs                                    |
| Dining room Table (14 seats)                   |
| Office<br>Printer                              |
| Office table                                   |
| Tv                                             |
| Kitchen Free-standing                          |
| Microwave oven                                 |
| Kettle                                         |
| Raclette / fondue machine                      |
| Oven                                           |
| Dishwasher                                     |
| 2 coffee machines                              |
| Blender / mixer                                |
| Laundry room Ironing facilities                |
| Washing machine                                |
| Tumble dryer                                   |
| Master bedroom Tv                              |
| Double inseparable bed                         |
| Safe deposit box                               |
|                                                |

| Bathtub                                 |  |  |  |
|-----------------------------------------|--|--|--|
| Double washbasin                        |  |  |  |
| Italian shower                          |  |  |  |
| Bedroom 1<br>Balcony                    |  |  |  |
| Safe deposit box                        |  |  |  |
| Tv                                      |  |  |  |
| Bathroom 1<br>Italian shower            |  |  |  |
| Single washbasin                        |  |  |  |
| Bedroom 2<br>Double bed (2 single beds) |  |  |  |
| Safe deposit box                        |  |  |  |
| Bathroom 2<br>Single washbasin          |  |  |  |
| Bathtub                                 |  |  |  |
| Bedroom 3<br>Tv                         |  |  |  |
| Double bed (2 single beds)              |  |  |  |
| Safe deposit box                        |  |  |  |
| Bathroom 3<br>Bathtub                   |  |  |  |
| Single basin                            |  |  |  |
| Children's room<br>2 single beds        |  |  |  |
| Children's bathroom<br>Italian shower   |  |  |  |
| Single washbasin                        |  |  |  |
| Bedroom 5<br>Double bed (2 single beds) |  |  |  |
| Bathroom 5 Bathtub                      |  |  |  |