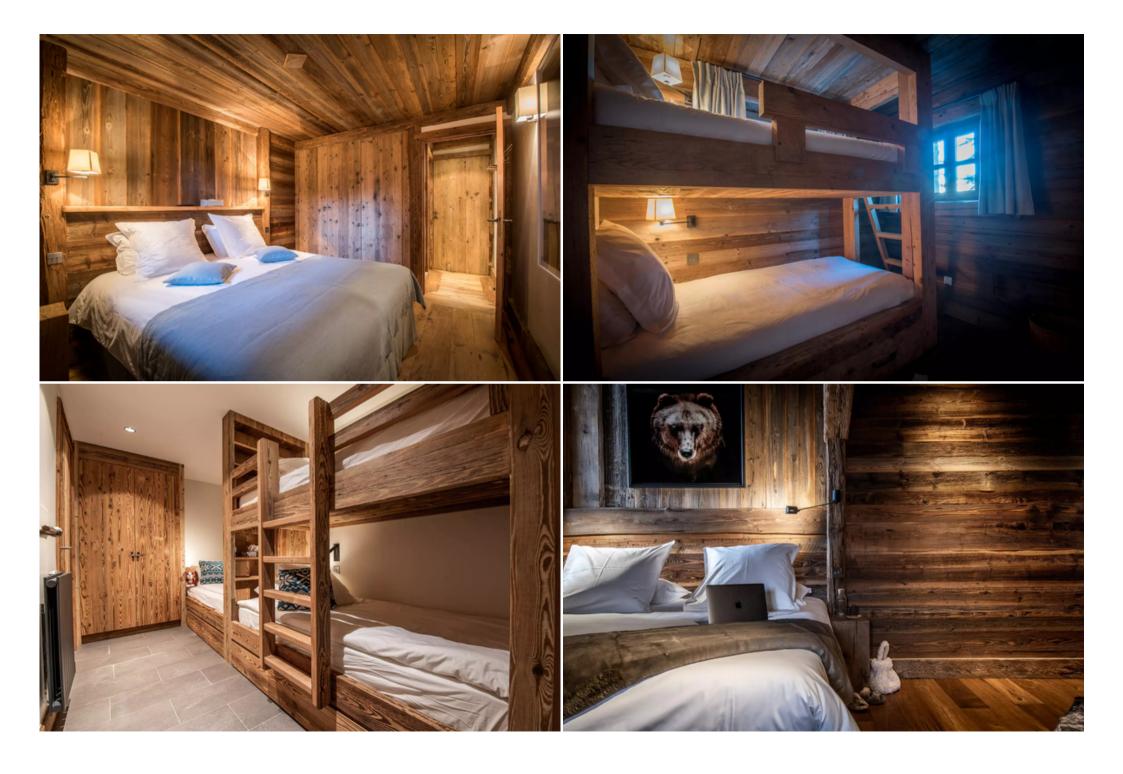

| Bathtub                                 |  |  |  |
|-----------------------------------------|--|--|--|
| Double washbasin                        |  |  |  |
| Italian shower                          |  |  |  |
| Bedroom 1<br>Balcony                    |  |  |  |
| Safe deposit box                        |  |  |  |
| Tv                                      |  |  |  |
| Bathroom 1<br>Italian shower            |  |  |  |
| Single washbasin                        |  |  |  |
| Bedroom 2<br>Double bed (2 single beds) |  |  |  |
| Safe deposit box                        |  |  |  |
| Bathroom 2<br>Single washbasin          |  |  |  |
| Bathtub                                 |  |  |  |
| Bedroom 3<br>Tv                         |  |  |  |
| Double bed (2 single beds)              |  |  |  |
| Safe deposit box                        |  |  |  |
| Bathroom 3<br>Bathtub                   |  |  |  |
| Single basin                            |  |  |  |
| Children's room<br>2 single beds        |  |  |  |
| Children's bathroom<br>Italian shower   |  |  |  |
| Single washbasin                        |  |  |  |
| Bedroom 5<br>Double bed (2 single beds) |  |  |  |
| Bathroom 5 Bathtub                      |  |  |  |

Single washbasin

Children's bedroom 2 3 single beds

Children's bathroom 2 Shower

Guest toilet Games room Ski room