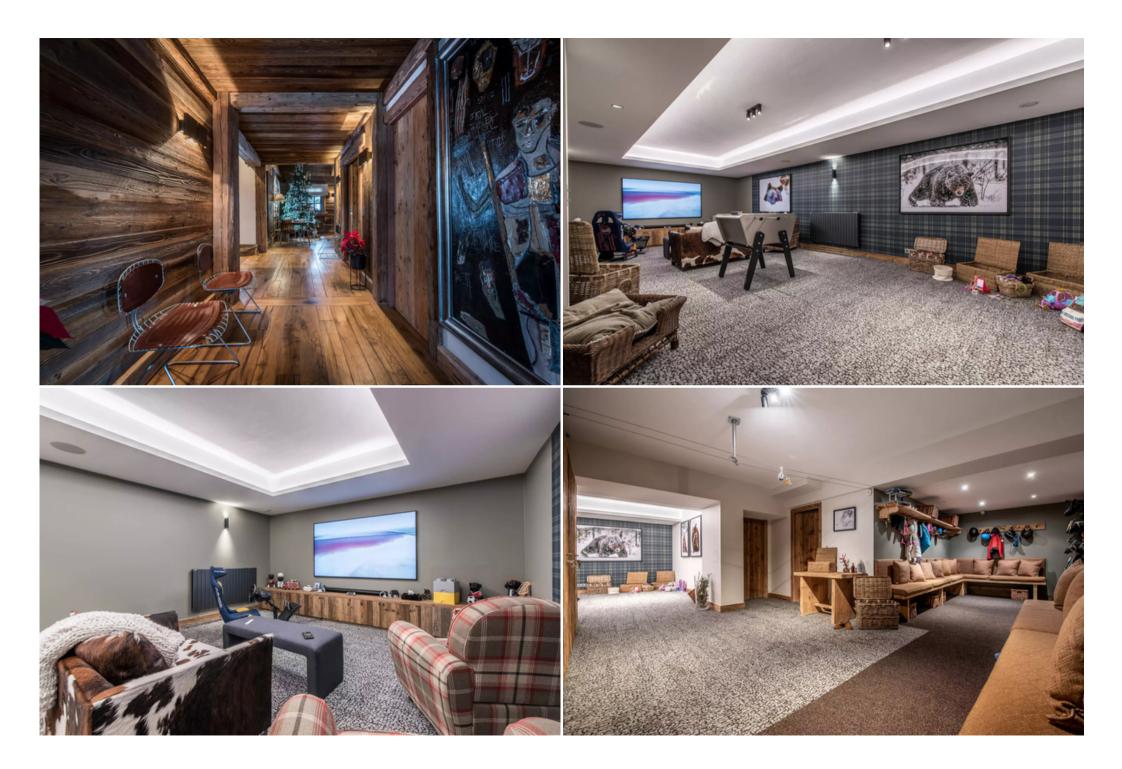

backdrop of the snow-capped mountains? In the afternoon, the chalet's steam room is perfect for invigorating tired ski muscles. While you relax, the children can enjoy the games room and TV corner before bed!

Games room

Ski room

Fireplace

Hammam

Jacuzzi

| Breakfast preparation                          |
|------------------------------------------------|
| Mountain view                                  |
| Ski slopes within walking distance (3 minutes) |
| Housekeeping included                          |
| Living room Fireplace                          |
| Terrace                                        |
| Sofa                                           |
| 4 armchairs                                    |
| Dining room Table (14 seats)                   |
| Office<br>Printer                              |
| Office table                                   |
| Tv                                             |
| Kitchen Free-standing                          |
| Microwave oven                                 |
| Kettle                                         |
| Raclette / fondue machine                      |
| Oven                                           |
| Dishwasher                                     |
| 2 coffee machines                              |
| Blender / mixer                                |
| Laundry room Ironing facilities                |
| Washing machine                                |
| Tumble dryer                                   |
| Master bedroom Tv                              |
| Double inseparable bed                         |
| Safe deposit box                               |
|                                                |

Single washbasin

Children's bedroom 2 3 single beds

Children's bathroom 2 Shower

Guest toilet Games room Ski room