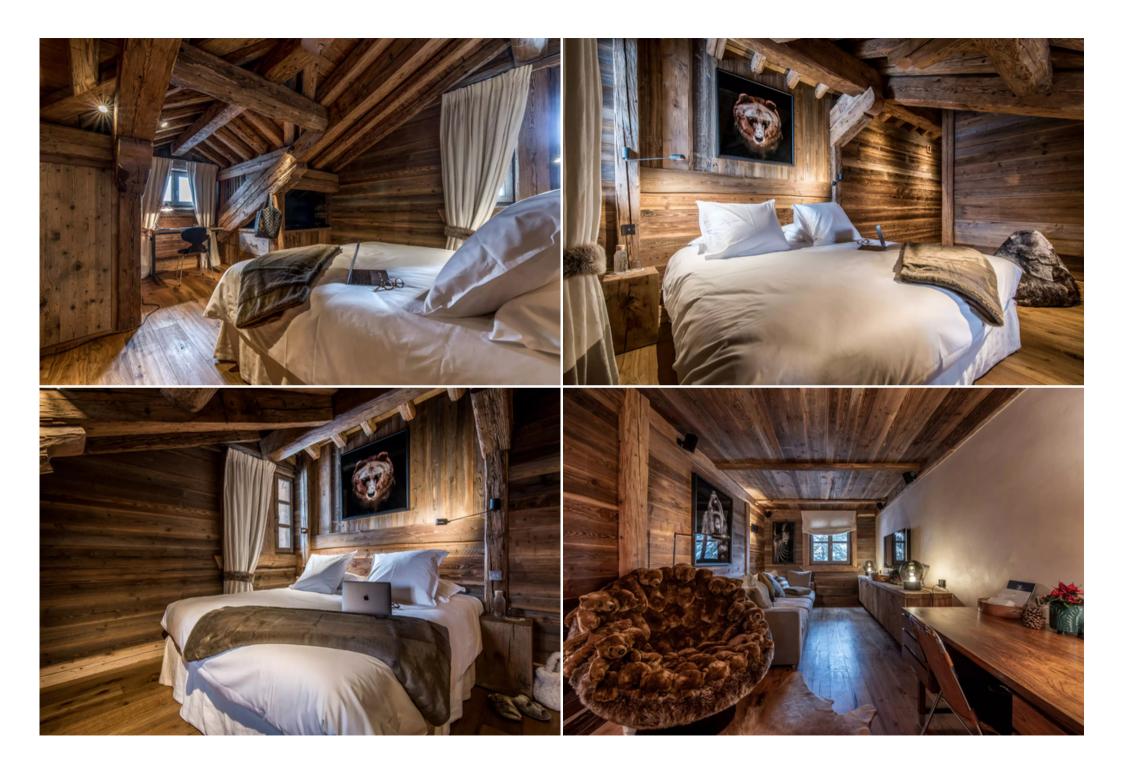

Games room

Ski room

Fireplace

Hammam

Jacuzzi

| Breakfast preparation                          |
|------------------------------------------------|
| Mountain view                                  |
| Ski slopes within walking distance (3 minutes) |
| Housekeeping included                          |
| Living room Fireplace                          |
| Terrace                                        |
| Sofa                                           |
| 4 armchairs                                    |
| Dining room Table (14 seats)                   |
| Office<br>Printer                              |
| Office table                                   |
| Tv                                             |
| Kitchen Free-standing                          |
| Microwave oven                                 |
| Kettle                                         |
| Raclette / fondue machine                      |
| Oven                                           |
| Dishwasher                                     |
| 2 coffee machines                              |
| Blender / mixer                                |
| Laundry room Ironing facilities                |
| Washing machine                                |
| Tumble dryer                                   |
| Master bedroom Tv                              |
| Double inseparable bed                         |
| Safe deposit box                               |
|                                                |

| Bathtub                                 |  |  |  |
|-----------------------------------------|--|--|--|
| Double washbasin                        |  |  |  |
| Italian shower                          |  |  |  |
| Bedroom 1<br>Balcony                    |  |  |  |
| Safe deposit box                        |  |  |  |
| Tv                                      |  |  |  |
| Bathroom 1<br>Italian shower            |  |  |  |
| Single washbasin                        |  |  |  |
| Bedroom 2<br>Double bed (2 single beds) |  |  |  |
| Safe deposit box                        |  |  |  |
| Bathroom 2<br>Single washbasin          |  |  |  |
| Bathtub                                 |  |  |  |
| Bedroom 3<br>Tv                         |  |  |  |
| Double bed (2 single beds)              |  |  |  |
| Safe deposit box                        |  |  |  |
| Bathroom 3<br>Bathtub                   |  |  |  |
| Single basin                            |  |  |  |
| Children's room<br>2 single beds        |  |  |  |
| Children's bathroom<br>Italian shower   |  |  |  |
| Single washbasin                        |  |  |  |
| Bedroom 5<br>Double bed (2 single beds) |  |  |  |
| Bathroom 5 Bathtub                      |  |  |  |