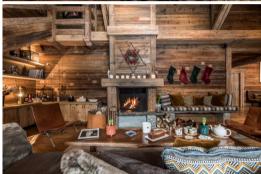

Located just a 2 minute walk from the Croisette, you can't help but feel at peace in the beautiful Chalet, in the heart of Courchevel 1850. With its aged wood and exposed framework, the living room is the perfect place to relax with your favourite hot drink and share your family ski stories. The farmhouse style kitchen with its state of the art equipment is the perfect setting for any keen cook. If the cook in you needs a break, the spacious dining room is ideal for enjoying comforting dinners prepared by the in-house chef! What could be better than warming up in the outdoor Jacuzzi after a day on the slopes, while enjoying the beautiful

backdrop of the snow-capped mountains? In the afternoon, the chalet's steam room is perfect for invigorating tired ski muscles. While you relax, the children can enjoy the games room and TV corner before bed!