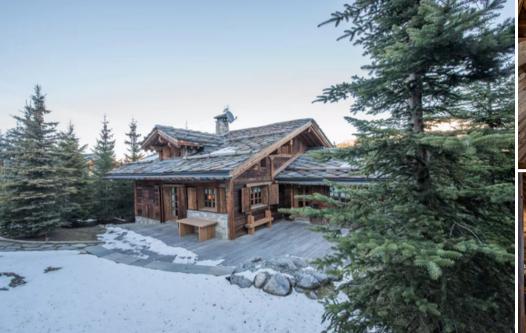

## Located just a 2 minute walk from the Croisette, you can't h

France, Courchevel, Courchevel 1850

chalet - REF: TGS-A3299

| Nº Bedrooms: 7       | Nº Bathrooms: 7         | № People: 14         | Parking     | M² built: 450 m² | Terrace         | Wifi   | ski-in/ski-out  |
|----------------------|-------------------------|----------------------|-------------|------------------|-----------------|--------|-----------------|
| Fireplace            | Jacuzzi                 | Sauna                | Private SPA | Mountain view    | Dishwasher      | TV     | Washing machine |
| Ski Room             | Distance to centre: cer | ntral                |             |                  |                 |        |                 |
| Activities in resort |                         |                      |             |                  |                 |        |                 |
| Skiing/Snowboarding  | Cycling                 | Cross country skiing | Golf        | Hiking           | Mountain-Biking | Riding |                 |

Located just a 2 minute walk from the Croisette, you can't help but feel at peace in the beautiful Chalet, in the heart of Courchevel 1850. With its aged wood and exposed framework, the living room is the perfect place to relax with your favourite hot drink and share your family ski stories. The farmhouse style kitchen with its state of the art equipment is the perfect setting for any keen cook. If the cook in you needs a break, the spacious dining room is ideal for enjoying comforting dinners prepared by the in-house chef! What could be better than warming up in the outdoor Jacuzzi after a day on the slopes, while enjoying the beautiful