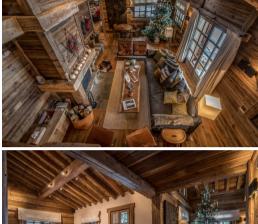

Located just a 2 minute walk from the Croisette, you can't help but feel at peace in the beautiful Chalet, in the heart of Courchevel 1850. With its aged wood and exposed framework, the living room is the perfect place to relax with your favourite hot drink and share your family ski stories. The farmhouse style kitchen with its state of the art equipment is the perfect setting for any keen cook. If the cook in you needs a break, the spacious dining room is ideal for enjoying comforting dinners prepared by the in-house chef! What could be better than warming up in the outdoor Jacuzzi after a day on the slopes, while enjoying the beautiful

backdrop of the snow-capped mountains? In the afternoon, the chalet's steam room is perfect for invigorating tired ski muscles. While you relax, the children can enjoy the games room and TV corner before bed!