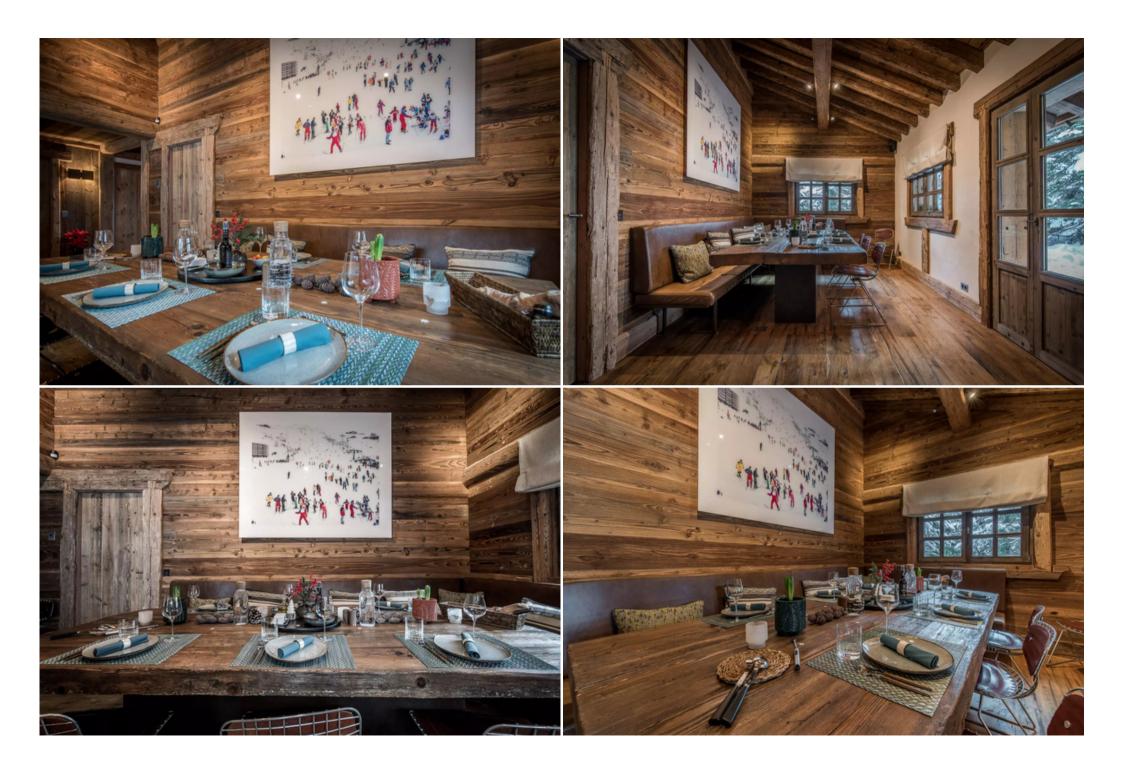

Located just a 2 minute walk from the Croisette, you can't help but feel at peace in the beautiful Chalet, in the heart of Courchevel 1850. With its aged wood and exposed framework, the living room is the perfect place to relax with your favourite hot drink and share your family ski stories. The farmhouse style kitchen with its state of the art equipment is the perfect setting for any keen cook. If the cook in you needs a break, the spacious dining room is ideal for enjoying comforting dinners prepared by the in-house chef! What could be better than warming up in the outdoor Jacuzzi after a day on the slopes, while enjoying the beautiful

Games room

Ski room

Fireplace

Hammam

Jacuzzi

| Breakfast preparation                          |
|------------------------------------------------|
| Mountain view                                  |
| Ski slopes within walking distance (3 minutes) |
| Housekeeping included                          |
| Living room Fireplace                          |
| Terrace                                        |
| Sofa                                           |
| 4 armchairs                                    |
| Dining room Table (14 seats)                   |
| Office<br>Printer                              |
| Office table                                   |
| Tv                                             |
| Kitchen Free-standing                          |
| Microwave oven                                 |
| Kettle                                         |
| Raclette / fondue machine                      |
| Oven                                           |
| Dishwasher                                     |
| 2 coffee machines                              |
| Blender / mixer                                |
| Laundry room Ironing facilities                |
| Washing machine                                |
| Tumble dryer                                   |
| Master bedroom Tv                              |
| Double inseparable bed                         |
| Safe deposit box                               |
|                                                |