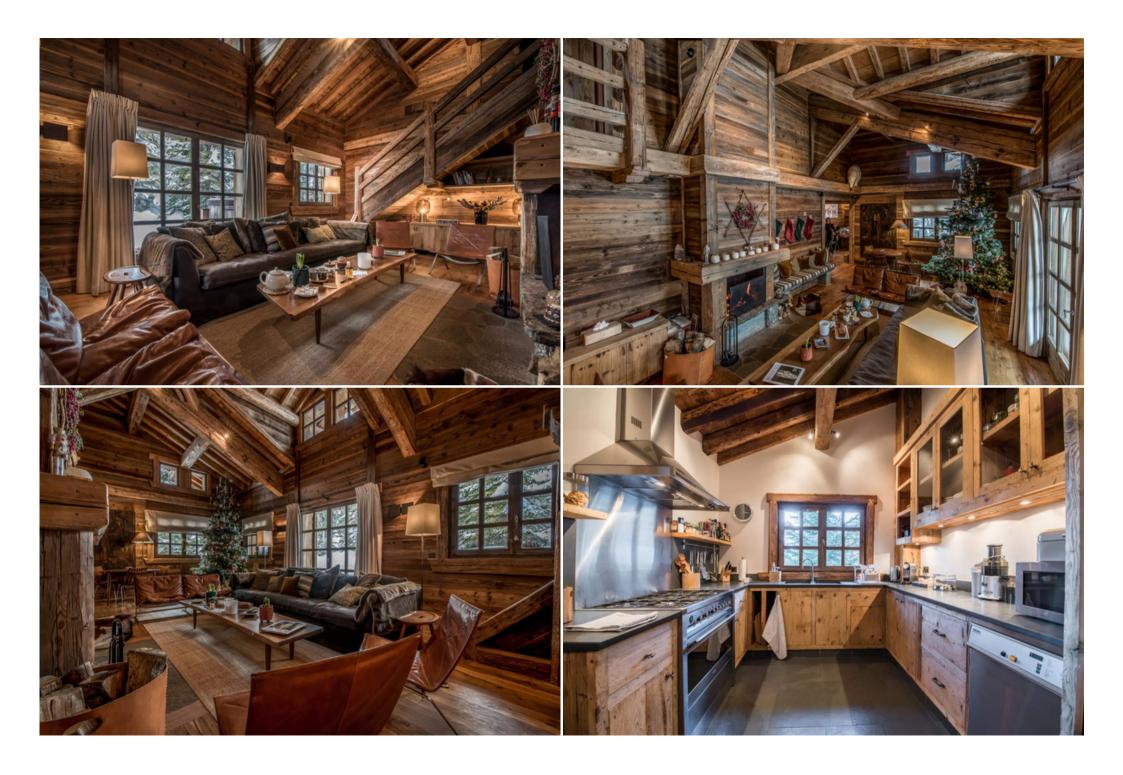

Located just a 2 minute walk from the Croisette, you can't help but feel at peace in the beautiful Chalet, in the heart of Courchevel 1850. With its aged wood and exposed framework, the living room is the perfect place to relax with your favourite hot drink and share your family ski stories. The farmhouse style kitchen with its state of the art equipment is the perfect setting for any keen cook. If the cook in you needs a break, the spacious dining room is ideal for enjoying comforting dinners prepared by the in-house chef! What could be better than warming up in the outdoor Jacuzzi after a day on the slopes, while enjoying the beautiful

Games room

Ski room

Fireplace

Hammam

Jacuzzi

| Breakfast preparation                          |
|------------------------------------------------|
| Mountain view                                  |
| Ski slopes within walking distance (3 minutes) |
| Housekeeping included                          |
| Living room Fireplace                          |
| Terrace                                        |
| Sofa                                           |
| 4 armchairs                                    |
| Dining room Table (14 seats)                   |
| Office<br>Printer                              |
| Office table                                   |
| Tv                                             |
| Kitchen Free-standing                          |
| Microwave oven                                 |
| Kettle                                         |
| Raclette / fondue machine                      |
| Oven                                           |
| Dishwasher                                     |
| 2 coffee machines                              |
| Blender / mixer                                |
| Laundry room Ironing facilities                |
| Washing machine                                |
| Tumble dryer                                   |
| Master bedroom Tv                              |
| Double inseparable bed                         |
| Safe deposit box                               |
|                                                |