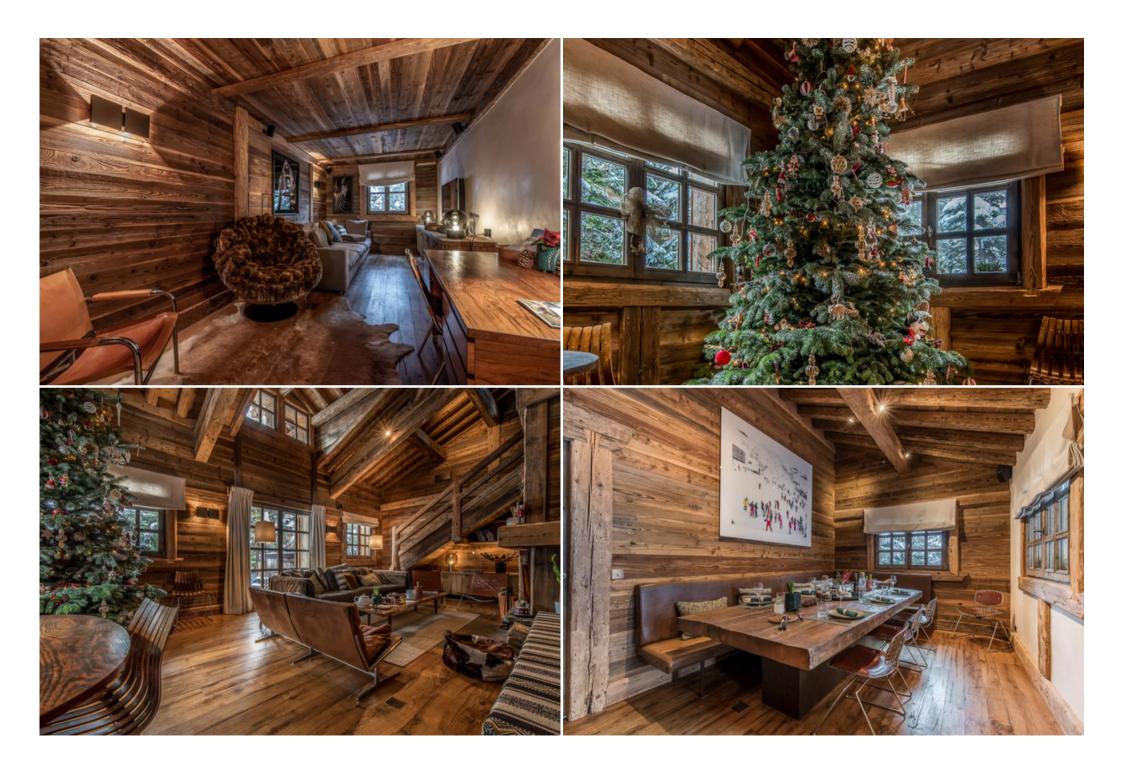

Located just a 2 minute walk from the Croisette, you can't help but feel at peace in the beautiful Chalet, in the heart of Courchevel 1850. With its aged wood and exposed framework, the living room is the perfect place to relax with your favourite hot drink and share your family ski stories. The farmhouse style kitchen with its state of the art equipment is the perfect setting for any keen cook. If the cook in you needs a break, the spacious dining room is ideal for enjoying comforting dinners prepared by the in-house chef! What could be better than warming up in the outdoor Jacuzzi after a day on the slopes, while enjoying the beautiful

backdrop of the snow-capped mountains? In the afternoon, the chalet's steam room is perfect for invigorating tired ski muscles. While you relax, the children can enjoy the games room and TV corner before bed!

Games room

Ski room

Fireplace

Hammam

Jacuzzi

| Breakfast preparation                          |
|------------------------------------------------|
| Mountain view                                  |
| Ski slopes within walking distance (3 minutes) |
| Housekeeping included                          |
| Living room Fireplace                          |
| Terrace                                        |
| Sofa                                           |
| 4 armchairs                                    |
| Dining room Table (14 seats)                   |
| Office<br>Printer                              |
| Office table                                   |
| Tv                                             |
| Kitchen Free-standing                          |
| Microwave oven                                 |
| Kettle                                         |
| Raclette / fondue machine                      |
| Oven                                           |
| Dishwasher                                     |
| 2 coffee machines                              |
| Blender / mixer                                |
| Laundry room Ironing facilities                |
| Washing machine                                |
| Tumble dryer                                   |
| Master bedroom Tv                              |
| Double inseparable bed                         |
| Safe deposit box                               |
|                                                |