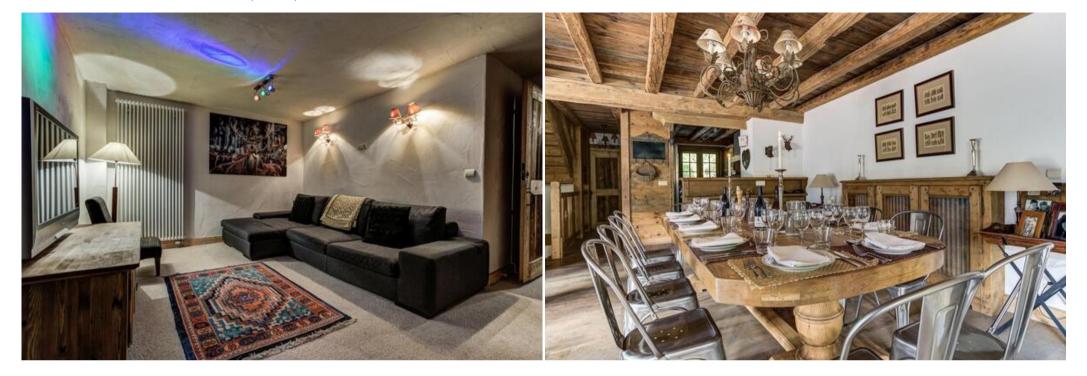

Riding

Mountain-Biking

Chalet is a very homely alpine chalet, with a warm and relaxing atmosphere. The open-plan living area features a cosy lounge space with large traditional fireplace and high vaulted ceilings, creating that true authentic chalet feel. Just the other side of the fire, the large wooden dining table takes centre stage within the room and has enough space to seat 10 guests comfortably. Watch over the bar to the chef and host in action preparing your delicious dinner treats.

Also on this floor, there is a charming seating area where members of your group can enjoy catching up over the day's activities or guests can sit peacefully with a book in hand. This space also leads out on to the large terrace where you can enjoy great views over the snow hillside and ski slopes. Make the most of the views, from the outdoor hot tub or generous seating areas with a glass of bubbles in hand. As well as a brilliant outdoor hot tub, the chalet also has a sauna for that ultimate relaxation.