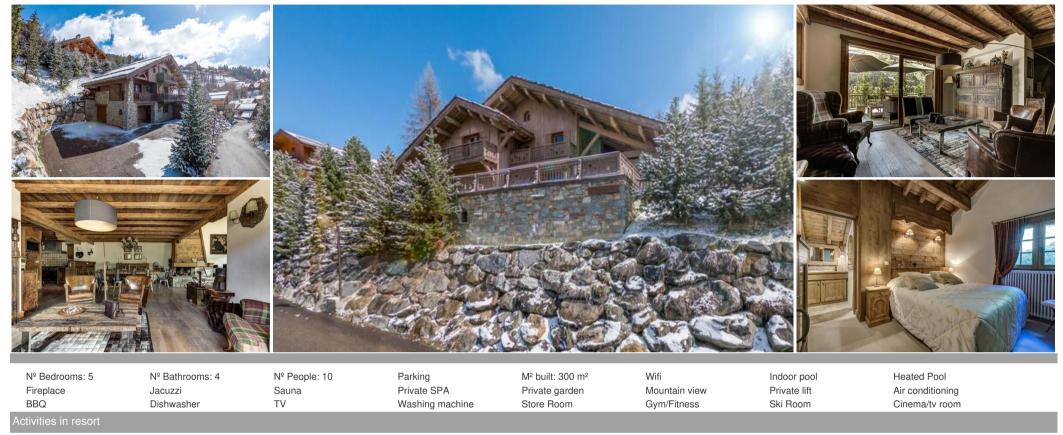

## Chalet, the name meaning 'peaceful paradise', is located a f

France, Méribe

chalet - REF: TGS-A3303

Skiing/Snowboarding

Cross country skiing

Hikina

Chalet, the name meaning 'peaceful paradise', is located a few minutes walk away from Meribel town centre. The chalet has 5 en-suite bedrooms and is spread over 3 floors. With 300m<sup>2</sup> of space, this chalet is a great choice for a larger group of friends or family who prefer a more traditional style property.

Riding

Mountain-Biking

Chalet is a very homely alpine chalet, with a warm and relaxing atmosphere. The open-plan living area features a cosy lounge space with large traditional fireplace and high vaulted ceilings, creating that true authentic chalet feel. Just the other side of the fire, the large wooden dining table takes centre stage within the room and has enough space to seat 10 guests comfortably. Watch over the bar to the chef and host in action preparing your delicious dinner treats.

On the ground floor, you will also find a TV lounge where the kids in the group can escape to for a film night or to play a family favourite game.

In total, the chalet offers 5 bedrooms all with en-suite bathrooms, sleeping up to 10 adults. On the first floor, off from the living and dining area, you will find a double bedroom, complete with access to a balcony

and en-suite facilities. Making your way upstairs, you'll discover the remaining 4 bedrooms, three of which have access to their own balcony with fantastic panoramic views across the mountains. One bedroom on this floor is a fixed double, the other 3 can be split, if required.