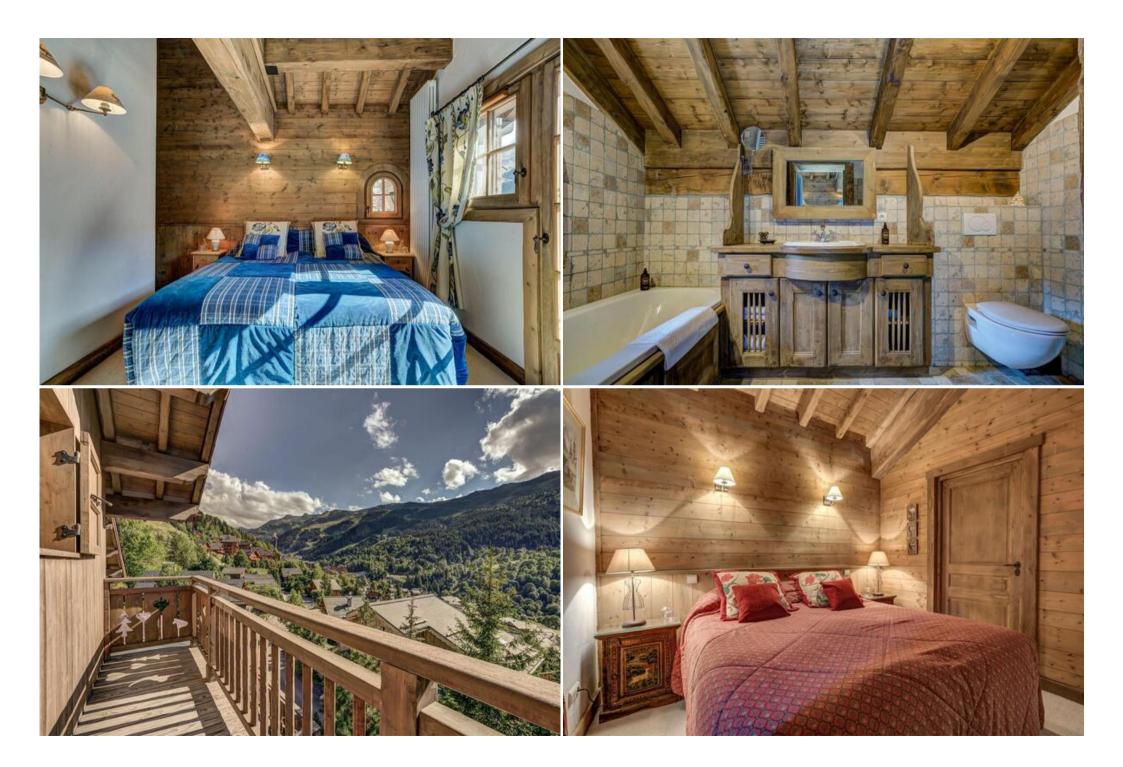

and en-suite facilities. Making your way upstairs, you'll discover the remaining 4 bedrooms, three of which have access to their own balcony with fantastic panoramic views across the mountains. One bedroom on this floor is a fixed double, the other 3 can be split, if required.