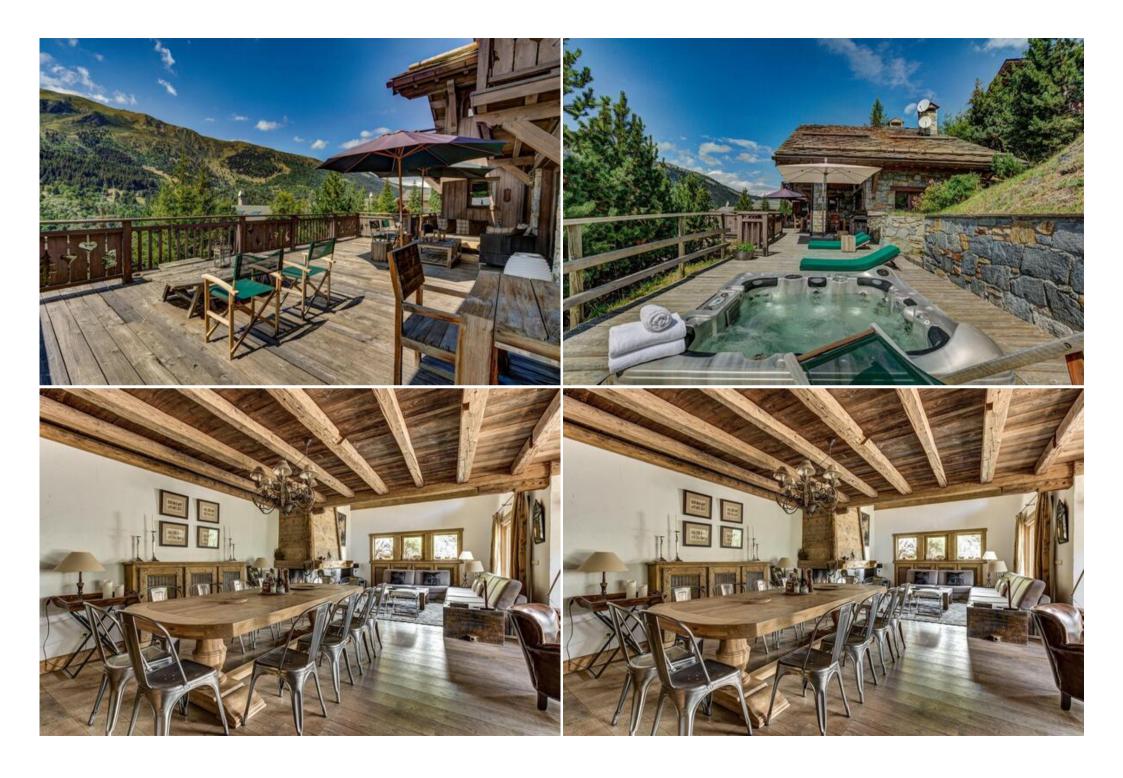

Riding

Mountain-Biking

Chalet is a very homely alpine chalet, with a warm and relaxing atmosphere. The open-plan living area features a cosy lounge space with large traditional fireplace and high vaulted ceilings, creating that true authentic chalet feel. Just the other side of the fire, the large wooden dining table takes centre stage within the room and has enough space to seat 10 guests comfortably. Watch over the bar to the chef and host in action preparing your delicious dinner treats.

Also on this floor, there is a charming seating area where members of your group can enjoy catching up over the day's activities or guests can sit peacefully with a book in hand. This space also leads out on to the large terrace where you can enjoy great views over the snow hillside and ski slopes. Make the most of the views, from the outdoor hot tub or generous seating areas with a glass of bubbles in hand. As well as a brilliant outdoor hot tub, the chalet also has a sauna for that ultimate relaxation.