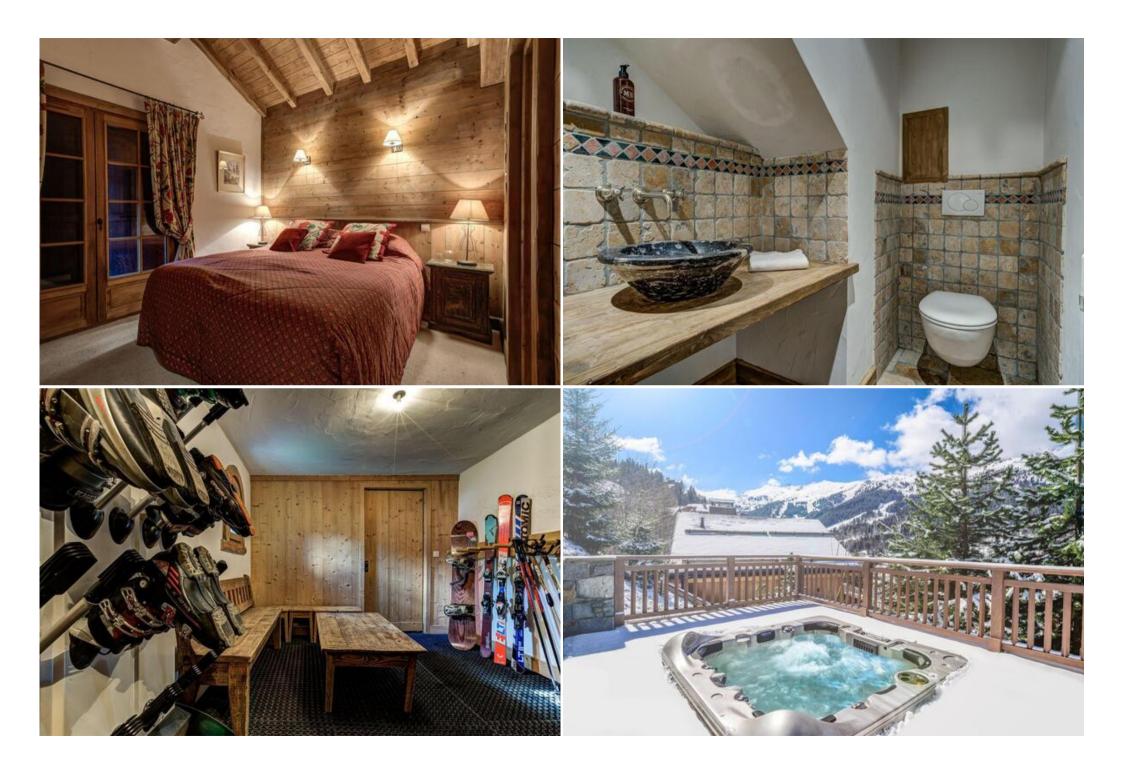

Also on this floor, there is a charming seating area where members of your group can enjoy catching up over the day's activities or guests can sit peacefully with a book in hand. This space also leads out on to the large terrace where you can enjoy great views over the snow hillside and ski slopes. Make the most of the views, from the outdoor hot tub or generous seating areas with a glass of bubbles in hand. As well as a brilliant outdoor hot tub, the chalet also has a sauna for that ultimate relaxation.

and en-suite facilities. Making your way upstairs, you'll discover the remaining 4 bedrooms, three of which have access to their own balcony with fantastic panoramic views across the mountains. One bedroom on this floor is a fixed double, the other 3 can be split, if required.