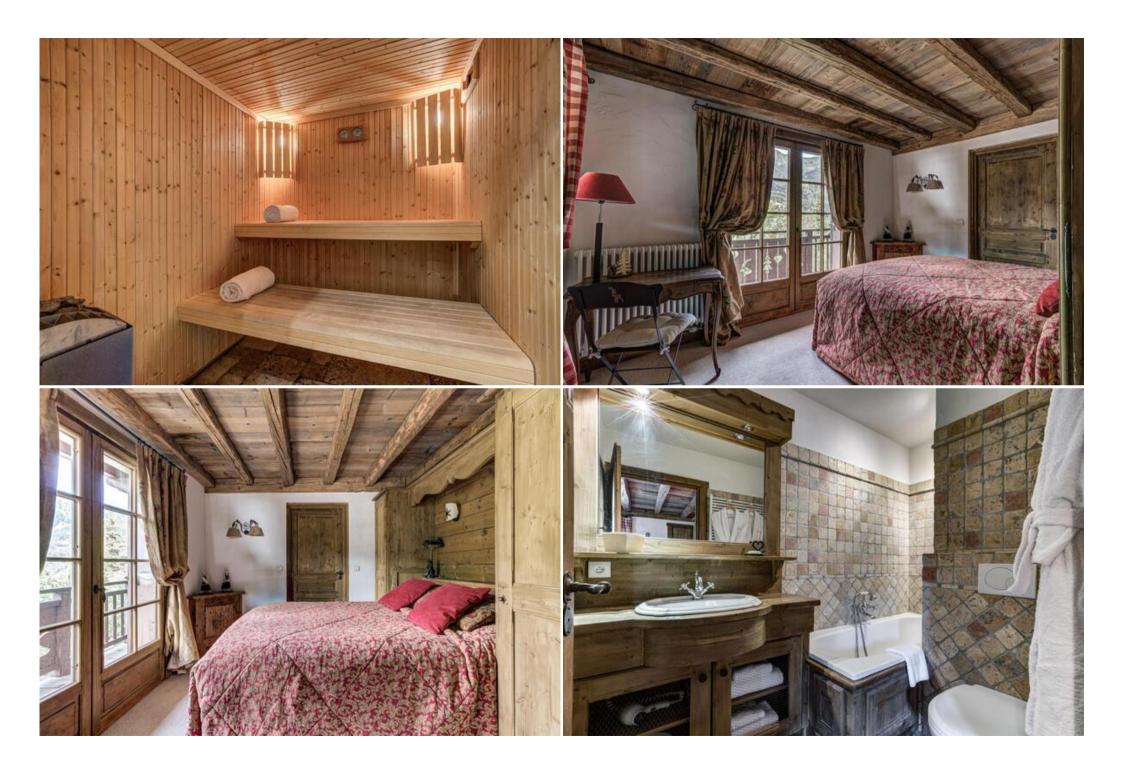

Also on this floor, there is a charming seating area where members of your group can enjoy catching up over the day's activities or guests can sit peacefully with a book in hand. This space also leads out on to the large terrace where you can enjoy great views over the snow hillside and ski slopes. Make the most of the views, from the outdoor hot tub or generous seating areas with a glass of bubbles in hand. As well as a brilliant outdoor hot tub, the chalet also has a sauna for that ultimate relaxation.

On the ground floor, you will also find a TV lounge where the kids in the group can escape to for a film night or to play a family favourite game.

In total, the chalet offers 5 bedrooms all with en-suite bathrooms, sleeping up to 10 adults. On the first floor, off from the living and dining area, you will find a double bedroom, complete with access to a balcony

and en-suite facilities. Making your way upstairs, you'll discover the remaining 4 bedrooms, three of which have access to their own balcony with fantastic panoramic views across the mountains. One bedroom on this floor is a fixed double, the other 3 can be split, if required.