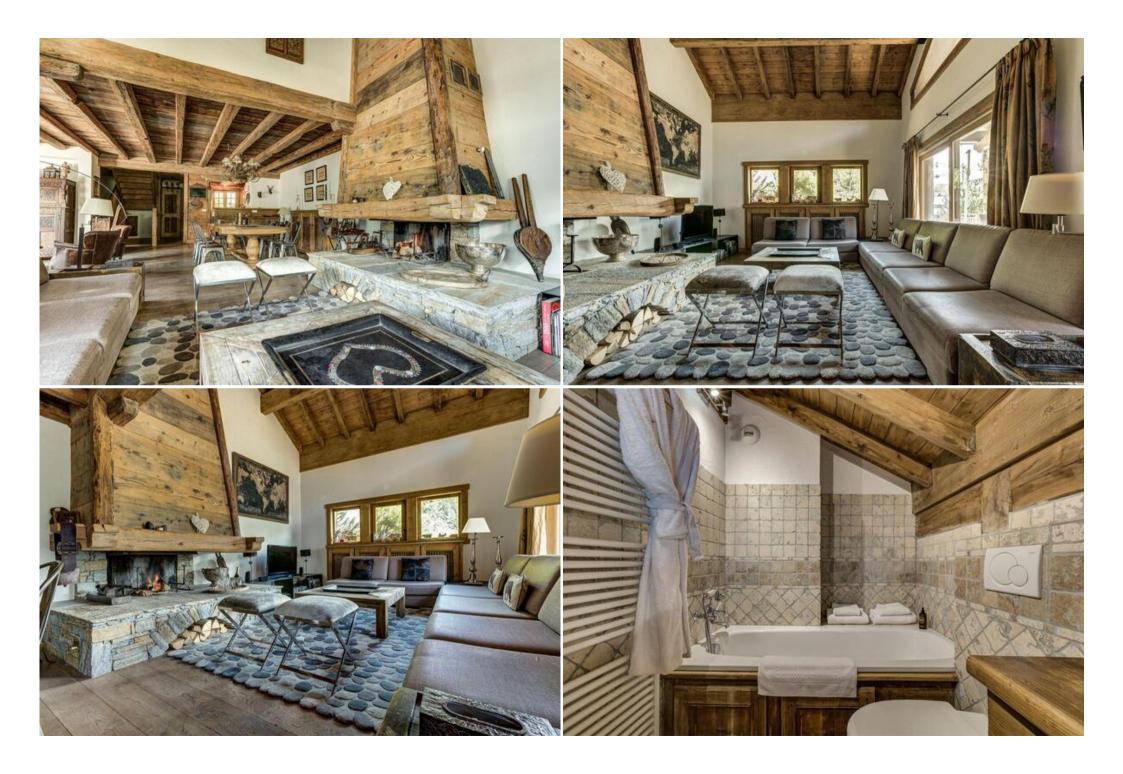

Riding

Mountain-Biking

Chalet is a very homely alpine chalet, with a warm and relaxing atmosphere. The open-plan living area features a cosy lounge space with large traditional fireplace and high vaulted ceilings, creating that true authentic chalet feel. Just the other side of the fire, the large wooden dining table takes centre stage within the room and has enough space to seat 10 guests comfortably. Watch over the bar to the chef and host in action preparing your delicious dinner treats.

Also on this floor, there is a charming seating area where members of your group can enjoy catching up over the day's activities or guests can sit peacefully with a book in hand. This space also leads out on to the large terrace where you can enjoy great views over the snow hillside and ski slopes. Make the most of the views, from the outdoor hot tub or generous seating areas with a glass of bubbles in hand. As well as a brilliant outdoor hot tub, the chalet also has a sauna for that ultimate relaxation.

On the ground floor, you will also find a TV lounge where the kids in the group can escape to for a film night or to play a family favourite game.

In total, the chalet offers 5 bedrooms all with en-suite bathrooms, sleeping up to 10 adults. On the first floor, off from the living and dining area, you will find a double bedroom, complete with access to a balcony