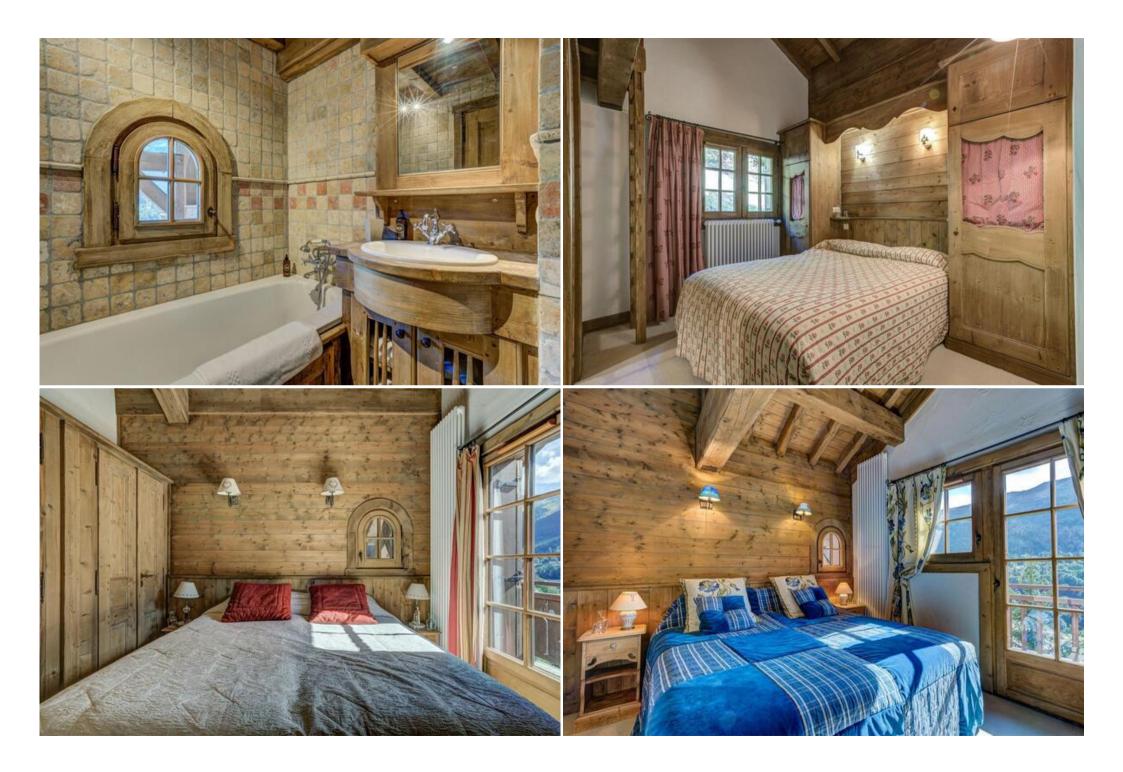

On the ground floor, you will also find a TV lounge where the kids in the group can escape to for a film night or to play a family favourite game.

In total, the chalet offers 5 bedrooms all with en-suite bathrooms, sleeping up to 10 adults. On the first floor, off from the living and dining area, you will find a double bedroom, complete with access to a balcony

and en-suite facilities. Making your way upstairs, you'll discover the remaining 4 bedrooms, three of which have access to their own balcony with fantastic panoramic views across the mountains. One bedroom on this floor is a fixed double, the other 3 can be split, if required.