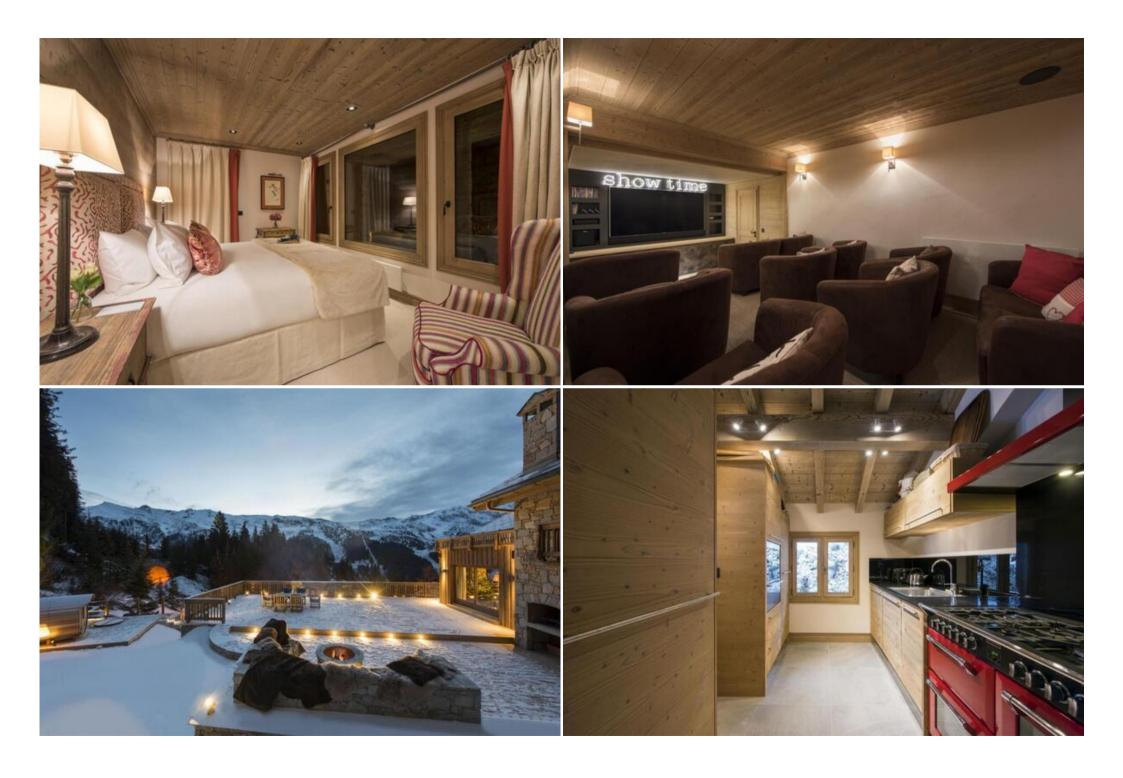

Moving outside onto the terraces there is outdoor hot tub, barrel sauna and plunge pool. Also on this floor is the cinema room which has Apple TV, a DVD library, French, Russian and UK satellite TV. There is a games room with table football. The chalet is fully wired with an integrated audio system in all the communal areas.

Outside on the spacious terrace there is a fire pit, perfect for enjoying toasted marshmallows and mugs of hot chocolate after skiing. In the warmer, spring months watch the sunset in the early evening with a glass of champagne. The kitchen is next to the dining area and is closed off to ensure maximum privacy for the guests. There is also a double bedroom on with en-suite shower room on this floor.