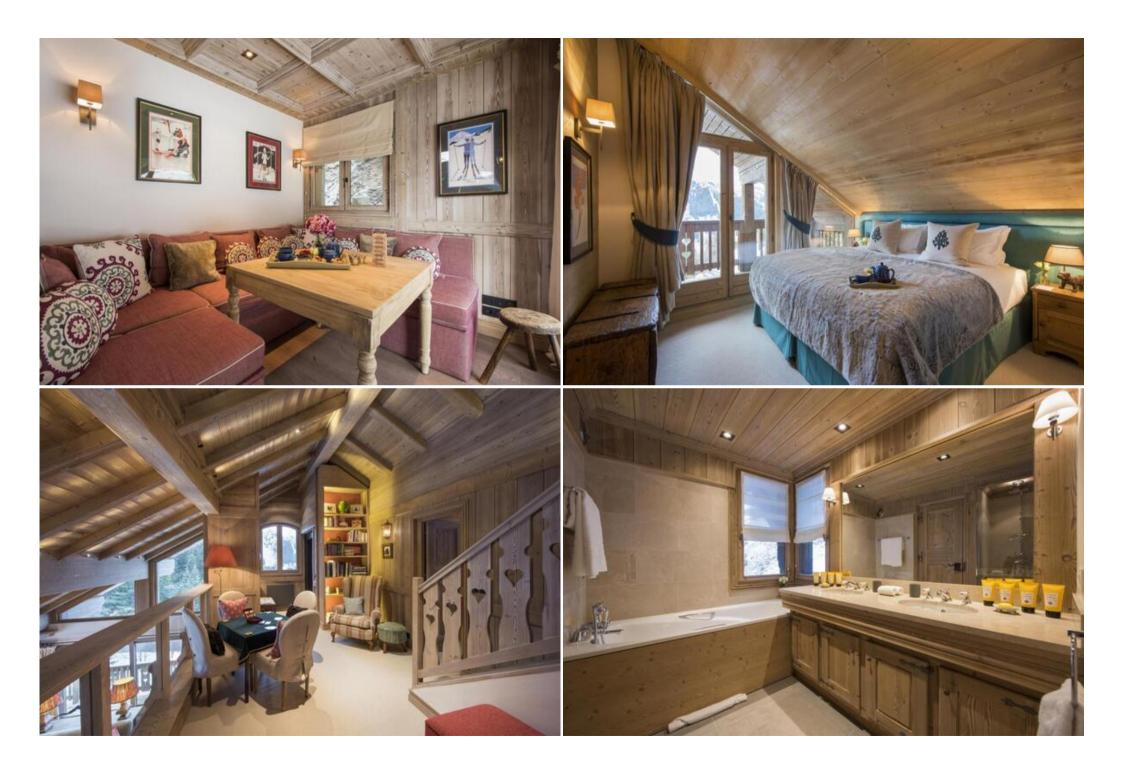

The third floor has a wonderful family suite with one twin/double bedroom and one bunk bedroom which both share an en-suite bathroom. This is also where the master bedroom is, with en-suite bathroom, private balcony and TV. An open plan mezzanine with library looks over the main living floor.

The top floor is home to one twin/double bedroom with en-suite bathroom and balcony.

Prices are based on exclusive occupancy of the chalet with full gourmet catering, and includes a professional chef, chalet hosting and housekeeping team, an in-resort driver, and the services of a concierge. The catered rate also includes complimentary ski instruction for the first two days of your stay.