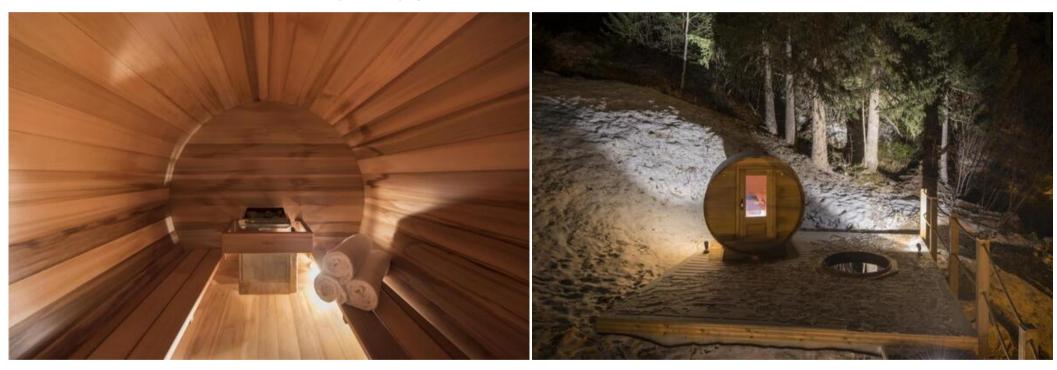

Moving outside onto the terraces there is outdoor hot tub, barrel sauna and plunge pool. Also on this floor is the cinema room which has Apple TV, a DVD library, French, Russian and UK satellite TV. There is a games room with table football. The chalet is fully wired with an integrated audio system in all the communal areas.

There are two twin/double bedrooms, one with an en-suite bathroom and one with an en-suite bath and separate shower room. Both bedrooms have access to the spacious terrace with hot tub and stairs leading up to the barrel sauna and plunge pool.