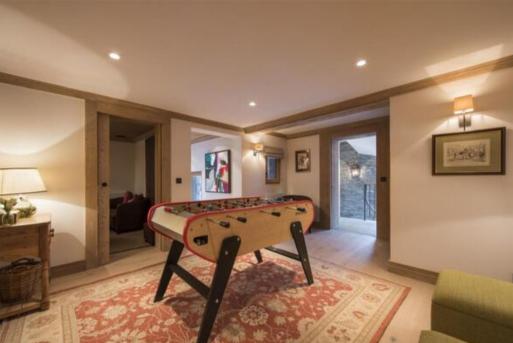

Moving outside onto the terraces there is outdoor hot tub, barrel sauna and plunge pool. Also on this floor is the cinema room which has Apple TV, a DVD library, French, Russian and UK satellite TV. There is a games room with table football. The chalet is fully wired with an integrated audio system in all the communal areas.