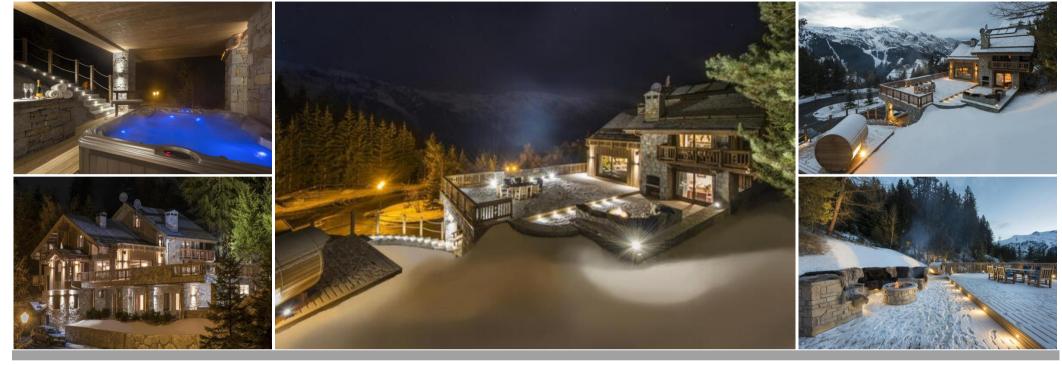

A brand new family chalet ideally positioned in the heart of the Trois Vallees. Boasting seven bedrooms, an incredible private spa and every luxury toy you could wish for.

You enter the chalet on the ground floor where you will find the spacious ski room and garage. There is a lift running through the property (excluding the top floor).

The first floor is home to the incredible private spa and wellness area. Be rest assured you will feel calm and relaxed after your stay in Chalet Valentine. The spa has a wonderful Hammam and after skiing the host can arrange a professional massage in the peace and privacy of your own treatment room.

Moving outside onto the terraces there is outdoor hot tub, barrel sauna and plunge pool. Also on this floor is the cinema room which has Apple TV, a DVD library, French, Russian and UK satellite TV. There is a games room with table football. The chalet is fully wired with an integrated audio system in all the communal areas.

There are two twin/double bedrooms, one with an en-suite bathroom and one with an en-suite bath and separate shower room. Both bedrooms have access to the spacious terrace with hot tub and stairs leading up to the barrel sauna and plunge pool.

Also on this floor is a laundry room and the staff apartment where two members of staff are in residence.

Moving upstairs to the second floor, you will find the main living and dining areas. The large open plan living area has floor to ceiling windows which look out onto breathtaking views of the majestic mountains in the distance.

Outside on the spacious terrace there is a fire pit, perfect for enjoying toasted marshmallows and mugs of hot chocolate after skiing. In the warmer, spring months watch the sunset in the early evening with a glass of champagne. The kitchen is next to the dining area and is closed off to ensure maximum privacy for the guests. There is also a double bedroom on with en-suite shower room on this floor.

The third floor has a wonderful family suite with one twin/double bedroom and one bunk bedroom which both share an en-suite bathroom. This is also where the master bedroom is, with en-suite bathroom, private balcony and TV. An open plan mezzanine with library looks over the main living floor.

The top floor is home to one twin/double bedroom with en-suite bathroom and balcony.

Prices are based on exclusive occupancy of the chalet with full gourmet catering, and includes a professional chef, chalet hosting and housekeeping team, an in-resort driver, and the services of a concierge. The catered rate also includes complimentary ski instruction for the first two days of your stay.