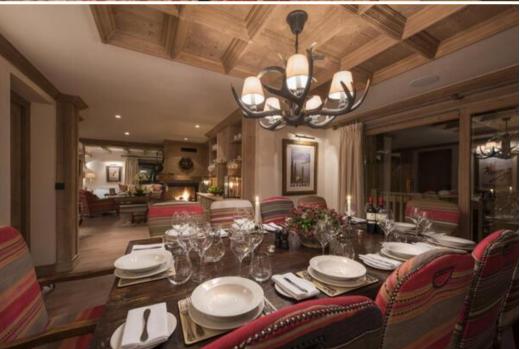

Outside on the spacious terrace there is a fire pit, perfect for enjoying toasted marshmallows and mugs of hot chocolate after skiing. In the warmer, spring months watch the sunset in the early evening with a glass of champagne. The kitchen is next to the dining area and is closed off to ensure maximum privacy for the guests. There is also a double bedroom on with en-suite shower room on this floor.