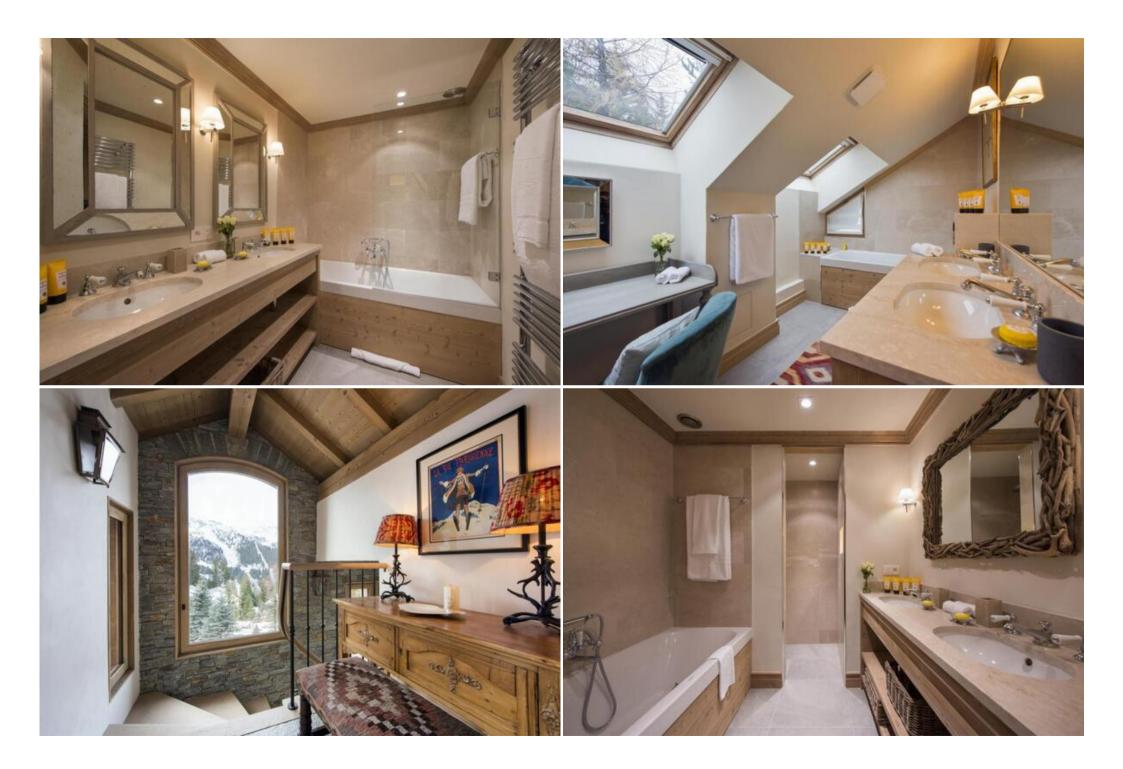

There are two twin/double bedrooms, one with an en-suite bathroom and one with an en-suite bath and separate shower room. Both bedrooms have access to the spacious terrace with hot tub and stairs leading up to the barrel sauna and plunge pool.