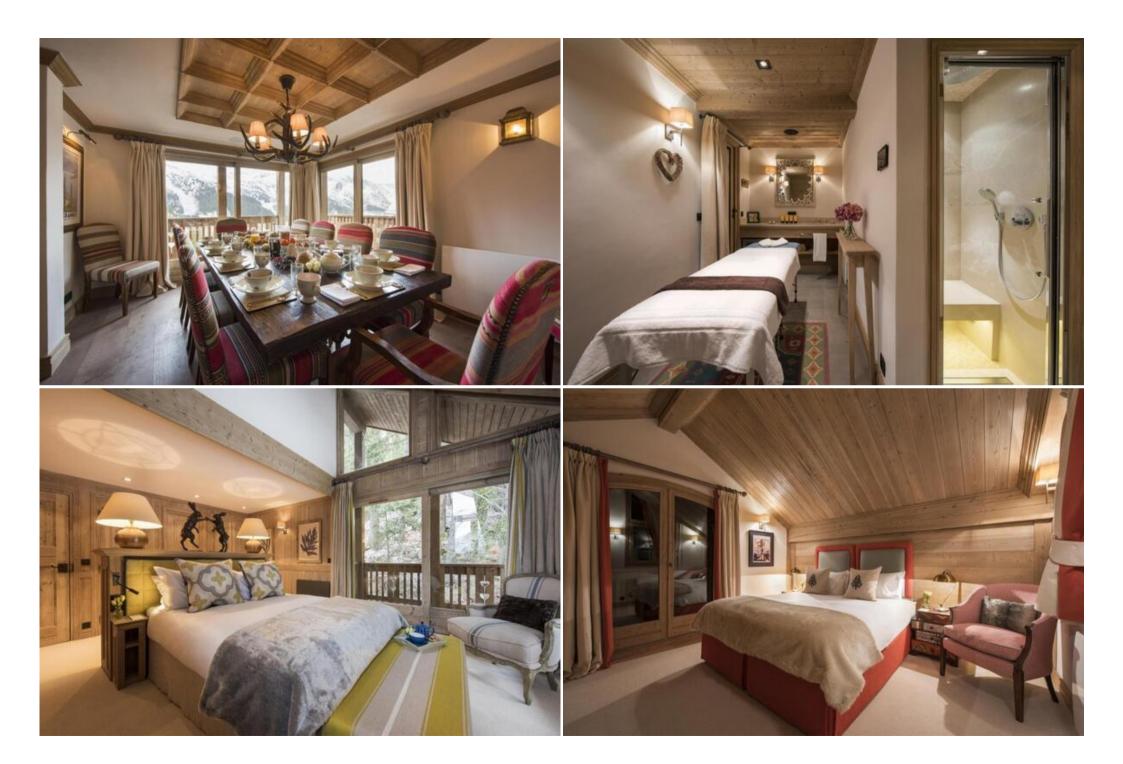

The first floor is home to the incredible private spa and wellness area. Be rest assured you will feel calm and relaxed after your stay in Chalet Valentine. The spa has a wonderful Hammam and after skiing the host can arrange a professional massage in the peace and privacy of your own treatment room.

There are two twin/double bedrooms, one with an en-suite bathroom and one with an en-suite bath and separate shower room. Both bedrooms have access to the spacious terrace with hot tub and stairs leading up to the barrel sauna and plunge pool.

The third floor has a wonderful family suite with one twin/double bedroom and one bunk bedroom which both share an en-suite bathroom. This is also where the master bedroom is, with en-suite bathroom, private balcony and TV. An open plan mezzanine with library looks over the main living floor.