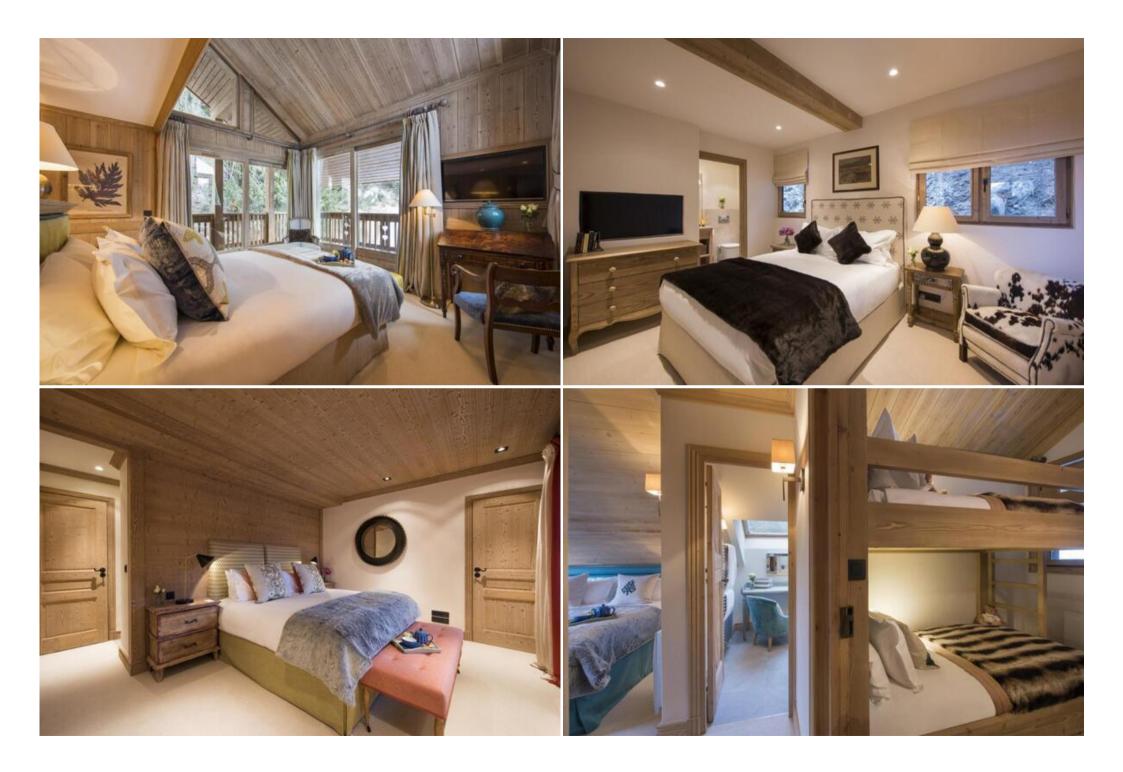

There are two twin/double bedrooms, one with an en-suite bathroom and one with an en-suite bath and separate shower room. Both bedrooms have access to the spacious terrace with hot tub and stairs leading up to the barrel sauna and plunge pool.

The third floor has a wonderful family suite with one twin/double bedroom and one bunk bedroom which both share an en-suite bathroom. This is also where the master bedroom is, with en-suite bathroom, private balcony and TV. An open plan mezzanine with library looks over the main living floor.

The top floor is home to one twin/double bedroom with en-suite bathroom and balcony.

Prices are based on exclusive occupancy of the chalet with full gourmet catering, and includes a professional chef, chalet hosting and housekeeping team, an in-resort driver, and the services of a concierge. The catered rate also includes complimentary ski instruction for the first two days of your stay.