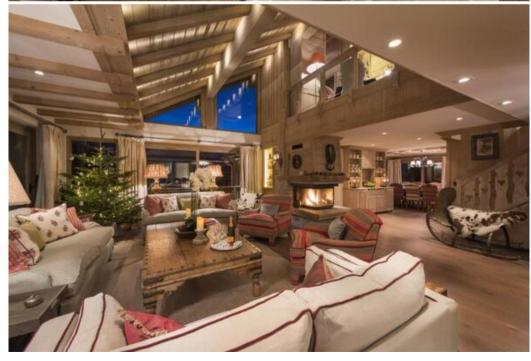

Also on this floor is a laundry room and the staff apartment where two members of staff are in residence.

Moving upstairs to the second floor, you will find the main living and dining areas. The large open plan living area has floor to ceiling windows which look out onto breathtaking views of the majestic mountains in the distance.

Outside on the spacious terrace there is a fire pit, perfect for enjoying toasted marshmallows and mugs of hot chocolate after skiing. In the warmer, spring months watch the sunset in the early evening with a glass of champagne. The kitchen is next to the dining area and is closed off to ensure maximum privacy for the guests. There is also a double bedroom on with en-suite shower room on this floor.