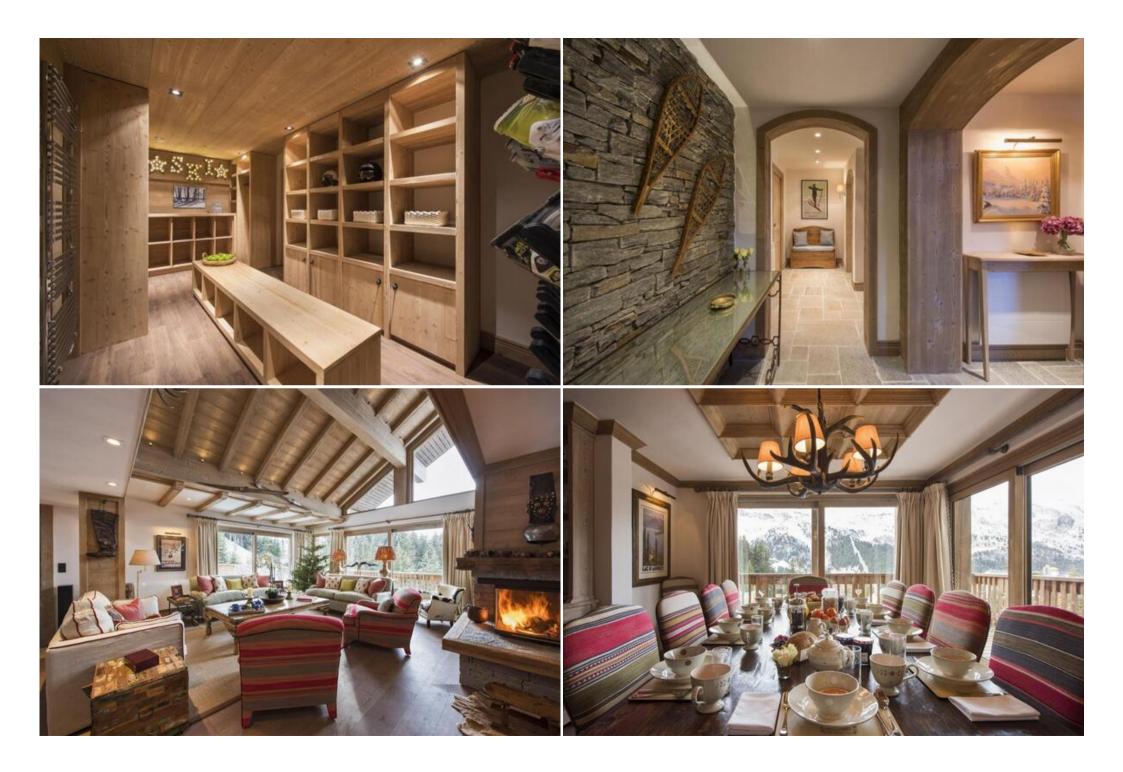

Also on this floor is a laundry room and the staff apartment where two members of staff are in residence.

Moving upstairs to the second floor, you will find the main living and dining areas. The large open plan living area has floor to ceiling windows which look out onto breathtaking views of the majestic mountains in the distance.

Outside on the spacious terrace there is a fire pit, perfect for enjoying toasted marshmallows and mugs of hot chocolate after skiing. In the warmer, spring months watch the sunset in the early evening with a glass of champagne. The kitchen is next to the dining area and is closed off to ensure maximum privacy for the guests. There is also a double bedroom on with en-suite shower room on this floor.