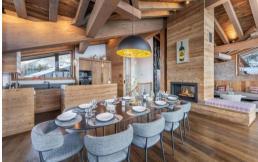

To the other side of the double-fronted fireplace, a large oval dining table is found, ready to welcome you for a hearty breakfast or home-cooked dinner. The dining area really makes the most of the incredible views of the winter wonderland outside. Watch as the last skiers make their way down the Brigues piste in the afternoon or, over breakfast, keep an eye for the first lift to depart the gondola station, and ready yourself for the ski day ahead. A modern fully equipped kitchen provides all you need for your meal preparations.