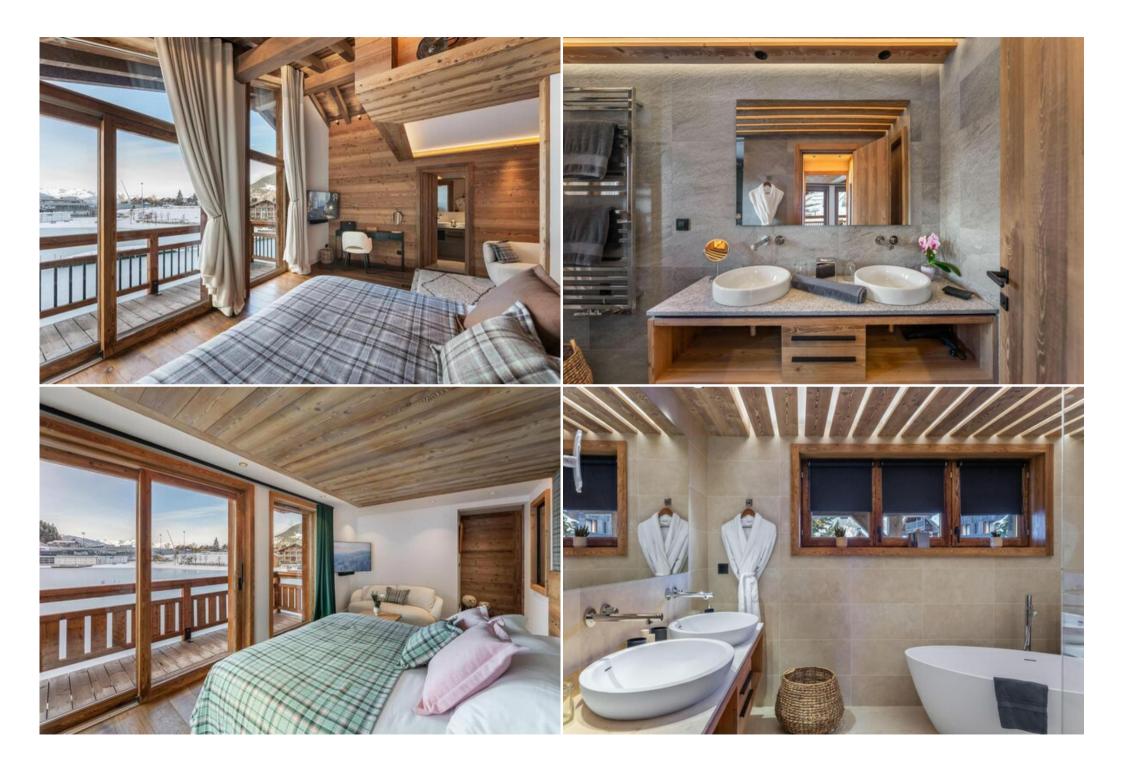

Chalet has 6 bedrooms split over the first and second floor of the property. Each of the bedrooms are well-proportioned and have been finished in a similar style to perfectly blend warm tones and an Alpine style. They all offer access to a balcony to provide yet more pleasing views, as well each featuing an en-suite. The master bedroom has a peaked ceiling and private balcony, as well as an elegant bathroom with free-standing bath tub, elevating the comfort and luxury for the lucky guests in this room. One of the bedrooms on the first floor also has an adjoining bunk room for two small children.