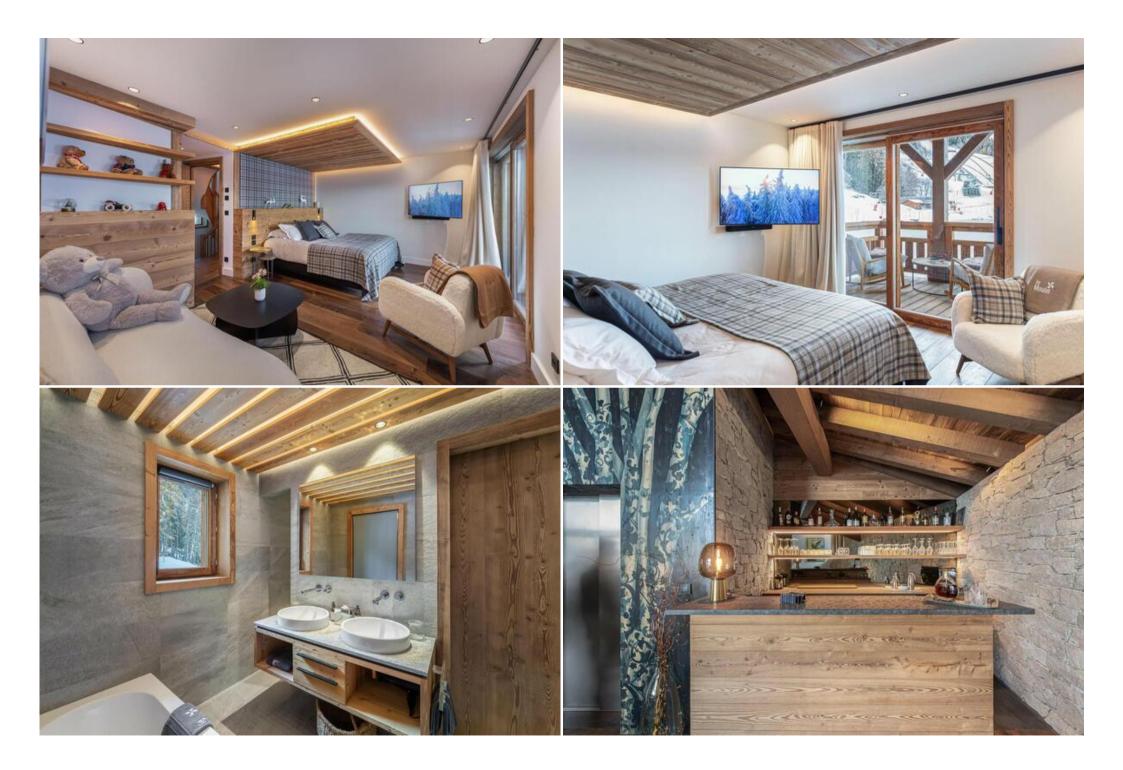

Chalet has 6 bedrooms split over the first and second floor of the property. Each of the bedrooms are well-proportioned and have been finished in a similar style to perfectly blend warm tones and an Alpine style. They all offer access to a balcony to provide yet more pleasing views, as well each featuing an en-suite. The master bedroom has a peaked ceiling and private balcony, as well as an elegant bathroom with free-standing bath tub, elevating the comfort and luxury for the lucky guests in this room. One of the bedrooms on the first floor also has an adjoining bunk room for two small children.