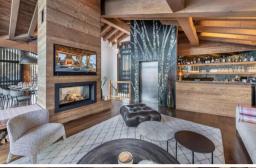

On the very top level of the property, you will find Chalet open-plan living area. This beautiful space makes the most of high ceilings and large picture windows to make for a light and inviting space. The modern interior touches compliment the chalet, with a large corner sofa area providing the perfect place to relax with your group in front of the fireplace. The bar area adjacent is a fitting space to ensure a fun and social evening can be enjoyed.