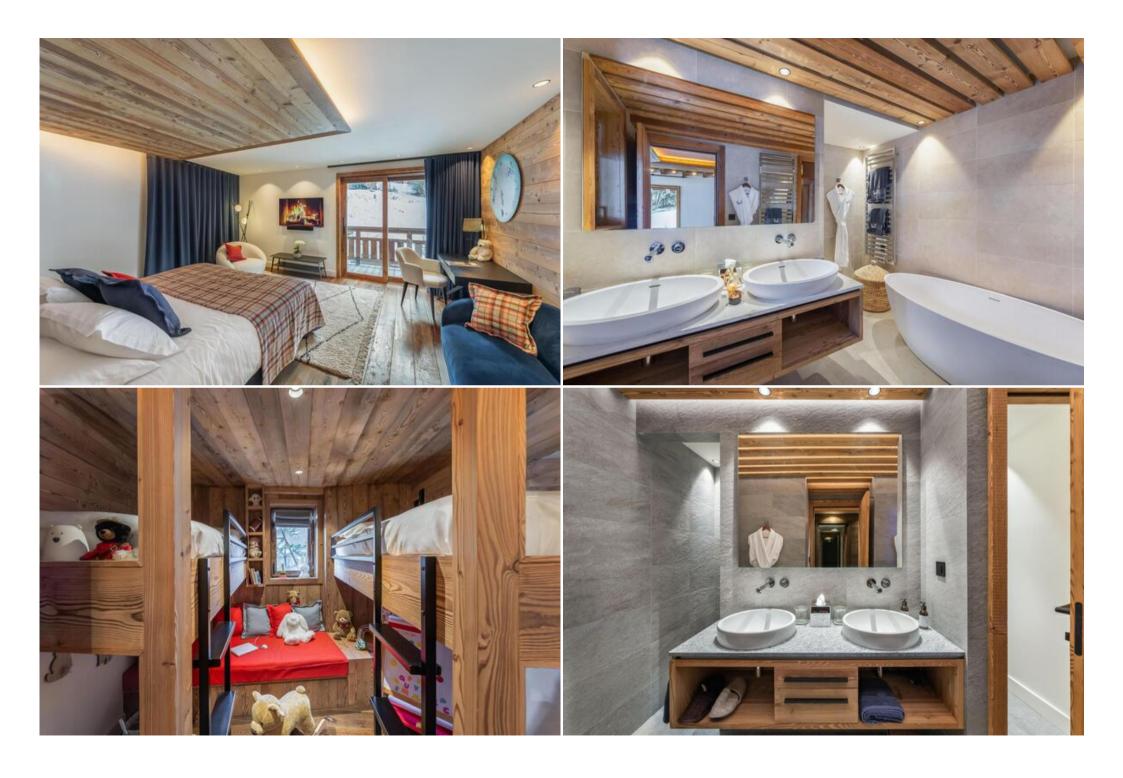

Chalet has 6 bedrooms split over the first and second floor of the property. Each of the bedrooms are well-proportioned and have been finished in a similar style to perfectly blend warm tones and an Alpine style. They all offer access to a balcony to provide yet more pleasing views, as well each featuing an en-suite. The master bedroom has a peaked ceiling and private balcony, as well as an elegant bathroom with free-standing bath tub, elevating the comfort and luxury for the lucky guests in this room. One of the bedrooms on the first floor also has an adjoining bunk room for two small children.