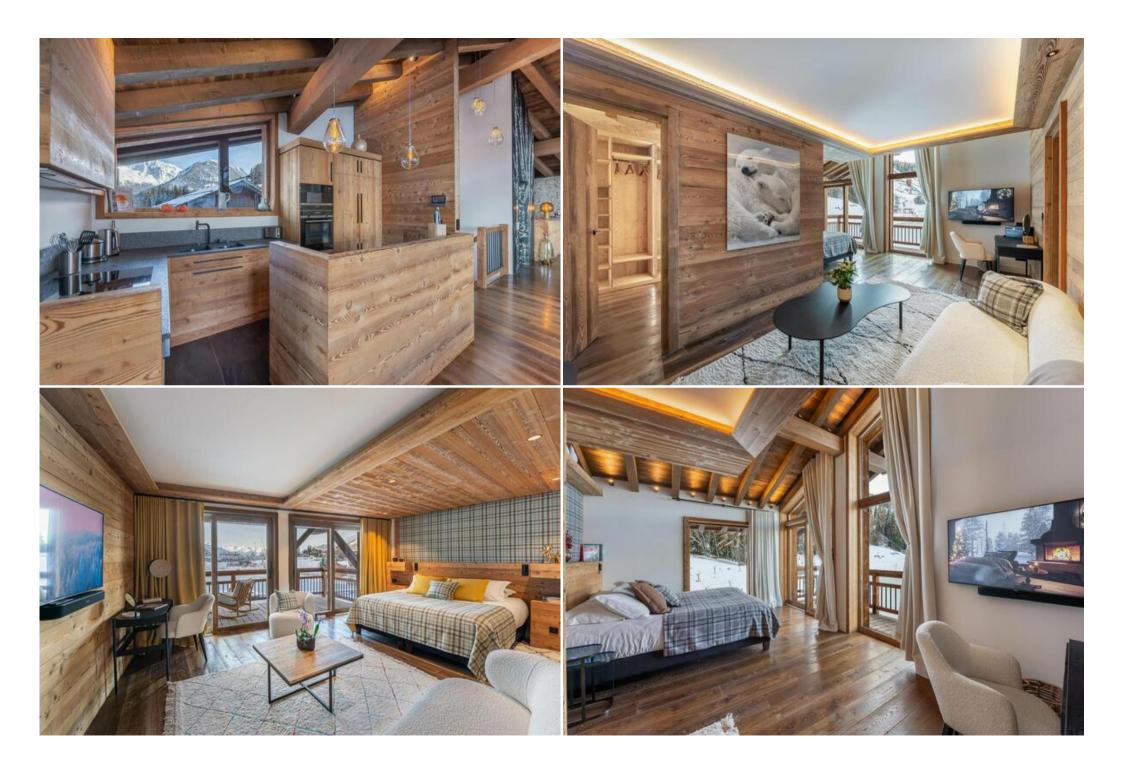

To the other side of the double-fronted fireplace, a large oval dining table is found, ready to welcome you for a hearty breakfast or home-cooked dinner. The dining area really makes the most of the incredible views of the winter wonderland outside. Watch as the last skiers make their way down the Brigues piste in the afternoon or, over breakfast, keep an eye for the first lift to depart the gondola station, and ready yourself for the ski day ahead. A modern fully equipped kitchen provides all you need for your meal preparations.

Chalet has 6 bedrooms split over the first and second floor of the property. Each of the bedrooms are well-proportioned and have been finished in a similar style to perfectly blend warm tones and an Alpine style. They all offer access to a balcony to provide yet more pleasing views, as well each featuing an en-suite. The master bedroom has a peaked ceiling and private balcony, as well as an elegant bathroom with free-standing bath tub, elevating the comfort and luxury for the lucky guests in this room. One of the bedrooms on the first floor also has an adjoining bunk room for two small children.