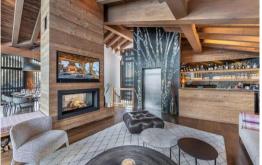

On the very top level of the property, you will find Chalet open-plan living area. This beautiful space makes the most of high ceilings and large picture windows to make for a light and inviting space. The modern interior touches compliment the chalet, with a large corner sofa area providing the perfect place to relax with your group in front of the fireplace. The bar area adjacent is a fitting space to ensure a fun and social evening can be enjoyed.