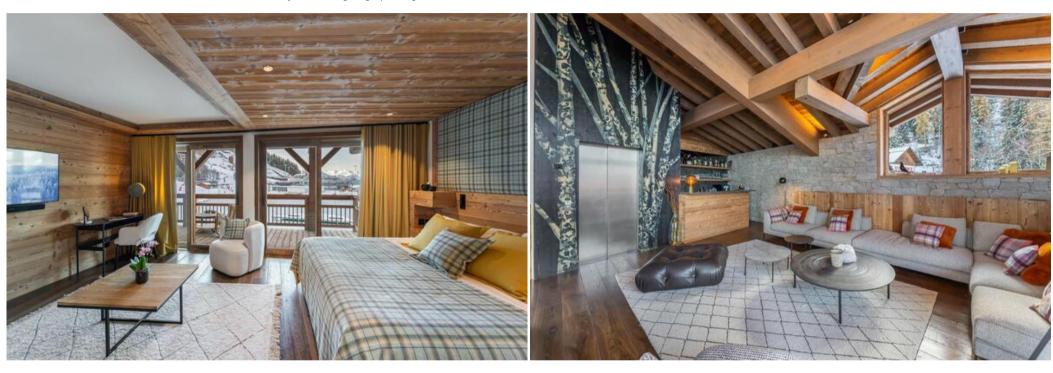

On the very top level of the property, you will find Chalet open-plan living area. This beautiful space makes the most of high ceilings and large picture windows to make for a light and inviting space. The modern interior touches compliment the chalet, with a large corner sofa area providing the perfect place to relax with your group in front of the fireplace. The bar area adjacent is a fitting space to ensure a fun and social evening can be enjoyed.

Chalet has 6 bedrooms split over the first and second floor of the property. Each of the bedrooms are well-proportioned and have been finished in a similar style to perfectly blend warm tones and an Alpine style. They all offer access to a balcony to provide yet more pleasing views, as well each featuing an en-suite. The master bedroom has a peaked ceiling and private balcony, as well as an elegant bathroom with free-standing bath tub, elevating the comfort and luxury for the lucky guests in this room. One of the bedrooms on the first floor also has an adjoining bunk room for two small children.