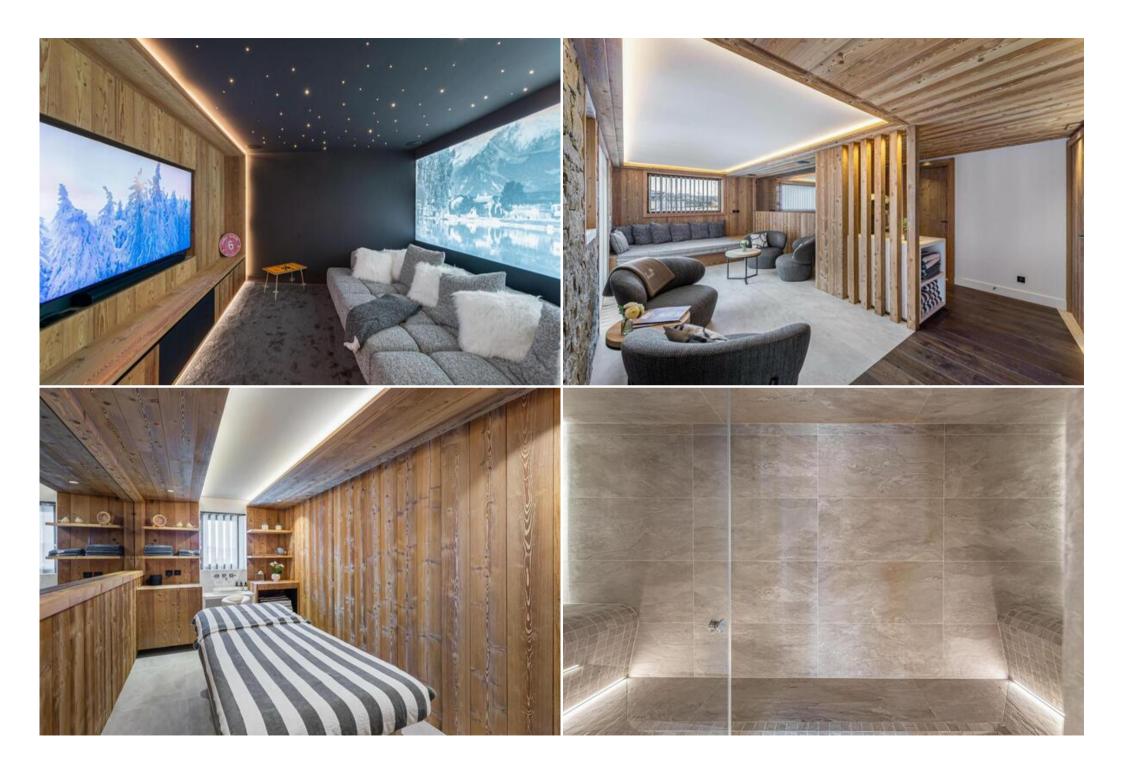

Outside, on this level, there is a generous balcony with alfresco seating, for you to enjoy some spring sunshine or a hot morning coffee.

On the lowest level of the property, the spa makes the most of both the indoor and outdoor spaces. Outside, guests can appreciate the views from either the cedar wood hot tub or barrel sauna with fish eye lens

to provide a view as you relax. Back inside, there is Hammam and massage treatment room as well as relaxation area to continue your pamper session.

For family entertainment, the highlight of Chalet is the cinema room with starry sky ceiling and large screen, ready for you to put on your favourite movie!