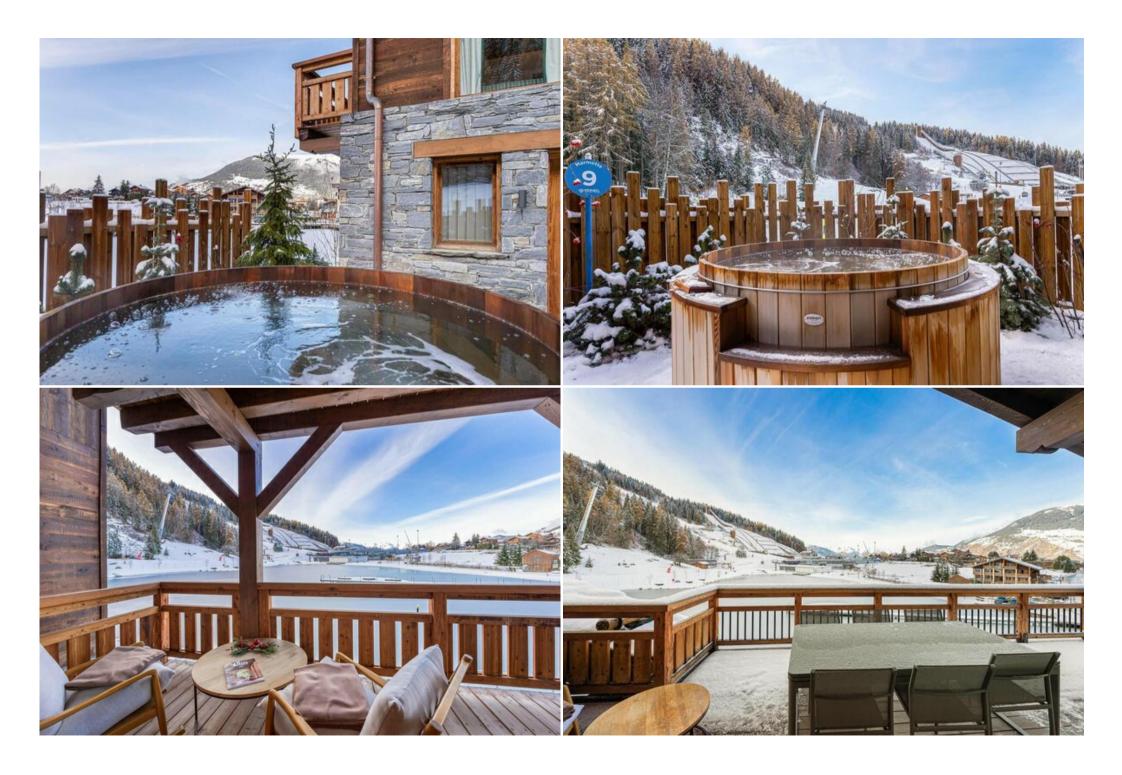

Jacuzzi

Distance to centre: central

Hiking Skiing/Snowboarding Cycling Cross country skiing Golf Mountain-Biking Riding

Chalet is a wonderful property that holds a superb location on the edge of Courchevel Le Praz with views over the lake and beyond to the professional ski jumps. Spanning four levels and offering 6 en-suite bedrooms, the chalet can welcome up to 14 guests, making it ideal for a large group get together.

Outside, on this level, there is a generous balcony with alfresco seating, for you to enjoy some spring sunshine or a hot morning coffee.

On the lowest level of the property, the spa makes the most of both the indoor and outdoor spaces. Outside, guests can appreciate the views from either the cedar wood hot tub or barrel sauna with fish eye lens