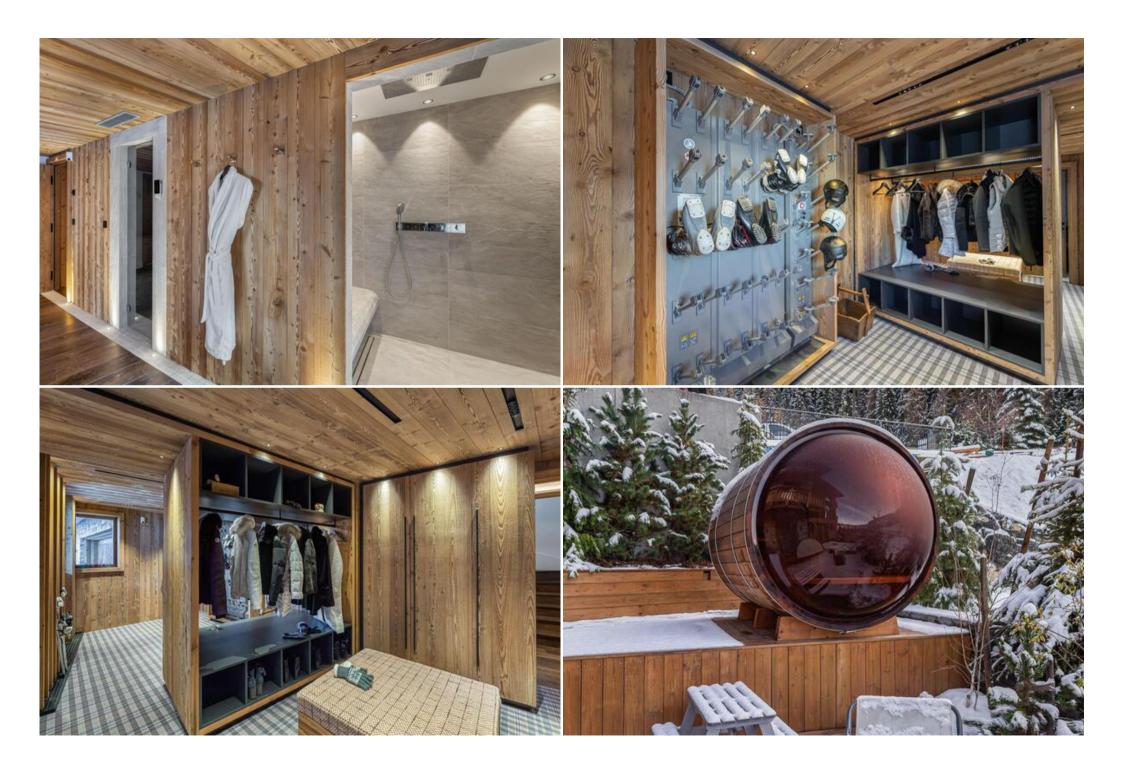

Outside, on this level, there is a generous balcony with alfresco seating, for you to enjoy some spring sunshine or a hot morning coffee.

On the lowest level of the property, the spa makes the most of both the indoor and outdoor spaces. Outside, guests can appreciate the views from either the cedar wood hot tub or barrel sauna with fish eye lens

to provide a view as you relax. Back inside, there is Hammam and massage treatment room as well as relaxation area to continue your pamper session.

For family entertainment, the highlight of Chalet is the cinema room with starry sky ceiling and large screen, ready for you to put on your favourite movie!

For convenience, the chalet offered an internal lift, laundry facilities, garage parking and a ski room with boot warmers.