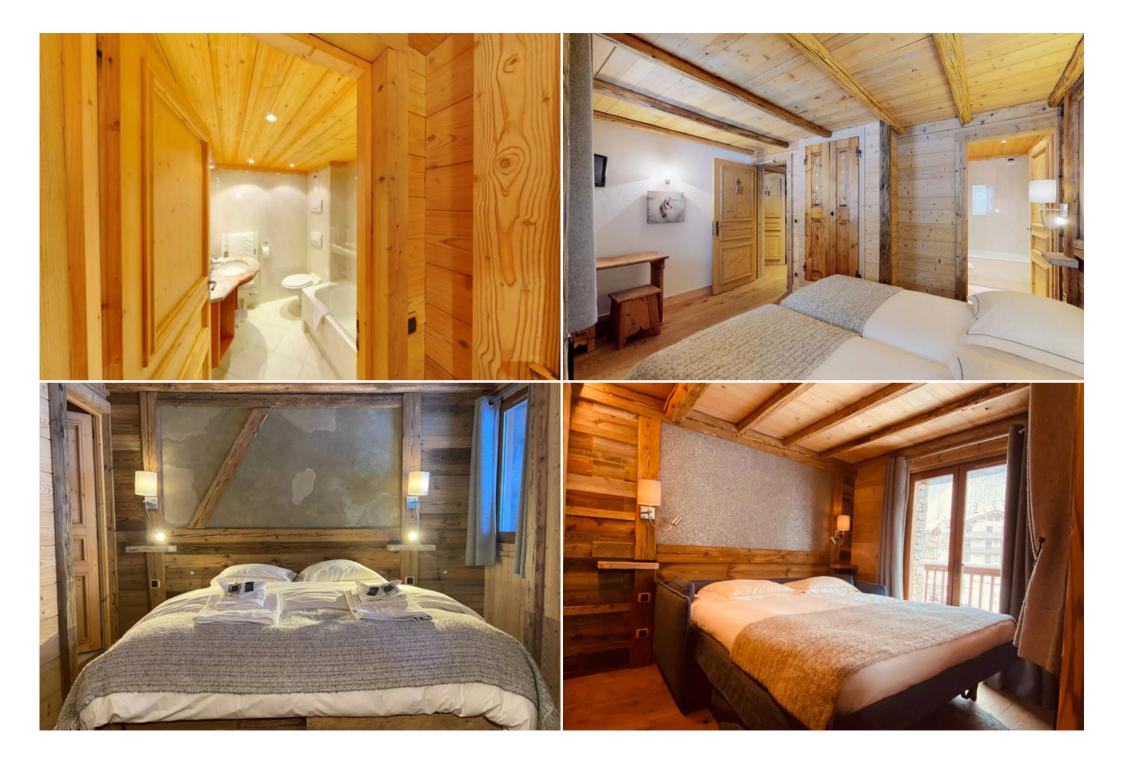

## Situated on the confidential, sunny hillside of La Daille, t

France, Val d'Isere

chalet - REF: TGS-A3313

Situated on the confidential, sunny hillside of La Daille, the Chalet is an ode to the finest natural materials and fabrics. With its cosy stone façade, exposed wood and open fireplace, it's the perfect place to enjoy a glass of champagne or a cup of hot chocolate with your family during your Alpine holiday. Wake up in the morning to a freshly prepared breakfast, then wrap up in the ski room before heading out to the slopes. After a day on the slopes, treat yourself to a well-earned treatment in your sauna or hot tub, or enjoy a professional massage in the peace and privacy of your own treatment room. Once you've relaxed, curl up in the lounge and watch the twinkling lights of Val d'Isère give way to the majesty of the mountains in the moonlight, all from the cosy comfort of your chalet.