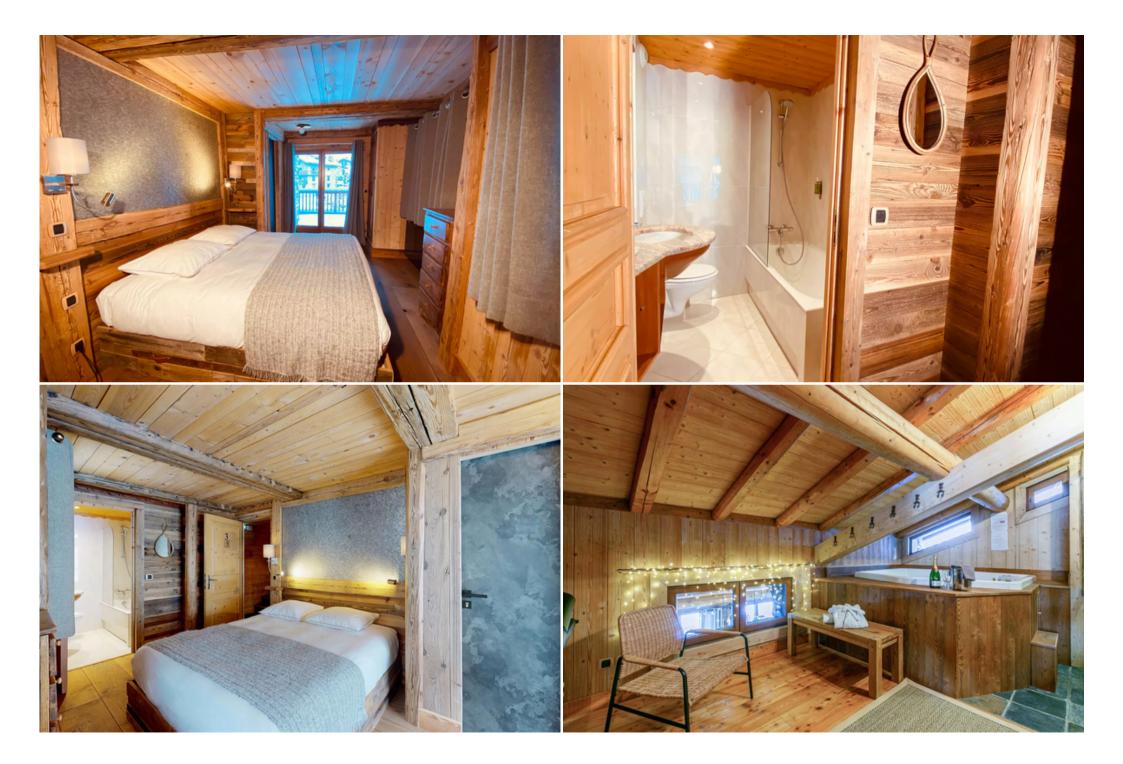

## Situated on the confidential, sunny hillside of La Daille, t

France, Val d'Isere

chalet - REF: TGS-A3313

Situated on the confidential, sunny hillside of La Daille, the Chalet is an ode to the finest natural materials and fabrics. With its cosy stone façade, exposed wood and open fireplace, it's the perfect place to enjoy a glass of champagne or a cup of hot chocolate with your family during your Alpine holiday. Wake up in the morning to a freshly prepared breakfast, then wrap up in the ski room before heading out to the slopes. After a day on the slopes, treat yourself to a well-earned treatment in your sauna or hot tub, or enjoy a professional massage in the peace and privacy of your own treatment room. Once you've relaxed, curl up in the lounge and watch the twinkling lights of Val d'Isère give way to the majesty of the mountains in the moonlight, all from the cosy comfort of your chalet.

## Jacuzzi