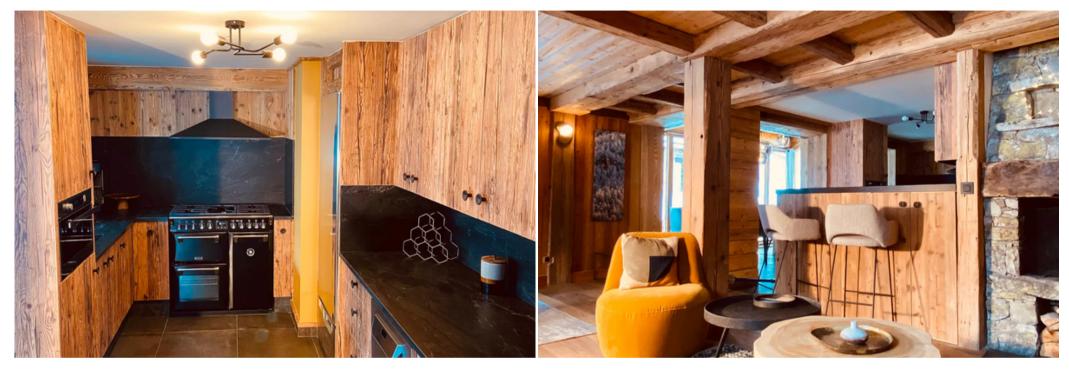

## Situated on the confidential, sunny hillside of La Daille, t

France, Val d'Isere

chalet - REF: TGS-A3313

Situated on the confidential, sunny hillside of La Daille, the Chalet is an ode to the finest natural materials and fabrics. With its cosy stone façade, exposed wood and open fireplace, it's the perfect place to enjoy a glass of champagne or a cup of hot chocolate with your family during your Alpine holiday. Wake up in the morning to a freshly prepared breakfast, then wrap up in the ski room before heading out to the slopes. After a day on the slopes, treat yourself to a well-earned treatment in your sauna or hot tub, or enjoy a professional massage in the peace and privacy of your own treatment room. Once you've relaxed, curl up in the lounge and watch the twinkling lights of Val d'Isère give way to the majesty of the mountains in the moonlight, all from the cosy comfort of your chalet.