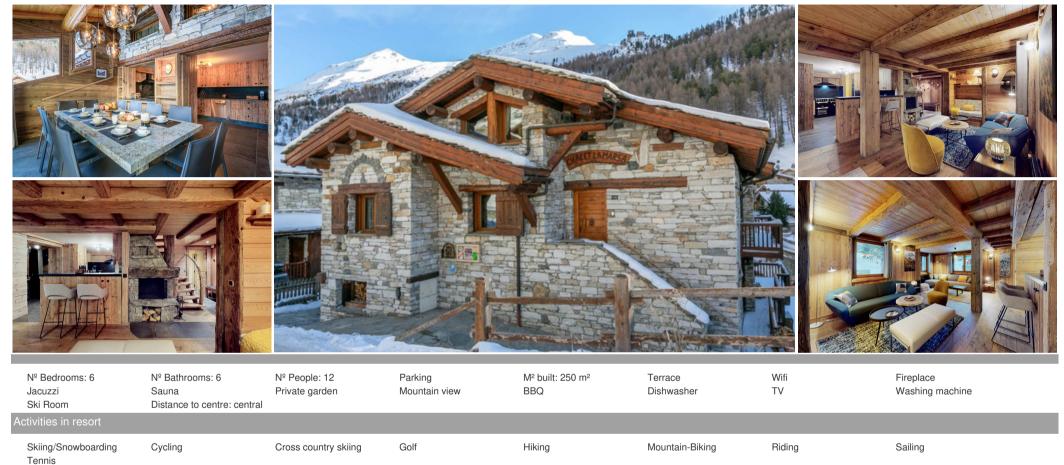

## Situated on the confidential, sunny hillside of La Daille, t

France, Val d'Isere

chalet - REF: TGS-A3313

Situated on the confidential, sunny hillside of La Daille, the Chalet is an ode to the finest natural materials and fabrics. With its cosy stone façade, exposed wood and open fireplace, it's the perfect place to enjoy a glass of champagne or a cup of hot chocolate with your family during your Alpine holiday. Wake up in the morning to a freshly prepared breakfast, then wrap up in the ski room before heading out to the slopes. After a day on the slopes, treat yourself to a well-earned treatment in your sauna or hot tub, or enjoy a professional massage in the peace and privacy of your own treatment room. Once you've relaxed, curl up in the lounge and watch the twinkling lights of Val d'Isère give way to the majesty of the mountains in the moonlight, all from the cosy comfort of your chalet.

Must-haves

Ski room

Underfloor heating

Fireplace

Sauna