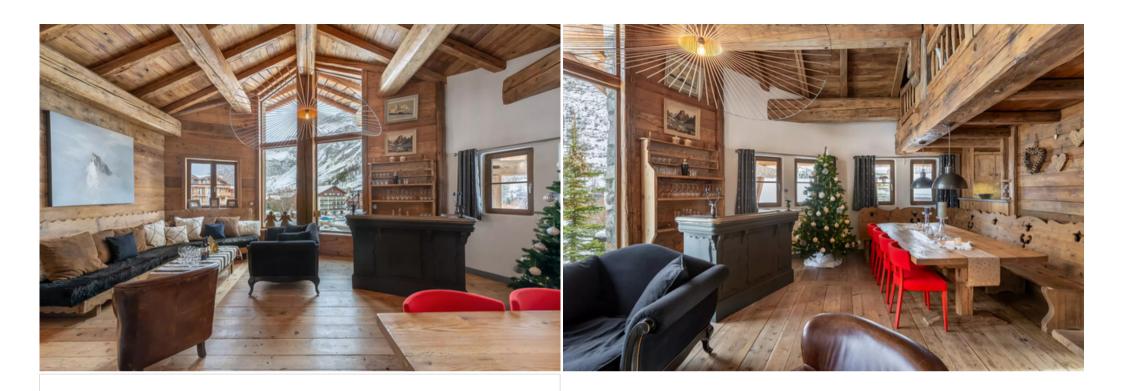

## Just a stone's throw from the nearest slopes and the centre

France, Val d'Isere

chalet - REF: TGS-A3315

Activities in recept

Skiing/Snowboarding Cross country skiing Hiking Mountain-Biking Riding

Just a stone's throw from the nearest slopes and the centre of Val d'Isère village, this superb Chalet is ideal for lovers of Alpine charm! With its large living room, modern kitchen and designer lighting, spend unforgettable moments with your loved ones in the heart of winter. After a day in the snow, relax in the comforting warmth of the hammam. Then enjoy a pre-dinner cocktail on the terrace overlooking the snow-capped peaks, while your professional chef prepares the day's menu using organic and local ingredients. To round off the evening, play a board game with the family, or curl up under the blankets to watch your favourite Christmas film.

Must-haves

Fireplace

Hammam

Home fitting of ski equipment

Mountain views

Town centre

Restaurants and bars

Shops