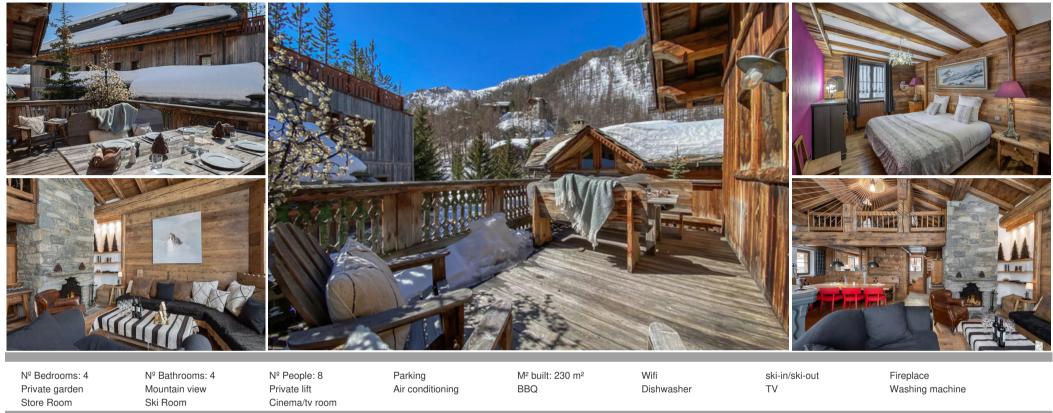

## Just a stone's throw from the nearest slopes and the centre

France, Val d'Isere

chalet - REF: TGS-A3315

Activities in recept

Skiing/Snowboarding Cross country skiing Hiking Mountain-Biking Riding

Just a stone's throw from the nearest slopes and the centre of Val d'Isère village, this superb Chalet is ideal for lovers of Alpine charm! With its large living room, modern kitchen and designer lighting, spend unforgettable moments with your loved ones in the heart of winter. After a day in the snow, relax in the comforting warmth of the hammam. Then enjoy a pre-dinner cocktail on the terrace overlooking the snow-capped peaks, while your professional chef prepares the day's menu using organic and local ingredients. To round off the evening, play a board game with the family, or curl up under the blankets to watch your favourite Christmas film.

Must-haves

Fireplace

Hammam

Home fitting of ski equipment

Mountain views

Town centre

Restaurants and bars

Shops

Ski slopes

Cleaning included