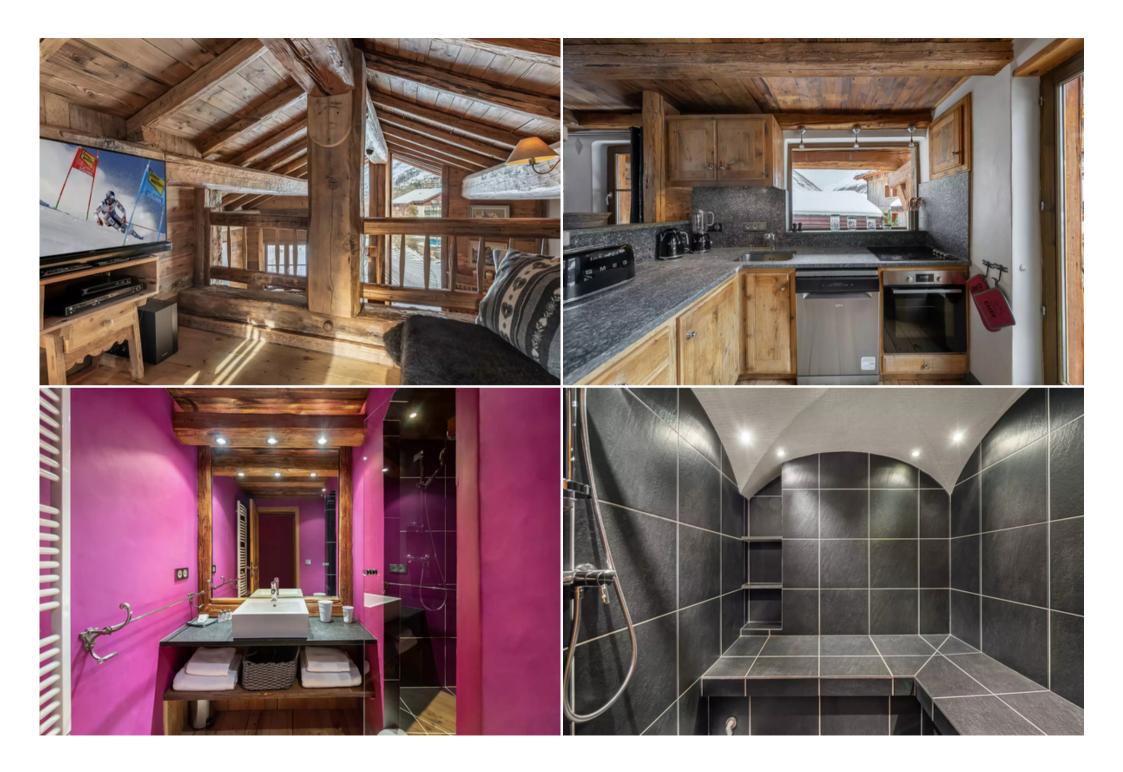

## Just a stone's throw from the nearest slopes and the centre

France, Val d'Isere

chalet - REF: TGS-A3315

Activities in recept

Skiing/Snowboarding Cross country skiing Hiking Mountain-Biking Riding

Just a stone's throw from the nearest slopes and the centre of Val d'Isère village, this superb Chalet is ideal for lovers of Alpine charm! With its large living room, modern kitchen and designer lighting, spend unforgettable moments with your loved ones in the heart of winter. After a day in the snow, relax in the comforting warmth of the hammam. Then enjoy a pre-dinner cocktail on the terrace overlooking the snow-capped peaks, while your professional chef prepares the day's menu using organic and local ingredients. To round off the evening, play a board game with the family, or curl up under the blankets to watch your favourite Christmas film.

Must-haves

Fireplace

Hammam

Home fitting of ski equipment

Mountain views

Town centre

Restaurants and bars

Shops