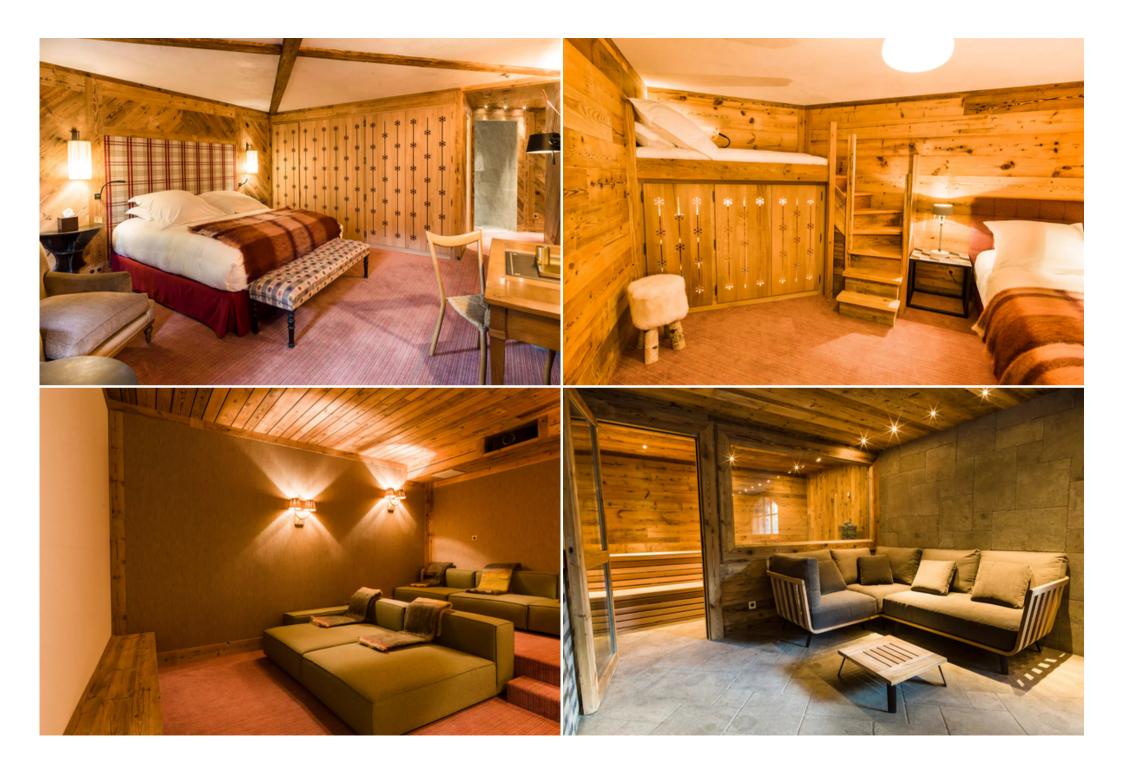

## The chalet blends in perfectly with its surroundings

France, Val d'Isere

chalet - REF: TGS-A3318

The chalet blends in perfectly with its surroundings. Weathered wood and old stone cover its traditional mountain house façade. Inside, wood dominates every room, and the décor plays with retro colours and motifs. A grey sofa with large checks sits on a striped carpet, escorted by small leather stools. A superb revisited fireplace sits in the middle of the large living room, like a suspended wood-burning stove, an island of modernity in this charming chalet that takes us back to the 70s. On long winter evenings, you can relax by the fire or rediscover an old film on the benches of the large cinema room. To unwind, you can visit the spa on the ground floor. In the morning, you can ski down the surrounding slopes. Are you a keen hiker? You'll be amazed by the trails in the Parc de la Vanoise.

The must-haves lconic collection

Meditation room

Ski room

Cinema room

Lift

Fireplace

Hammam

Sauna