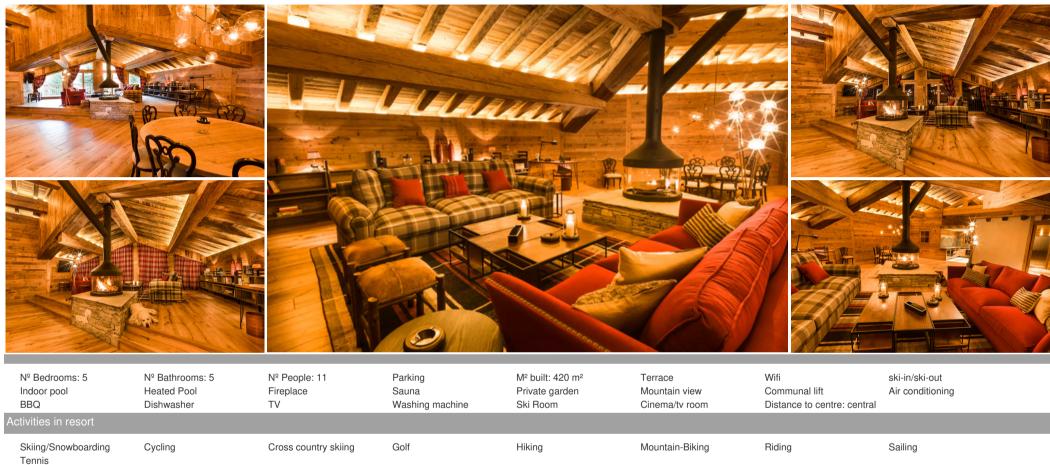

## The chalet blends in perfectly with its surroundings

France, Val d'Isere

chalet - REF: TGS-A3318

The chalet blends in perfectly with its surroundings. Weathered wood and old stone cover its traditional mountain house façade. Inside, wood dominates every room, and the décor plays with retro colours and motifs. A grey sofa with large checks sits on a striped carpet, escorted by small leather stools. A superb revisited fireplace sits in the middle of the large living room, like a suspended wood-burning stove, an island of modernity in this charming chalet that takes us back to the 70s. On long winter evenings, you can relax by the fire or rediscover an old film on the benches of the large cinema room. To unwind, you can visit the spa on the ground floor. In the morning, you can ski down the surrounding slopes. Are you a keen hiker? You'll be amazed by the trails in the Parc de la Vanoise.

The must-haves lconic collection

Meditation room

Ski room

Cinema room

Lift

Fireplace

Hammam

Sauna

Swimming pool

Breakfast preparation

Butler

Chef

Villa manager

City centre

Restaurants and bars

Shops

Ski slopes

Cleaning included