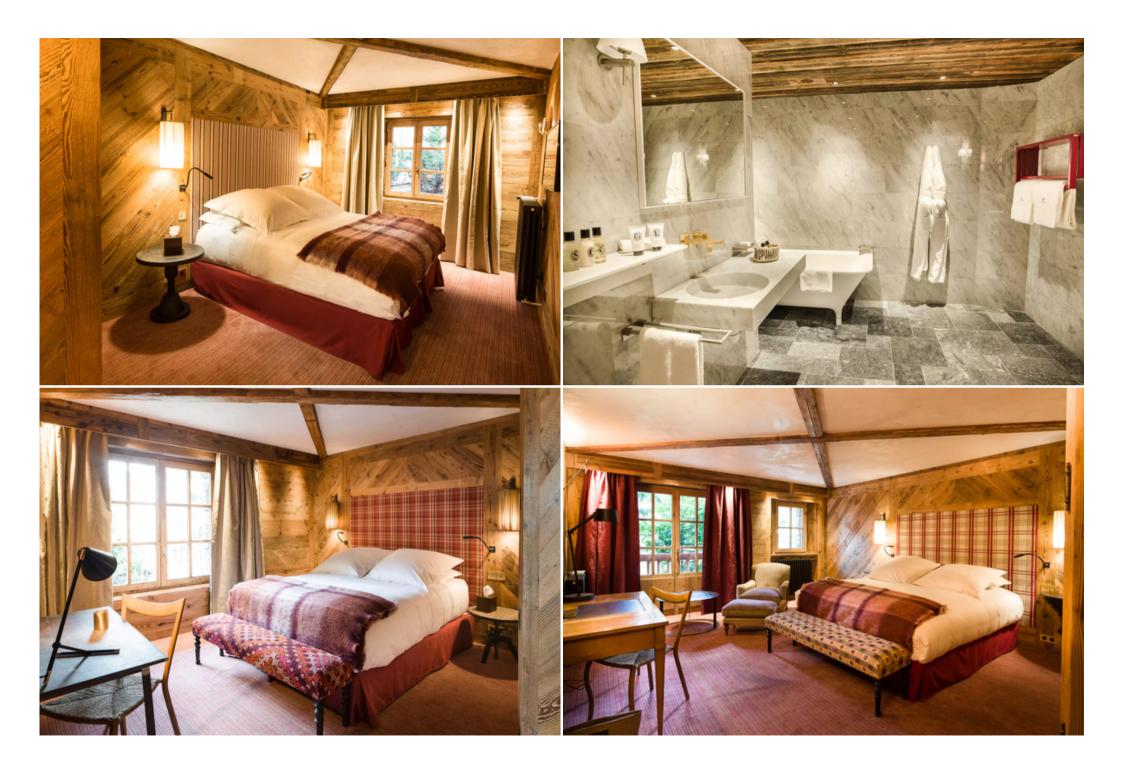

## The chalet blends in perfectly with its surroundings

France, Val d'Isere

chalet - REF: TGS-A3318

The chalet blends in perfectly with its surroundings. Weathered wood and old stone cover its traditional mountain house façade. Inside, wood dominates every room, and the décor plays with retro colours and motifs. A grey sofa with large checks sits on a striped carpet, escorted by small leather stools. A superb revisited fireplace sits in the middle of the large living room, like a suspended wood-burning stove, an island of modernity in this charming chalet that takes us back to the 70s. On long winter evenings, you can relax by the fire or rediscover an old film on the benches of the large cinema room. To unwind, you can visit the spa on the ground floor. In the morning, you can ski down the surrounding slopes. Are you a keen hiker? You'll be amazed by the trails in the Parc de la Vanoise.