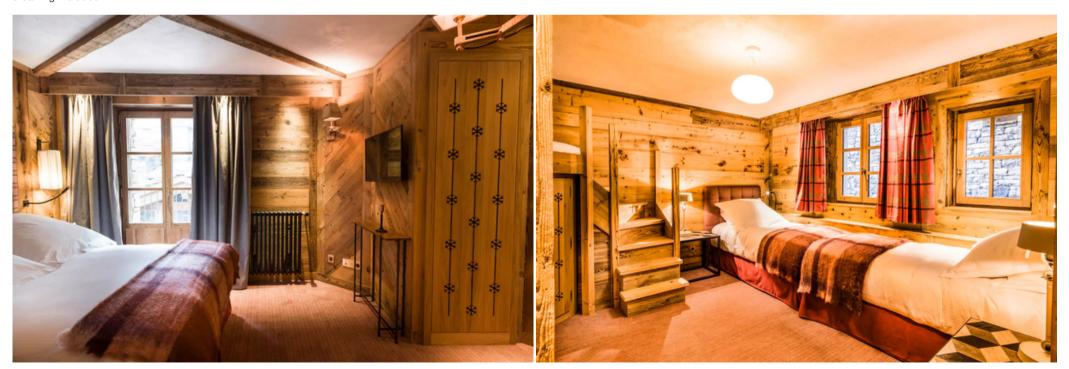

## The chalet blends in perfectly with its surroundings

France, Val d'Isere

chalet - REF: TGS-A3318

The chalet blends in perfectly with its surroundings. Weathered wood and old stone cover its traditional mountain house façade. Inside, wood dominates every room, and the décor plays with retro colours and motifs. A grey sofa with large checks sits on a striped carpet, escorted by small leather stools. A superb revisited fireplace sits in the middle of the large living room, like a suspended wood-burning stove, an island of modernity in this charming chalet that takes us back to the 70s. On long winter evenings, you can relax by the fire or rediscover an old film on the benches of the large cinema room. To unwind, you can visit the spa on the ground floor. In the morning, you can ski down the surrounding slopes. Are you a keen hiker? You'll be amazed by the trails in the Parc de la Vanoise.