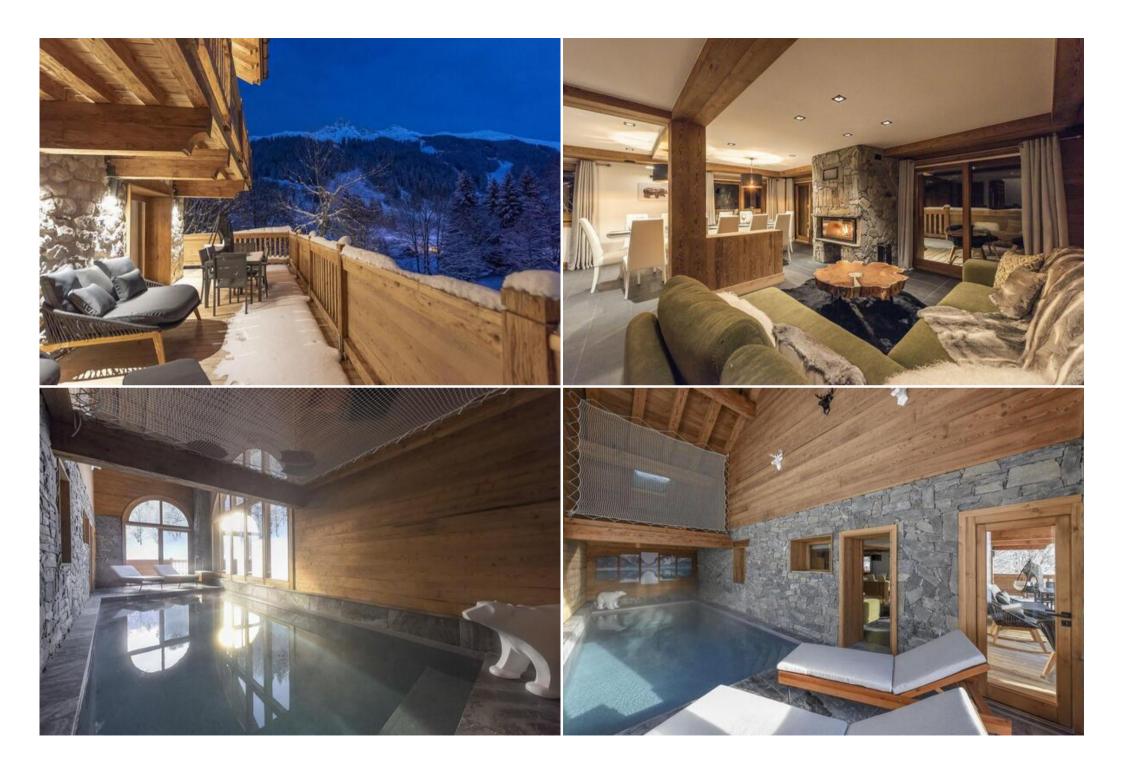

## **Key Features:**

- Direct ski-in/ski-out access
- 5 bedrooms (including master and children's dormitory)
- Spacious living areas with fireplace
- · Fully equipped kitchen and dining area

- Large south-facing terrace with mountain views
- Indoor swimming pool and wellness area
- Massage and beauty treatment room
- Games room with entertainment
- Fully equipped ski room with boot warmers
- Private parking
- Summer availability

Our completely renovated chalets combine rustic charm with modern luxury, featuring wood and stone accents. Designed for comfort and relaxation, they offer bespoke services, wellness areas, and a range of amenities to ensure an unforgettable experience.