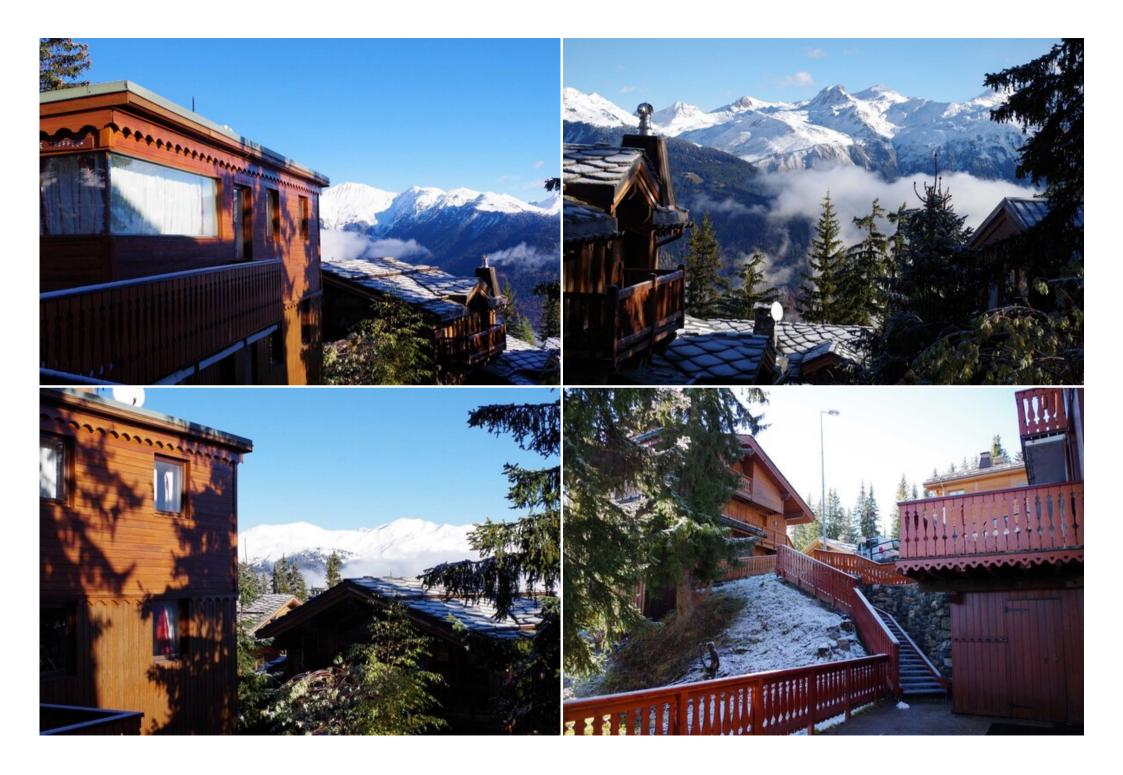

## Chalet for rent in Courchevel 1850 Chenus

France, Courchevel, Courchevel 1850, Chenus

chalet - REF: TGS-A3344

Chalet for rent in Courchevel 1850 Chenus,

Beautiful apartment (8 people) set in a chalet which was completely renovated in 2007, located high up in Courchevel 1850 in a really peaceful and protected area, the chalet can be located right on the slopes, surrounded by trees. Ideal location for families or a group of friends, with a really spacious and entertaining living room.

You will enjoy the terrace and balcony south exposed on sunny days. A Ski storage area(with locks) is also available beside the main entrance of the apartment.

## The apartment:

- Right on the slopes
- 1 double bedroom (2 people)
- 1 family bedroom 1 double bed, 2X2 bunker beds (6 people)
- 1 convertible couch "optional" (2 people)
- 1 steam room (3 people) with chromo therapy
- 2 showers
- 3 basins
- 1 separate toilet
- 1 LCD television 32"+ DVD
- Wide choice of DVD's
- Board games, cards, colourings
- 1 Radio/CD
- 1 lpod station
- South facing balcony
- Ski storage area with locks
- Fire place and wood included
- Luges available