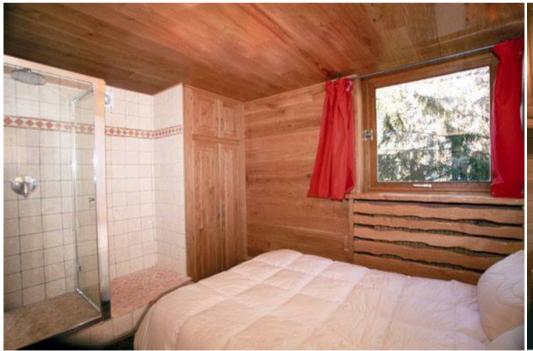

Relaxation guaranteed after a day skiing with a steam room (3 people) with cromotherapy (this therapy uses colour to balance and stimulate the body)

The chalet is located between "l'école de ski""slope going down to the ski resort and "Doux du midi" slope going down to Courchevel 1550. The apartment is on the first floor, just slightly below the road level. The apartment includes one double bedroom with shower and a family room with 1 double bed plus 2 bunk beds (6 bedding in total).

Another shower and 3 basins are also available.

The kitchen is completely equipped: gas cooker, dishwasher, washing machine, dryer, microwave, freezer and fridge. The living-room is a convivial area. You will appreciate the fireplace and the video equipment (LCD TV 90cm,DVD,a wide range of DVDs are available, a radio/CD, , Ipod station)