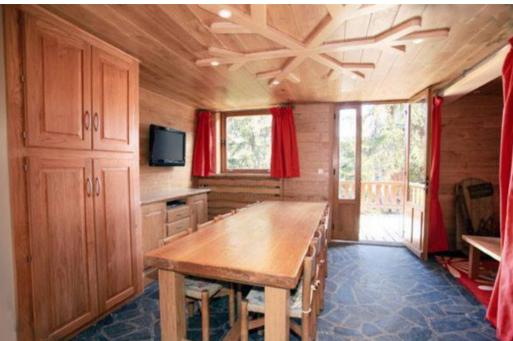

Another shower and 3 basins are also available.

The kitchen is completely equipped: gas cooker, dishwasher, washing machine, dryer, microwave, freezer and fridge. The living-room is a convivial area. You will appreciate the fireplace and the video equipment (LCD TV 90cm,DVD,a wide range of DVDs are available, a radio/CD, , Ipod station)

The alcove could be used as a third bedroom via the sofa bed and a curtain to keep the privacy. Board games, cards and colourings for kids are available to enjoy your evenings.

The icing on the cake will be the steam room 3 people with chromo therapy option which will give you well-being and help you to relax after your day on the slopes...