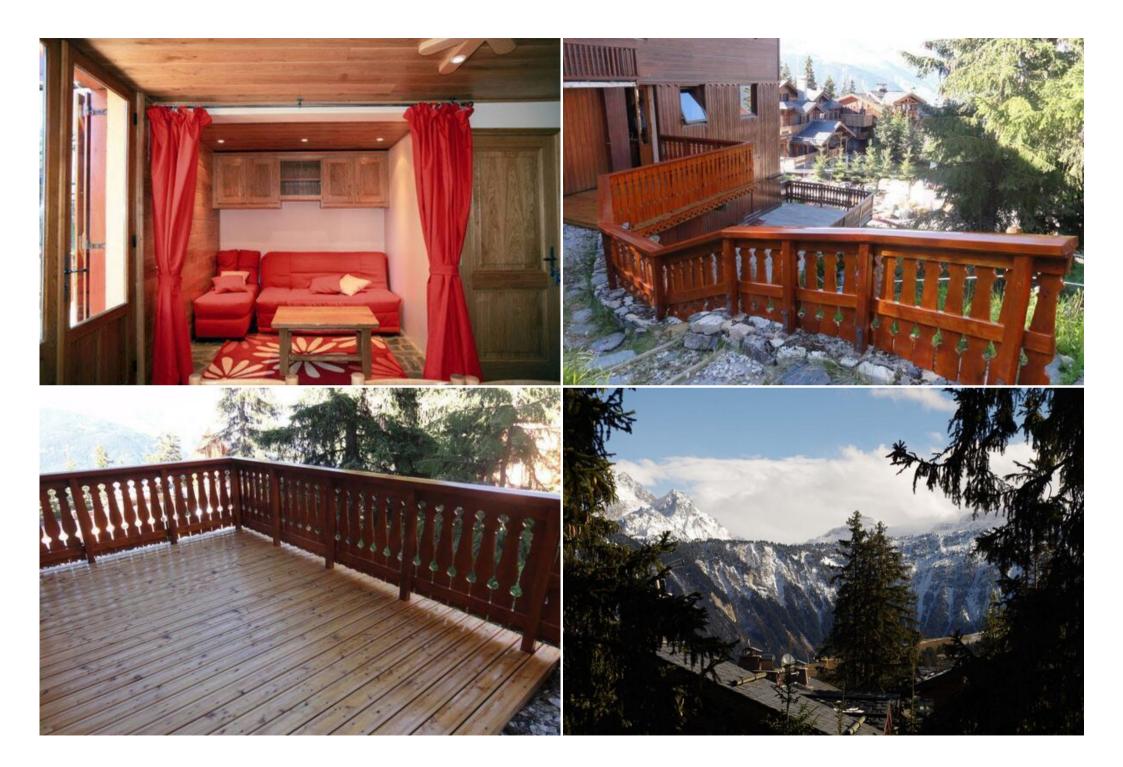

You will enjoy the terrace and balcony south exposed on sunny days. A Ski storage area(with locks) is also available beside the main entrance of the apartment.