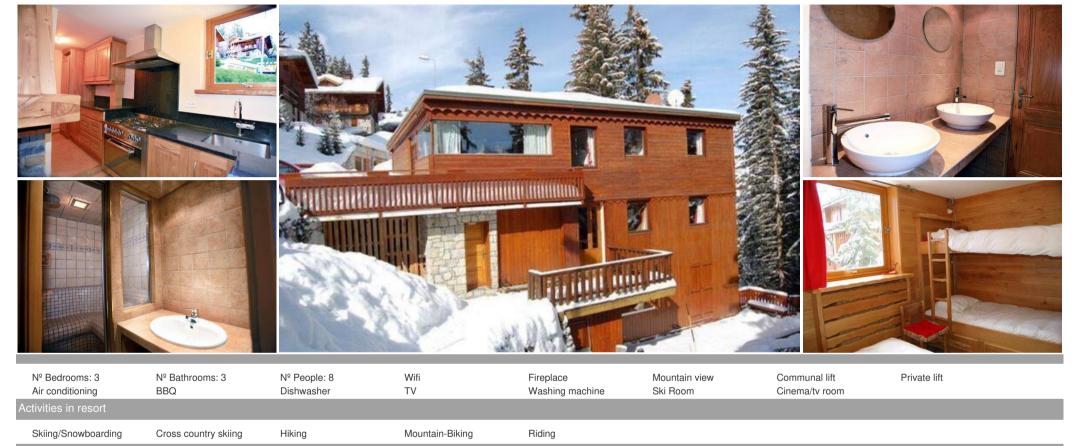

## Chalet for rent in Courchevel 1850 Chenus

France, Courchevel, Courchevel 1850, Chenus

chalet - REF: TGS-A3344

Chalet for rent in Courchevel 1850 Chenus,

Beautiful apartment (8 people) set in a chalet which was completely renovated in 2007, located high up in Courchevel 1850 in a really peaceful and protected area, the chalet can be located right on the slopes, surrounded by trees. Ideal location for families or a group of friends, with a really spacious and entertaining living room.

## The apartment:

- Right on the slopes
- 1 double bedroom (2 people)
- 1 family bedroom 1 double bed, 2X2 bunker beds (6 people)
- 1 convertible couch "optional" (2 people)
- 1 steam room (3 people) with chromo therapy
- 2 showers
- 3 basins
- 1 separate toilet
- 1 LCD television 32"+ DVD
- Wide choice of DVD's
- Board games, cards, colourings
- 1 Radio/CD
- 1 lpod station
- South facing balcony
- Ski storage area with locks
- Fire place and wood included
- Luges available