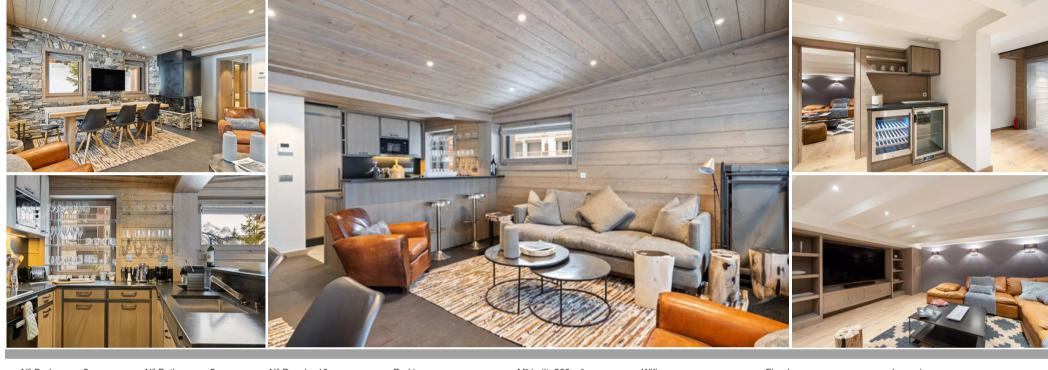

## Chalet in Courchevel 1850 for 10 guests $\cdot$ 5 bedrooms $\cdot$ 5 bat

France, Courchevel, Courchevel 1850, Plantret

chalet - REF: TGS-A3378

| Nº Bedrooms: 5<br>Sauna<br>Dishwasher | Nº Bathrooms: 5<br>Communal SPA<br>TV | Nº People: 10<br>Private SPA<br>Washing machine | Parking<br>Mountain view<br>Gym/Fitness | M² built: 230 m²<br>Communal lift<br>Massage room | Wifi<br>Private lift<br>Ski Room | Fireplace<br>Air conditioning<br>Cinema/tv room | Jacuzzi<br>BBQ |
|---------------------------------------|---------------------------------------|-------------------------------------------------|-----------------------------------------|---------------------------------------------------|----------------------------------|-------------------------------------------------|----------------|
| Activities in resort                  |                                       |                                                 |                                         |                                                   |                                  |                                                 |                |
| Skiing/Snowboarding                   | Cycling                               | Cross country skiing                            | Golf                                    | Hiking                                            | Mountain-Biking                  | Riding                                          |                |

## Key features

Ski room

Movie room

Floor heating system

Fireplace

Hammam

Restaurants and bars

Shops