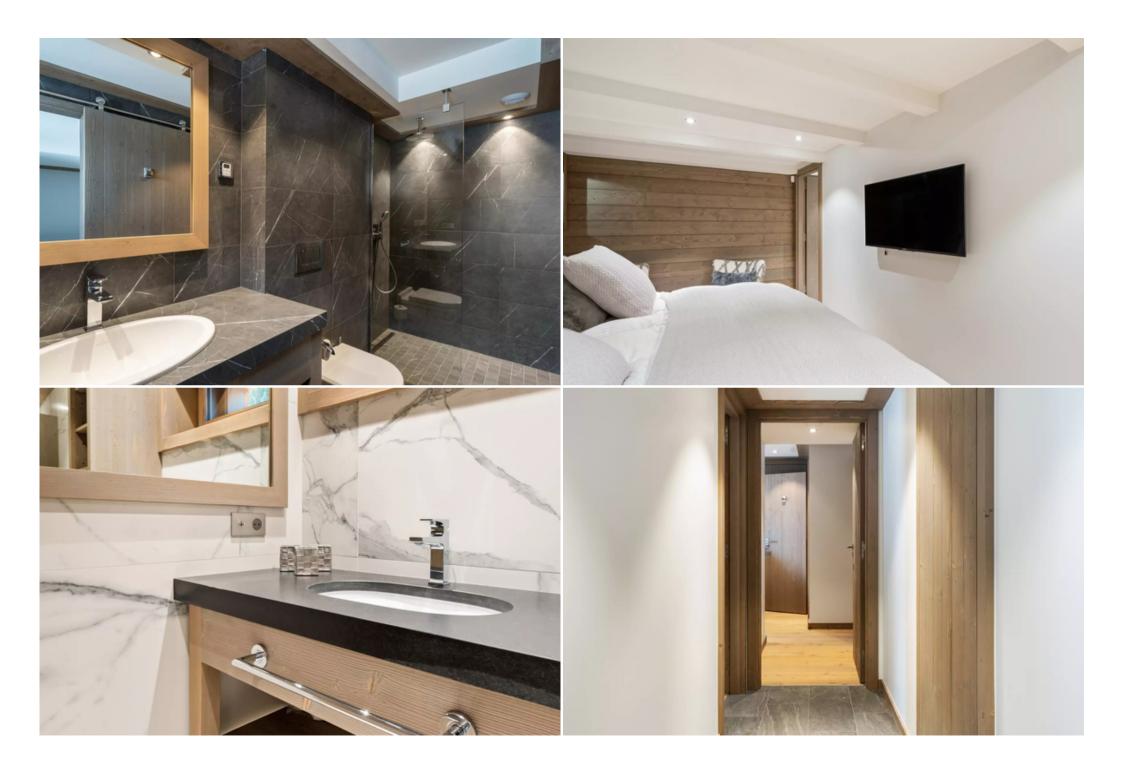

## Chalet in Courchevel 1850 for 10 guests $\cdot$ 5 bedrooms $\cdot$ 5 bat

France, Courchevel, Courchevel 1850, Plantret

chalet - REF: TGS-A3378

| Nº Bedrooms: 5<br>Sauna<br>Dishwasher | Nº Bathrooms: 5<br>Communal SPA<br>TV | Nº People: 10<br>Private SPA<br>Washing machine | Parking<br>Mountain view<br>Gym/Fitness | M² built: 230 m²<br>Communal lift<br>Massage room | Wifi<br>Private lift<br>Ski Room | Fireplace<br>Air conditioning<br>Cinema/tv room | Jacuzzi<br>BBQ |
|---------------------------------------|---------------------------------------|-------------------------------------------------|-----------------------------------------|---------------------------------------------------|----------------------------------|-------------------------------------------------|----------------|
| Activities in resort                  |                                       |                                                 |                                         |                                                   |                                  |                                                 |                |
| Skiing/Snowboarding                   | Cycling                               | Cross country skiing                            | Golf                                    | Hiking                                            | Mountain-Biking                  | Riding                                          |                |