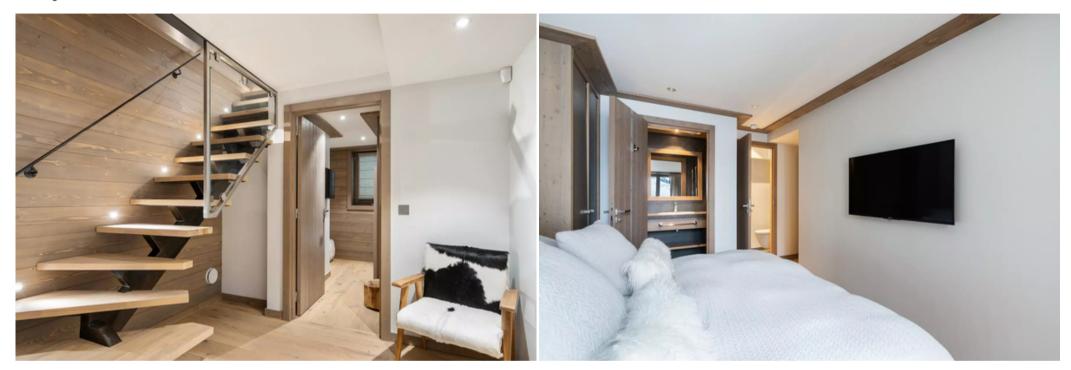

## Chalet in Courchevel 1850 for 10 guests $\cdot$ 5 bedrooms $\cdot$ 5 bat

France, Courchevel, Courchevel 1850, Plantret

chalet - REF: TGS-A3378

| Nº Bedrooms: 5<br>Sauna<br>Dishwasher | Nº Bathrooms: 5<br>Communal SPA<br>TV | Nº People: 10<br>Private SPA<br>Washing machine | Parking<br>Mountain view<br>Gym/Fitness | M² built: 230 m²<br>Communal lift<br>Massage room | Wifi<br>Private lift<br>Ski Room | Fireplace<br>Air conditioning<br>Cinema/tv room | Jacuzzi<br>BBQ |
|---------------------------------------|---------------------------------------|-------------------------------------------------|-----------------------------------------|---------------------------------------------------|----------------------------------|-------------------------------------------------|----------------|
| Activities in resort                  |                                       |                                                 |                                         |                                                   |                                  |                                                 |                |
| Skiing/Snowboarding                   | Cycling                               | Cross country skiing                            | Golf                                    | Hiking                                            | Mountain-Biking                  | Riding                                          |                |