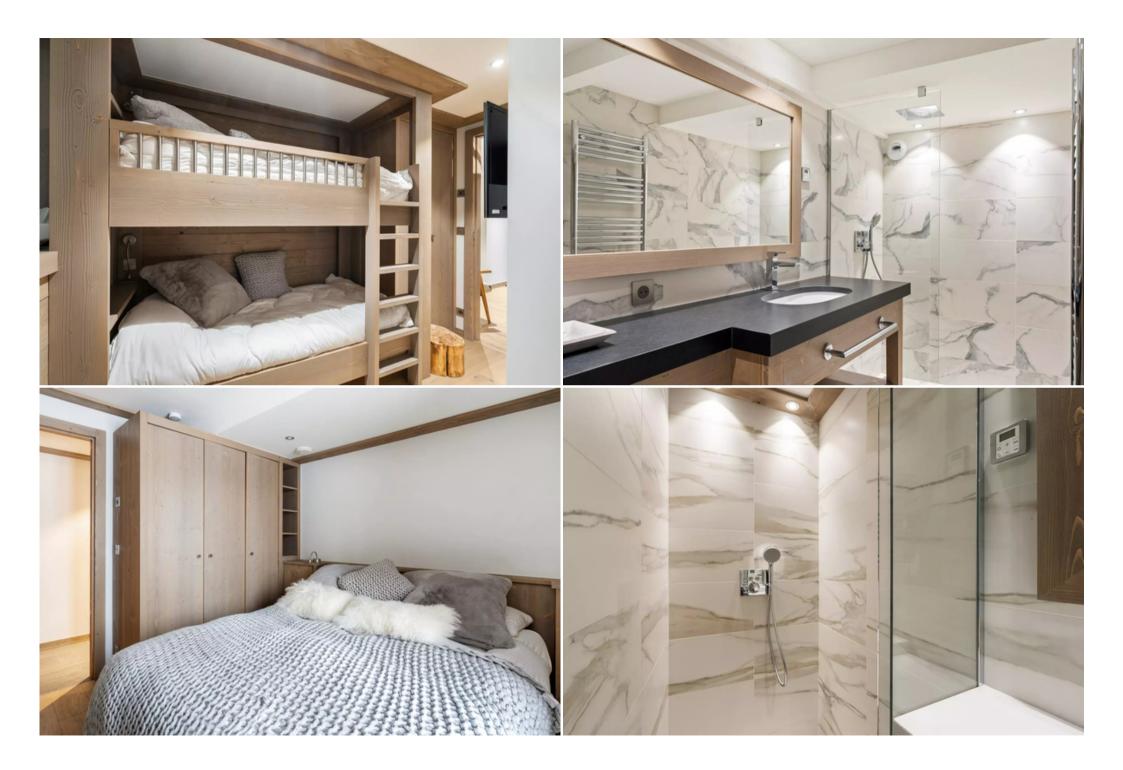

## Chalet in Courchevel 1850 for 10 guests $\cdot$ 5 bedrooms $\cdot$ 5 bat

France, Courchevel, Courchevel 1850, Plantret

chalet - REF: TGS-A3378

| Nº Bedrooms: 5<br>Sauna<br>Dishwasher | Nº Bathrooms: 5<br>Communal SPA<br>TV | Nº People: 10<br>Private SPA<br>Washing machine | Parking<br>Mountain view<br>Gym/Fitness | M² built: 230 m²<br>Communal lift<br>Massage room | Wifi<br>Private lift<br>Ski Room | Fireplace<br>Air conditioning<br>Cinema/tv room | Jacuzzi<br>BBQ |
|---------------------------------------|---------------------------------------|-------------------------------------------------|-----------------------------------------|---------------------------------------------------|----------------------------------|-------------------------------------------------|----------------|
| Activities in resort                  |                                       |                                                 |                                         |                                                   |                                  |                                                 |                |
| Skiing/Snowboarding                   | Cycling                               | Cross country skiing                            | Golf                                    | Hiking                                            | Mountain-Biking                  | Riding                                          |                |