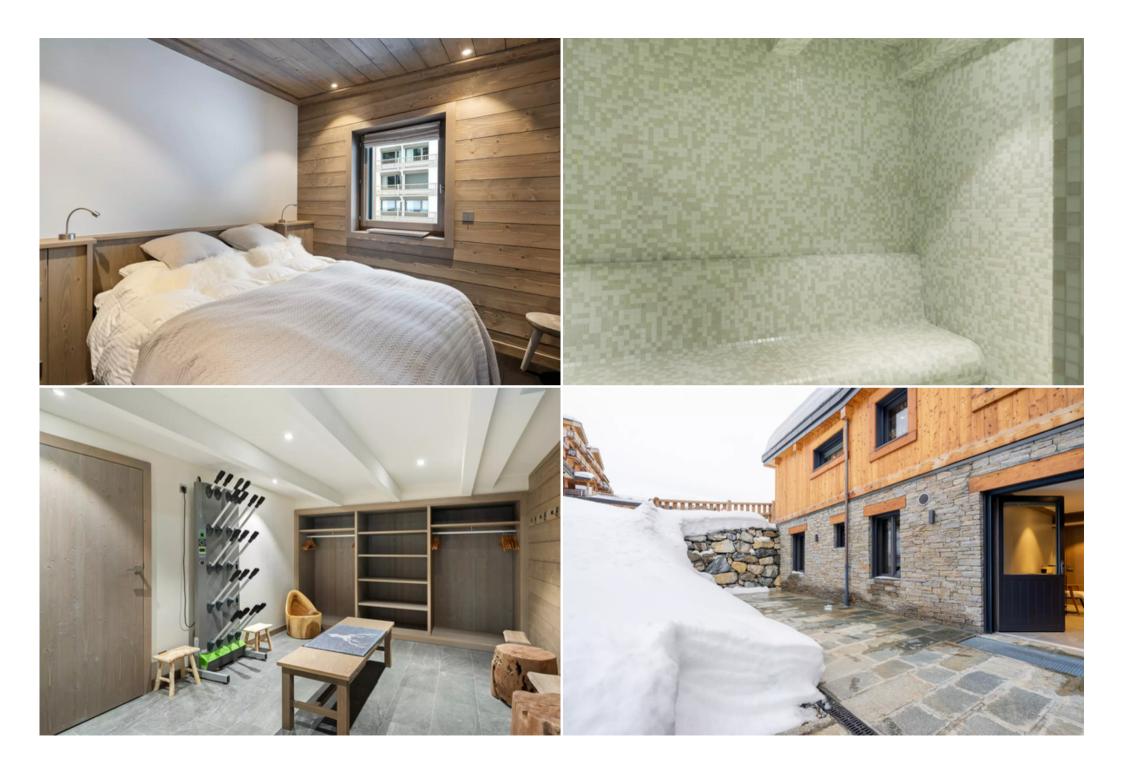

## Chalet in Courchevel 1850 for 10 guests $\cdot$ 5 bedrooms $\cdot$ 5 bat

France, Courchevel, Courchevel 1850, Plantret

chalet - REF: TGS-A3378

| Nº Bedrooms: 5<br>Sauna<br>Dishwasher | Nº Bathrooms: 5<br>Communal SPA<br>TV | Nº People: 10<br>Private SPA<br>Washing machine | Parking<br>Mountain view<br>Gym/Fitness | M² built: 230 m²<br>Communal lift<br>Massage room | Wifi<br>Private lift<br>Ski Room | Fireplace<br>Air conditioning<br>Cinema/tv room | Jacuzzi<br>BBQ |
|---------------------------------------|---------------------------------------|-------------------------------------------------|-----------------------------------------|---------------------------------------------------|----------------------------------|-------------------------------------------------|----------------|
| Activities in resort                  |                                       |                                                 |                                         |                                                   |                                  |                                                 |                |
| Skiing/Snowboarding                   | Cycling                               | Cross country skiing                            | Golf                                    | Hiking                                            | Mountain-Biking                  | Riding                                          |                |

## Key features

Ski room

Movie room

Floor heating system

Fireplace

Hammam

Restaurants and bars

Shops