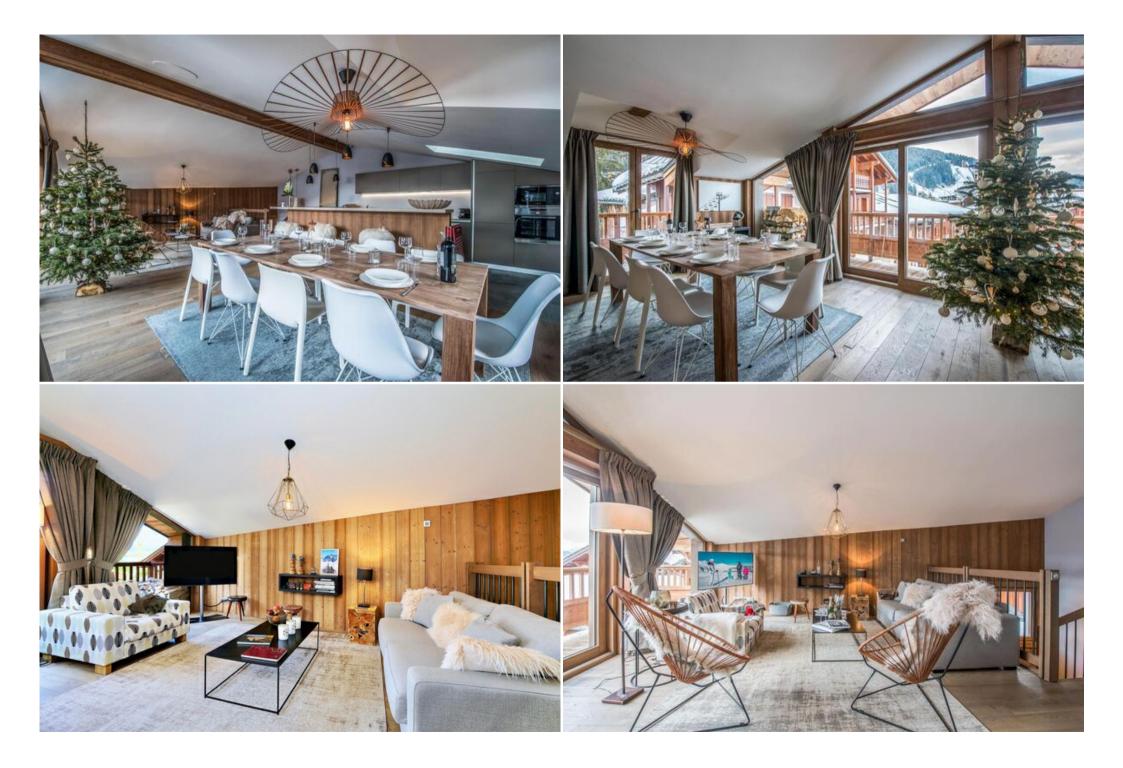

You will be greeted into the bright and spacious open-plan living area, found on the top floor of this chalet. Feel at home relaxing and catching up over the day's activities, in the snug sofa corner, with the TV on in the background. On the other side of the floor, the modern, open fully-equipped kitchen allows the group's designated cook to prepare the evening's speciality, whilst also continuing the conversations with the rest of the group. Indulge on the evening's delicacy, on the large wooden dining table, comfortably seating the whole group in front of the impressive panoramic picture of the ski slopes, jump and mountain landscape. Cool off after your meal on the terrace area, to get a closer look at the direction you will want to be heading out to in the morning!