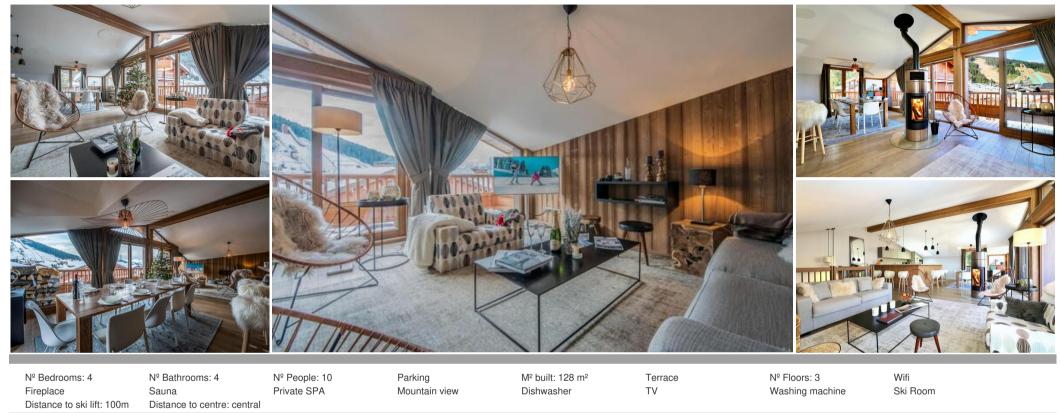

This beautifully modern chalet, situated in the centre of this charming authentic Alpine resort, offers a comfortable, cosy getaway for your next luxury ski retreat. Sleeping up to 10 guests across its 4 bedrooms, including a family bedroom, makes this chalet a fitting choice for friends and family alike!

You will be greeted into the bright and spacious open-plan living area, found on the top floor of this chalet. Feel at home relaxing and catching up over the day's activities, in the snug sofa corner, with the TV on in the background. On the other side of the floor, the modern, open fully-equipped kitchen allows the group's designated cook to prepare the evening's speciality, whilst also continuing the conversations with the rest of the group. Indulge on the evening's delicacy, on the large wooden dining table, comfortably seating the whole group in front of the impressive panoramic picture of the ski slopes, jump and mountain landscape. Cool off after your meal on the terrace area, to get a closer look at the direction you will want to be heading out to in the morning!

For ultimate luxury, Chalet also features an indoor sauna, allowing you to soothe and pamper any aching muscles from a hard day's skiing, ready for the forthcoming days.

In total, Chalet accommodates for up to 10 guests across its 4 bedrooms. There is a family bedroom, featuring a double bed and bunk beds (sleeps 2), perfect for a group which includes a family of 4. Each of the other bedrooms have an en-suite shower or bathroom, for that extra convenience during your stay.