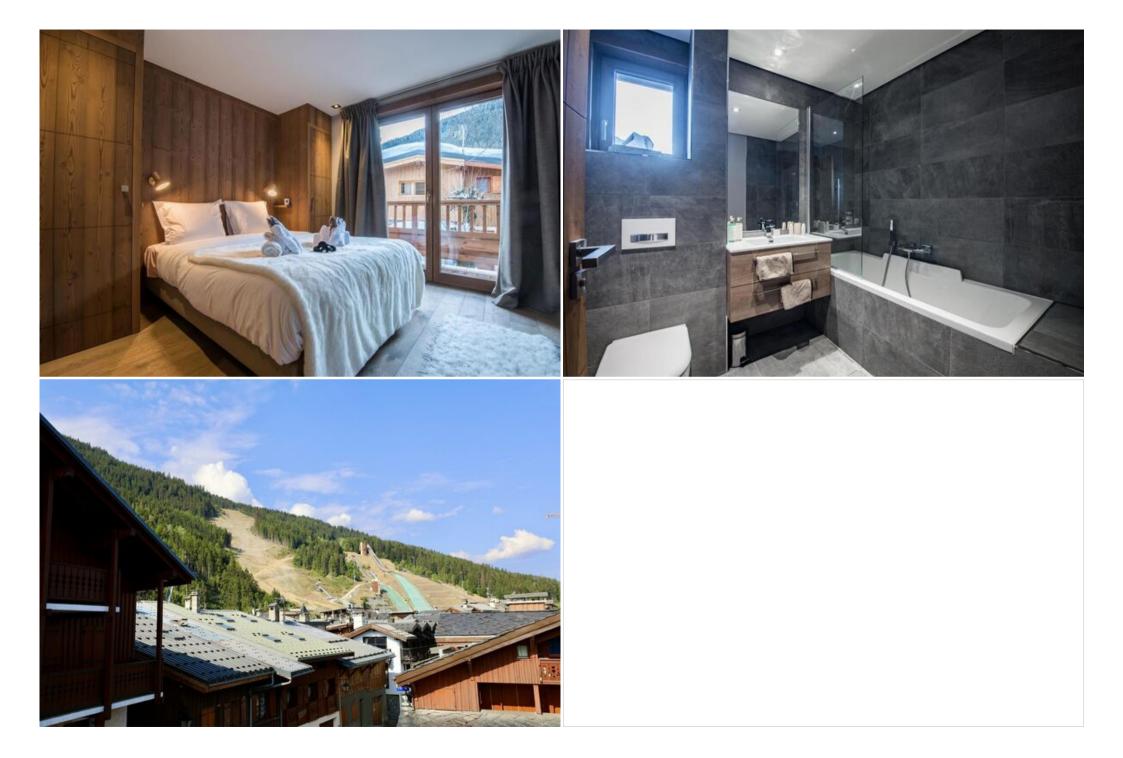

You will be greeted into the bright and spacious open-plan living area, found on the top floor of this chalet. Feel at home relaxing and catching up over the day's activities, in the snug sofa corner, with the TV on in the background. On the other side of the floor, the modern, open fully-equipped kitchen allows the group's designated cook to prepare the evening's speciality, whilst also continuing the conversations with the rest of the group. Indulge on the evening's delicacy, on the large wooden dining table, comfortably seating the whole group in front of the impressive panoramic picture of the ski slopes, jump and mountain landscape. Cool off after your meal on the terrace area, to get a closer look at the direction you will want to be heading out to in the morning!

For ultimate luxury, Chalet also features an indoor sauna, allowing you to soothe and pamper any aching muscles from a hard day's skiing, ready for the forthcoming days.

In total, Chalet accommodates for up to 10 guests across its 4 bedrooms. There is a family bedroom, featuring a double bed and bunk beds (sleeps 2), perfect for a group which includes a family of 4. Each of the other bedrooms have an en-suite shower or bathroom, for that extra convenience during your stay.