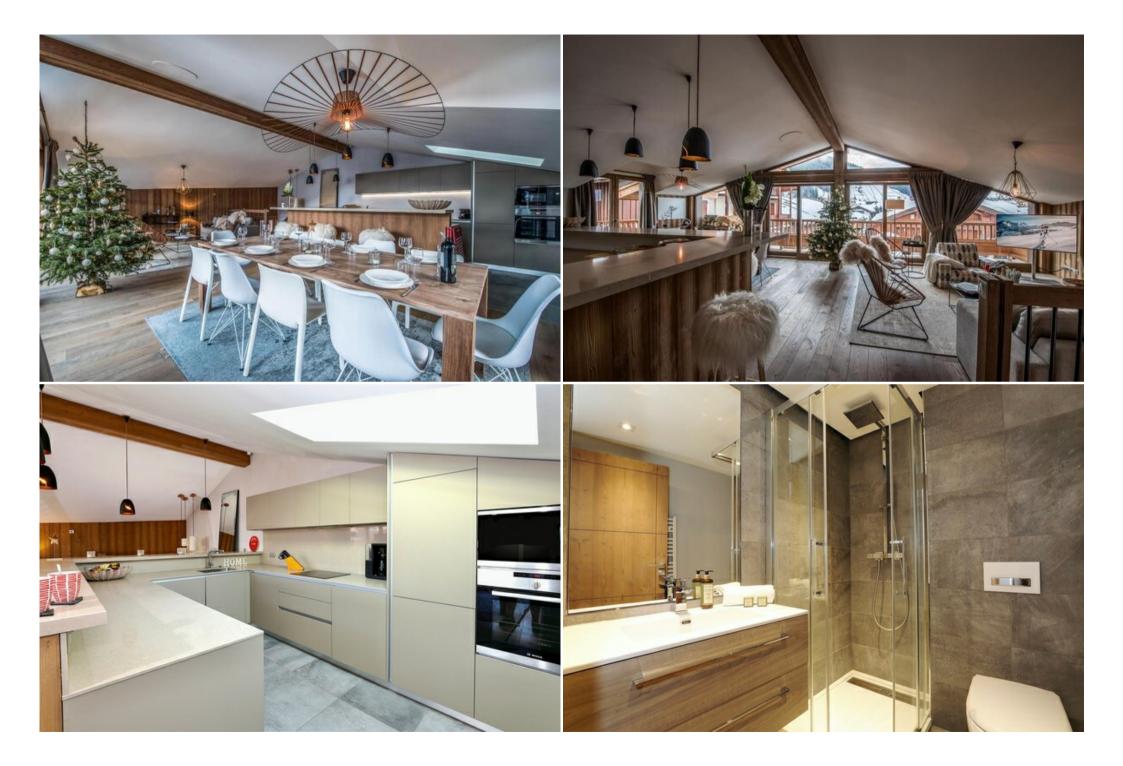

You will be greeted into the bright and spacious open-plan living area, found on the top floor of this chalet. Feel at home relaxing and catching up over the day's activities, in the snug sofa corner, with the TV on in the background. On the other side of the floor, the modern, open fully-equipped kitchen allows the group's designated cook to prepare the evening's speciality, whilst also continuing the conversations with the rest of the group. Indulge on the evening's delicacy, on the large wooden dining table, comfortably seating the whole group in front of the impressive panoramic picture of the ski slopes, jump and mountain landscape. Cool off after your meal on the terrace area, to get a closer look at the direction you will want to be heading out to in the morning!