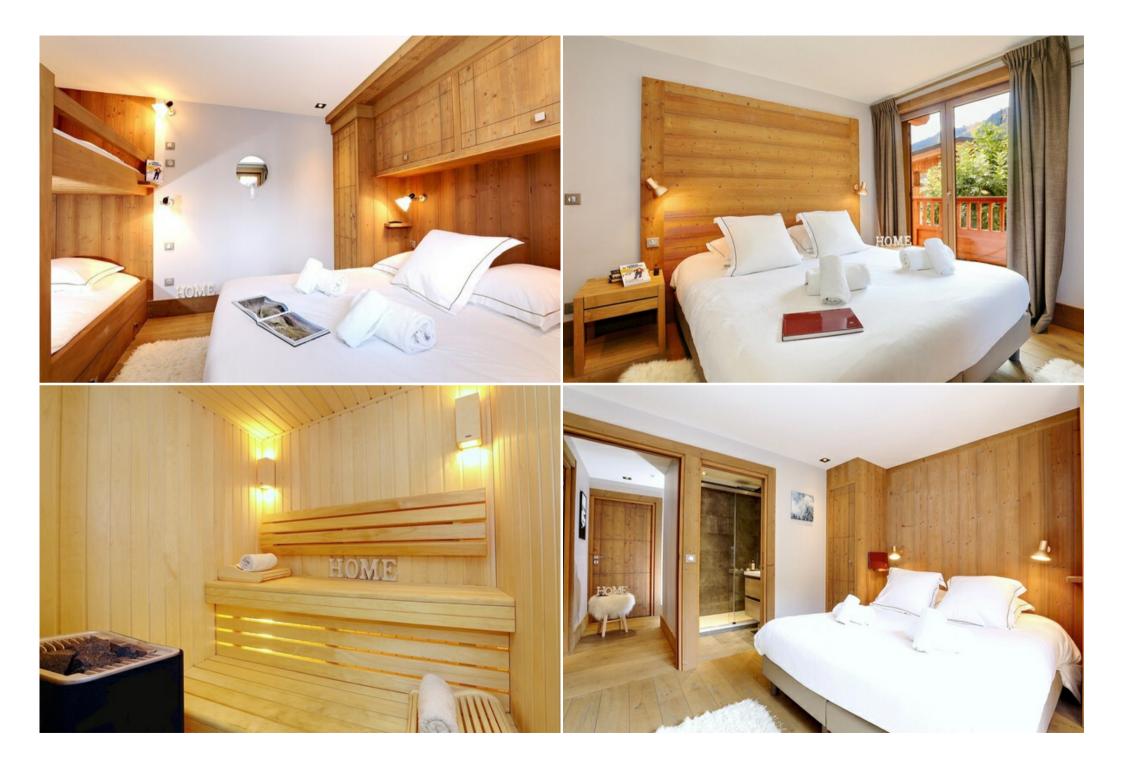

For ultimate luxury, Chalet also features an indoor sauna, allowing you to soothe and pamper any aching muscles from a hard day's skiing, ready for the forthcoming days.

In total, Chalet accommodates for up to 10 guests across its 4 bedrooms. There is a family bedroom, featuring a double bed and bunk beds (sleeps 2), perfect for a group which includes a family of 4. Each of the other bedrooms have an en-suite shower or bathroom, for that extra convenience during your stay.