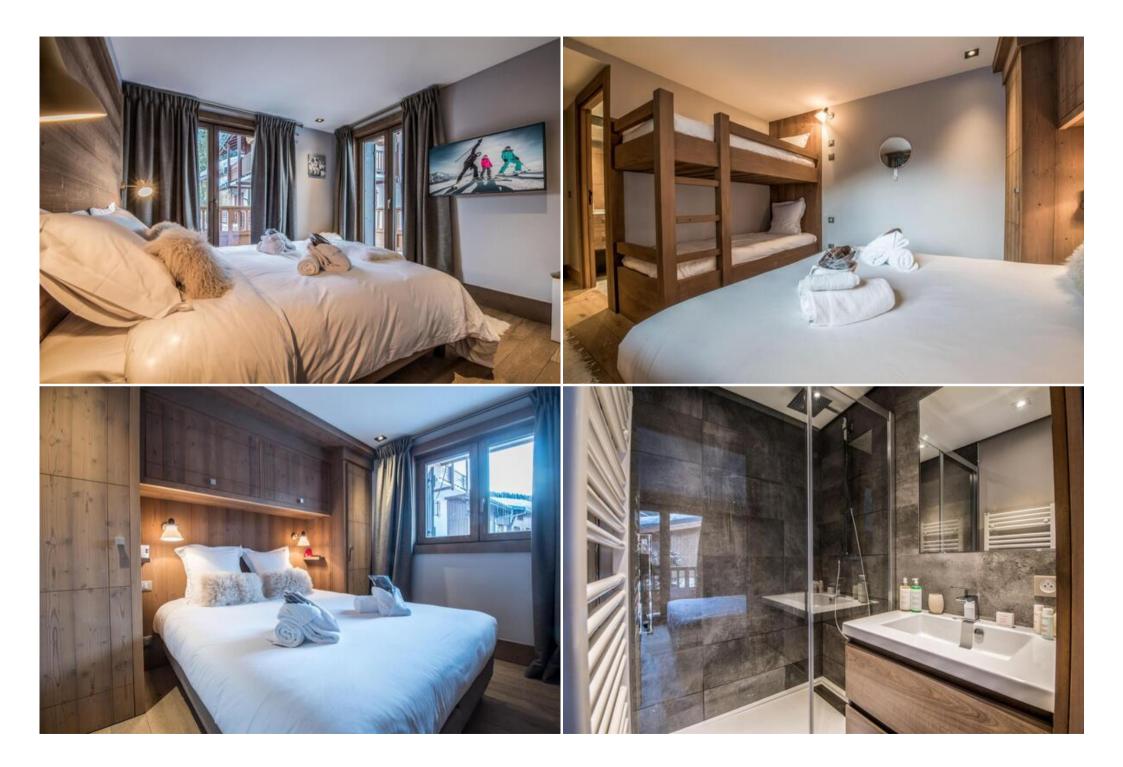

For ultimate luxury, Chalet also features an indoor sauna, allowing you to soothe and pamper any aching muscles from a hard day's skiing, ready for the forthcoming days.

In total, Chalet accommodates for up to 10 guests across its 4 bedrooms. There is a family bedroom, featuring a double bed and bunk beds (sleeps 2), perfect for a group which includes a family of 4. Each of the other bedrooms have an en-suite shower or bathroom, for that extra convenience during your stay.