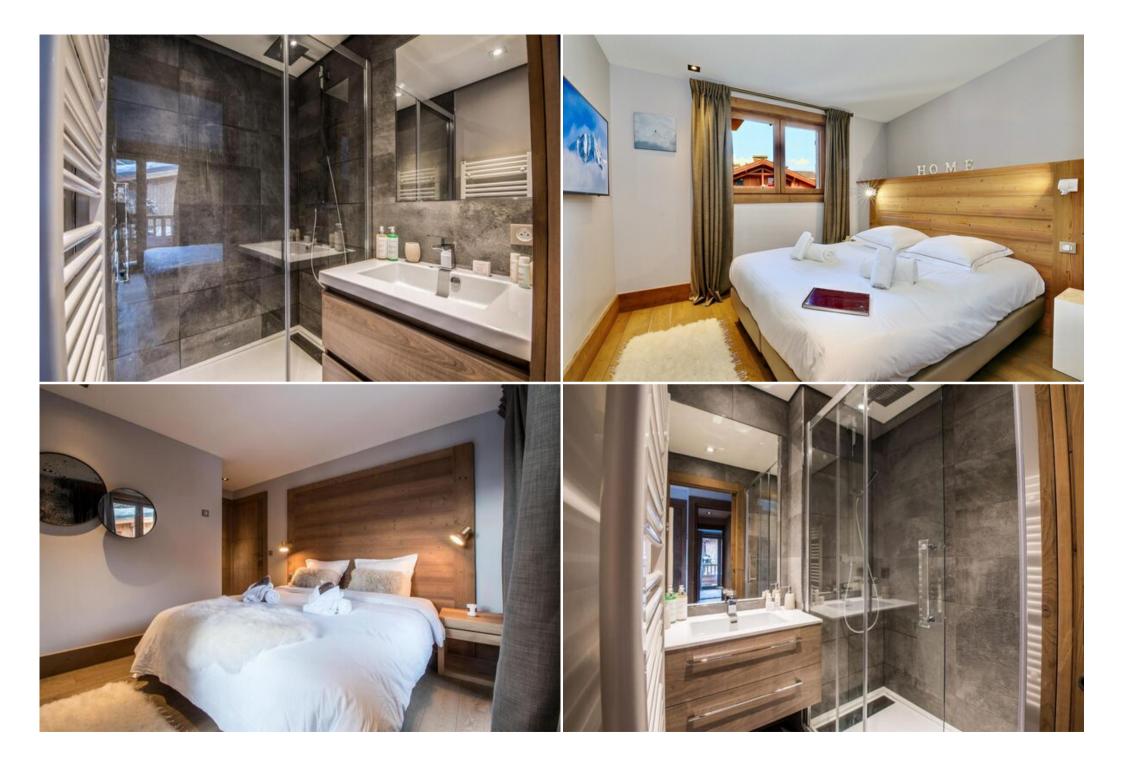

For ultimate luxury, Chalet also features an indoor sauna, allowing you to soothe and pamper any aching muscles from a hard day's skiing, ready for the forthcoming days.

In total, Chalet accommodates for up to 10 guests across its 4 bedrooms. There is a family bedroom, featuring a double bed and bunk beds (sleeps 2), perfect for a group which includes a family of 4. Each of the other bedrooms have an en-suite shower or bathroom, for that extra convenience during your stay.