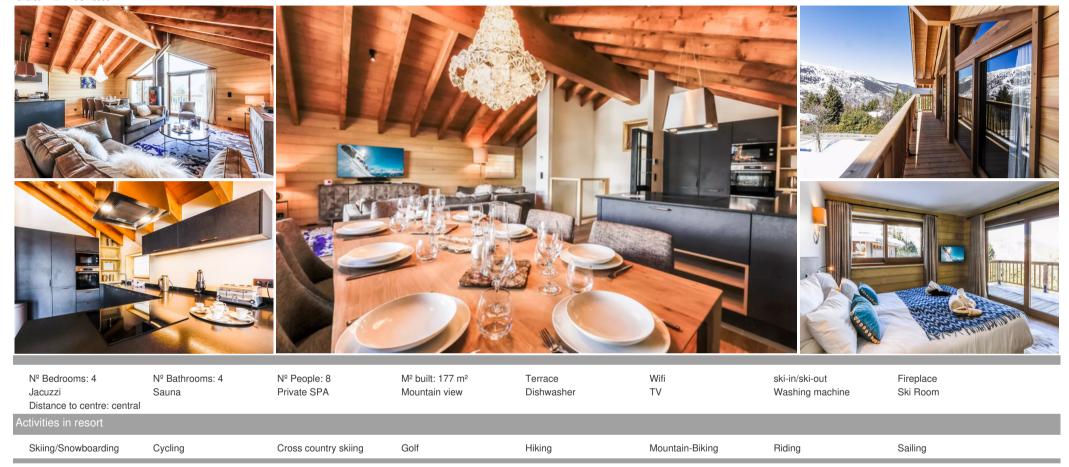

## At the heart of Méribel's majestic mountains, The Chalet is

France, Méribel

At the heart of Méribel's majestic mountains, The Chalet is the perfect incarnation of France's alpine-chic style. Its wooded walls punctuated with a warm designer decor make it the ideal refuge for your ski holidays. Start your day gently, snuggled in bed with a good book while your children watch morning cartoons out in the living room. Then, head out to the apartment's large balcony for some fresh air and a staggering view of the snow-powdered mountaintops. Head out to the Plateau quarter in the centre of the ski station for a delicious breakfast. After an afternoon out on the slopes, enjoy the chalet's sauna and jacuzzi while dreaming about that evening's delicious family raclette supper.

## Key features

Exclusive

Jacuzzi

Sauna