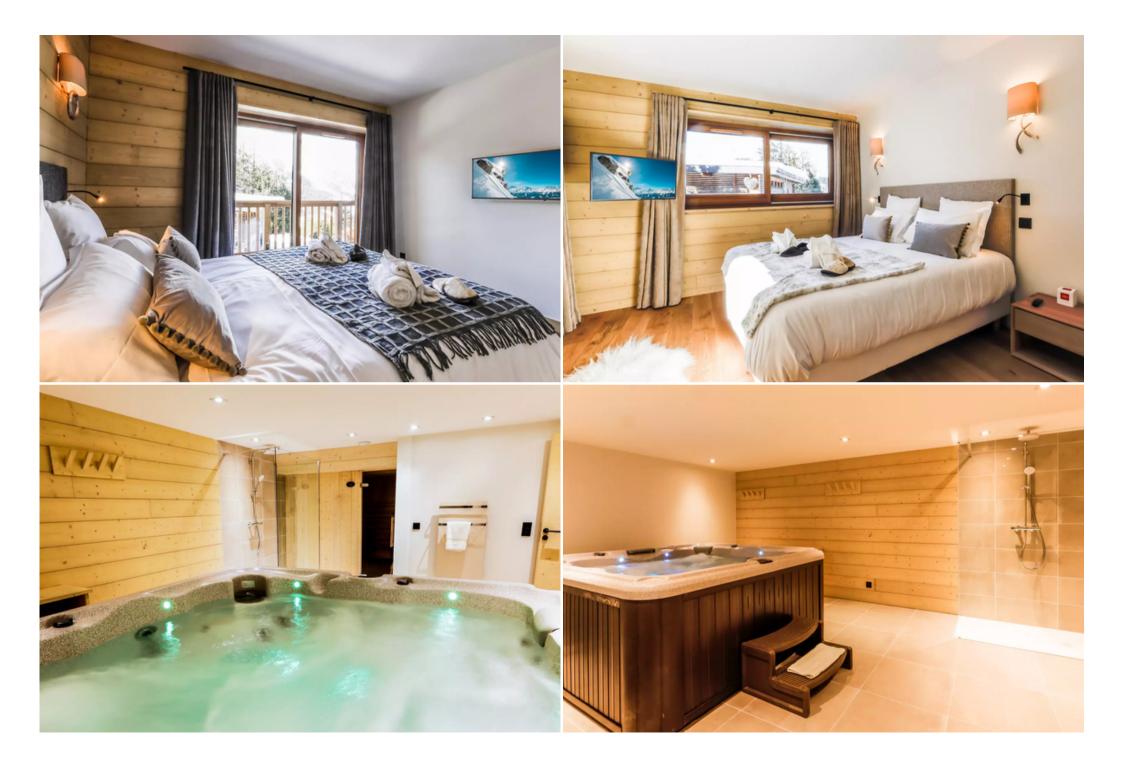

## At the heart of Méribel's majestic mountains, The Chalet is

France, Méribel

At the heart of Méribel's majestic mountains, The Chalet is the perfect incarnation of France's alpine-chic style. Its wooded walls punctuated with a warm designer decor make it the ideal refuge for your ski holidays. Start your day gently, snuggled in bed with a good book while your children watch morning cartoons out in the living room. Then, head out to the apartment's large balcony for some fresh air and a staggering view of the snow-powdered mountaintops. Head out to the Plateau quarter in the centre of the ski station for a delicious breakfast. After an afternoon out on the slopes, enjoy the chalet's sauna and jacuzzi while dreaming about that evening's delicious family raclette supper.

## Key features

Exclusive

Jacuzzi

Sauna