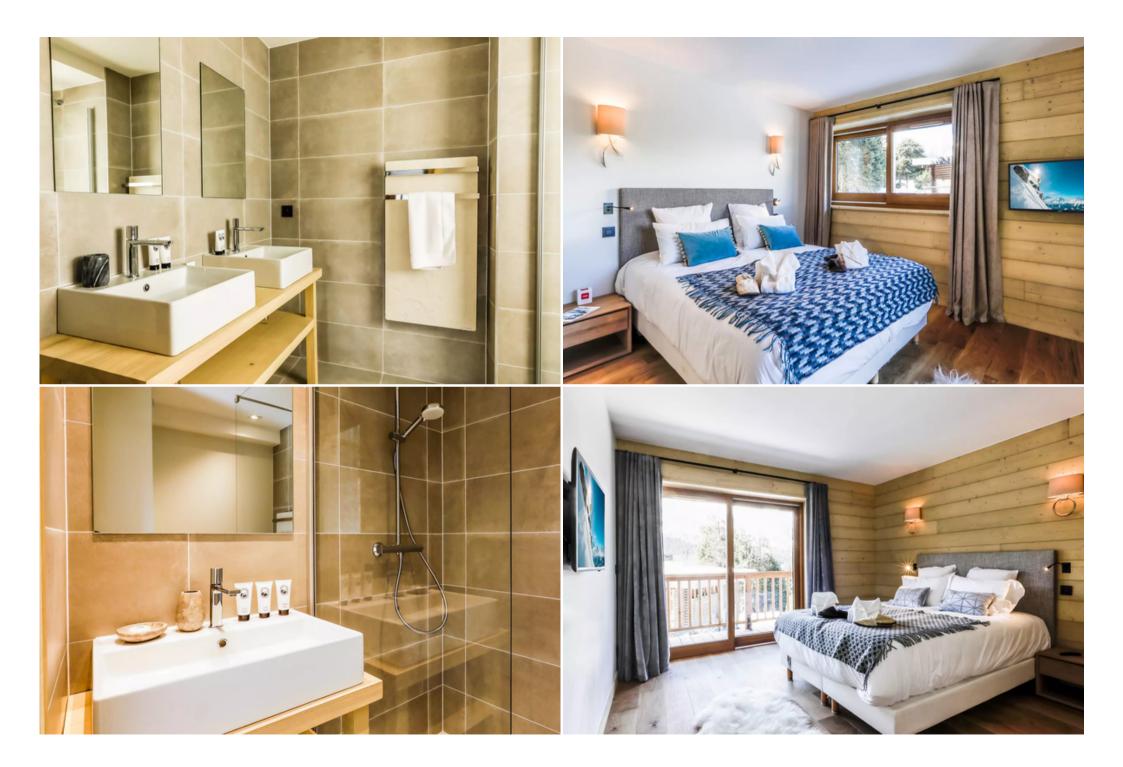

## At the heart of Méribel's majestic mountains, The Chalet is

France, Méribel

At the heart of Méribel's majestic mountains, The Chalet is the perfect incarnation of France's alpine-chic style. Its wooded walls punctuated with a warm designer decor make it the ideal refuge for your ski holidays. Start your day gently, snuggled in bed with a good book while your children watch morning cartoons out in the living room. Then, head out to the apartment's large balcony for some fresh air and a staggering view of the snow-powdered mountaintops. Head out to the Plateau quarter in the centre of the ski station for a delicious breakfast. After an afternoon out on the slopes, enjoy the chalet's sauna and jacuzzi while dreaming about that evening's delicious family raclette supper.