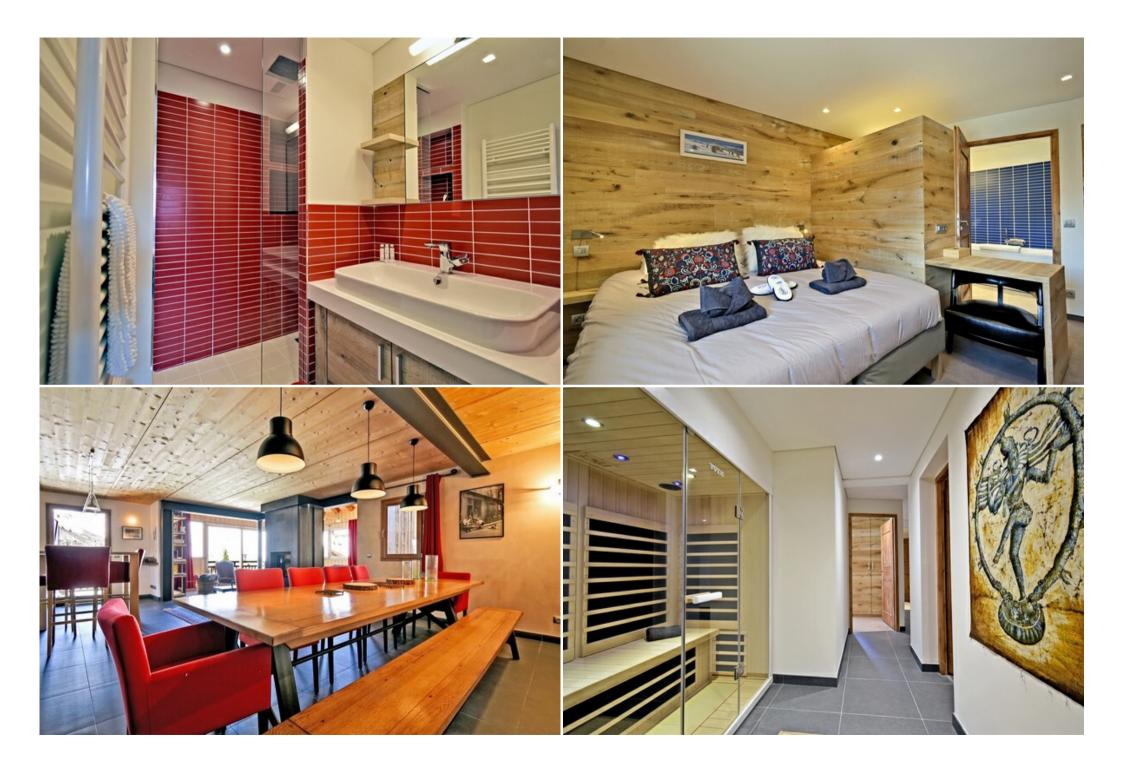

Ground floor:

\*1 en suite bedroom with dressing room, double bed, bathroom with shower and bath, separate WC, double bed. \*1 bedroom (double bed), bathroom with shower and WC \*1 ski room with boot dryer First floor (R+1): \*A bedroom area with a desk First floor (R-1): \*A huge living area comprising a dining room with open-plan kitchen and a sitting room with fireplace opening onto the surrounding panorama. \*1 utility room \*1 separate WC \*1 Hammam area \*1 spacious corner terrace Ground floor (2): \*1 sauna \*3 bedrooms with bathroom and WC (2 with double beds, one with 2 single beds) and a separate WC \*1 reading area \*1 kitchen-bar area \*1 storage area \*1 sauna Services included: - Personal welcome and welcome products - Linen provided, beds made on arrival - End-of-stay cleaning of chalet - Access to concierge service - Wifi access Shuttle bus stop opposite the chalet Sleeps 12 5 bedrooms 3 bathrooms 2 shower rooms