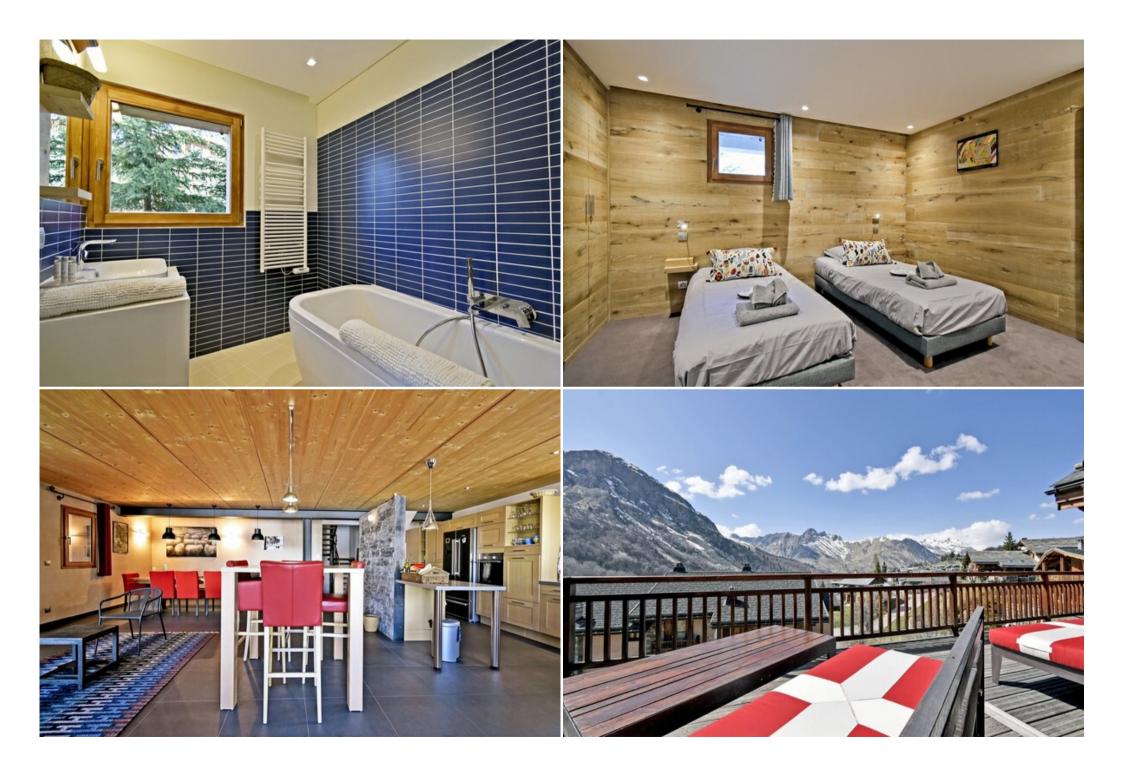

Ground floor:

\*1 en suite bedroom with dressing room, double bed, bathroom with shower and bath, separate WC, double bed. \*1 bedroom (double bed), bathroom with shower and WC \*1 ski room with boot dryer First floor (R+1): \*A bedroom area with a desk First floor (R-1): \*A huge living area comprising a dining room with open-plan kitchen and a sitting room with fireplace opening onto the surrounding panorama. \*1 utility room \*1 separate WC \*1 Hammam area \*1 spacious corner terrace Ground floor (2): \*1 sauna \*3 bedrooms with bathroom and WC (2 with double beds, one with 2 single beds) and a separate WC \*1 reading area \*1 kitchen-bar area \*1 storage area \*1 sauna Services included: - Personal welcome and welcome products - Linen provided, beds made on arrival - End-of-stay cleaning of chalet - Access to concierge service - Wifi access Shuttle bus stop opposite the chalet Sleeps 12 5 bedrooms 3 bathrooms 2 shower rooms