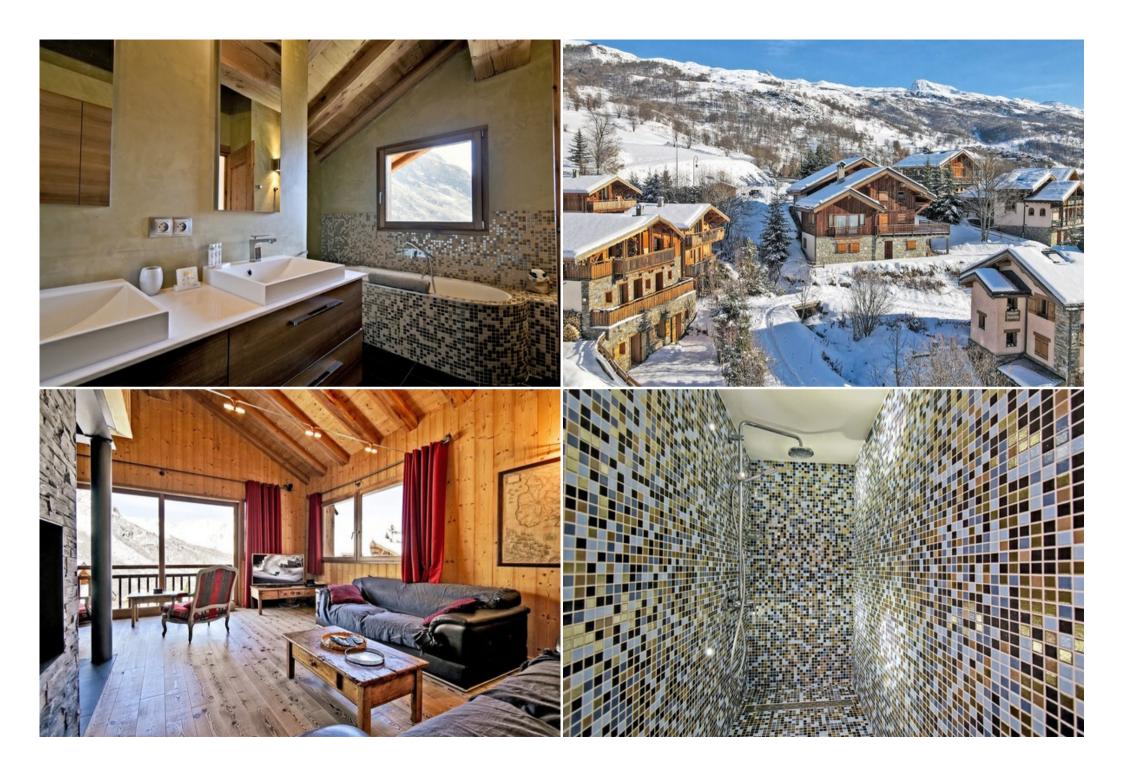

## Activities in resort

Skiing/Snowboarding Cycling Cross country skiing Hiking Mountain-Biking Riding

With an uninterrupted view of the mountains, this prestigious chalet is arranged over 4 levels and can accommodate 12 people very comfortably in independent areas.

Ground floor:

\*1 en suite bedroom with dressing room, double bed, bathroom with shower and bath, separate WC, double bed. \*1 bedroom (double bed), bathroom with shower and WC \*1 ski room with boot dryer First floor (R+1): \*A bedroom area with a desk First floor (R-1): \*A huge living area comprising a dining room with open-plan kitchen and a sitting room with fireplace opening onto the surrounding panorama. \*1 utility room \*1 separate WC \*1 Hammam area \*1 spacious corner terrace Ground floor (2): \*1 sauna \*3 bedrooms with bathroom and WC (2 with double beds, one with 2 single beds) and a separate WC \*1 reading area \*1 kitchen-bar area \*1 storage area \*1 sauna Services included: - Personal welcome and welcome products - Linen provided, beds made on arrival - End-of-stay cleaning of chalet - Access to concierge service - Wifi access Shuttle bus stop opposite the chalet Sleeps 12 5 bedrooms 3 bathrooms 2 shower rooms