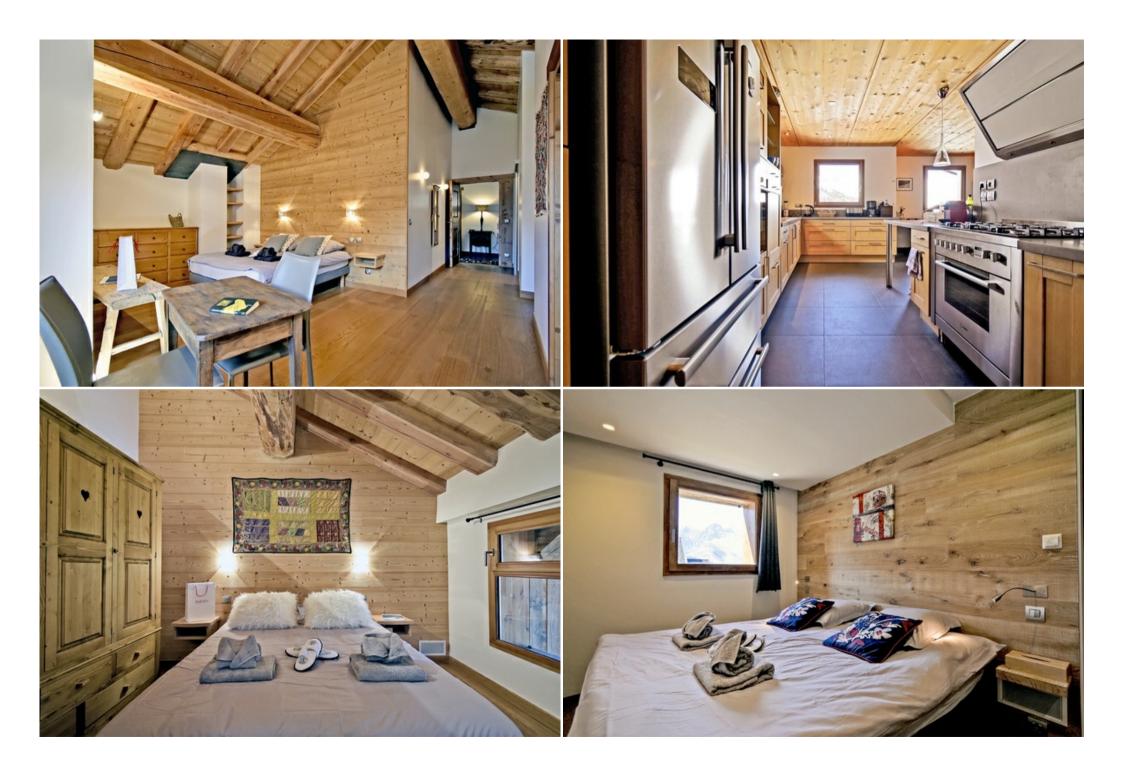

Ground floor:

\*1 en suite bedroom with dressing room, double bed, bathroom with shower and bath, separate WC, double bed. \*1 bedroom (double bed), bathroom with shower and WC \*1 ski room with boot dryer First floor (R+1): \*A bedroom area with a desk First floor (R-1): \*A huge living area comprising a dining room with open-plan kitchen and a sitting room with fireplace opening onto the surrounding panorama. \*1 utility room \*1 separate WC \*1 Hammam area \*1 spacious corner terrace Ground floor (2): \*1 sauna \*3 bedrooms with bathroom and WC (2 with double beds, one with 2 single beds) and a separate WC \*1 reading area \*1 kitchen-bar area \*1 storage area \*1 sauna Services included: - Personal welcome and welcome products - Linen provided, beds made on arrival - End-of-stay cleaning of chalet - Access to concierge service - Wifi access Shuttle bus stop opposite the chalet Sleeps 12 5 bedrooms 3 bathrooms 2 shower rooms