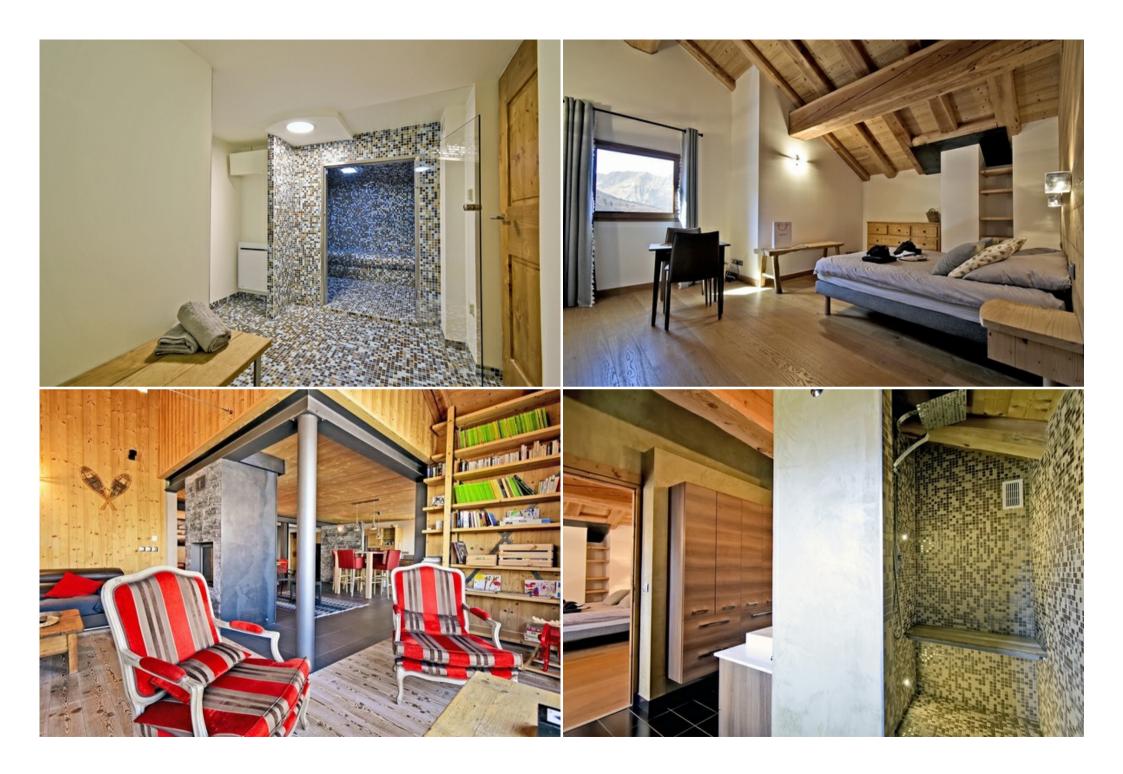

## Benefits of this accommodation:

- -Sauna,
- -Hammam,
- -Fireplace (wood included),
- -Large terrace,
- -Private garden,
- -Large ski room with boot dryer,
- -Private parking spaces (2)
- -Shuttle bus stop opposite the chalet

Ground floor:

\*1 en suite bedroom with dressing room, double bed, bathroom with shower and bath, separate WC, double bed. \*1 bedroom (double bed), bathroom with shower and WC \*1 ski room with boot dryer First floor (R+1): \*A bedroom area with a desk First floor (R-1): \*A huge living area comprising a dining room with open-plan kitchen and a sitting room with fireplace opening onto the surrounding panorama. \*1 utility room \*1 separate WC \*1 Hammam area \*1 spacious corner terrace Ground floor (2): \*1 sauna \*3 bedrooms with bathroom and WC (2 with double beds, one with 2 single beds) and a separate WC \*1 reading area \*1 kitchen-bar area \*1 storage area \*1 sauna Services included: - Personal welcome and welcome products - Linen provided, beds made on arrival - End-of-stay cleaning of chalet - Access to concierge service - Wifi access Shuttle bus stop opposite the chalet Sleeps 12 5 bedrooms 3 bathrooms 2 shower rooms