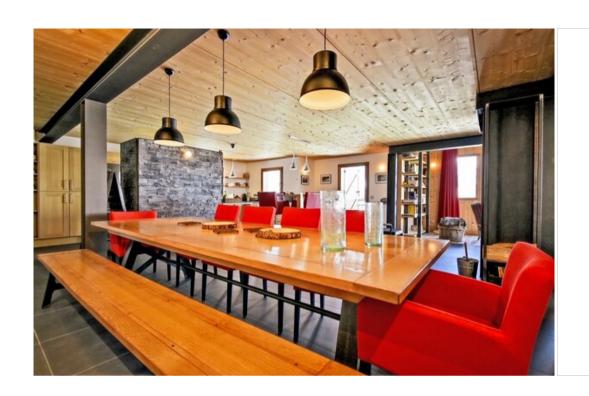

## Activities in resort

Skiing/Snowboarding Cycling Cross country skiing Hiking Mountain-Biking Riding

With an uninterrupted view of the mountains, this prestigious chalet is arranged over 4 levels and can accommodate 12 people very comfortably in independent areas.

Ground floor:

\*1 en suite bedroom with dressing room, double bed, bathroom with shower and bath, separate WC, double bed. \*1 bedroom (double bed), bathroom with shower and WC \*1 ski room with boot dryer First floor (R+1): \*A bedroom area with a desk First floor (R-1): \*A huge living area comprising a dining room with open-plan kitchen and a sitting room with fireplace opening onto the surrounding panorama. \*1 utility room \*1 separate WC \*1 Hammam area \*1 spacious corner terrace Ground floor (2): \*1 sauna \*3 bedrooms with bathroom and WC (2 with double beds, one with 2 single beds) and a separate WC \*1 reading area \*1 kitchen-bar area \*1 storage area \*1 sauna Services included: - Personal welcome and welcome products - Linen provided, beds made on arrival - End-of-stay cleaning of chalet - Access to concierge service - Wifi access Shuttle bus stop opposite the chalet Sleeps 12 5 bedrooms 3 bathrooms 2 shower rooms