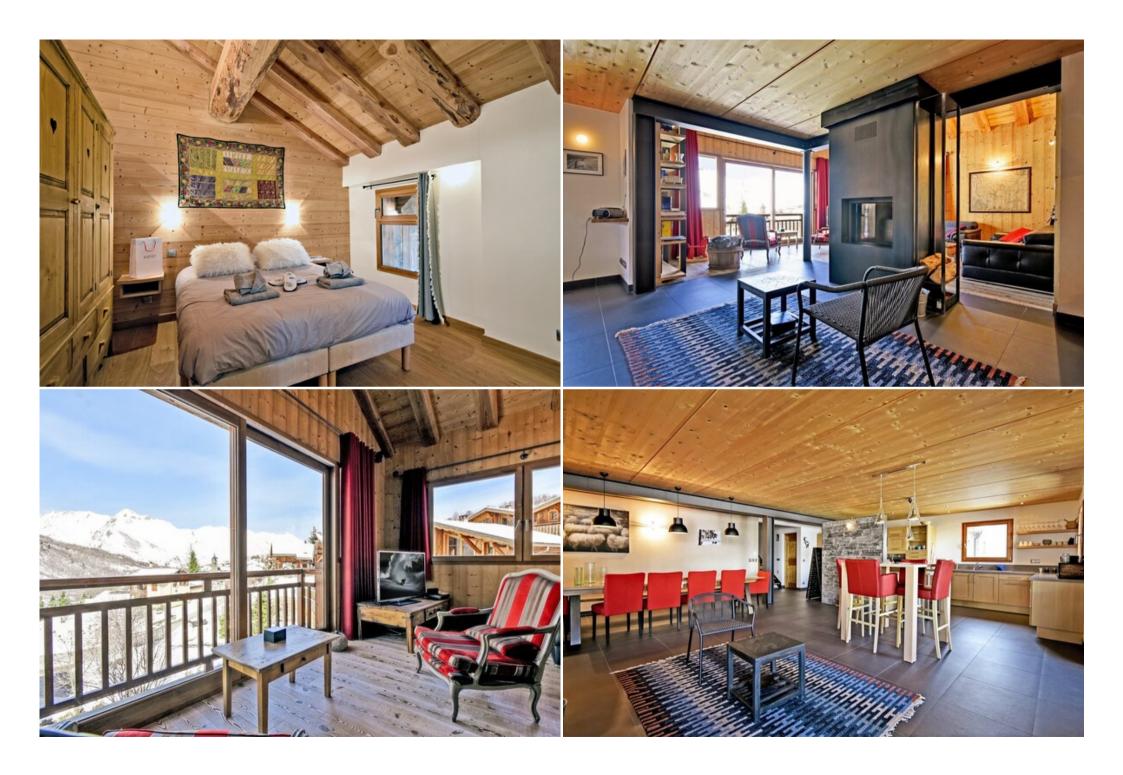

Ground floor:

\*1 en suite bedroom with dressing room, double bed, bathroom with shower and bath, separate WC, double bed. \*1 bedroom (double bed), bathroom with shower and WC \*1 ski room with boot dryer First floor (R+1): \*A bedroom area with a desk First floor (R-1): \*A huge living area comprising a dining room with open-plan kitchen and a sitting room with fireplace opening onto the surrounding panorama. \*1 utility room \*1 separate WC \*1 Hammam area \*1 spacious corner terrace Ground floor (2): \*1 sauna \*3 bedrooms with bathroom and WC (2 with double beds, one with 2 single beds) and a separate WC \*1 reading area \*1 kitchen-bar area \*1 storage area \*1 sauna Services included: - Personal welcome and welcome products - Linen provided, beds made on arrival - End-of-stay cleaning of chalet - Access to concierge service - Wifi access Shuttle bus stop opposite the chalet Sleeps 12 5 bedrooms 3 bathrooms 2 shower rooms