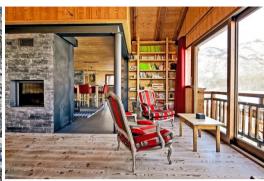

Ground floor:

\*1 en suite bedroom with dressing room, double bed, bathroom with shower and bath, separate WC, double bed. \*1 bedroom (double bed), bathroom with shower and WC \*1 ski room with boot dryer First floor (R+1): \*A bedroom area with a desk First floor (R-1): \*A huge living area comprising a dining room with open-plan kitchen and a sitting room with fireplace opening onto the surrounding panorama. \*1 utility room \*1 separate WC \*1 Hammam area \*1 spacious corner terrace Ground floor (2): \*1 sauna \*3 bedrooms with bathroom and WC (2 with double beds, one with 2 single beds) and a separate WC \*1 reading area \*1 kitchen-bar area \*1 storage area \*1 sauna Services included: - Personal welcome and welcome products - Linen provided, beds made on arrival - End-of-stay cleaning of chalet - Access to concierge service - Wifi access Shuttle bus stop opposite the chalet Sleeps 12 5 bedrooms 3 bathrooms 2 shower rooms