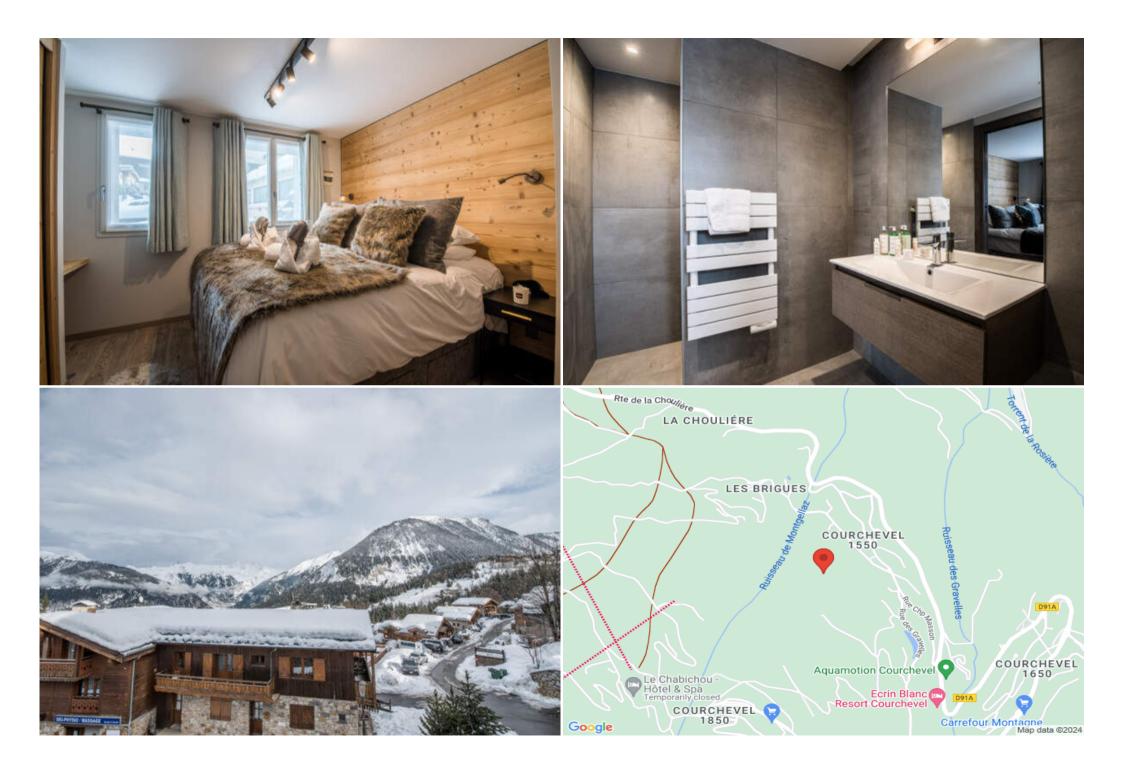

## Chalet is nestled right in the thick of Courchevel 1550. Wh

France, Courchevel, Courchevel 1550

chalet - REF: TGS-A3418

Chalet is nestled right in the thick of Courchevel 1550. What we love is that its perfectly located, just a few mintues way from the bustle of the town.

There's nothing quite like waking up to the stunning views that this luxury chalet has to offer from every corner and window. Head down to have breakfast with the whole family, before heading for a relaxing day of exploring the resort. Nights in this chalet should be spent cosying up by the fireplace while watching your favourite holiday film.