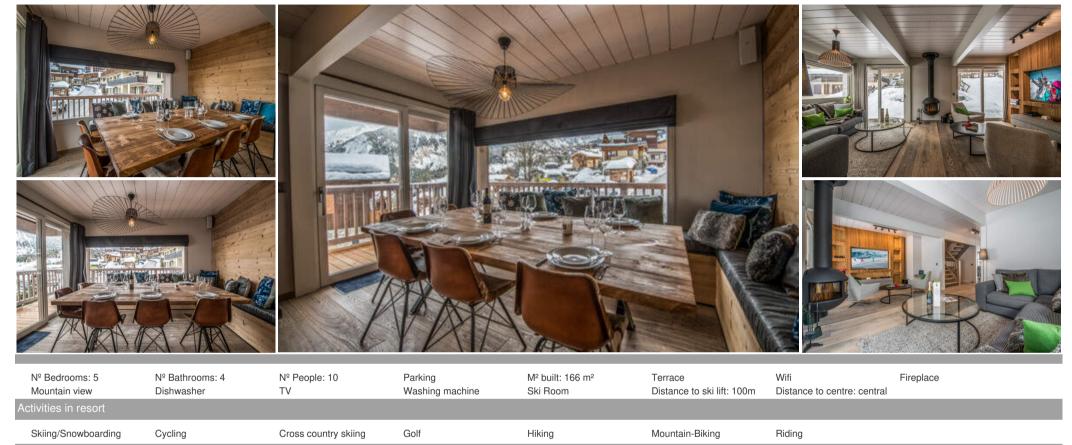

## Chalet is nestled right in the thick of Courchevel 1550. Wh

France, Courchevel, Courchevel 1550

chalet - REF: TGS-A3418

Chalet is nestled right in the thick of Courchevel 1550. What we love is that its perfectly located, just a few mintues way from the bustle of the town.

There's nothing quite like waking up to the stunning views that this luxury chalet has to offer from every corner and window. Head down to have breakfast with the whole family, before heading for a relaxing day of exploring the resort. Nights in this chalet should be spent cosying up by the fireplace while watching your favourite holiday film.

Key features

Fireplace

Ski room

Conciergerie service included

Personalisation of your stay, with possible adjustments before and during your stay

A dedicated concierge

A local team will be available during your stay