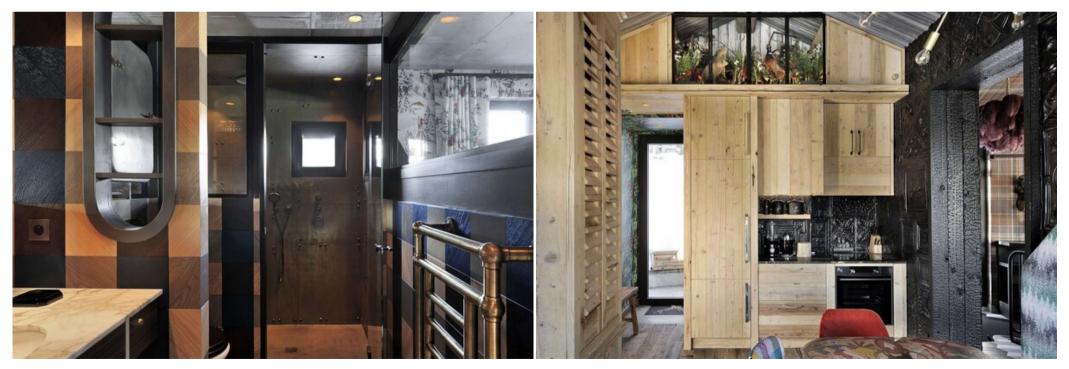

#### Ground floor:

- Master bedroom en suite with dressing room and shower room (Italian shower-hammam, toilet).
- An en suite double bedroom with dressing room and shower room.
- 1 outdoor Nordic bathroom