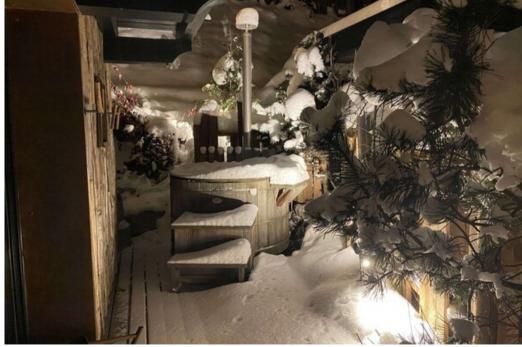

#### Ground floor:

- Master bedroom en suite with dressing room and shower room (Italian shower-hammam, toilet).
- An en suite double bedroom with dressing room and shower room.
- 1 outdoor Nordic bathroom