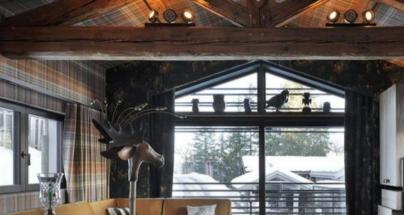

### Level 1:

- Entrance / ski room
- Guest toilet

- Fully equipped kitchen with wood-burning cooker and dining area.
- Living room with sofa bed, fireplace, TV and balcony.