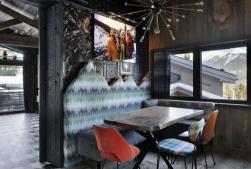

### Level 1:

- Entrance / ski room
- Guest toilet

- Fully equipped kitchen with wood-burning cooker and dining area.
- Living room with sofa bed, fireplace, TV and balcony.