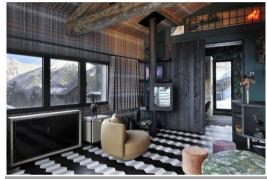

#### Ground floor:

- Master bedroom en suite with dressing room and shower room (Italian shower-hammam, toilet).
- An en suite double bedroom with dressing room and shower room.
- 1 outdoor Nordic bathroom