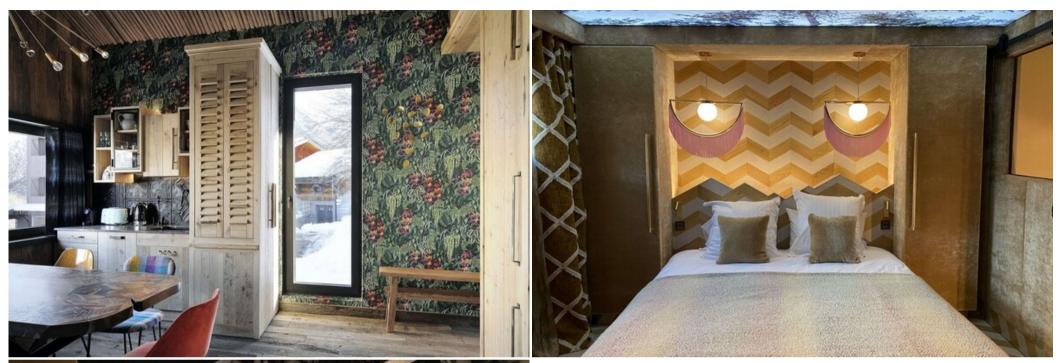

### Level 1:

- Entrance / ski room
- Guest toilet

- Fully equipped kitchen with wood-burning cooker and dining area.
- Living room with sofa bed, fireplace, TV and balcony.

#### Ground floor:

- Master bedroom en suite with dressing room and shower room (Italian shower-hammam, toilet).
- An en suite double bedroom with dressing room and shower room.
- 1 outdoor Nordic bathroom