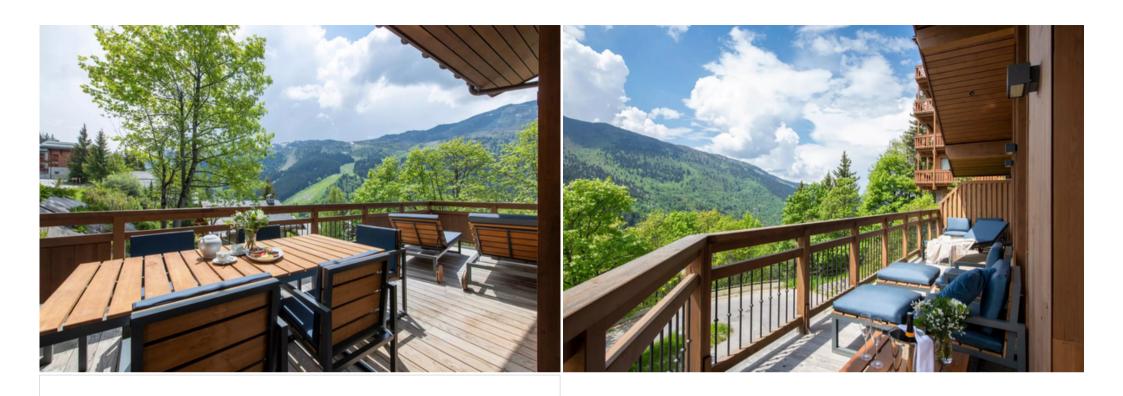

## Chalet in Méribel French Alps France

France, Méribel

chalet - REF: TGS-A3434

12 guests · 6 bedrooms · 5 bathrooms · 400 sqm

Chalet is located in one of the most highly rated areas of Méribel. This mountain home is quite out of the ordinary, straying from the usual decor, and going bold with the colours. What we love is that the first ski slope is located a mere 150 meters from the chalet! While curling up on the sofa, surrounded by natural wood furniture, contemplate on the breathtaking view of the Méribel Valley and Mont Vallon. After an exhilratating day on the slopes, you can also warm up in the fitness and spa room, or relax in front of a movie in the cozy cinema room.

Living Room

Mountain panoramic viewAir conditioning

2 sofas

Library

| Bar                           |
|-------------------------------|
| Balcony                       |
| 2 armchairs                   |
| Flat screen TV                |
| Fireplace                     |
| Kitchen                       |
| IndependentAir conditioning   |
| Dishwasher                    |
| Filter coffee machine         |
| Microwave oven                |
| Pod coffee machine            |
| Nespresso                     |
| Toaster                       |
| Blender / Mixer               |
| Ice cube maker                |
| Raclette / Fondue machine     |
| Kettle                        |
| Oven                          |
| Fume hood                     |
| Wine cellar                   |
| Juicer                        |
| Dining Room                   |
| Mountain viewAir conditioning |
| Table                         |
| 12 seats                      |
| Balcony                       |
| Master Bedroom                |
| Mountain view                 |
| TV                            |
| Balcony                       |
|                               |