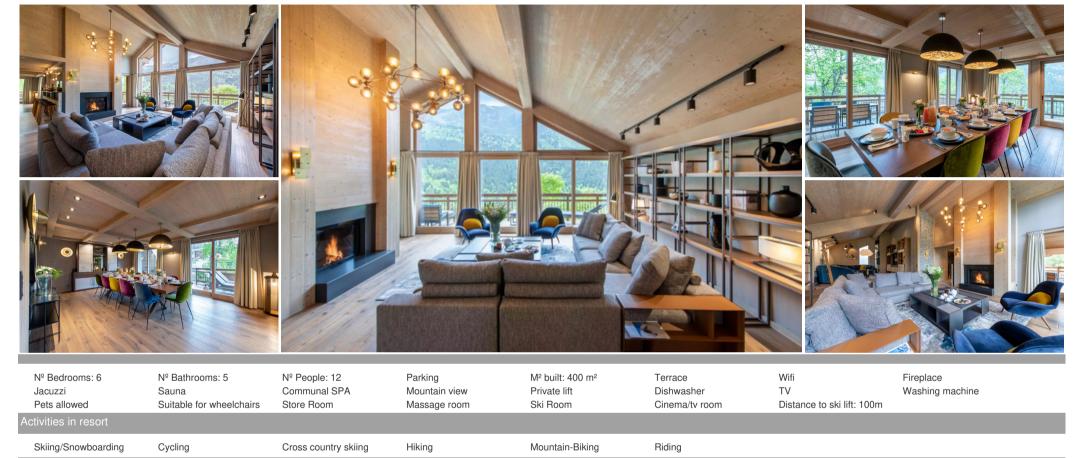

## Chalet in Méribel French Alps France

France, Méribel

chalet - REF: TGS-A3434

12 guests · 6 bedrooms · 5 bathrooms · 400 sqm

Chalet is located in one of the most highly rated areas of Méribel. This mountain home is quite out of the ordinary, straying from the usual decor, and going bold with the colours. What we love is that the first ski slope is located a mere 150 meters from the chalet! While curling up on the sofa, surrounded by natural wood furniture, contemplate on the breathtaking view of the Méribel Valley and Mont Vallon. After an exhilratating day on the slopes, you can also warm up in the fitness and spa room, or relax in front of a movie in the cozy cinema room.

Living Room

Mountain panoramic viewAir conditioning

2 sofas

Library

| Bar                           |
|-------------------------------|
| Balcony                       |
| 2 armchairs                   |
| Flat screen TV                |
| Fireplace                     |
| Kitchen                       |
| IndependentAir conditioning   |
| Dishwasher                    |
| Filter coffee machine         |
| Microwave oven                |
| Pod coffee machine            |
| Nespresso                     |
| Toaster                       |
| Blender / Mixer               |
| Ice cube maker                |
| Raclette / Fondue machine     |
| Kettle                        |
| Oven                          |
| Fume hood                     |
| Wine cellar                   |
| Juicer                        |
| Dining Room                   |
| Mountain viewAir conditioning |
| Table                         |
| 12 seats                      |
| Balcony                       |
| Master Bedroom                |
| Mountain view                 |
| TV                            |
| Balcony                       |
|                               |