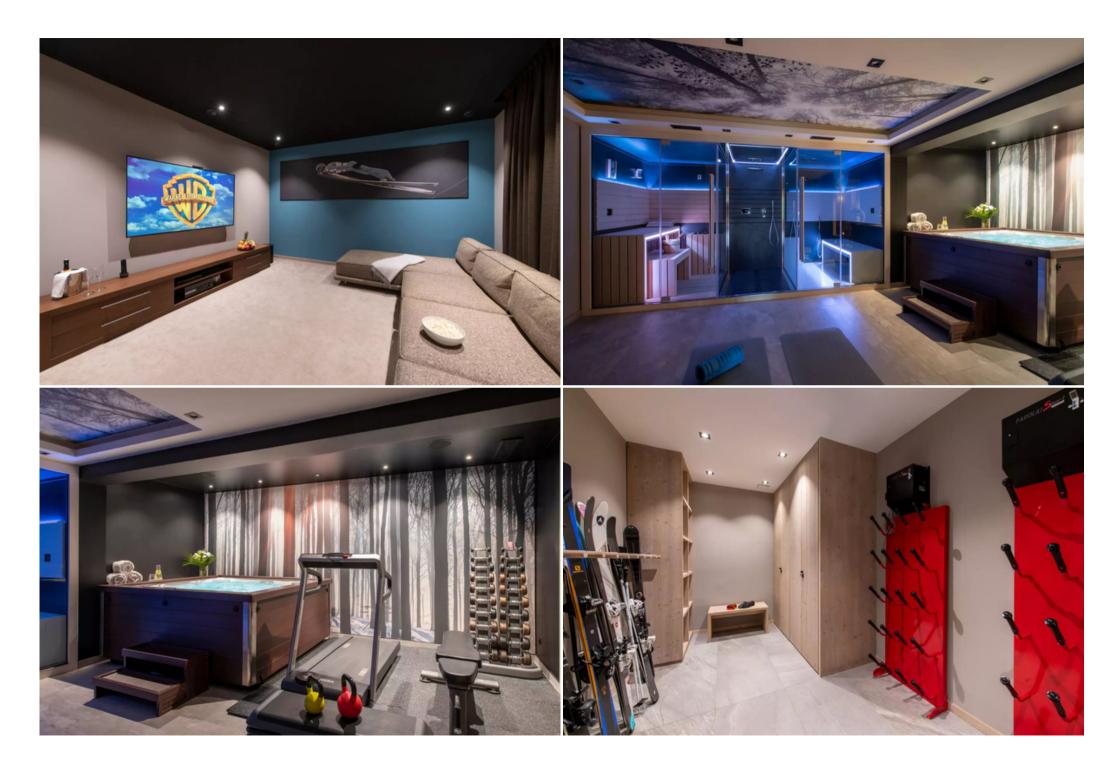

## Chalet in Méribel French Alps France

France, Méribel

chalet - REF: TGS-A3434

12 guests · 6 bedrooms · 5 bathrooms · 400 sqm

Chalet is located in one of the most highly rated areas of Méribel. This mountain home is quite out of the ordinary, straying from the usual decor, and going bold with the colours. What we love is that the first ski slope is located a mere 150 meters from the chalet! While curling up on the sofa, surrounded by natural wood furniture, contemplate on the breathtaking view of the Méribel Valley and Mont Vallon. After an exhilratating day on the slopes, you can also warm up in the fitness and spa room, or relax in front of a movie in the cozy cinema room.

Massage room

Spa

Jacuzzi

Hammam

Sauna

Laundry room

Guest WC

Private