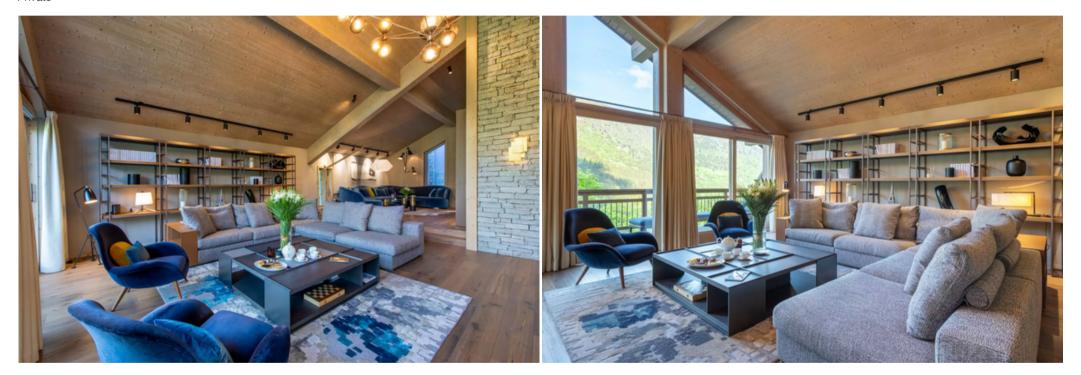

Living Room

Mountain panoramic viewAir conditioning

2 sofas

Library

| Bar                           |
|-------------------------------|
| Balcony                       |
| 2 armchairs                   |
| Flat screen TV                |
| Fireplace                     |
| Kitchen                       |
| IndependentAir conditioning   |
| Dishwasher                    |
| Filter coffee machine         |
| Microwave oven                |
| Pod coffee machine            |
| Nespresso                     |
| Toaster                       |
| Blender / Mixer               |
| Ice cube maker                |
| Raclette / Fondue machine     |
| Kettle                        |
| Oven                          |
| Fume hood                     |
| Wine cellar                   |
| Juicer                        |
| Dining Room                   |
| Mountain viewAir conditioning |
| Table                         |
| 12 seats                      |
| Balcony                       |
| Master Bedroom                |
| Mountain view                 |
| TV                            |
| Balcony                       |
|                               |