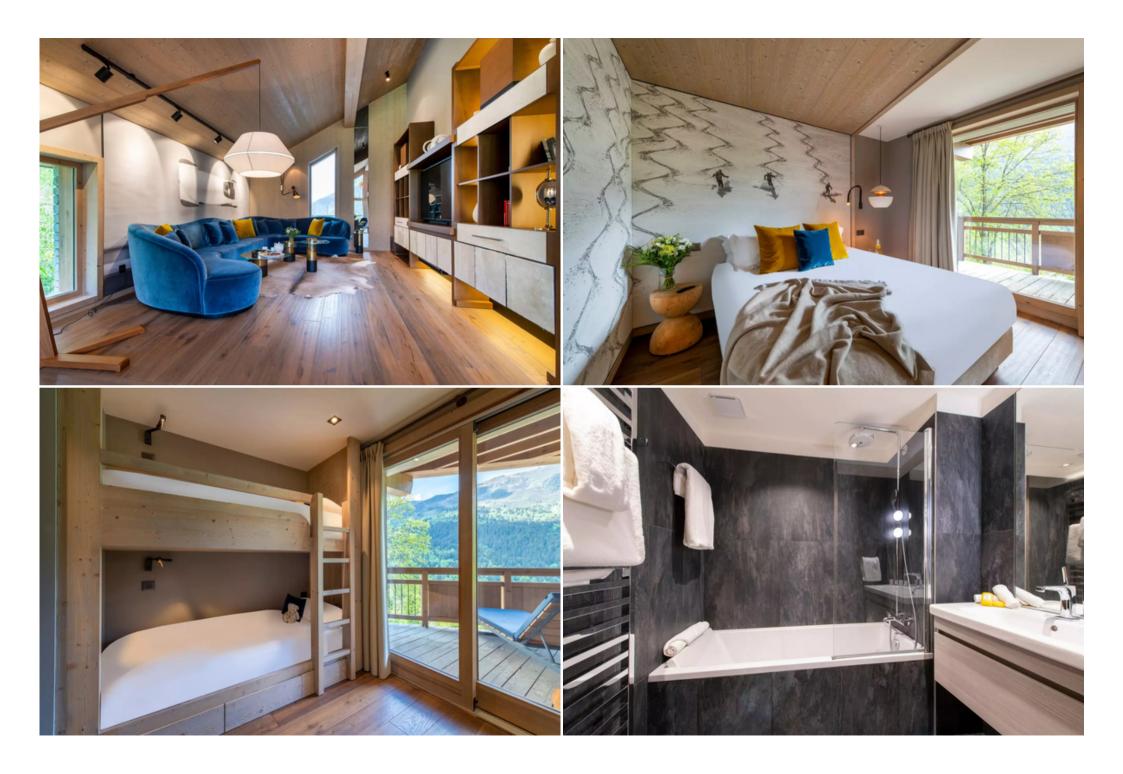

| D  | ouble bed (2 single beds) |  |  |
|----|---------------------------|--|--|
| В  | unk                       |  |  |
| Α  | rmchair                   |  |  |
| C  | ffice Desk                |  |  |
| D  | ressing room              |  |  |
| M  | aster's Bathroom          |  |  |
| Α  | ttached                   |  |  |
| В  | athtub                    |  |  |
| lt | alian shower              |  |  |
| D  | ouble basin               |  |  |
| В  | edroom 2                  |  |  |
| M  | ountain view              |  |  |
| В  | alcony                    |  |  |
| F  | at screen TV              |  |  |
| D  | ouble bed (2 single beds) |  |  |
| В  | athroom 2                 |  |  |
| Α  | ttached                   |  |  |
| В  | athtub                    |  |  |
| S  | ingle basin               |  |  |
| В  | edroom 3                  |  |  |
| Ν  | ature view                |  |  |
| Т  | √                         |  |  |
| Т  | errace                    |  |  |
| D  | ouble bed (2 single beds) |  |  |
| В  | athroom 3                 |  |  |
| Α  | ttached                   |  |  |
| В  | athtub                    |  |  |
| S  | ingle basin               |  |  |
| В  | edroom 4                  |  |  |
| Ν  | ature view                |  |  |

| Inseparable double bed     |
|----------------------------|
| TV                         |
| Balcony                    |
| Double bed (2 single beds) |
| Bathroom 4                 |
| Attached                   |
| Italian shower             |
| Single basin               |
| Bedroom 5                  |
| TV                         |
| Balcony                    |
| Office Desk                |
| Double bed (2 single beds) |
| Bedroom 6                  |
| Mountain view              |
| Inseparable double bed     |
| Office Desk                |
| TV                         |
| Balcony                    |
| 2 single beds              |
| Bunk                       |
| Bathroom 5                 |
| Shared                     |
| Bathtub                    |
| Double basin               |
| Ski room                   |
| Boot warmer (ski room)     |
| TV room                    |
| Sofa                       |
| Flat screen TV             |
|                            |