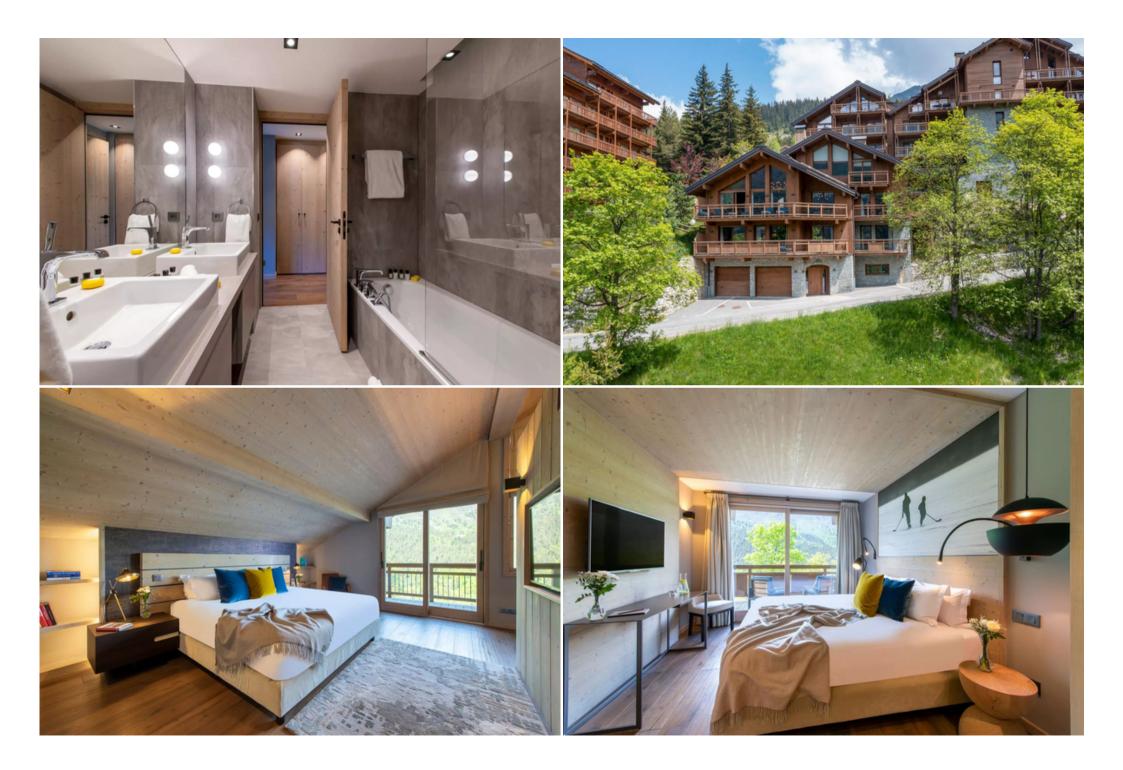

## Chalet in Méribel French Alps France

France, Méribel

chalet - REF: TGS-A3434

12 guests · 6 bedrooms · 5 bathrooms · 400 sqm

Chalet is located in one of the most highly rated areas of Méribel. This mountain home is quite out of the ordinary, straying from the usual decor, and going bold with the colours. What we love is that the first ski slope is located a mere 150 meters from the chalet! While curling up on the sofa, surrounded by natural wood furniture, contemplate on the breathtaking view of the Méribel Valley and Mont Vallon. After an exhilratating day on the slopes, you can also warm up in the fitness and spa room, or relax in front of a movie in the cozy cinema room.

Living Room

Mountain panoramic viewAir conditioning

2 sofas

Library

| Bar                           |
|-------------------------------|
| Balcony                       |
| 2 armchairs                   |
| Flat screen TV                |
| Fireplace                     |
| Kitchen                       |
| IndependentAir conditioning   |
| Dishwasher                    |
| Filter coffee machine         |
| Microwave oven                |
| Pod coffee machine            |
| Nespresso                     |
| Toaster                       |
| Blender / Mixer               |
| Ice cube maker                |
| Raclette / Fondue machine     |
| Kettle                        |
| Oven                          |
| Fume hood                     |
| Wine cellar                   |
| Juicer                        |
| Dining Room                   |
| Mountain viewAir conditioning |
| Table                         |
| 12 seats                      |
| Balcony                       |
| Master Bedroom                |
| Mountain view                 |
| TV                            |
| Balcony                       |
|                               |

| D  | ouble bed (2 single beds) |  |  |
|----|---------------------------|--|--|
| В  | unk                       |  |  |
| Α  | rmchair                   |  |  |
| C  | ffice Desk                |  |  |
| D  | ressing room              |  |  |
| M  | aster's Bathroom          |  |  |
| Α  | ttached                   |  |  |
| В  | athtub                    |  |  |
| lt | alian shower              |  |  |
| D  | ouble basin               |  |  |
| В  | edroom 2                  |  |  |
| M  | ountain view              |  |  |
| В  | alcony                    |  |  |
| F  | at screen TV              |  |  |
| D  | ouble bed (2 single beds) |  |  |
| В  | athroom 2                 |  |  |
| Α  | ttached                   |  |  |
| В  | athtub                    |  |  |
| S  | ingle basin               |  |  |
| В  | edroom 3                  |  |  |
| Ν  | ature view                |  |  |
| Т  | √                         |  |  |
| Т  | errace                    |  |  |
| D  | ouble bed (2 single beds) |  |  |
| В  | athroom 3                 |  |  |
| Α  | ttached                   |  |  |
| В  | athtub                    |  |  |
| S  | ingle basin               |  |  |
| В  | edroom 4                  |  |  |
| Ν  | ature view                |  |  |