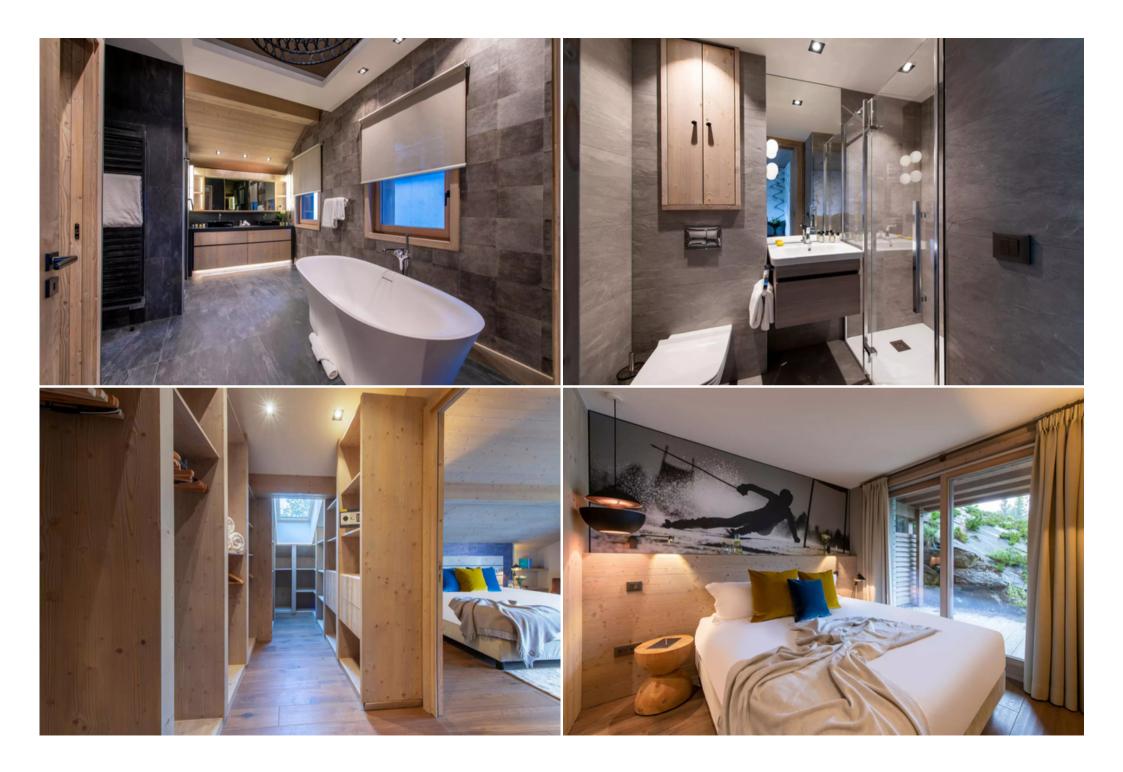

| D  | ouble bed (2 single beds) |  |  |
|----|---------------------------|--|--|
| В  | unk                       |  |  |
| Α  | rmchair                   |  |  |
| C  | ffice Desk                |  |  |
| D  | ressing room              |  |  |
| M  | aster's Bathroom          |  |  |
| Α  | ttached                   |  |  |
| В  | athtub                    |  |  |
| lt | alian shower              |  |  |
| D  | ouble basin               |  |  |
| В  | edroom 2                  |  |  |
| M  | ountain view              |  |  |
| В  | alcony                    |  |  |
| F  | at screen TV              |  |  |
| D  | ouble bed (2 single beds) |  |  |
| В  | athroom 2                 |  |  |
| Α  | ttached                   |  |  |
| В  | athtub                    |  |  |
| S  | ingle basin               |  |  |
| В  | edroom 3                  |  |  |
| Ν  | ature view                |  |  |
| Т  | √                         |  |  |
| Т  | errace                    |  |  |
| D  | ouble bed (2 single beds) |  |  |
| В  | athroom 3                 |  |  |
| Α  | ttached                   |  |  |
| В  | athtub                    |  |  |
| S  | ingle basin               |  |  |
| В  | edroom 4                  |  |  |
| Ν  | ature view                |  |  |

| Inseparable double bed     |
|----------------------------|
| TV                         |
| Balcony                    |
| Double bed (2 single beds) |
| Bathroom 4                 |
| Attached                   |
| Italian shower             |
| Single basin               |
| Bedroom 5                  |
| TV                         |
| Balcony                    |
| Office Desk                |
| Double bed (2 single beds) |
| Bedroom 6                  |
| Mountain view              |
| Inseparable double bed     |
| Office Desk                |
| TV                         |
| Balcony                    |
| 2 single beds              |
| Bunk                       |
| Bathroom 5                 |
| Shared                     |
| Bathtub                    |
| Double basin               |
| Ski room                   |
| Boot warmer (ski room)     |
| TV room                    |
| Sofa                       |
| Flat screen TV             |
|                            |