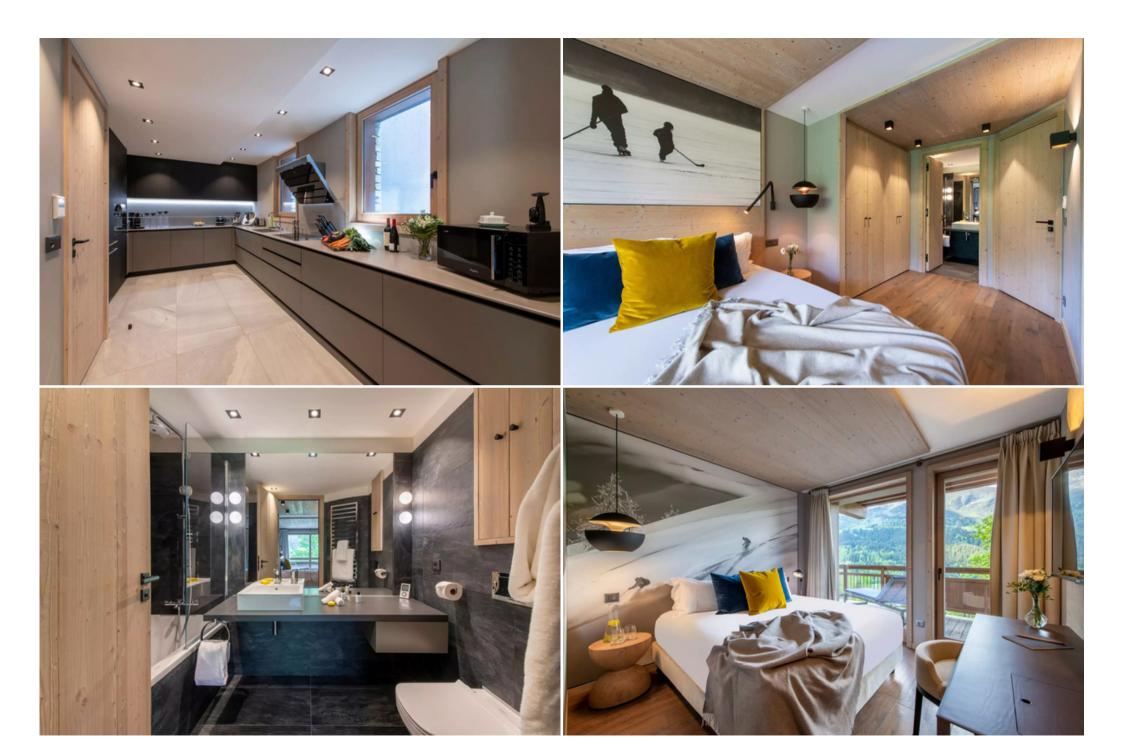

Living Room

Mountain panoramic viewAir conditioning

2 sofas

Library

| Bar                           |
|-------------------------------|
| Balcony                       |
| 2 armchairs                   |
| Flat screen TV                |
| Fireplace                     |
| Kitchen                       |
| IndependentAir conditioning   |
| Dishwasher                    |
| Filter coffee machine         |
| Microwave oven                |
| Pod coffee machine            |
| Nespresso                     |
| Toaster                       |
| Blender / Mixer               |
| Ice cube maker                |
| Raclette / Fondue machine     |
| Kettle                        |
| Oven                          |
| Fume hood                     |
| Wine cellar                   |
| Juicer                        |
| Dining Room                   |
| Mountain viewAir conditioning |
| Table                         |
| 12 seats                      |
| Balcony                       |
| Master Bedroom                |
| Mountain view                 |
| TV                            |
| Balcony                       |
|                               |

| D  | ouble bed (2 single beds) |  |  |
|----|---------------------------|--|--|
| В  | unk                       |  |  |
| Α  | rmchair                   |  |  |
| C  | ffice Desk                |  |  |
| D  | ressing room              |  |  |
| M  | aster's Bathroom          |  |  |
| Α  | ttached                   |  |  |
| В  | athtub                    |  |  |
| lt | alian shower              |  |  |
| D  | ouble basin               |  |  |
| В  | edroom 2                  |  |  |
| M  | ountain view              |  |  |
| В  | alcony                    |  |  |
| F  | at screen TV              |  |  |
| D  | ouble bed (2 single beds) |  |  |
| В  | athroom 2                 |  |  |
| Α  | ttached                   |  |  |
| В  | athtub                    |  |  |
| S  | ingle basin               |  |  |
| В  | edroom 3                  |  |  |
| Ν  | ature view                |  |  |
| Т  | √                         |  |  |
| Т  | errace                    |  |  |
| D  | ouble bed (2 single beds) |  |  |
| В  | athroom 3                 |  |  |
| Α  | ttached                   |  |  |
| В  | athtub                    |  |  |
| S  | ingle basin               |  |  |
| В  | edroom 4                  |  |  |
| Ν  | ature view                |  |  |