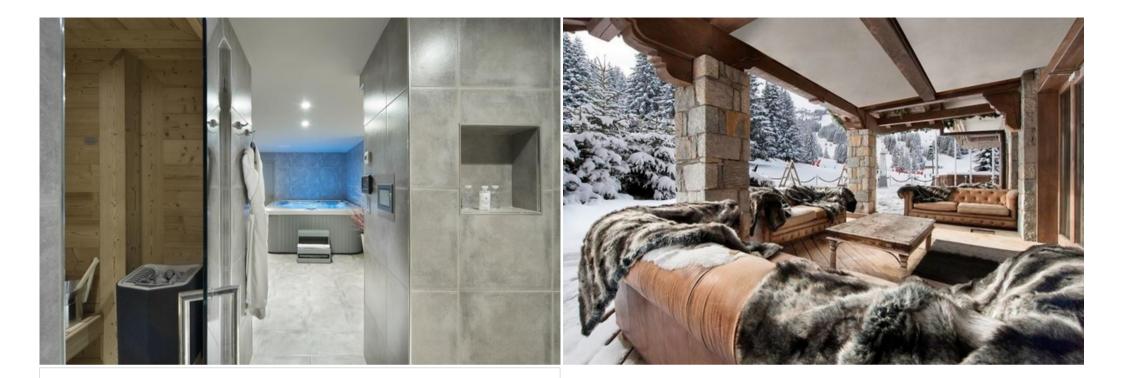

LEVEL 1 Main entrance Large Living room of over 100m2 divided on - Dining area - 2 Sitting lounges Separate professional kitchen Guest toilets Master Bedroom - 60m2 : Double/Twin bed, desk, separate dressing - Bathroom with rainshower & bathtub, double sink - Separate toilets - Terrace Junior Master Bedroom - 45m2 : Double/Twin bed, desk, separate dressing - Bathroom with rainshower and bathtub - Separate toilets Bedroom 3 – 35m2 : Double/Twin bed - Bathroom with rainshower and bathtub, toilets Bedroom 4 – 20m2 : Double/Twin bed - Shower room, separate toilets Bedroom 5 – 20m2 : Double/Twin bed - Bathroom separate toilets LEVEL -1 (access by private elevator) SPA Area – Jacuzzi, Hammam, Sauna, lounge with TV Garage for 2 cars IN THE SUITE: - Wi-fi internet connection - International TV channels - Change of bed-linnen twice a week - Change of towels as required A-LA-CARTE SERVICES : - Airport transfert by car or by helicopter - Luxury rent-a-car - Massages & beauty treatments - Ski-passes delivery - Ski Instructors