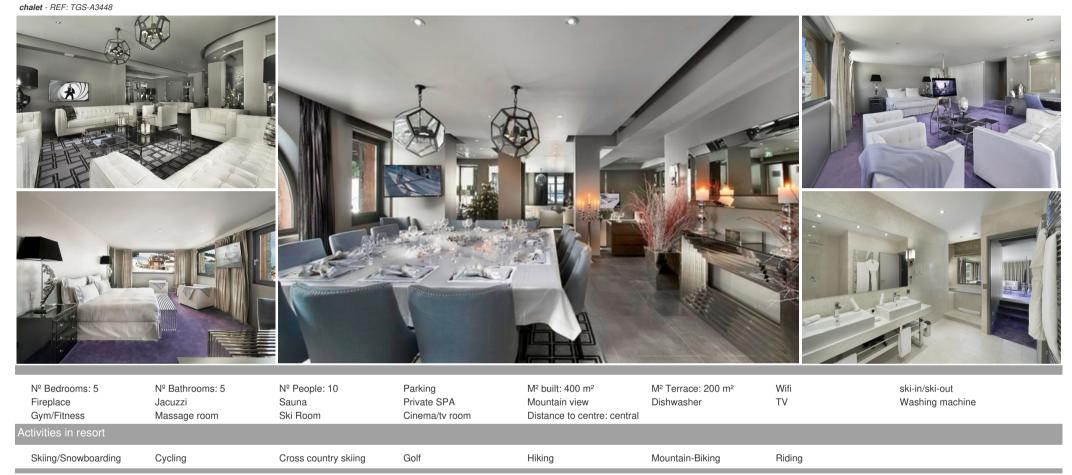

## Private Suite Courchevel 1850 SKI IN / SKI OUT IN THE HEART

France, Courchevel, Courchevel 1850, Bellecôte

Private Suite Courchevel 1850 SKI IN / SKI OUT IN THE HEART OF COURCHEVEL

400 m2 over 2 levels 5 en-suite bedrooms up to 10 guests Private SPA area Sunny Terrace 200m2

LEVEL 1 Main entrance Large Living room of over 100m2 divided on - Dining area - 2 Sitting lounges Separate professional kitchen Guest toilets Master Bedroom - 60m2 : Double/Twin bed, desk, separate dressing - Bathroom with rainshower & bathtub, double sink - Separate toilets - Terrace Junior Master Bedroom - 45m2 : Double/Twin bed, desk, separate dressing - Bathroom with rainshower and bathtub - Separate toilets Bedroom 3 – 35m2 : Double/Twin bed - Bathroom with rainshower and bathtub, toilets Bedroom 4 – 20m2 : Double/Twin bed - Shower room, separate toilets Bedroom 5 – 20m2 : Double/Twin bed - Bathroom separate toilets LEVEL -1 (access by private elevator) SPA Area – Jacuzzi, Hammam, Sauna, lounge with TV Garage for 2 cars IN THE SUITE: - Wi-fi internet connection - International TV channels - Change of bed-linnen twice a week - Change of towels as required A-LA-CARTE SERVICES : - Airport transfert by car or by helicopter - Luxury rent-a-car - Massages & beauty treatments - Ski-passes delivery - Ski Instructors