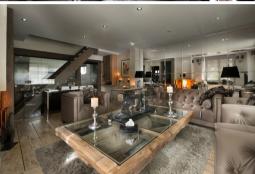

## Chalet in Courchevel 1850

France, Courchevel, Courchevel 1850

chalet - REF: TGS-A3450

| Wifi<br>BBQ<br>Wine cellar | ski-in/ski-out<br>Dishwasher<br>Cinema/tv room | Fireplace<br>TV      | Jacuzzi<br>Washing machine | Sauna<br>Store Room | Communal SPA<br>Gym/Fitness | Mountain view<br>Massage room | Air conditioning<br>Ski Room |
|----------------------------|------------------------------------------------|----------------------|----------------------------|---------------------|-----------------------------|-------------------------------|------------------------------|
| Activities in resort       |                                                |                      |                            |                     |                             |                               |                              |
| Skiing/Snowboarding        | Cycling                                        | Cross country skiing | Hiking                     | Mountain-Biking     | Riding                      | Tennis                        |                              |