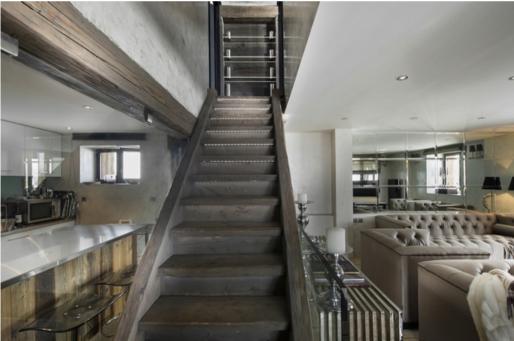

## Chalet in Courchevel 1850

France, Courchevel, Courchevel 1850

chalet - REF: TGS-A3450

| Wifi<br>BBQ<br>Wine cellar | ski-in/ski-out<br>Dishwasher<br>Cinema/tv room | Fireplace<br>TV      | Jacuzzi<br>Washing machine | Sauna<br>Store Room | Communal SPA<br>Gym/Fitness | Mountain view<br>Massage room | Air conditioning<br>Ski Room |
|----------------------------|------------------------------------------------|----------------------|----------------------------|---------------------|-----------------------------|-------------------------------|------------------------------|
| Activities in resort       |                                                |                      |                            |                     |                             |                               |                              |
| Skiing/Snowboarding        | Cycling                                        | Cross country skiing | Hiking                     | Mountain-Biking     | Riding                      | Tennis                        |                              |