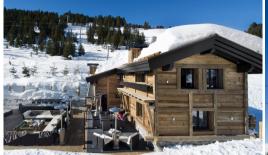

## Chalet in Courchevel 1850

France, Courchevel, Courchevel 1850

chalet - REF: TGS-A3450

| Wifi<br>BBQ<br>Wine cellar | ski-in/ski-out<br>Dishwasher<br>Cinema/tv room | Fireplace<br>TV      | Jacuzzi<br>Washing machine | Sauna<br>Store Room | Communal SPA<br>Gym/Fitness | Mountain view<br>Massage room | Air conditioning<br>Ski Room |
|----------------------------|------------------------------------------------|----------------------|----------------------------|---------------------|-----------------------------|-------------------------------|------------------------------|
| Activities in resort       |                                                |                      |                            |                     |                             |                               |                              |
| Skiing/Snowboarding        | Cycling                                        | Cross country skiing | Hiking                     | Mountain-Biking     | Riding                      | Tennis                        |                              |