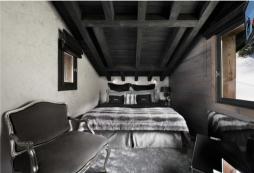

## Chalet in Courchevel 1850

France, Courchevel, Courchevel 1850

chalet - REF: TGS-A3450

| Wifi<br>BBQ<br>Wine cellar | ski-in/ski-out<br>Dishwasher<br>Cinema/tv room | Fireplace<br>TV      | Jacuzzi<br>Washing machine | Sauna<br>Store Room | Communal SPA<br>Gym/Fitness | Mountain view<br>Massage room | Air conditioning<br>Ski Room |
|----------------------------|------------------------------------------------|----------------------|----------------------------|---------------------|-----------------------------|-------------------------------|------------------------------|
| Activities in resort       |                                                |                      |                            |                     |                             |                               |                              |
| Skiing/Snowboarding        | Cycling                                        | Cross country skiing | Hiking                     | Mountain-Biking     | Riding                      | Tennis                        |                              |