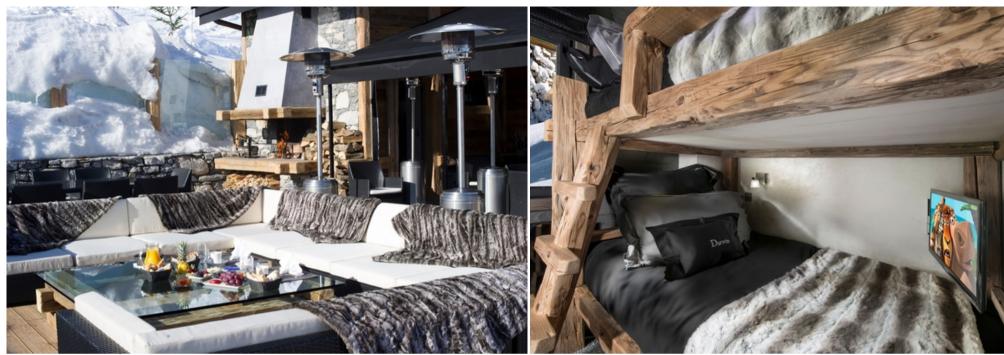

## Chalet in Courchevel 1850

France, Courchevel, Courchevel 1850

chalet - REF: TGS-A3450

| Wifi<br>BBQ<br>Wine cellar | ski-in/ski-out<br>Dishwasher<br>Cinema/tv room | Fireplace<br>TV      | Jacuzzi<br>Washing machine | Sauna<br>Store Room | Communal SPA<br>Gym/Fitness | Mountain view<br>Massage room | Air conditioning<br>Ski Room |
|----------------------------|------------------------------------------------|----------------------|----------------------------|---------------------|-----------------------------|-------------------------------|------------------------------|
| Activities in resort       |                                                |                      |                            |                     |                             |                               |                              |
| Skiing/Snowboarding        | Cycling                                        | Cross country skiing | Hiking                     | Mountain-Biking     | Riding                      | Tennis                        |                              |