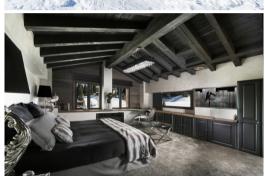

## Chalet in Courchevel 1850

France, Courchevel, Courchevel 1850

chalet - REF: TGS-A3450

| Wifi<br>BBQ<br>Wine cellar | ski-in/ski-out<br>Dishwasher<br>Cinema/tv room | Fireplace<br>TV      | Jacuzzi<br>Washing machine | Sauna<br>Store Room | Communal SPA<br>Gym/Fitness | Mountain view<br>Massage room | Air conditioning<br>Ski Room |
|----------------------------|------------------------------------------------|----------------------|----------------------------|---------------------|-----------------------------|-------------------------------|------------------------------|
| Activities in resort       |                                                |                      |                            |                     |                             |                               |                              |
| Skiing/Snowboarding        | Cycling                                        | Cross country skiing | Hiking                     | Mountain-Biking     | Riding                      | Tennis                        |                              |