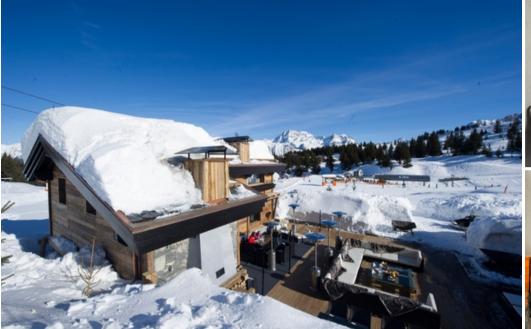

## Chalet in Courchevel 1850

France, Courchevel, Courchevel 1850

chalet - REF: TGS-A3450

| Wifi<br>BBQ<br>Wine cellar | ski-in/ski-out<br>Dishwasher<br>Cinema/tv room | Fireplace<br>TV      | Jacuzzi<br>Washing machine | Sauna<br>Store Room | Communal SPA<br>Gym/Fitness | Mountain view<br>Massage room | Air conditioning<br>Ski Room |
|----------------------------|------------------------------------------------|----------------------|----------------------------|---------------------|-----------------------------|-------------------------------|------------------------------|
| Activities in resort       |                                                |                      |                            |                     |                             |                               |                              |
| Skiing/Snowboarding        | Cycling                                        | Cross country skiing | Hiking                     | Mountain-Biking     | Riding                      | Tennis                        |                              |