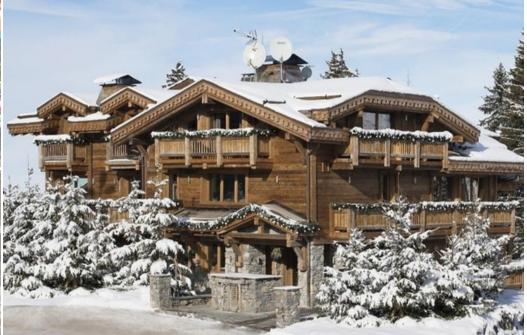

## Chalet in Courchevel 1850 8 suites of 35-60m2 for Maximum 15

France, Courchevel, Courchevel 1850

chalet - REF: TGS-A3451

| Private pool         |
|----------------------|
| Mountain view        |
| Store Room           |
| Activities in resort |

ski-in/ski-out Private SPA Suitable for wheelchairs

Skiing/Snowboarding Cycling Cross country skiing Golf Hiking Mountain-Biking Riding Sailing

Chalet in Courchevel 1850 8 suites of 35-60m2 for Maximum 15 guests Swimming pool 15x3m SPA area, Hammam, ... Possibility of connection with luxury 6-bedroom chalet Separate staff access & circuit, 3 elevators