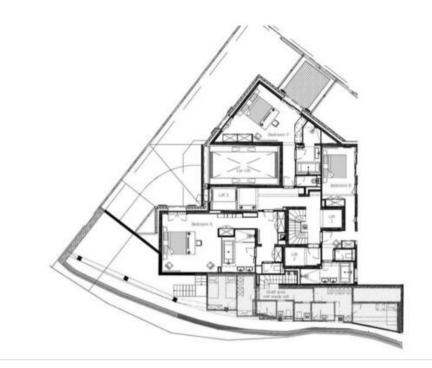

BIG CAPACITY – LUXURY FEATURES – FULL SERVICE LEVEL +2 MANSARDE 2 Cosy Mansarde Bedrooms of 40-45m2 Each with TV, dressing, balcony, bathroom with bathtub & shower, separate WC LEVEL +1 LIVING Living area with 2 sitting lounges, Bar Dining area with piano Separate professional kitchen LEVEL 0 GUEST BEDROOMS: Entrance hall 3 Guest bedrooms 40-55m2 Each with TV, balcony, bathroom with bathtub & shower, separate WC LEVEL -1 GUEST BEDROOMS: 3 Guest bedrooms 35-60m2 Each with TV, balcony, bathroom with bathtub & shower, separate WC LEVEL –2 SPA & entertainment Swimming pool 15x3m Giant jacuzzy, Hammam Gym (Technogym equipment) Massage room Cinema LEVEL -3: Ski-room with direct elevator from exterior Garage IN THE CHALET: - Wi-fi internet connection - International TV channels - Kaleidoscope entertainment system - Change of bed-linnen every 2 days - Change of towels as required - Separate staff access & circuit, 3 lifts - Possibility of connection with OWEN chalet to get 14 bedrooms in total A-LA-CARTE SERVICES: - Airport transfert by car or by helicopter - Luxury rent-a-car - Massages & beauty treatments - Ski-passes delivery - Ski Instructors