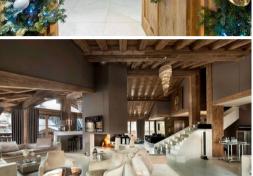

BIG CAPACITY – LUXURY FEATURES – FULL SERVICE LEVEL +2 MANSARDE 2 Cosy Mansarde Bedrooms of 40-45m2 Each with TV, dressing, balcony, bathroom with bathtub & shower, separate WC LEVEL +1 LIVING Living area with 2 sitting lounges, Bar Dining area with piano Separate professional kitchen LEVEL 0 GUEST BEDROOMS: Entrance hall 3 Guest bedrooms 40-55m2 Each with TV, balcony, bathroom with bathtub & shower, separate WC LEVEL -1 GUEST BEDROOMS: 3 Guest bedrooms 35-60m2 Each with TV, balcony, bathroom with bathtub & shower, separate WC LEVEL –2 SPA & entertainment Swimming pool 15x3m Giant jacuzzy, Hammam Gym (Technogym equipment) Massage room Cinema LEVEL -3: Ski-room with direct elevator from exterior Garage IN THE CHALET: - Wi-fi internet connection - International TV channels - Kaleidoscope entertainment system - Change of bed-linnen every 2 days - Change of towels as required - Separate staff access & circuit, 3 lifts - Possibility of connection with OWEN chalet to get 14 bedrooms in total A-LA-CARTE SERVICES: - Airport transfert by car or by helicopter - Luxury rent-a-car - Massages & beauty treatments - Ski-passes delivery - Ski Instructors