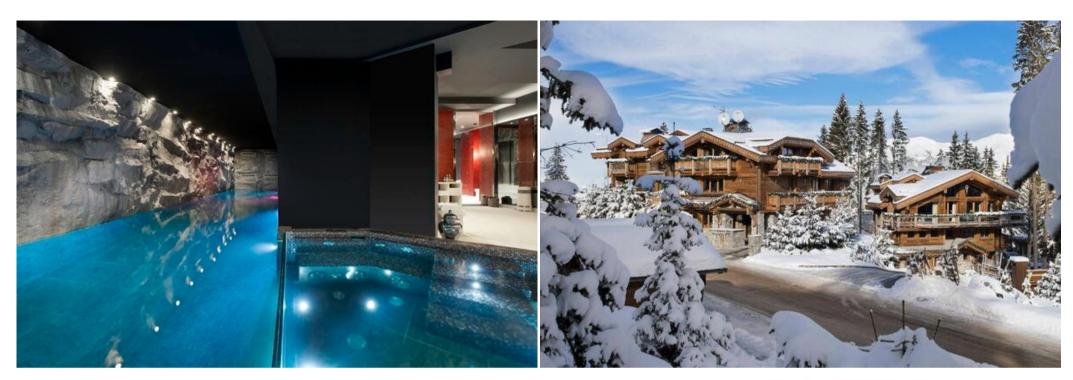

ski-in/ski-out Private SPA Suitable for wheelchairs

Skiing/Snowboarding Cycling Cross country skiing Golf Hiking Mountain-Biking Riding Sailing

Chalet in Courchevel 1850 8 suites of 35-60m2 for Maximum 15 guests Swimming pool 15x3m SPA area, Hammam, ... Possibility of connection with luxury 6-bedroom chalet Separate staff access & circuit, 3 elevators

BIG CAPACITY – LUXURY FEATURES – FULL SERVICE LEVEL +2 MANSARDE 2 Cosy Mansarde Bedrooms of 40-45m2 Each with TV, dressing, balcony, bathroom with bathtub & shower, separate WC LEVEL +1 LIVING Living area with 2 sitting lounges, Bar Dining area with piano Separate professional kitchen LEVEL 0 GUEST BEDROOMS: Entrance hall 3 Guest bedrooms 40-55m2 Each with TV, balcony, bathroom with bathtub & shower, separate WC LEVEL -1 GUEST BEDROOMS: 3 Guest bedrooms 35-60m2 Each with TV, balcony, bathroom with bathtub & shower, separate WC LEVEL –2 SPA & entertainment Swimming pool 15x3m Giant jacuzzy, Hammam Gym (Technogym equipment) Massage room Cinema LEVEL -3: Ski-room with direct elevator from exterior Garage IN THE CHALET: - Wi-fi internet connection - International TV channels - Kaleidoscope entertainment system - Change of bed-linnen every 2 days - Change of towels as required - Separate staff access & circuit, 3 lifts - Possibility of connection with OWEN chalet to get 14 bedrooms in total A-LA-CARTE SERVICES: - Airport transfert by car or by helicopter - Luxury rent-a-car - Massages & beauty treatments - Ski-passes delivery - Ski Instructors