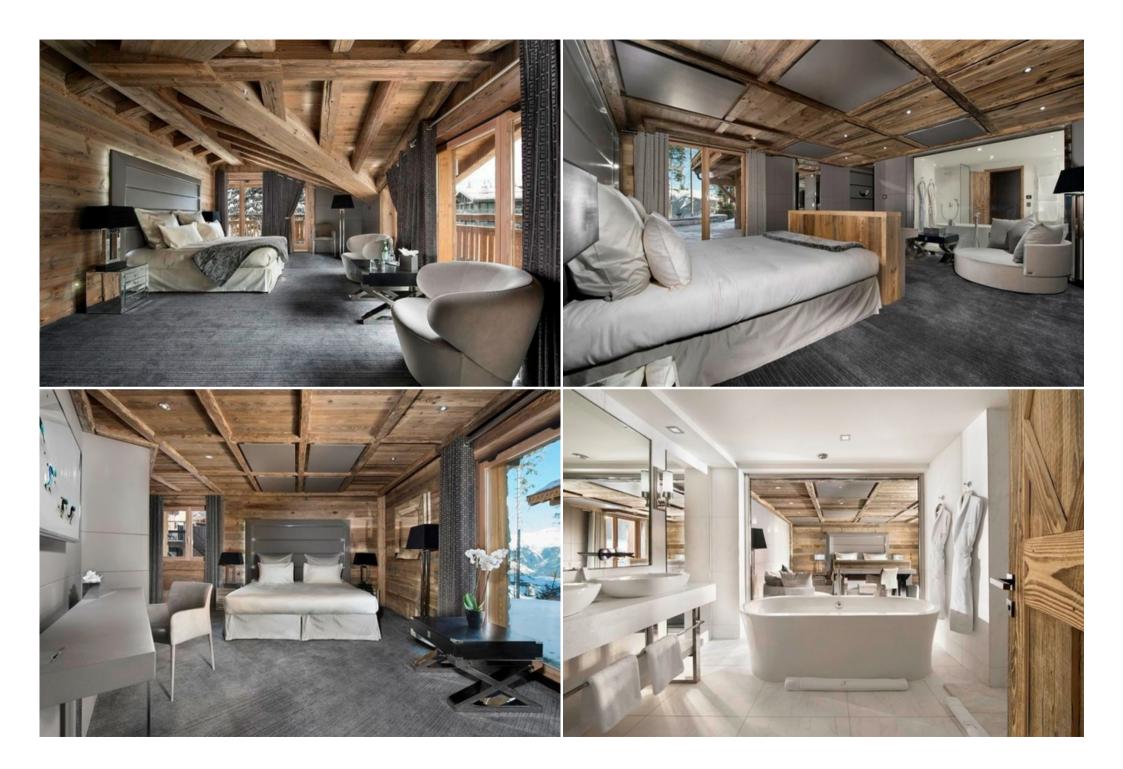

BIG CAPACITY – LUXURY FEATURES – FULL SERVICE LEVEL +2 MANSARDE 2 Cosy Mansarde Bedrooms of 40-45m2 Each with TV, dressing, balcony, bathroom with bathtub & shower, separate WC LEVEL +1 LIVING Living area with 2 sitting lounges, Bar Dining area with piano Separate professional kitchen LEVEL 0 GUEST BEDROOMS: Entrance hall 3 Guest bedrooms 40-55m2 Each with TV, balcony, bathroom with bathtub & shower, separate WC LEVEL -1 GUEST BEDROOMS: 3 Guest bedrooms 35-60m2 Each with TV, balcony, bathroom with bathtub & shower, separate WC LEVEL –2 SPA & entertainment Swimming pool 15x3m Giant jacuzzy, Hammam Gym (Technogym equipment) Massage room Cinema LEVEL -3: Ski-room with direct elevator from exterior Garage IN THE CHALET: - Wi-fi internet connection - International TV channels - Kaleidoscope entertainment system - Change of bed-linnen every 2 days - Change of towels as required - Separate staff access & circuit, 3 lifts - Possibility of connection with OWEN chalet to get 14 bedrooms in total A-LA-CARTE SERVICES: - Airport transfert by car or by helicopter - Luxury rent-a-car - Massages & beauty treatments - Ski-passes delivery - Ski Instructors