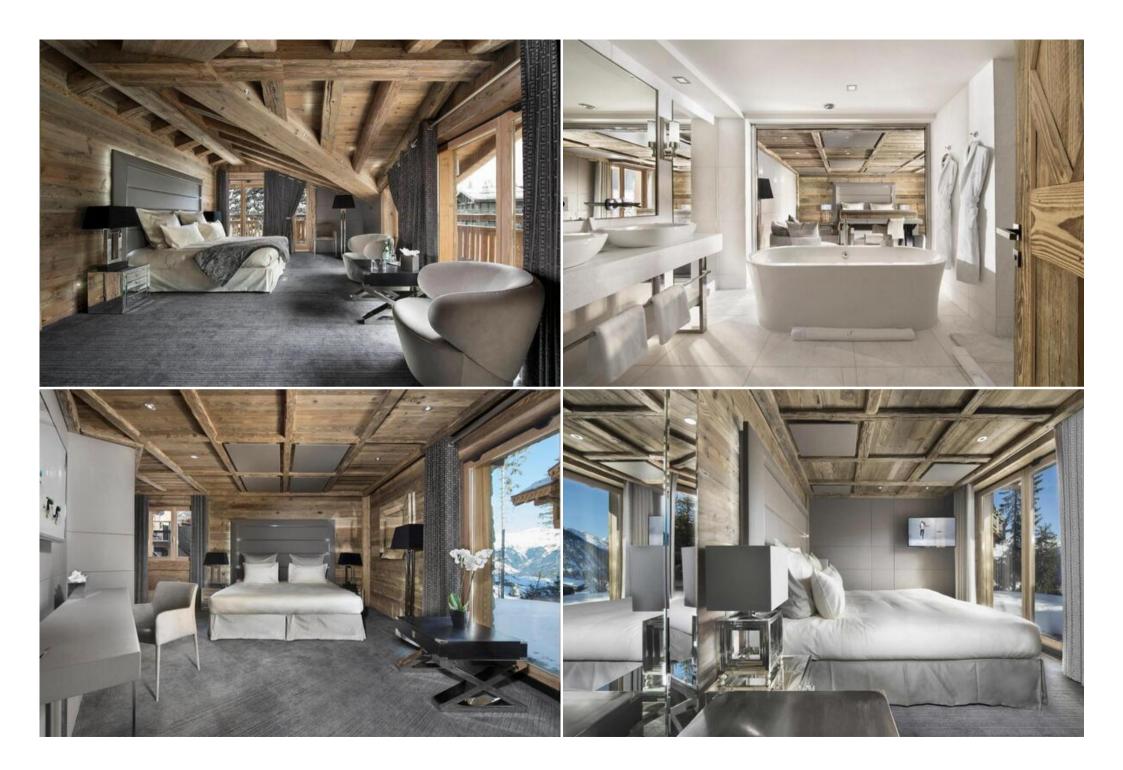

BIG CAPACITY – LUXURY FEATURES – FULL SERVICE LEVEL +2 MANSARDE 2 Cosy Mansarde Bedrooms of 40-45m2 Each with TV, dressing, balcony, bathroom with bathtub & shower, separate WC LEVEL +1 LIVING Living area with 2 sitting lounges, Bar Dining area with piano Separate professional kitchen LEVEL 0 GUEST BEDROOMS: Entrance hall 3 Guest bedrooms 40-55m2 Each with TV, balcony, bathroom with bathtub & shower, separate WC LEVEL -1 GUEST BEDROOMS: 3 Guest bedrooms 35-60m2 Each with TV, balcony, bathroom with bathtub & shower, separate WC LEVEL –2 SPA & entertainment Swimming pool 15x3m Giant jacuzzy, Hammam Gym (Technogym equipment) Massage room Cinema LEVEL -3: Ski-room with direct elevator from exterior Garage IN THE CHALET: - Wi-fi internet connection - International TV channels - Kaleidoscope entertainment system - Change of bed-linnen every 2 days - Change of towels as required - Separate staff access & circuit, 3 lifts - Possibility of connection with OWEN chalet to get 14 bedrooms in total A-LA-CARTE SERVICES: - Airport transfert by car or by helicopter - Luxury rent-a-car - Massages & beauty treatments - Ski-passes delivery - Ski Instructors