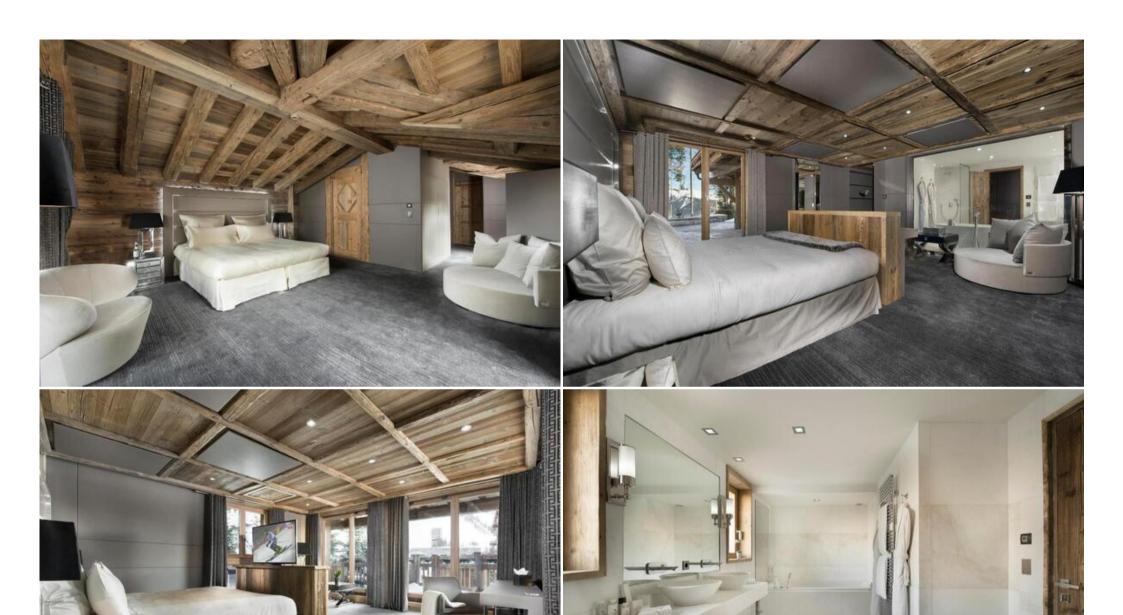

## Chalet in Courchevel 1850 8 suites of 35-60m2 for Maximum 15

France, Courchevel, Courchevel 1850

chalet - REF: TGS-A3451

| Private pool         |
|----------------------|
| Mountain view        |
| Store Room           |
| Activities in resort |

Nº Bedrooms: 8

Nº Bathrooms: 9 Indoor pool Air conditioning Gym/Fitness Nº People: 15 Heated Pool BBQ Massage room

Parking Fireplace Dishwasher Ski Room M² built: 1000 m² Jacuzzi TV Wine cellar

Nº Floors: 5 Sauna Washing machine Cinema/tv room Wifi
Communal SPA
Pets allowed
Distance to centre: central

BIG CAPACITY – LUXURY FEATURES – FULL SERVICE LEVEL +2 MANSARDE 2 Cosy Mansarde Bedrooms of 40-45m2 Each with TV, dressing, balcony, bathroom with bathtub & shower, separate WC LEVEL +1 LIVING Living area with 2 sitting lounges, Bar Dining area with piano Separate professional kitchen LEVEL 0 GUEST BEDROOMS: Entrance hall 3 Guest bedrooms 40-55m2 Each with TV, balcony, bathroom with bathtub & shower, separate WC LEVEL -1 GUEST BEDROOMS: 3 Guest bedrooms 35-60m2 Each with TV, balcony, bathroom with bathtub & shower, separate WC LEVEL –2 SPA & entertainment Swimming pool 15x3m Giant jacuzzy, Hammam Gym (Technogym equipment) Massage room Cinema LEVEL -3: Ski-room with direct elevator from exterior Garage IN THE CHALET: - Wi-fi internet connection - International TV channels - Kaleidoscope entertainment system - Change of bed-linnen every 2 days - Change of towels as required - Separate staff access & circuit, 3 lifts - Possibility of connection with OWEN chalet to get 14 bedrooms in total A-LA-CARTE SERVICES: - Airport transfert by car or by helicopter - Luxury rent-a-car - Massages & beauty treatments - Ski-passes delivery - Ski Instructors