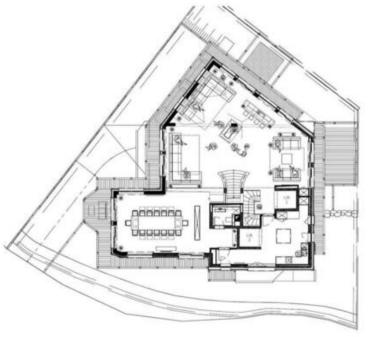

BIG CAPACITY – LUXURY FEATURES – FULL SERVICE LEVEL +2 MANSARDE 2 Cosy Mansarde Bedrooms of 40-45m2 Each with TV, dressing, balcony, bathroom with bathtub & shower, separate WC LEVEL +1 LIVING Living area with 2 sitting lounges, Bar Dining area with piano Separate professional kitchen LEVEL 0 GUEST BEDROOMS: Entrance hall 3 Guest bedrooms 40-55m2 Each with TV, balcony, bathroom with bathtub & shower, separate WC LEVEL -1 GUEST BEDROOMS: 3 Guest bedrooms 35-60m2 Each with TV, balcony, bathroom with bathtub & shower, separate WC LEVEL –2 SPA & entertainment Swimming pool 15x3m Giant jacuzzy, Hammam Gym (Technogym equipment) Massage room Cinema LEVEL -3: Ski-room with direct elevator from exterior Garage IN THE CHALET: - Wi-fi internet connection - International TV channels - Kaleidoscope entertainment system - Change of bed-linnen every 2 days - Change of towels as required - Separate staff access & circuit, 3 lifts - Possibility of connection with OWEN chalet to get 14 bedrooms in total A-LA-CARTE SERVICES: - Airport transfert by car or by helicopter - Luxury rent-a-car - Massages & beauty treatments - Ski-passes delivery - Ski Instructors