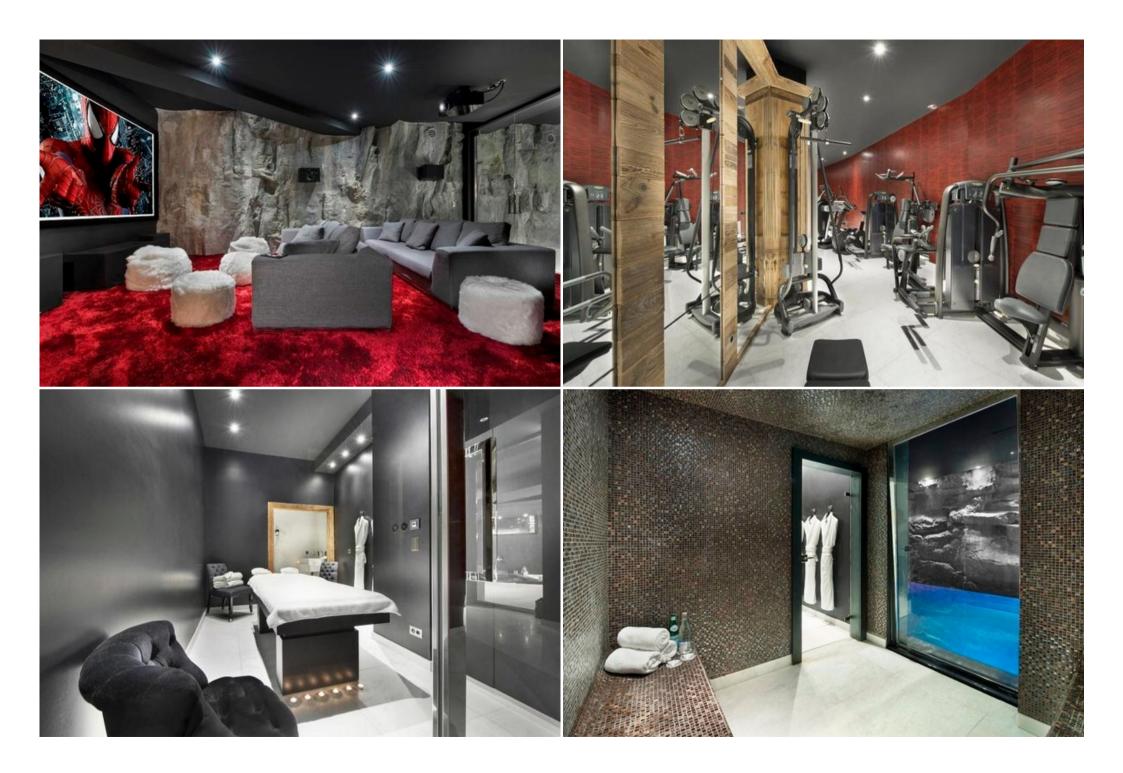

ski-in/ski-out Private SPA Suitable for wheelchairs

Skiing/Snowboarding Cycling Cross country skiing Golf Hiking Mountain-Biking Riding Sailing

Chalet in Courchevel 1850 8 suites of 35-60m2 for Maximum 15 guests Swimming pool 15x3m SPA area, Hammam, ... Possibility of connection with luxury 6-bedroom chalet Separate staff access & circuit, 3 elevators

BIG CAPACITY – LUXURY FEATURES – FULL SERVICE LEVEL +2 MANSARDE 2 Cosy Mansarde Bedrooms of 40-45m2 Each with TV, dressing, balcony, bathroom with bathtub & shower, separate WC LEVEL +1 LIVING Living area with 2 sitting lounges, Bar Dining area with piano Separate professional kitchen LEVEL 0 GUEST BEDROOMS: Entrance hall 3 Guest bedrooms 40-55m2 Each with TV, balcony, bathroom with bathtub & shower, separate WC LEVEL -1 GUEST BEDROOMS: 3 Guest bedrooms 35-60m2 Each with TV, balcony, bathroom with bathtub & shower, separate WC LEVEL –2 SPA & entertainment Swimming pool 15x3m Giant jacuzzy, Hammam Gym (Technogym equipment) Massage room Cinema LEVEL -3: Ski-room with direct elevator from exterior Garage IN THE CHALET: - Wi-fi internet connection - International TV channels - Kaleidoscope entertainment system - Change of bed-linnen every 2 days - Change of towels as required - Separate staff access & circuit, 3 lifts - Possibility of connection with OWEN chalet to get 14 bedrooms in total A-LA-CARTE SERVICES: - Airport transfert by car or by helicopter - Luxury rent-a-car - Massages & beauty treatments - Ski-passes delivery - Ski Instructors