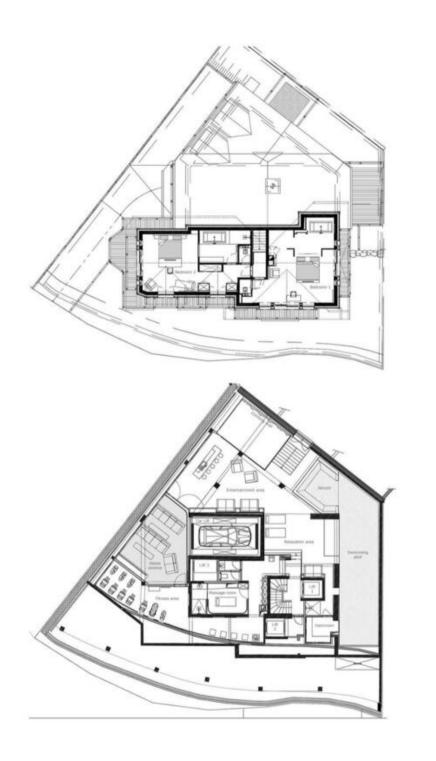

BIG CAPACITY – LUXURY FEATURES – FULL SERVICE LEVEL +2 MANSARDE 2 Cosy Mansarde Bedrooms of 40-45m2 Each with TV, dressing, balcony, bathroom with bathtub & shower, separate WC LEVEL +1 LIVING Living area with 2 sitting lounges, Bar Dining area with piano Separate professional kitchen LEVEL 0 GUEST BEDROOMS: Entrance hall 3 Guest bedrooms 40-55m2 Each with TV, balcony, bathroom with bathtub & shower, separate WC LEVEL -1 GUEST BEDROOMS: 3 Guest bedrooms 35-60m2 Each with TV, balcony, bathroom with bathtub & shower, separate WC LEVEL –2 SPA & entertainment Swimming pool 15x3m Giant jacuzzy, Hammam Gym (Technogym equipment) Massage room Cinema LEVEL -3: Ski-room with direct elevator from exterior Garage IN THE CHALET: - Wi-fi internet connection - International TV channels - Kaleidoscope entertainment system - Change of bed-linnen every 2 days - Change of towels as required - Separate staff access & circuit, 3 lifts - Possibility of connection with OWEN chalet to get 14 bedrooms in total A-LA-CARTE SERVICES: - Airport transfert by car or by helicopter - Luxury rent-a-car - Massages & beauty treatments - Ski-passes delivery - Ski Instructors