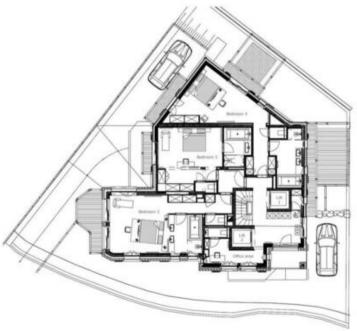

BIG CAPACITY – LUXURY FEATURES – FULL SERVICE LEVEL +2 MANSARDE 2 Cosy Mansarde Bedrooms of 40-45m2 Each with TV, dressing, balcony, bathroom with bathtub & shower, separate WC LEVEL +1 LIVING Living area with 2 sitting lounges, Bar Dining area with piano Separate professional kitchen LEVEL 0 GUEST BEDROOMS: Entrance hall 3 Guest bedrooms 40-55m2 Each with TV, balcony, bathroom with bathtub & shower, separate WC LEVEL -1 GUEST BEDROOMS: 3 Guest bedrooms 35-60m2 Each with TV, balcony, bathroom with bathtub & shower, separate WC LEVEL –2 SPA & entertainment Swimming pool 15x3m Giant jacuzzy, Hammam Gym (Technogym equipment) Massage room Cinema LEVEL -3: Ski-room with direct elevator from exterior Garage IN THE CHALET: - Wi-fi internet connection - International TV channels - Kaleidoscope entertainment system - Change of bed-linnen every 2 days - Change of towels as required - Separate staff access & circuit, 3 lifts - Possibility of connection with OWEN chalet to get 14 bedrooms in total A-LA-CARTE SERVICES: - Airport transfert by car or by helicopter - Luxury rent-a-car - Massages & beauty treatments - Ski-passes delivery - Ski Instructors