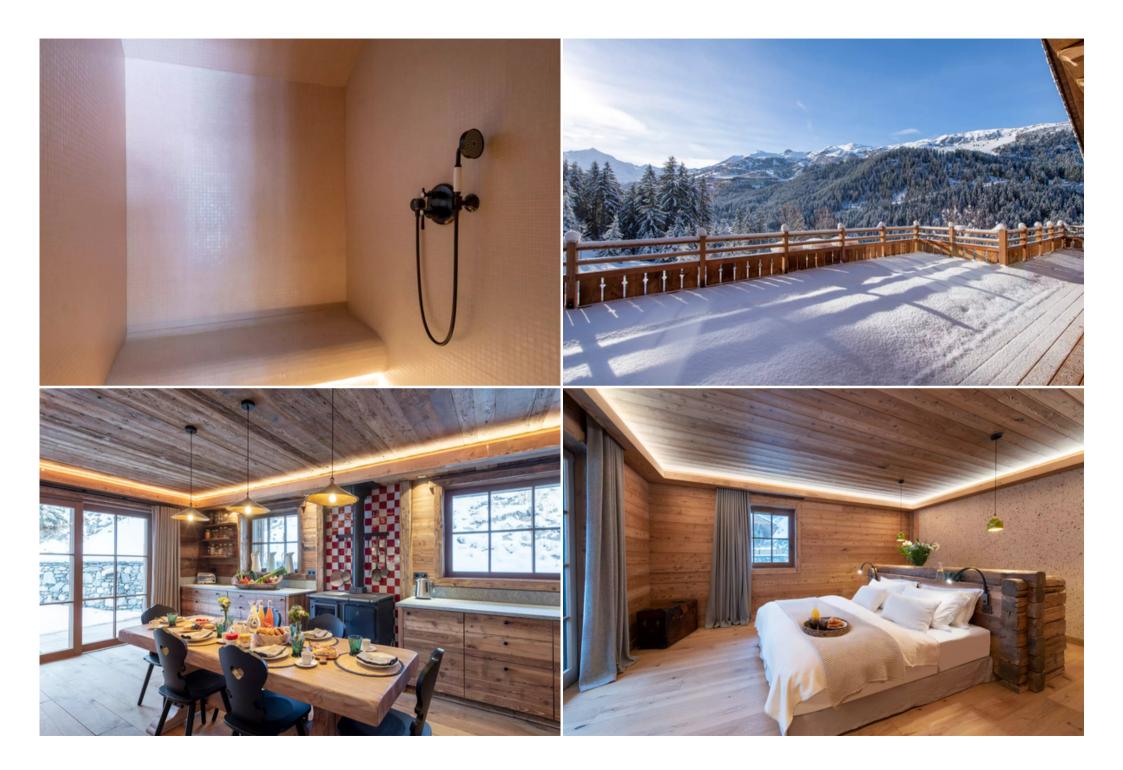

## Méribel, French Alps, France 14 guests · 6 bedrooms · 7 bath

France, Méribel

Méribel,

French Alps,

France

14 guests · 6 bedrooms · 7 bathrooms · 730 sqm

Domaine de l'Orme is an extraordinary chalet in Méribel that brings together the best of the French Alps. Behind its traditional wooden façade and typical Savoyard architecture, it houses a host of luxurious surprises, perfect for your ski vacation.

First thing in the morning, sip your coffee in the lounge and take time to admire the panoramic mountain views through the high windows, framed by the majesty of the incredible high ceilings. Once your tribe has woken up and enjoyed a hearty breakfast prepared by the in-house chef, you're off to the slopes. At the end of the day, return to your chalet and its private spa, relaxing in the indoor pool, jacuzzi, hammam and massage room.

Living Room

Fireplace Sofa Balcony Mezzanine of the living room ΤV Sofa Dining Room Table 14 seats Kitchen Independent Freezer Central island Oven Fridge Master Bedroom Inseparable double bed Office Desk Balcony Fireplace Masters Bathroom Attached Bathtub Double basin Shower Bedroom 2 Inseparable double bed Balcony Bathroom 2 Attached Double basin Bathtub Shower Bedroom 3 Double bed (2 single beds) Balcony Bathroom 3 Attached Shower Bathtub Double basin Bedroom 4 Inseparable double bed Terrace Bathroom 4

Attached Bathtub Shower Double basin Bedroom 5 Inseparable double bed Terrace Bathroom 5 Attached Shower Bedroom 6 2 single beds Bunk Bathroom 6 Attached Shower Double basin Shared Toilet (Bedrooms 5 & 6) Single basin Spa Bathroom Attached Shower Single basin Guest toilet 1 Guest toilet 2 Laundry Room Dryer Washing machine Meditation room Ski room Massage room Massaging table Spa Hammam Swimming pool Unheated