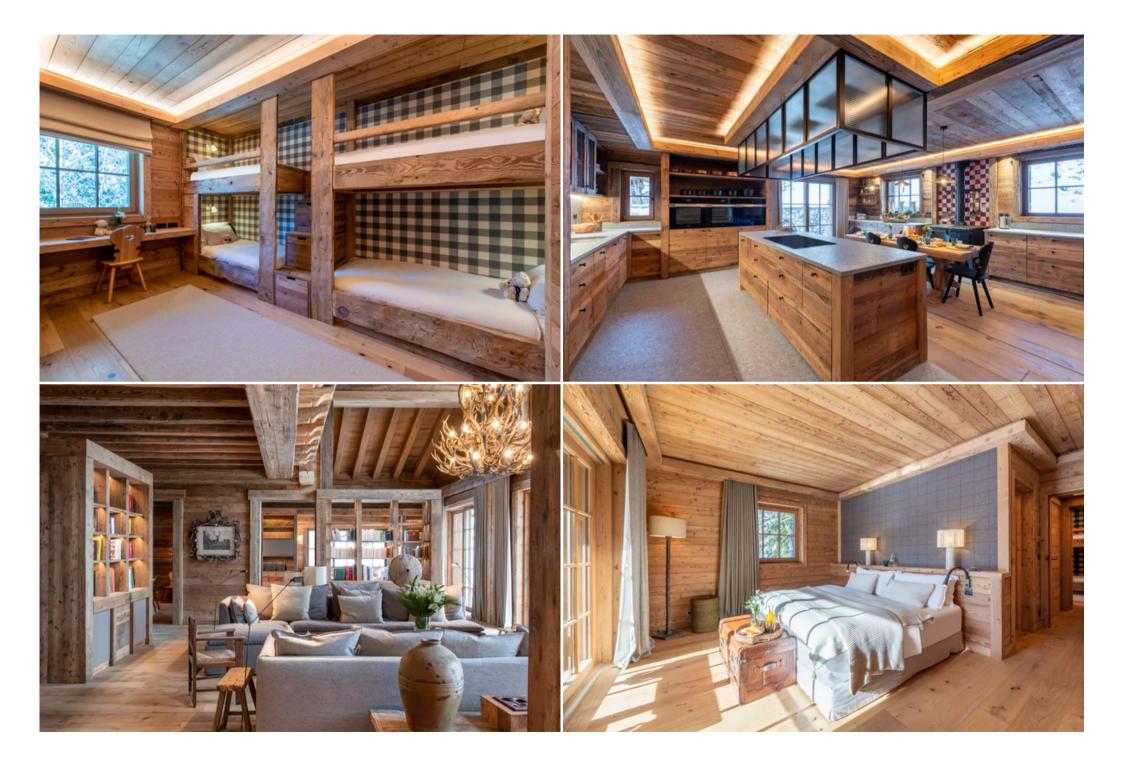

Living Room

Fireplace Sofa Balcony Mezzanine of the living room ΤV Sofa Dining Room Table 14 seats Kitchen Independent Freezer Central island Oven Fridge Master Bedroom Inseparable double bed Office Desk Balcony Fireplace Masters Bathroom Attached Bathtub Double basin Shower Bedroom 2 Inseparable double bed Balcony Bathroom 2 Attached Double basin Bathtub Shower Bedroom 3 Double bed (2 single beds) Balcony Bathroom 3 Attached Shower Bathtub Double basin Bedroom 4 Inseparable double bed Terrace Bathroom 4

Attached Bathtub Shower Double basin Bedroom 5 Inseparable double bed Terrace Bathroom 5 Attached Shower Bedroom 6 2 single beds Bunk Bathroom 6 Attached Shower Double basin Shared Toilet (Bedrooms 5 & 6) Single basin Spa Bathroom Attached Shower Single basin Guest toilet 1 Guest toilet 2 Laundry Room Dryer Washing machine Meditation room Ski room Massage room Massaging table Spa Hammam Swimming pool Unheated