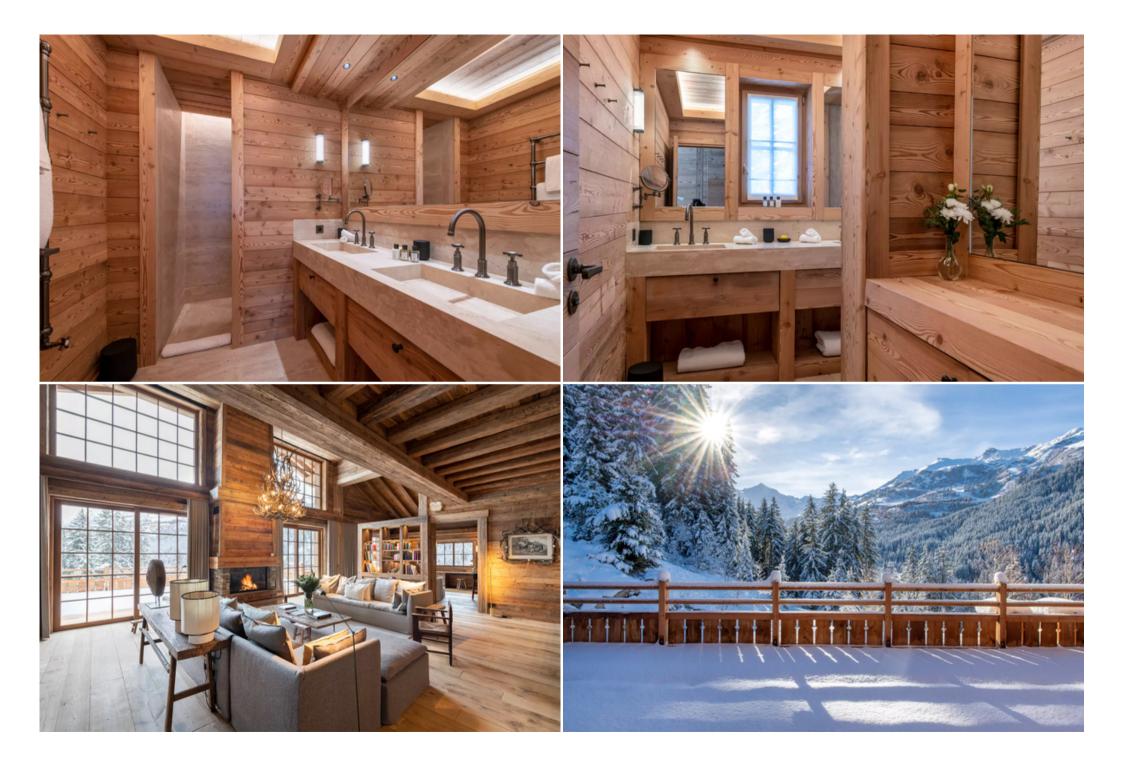

First thing in the morning, sip your coffee in the lounge and take time to admire the panoramic mountain views through the high windows, framed by the majesty of the incredible high ceilings. Once your tribe has woken up and enjoyed a hearty breakfast prepared by the in-house chef, you're off to the slopes. At the end of the day, return to your chalet and its private spa, relaxing in the indoor pool, jacuzzi, hammam and massage room.

Living Room

Fireplace Sofa Balcony Mezzanine of the living room ΤV Sofa Dining Room Table 14 seats Kitchen Independent Freezer Central island Oven Fridge Master Bedroom Inseparable double bed Office Desk Balcony Fireplace Masters Bathroom Attached Bathtub Double basin Shower Bedroom 2 Inseparable double bed Balcony Bathroom 2 Attached Double basin Bathtub Shower Bedroom 3 Double bed (2 single beds) Balcony Bathroom 3 Attached Shower Bathtub Double basin Bedroom 4 Inseparable double bed Terrace Bathroom 4