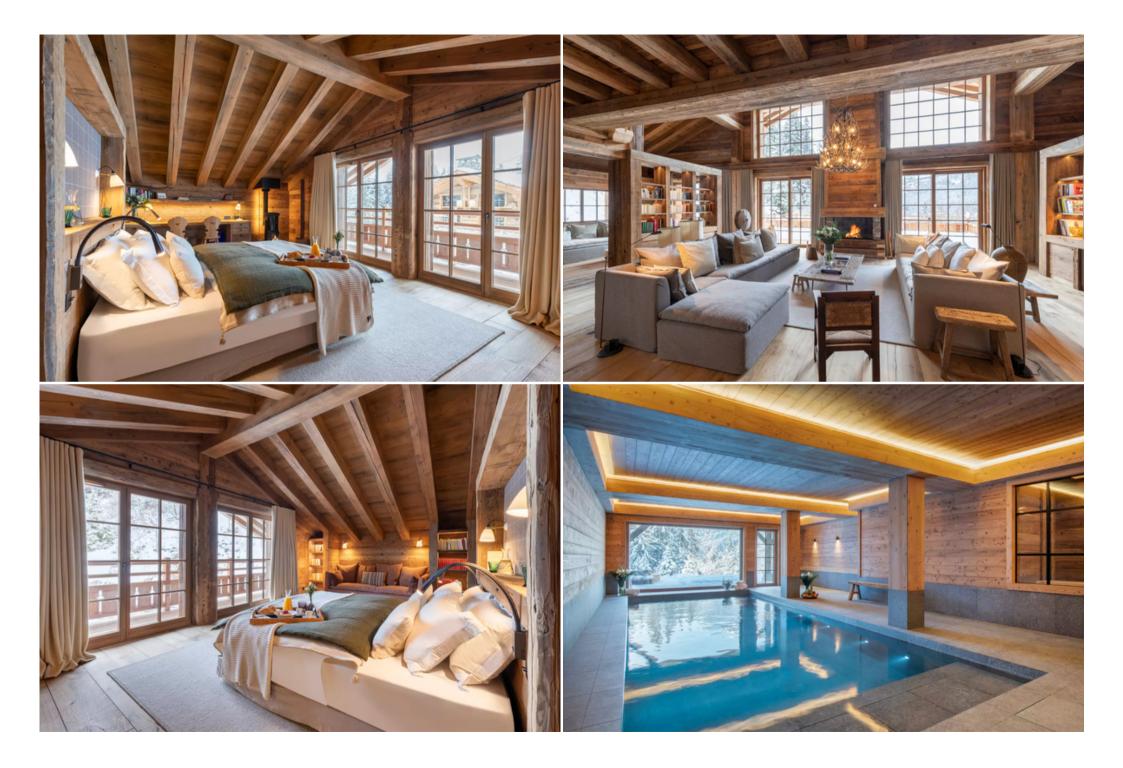

First thing in the morning, sip your coffee in the lounge and take time to admire the panoramic mountain views through the high windows, framed by the majesty of the incredible high ceilings. Once your tribe has woken up and enjoyed a hearty breakfast prepared by the in-house chef, you're off to the slopes. At the end of the day, return to your chalet and its private spa, relaxing in the indoor pool, jacuzzi, hammam and massage room.