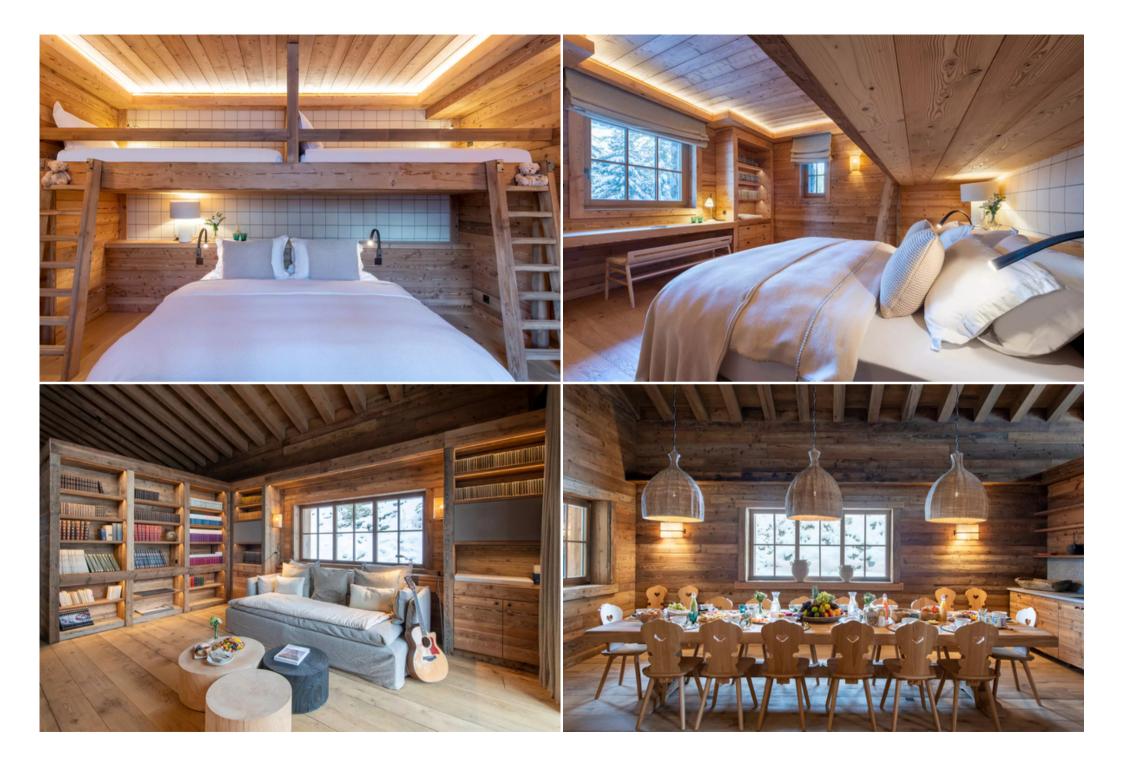

## Méribel, French Alps, France 14 guests · 6 bedrooms · 7 bath

France, Méribel

Méribel,

French Alps,

France

14 guests · 6 bedrooms · 7 bathrooms · 730 sqm

Domaine de l'Orme is an extraordinary chalet in Méribel that brings together the best of the French Alps. Behind its traditional wooden façade and typical Savoyard architecture, it houses a host of luxurious surprises, perfect for your ski vacation.

First thing in the morning, sip your coffee in the lounge and take time to admire the panoramic mountain views through the high windows, framed by the majesty of the incredible high ceilings. Once your tribe has woken up and enjoyed a hearty breakfast prepared by the in-house chef, you're off to the slopes. At the end of the day, return to your chalet and its private spa, relaxing in the indoor pool, jacuzzi, hammam and massage room.

Living Room

Fireplace Sofa Balcony Mezzanine of the living room ΤV Sofa Dining Room Table 14 seats Kitchen Independent Freezer Central island Oven Fridge Master Bedroom Inseparable double bed Office Desk Balcony Fireplace Masters Bathroom Attached Bathtub Double basin Shower Bedroom 2 Inseparable double bed Balcony Bathroom 2 Attached Double basin Bathtub Shower Bedroom 3 Double bed (2 single beds) Balcony Bathroom 3 Attached Shower Bathtub Double basin Bedroom 4 Inseparable double bed Terrace Bathroom 4

Attached Bathtub Shower Double basin Bedroom 5 Inseparable double bed Terrace Bathroom 5 Attached Shower Bedroom 6 2 single beds Bunk Bathroom 6 Attached Shower Double basin Shared Toilet (Bedrooms 5 & 6) Single basin Spa Bathroom Attached Shower Single basin Guest toilet 1 Guest toilet 2 Laundry Room Dryer Washing machine Meditation room Ski room Massage room Massaging table Spa Hammam Swimming pool Unheated