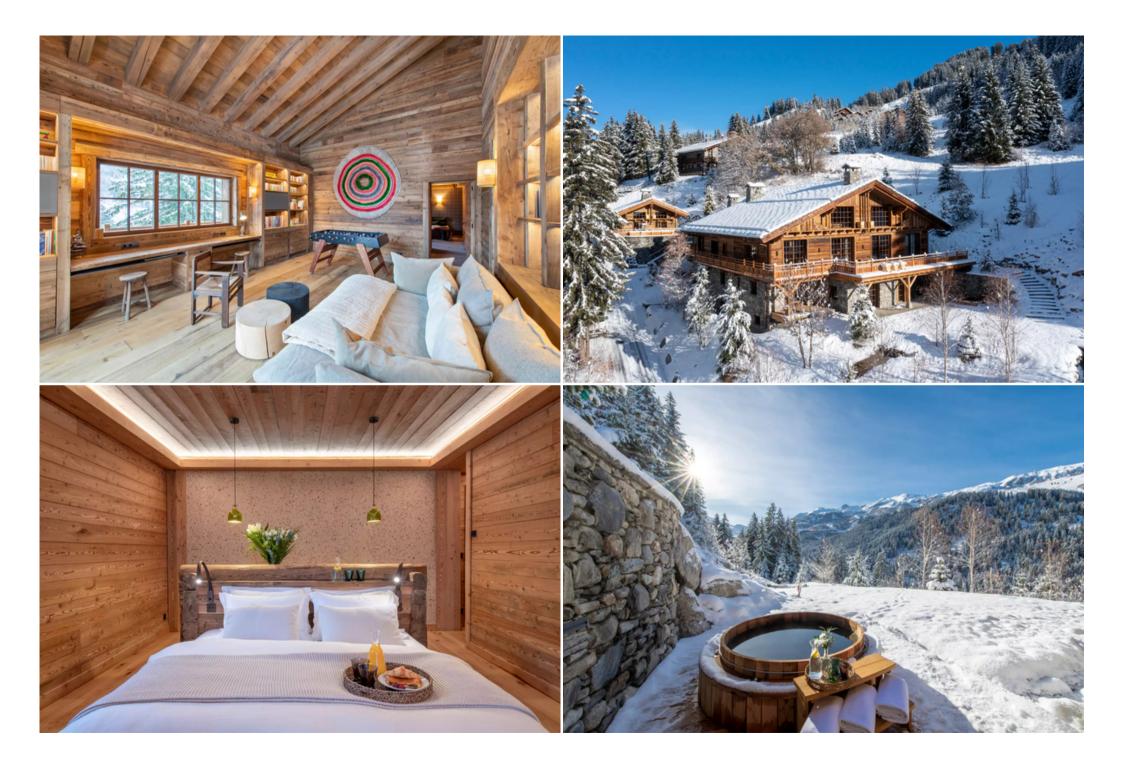

First thing in the morning, sip your coffee in the lounge and take time to admire the panoramic mountain views through the high windows, framed by the majesty of the incredible high ceilings. Once your tribe has woken up and enjoyed a hearty breakfast prepared by the in-house chef, you're off to the slopes. At the end of the day, return to your chalet and its private spa, relaxing in the indoor pool, jacuzzi, hammam and massage room.