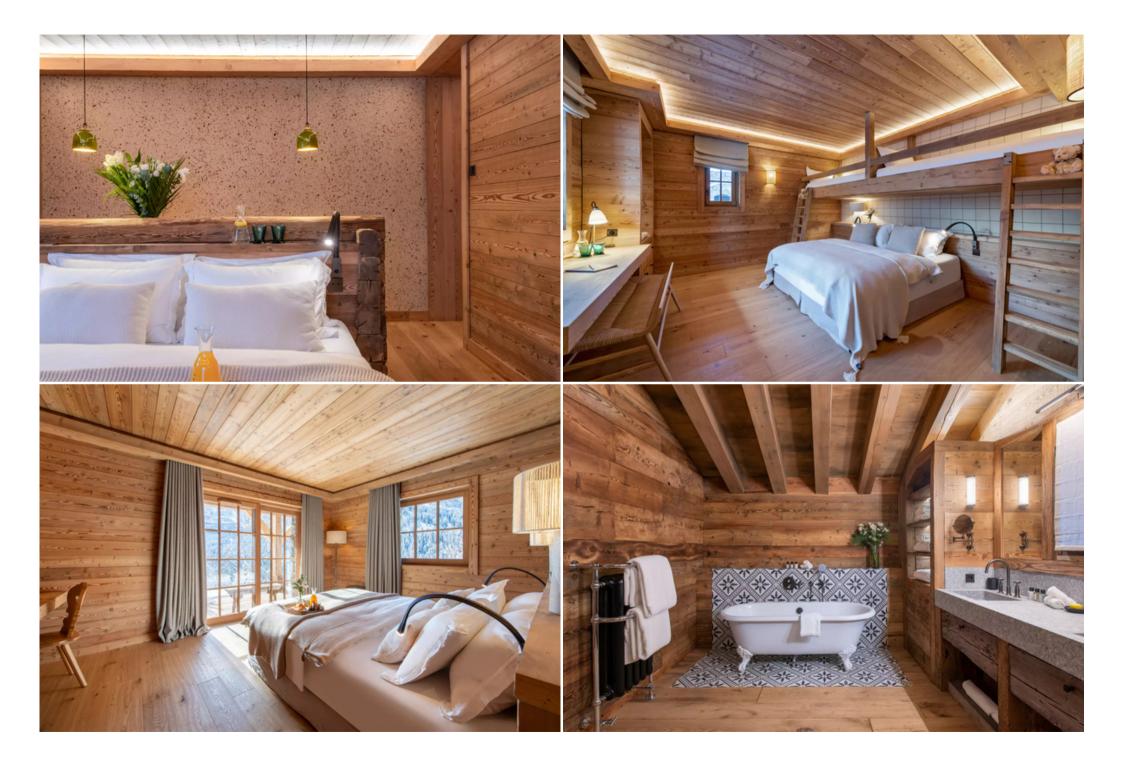

Living Room

Fireplace Sofa Balcony Mezzanine of the living room ΤV Sofa Dining Room Table 14 seats Kitchen Independent Freezer Central island Oven Fridge Master Bedroom Inseparable double bed Office Desk Balcony Fireplace Masters Bathroom Attached Bathtub Double basin Shower Bedroom 2 Inseparable double bed Balcony Bathroom 2 Attached Double basin Bathtub Shower Bedroom 3 Double bed (2 single beds) Balcony Bathroom 3 Attached Shower Bathtub Double basin Bedroom 4 Inseparable double bed Terrace Bathroom 4

Attached Bathtub Shower Double basin Bedroom 5 Inseparable double bed Terrace Bathroom 5 Attached Shower Bedroom 6 2 single beds Bunk Bathroom 6 Attached Shower Double basin Shared Toilet (Bedrooms 5 & 6) Single basin Spa Bathroom Attached Shower Single basin Guest toilet 1 Guest toilet 2 Laundry Room Dryer Washing machine Meditation room Ski room Massage room Massaging table Spa Hammam Swimming pool Unheated