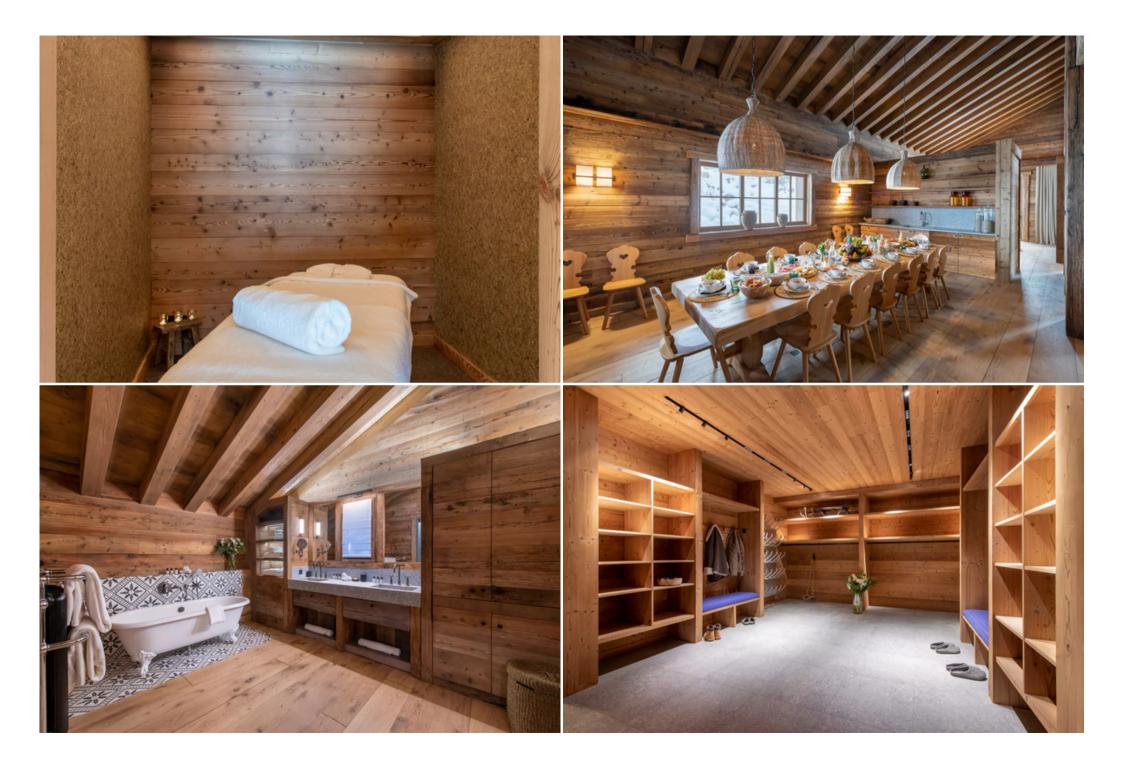

Living Room

Fireplace Sofa Balcony Mezzanine of the living room ΤV Sofa Dining Room Table 14 seats Kitchen Independent Freezer Central island Oven Fridge Master Bedroom Inseparable double bed Office Desk Balcony Fireplace Masters Bathroom Attached Bathtub Double basin Shower Bedroom 2 Inseparable double bed Balcony Bathroom 2 Attached Double basin Bathtub Shower Bedroom 3 Double bed (2 single beds) Balcony Bathroom 3 Attached Shower Bathtub Double basin Bedroom 4 Inseparable double bed Terrace Bathroom 4

Attached Bathtub Shower Double basin Bedroom 5 Inseparable double bed Terrace Bathroom 5 Attached Shower Bedroom 6 2 single beds Bunk Bathroom 6 Attached Shower Double basin Shared Toilet (Bedrooms 5 & 6) Single basin Spa Bathroom Attached Shower Single basin Guest toilet 1 Guest toilet 2 Laundry Room Dryer Washing machine Meditation room Ski room Massage room Massaging table Spa Hammam Swimming pool Unheated