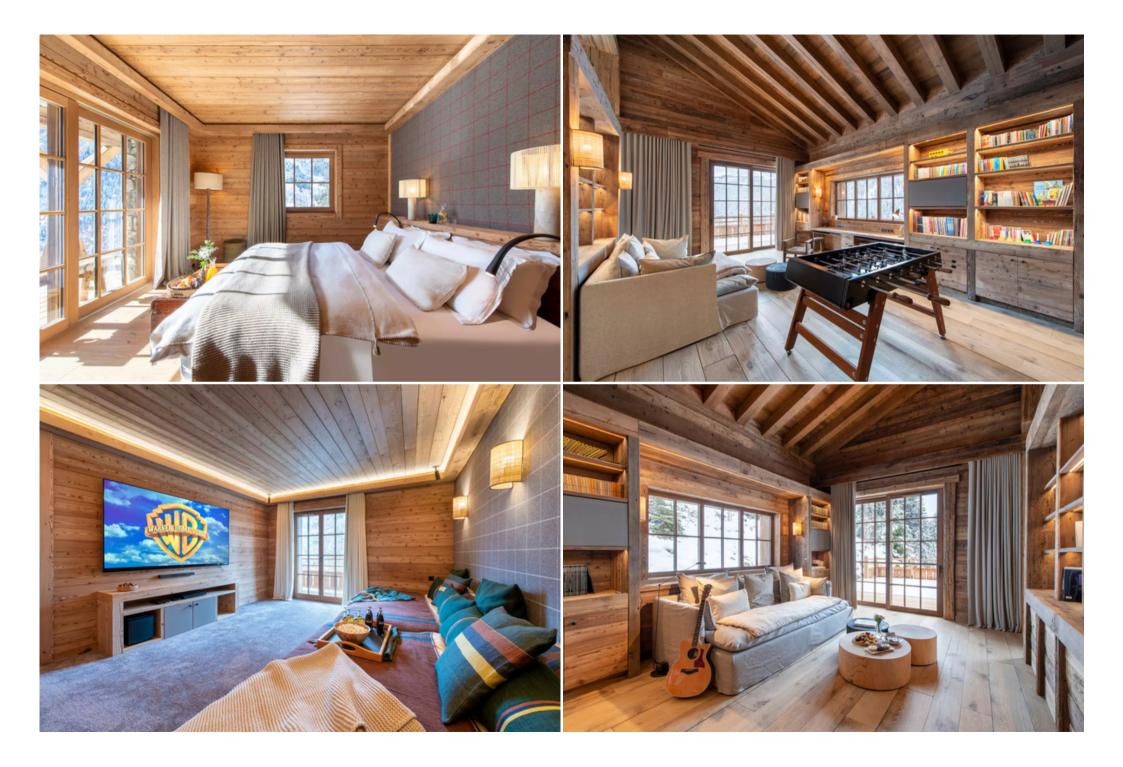

## Méribel, French Alps, France 14 guests · 6 bedrooms · 7 bath

France, Méribel

Méribel,

French Alps,

France

14 guests · 6 bedrooms · 7 bathrooms · 730 sqm

Domaine de l'Orme is an extraordinary chalet in Méribel that brings together the best of the French Alps. Behind its traditional wooden façade and typical Savoyard architecture, it houses a host of luxurious surprises, perfect for your ski vacation.

First thing in the morning, sip your coffee in the lounge and take time to admire the panoramic mountain views through the high windows, framed by the majesty of the incredible high ceilings. Once your tribe has woken up and enjoyed a hearty breakfast prepared by the in-house chef, you're off to the slopes. At the end of the day, return to your chalet and its private spa, relaxing in the indoor pool, jacuzzi, hammam and massage room.

Living Room

Fireplace Sofa Balcony Mezzanine of the living room ΤV Sofa Dining Room Table 14 seats Kitchen Independent Freezer Central island Oven Fridge Master Bedroom Inseparable double bed Office Desk Balcony Fireplace Masters Bathroom Attached Bathtub Double basin Shower Bedroom 2 Inseparable double bed Balcony Bathroom 2 Attached Double basin Bathtub Shower Bedroom 3 Double bed (2 single beds) Balcony Bathroom 3 Attached Shower Bathtub Double basin Bedroom 4 Inseparable double bed Terrace Bathroom 4

Attached Bathtub Shower Double basin Bedroom 5 Inseparable double bed Terrace Bathroom 5 Attached Shower Bedroom 6 2 single beds Bunk Bathroom 6 Attached Shower Double basin Shared Toilet (Bedrooms 5 & 6) Single basin Spa Bathroom Attached Shower Single basin Guest toilet 1 Guest toilet 2 Laundry Room Dryer Washing machine Meditation room Ski room Massage room Massaging table Spa Hammam Swimming pool Unheated