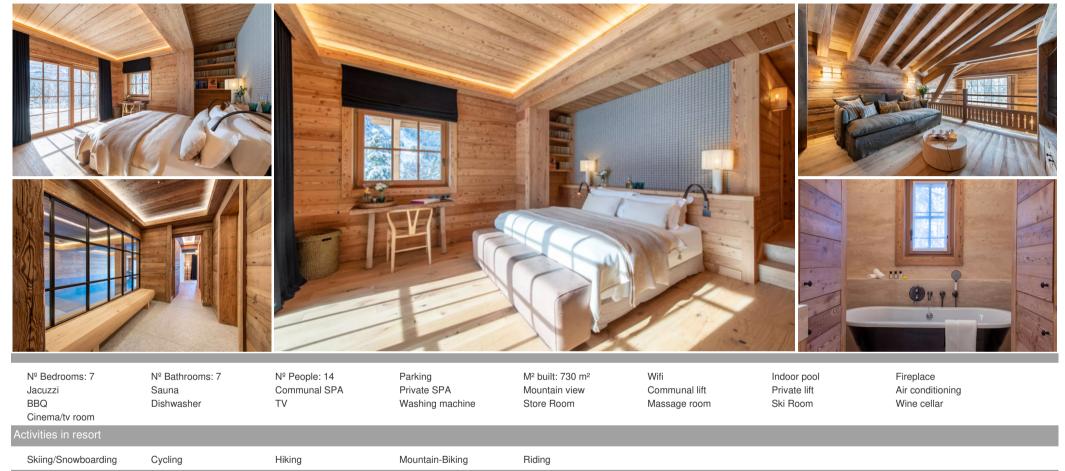

## Méribel, French Alps, France 14 guests · 6 bedrooms · 7 bath

France, Méribel

Méribel,

French Alps,

France

14 guests · 6 bedrooms · 7 bathrooms · 730 sqm

Domaine de l'Orme is an extraordinary chalet in Méribel that brings together the best of the French Alps. Behind its traditional wooden façade and typical Savoyard architecture, it houses a host of luxurious surprises, perfect for your ski vacation.

First thing in the morning, sip your coffee in the lounge and take time to admire the panoramic mountain views through the high windows, framed by the majesty of the incredible high ceilings. Once your tribe has woken up and enjoyed a hearty breakfast prepared by the in-house chef, you're off to the slopes. At the end of the day, return to your chalet and its private spa, relaxing in the indoor pool, jacuzzi, hammam and massage room.