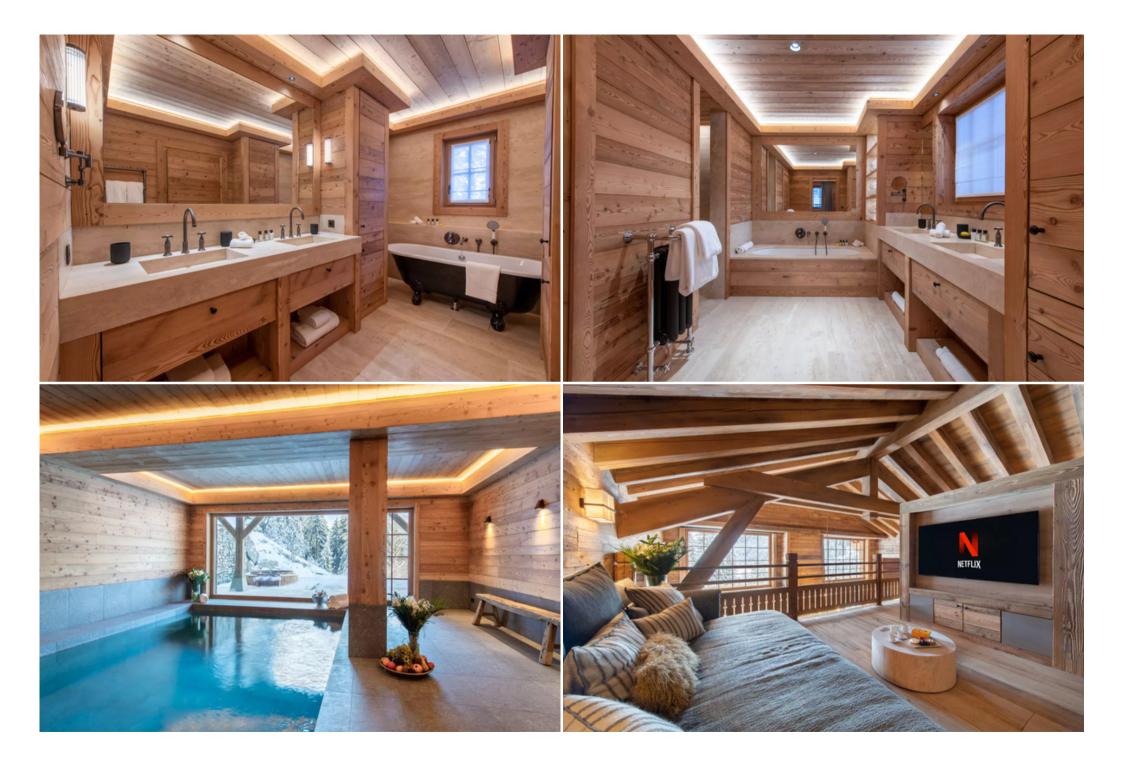

First thing in the morning, sip your coffee in the lounge and take time to admire the panoramic mountain views through the high windows, framed by the majesty of the incredible high ceilings. Once your tribe has woken up and enjoyed a hearty breakfast prepared by the in-house chef, you're off to the slopes. At the end of the day, return to your chalet and its private spa, relaxing in the indoor pool, jacuzzi, hammam and massage room.

Living Room

Fireplace Sofa Balcony Mezzanine of the living room ΤV Sofa Dining Room Table 14 seats Kitchen Independent Freezer Central island Oven Fridge Master Bedroom Inseparable double bed Office Desk Balcony Fireplace Masters Bathroom Attached Bathtub Double basin Shower Bedroom 2 Inseparable double bed Balcony Bathroom 2 Attached Double basin Bathtub Shower Bedroom 3 Double bed (2 single beds) Balcony Bathroom 3 Attached Shower Bathtub Double basin Bedroom 4 Inseparable double bed Terrace Bathroom 4

Attached Bathtub Shower Double basin Bedroom 5 Inseparable double bed Terrace Bathroom 5 Attached Shower Bedroom 6 2 single beds Bunk Bathroom 6 Attached Shower Double basin Shared Toilet (Bedrooms 5 & 6) Single basin Spa Bathroom Attached Shower Single basin Guest toilet 1 Guest toilet 2 Laundry Room Dryer Washing machine Meditation room Ski room Massage room Massaging table Spa Hammam Swimming pool Unheated