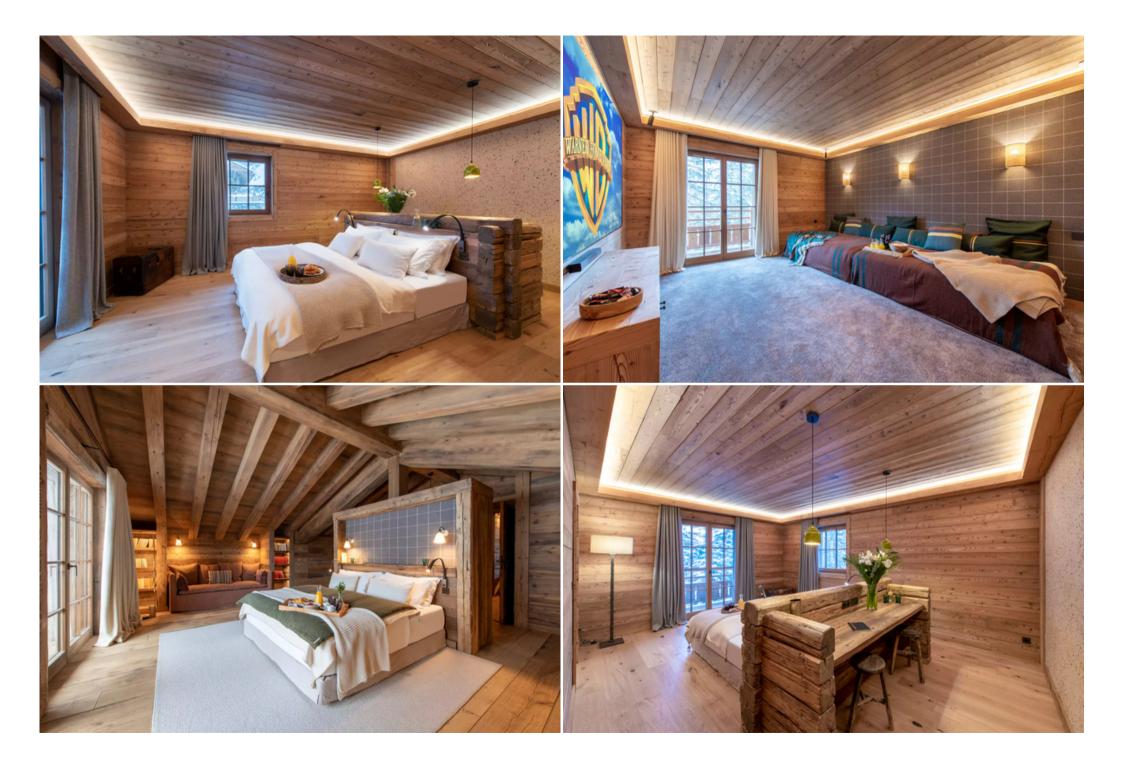

Living Room

Fireplace Sofa Balcony Mezzanine of the living room ΤV Sofa Dining Room Table 14 seats Kitchen Independent Freezer Central island Oven Fridge Master Bedroom Inseparable double bed Office Desk Balcony Fireplace Masters Bathroom Attached Bathtub Double basin Shower Bedroom 2 Inseparable double bed Balcony Bathroom 2 Attached Double basin Bathtub Shower Bedroom 3 Double bed (2 single beds) Balcony Bathroom 3 Attached Shower Bathtub Double basin Bedroom 4 Inseparable double bed Terrace Bathroom 4

Attached Bathtub Shower Double basin Bedroom 5 Inseparable double bed Terrace Bathroom 5 Attached Shower Bedroom 6 2 single beds Bunk Bathroom 6 Attached Shower Double basin Shared Toilet (Bedrooms 5 & 6) Single basin Spa Bathroom Attached Shower Single basin Guest toilet 1 Guest toilet 2 Laundry Room Dryer Washing machine Meditation room Ski room Massage room Massaging table Spa Hammam Swimming pool Unheated