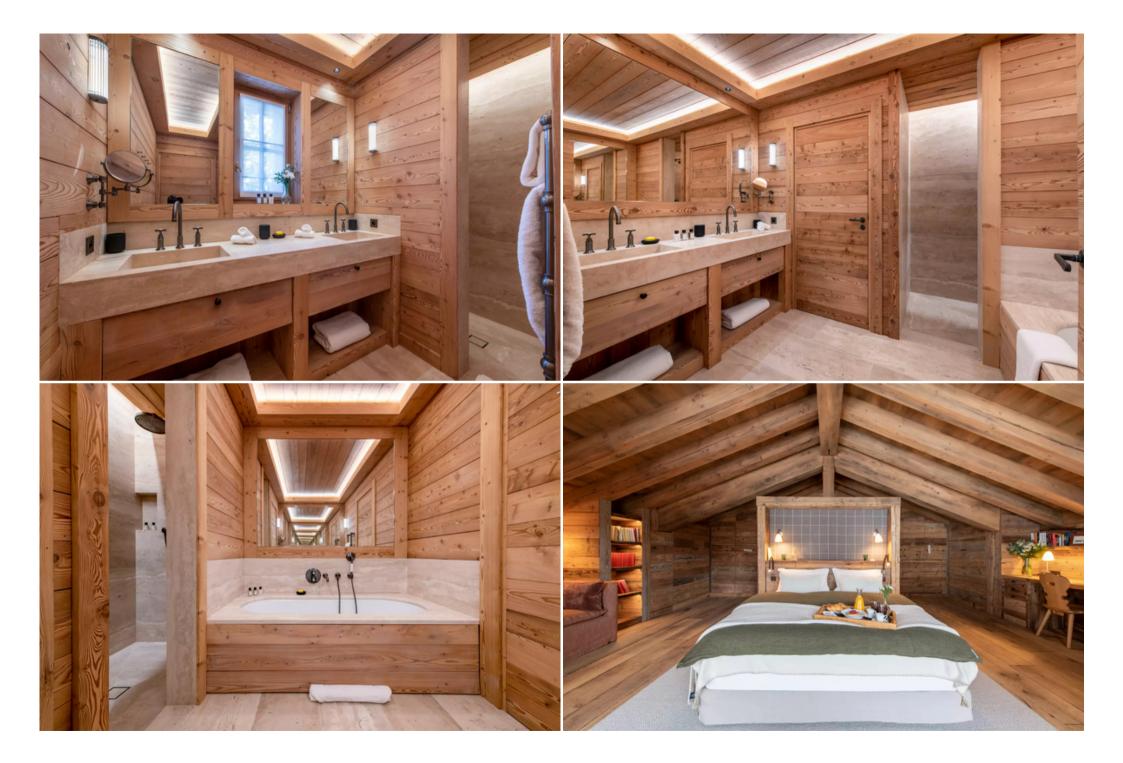

## Méribel, French Alps, France 14 guests · 6 bedrooms · 7 bath

France, Méribel

Méribel,

French Alps,

France

14 guests · 6 bedrooms · 7 bathrooms · 730 sqm

Domaine de l'Orme is an extraordinary chalet in Méribel that brings together the best of the French Alps. Behind its traditional wooden façade and typical Savoyard architecture, it houses a host of luxurious surprises, perfect for your ski vacation.

First thing in the morning, sip your coffee in the lounge and take time to admire the panoramic mountain views through the high windows, framed by the majesty of the incredible high ceilings. Once your tribe has woken up and enjoyed a hearty breakfast prepared by the in-house chef, you're off to the slopes. At the end of the day, return to your chalet and its private spa, relaxing in the indoor pool, jacuzzi, hammam and massage room.

Living Room

Fireplace Sofa Balcony Mezzanine of the living room ΤV Sofa Dining Room Table 14 seats Kitchen Independent Freezer Central island Oven Fridge Master Bedroom Inseparable double bed Office Desk Balcony Fireplace Masters Bathroom Attached Bathtub Double basin Shower Bedroom 2 Inseparable double bed Balcony Bathroom 2 Attached Double basin Bathtub Shower Bedroom 3 Double bed (2 single beds) Balcony Bathroom 3 Attached Shower Bathtub Double basin Bedroom 4 Inseparable double bed Terrace Bathroom 4

Attached Bathtub Shower Double basin Bedroom 5 Inseparable double bed Terrace Bathroom 5 Attached Shower Bedroom 6 2 single beds Bunk Bathroom 6 Attached Shower Double basin Shared Toilet (Bedrooms 5 & 6) Single basin Spa Bathroom Attached Shower Single basin Guest toilet 1 Guest toilet 2 Laundry Room Dryer Washing machine Meditation room Ski room Massage room Massaging table Spa Hammam Swimming pool Unheated