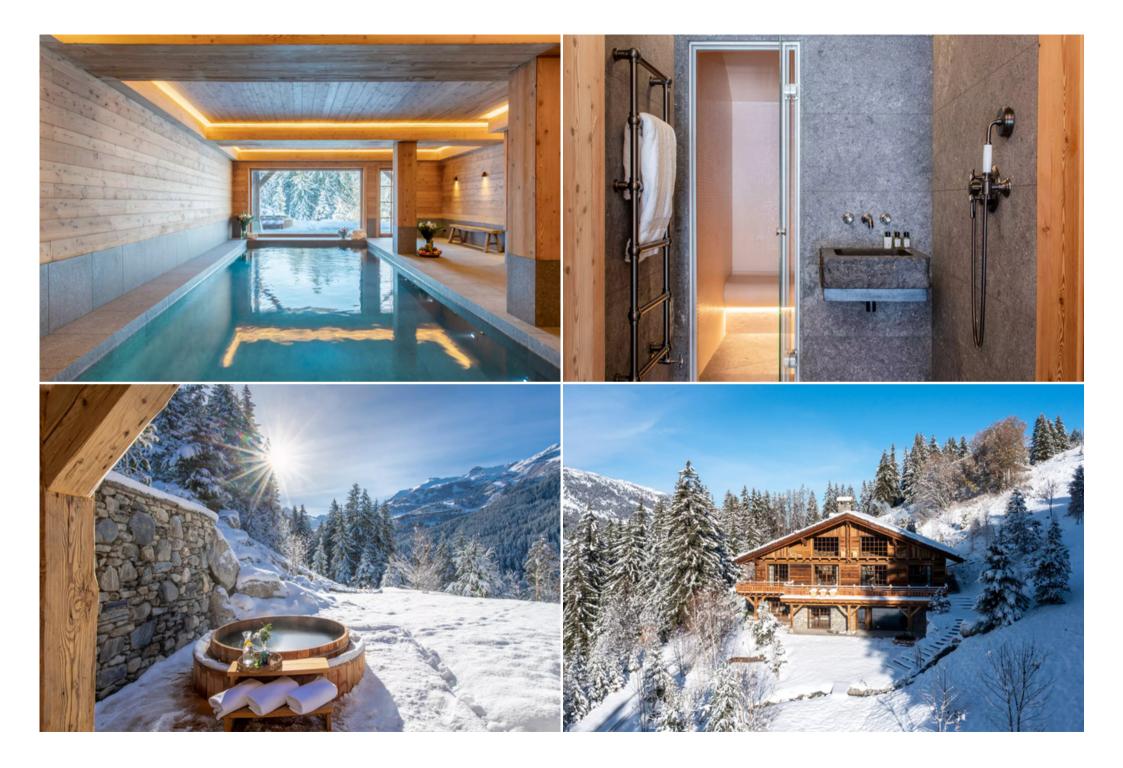

## Méribel, French Alps, France 14 guests · 6 bedrooms · 7 bath

France, Méribel

Méribel,

French Alps,

France

14 guests · 6 bedrooms · 7 bathrooms · 730 sqm

Domaine de l'Orme is an extraordinary chalet in Méribel that brings together the best of the French Alps. Behind its traditional wooden façade and typical Savoyard architecture, it houses a host of luxurious surprises, perfect for your ski vacation.

First thing in the morning, sip your coffee in the lounge and take time to admire the panoramic mountain views through the high windows, framed by the majesty of the incredible high ceilings. Once your tribe has woken up and enjoyed a hearty breakfast prepared by the in-house chef, you're off to the slopes. At the end of the day, return to your chalet and its private spa, relaxing in the indoor pool, jacuzzi, hammam and massage room.

Attached Bathtub Shower Double basin Bedroom 5 Inseparable double bed Terrace Bathroom 5 Attached Shower Bedroom 6 2 single beds Bunk Bathroom 6 Attached Shower Double basin Shared Toilet (Bedrooms 5 & 6) Single basin Spa Bathroom Attached Shower Single basin Guest toilet 1 Guest toilet 2 Laundry Room Dryer Washing machine Meditation room Ski room Massage room Massaging table Spa Hammam Swimming pool Unheated