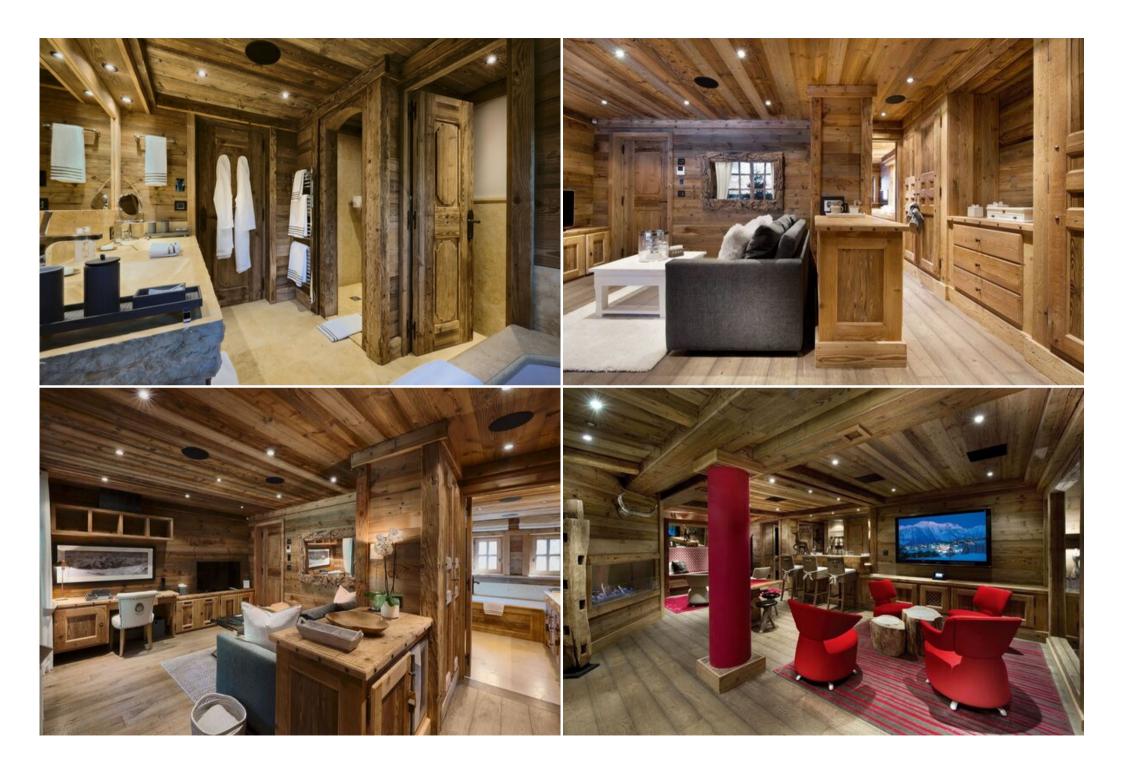

Nº Bathrooms: 8 Private pool Communal lift Cinema/tv room Nº People: 14 Indoor pool Air conditioning Distance to centre: central

Nº parking's: 4 Heated Pool Dishwasher M² built: 755 m² Fireplace TV Terrace Jacuzzi Washing machine Nº Floors: 5 Sauna Gym/Fitness Wifi Private SPA Massage room

## **Features**

- 8126ft<sup>2</sup> over 5 Levels
- Sleeps 14
- 500ft<sup>2</sup> master bedroom suite

- 6 guest rooms including a Vip suite 344ft<sup>2</sup>
- Cinema room
- Bar and bar lounge area
- Ski room
- Swimming pool 8 x 3m with waterfall feature
- Jacuzzi
- Hammam steam room
- Massage and treatment room