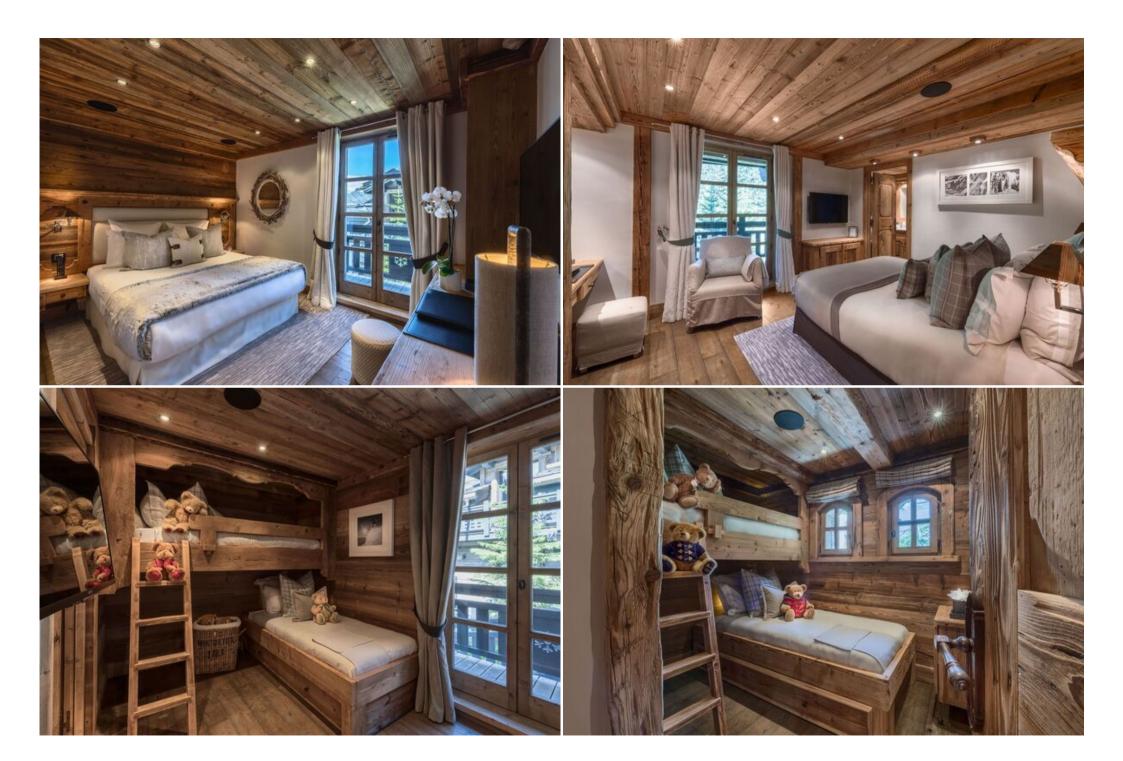

Chalet features 7 en suite bedrooms to sleep 14 in extraordinary comfort, while our Gastro Chef ensures that every day is filled with culinary delights, and your dedicated butler is on hand to make sure you have everything you desire.

## **Features**

- 8126ft<sup>2</sup> over 5 Levels
- Sleeps 14
- 500ft<sup>2</sup> master bedroom suite

- 6 guest rooms including a Vip suite 344ft<sup>2</sup>
- Cinema room
- Bar and bar lounge area
- Ski room
- Swimming pool 8 x 3m with waterfall feature
- Jacuzzi
- Hammam steam room
- Massage and treatment room