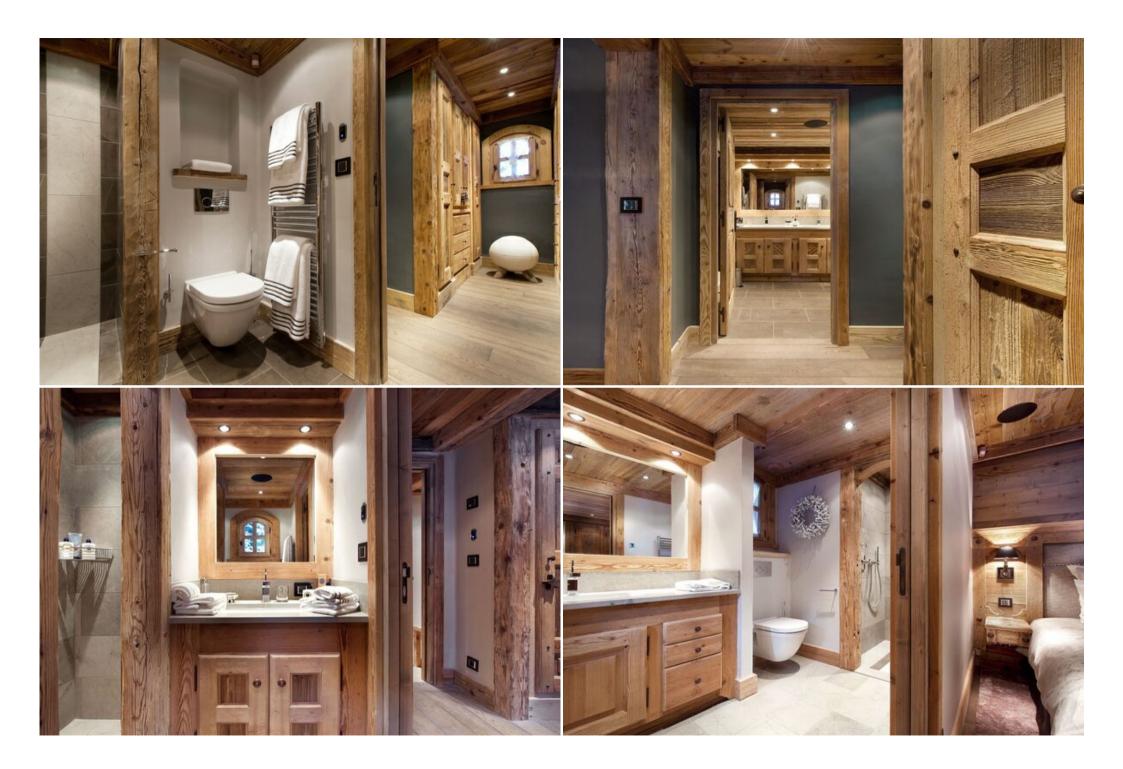

Nº Bathrooms: 8 Private pool Communal lift Cinema/tv room Nº People: 14 Indoor pool Air conditioning Distance to centre: central

Nº parking's: 4 Heated Pool Dishwasher M² built: 755 m² Fireplace TV Terrace Jacuzzi Washing machine Nº Floors: 5 Sauna Gym/Fitness Wifi Private SPA Massage room

## **Features**

- 8126ft<sup>2</sup> over 5 Levels
- Sleeps 14
- 500ft<sup>2</sup> master bedroom suite

- 6 guest rooms including a Vip suite 344ft<sup>2</sup>
- Cinema room
- Bar and bar lounge area
- Ski room
- Swimming pool 8 x 3m with waterfall feature
- Jacuzzi
- Hammam steam room
- Massage and treatment room