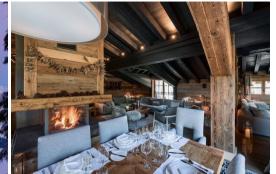

Chalet features 7 en suite bedrooms to sleep 14 in extraordinary comfort, while our Gastro Chef ensures that every day is filled with culinary delights, and your dedicated butler is on hand to make sure you have everything you desire.

## **Features**

- 8126ft<sup>2</sup> over 5 Levels
- Sleeps 14
- 500ft<sup>2</sup> master bedroom suite

- 6 guest rooms including a Vip suite 344ft<sup>2</sup>
- Cinema room
- Bar and bar lounge area
- Ski room
- Swimming pool 8 x 3m with waterfall feature
- Jacuzzi
- Hammam steam room
- Massage and treatment room