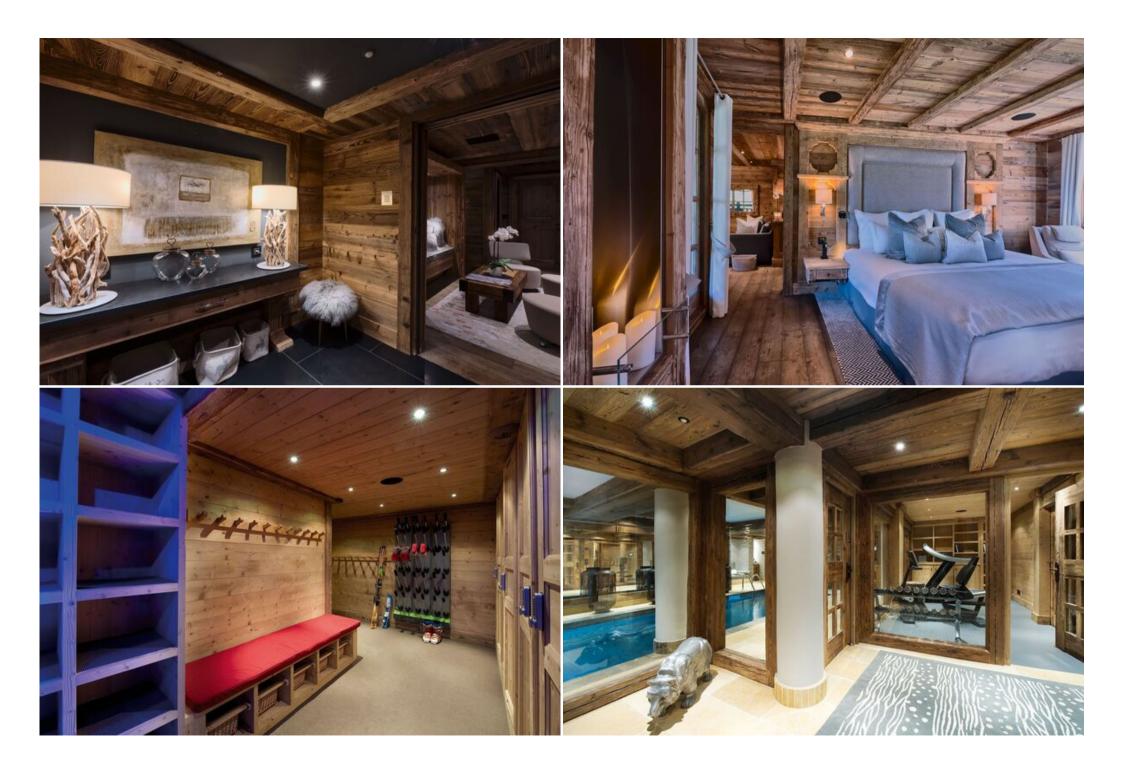

Nº Bathrooms: 8 Private pool Communal lift Cinema/tv room Nº People: 14 Indoor pool Air conditioning Distance to centre: central

Nº parking's: 4 Heated Pool Dishwasher M² built: 755 m² Fireplace TV Terrace Jacuzzi Washing machine Nº Floors: 5 Sauna Gym/Fitness Wifi Private SPA Massage room

## **Features**

- 8126ft<sup>2</sup> over 5 Levels
- Sleeps 14
- 500ft<sup>2</sup> master bedroom suite

- 6 guest rooms including a Vip suite 344ft<sup>2</sup>
- Cinema room
- Bar and bar lounge area
- Ski room
- Swimming pool 8 x 3m with waterfall feature
- Jacuzzi
- Hammam steam room
- Massage and treatment room