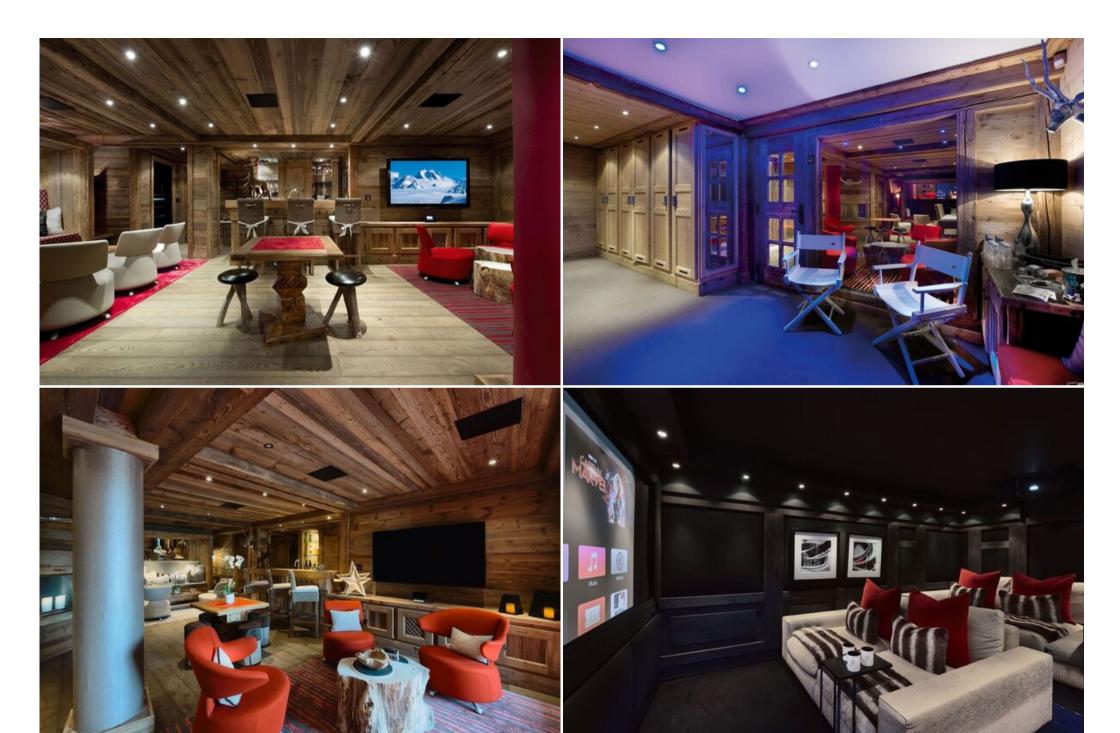

Nº Bathrooms: 8 Private pool Communal lift Cinema/tv room Nº People: 14 Indoor pool Air conditioning Distance to centre: central

Nº parking's: 4 Heated Pool Dishwasher M² built: 755 m² Fireplace TV Terrace Jacuzzi Washing machine Nº Floors: 5 Sauna Gym/Fitness Wifi Private SPA Massage room

## **Features**

- 8126ft<sup>2</sup> over 5 Levels
- Sleeps 14
- 500ft<sup>2</sup> master bedroom suite

- 6 guest rooms including a Vip suite 344ft<sup>2</sup>
- Cinema room
- Bar and bar lounge area
- Ski room
- Swimming pool 8 x 3m with waterfall feature
- Jacuzzi
- Hammam steam room
- Massage and treatment room