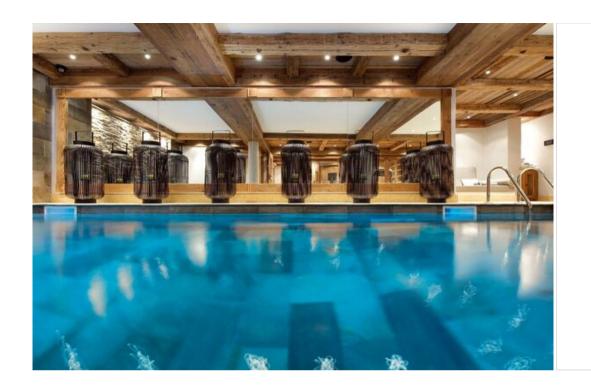

Nº Bathrooms: 8 Private pool Communal lift Cinema/tv room Nº People: 14 Indoor pool Air conditioning Distance to centre: central

Nº parking's: 4 Heated Pool Dishwasher M² built: 755 m² Fireplace TV Terrace Jacuzzi Washing machine Nº Floors: 5 Sauna Gym/Fitness Wifi Private SPA Massage room

## **Features**

- 8126ft<sup>2</sup> over 5 Levels
- Sleeps 14
- 500ft<sup>2</sup> master bedroom suite

- 6 guest rooms including a Vip suite 344ft<sup>2</sup>
- Cinema room
- Bar and bar lounge area
- Ski room
- Swimming pool 8 x 3m with waterfall feature
- Jacuzzi
- Hammam steam room
- Massage and treatment room