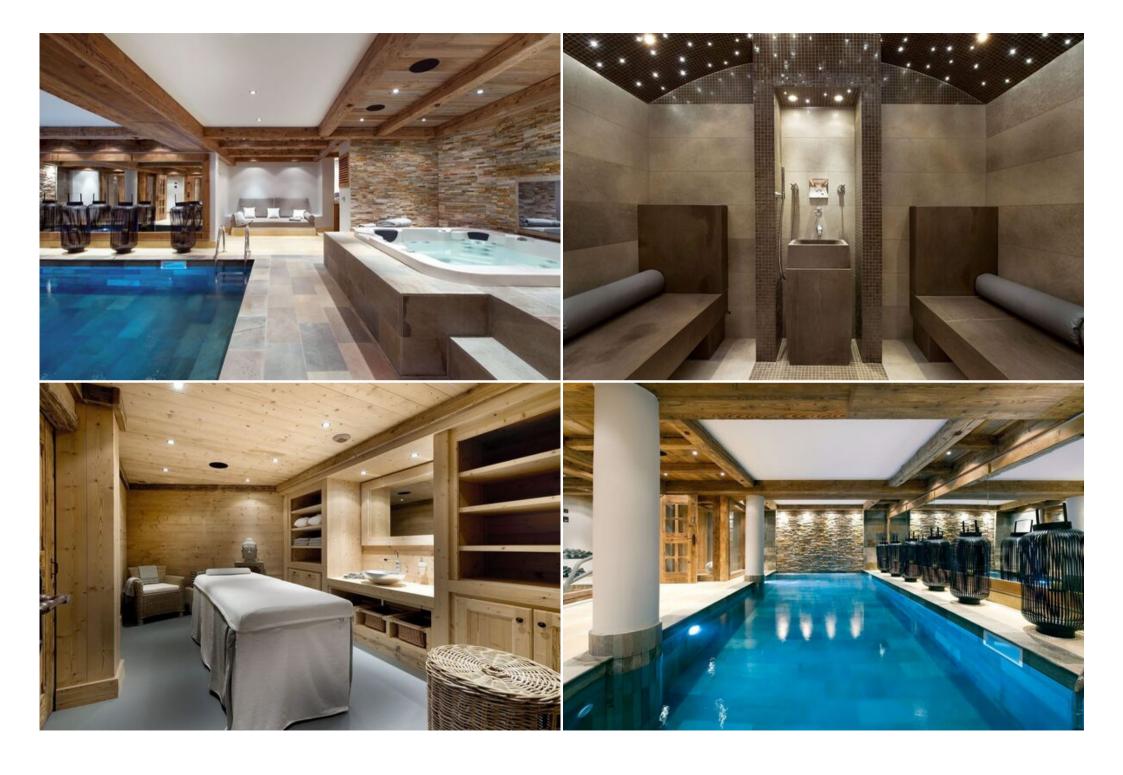

Nº Bathrooms: 8 Private pool Communal lift Cinema/tv room Nº People: 14 Indoor pool Air conditioning Distance to centre: central

Nº parking's: 4 Heated Pool Dishwasher M² built: 755 m² Fireplace TV Terrace Jacuzzi Washing machine Nº Floors: 5 Sauna Gym/Fitness Wifi Private SPA Massage room

## **Features**

- 8126ft<sup>2</sup> over 5 Levels
- Sleeps 14
- 500ft<sup>2</sup> master bedroom suite

- 6 guest rooms including a Vip suite 344ft<sup>2</sup>
- Cinema room
- Bar and bar lounge area
- Ski room
- Swimming pool 8 x 3m with waterfall feature
- Jacuzzi
- Hammam steam room
- Massage and treatment room