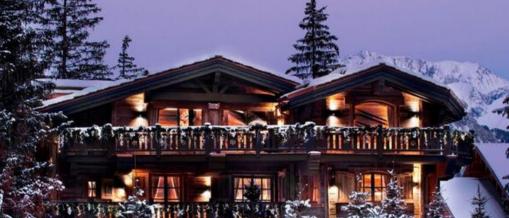

## Luxury Chalet Château in Courchevel 1850 Bellecote

France, Courchevel, Courchevel 1850, Bellecôte

chalet - REF: TGS-A3469

| Nº Bedrooms: 7 |
|----------------|
| ski-in/ski-out |
| Mountain view  |
| Ski Room       |

## Activities in resort

Skiing/Snowboarding Cycling Cross country skiing Golf Hiking Mountain-Biking Riding Sailing

Located on the edge of Bellecote Piste, is a rare ski-in, ski-out lodge, giving you the ability to ski from your front door to the incomparable slopes of Courchevel 1850. Every detail of Chalet has been selected to offer exquisite luxury and provide an indulgent escape.