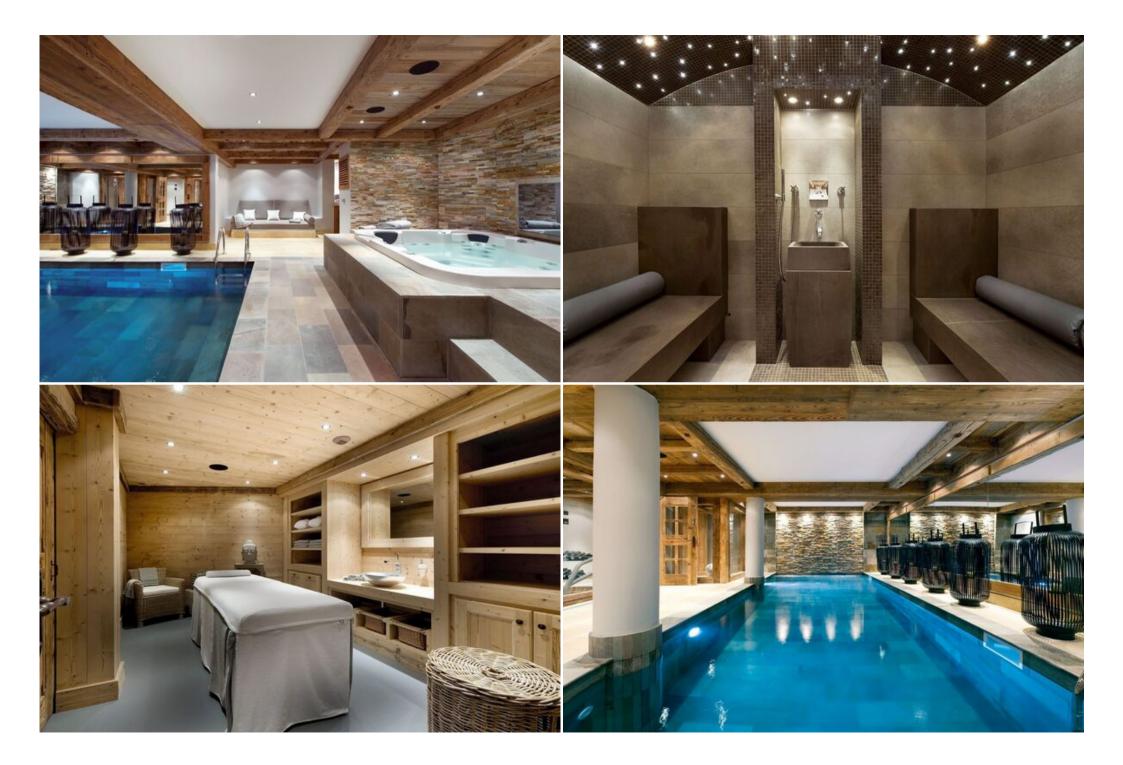

## **Property Highlights**

- Spacious Layout: Over 8126ft<sup>2</sup> spread across 5 levels.
- Generous Accommodation: Sleeps 14 guests in 7 en suite bedrooms.

- Luxurious Master Suite: A 500ft<sup>2</sup> haven of tranquility.
- Guest Suites: 6 well-appointed rooms, including a 344ft<sup>2</sup> VIP suite.
- Entertainment: Cinema room and a stylish bar lounge area.
- Convenience: Dedicated ski room for your equipment.
- Wellness: Indoor swimming pool (8 x 3m with waterfall), jacuzzi, hammam steam room, and massage/treatment room.

#### **Premium Features**

- Expansive 8126ft<sup>2</sup> over 5 levels
- Capacity for 14 guests
- 500ft<sup>2</sup> master bedroom suite
- 6 guest rooms, including a 344ft<sup>2</sup> VIP suite
- Private cinema room
- Elegant bar and lounge area
- Practical ski room
- Inviting swimming pool with waterfall (8 x 3m)
- Relaxing jacuzzi
- Rejuvenating hammam steam room
- · Dedicated massage and treatment room