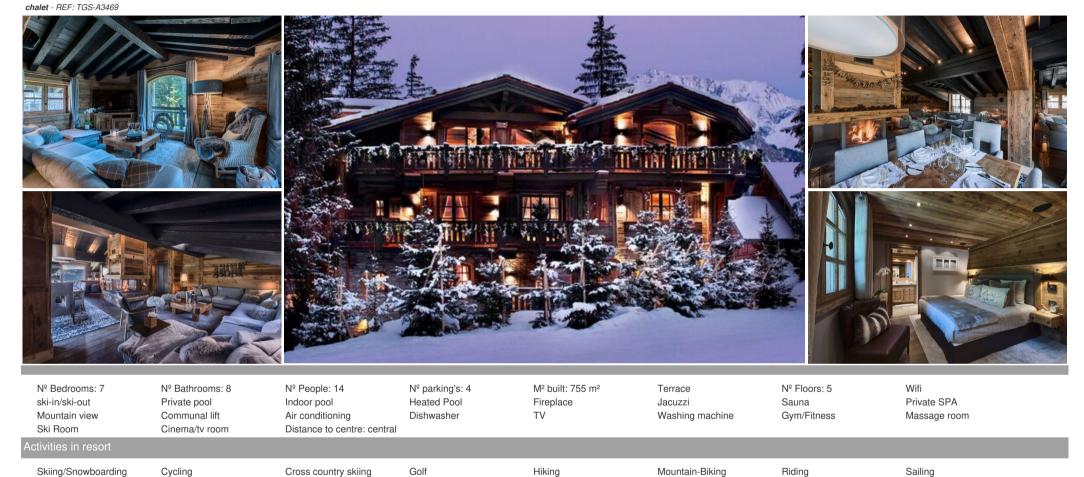

## **Experience Unrivaled Comfort and Service**

Indulge in exquisite luxury with every detail meticulously curated for an unforgettable stay. This chalet boasts 7 en suite bedrooms, comfortably accommodating 14 guests. A dedicated Gastro Chef will delight you with culinary masterpieces daily, while your personal butler ensures every need is catered to.

## **Property Highlights**

- Spacious Layout: Over 8126ft<sup>2</sup> spread across 5 levels.
- Generous Accommodation: Sleeps 14 guests in 7 en suite bedrooms.

- Luxurious Master Suite: A 500ft<sup>2</sup> haven of tranquility.
- Guest Suites: 6 well-appointed rooms, including a 344ft<sup>2</sup> VIP suite.
- Entertainment: Cinema room and a stylish bar lounge area.
- Convenience: Dedicated ski room for your equipment.
- Wellness: Indoor swimming pool (8 x 3m with waterfall), jacuzzi, hammam steam room, and massage/treatment room.

#### **Premium Features**

- Expansive 8126ft<sup>2</sup> over 5 levels
- Capacity for 14 guests
- 500ft<sup>2</sup> master bedroom suite
- 6 guest rooms, including a 344ft<sup>2</sup> VIP suite
- Private cinema room
- Elegant bar and lounge area
- Practical ski room
- Inviting swimming pool with waterfall (8 x 3m)
- Relaxing jacuzzi
- Rejuvenating hammam steam room
- · Dedicated massage and treatment room