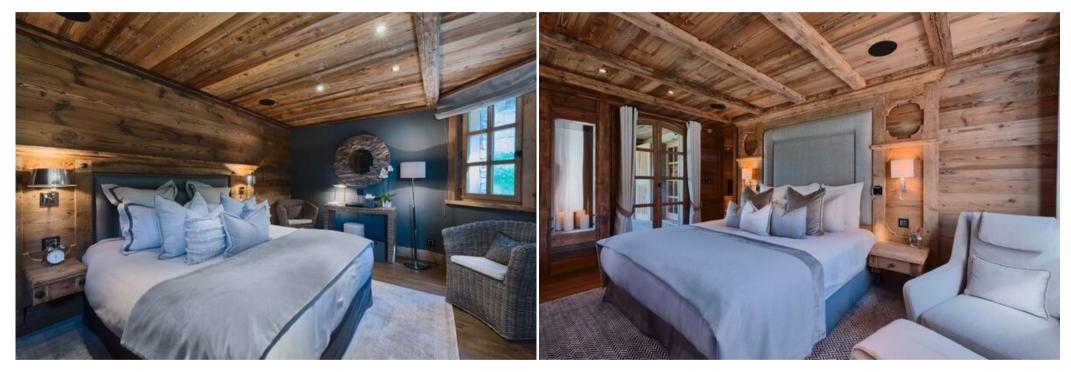

## **Property Highlights**

- Spacious Layout: Over 8126ft<sup>2</sup> spread across 5 levels.
- Generous Accommodation: Sleeps 14 guests in 7 en suite bedrooms.

- Luxurious Master Suite: A 500ft<sup>2</sup> haven of tranquility.
- Guest Suites: 6 well-appointed rooms, including a 344ft<sup>2</sup> VIP suite.
- Entertainment: Cinema room and a stylish bar lounge area.
- Convenience: Dedicated ski room for your equipment.
- Wellness: Indoor swimming pool (8 x 3m with waterfall), jacuzzi, hammam steam room, and massage/treatment room.

#### **Premium Features**

- Expansive 8126ft<sup>2</sup> over 5 levels
- Capacity for 14 guests
- 500ft<sup>2</sup> master bedroom suite
- 6 guest rooms, including a 344ft<sup>2</sup> VIP suite
- Private cinema room
- Elegant bar and lounge area
- Practical ski room
- Inviting swimming pool with waterfall (8 x 3m)
- Relaxing jacuzzi
- Rejuvenating hammam steam room
- · Dedicated massage and treatment room