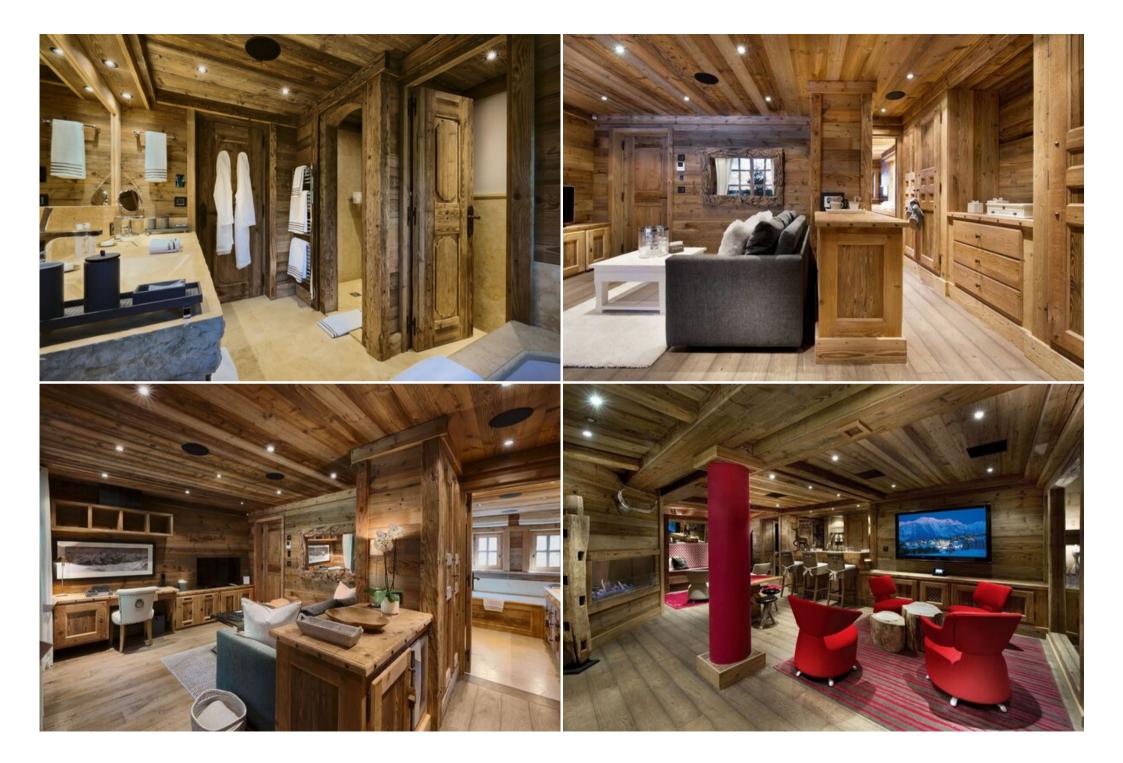

## **Property Highlights**

- Spacious Layout: Over 8126ft<sup>2</sup> spread across 5 levels.
- Generous Accommodation: Sleeps 14 guests in 7 en suite bedrooms.

- Luxurious Master Suite: A 500ft<sup>2</sup> haven of tranquility.
- Guest Suites: 6 well-appointed rooms, including a 344ft<sup>2</sup> VIP suite.
- Entertainment: Cinema room and a stylish bar lounge area.
- Convenience: Dedicated ski room for your equipment.
- Wellness: Indoor swimming pool (8 x 3m with waterfall), jacuzzi, hammam steam room, and massage/treatment room.

#### **Premium Features**

- Expansive 8126ft<sup>2</sup> over 5 levels
- Capacity for 14 guests
- 500ft<sup>2</sup> master bedroom suite
- 6 guest rooms, including a 344ft<sup>2</sup> VIP suite
- Private cinema room
- Elegant bar and lounge area
- Practical ski room
- Inviting swimming pool with waterfall (8 x 3m)
- Relaxing jacuzzi
- Rejuvenating hammam steam room
- · Dedicated massage and treatment room