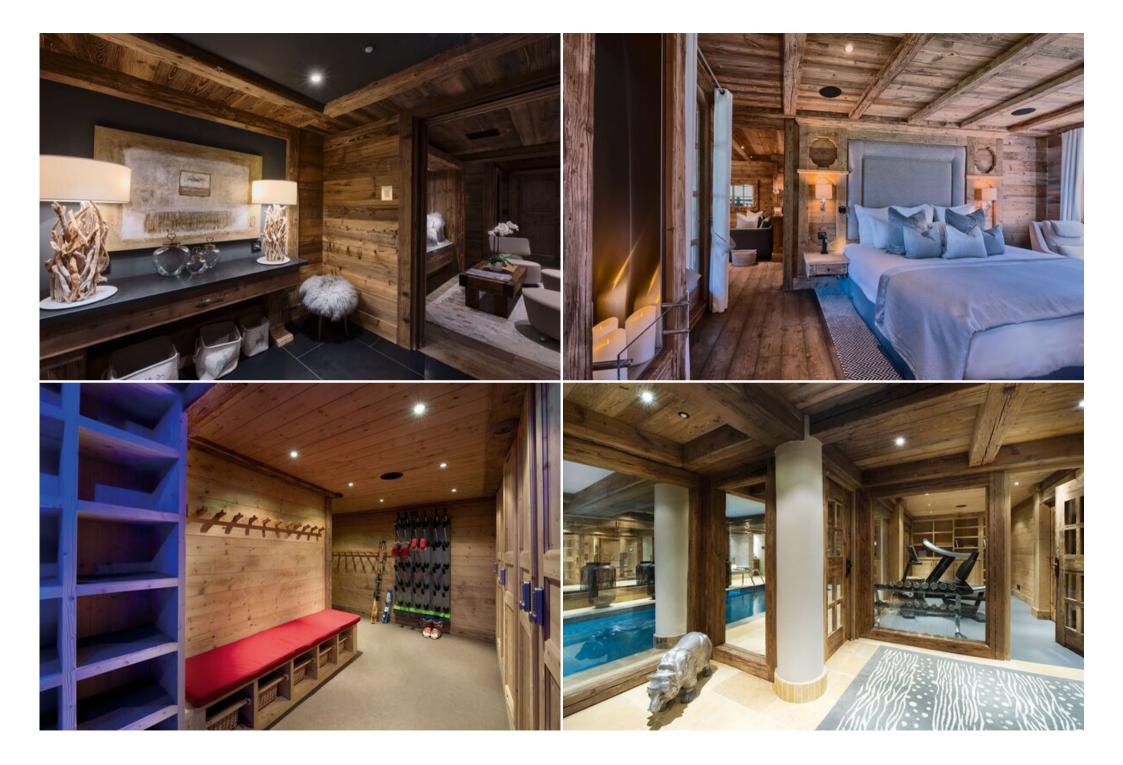

## **Property Highlights**

- Spacious Layout: Over 8126ft<sup>2</sup> spread across 5 levels.
- Generous Accommodation: Sleeps 14 guests in 7 en suite bedrooms.

- Luxurious Master Suite: A 500ft<sup>2</sup> haven of tranquility.
- Guest Suites: 6 well-appointed rooms, including a 344ft<sup>2</sup> VIP suite.
- Entertainment: Cinema room and a stylish bar lounge area.
- Convenience: Dedicated ski room for your equipment.
- Wellness: Indoor swimming pool (8 x 3m with waterfall), jacuzzi, hammam steam room, and massage/treatment room.

#### **Premium Features**

- Expansive 8126ft<sup>2</sup> over 5 levels
- Capacity for 14 guests
- 500ft<sup>2</sup> master bedroom suite
- 6 guest rooms, including a 344ft<sup>2</sup> VIP suite
- Private cinema room
- Elegant bar and lounge area
- Practical ski room
- Inviting swimming pool with waterfall (8 x 3m)
- Relaxing jacuzzi
- Rejuvenating hammam steam room
- · Dedicated massage and treatment room