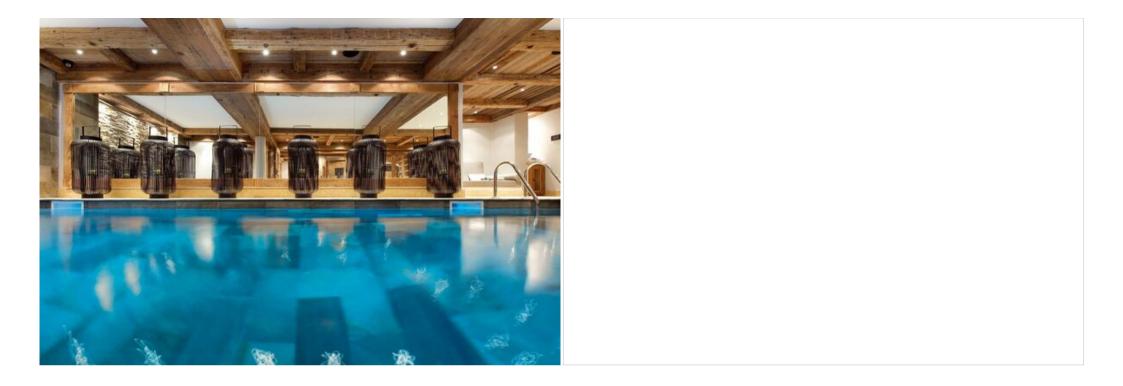

## **Property Highlights**

- Spacious Layout: Over 8126ft<sup>2</sup> spread across 5 levels.
- Generous Accommodation: Sleeps 14 guests in 7 en suite bedrooms.

- Luxurious Master Suite: A 500ft<sup>2</sup> haven of tranquility.
- Guest Suites: 6 well-appointed rooms, including a 344ft<sup>2</sup> VIP suite.
- Entertainment: Cinema room and a stylish bar lounge area.
- Convenience: Dedicated ski room for your equipment.
- Wellness: Indoor swimming pool (8 x 3m with waterfall), jacuzzi, hammam steam room, and massage/treatment room.

#### **Premium Features**

- Expansive 8126ft<sup>2</sup> over 5 levels
- Capacity for 14 guests
- 500ft<sup>2</sup> master bedroom suite
- 6 guest rooms, including a 344ft<sup>2</sup> VIP suite
- Private cinema room
- Elegant bar and lounge area
- Practical ski room
- Inviting swimming pool with waterfall (8 x 3m)
- Relaxing jacuzzi
- Rejuvenating hammam steam room
- · Dedicated massage and treatment room