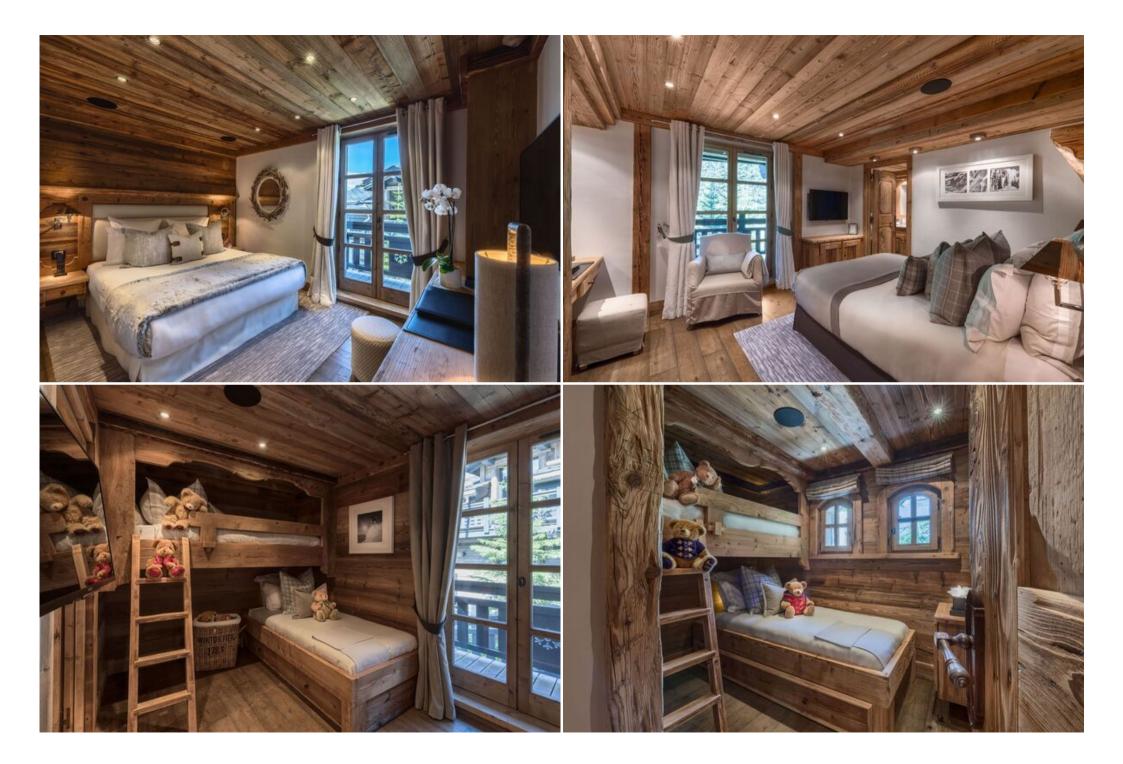

## **Property Highlights**

- Spacious Layout: Over 8126ft<sup>2</sup> spread across 5 levels.
- Generous Accommodation: Sleeps 14 guests in 7 en suite bedrooms.

- Luxurious Master Suite: A 500ft<sup>2</sup> haven of tranquility.
- Guest Suites: 6 well-appointed rooms, including a 344ft<sup>2</sup> VIP suite.
- Entertainment: Cinema room and a stylish bar lounge area.
- Convenience: Dedicated ski room for your equipment.
- Wellness: Indoor swimming pool (8 x 3m with waterfall), jacuzzi, hammam steam room, and massage/treatment room.

#### **Premium Features**

- Expansive 8126ft<sup>2</sup> over 5 levels
- Capacity for 14 guests
- 500ft<sup>2</sup> master bedroom suite
- 6 guest rooms, including a 344ft<sup>2</sup> VIP suite
- Private cinema room
- Elegant bar and lounge area
- Practical ski room
- Inviting swimming pool with waterfall (8 x 3m)
- Relaxing jacuzzi
- Rejuvenating hammam steam room
- · Dedicated massage and treatment room