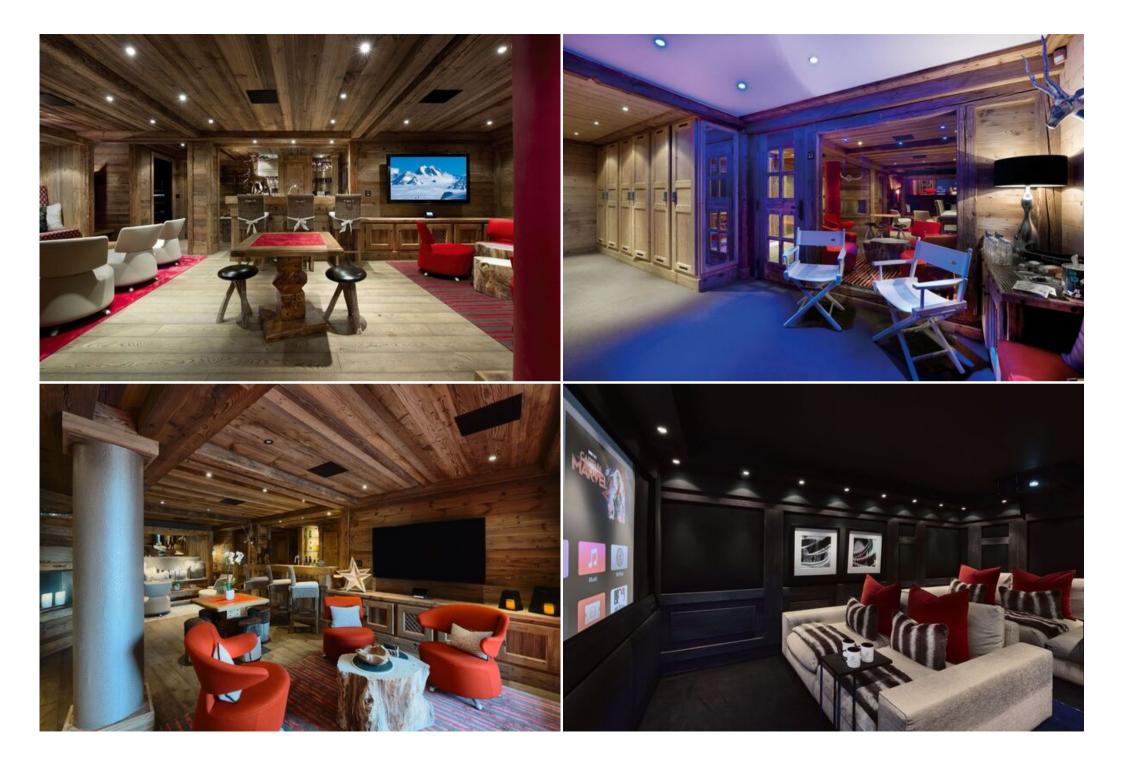

## **Property Highlights**

- Spacious Layout: Over 8126ft<sup>2</sup> spread across 5 levels.
- Generous Accommodation: Sleeps 14 guests in 7 en suite bedrooms.

- Luxurious Master Suite: A 500ft<sup>2</sup> haven of tranquility.
- Guest Suites: 6 well-appointed rooms, including a 344ft<sup>2</sup> VIP suite.
- Entertainment: Cinema room and a stylish bar lounge area.
- Convenience: Dedicated ski room for your equipment.
- Wellness: Indoor swimming pool (8 x 3m with waterfall), jacuzzi, hammam steam room, and massage/treatment room.

#### **Premium Features**

- Expansive 8126ft<sup>2</sup> over 5 levels
- Capacity for 14 guests
- 500ft<sup>2</sup> master bedroom suite
- 6 guest rooms, including a 344ft<sup>2</sup> VIP suite
- Private cinema room
- Elegant bar and lounge area
- Practical ski room
- Inviting swimming pool with waterfall (8 x 3m)
- Relaxing jacuzzi
- Rejuvenating hammam steam room
- · Dedicated massage and treatment room