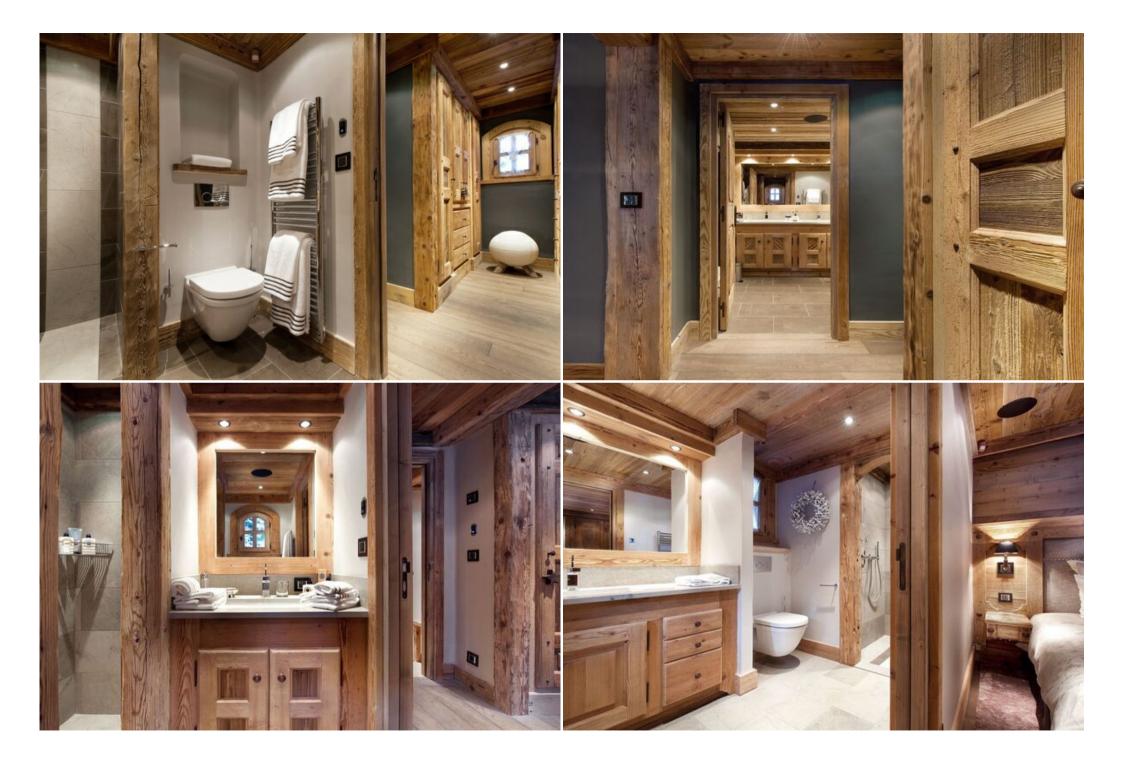

## **Property Highlights**

- Spacious Layout: Over 8126ft<sup>2</sup> spread across 5 levels.
- Generous Accommodation: Sleeps 14 guests in 7 en suite bedrooms.

- Luxurious Master Suite: A 500ft<sup>2</sup> haven of tranquility.
- Guest Suites: 6 well-appointed rooms, including a 344ft<sup>2</sup> VIP suite.
- Entertainment: Cinema room and a stylish bar lounge area.
- Convenience: Dedicated ski room for your equipment.
- Wellness: Indoor swimming pool (8 x 3m with waterfall), jacuzzi, hammam steam room, and massage/treatment room.

#### **Premium Features**

- Expansive 8126ft<sup>2</sup> over 5 levels
- Capacity for 14 guests
- 500ft<sup>2</sup> master bedroom suite
- 6 guest rooms, including a 344ft<sup>2</sup> VIP suite
- Private cinema room
- Elegant bar and lounge area
- Practical ski room
- Inviting swimming pool with waterfall (8 x 3m)
- Relaxing jacuzzi
- Rejuvenating hammam steam room
- · Dedicated massage and treatment room