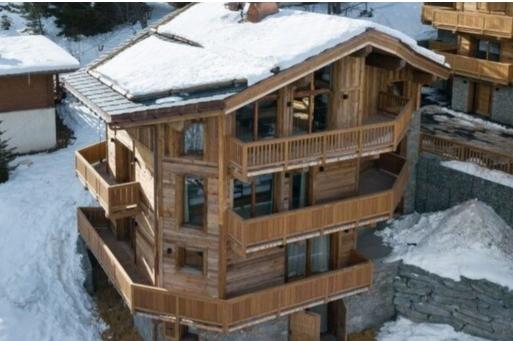

Luxury chalet - 6 bedrooms, 325 m2, equipped for 14 people, on 4 levels. - - Courchevel Village - 5 \*

Level 4 - Majestic living room with volume under beautiful framework, its large lounge surrounded by bay window with superb view of the valley and the surrounding mountains - A south-facing terrace with garden table and chairs. Central fireplace open or closed on 3 sides. A dining room equipped for 14 people.