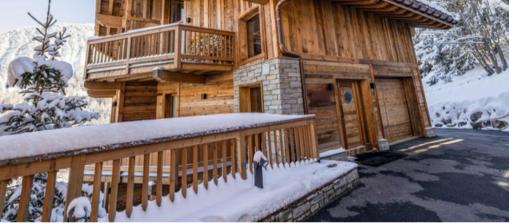

## Chalet for rent in courchevel 1550

France, Courchevel, Courchevel 1550

chalet - REF: TGS-A3471

| Nº Bedrooms: 6       | Nº Bathrooms: 6 | Nº People: 14        | M² built: 325 m² | Indoor pool     | Private SPA | Dishwasher | Washing machine |
|----------------------|-----------------|----------------------|------------------|-----------------|-------------|------------|-----------------|
| Activities in resort |                 |                      |                  |                 |             |            |                 |
| Skiing/Snowboarding  | Cycling         | Cross country skiing | Golf             | Mountain-Biking | Riding      | Sailing    |                 |

Luxury chalet - 6 bedrooms, 325 m2, equipped for 14 people, on 4 levels. - - Courchevel Village - 5 \*

Level 4 - Majestic living room with volume under beautiful framework, its large lounge surrounded by bay window with superb view of the valley and the surrounding mountains - A south-facing terrace with garden table and chairs. Central fireplace open or closed on 3 sides. A dining room equipped for 14 people.