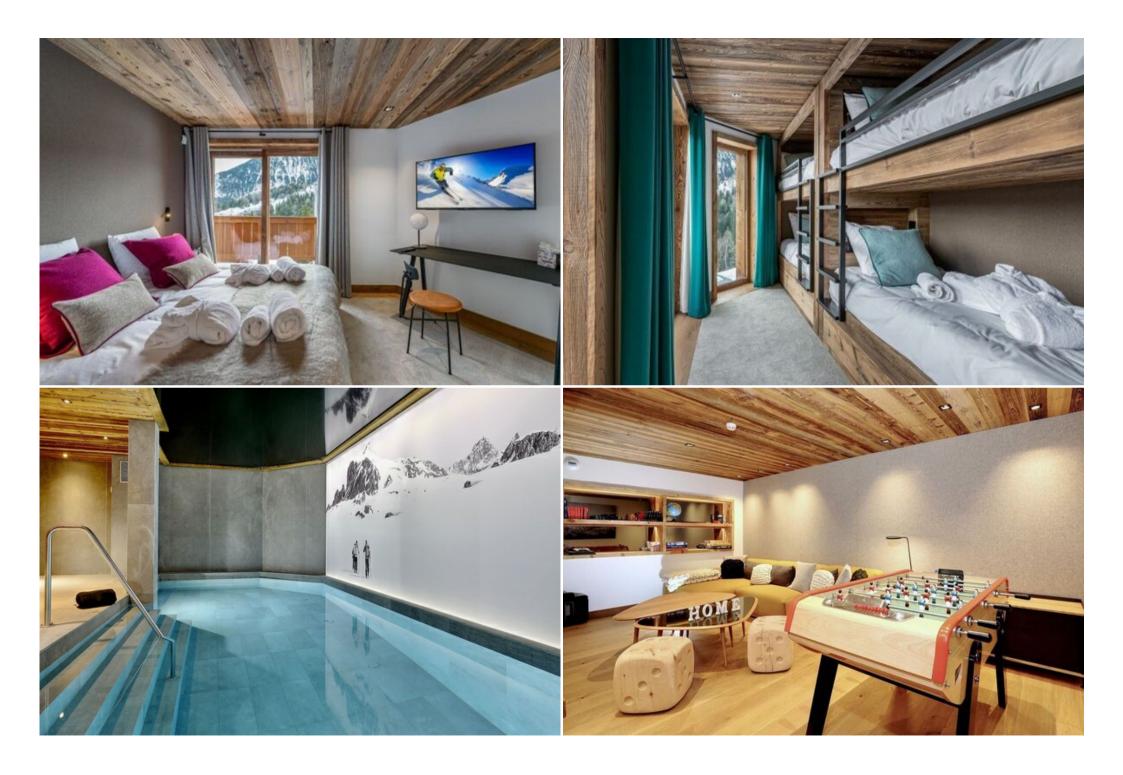

Ski room with boot dryer - Garage for 2 car spaces + 1 outdoor space

Level 2 - Bedroom 3: Double master bedroom, king size bed (180 x 200), television, bathroom with shower, separate toilet Bedroom 4: Double bedroom, king size bed (180 x 200), television, bathroom with shower and toilet Relaxation lounge, television, video and board games, table football, reading.

Level 0 - SPA area: Swimming pool, Sauna, Massage room. Sports area (1 training - 1 cross trainer)

The Most: - New chalet - 14 people - SPA area with swimming pool

Included services: - Daily clenaning (2h per day) - Cleaning end of stay cleaning (Included in the total amount of the stay)