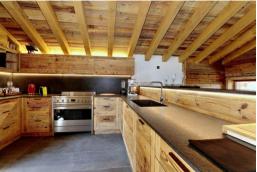

Fully equipped American kitchen: oven, microwave, extractor, dishwasher, coffee maker, kettle, toaster.

Level 3 - Guest entrance

Bedroom 1: Double bedroom with king size bed 180 \* 200,

Bedroom 2: Family room with 4 bunk beds with 90 x 200 bed, 1 bathroom with bath, toilet and 2 sinks