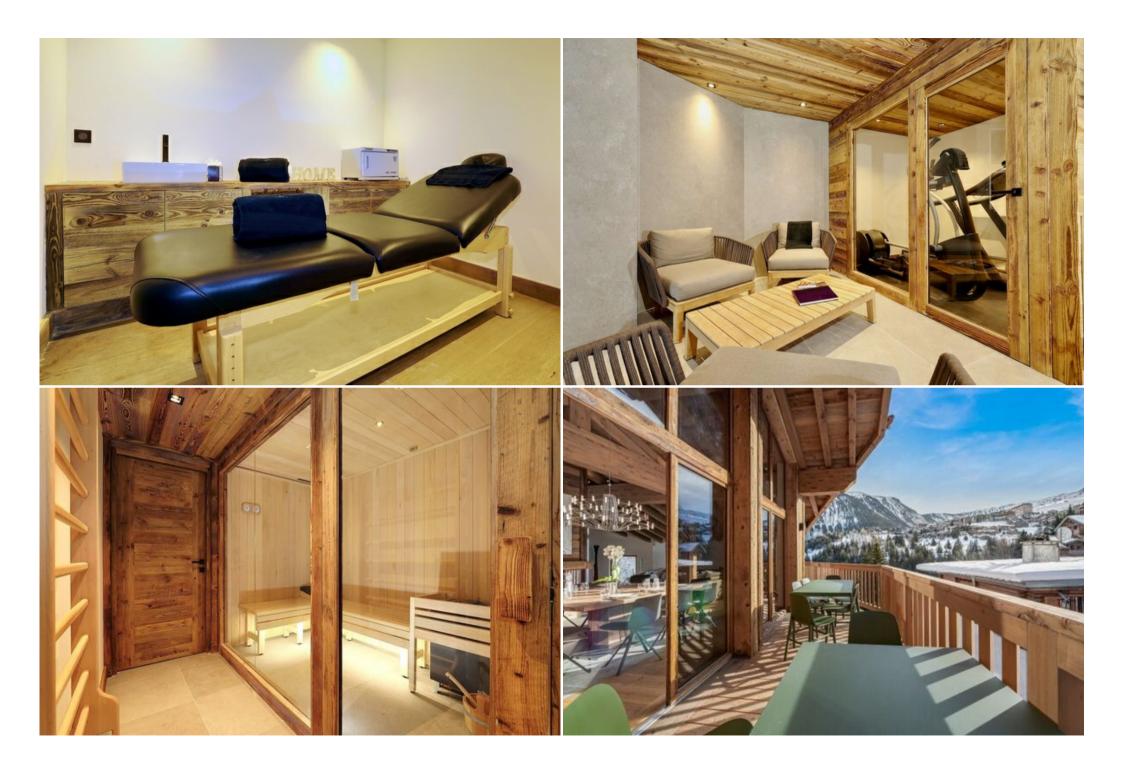

Level 0 - SPA area: Swimming pool, Sauna, Massage room. Sports area (1 training - 1 cross trainer)

The Most: - New chalet - 14 people - SPA area with swimming pool

Included services: - Daily clenaning (2h per day) - Cleaning end of stay cleaning (Included in the total amount of the stay)

Luxury chalet - 6 bedrooms, 325 m2, equipped for 14 people, on 4 levels. - - Courchevel Village - 5 \*

Level 4 - Majestic living room with volume under beautiful framework, its large lounge surrounded by bay window with superb view of the valley and the surrounding mountains - A south-facing terrace with garden table and chairs. Central fireplace open or closed on 3 sides. A dining room equipped for 14 people.