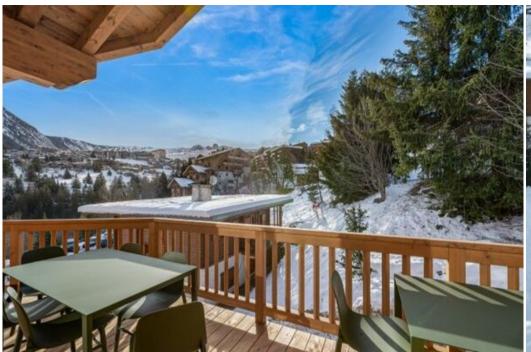

Luxury chalet - 6 bedrooms, 325 m2, equipped for 14 people, on 4 levels. - - Courchevel Village - 5 \*

Level 4 - Majestic living room with volume under beautiful framework, its large lounge surrounded by bay window with superb view of the valley and the surrounding mountains - A south-facing terrace with garden table and chairs. Central fireplace open or closed on 3 sides. A dining room equipped for 14 people.