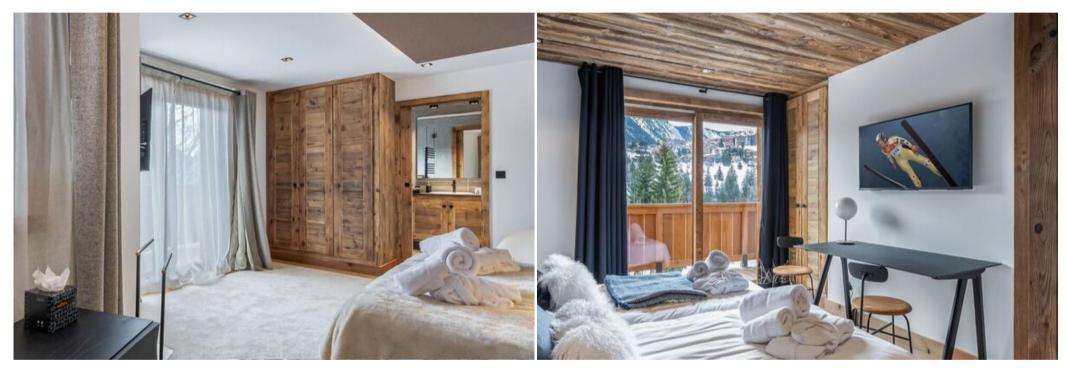

Fully equipped American kitchen: oven, microwave, extractor, dishwasher, coffee maker, kettle, toaster.

Level 3 - Guest entrance

Bedroom 1: Double bedroom with king size bed 180 \* 200,

Bedroom 2: Family room with 4 bunk beds with 90 x 200 bed, 1 bathroom with bath, toilet and 2 sinks

Ski room with boot dryer - Garage for 2 car spaces + 1 outdoor space

Level 2 - Bedroom 3: Double master bedroom, king size bed (180 x 200), television, bathroom with shower, separate toilet Bedroom 4: Double bedroom, king size bed (180 x 200), television, bathroom with shower and toilet Relaxation lounge, television, video and board games, table football, reading.

Level 1 - Bedroom 5: Double master bedroom, king size bed (180 x 200), television, bathroom with shower, separate toilet Bedroom 6: Double bedroom, king size bed (180 x 200) bathroom with shower and toilet.