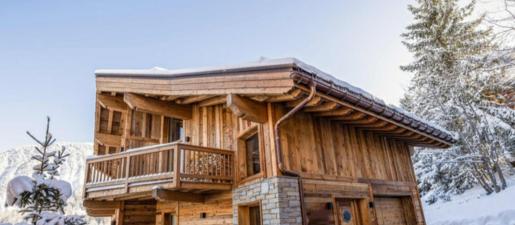

## Chalet for rent in courchevel 1550

France, Courchevel, Courchevel 1550

chalet - REF: TGS-A3471

| Nº Bedrooms: 6       | Nº Bathrooms: 6 | Nº People: 14        | M² built: 325 m² | Indoor pool     | Private SPA | Dishwasher | Washing machine |
|----------------------|-----------------|----------------------|------------------|-----------------|-------------|------------|-----------------|
| Activities in resort |                 |                      |                  |                 |             |            |                 |
| Skiing/Snowboarding  | Cycling         | Cross country skiing | Golf             | Mountain-Biking | Riding      | Sailing    |                 |

Luxury chalet - 6 bedrooms, 325 m2, equipped for 14 people, on 4 levels. - - Courchevel Village - 5 \*

Level 4 - Majestic living room with volume under beautiful framework, its large lounge surrounded by bay window with superb view of the valley and the surrounding mountains - A south-facing terrace with garden table and chairs. Central fireplace open or closed on 3 sides. A dining room equipped for 14 people.