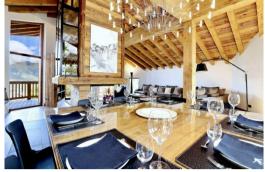

Luxury chalet - 6 bedrooms, 325 m2, equipped for 14 people, on 4 levels. - - Courchevel Village - 5 \*

Level 4 - Majestic living room with volume under beautiful framework, its large lounge surrounded by bay window with superb view of the valley and the surrounding mountains - A south-facing terrace with garden table and chairs. Central fireplace open or closed on 3 sides. A dining room equipped for 14 people.

Fully equipped American kitchen: oven, microwave, extractor, dishwasher, coffee maker, kettle, toaster.

Level 3 - Guest entrance

Bedroom 1: Double bedroom with king size bed 180 \* 200,

Bedroom 2: Family room with 4 bunk beds with 90 x 200 bed, 1 bathroom with bath, toilet and 2 sinks