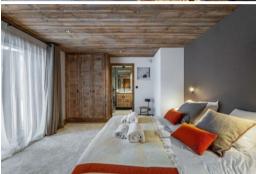

Fully equipped American kitchen: oven, microwave, extractor, dishwasher, coffee maker, kettle, toaster.

Level 3 - Guest entrance

Bedroom 1: Double bedroom with king size bed 180 \* 200,

Bedroom 2: Family room with 4 bunk beds with 90 x 200 bed, 1 bathroom with bath, toilet and 2 sinks

Ski room with boot dryer - Garage for 2 car spaces + 1 outdoor space

Level 2 - Bedroom 3: Double master bedroom, king size bed (180 x 200), television, bathroom with shower, separate toilet Bedroom 4: Double bedroom, king size bed (180 x 200), television, bathroom with shower and toilet Relaxation lounge, television, video and board games, table football, reading.

Level 1 - Bedroom 5: Double master bedroom, king size bed (180 x 200), television, bathroom with shower, separate toilet Bedroom 6: Double bedroom, king size bed (180 x 200) bathroom with shower and toilet.