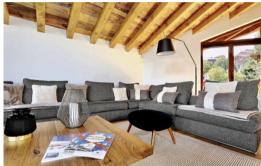

Ski room with boot dryer - Garage for 2 car spaces + 1 outdoor space

Level 2 - Bedroom 3: Double master bedroom, king size bed (180 x 200), television, bathroom with shower, separate toilet Bedroom 4: Double bedroom, king size bed (180 x 200), television, bathroom with shower and toilet Relaxation lounge, television, video and board games, table football, reading.