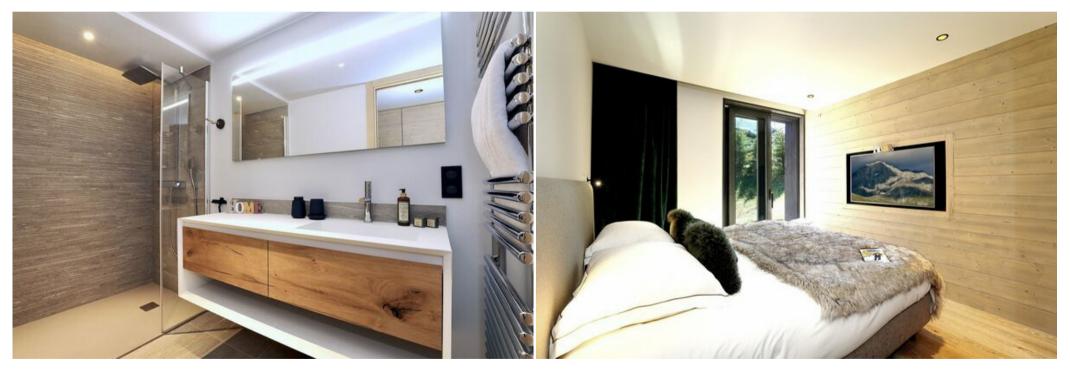

Level 2 :

- Bedroom n°3 en suite: double bed (bathroom and toilet) and terrace

- Bedroom 4 en suite: double bed (bathroom and toilet) and terrace

- Bedroom 5: double bed, separate bathroom and toilet, lift

Level 1 :

- Bedroom 1 en suite: double bed (bathroom and toilet) and terrace

- Bedroom 2 en suite: double bed (bathroom and toilet) and terrace
- Wellness area with massage room and hammam
- Laundry room and lift