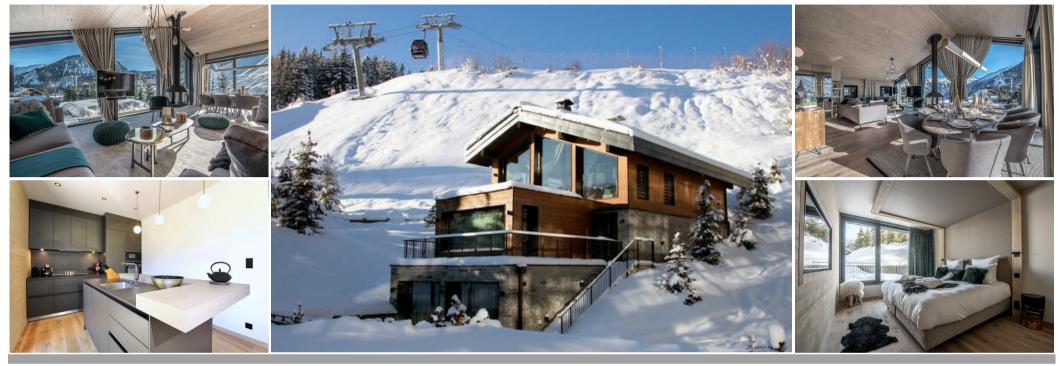

## Luxury chalet - SKIS ON - 5 bedrooms, 270 m2, equipped for 1

France, Courchevel, Courchevel 1550

chalet - REF: TGS-A3472

| № Bedrooms: 5<br>Communal SPA<br>Store Room | Nº Bathrooms: 4<br>Private SPA<br>Ski Room | Nº People: 10<br>Mountain view<br>Cinema/tv room | Parking<br>Air conditioning | M² built: 268 m²<br>BBQ | Wifi<br>Dishwasher | Fireplace<br>TV | Sauna<br>Washing machine |
|---------------------------------------------|--------------------------------------------|--------------------------------------------------|-----------------------------|-------------------------|--------------------|-----------------|--------------------------|
| Activities in resort                        |                                            |                                                  |                             |                         |                    |                 |                          |
| Skiing/Snowboarding                         | Cross country skiing                       | Hiking                                           | Mountain-Biking             | Riding                  |                    |                 |                          |

Luxury chalet - SKIS ON -

5 bedrooms, 270 m2, equipped for 10 people, on 4 levels - Courchevel Village

Level 3 :

- Entrance - Large living room - dining room - fully equipped open kitchen

- Guest toilet - Ski room - Lift