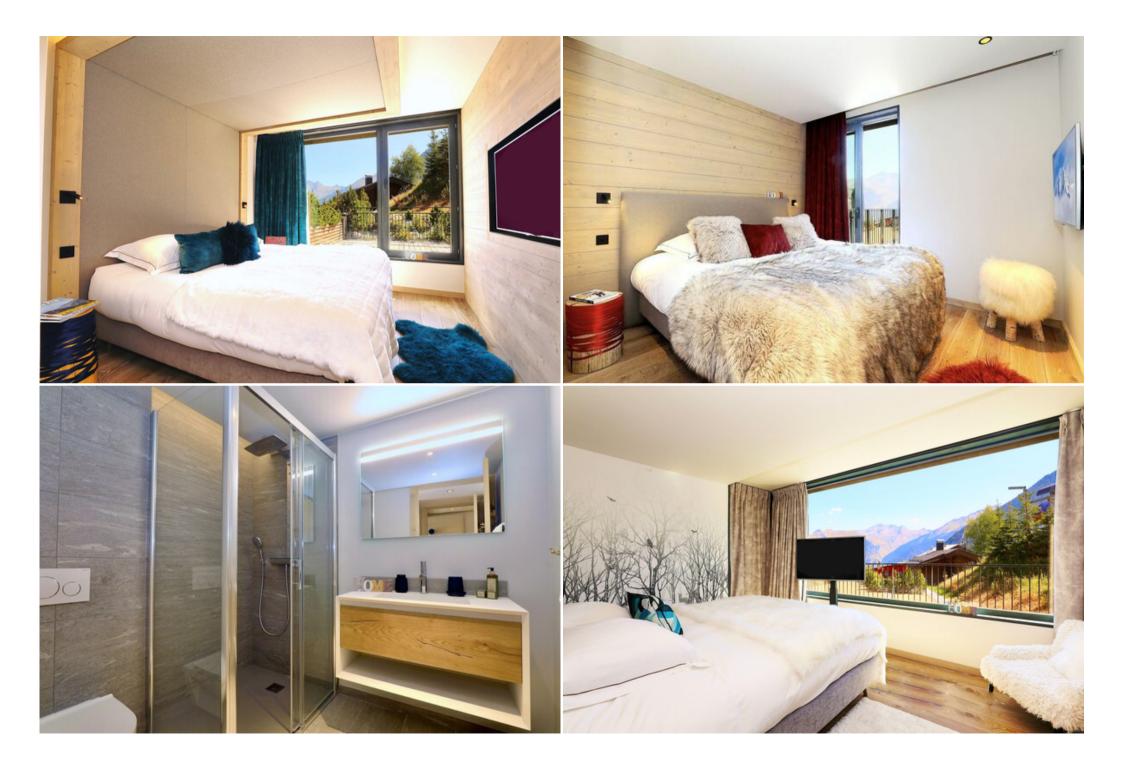

Level 2 :

- Bedroom n°3 en suite: double bed (bathroom and toilet) and terrace

- Bedroom 4 en suite: double bed (bathroom and toilet) and terrace

- Bedroom 5: double bed, separate bathroom and toilet, lift

Level 1 :

- Bedroom 1 en suite: double bed (bathroom and toilet) and terrace

- Bedroom 2 en suite: double bed (bathroom and toilet) and terrace
- Wellness area with massage room and hammam
- Laundry room and lift