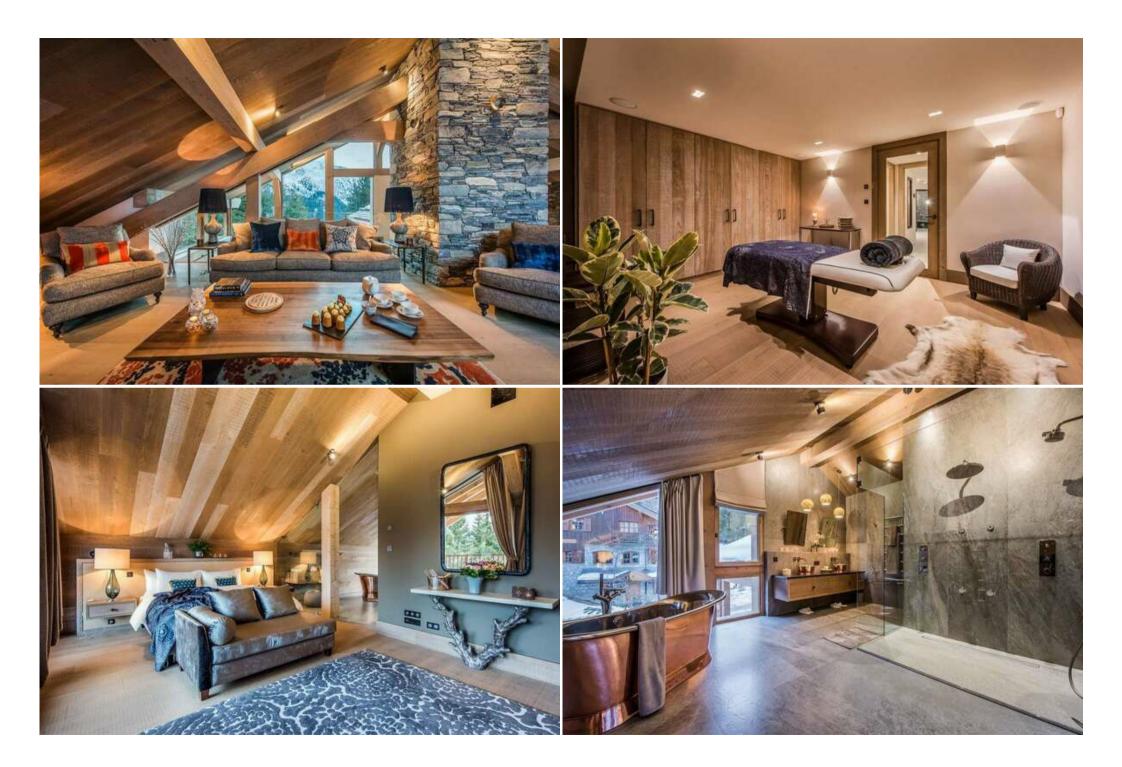

Chalet in Méribel, French Alps,

France

12 guests · 6 bedrooms · 6 bathrooms · 930 sqm

With a clear view of the Saulire summit, Chalet fits perfectly with its surroundings. With its traditional wooden façade, long balconies and stone foundations, it has all the features of an authentic mountain chalet. Inside, the vintage design scheme ensures the chalet is as stylish as it is comfortable. Every room features some combination of soothing colours, raw oak and natural stone, creating a warm, refined atmosphere. Inspired by Scandinavian traditions and 1950s cool, the furniture is all about cool, crisp lines. Throughout the chalet, modern comfort and retro chic go hand-in-hand: a copper bathtub is paired with a contemporary shower, while a sheepskin rug lies in front of the super-modern fireplace.

2 freezers

Bedroom 1

Terrace

2 single beds

Bunk

TV

Bathroom 1

Private Bathtub

Single basin

Bedroom 2

Terrace

Double bed (2 single beds)

Bathroom 2

Attached

Italian shower

Single basin Bedroom 3 Balcony Attached Bedroom 4 Balcony

Double bed (2 single beds)

Bathroom 3

Single basin

Italian shower

Office Desk

Inseparable double bed

Bathroom 4

Attached

Single basin

Italian shower

Bedroom 5

Dressing table

Balcony

Double bed (2 single beds)

Bathroom 5

Attached

Bathtub

Italian shower

Single basin

Bedroom 6

Mountain view

Dressing table

Dressing room

Balcony

Fireplace

Inseparable double bed

Sofa bed (double)

Bathroom 6

Attached

Bathtub

Double basin

Office