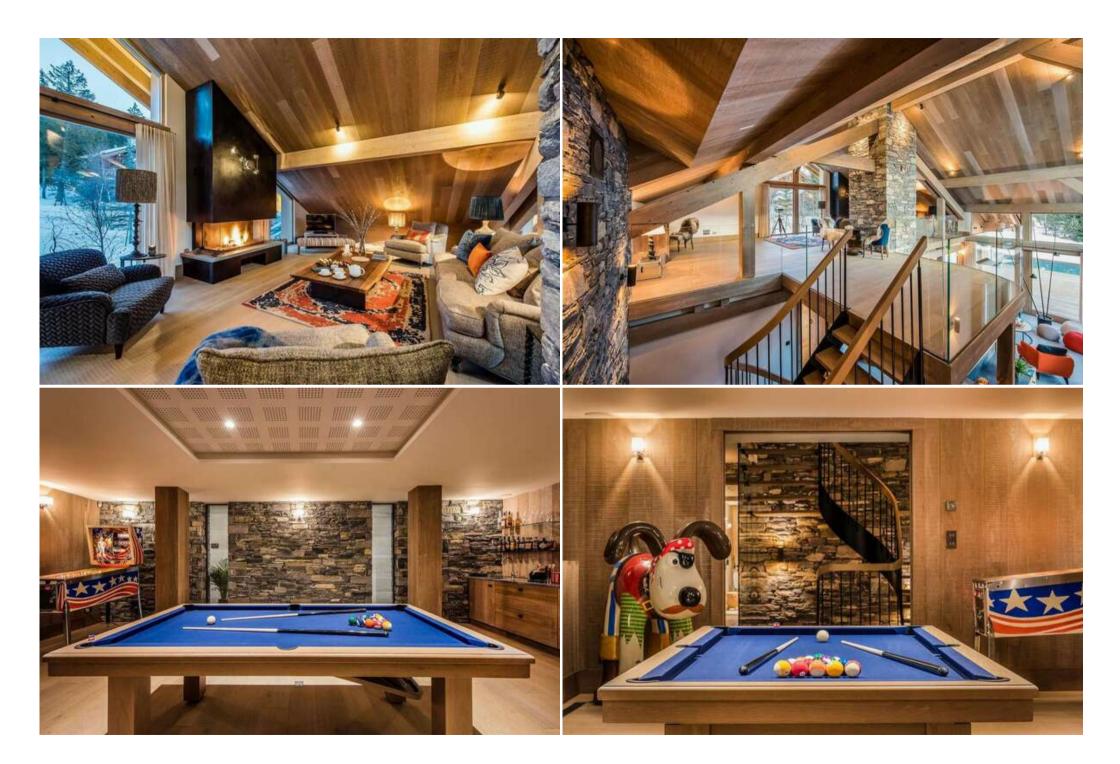

Living room Fireplace Sofa 2 armchairs Fireplace

Living room in Mezzanine

Sofa

3 armchairs

Dining room

Table

12 seats

Kitchen

Sofa

Armchair

Fireplace

Computer

Printer

Guest Bath

Game room

Ski room Movie room Billiard room Massage room Massaging table Spa Hammam Sauna