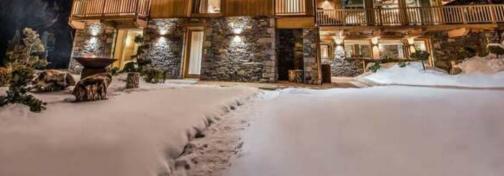

Chalet in Méribel, French Alps,

France

12 guests · 6 bedrooms · 6 bathrooms · 930 sqm

With a clear view of the Saulire summit, Chalet fits perfectly with its surroundings. With its traditional wooden façade, long balconies and stone foundations, it has all the features of an authentic mountain chalet. Inside, the vintage design scheme ensures the chalet is as stylish as it is comfortable. Every room features some combination of soothing colours, raw oak and natural stone, creating a warm, refined atmosphere. Inspired by Scandinavian traditions and 1950s cool, the furniture is all about cool, crisp lines. Throughout the chalet, modern comfort and retro chic go hand-in-hand: a copper bathtub is paired with a contemporary shower, while a sheepskin rug lies in front of the super-modern fireplace.