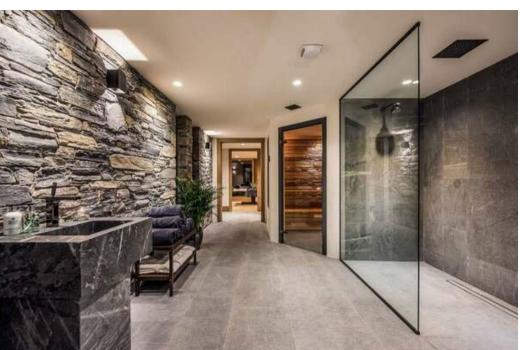

After a long day on the slopes, it's always a pleasure to relax and unwind in the steam room. Or else keep in shape on the indoor climbing wall, getting ready for next season. Out on the veranda, admire the valley view through the steam rising from the heated pool and sauna. In the morning, grab your skis and take the short walk over to the Doron lift. Later on, head into the village for truffle crozets at the Ekrin restaurant, and a chance to sample Méribel's famous nightlife.

Sofa

Armchair

Fireplace

Computer

Printer

Guest Bath

Game room

Ski room Movie room Billiard room Massage room Massaging table Spa Hammam Sauna