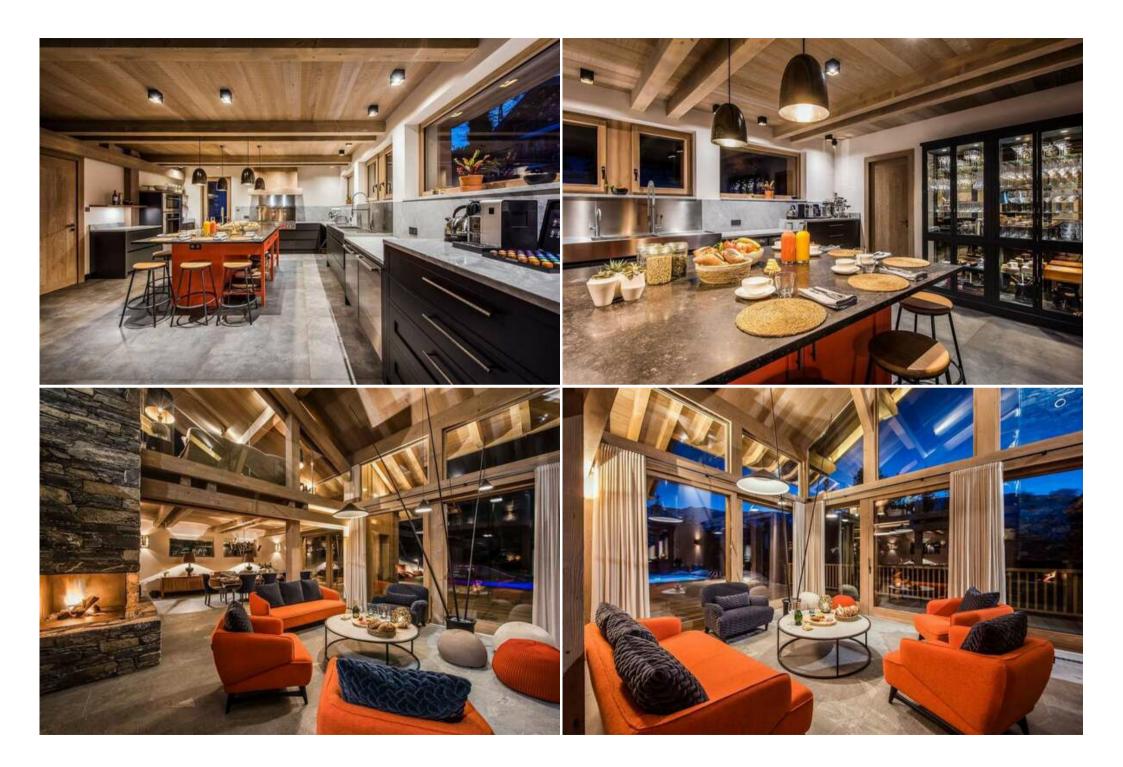

Living room Fireplace Sofa 2 armchairs Fireplace

Living room in Mezzanine

Sofa

3 armchairs

Dining room

Table

12 seats

Kitchen

Professional

Raclette / Fondue machine

Juicer

Blender / Mixer

Dishwasher

2 fridges

Filter coffee machine

Central island

Wine cellar

Toaster

Pod coffee machine

Nespresso

Professional oven

Kettle

Ice cube maker

Fume hood