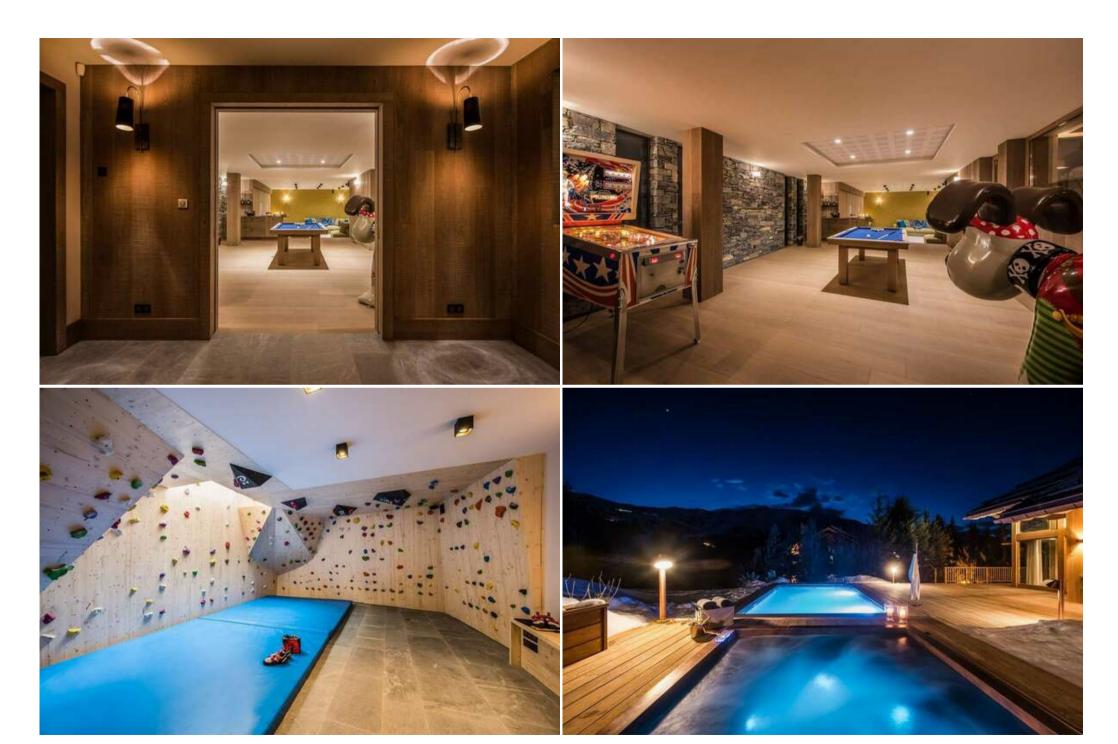

After a long day on the slopes, it's always a pleasure to relax and unwind in the steam room. Or else keep in shape on the indoor climbing wall, getting ready for next season. Out on the veranda, admire the valley view through the steam rising from the heated pool and sauna. In the morning, grab your skis and take the short walk over to the Doron lift. Later on, head into the village for truffle crozets at the Ekrin restaurant, and a chance to sample Méribel's famous nightlife.

Sofa

Armchair

Fireplace

Computer

Printer

Guest Bath

Game room

Ski room Movie room Billiard room Massage room Massaging table Spa Hammam Sauna