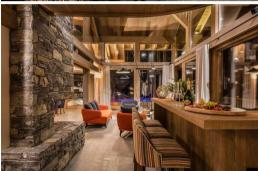

Living room Fireplace Sofa 2 armchairs Fireplace

Living room in Mezzanine

Sofa

3 armchairs

Dining room

Table

12 seats

Kitchen