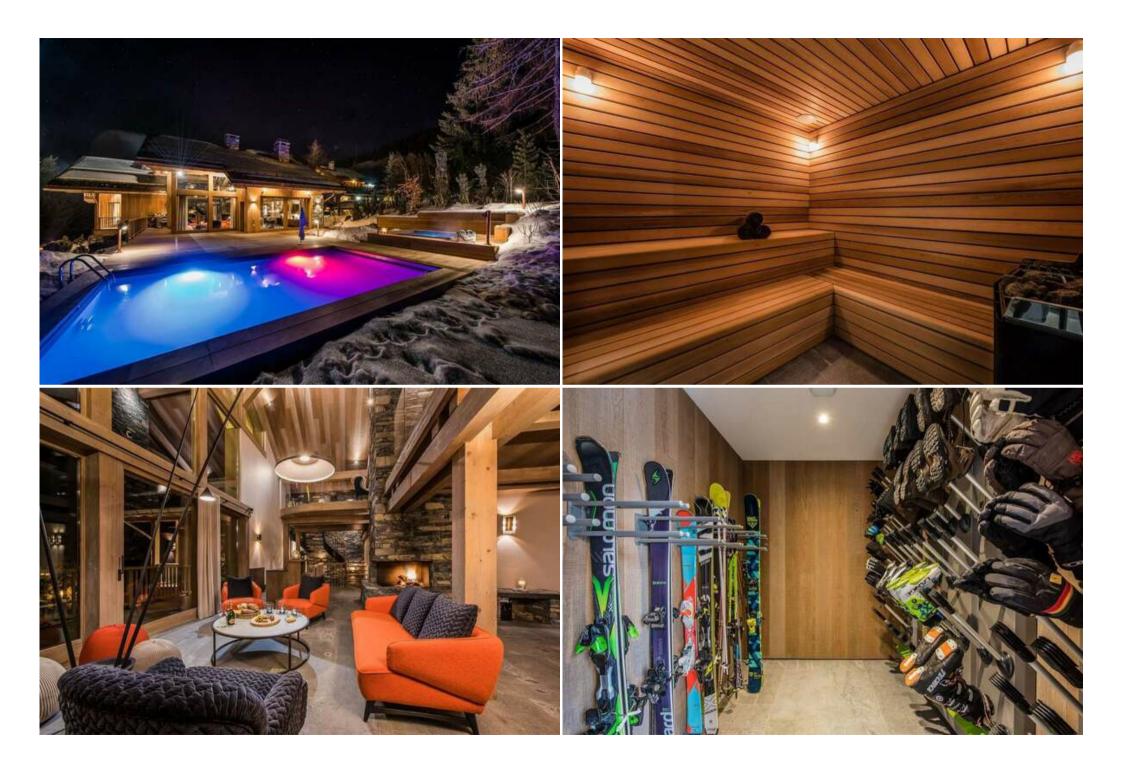

## Chalet in Méribel, French Alps, France 12 guests · 6 bedroom

France, Méribel

chalet - REF: TGS-A3475

| Nº Bedrooms: 6<br>Fireplace<br>Dishwasher | № Bathrooms: 6<br>Jacuzzi<br>TV | Nº People: 12<br>Sauna<br>Washing machine | Parking<br>Communal SPA<br>Store Room | M² built: 930 m²<br>Private SPA<br>Gym/Fitness | Wifi<br>Mountain view<br>Massage room | Private pool<br>Air conditioning<br>Ski Room | Heated Pool<br>BBQ<br>Cinema/tv room |  |
|-------------------------------------------|---------------------------------|-------------------------------------------|---------------------------------------|------------------------------------------------|---------------------------------------|----------------------------------------------|--------------------------------------|--|
| Activities in resort                      |                                 |                                           |                                       |                                                |                                       |                                              |                                      |  |
| Skiing/Snowboarding                       | Cycling                         | Cross country skiing                      | Hiking                                | Mountain-Biking                                | Riding                                |                                              |                                      |  |

Chalet in Méribel, French Alps,

France

12 guests · 6 bedrooms · 6 bathrooms · 930 sqm

With a clear view of the Saulire summit, Chalet fits perfectly with its surroundings. With its traditional wooden façade, long balconies and stone foundations, it has all the features of an authentic mountain chalet. Inside, the vintage design scheme ensures the chalet is as stylish as it is comfortable. Every room features some combination of soothing colours, raw oak and natural stone, creating a warm, refined atmosphere. Inspired by Scandinavian traditions and 1950s cool, the furniture is all about cool, crisp lines. Throughout the chalet, modern comfort and retro chic go hand-in-hand: a copper bathtub is paired with a contemporary shower, while a sheepskin rug lies in front of the super-modern fireplace.

After a long day on the slopes, it's always a pleasure to relax and unwind in the steam room. Or else keep in shape on the indoor climbing wall, getting ready for next season. Out on the veranda, admire the valley view through the steam rising from the heated pool and sauna. In the morning, grab your skis and take the short walk over to the Doron lift. Later on, head into the village for truffle crozets at the Ekrin restaurant, and a chance to sample Méribel's famous nightlife.

Living room Fireplace Sofa 2 armchairs Fireplace

Living room in Mezzanine

Sofa

3 armchairs

Dining room

Table

12 seats

Kitchen

Sofa

Armchair

Fireplace

Computer

Printer

Guest Bath

Game room

Ski room Movie room Billiard room Massage room Massaging table Spa Hammam Sauna