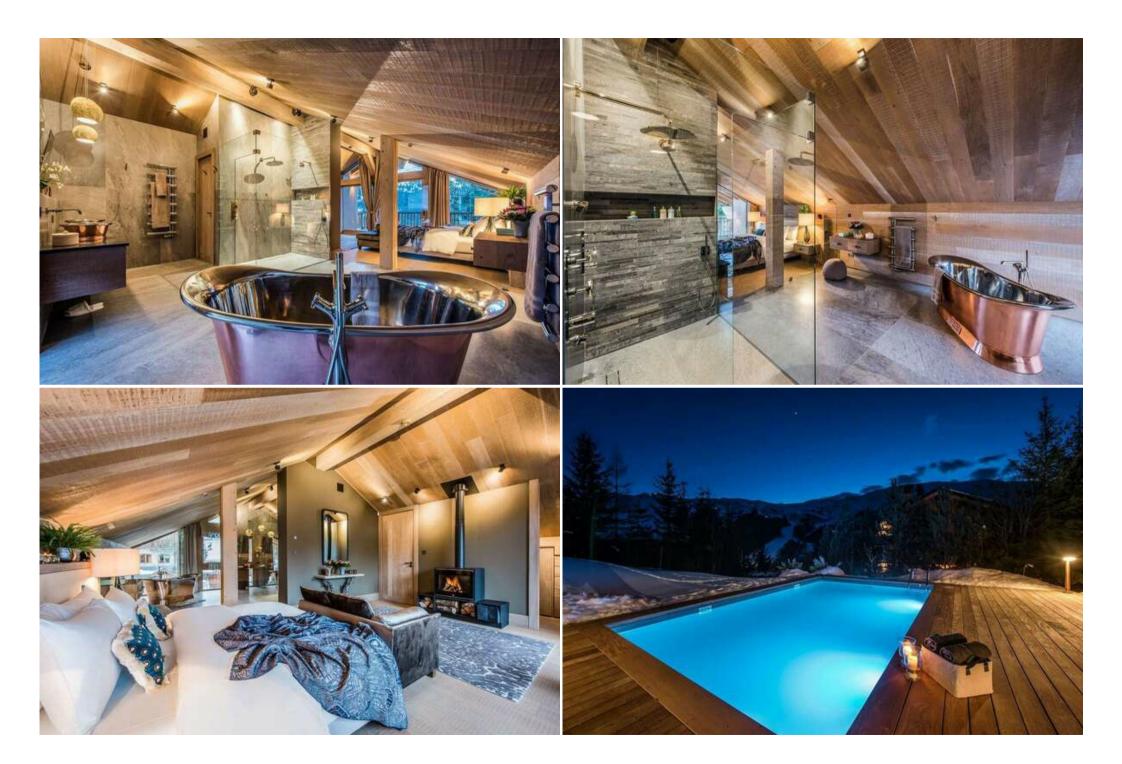

Chalet in Méribel, French Alps,

France

12 guests · 6 bedrooms · 6 bathrooms · 930 sqm

With a clear view of the Saulire summit, Chalet fits perfectly with its surroundings. With its traditional wooden façade, long balconies and stone foundations, it has all the features of an authentic mountain chalet. Inside, the vintage design scheme ensures the chalet is as stylish as it is comfortable. Every room features some combination of soothing colours, raw oak and natural stone, creating a warm, refined atmosphere. Inspired by Scandinavian traditions and 1950s cool, the furniture is all about cool, crisp lines. Throughout the chalet, modern comfort and retro chic go hand-in-hand: a copper bathtub is paired with a contemporary shower, while a sheepskin rug lies in front of the super-modern fireplace.

2 freezers

Bedroom 1

Terrace

2 single beds

Bunk

TV

Bathroom 1

Private Bathtub

Single basin

Bedroom 2

Terrace

Double bed (2 single beds)

Bathroom 2

Attached

Italian shower

Single basin Bedroom 3 Balcony Attached Bedroom 4 Balcony

Double bed (2 single beds)

Bathroom 3

Single basin

Italian shower

Office Desk

Inseparable double bed

Bathroom 4

Attached

Single basin

Italian shower

Bedroom 5

Dressing table

Balcony

Double bed (2 single beds)

Bathroom 5

Attached

Bathtub

Italian shower

Single basin

Bedroom 6

Mountain view

Dressing table

Dressing room

Balcony

Fireplace

Inseparable double bed

Sofa bed (double)

Bathroom 6

Attached

Bathtub

Double basin

Office