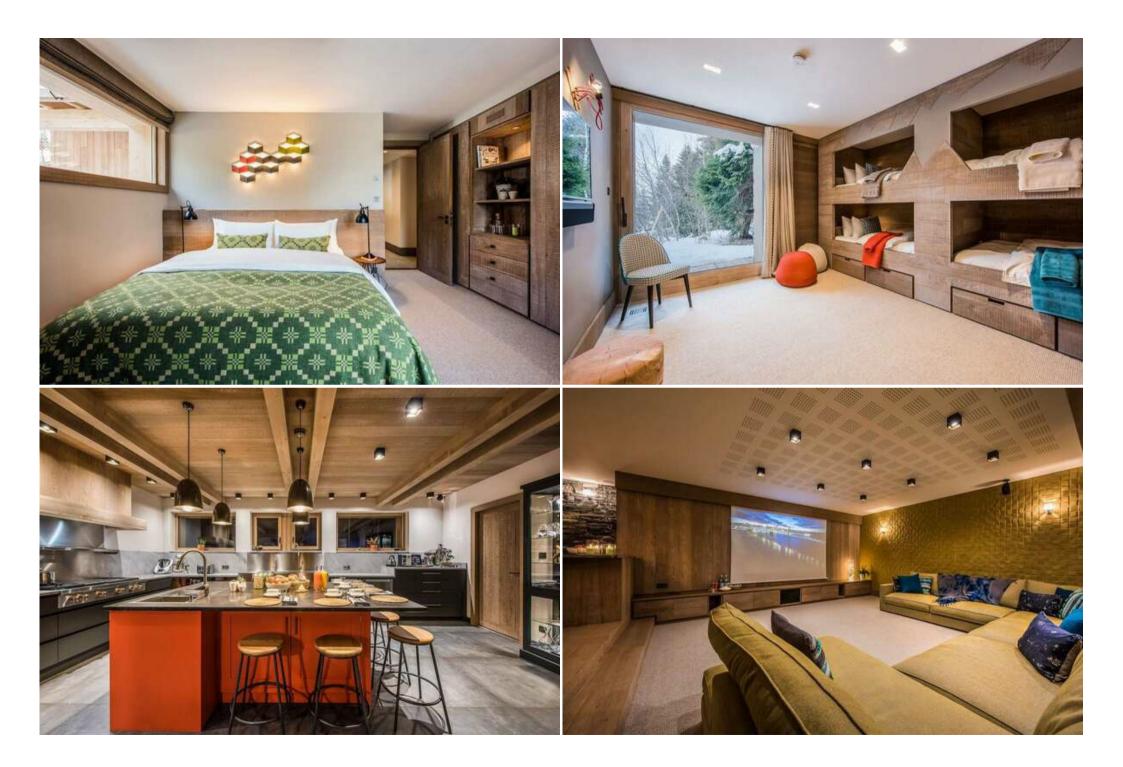

Living room Fireplace Sofa 2 armchairs Fireplace

Living room in Mezzanine

Sofa

3 armchairs

Dining room

Table

12 seats

Kitchen

Professional

Raclette / Fondue machine

Juicer

Blender / Mixer

Dishwasher

2 fridges

Filter coffee machine

Central island

Wine cellar

Toaster

Pod coffee machine

Nespresso

Professional oven

Kettle

Ice cube maker

Fume hood

Sofa

Armchair

Fireplace

Computer

Printer

Guest Bath

Game room

Ski room Movie room Billiard room Massage room Massaging table Spa Hammam Sauna