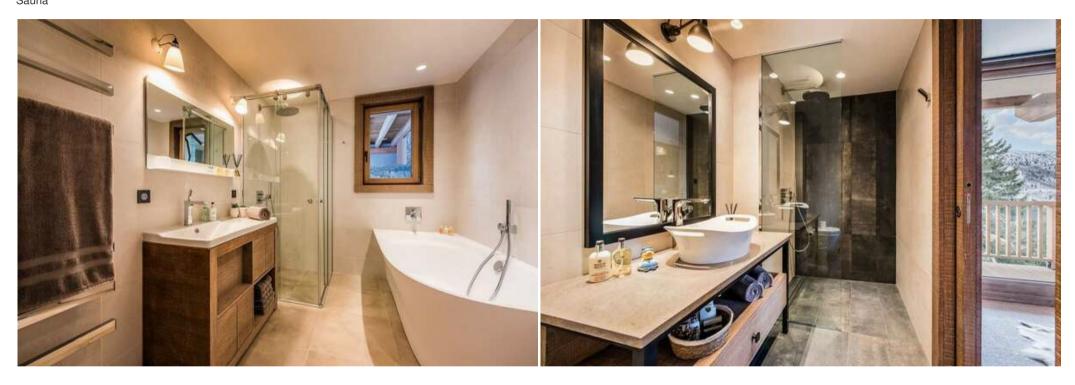

2 freezers

Bedroom 1

Terrace

2 single beds

Bunk

TV

Bathroom 1

Private Bathtub

Single basin

Bedroom 2

Terrace

Double bed (2 single beds)

Bathroom 2

Attached

Italian shower

Single basin Bedroom 3 Balcony Attached Bedroom 4 Balcony