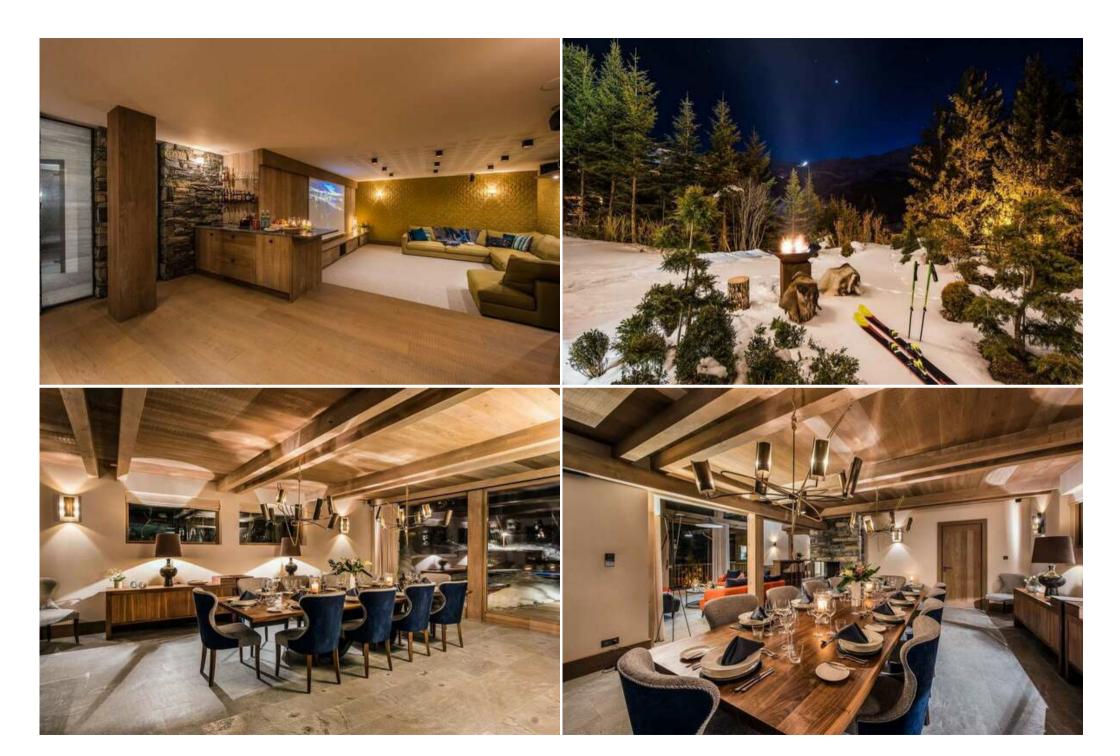

After a long day on the slopes, it's always a pleasure to relax and unwind in the steam room. Or else keep in shape on the indoor climbing wall, getting ready for next season. Out on the veranda, admire the valley view through the steam rising from the heated pool and sauna. In the morning, grab your skis and take the short walk over to the Doron lift. Later on, head into the village for truffle crozets at the Ekrin restaurant, and a chance to sample Méribel's famous nightlife.

Living room Fireplace Sofa 2 armchairs Fireplace

Living room in Mezzanine

Sofa

3 armchairs

Dining room

Table

12 seats

Kitchen

Sofa

Armchair

Fireplace

Computer

Printer

Guest Bath

Game room

Ski room Movie room Billiard room Massage room Massaging table Spa Hammam Sauna