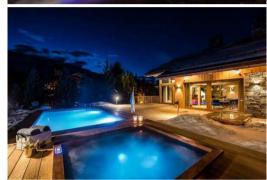

After a long day on the slopes, it's always a pleasure to relax and unwind in the steam room. Or else keep in shape on the indoor climbing wall, getting ready for next season. Out on the veranda, admire the valley view through the steam rising from the heated pool and sauna. In the morning, grab your skis and take the short walk over to the Doron lift. Later on, head into the village for truffle crozets at the Ekrin restaurant, and a chance to sample Méribel's famous nightlife.