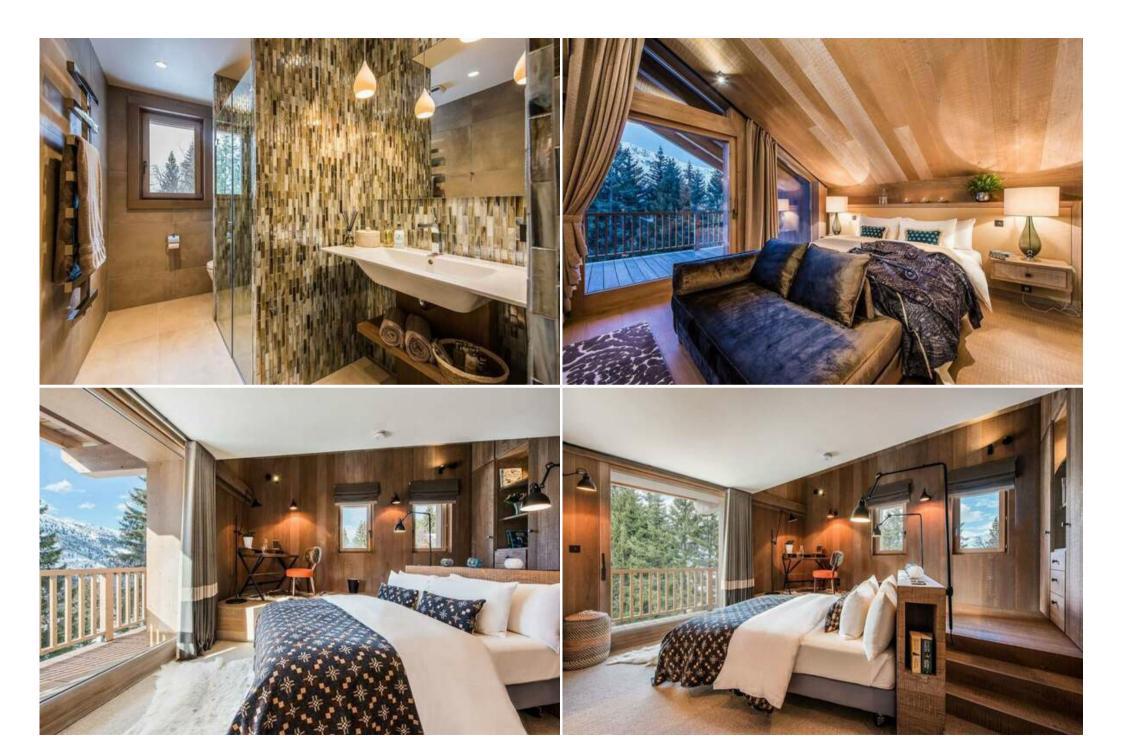

2 freezers

Bedroom 1

Terrace

2 single beds

Bunk

TV

Bathroom 1

Private Bathtub

Single basin

Bedroom 2

Terrace

Double bed (2 single beds)

Bathroom 2

Attached

Italian shower

Single basin Bedroom 3 Balcony Attached Bedroom 4 Balcony

Double bed (2 single beds)

Bathroom 3

Single basin

Italian shower

Office Desk

Inseparable double bed

Bathroom 4

Attached

Single basin

Italian shower

Bedroom 5

Dressing table

Balcony

Double bed (2 single beds)

Bathroom 5

Attached

Bathtub

Italian shower

Single basin

Bedroom 6

Mountain view

Dressing table

Dressing room

Balcony