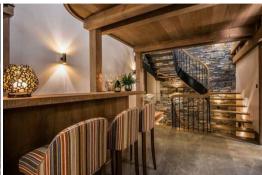

Living room Fireplace Sofa 2 armchairs Fireplace

Living room in Mezzanine

Sofa

3 armchairs

Dining room

Table

12 seats

Kitchen