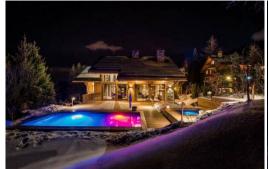

## Chalet in Méribel, French Alps, France 12 guests · 6 bedroom

France, Méribel

chalet - REF: TGS-A3475

| Nº Bedrooms: 6<br>Fireplace<br>Dishwasher | № Bathrooms: 6<br>Jacuzzi<br>TV | Nº People: 12<br>Sauna<br>Washing machine | Parking<br>Communal SPA<br>Store Room | M² built: 930 m²<br>Private SPA<br>Gym/Fitness | Wifi<br>Mountain view<br>Massage room | Private pool<br>Air conditioning<br>Ski Room | Heated Pool<br>BBQ<br>Cinema/tv room |  |
|-------------------------------------------|---------------------------------|-------------------------------------------|---------------------------------------|------------------------------------------------|---------------------------------------|----------------------------------------------|--------------------------------------|--|
| Activities in resort                      |                                 |                                           |                                       |                                                |                                       |                                              |                                      |  |
| Skiing/Snowboarding                       | Cycling                         | Cross country skiing                      | Hiking                                | Mountain-Biking                                | Riding                                |                                              |                                      |  |

Chalet in Méribel, French Alps,

France

12 guests · 6 bedrooms · 6 bathrooms · 930 sqm

With a clear view of the Saulire summit, Chalet fits perfectly with its surroundings. With its traditional wooden façade, long balconies and stone foundations, it has all the features of an authentic mountain chalet. Inside, the vintage design scheme ensures the chalet is as stylish as it is comfortable. Every room features some combination of soothing colours, raw oak and natural stone, creating a warm, refined atmosphere. Inspired by Scandinavian traditions and 1950s cool, the furniture is all about cool, crisp lines. Throughout the chalet, modern comfort and retro chic go hand-in-hand: a copper bathtub is paired with a contemporary shower, while a sheepskin rug lies in front of the super-modern fireplace.

After a long day on the slopes, it's always a pleasure to relax and unwind in the steam room. Or else keep in shape on the indoor climbing wall, getting ready for next season. Out on the veranda, admire the valley view through the steam rising from the heated pool and sauna. In the morning, grab your skis and take the short walk over to the Doron lift. Later on, head into the village for truffle crozets at the Ekrin restaurant, and a chance to sample Méribel's famous nightlife.