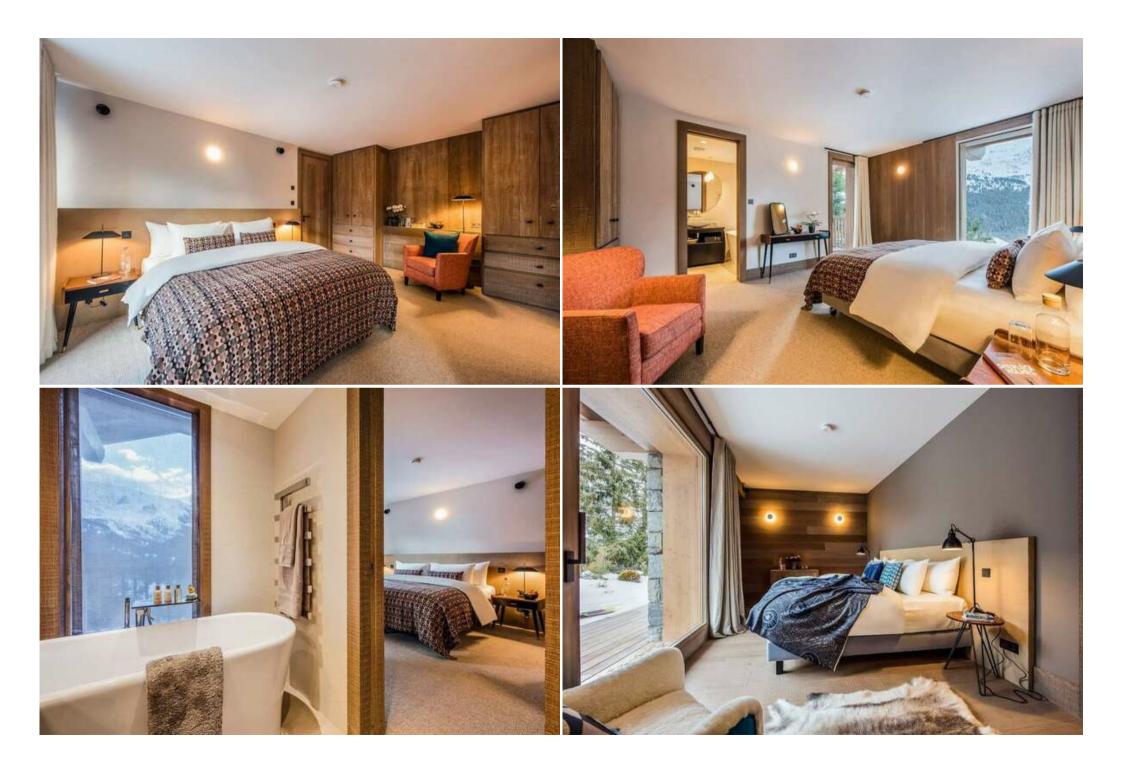

Chalet in Méribel, French Alps,

France

12 guests · 6 bedrooms · 6 bathrooms · 930 sqm

With a clear view of the Saulire summit, Chalet fits perfectly with its surroundings. With its traditional wooden façade, long balconies and stone foundations, it has all the features of an authentic mountain chalet. Inside, the vintage design scheme ensures the chalet is as stylish as it is comfortable. Every room features some combination of soothing colours, raw oak and natural stone, creating a warm, refined atmosphere. Inspired by Scandinavian traditions and 1950s cool, the furniture is all about cool, crisp lines. Throughout the chalet, modern comfort and retro chic go hand-in-hand: a copper bathtub is paired with a contemporary shower, while a sheepskin rug lies in front of the super-modern fireplace.

2 freezers

Bedroom 1

Terrace

2 single beds

Bunk

TV

Bathroom 1

Private Bathtub

Single basin

Bedroom 2

Terrace

Double bed (2 single beds)

Bathroom 2

Attached

Italian shower

Single basin Bedroom 3 Balcony Attached Bedroom 4 Balcony

Double bed (2 single beds)

Bathroom 3

Single basin

Italian shower

Office Desk

Inseparable double bed

Bathroom 4

Attached

Single basin

Italian shower

Bedroom 5

Dressing table

Balcony

Double bed (2 single beds)

Bathroom 5

Attached

Bathtub

Italian shower

Single basin

Bedroom 6

Mountain view

Dressing table

Dressing room

Balcony

Fireplace

Inseparable double bed

Sofa bed (double)

Bathroom 6

Attached

Bathtub

Double basin

Office