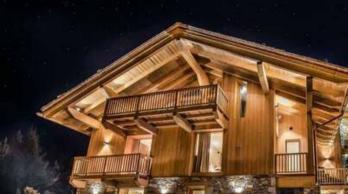

Chalet in Méribel, French Alps,

France

12 guests · 6 bedrooms · 6 bathrooms · 930 sqm

With a clear view of the Saulire summit, Chalet fits perfectly with its surroundings. With its traditional wooden façade, long balconies and stone foundations, it has all the features of an authentic mountain chalet. Inside, the vintage design scheme ensures the chalet is as stylish as it is comfortable. Every room features some combination of soothing colours, raw oak and natural stone, creating a warm, refined atmosphere. Inspired by Scandinavian traditions and 1950s cool, the furniture is all about cool, crisp lines. Throughout the chalet, modern comfort and retro chic go hand-in-hand: a copper bathtub is paired with a contemporary shower, while a sheepskin rug lies in front of the super-modern fireplace.