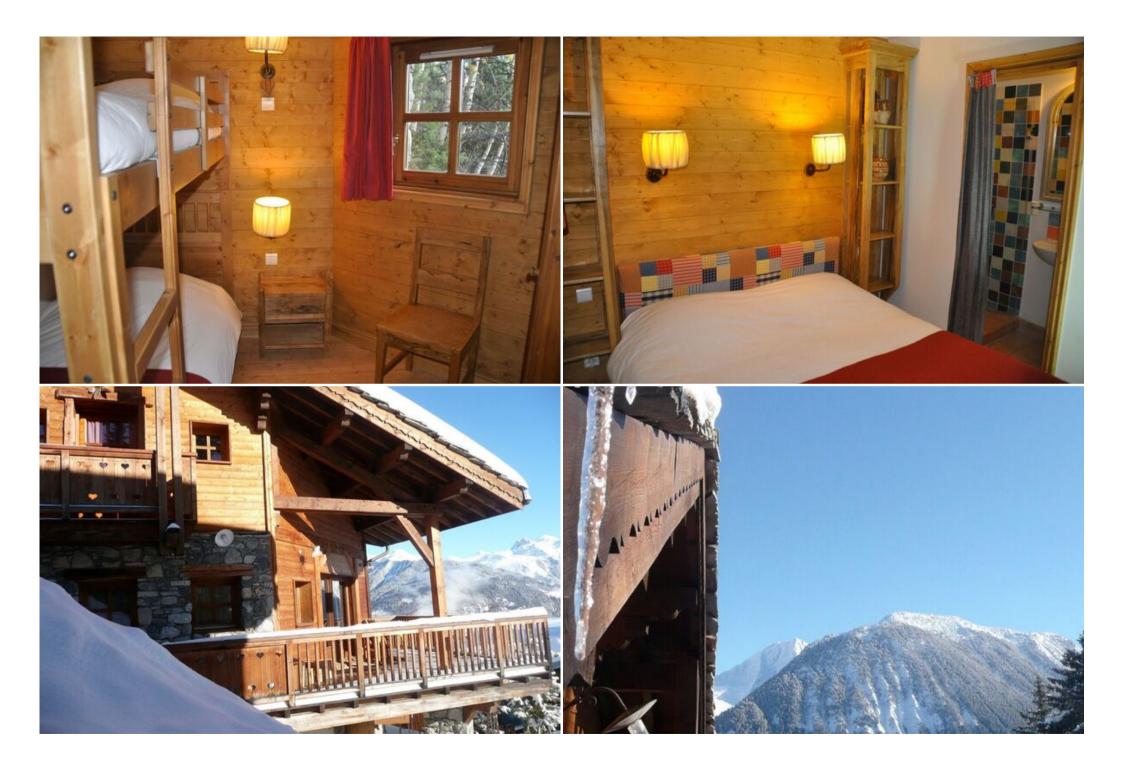

## Chalet for rent in courchevel 1550

France, Courchevel, Courchevel 1550

chalet - REF: TGS-A3484

In the heart of Courchevel Village

Nº Bathrooms: 4

Nº People: 10

Nº Bedrooms: 5

Le Chalet is located in Courchevel Village (Courchevel 1550) in the small hamlet of "les Brigues". You can directly strap your skis from the chalet to join the slope and the chairlift of les Tovets directly connected to Courchevel 1850.

Fireplace

M<sup>2</sup> built: 120 m<sup>2</sup>

TV

Top-class services and facilities

The chalet is a cozy chalet of 120 sq metres and can accommodate upt to 10 persons. There is a large living room/dining room with fire place. One level up, you will find a comfortable television/reading room. There is a large terrace off of the dining room with a southern exposure. You can enjoy your coffee or glass of wine with a magnificent view of the mountains.