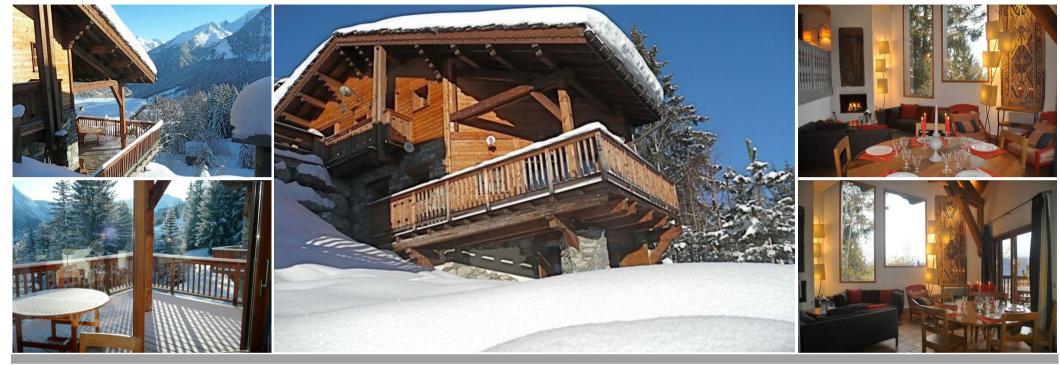

## Chalet for rent in courchevel 1550

France, Courchevel, Courchevel 1550

chalet - REF: TGS-A3484

In the heart of Courchevel Village

Nº Bathrooms: 4

Nº People: 10

Nº Bedrooms: 5

Le Chalet is located in Courchevel Village (Courchevel 1550) in the small hamlet of "les Brigues". You can directly strap your skis from the chalet to join the slope and the chairlift of les Tovets directly connected to Courchevel 1850.

Fireplace

M<sup>2</sup> built: 120 m<sup>2</sup>

TV

Top-class services and facilities

The chalet is a cozy chalet of 120 sq metres and can accommodate upt to 10 persons. There is a large living room/dining room with fire place. One level up, you will find a comfortable television/reading room. There is a large terrace off of the dining room with a southern exposure. You can enjoy your coffee or glass of wine with a magnificent view of the mountains.

The kitchen is modern and fully equipped for your comfort. There is a garage and one outdoor parking space. There is satellite TV, DVD, wireless speakers, wifi access, washing machine and dryer. There is storage for your skis with an electric boot warmer.