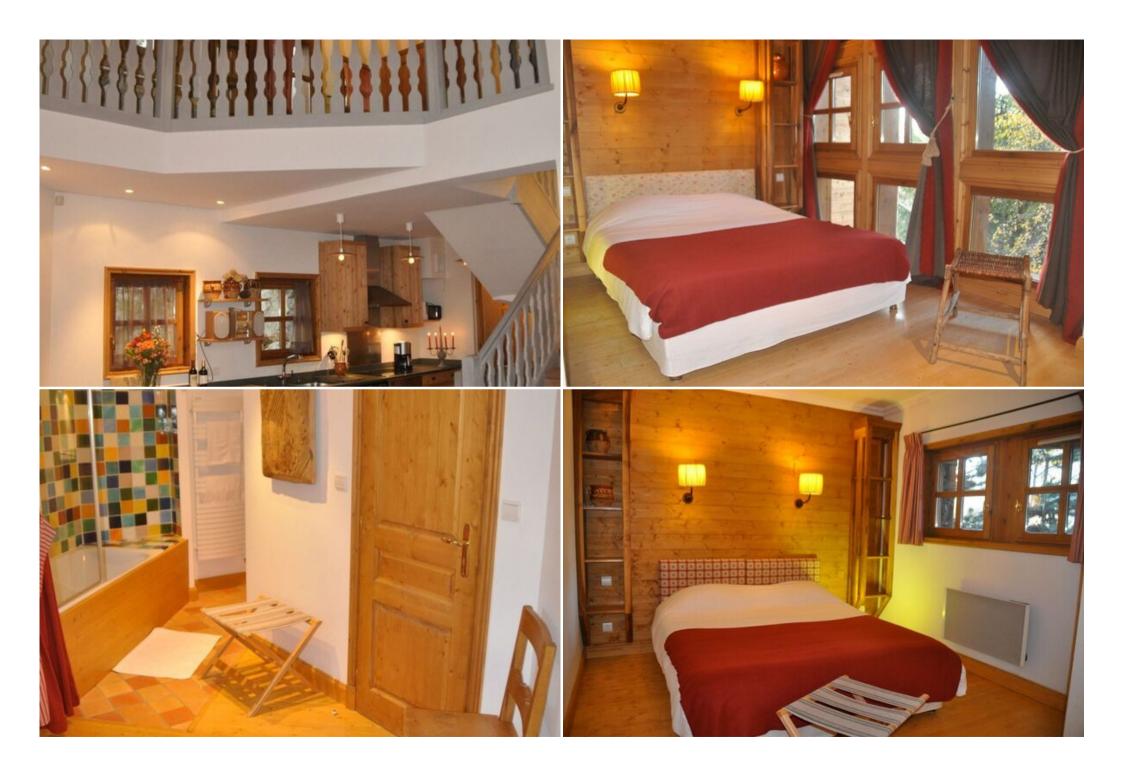

Fireplace

M<sup>2</sup> built: 120 m<sup>2</sup>

TV

Top-class services and facilities

The chalet is a cozy chalet of 120 sq metres and can accommodate upt to 10 persons. There is a large living room/dining room with fire place. One level up, you will find a comfortable television/reading room. There is a large terrace off of the dining room with a southern exposure. You can enjoy your coffee or glass of wine with a magnificent view of the mountains.

The kitchen is modern and fully equipped for your comfort. There is a garage and one outdoor parking space. There is satellite TV, DVD, wireless speakers, wifi access, washing machine and dryer. There is storage for your skis with an electric boot warmer.