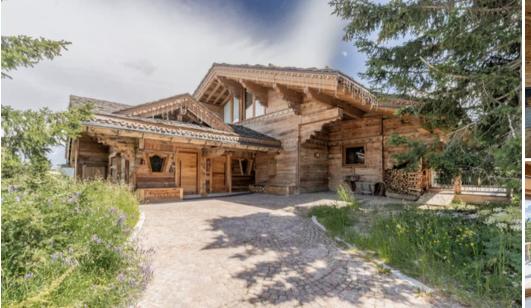

## Chalet in Courchevel 1850 in French Alps for 14 guests

France, Courchevel, Courchevel 1850, Jardin Alpin

chalet - REF: TGS-A3489

Nº Bedrooms: 8 Fireplace Gym/Fitness

Nº Bathrooms: 8 Sauna Ski Room

Nº People: 14 Private SPA

Hiking

Mountain-Biking

Riding

Chalet in Courchevel 1850,

French Alps,

France

14 guests · 8 bedrooms · 8 bathrooms · 520 sqm

Living room