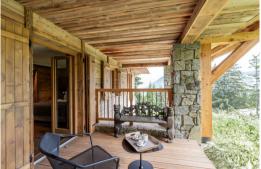

Hiking

Mountain-Biking

Riding

Chalet in Courchevel 1850,

French Alps,

France

14 guests · 8 bedrooms · 8 bathrooms · 520 sqm

Living room

Mountain panoramic view

2 sofas

Fireplace

 $\mathsf{TV}$ 

Armchair

Terrace

Dining room

Mountain panoramic view Table 10 seats Terrace Kitchen Independent Central island 2 fridges Freezer Oven Microwave oven 2 dishwashers Filter coffee machine Pod coffee machine Nespresso Kettle Toaster Fume hood Blender / Mixer Juicer Table 6 seats Master's Bedroom Mountain panoramic view Inseparable double bed King size XL (200cm) Dressing room Office Desk Armchair Balcony Bathroom Attached Shower Bathtub Double basin Bedroom 2 Nature view Inseparable double bed Queen size (160cm) TV Terrace Office Desk Bathroom 2 Attached