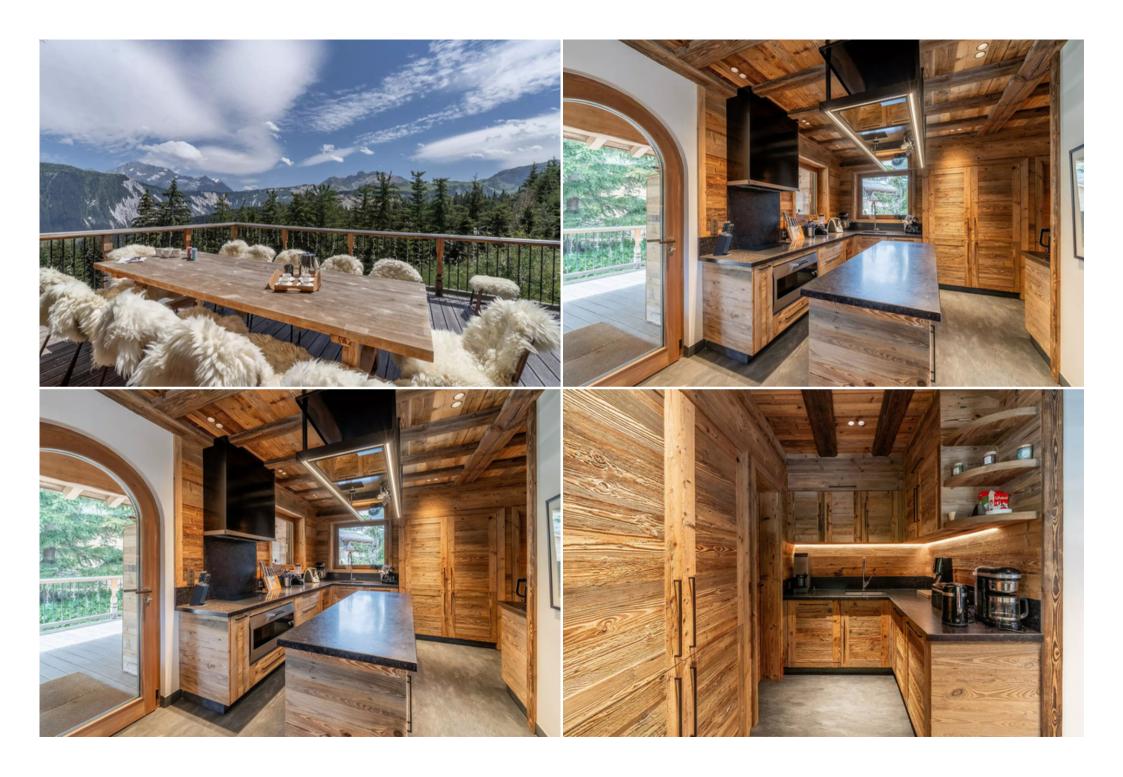

Mountain panoramic view

2 sofas

Fireplace

 $\mathsf{TV}$ 

Armchair

Terrace

Dining room

Mountain panoramic view Table 10 seats Terrace Kitchen Independent Central island 2 fridges Freezer Oven Microwave oven 2 dishwashers Filter coffee machine Pod coffee machine Nespresso Kettle Toaster Fume hood Blender / Mixer Juicer Table 6 seats Master's Bedroom Mountain panoramic view Inseparable double bed King size XL (200cm) Dressing room Office Desk Armchair Balcony Bathroom Attached Shower Bathtub Double basin Bedroom 2 Nature view Inseparable double bed Queen size (160cm) TV Terrace Office Desk Bathroom 2 Attached