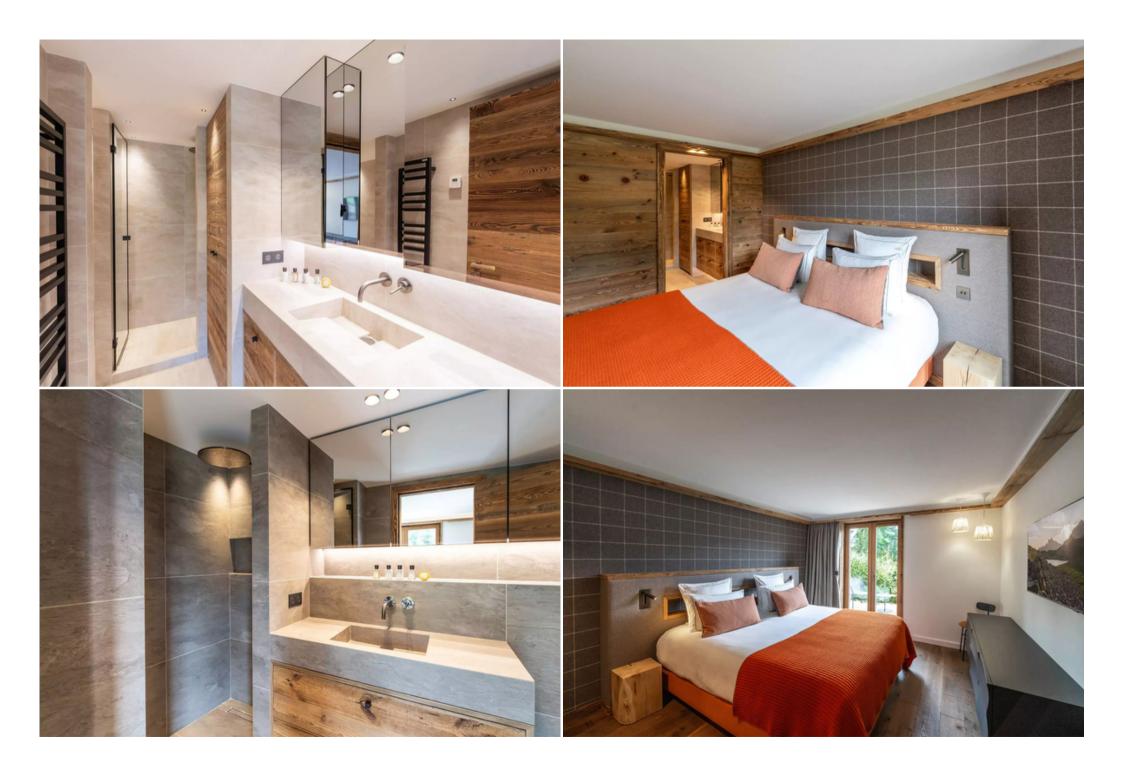

Mountain panoramic view

2 sofas

Fireplace

 $\mathsf{TV}$ 

Armchair

Terrace

Dining room

Mountain panoramic view Table 10 seats Terrace Kitchen Independent Central island 2 fridges Freezer Oven Microwave oven 2 dishwashers Filter coffee machine Pod coffee machine Nespresso Kettle Toaster Fume hood Blender / Mixer Juicer Table 6 seats Master's Bedroom Mountain panoramic view Inseparable double bed King size XL (200cm) Dressing room Office Desk Armchair Balcony Bathroom Attached Shower Bathtub Double basin Bedroom 2 Nature view Inseparable double bed Queen size (160cm) TV Terrace Office Desk Bathroom 2 Attached

Shower

Single basin

Bedroom 3

Mountain view

Inseparable double bed

Queen size (160cm)

TV

Office Desk

Bathroom 3

Attached

Shower

Single basin

Bedroom 4

Nature view

Inseparable double bed

Queen size (160cm)

 $\mathsf{TV}$ 

Bathroom 4

Attached

Shower

Single basin

Bedroom 5

Nature view

Inseparable double bed

Queen size (160cm)

 $\mathsf{TV}$ 

Office Desk

Terrace

Bathroom 5

Attached

Shower

Single basin

Bedroom 6

Nature view

Inseparable double bed

Queen size (160cm)

TV

Office Desk

Terrace

Bathroom 6

Attached

Shower

Single basin

Bedroom 7

Nature view

Inseparable double bed

Queen size (160cm)

Terrace

TV

Bathroom 7

Attached

Shower

Single basin

Family Bedroom

2 inseparable double beds

Queen size (160cm)