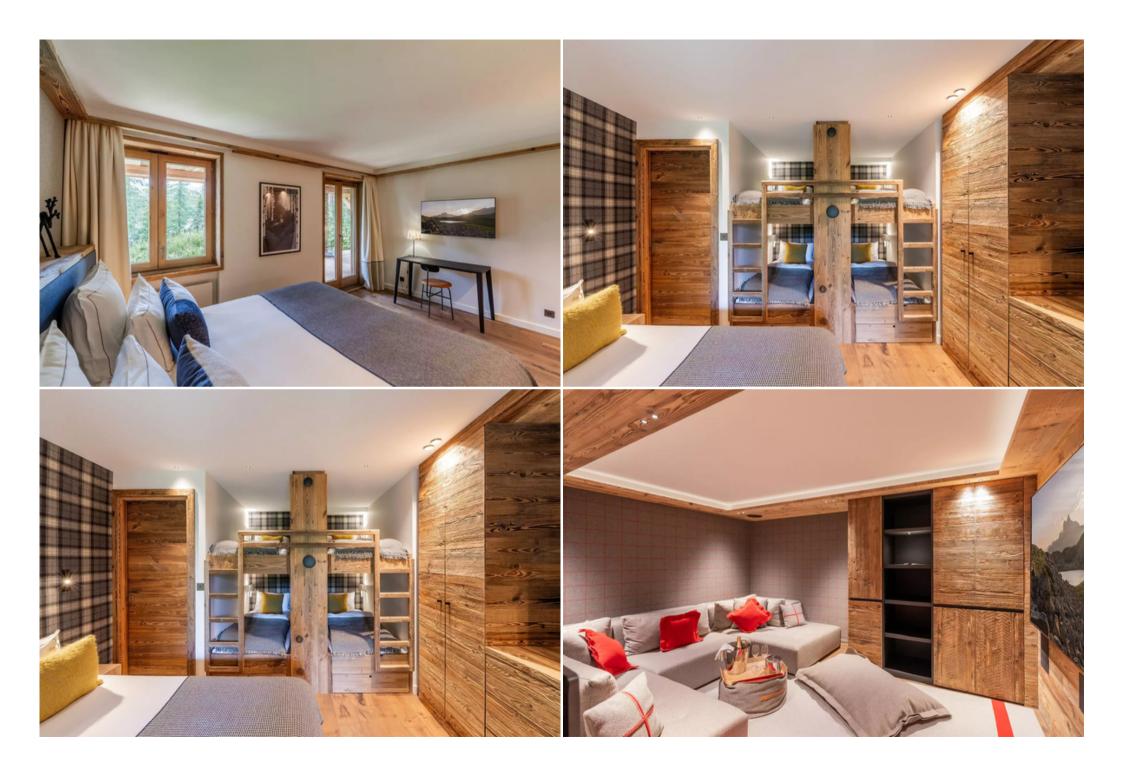

TV

Bathroom 7

Attached

Shower

Single basin

Family Bedroom

2 inseparable double beds

Queen size (160cm)

2 single beds

90cm

Bunk TV

Terrace

Family Bathroom

Private

Shower

Double basin