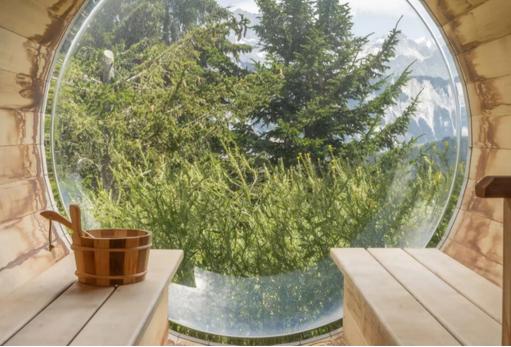

droom 5

Nature view

Inseparable double bed

Queen size (160cm)

 $\mathsf{TV}$ 

Office Desk

Terrace

Bathroom 5

Attached

Shower

Single basin

Bedroom 6

Nature view

Inseparable double bed

Queen size (160cm)

TV

Office Desk

Terrace

Bathroom 6

Attached

Shower

Single basin

Bedroom 7

Nature view

Inseparable double bed

Queen size (160cm)

Terrace

TV

Bathroom 7

Attached

Shower

Single basin

Family Bedroom

2 inseparable double beds

Queen size (160cm)

2 single beds

90cm

Bunk TV

Terrace

Family Bathroom

Private

Shower

Double basin

TV room

Sofa

Flat screen TV

Pool area

Swimming pool

Heated

Spa

Hammam

Billiard room

Billiard

Ski room

2 boot warmers (ski room)

Laundry room

Washing machine

Iron

Dryer

Ironing board

Guest WC

Private