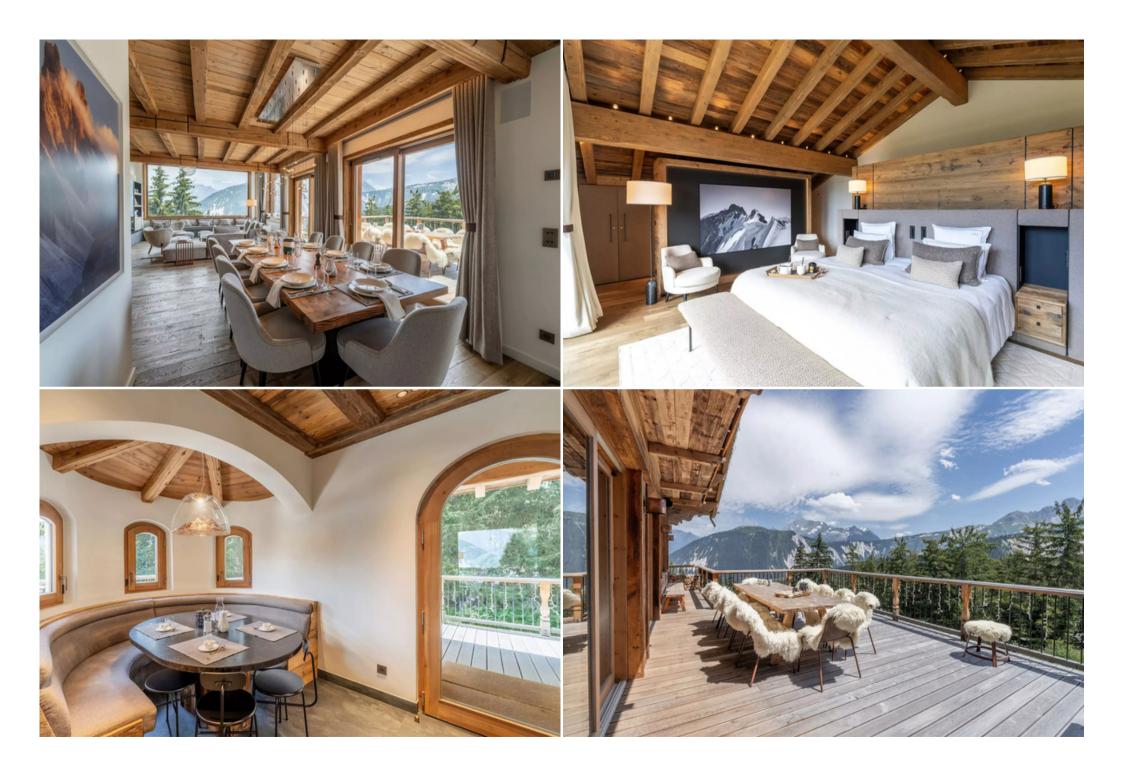

Hiking

Mountain-Biking

Riding

Chalet in Courchevel 1850,

French Alps,

France

14 guests · 8 bedrooms · 8 bathrooms · 520 sqm

Living room

Mountain panoramic view

2 sofas

Fireplace

 $\mathsf{TV}$ 

Armchair

Terrace

Dining room

Mountain panoramic view Table 10 seats Terrace Kitchen Independent Central island 2 fridges Freezer Oven Microwave oven 2 dishwashers Filter coffee machine Pod coffee machine Nespresso Kettle Toaster Fume hood Blender / Mixer Juicer Table 6 seats Master's Bedroom Mountain panoramic view Inseparable double bed King size XL (200cm) Dressing room Office Desk Armchair Balcony Bathroom Attached Shower Bathtub Double basin Bedroom 2 Nature view Inseparable double bed Queen size (160cm) TV Terrace Office Desk Bathroom 2 Attached