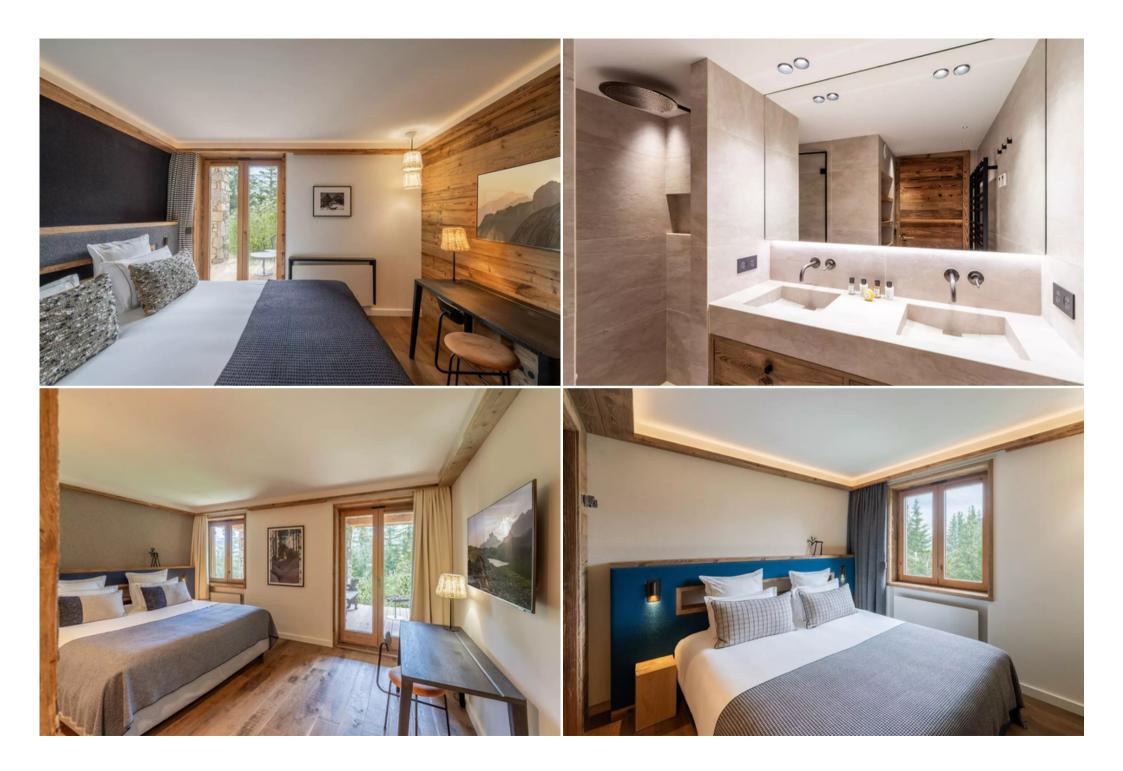

Shower

Single basin

Bedroom 3

Mountain view

Inseparable double bed

Queen size (160cm)

TV

Office Desk

Bathroom 3

Attached

Shower

Single basin

Bedroom 4

Nature view

Inseparable double bed

Queen size (160cm)

 $\mathsf{TV}$ 

Bathroom 4

Attached

Shower

Single basin

Bedroom 5

Nature view

Inseparable double bed

Queen size (160cm)

 $\mathsf{TV}$ 

Office Desk

Terrace

Bathroom 5

Attached

Shower

Single basin

Bedroom 6

Nature view

Inseparable double bed

Queen size (160cm)

TV

Office Desk

Terrace

Bathroom 6

Attached

Shower

Single basin

Bedroom 7

Nature view

Inseparable double bed

Queen size (160cm)

Terrace

TV

Bathroom 7

Attached

Shower

Single basin

Family Bedroom

2 inseparable double beds

Queen size (160cm)