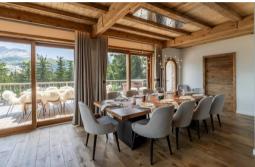

Mountain panoramic view

2 sofas

Fireplace

 $\mathsf{TV}$ 

Armchair

Terrace

Dining room

Mountain panoramic view Table 10 seats Terrace Kitchen Independent Central island 2 fridges Freezer Oven Microwave oven 2 dishwashers Filter coffee machine Pod coffee machine Nespresso Kettle Toaster Fume hood Blender / Mixer Juicer Table 6 seats Master's Bedroom Mountain panoramic view Inseparable double bed King size XL (200cm) Dressing room Office Desk Armchair Balcony Bathroom Attached Shower Bathtub Double basin Bedroom 2 Nature view Inseparable double bed Queen size (160cm) TV Terrace Office Desk Bathroom 2 Attached