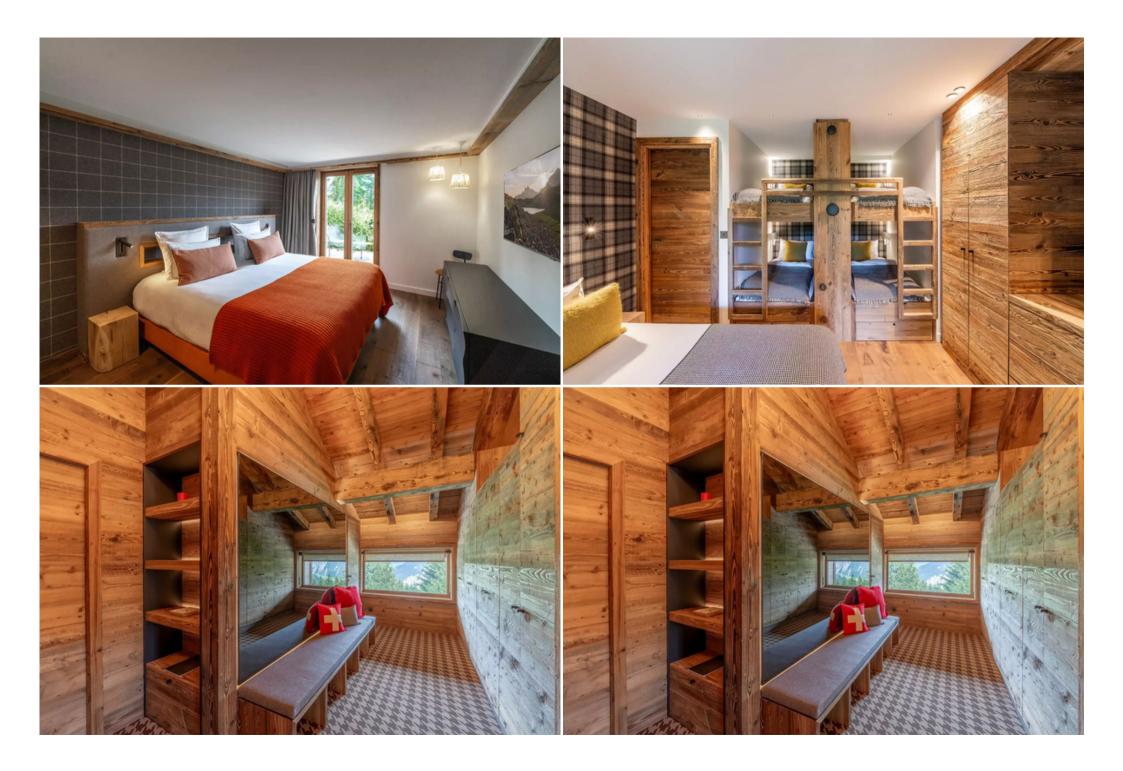

Billiard room

Billiard

Ski room

2 boot warmers (ski room)

Laundry room

Washing machine

Iron

Dryer