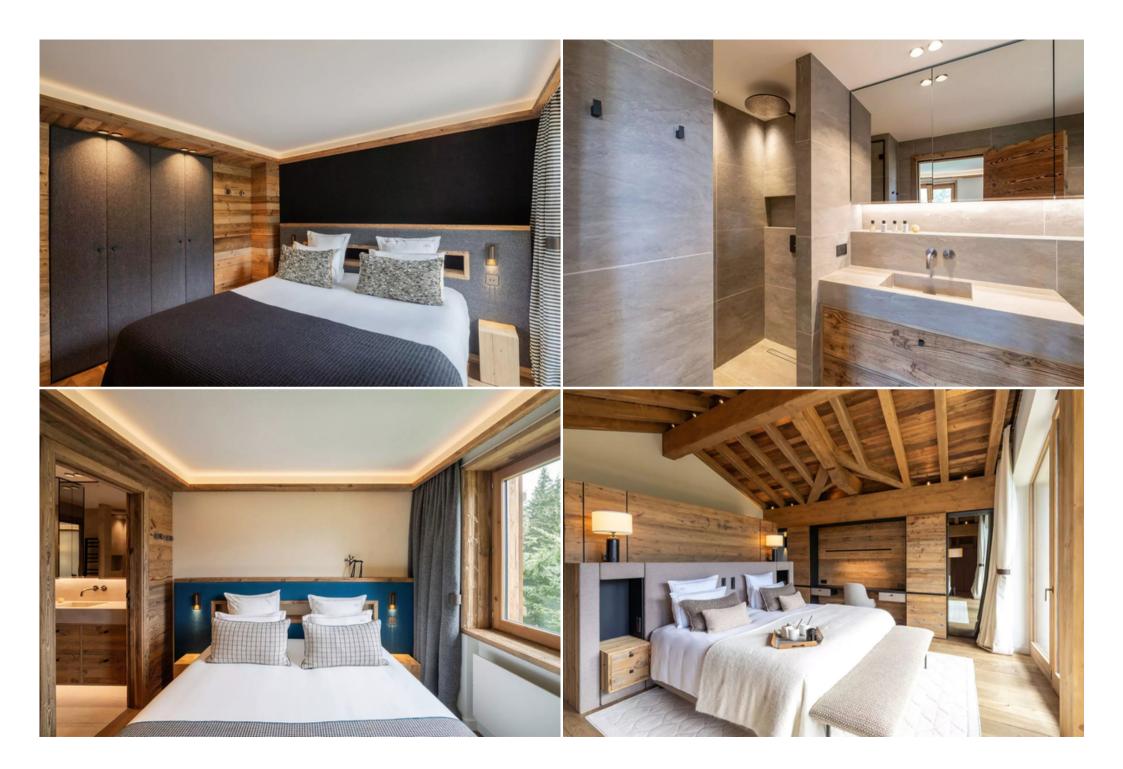

Mountain panoramic view

2 sofas

Fireplace

 $\mathsf{TV}$ 

Armchair

Terrace

Dining room

Mountain panoramic view Table 10 seats Terrace Kitchen Independent Central island 2 fridges Freezer Oven Microwave oven 2 dishwashers Filter coffee machine Pod coffee machine Nespresso Kettle Toaster Fume hood Blender / Mixer Juicer Table 6 seats Master's Bedroom Mountain panoramic view Inseparable double bed King size XL (200cm) Dressing room Office Desk Armchair Balcony Bathroom Attached Shower Bathtub Double basin Bedroom 2 Nature view Inseparable double bed Queen size (160cm) TV Terrace Office Desk Bathroom 2 Attached

Shower

Single basin

Bedroom 3

Mountain view

Inseparable double bed

Queen size (160cm)

TV

Office Desk

Bathroom 3

Attached

Shower

Single basin

Bedroom 4

Nature view

Inseparable double bed

Queen size (160cm)

 $\mathsf{TV}$ 

Bathroom 4

Attached

Shower

Single basin

Bedroom 5

Nature view

Inseparable double bed

Queen size (160cm)

 $\mathsf{TV}$ 

Office Desk

Terrace

Bathroom 5

Attached

Shower

Single basin

Bedroom 6

Nature view

Inseparable double bed

Queen size (160cm)

TV

Office Desk

Terrace

Bathroom 6

Attached

Shower

Single basin

Bedroom 7

Nature view

Inseparable double bed

Queen size (160cm)

Terrace

TV

Bathroom 7

Attached

Shower

Single basin

Family Bedroom

2 inseparable double beds

Queen size (160cm)