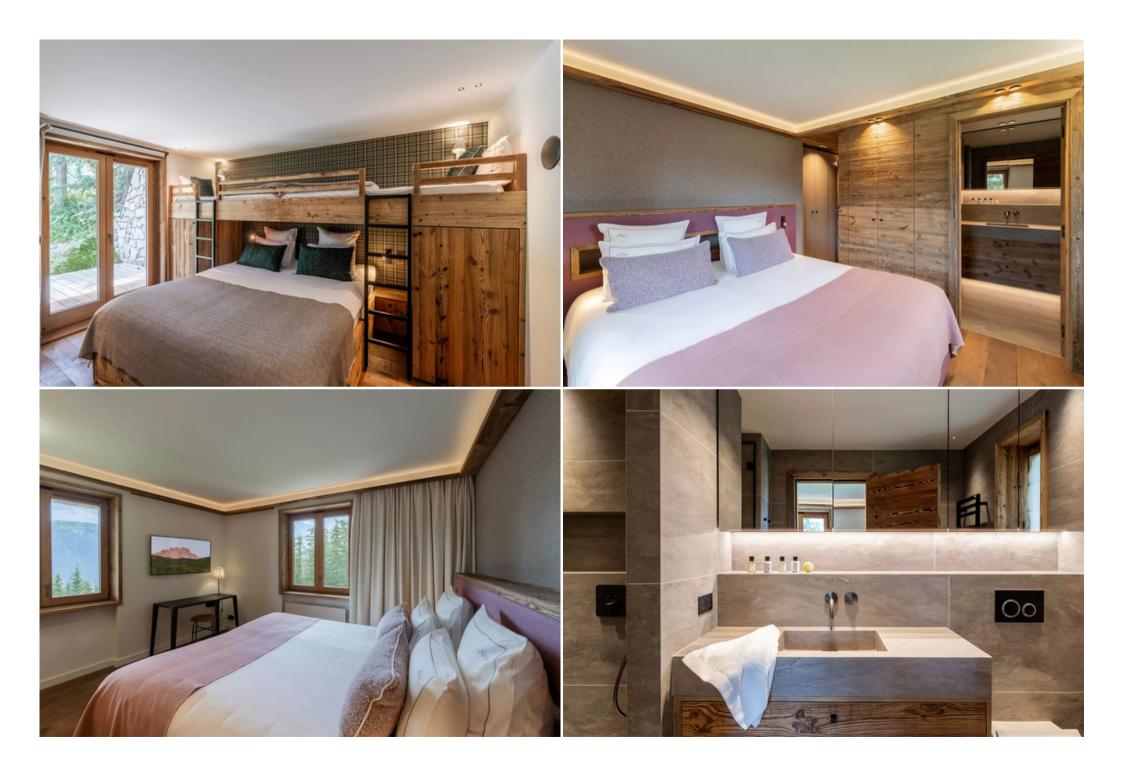

TV

Bathroom 7

Attached

Shower

Single basin

Family Bedroom

2 inseparable double beds

Queen size (160cm)

2 single beds

90cm

Bunk TV

Terrace

Family Bathroom

Private

Shower

Double basin