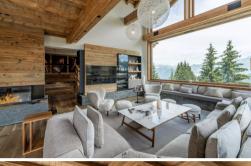

Hiking

Mountain-Biking

Riding

Chalet in Courchevel 1850,

French Alps,

France

14 guests · 8 bedrooms · 8 bathrooms · 520 sqm

Living room

Mountain panoramic view

2 sofas

Fireplace

 $\mathsf{TV}$ 

Armchair

Terrace

Dining room

Mountain panoramic view Table 10 seats Terrace Kitchen Independent Central island 2 fridges Freezer Oven Microwave oven 2 dishwashers Filter coffee machine Pod coffee machine Nespresso Kettle Toaster Fume hood Blender / Mixer Juicer Table 6 seats Master's Bedroom Mountain panoramic view Inseparable double bed King size XL (200cm) Dressing room Office Desk Armchair Balcony Bathroom Attached Shower Bathtub Double basin Bedroom 2 Nature view Inseparable double bed Queen size (160cm) TV Terrace Office Desk Bathroom 2 Attached