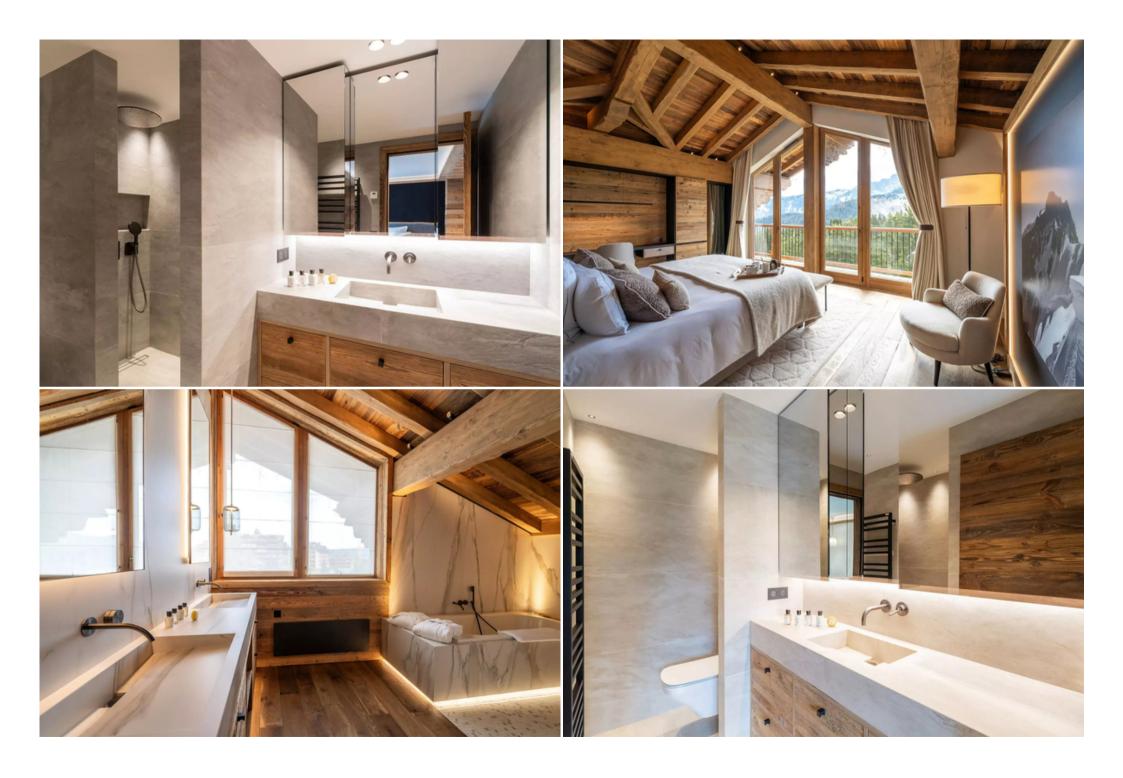

Mountain panoramic view

2 sofas

Fireplace

 $\mathsf{TV}$ 

Armchair

Terrace

Dining room

Mountain panoramic view Table 10 seats Terrace Kitchen Independent Central island 2 fridges Freezer Oven Microwave oven 2 dishwashers Filter coffee machine Pod coffee machine Nespresso Kettle Toaster Fume hood Blender / Mixer Juicer Table 6 seats Master's Bedroom Mountain panoramic view Inseparable double bed King size XL (200cm) Dressing room Office Desk Armchair Balcony Bathroom Attached Shower Bathtub Double basin Bedroom 2 Nature view Inseparable double bed Queen size (160cm) TV Terrace Office Desk Bathroom 2 Attached

Shower

Single basin

Bedroom 3

Mountain view

Inseparable double bed

Queen size (160cm)

TV

Office Desk