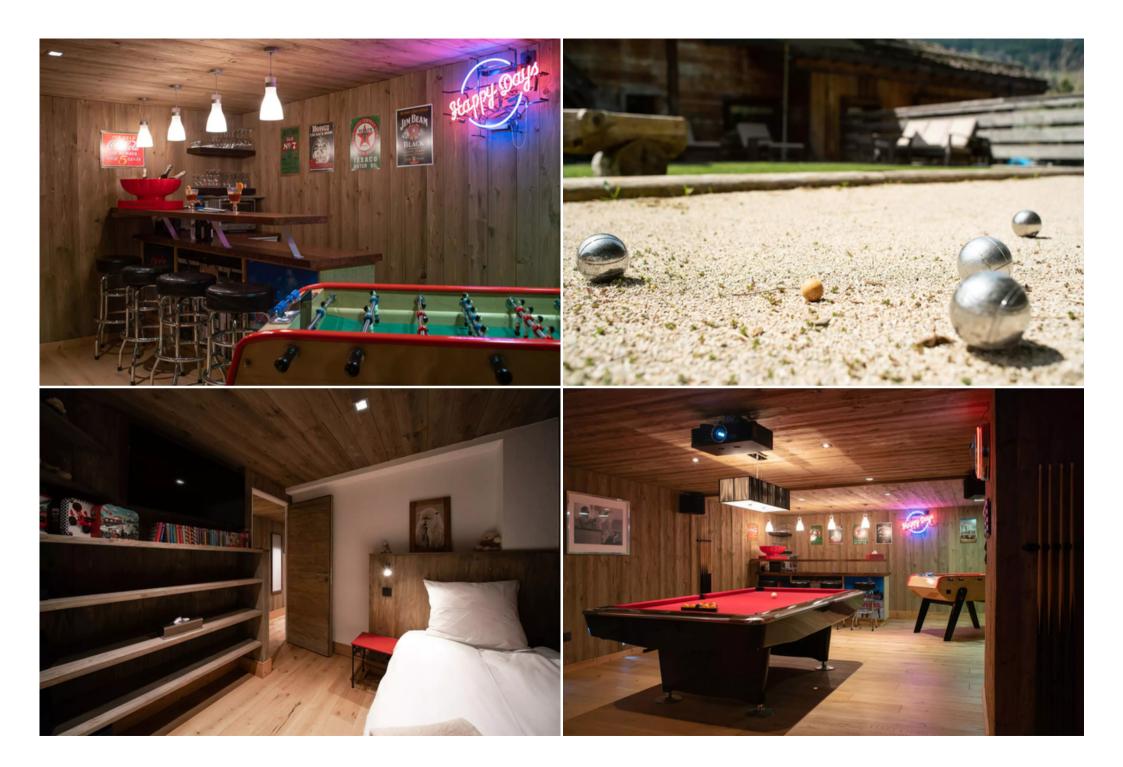

| Ironing board          |
|------------------------|
| 2 washing machines     |
| Iron                   |
| 2 dryers               |
| Ski room               |
| Boot warmer (ski room) |
| Game room              |
| Billiard               |
| Table soccer           |
| Bar                    |
| 3 sofas                |
| Armchair               |
| Video projector        |
| Relaxation area        |
| Jacuzzi                |
| Sauna                  |
| Massaging table        |
| Massage room           |
| Massaging table        |
|                        |
|                        |
|                        |
|                        |
|                        |
|                        |
|                        |