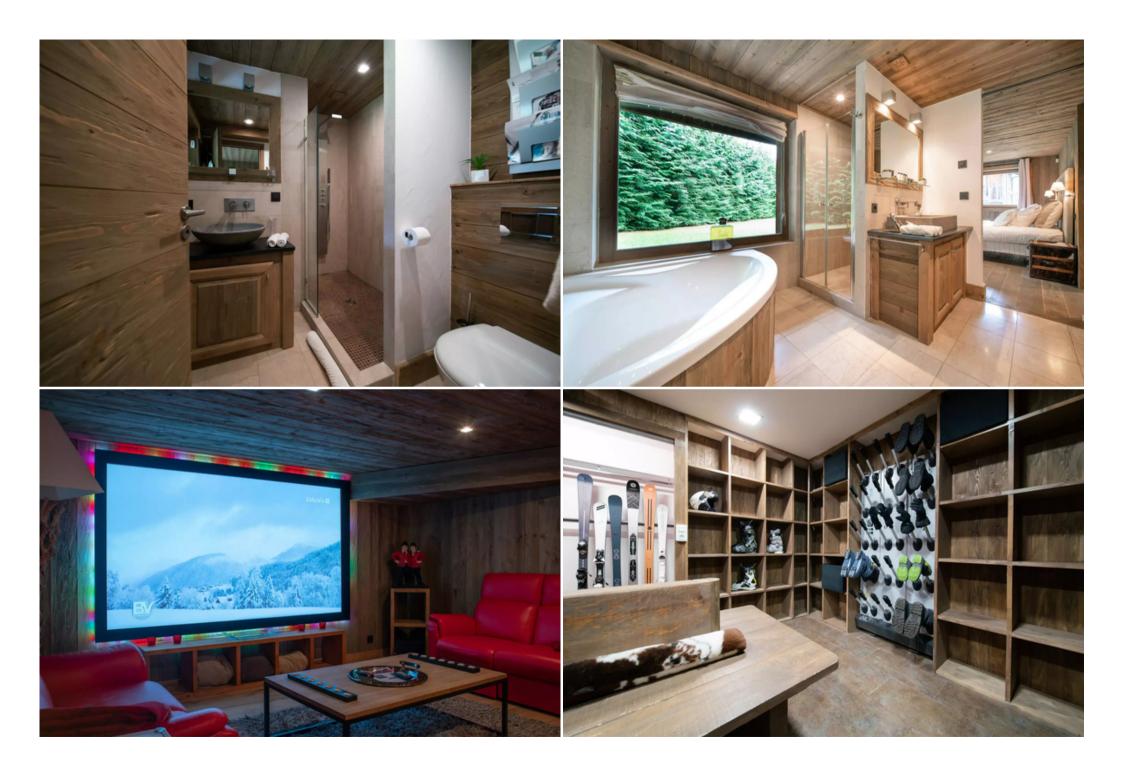

OpenNature view

| 2 fridges                    |  |  |
|------------------------------|--|--|
| 2 freezers                   |  |  |
| Oven                         |  |  |
| Microwave oven               |  |  |
| 2 dishwashers                |  |  |
| Central island               |  |  |
| 2 raclette / fondue machines |  |  |
| Pod coffee machine           |  |  |
| Nespresso                    |  |  |
| Filter coffee machine        |  |  |
| Fume hood                    |  |  |
| Blender / Mixer              |  |  |
| Ice cube maker               |  |  |
| 2 wine cellars               |  |  |
| Toaster                      |  |  |
| Kettle                       |  |  |
| Dining room                  |  |  |
| Table                        |  |  |
| 16 seats                     |  |  |
| Master Bedroom               |  |  |
| Nature view                  |  |  |
| Inseparable double bed       |  |  |
| King size (180cm)            |  |  |
| Smart TV                     |  |  |
| Terrace                      |  |  |
| Dressing room                |  |  |
| Masters Bathroom             |  |  |
| Attached                     |  |  |
| Bathtub                      |  |  |
| Shower                       |  |  |
|                              |  |  |

| Single basin     |         |  |  |  |
|------------------|---------|--|--|--|
| Bedroom 2        |         |  |  |  |
| Nature overview  |         |  |  |  |
| Inseparable doub | ole bed |  |  |  |
| King size (180cm | 1)      |  |  |  |
| Smart TV         |         |  |  |  |
| Dressing room    |         |  |  |  |
| Terrace          |         |  |  |  |
| Bathroom 2       |         |  |  |  |
| Attached         |         |  |  |  |
| Bathtub          |         |  |  |  |
| Shower           |         |  |  |  |
| Single basin     |         |  |  |  |
| Bedroom 3        |         |  |  |  |
| Nature overview  |         |  |  |  |
| Inseparable doub | ole bed |  |  |  |
| Queen size (160  | cm)     |  |  |  |
| Smart TV         |         |  |  |  |
| Terrace          |         |  |  |  |
| Bathroom 3       |         |  |  |  |
| Attached         |         |  |  |  |
| Shower           |         |  |  |  |
| Single basin     |         |  |  |  |
| Bedroom 4        |         |  |  |  |
| Nature view      |         |  |  |  |
| Inseparable doub | ole bed |  |  |  |
| Queen size (160  | cm)     |  |  |  |
| Smart TV         |         |  |  |  |
| Terrace          |         |  |  |  |
| Bathroom 4       |         |  |  |  |

| Attached                                   |
|--------------------------------------------|
| Shower                                     |
| Single basin                               |
| Bedroom 5                                  |
| Nature view                                |
| Inseparable double bed                     |
| King size (180cm)                          |
| Smart TV                                   |
| Terrace                                    |
| Bathroom 5                                 |
| Attached                                   |
| Bathtub                                    |
| Shower                                     |
| Double basin                               |
| Bedroom 6                                  |
| Double bed (2 single beds)                 |
| King size (180cm)                          |
| Smart TV                                   |
| Dormitory                                  |
| 3 single beds                              |
| 90cm                                       |
| Bunk                                       |
| Smart TV                                   |
| Shared bathroom with bedroom 5 & dormitory |
| Shared                                     |
| Shower                                     |
| Double basin                               |
| Guest toilet                               |
| Private                                    |
| Laundry room                               |
|                                            |

| Ironing board          |
|------------------------|
| 2 washing machines     |
| Iron                   |
| 2 dryers               |
| Ski room               |
| Boot warmer (ski room) |
| Game room              |
| Billiard               |
| Table soccer           |
| Bar                    |
| 3 sofas                |
| Armchair               |
| Video projector        |
| Relaxation area        |
| Jacuzzi                |
| Sauna                  |
| Massaging table        |
| Massage room           |
| Massaging table        |
|                        |
|                        |
|                        |
|                        |
|                        |
|                        |
|                        |