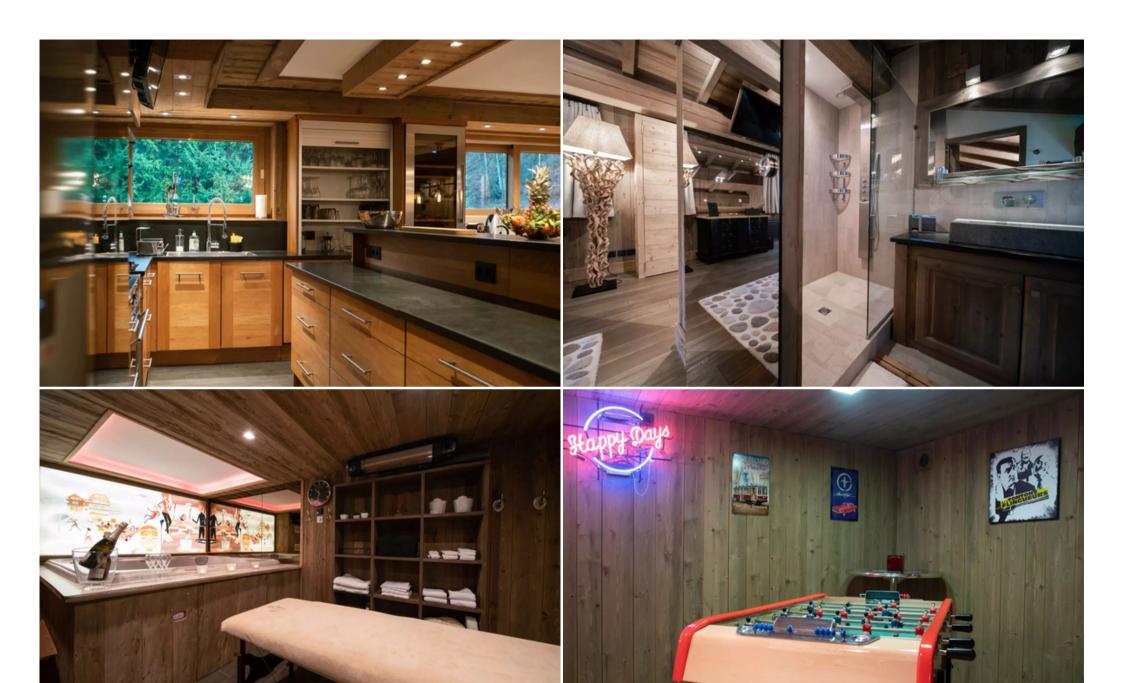

OpenNature view

| 2 fridges                    |  |  |
|------------------------------|--|--|
| 2 freezers                   |  |  |
| Oven                         |  |  |
| Microwave oven               |  |  |
| 2 dishwashers                |  |  |
| Central island               |  |  |
| 2 raclette / fondue machines |  |  |
| Pod coffee machine           |  |  |
| Nespresso                    |  |  |
| Filter coffee machine        |  |  |
| Fume hood                    |  |  |
| Blender / Mixer              |  |  |
| Ice cube maker               |  |  |
| 2 wine cellars               |  |  |
| Toaster                      |  |  |
| Kettle                       |  |  |
| Dining room                  |  |  |
| Table                        |  |  |
| 16 seats                     |  |  |
| Master Bedroom               |  |  |
| Nature view                  |  |  |
| Inseparable double bed       |  |  |
| King size (180cm)            |  |  |
| Smart TV                     |  |  |
| Terrace                      |  |  |
| Dressing room                |  |  |
| Masters Bathroom             |  |  |
| Attached                     |  |  |
| Bathtub                      |  |  |
| Shower                       |  |  |
|                              |  |  |

| Ironing board          |
|------------------------|
| 2 washing machines     |
| Iron                   |
| 2 dryers               |
| Ski room               |
| Boot warmer (ski room) |
| Game room              |
| Billiard               |
| Table soccer           |
| Bar                    |
| 3 sofas                |
| Armchair               |
| Video projector        |
| Relaxation area        |
| Jacuzzi                |
| Sauna                  |
| Massaging table        |
| Massage room           |
| Massaging table        |
|                        |
|                        |
|                        |
|                        |
|                        |
|                        |
|                        |