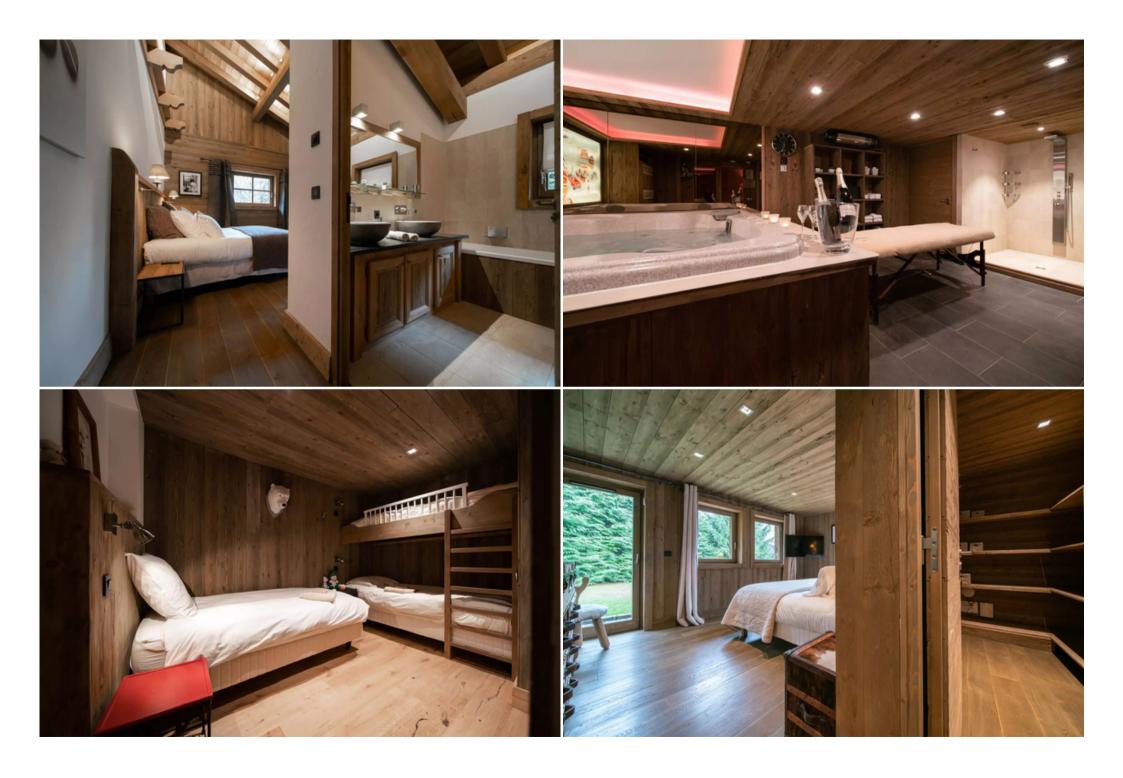

OpenNature view

| 2 fridges                    |  |  |
|------------------------------|--|--|
| 2 freezers                   |  |  |
| Oven                         |  |  |
| Microwave oven               |  |  |
| 2 dishwashers                |  |  |
| Central island               |  |  |
| 2 raclette / fondue machines |  |  |
| Pod coffee machine           |  |  |
| Nespresso                    |  |  |
| Filter coffee machine        |  |  |
| Fume hood                    |  |  |
| Blender / Mixer              |  |  |
| Ice cube maker               |  |  |
| 2 wine cellars               |  |  |
| Toaster                      |  |  |
| Kettle                       |  |  |
| Dining room                  |  |  |
| Table                        |  |  |
| 16 seats                     |  |  |
| Master Bedroom               |  |  |
| Nature view                  |  |  |
| Inseparable double bed       |  |  |
| King size (180cm)            |  |  |
| Smart TV                     |  |  |
| Terrace                      |  |  |
| Dressing room                |  |  |
| Masters Bathroom             |  |  |
| Attached                     |  |  |
| Bathtub                      |  |  |
| Shower                       |  |  |
|                              |  |  |

| Single basin     |         |  |  |  |
|------------------|---------|--|--|--|
| Bedroom 2        |         |  |  |  |
| Nature overview  |         |  |  |  |
| Inseparable doub | ole bed |  |  |  |
| King size (180cm | 1)      |  |  |  |
| Smart TV         |         |  |  |  |
| Dressing room    |         |  |  |  |
| Terrace          |         |  |  |  |
| Bathroom 2       |         |  |  |  |
| Attached         |         |  |  |  |
| Bathtub          |         |  |  |  |
| Shower           |         |  |  |  |
| Single basin     |         |  |  |  |
| Bedroom 3        |         |  |  |  |
| Nature overview  |         |  |  |  |
| Inseparable doub | ole bed |  |  |  |
| Queen size (160  | cm)     |  |  |  |
| Smart TV         |         |  |  |  |
| Terrace          |         |  |  |  |
| Bathroom 3       |         |  |  |  |
| Attached         |         |  |  |  |
| Shower           |         |  |  |  |
| Single basin     |         |  |  |  |
| Bedroom 4        |         |  |  |  |
| Nature view      |         |  |  |  |
| Inseparable doub | ole bed |  |  |  |
| Queen size (160  | cm)     |  |  |  |
| Smart TV         |         |  |  |  |
| Terrace          |         |  |  |  |
| Bathroom 4       |         |  |  |  |

| Attached                                   |
|--------------------------------------------|
| Shower                                     |
| Single basin                               |
| Bedroom 5                                  |
| Nature view                                |
| Inseparable double bed                     |
| King size (180cm)                          |
| Smart TV                                   |
| Terrace                                    |
| Bathroom 5                                 |
| Attached                                   |
| Bathtub                                    |
| Shower                                     |
| Double basin                               |
| Bedroom 6                                  |
| Double bed (2 single beds)                 |
| King size (180cm)                          |
| Smart TV                                   |
| Dormitory                                  |
| 3 single beds                              |
| 90cm                                       |
| Bunk                                       |
| Smart TV                                   |
| Shared bathroom with bedroom 5 & dormitory |
| Shared                                     |
| Shower                                     |
| Double basin                               |
| Guest toilet                               |
| Private                                    |
| Laundry room                               |
|                                            |

| Ironing board          |
|------------------------|
| 2 washing machines     |
| Iron                   |
| 2 dryers               |
| Ski room               |
| Boot warmer (ski room) |
| Game room              |
| Billiard               |
| Table soccer           |
| Bar                    |
| 3 sofas                |
| Armchair               |
| Video projector        |
| Relaxation area        |
| Jacuzzi                |
| Sauna                  |
| Massaging table        |
| Massage room           |
| Massaging table        |
|                        |
|                        |
|                        |
|                        |
|                        |
|                        |
|                        |