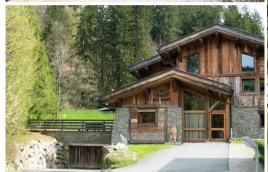

## Huge chalet in Megève French Alps France for 15 guests

France, Megève

chalet - REF: TGS-A3531

| Nº Bedrooms: 7<br>Air conditioning | Nº Bathrooms: 6<br>BBQ | Nº People: 15<br>Dishwasher | Parking<br>TV | M² built: 520 m²<br>Washing machine | Wifi<br>Gym/Fitness | Jacuzzi<br>Massage room | Sauna |
|------------------------------------|------------------------|-----------------------------|---------------|-------------------------------------|---------------------|-------------------------|-------|
| Activities in resort               |                        |                             |               |                                     |                     |                         |       |
| Skiing/Snowboarding                | Cycling                | Cross country skiing        | Hiking        | Mountain-Biking                     | Riding              |                         |       |

Huge chalet in Megève, French Alps, France for 15 guests  $\cdot$  7 bedrooms  $\cdot$  6 bathrooms  $\cdot$  520 sqm

Living room

3 sofas

Sound system

Fireplace

Smart TV

2 armchairs

Kitchen