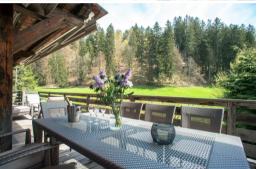

Huge chalet in Megève, French Alps, France for 15 guests  $\cdot$  7 bedrooms  $\cdot$  6 bathrooms  $\cdot$  520 sqm

Living room

3 sofas

Sound system

Fireplace

Smart TV

2 armchairs

Kitchen

OpenNature view

| 2 fridges                    |  |  |
|------------------------------|--|--|
| 2 freezers                   |  |  |
| Oven                         |  |  |
| Microwave oven               |  |  |
| 2 dishwashers                |  |  |
| Central island               |  |  |
| 2 raclette / fondue machines |  |  |
| Pod coffee machine           |  |  |
| Nespresso                    |  |  |
| Filter coffee machine        |  |  |
| Fume hood                    |  |  |
| Blender / Mixer              |  |  |
| Ice cube maker               |  |  |
| 2 wine cellars               |  |  |
| Toaster                      |  |  |
| Kettle                       |  |  |
| Dining room                  |  |  |
| Table                        |  |  |
| 16 seats                     |  |  |
| Master Bedroom               |  |  |
| Nature view                  |  |  |
| Inseparable double bed       |  |  |
| King size (180cm)            |  |  |
| Smart TV                     |  |  |
| Terrace                      |  |  |
| Dressing room                |  |  |
| Masters Bathroom             |  |  |
| Attached                     |  |  |
| Bathtub                      |  |  |
| Shower                       |  |  |
|                              |  |  |