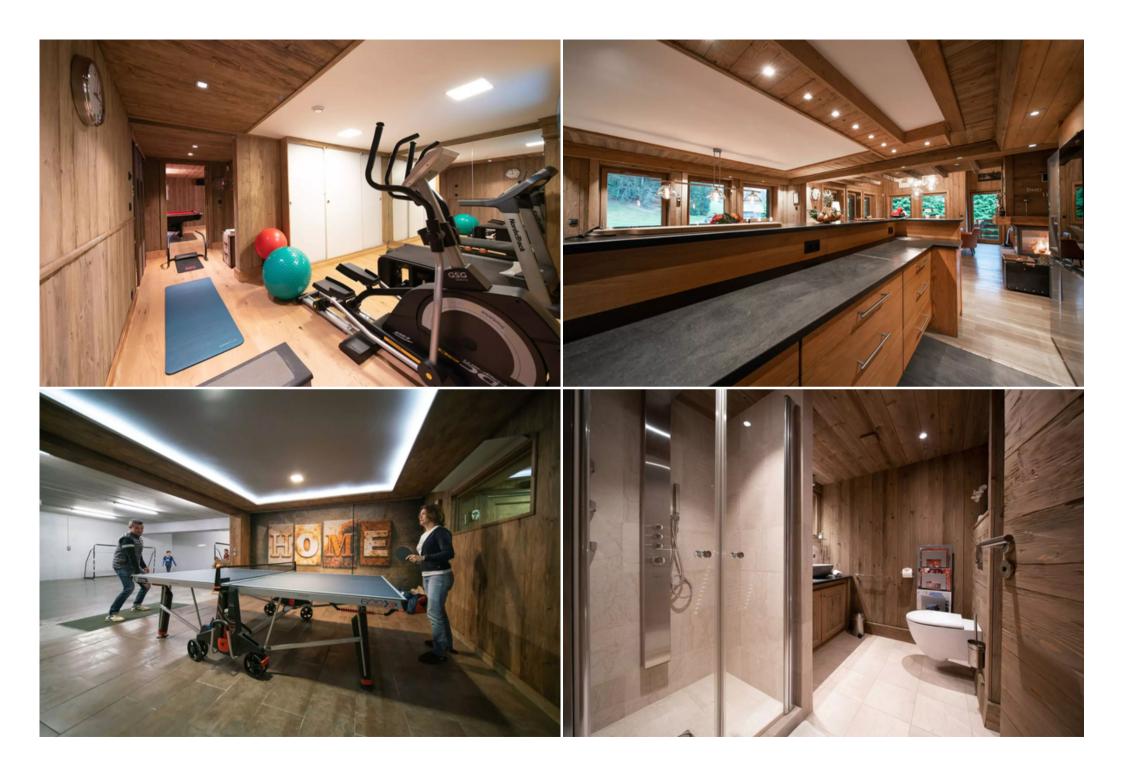

OpenNature view

| 2 fridges                    |  |  |
|------------------------------|--|--|
| 2 freezers                   |  |  |
| Oven                         |  |  |
| Microwave oven               |  |  |
| 2 dishwashers                |  |  |
| Central island               |  |  |
| 2 raclette / fondue machines |  |  |
| Pod coffee machine           |  |  |
| Nespresso                    |  |  |
| Filter coffee machine        |  |  |
| Fume hood                    |  |  |
| Blender / Mixer              |  |  |
| Ice cube maker               |  |  |
| 2 wine cellars               |  |  |
| Toaster                      |  |  |
| Kettle                       |  |  |
| Dining room                  |  |  |
| Table                        |  |  |
| 16 seats                     |  |  |
| Master Bedroom               |  |  |
| Nature view                  |  |  |
| Inseparable double bed       |  |  |
| King size (180cm)            |  |  |
| Smart TV                     |  |  |
| Terrace                      |  |  |
| Dressing room                |  |  |
| Masters Bathroom             |  |  |
| Attached                     |  |  |
| Bathtub                      |  |  |
| Shower                       |  |  |
|                              |  |  |

| Ironing board          |
|------------------------|
| 2 washing machines     |
| Iron                   |
| 2 dryers               |
| Ski room               |
| Boot warmer (ski room) |
| Game room              |
| Billiard               |
| Table soccer           |
| Bar                    |
| 3 sofas                |
| Armchair               |
| Video projector        |
| Relaxation area        |
| Jacuzzi                |
| Sauna                  |
| Massaging table        |
| Massage room           |
| Massaging table        |
|                        |
|                        |
|                        |
|                        |
|                        |
|                        |
|                        |