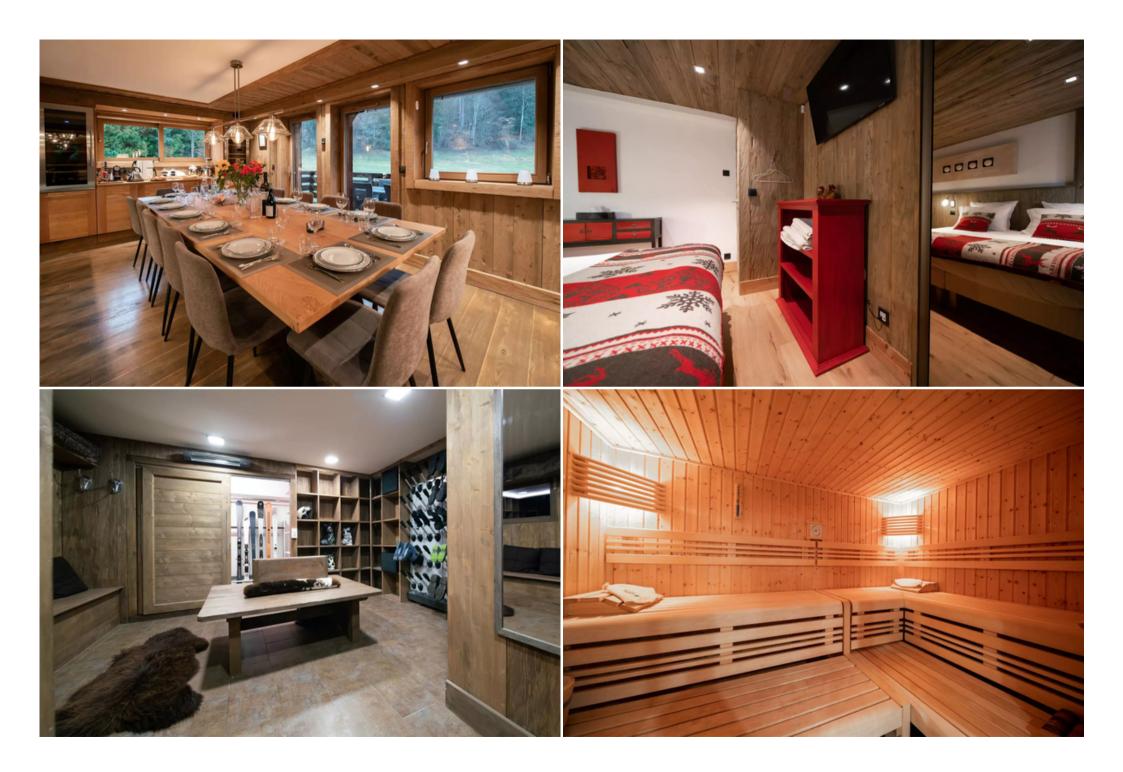

OpenNature view

| 2 fridges                    |  |  |
|------------------------------|--|--|
| 2 freezers                   |  |  |
| Oven                         |  |  |
| Microwave oven               |  |  |
| 2 dishwashers                |  |  |
| Central island               |  |  |
| 2 raclette / fondue machines |  |  |
| Pod coffee machine           |  |  |
| Nespresso                    |  |  |
| Filter coffee machine        |  |  |
| Fume hood                    |  |  |
| Blender / Mixer              |  |  |
| Ice cube maker               |  |  |
| 2 wine cellars               |  |  |
| Toaster                      |  |  |
| Kettle                       |  |  |
| Dining room                  |  |  |
| Table                        |  |  |
| 16 seats                     |  |  |
| Master Bedroom               |  |  |
| Nature view                  |  |  |
| Inseparable double bed       |  |  |
| King size (180cm)            |  |  |
| Smart TV                     |  |  |
| Terrace                      |  |  |
| Dressing room                |  |  |
| Masters Bathroom             |  |  |
| Attached                     |  |  |
| Bathtub                      |  |  |
| Shower                       |  |  |
|                              |  |  |

| Single basin     |         |  |  |  |
|------------------|---------|--|--|--|
| Bedroom 2        |         |  |  |  |
| Nature overview  |         |  |  |  |
| Inseparable doub | ole bed |  |  |  |
| King size (180cm | 1)      |  |  |  |
| Smart TV         |         |  |  |  |
| Dressing room    |         |  |  |  |
| Terrace          |         |  |  |  |
| Bathroom 2       |         |  |  |  |
| Attached         |         |  |  |  |
| Bathtub          |         |  |  |  |
| Shower           |         |  |  |  |
| Single basin     |         |  |  |  |
| Bedroom 3        |         |  |  |  |
| Nature overview  |         |  |  |  |
| Inseparable doub | ole bed |  |  |  |
| Queen size (160  | cm)     |  |  |  |
| Smart TV         |         |  |  |  |
| Terrace          |         |  |  |  |
| Bathroom 3       |         |  |  |  |
| Attached         |         |  |  |  |
| Shower           |         |  |  |  |
| Single basin     |         |  |  |  |
| Bedroom 4        |         |  |  |  |
| Nature view      |         |  |  |  |
| Inseparable doub | ole bed |  |  |  |
| Queen size (160  | cm)     |  |  |  |
| Smart TV         |         |  |  |  |
| Terrace          |         |  |  |  |
| Bathroom 4       |         |  |  |  |

| Attached                                   |
|--------------------------------------------|
| Shower                                     |
| Single basin                               |
| Bedroom 5                                  |
| Nature view                                |
| Inseparable double bed                     |
| King size (180cm)                          |
| Smart TV                                   |
| Terrace                                    |
| Bathroom 5                                 |
| Attached                                   |
| Bathtub                                    |
| Shower                                     |
| Double basin                               |
| Bedroom 6                                  |
| Double bed (2 single beds)                 |
| King size (180cm)                          |
| Smart TV                                   |
| Dormitory                                  |
| 3 single beds                              |
| 90cm                                       |
| Bunk                                       |
| Smart TV                                   |
| Shared bathroom with bedroom 5 & dormitory |
| Shared                                     |
| Shower                                     |
| Double basin                               |
| Guest toilet                               |
| Private                                    |
| Laundry room                               |
|                                            |

| Ironing board          |
|------------------------|
| 2 washing machines     |
| Iron                   |
| 2 dryers               |
| Ski room               |
| Boot warmer (ski room) |
| Game room              |
| Billiard               |
| Table soccer           |
| Bar                    |
| 3 sofas                |
| Armchair               |
| Video projector        |
| Relaxation area        |
| Jacuzzi                |
| Sauna                  |
| Massaging table        |
| Massage room           |
| Massaging table        |
|                        |
|                        |
|                        |
|                        |
|                        |
|                        |
|                        |