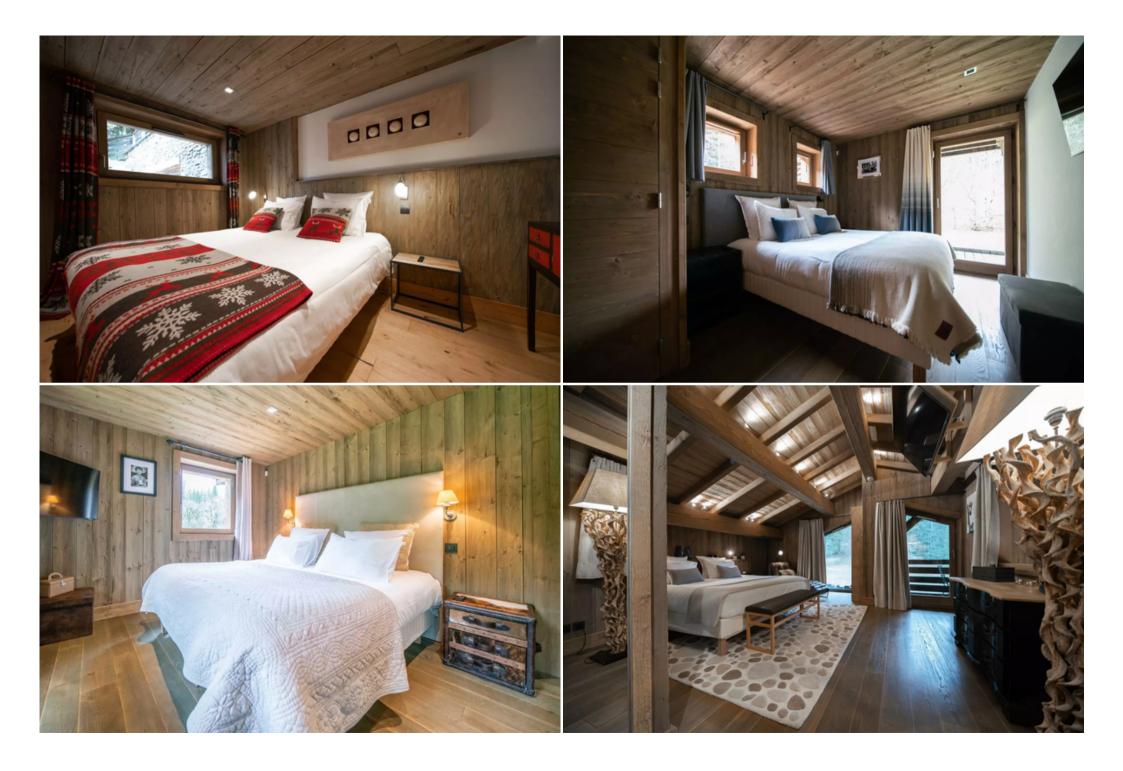

OpenNature view

| 2 fridges                    |  |  |
|------------------------------|--|--|
| 2 freezers                   |  |  |
| Oven                         |  |  |
| Microwave oven               |  |  |
| 2 dishwashers                |  |  |
| Central island               |  |  |
| 2 raclette / fondue machines |  |  |
| Pod coffee machine           |  |  |
| Nespresso                    |  |  |
| Filter coffee machine        |  |  |
| Fume hood                    |  |  |
| Blender / Mixer              |  |  |
| Ice cube maker               |  |  |
| 2 wine cellars               |  |  |
| Toaster                      |  |  |
| Kettle                       |  |  |
| Dining room                  |  |  |
| Table                        |  |  |
| 16 seats                     |  |  |
| Master Bedroom               |  |  |
| Nature view                  |  |  |
| Inseparable double bed       |  |  |
| King size (180cm)            |  |  |
| Smart TV                     |  |  |
| Terrace                      |  |  |
| Dressing room                |  |  |
| Masters Bathroom             |  |  |
| Attached                     |  |  |
| Bathtub                      |  |  |
| Shower                       |  |  |
|                              |  |  |

| Single basin     |         |  |  |  |
|------------------|---------|--|--|--|
| Bedroom 2        |         |  |  |  |
| Nature overview  |         |  |  |  |
| Inseparable doub | ole bed |  |  |  |
| King size (180cm | 1)      |  |  |  |
| Smart TV         |         |  |  |  |
| Dressing room    |         |  |  |  |
| Terrace          |         |  |  |  |
| Bathroom 2       |         |  |  |  |
| Attached         |         |  |  |  |
| Bathtub          |         |  |  |  |
| Shower           |         |  |  |  |
| Single basin     |         |  |  |  |
| Bedroom 3        |         |  |  |  |
| Nature overview  |         |  |  |  |
| Inseparable doub | ole bed |  |  |  |
| Queen size (160  | cm)     |  |  |  |
| Smart TV         |         |  |  |  |
| Terrace          |         |  |  |  |
| Bathroom 3       |         |  |  |  |
| Attached         |         |  |  |  |
| Shower           |         |  |  |  |
| Single basin     |         |  |  |  |
| Bedroom 4        |         |  |  |  |
| Nature view      |         |  |  |  |
| Inseparable doub | ole bed |  |  |  |
| Queen size (160  | cm)     |  |  |  |
| Smart TV         |         |  |  |  |
| Terrace          |         |  |  |  |
| Bathroom 4       |         |  |  |  |

| Attached                                   |
|--------------------------------------------|
| Shower                                     |
| Single basin                               |
| Bedroom 5                                  |
| Nature view                                |
| Inseparable double bed                     |
| King size (180cm)                          |
| Smart TV                                   |
| Terrace                                    |
| Bathroom 5                                 |
| Attached                                   |
| Bathtub                                    |
| Shower                                     |
| Double basin                               |
| Bedroom 6                                  |
| Double bed (2 single beds)                 |
| King size (180cm)                          |
| Smart TV                                   |
| Dormitory                                  |
| 3 single beds                              |
| 90cm                                       |
| Bunk                                       |
| Smart TV                                   |
| Shared bathroom with bedroom 5 & dormitory |
| Shared                                     |
| Shower                                     |
| Double basin                               |
| Guest toilet                               |
| Private                                    |
| Laundry room                               |
|                                            |