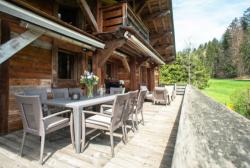

Huge chalet in Megève, French Alps, France for 15 guests  $\cdot$  7 bedrooms  $\cdot$  6 bathrooms  $\cdot$  520 sqm

Living room

3 sofas

Sound system

Fireplace

Smart TV

2 armchairs

Kitchen