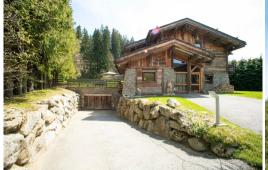

## Huge chalet in Megève French Alps France for 15 guests

France, Megève

chalet - REF: TGS-A3531

| Nº Bedrooms: 7<br>Air conditioning | Nº Bathrooms: 6<br>BBQ | Nº People: 15<br>Dishwasher | Parking<br>TV | M² built: 520 m²<br>Washing machine | Wifi<br>Gym/Fitness | Jacuzzi<br>Massage room | Sauna |
|------------------------------------|------------------------|-----------------------------|---------------|-------------------------------------|---------------------|-------------------------|-------|
| Activities in resort               |                        |                             |               |                                     |                     |                         |       |
| Skiing/Snowboarding                | Cycling                | Cross country skiing        | Hiking        | Mountain-Biking                     | Riding              |                         |       |

Huge chalet in Megève, French Alps, France for 15 guests  $\cdot$  7 bedrooms  $\cdot$  6 bathrooms  $\cdot$  520 sqm

Living room

3 sofas

Sound system

Fireplace

Smart TV

2 armchairs

Kitchen