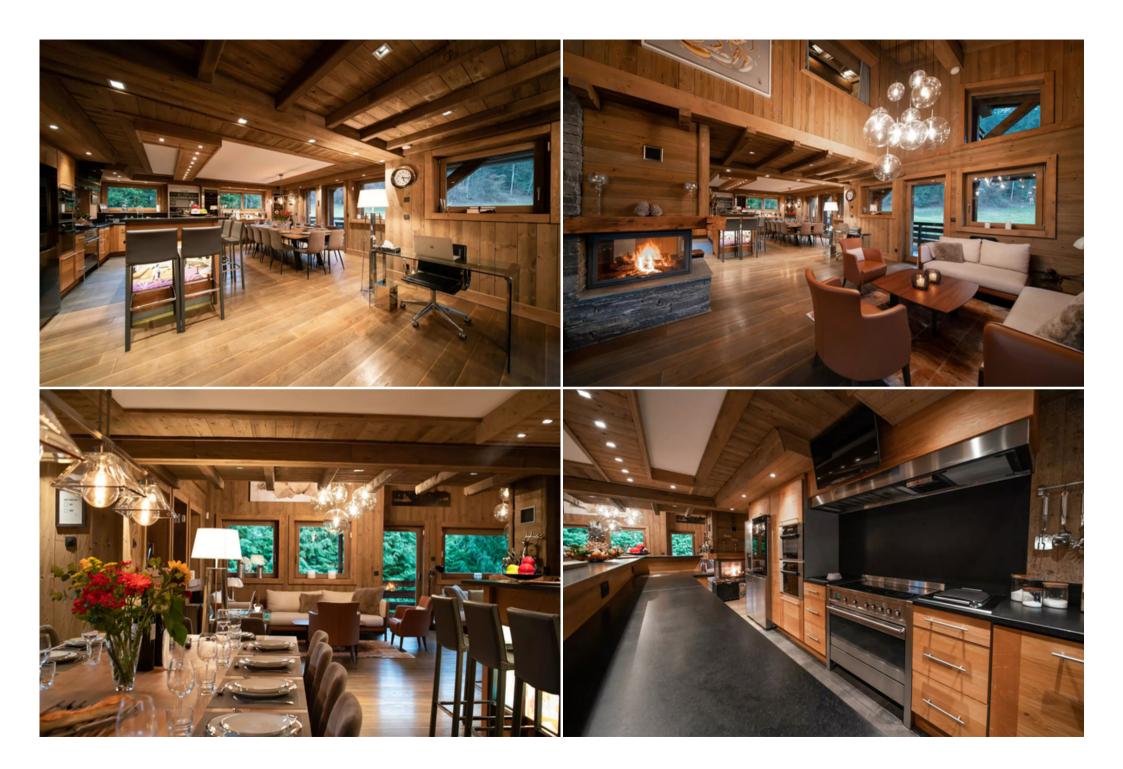

Huge chalet in Megève, French Alps, France for 15 guests  $\cdot$  7 bedrooms  $\cdot$  6 bathrooms  $\cdot$  520 sqm

Living room

3 sofas

Sound system

Fireplace

Smart TV

2 armchairs

Kitchen

OpenNature view

| 2 fridges                    |  |  |
|------------------------------|--|--|
| 2 freezers                   |  |  |
| Oven                         |  |  |
| Microwave oven               |  |  |
| 2 dishwashers                |  |  |
| Central island               |  |  |
| 2 raclette / fondue machines |  |  |
| Pod coffee machine           |  |  |
| Nespresso                    |  |  |
| Filter coffee machine        |  |  |
| Fume hood                    |  |  |
| Blender / Mixer              |  |  |
| Ice cube maker               |  |  |
| 2 wine cellars               |  |  |
| Toaster                      |  |  |
| Kettle                       |  |  |
| Dining room                  |  |  |
| Table                        |  |  |
| 16 seats                     |  |  |
| Master Bedroom               |  |  |
| Nature view                  |  |  |
| Inseparable double bed       |  |  |
| King size (180cm)            |  |  |
| Smart TV                     |  |  |
| Terrace                      |  |  |
| Dressing room                |  |  |
| Masters Bathroom             |  |  |
| Attached                     |  |  |
| Bathtub                      |  |  |
| Shower                       |  |  |
|                              |  |  |