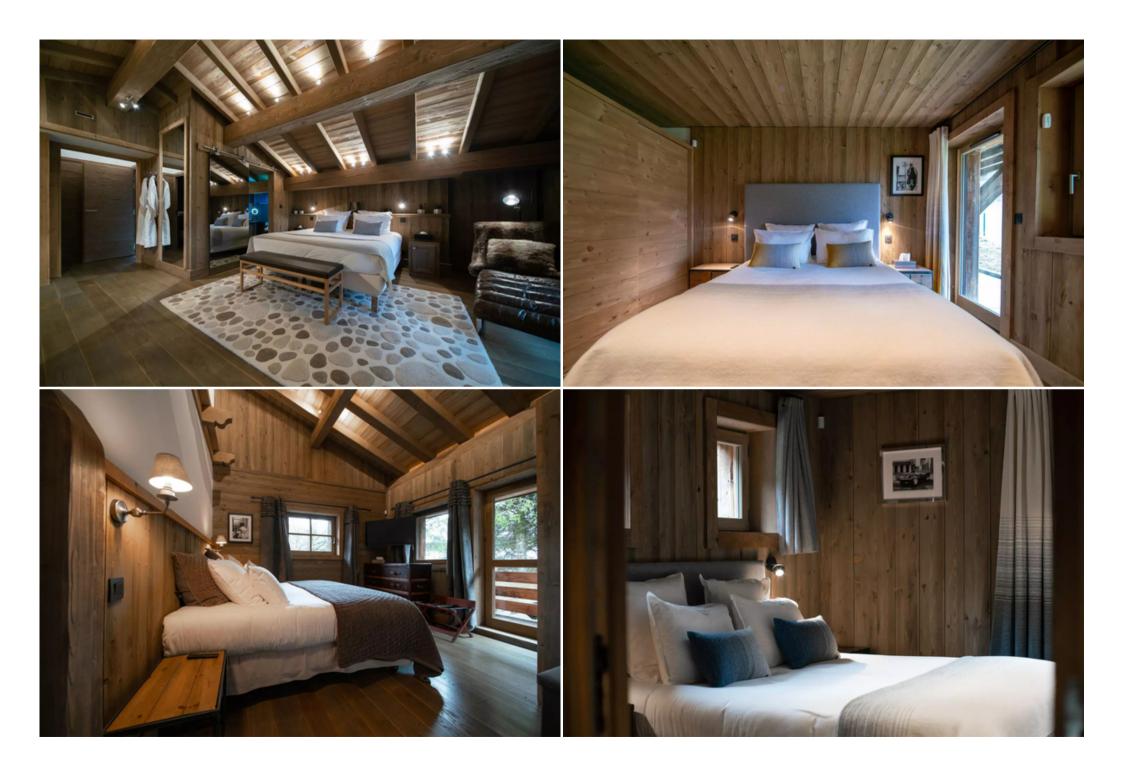

OpenNature view

| 2 fridges                    |  |  |
|------------------------------|--|--|
| 2 freezers                   |  |  |
| Oven                         |  |  |
| Microwave oven               |  |  |
| 2 dishwashers                |  |  |
| Central island               |  |  |
| 2 raclette / fondue machines |  |  |
| Pod coffee machine           |  |  |
| Nespresso                    |  |  |
| Filter coffee machine        |  |  |
| Fume hood                    |  |  |
| Blender / Mixer              |  |  |
| Ice cube maker               |  |  |
| 2 wine cellars               |  |  |
| Toaster                      |  |  |
| Kettle                       |  |  |
| Dining room                  |  |  |
| Table                        |  |  |
| 16 seats                     |  |  |
| Master Bedroom               |  |  |
| Nature view                  |  |  |
| Inseparable double bed       |  |  |
| King size (180cm)            |  |  |
| Smart TV                     |  |  |
| Terrace                      |  |  |
| Dressing room                |  |  |
| Masters Bathroom             |  |  |
| Attached                     |  |  |
| Bathtub                      |  |  |
| Shower                       |  |  |
|                              |  |  |

| Single basin     |         |  |  |  |
|------------------|---------|--|--|--|
| Bedroom 2        |         |  |  |  |
| Nature overview  |         |  |  |  |
| Inseparable doub | ole bed |  |  |  |
| King size (180cm | 1)      |  |  |  |
| Smart TV         |         |  |  |  |
| Dressing room    |         |  |  |  |
| Terrace          |         |  |  |  |
| Bathroom 2       |         |  |  |  |
| Attached         |         |  |  |  |
| Bathtub          |         |  |  |  |
| Shower           |         |  |  |  |
| Single basin     |         |  |  |  |
| Bedroom 3        |         |  |  |  |
| Nature overview  |         |  |  |  |
| Inseparable doub | ole bed |  |  |  |
| Queen size (160  | cm)     |  |  |  |
| Smart TV         |         |  |  |  |
| Terrace          |         |  |  |  |
| Bathroom 3       |         |  |  |  |
| Attached         |         |  |  |  |
| Shower           |         |  |  |  |
| Single basin     |         |  |  |  |
| Bedroom 4        |         |  |  |  |
| Nature view      |         |  |  |  |
| Inseparable doub | ole bed |  |  |  |
| Queen size (160  | cm)     |  |  |  |
| Smart TV         |         |  |  |  |
| Terrace          |         |  |  |  |
| Bathroom 4       |         |  |  |  |

| Attached                                   |
|--------------------------------------------|
| Shower                                     |
| Single basin                               |
| Bedroom 5                                  |
| Nature view                                |
| Inseparable double bed                     |
| King size (180cm)                          |
| Smart TV                                   |
| Terrace                                    |
| Bathroom 5                                 |
| Attached                                   |
| Bathtub                                    |
| Shower                                     |
| Double basin                               |
| Bedroom 6                                  |
| Double bed (2 single beds)                 |
| King size (180cm)                          |
| Smart TV                                   |
| Dormitory                                  |
| 3 single beds                              |
| 90cm                                       |
| Bunk                                       |
| Smart TV                                   |
| Shared bathroom with bedroom 5 & dormitory |
| Shared                                     |
| Shower                                     |
| Double basin                               |
| Guest toilet                               |
| Private                                    |
| Laundry room                               |
|                                            |