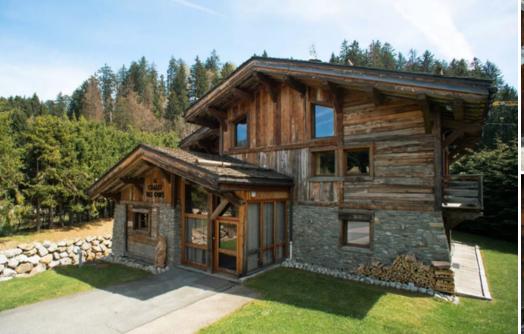

## Huge chalet in Megève French Alps France for 15 guests

France, Megève

chalet - REF: TGS-A3531

| Nº Bedrooms: 7<br>Air conditioning | Nº Bathrooms: 6<br>BBQ | Nº People: 15<br>Dishwasher | Parking<br>TV | M² built: 520 m²<br>Washing machine | Wifi<br>Gym/Fitness | Jacuzzi<br>Massage room | Sauna |
|------------------------------------|------------------------|-----------------------------|---------------|-------------------------------------|---------------------|-------------------------|-------|
| Activities in resort               |                        |                             |               |                                     |                     |                         |       |
| Skiing/Snowboarding                | Cycling                | Cross country skiing        | Hiking        | Mountain-Biking                     | Riding              |                         |       |

Huge chalet in Megève, French Alps, France for 15 guests  $\cdot$  7 bedrooms  $\cdot$  6 bathrooms  $\cdot$  520 sqm

Living room

3 sofas

Sound system

Fireplace

Smart TV

2 armchairs

Kitchen