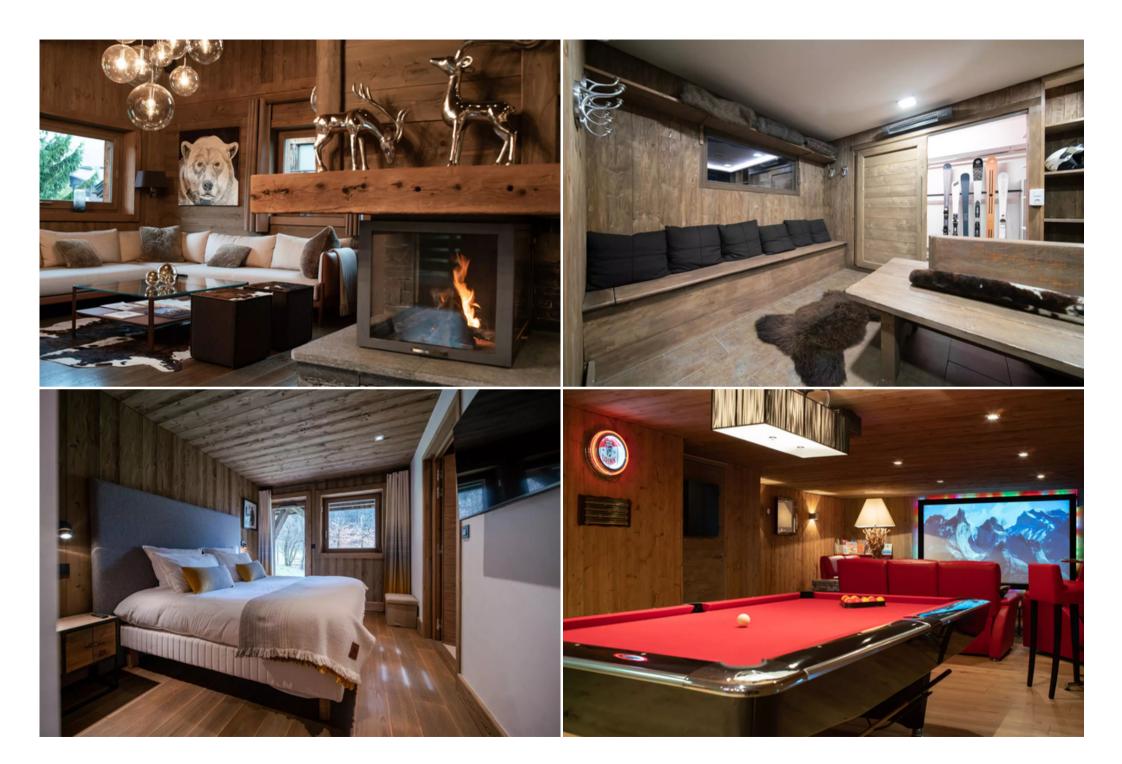

OpenNature view

| 2 fridges                    |  |  |
|------------------------------|--|--|
| 2 freezers                   |  |  |
| Oven                         |  |  |
| Microwave oven               |  |  |
| 2 dishwashers                |  |  |
| Central island               |  |  |
| 2 raclette / fondue machines |  |  |
| Pod coffee machine           |  |  |
| Nespresso                    |  |  |
| Filter coffee machine        |  |  |
| Fume hood                    |  |  |
| Blender / Mixer              |  |  |
| Ice cube maker               |  |  |
| 2 wine cellars               |  |  |
| Toaster                      |  |  |
| Kettle                       |  |  |
| Dining room                  |  |  |
| Table                        |  |  |
| 16 seats                     |  |  |
| Master Bedroom               |  |  |
| Nature view                  |  |  |
| Inseparable double bed       |  |  |
| King size (180cm)            |  |  |
| Smart TV                     |  |  |
| Terrace                      |  |  |
| Dressing room                |  |  |
| Masters Bathroom             |  |  |
| Attached                     |  |  |
| Bathtub                      |  |  |
| Shower                       |  |  |
|                              |  |  |

| Ironing board          |
|------------------------|
| 2 washing machines     |
| Iron                   |
| 2 dryers               |
| Ski room               |
| Boot warmer (ski room) |
| Game room              |
| Billiard               |
| Table soccer           |
| Bar                    |
| 3 sofas                |
| Armchair               |
| Video projector        |
| Relaxation area        |
| Jacuzzi                |
| Sauna                  |
| Massaging table        |
| Massage room           |
| Massaging table        |
|                        |
|                        |
|                        |
|                        |
|                        |
|                        |
|                        |