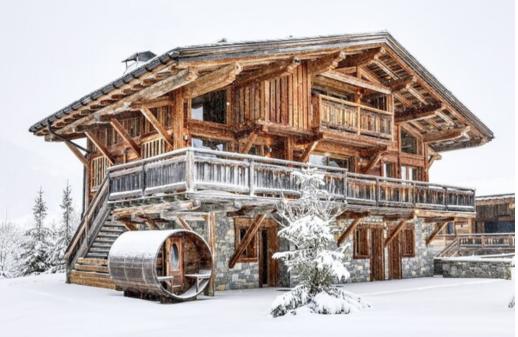

## This is a luxury chalet in Megève for 16 people with 400 m<sup>2</sup>

France, Megèv

| № Bedrooms: 7<br>Sauna | Nº Bathrooms: 7 Air conditioning | № People: 16<br>TV   | Parking<br>Ski Room | M² built: 400 m² | Wifi   | Private pool | Jacuzzi |  |
|------------------------|----------------------------------|----------------------|---------------------|------------------|--------|--------------|---------|--|
| Activities in resort   |                                  |                      |                     |                  |        |              |         |  |
| Skiing/Snowboarding    | Cycling                          | Cross country skiing | Hiking              | Mountain-Biking  | Riding |              |         |  |

## This is a luxury chalet in Megève that we offer for rent during the winter season.

It is a brand new chalet located on route du Bouchet in Rochebrune with a magnificent view of the mountains and Mont Blanc. It is a 3 minute drive from the Rochebrune cable car and 5 minutes from the centre of the village of Megève.