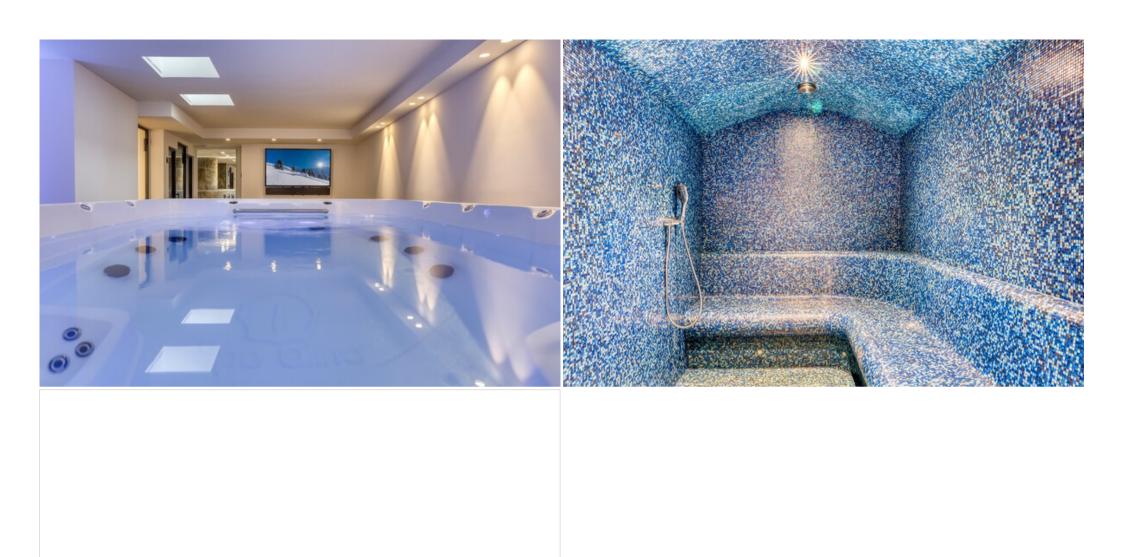

A very convivial open space floor invites you to share the equipped American kitchen, the living room, the lounge, the bar and the dining room. A wellness area welcomes you with a swimming spa and jacuzzi, a tea/coffee relaxation area, a mosaic hammam and a Nordic sauna outside. Of course, you will benefit from the services and hospitality of the 4-star Loges Blanches.