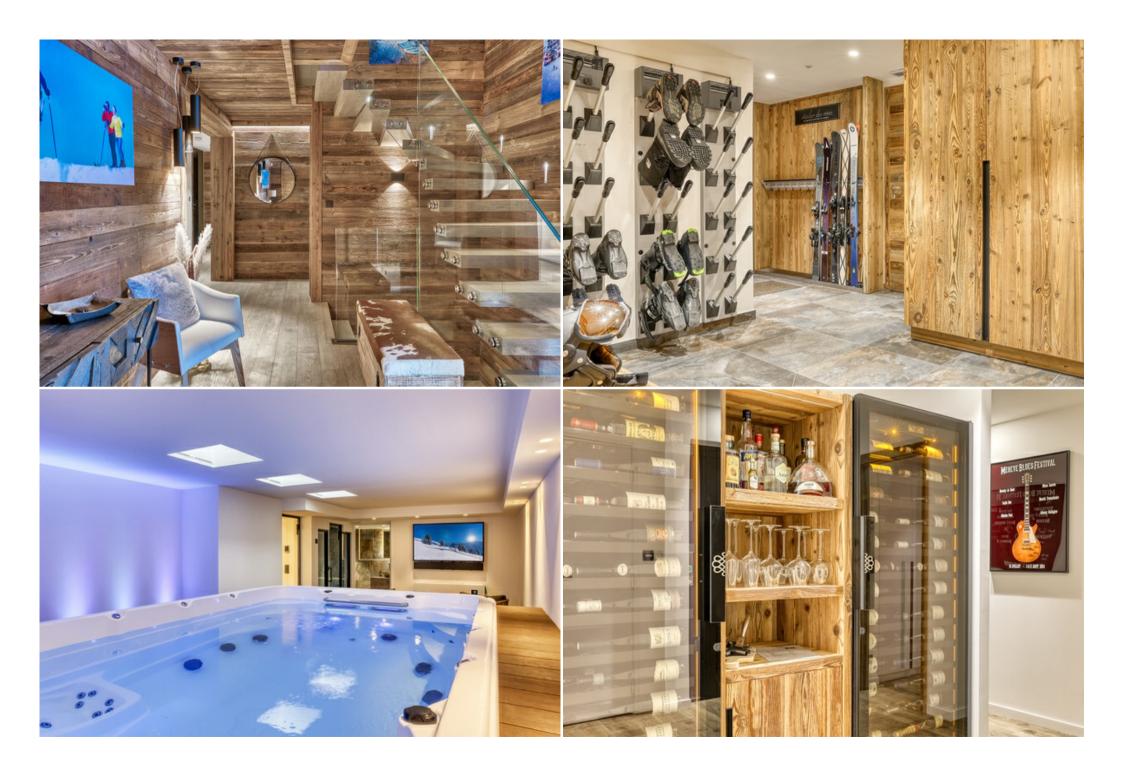

A very convivial open space floor invites you to share the equipped American kitchen, the living room, the lounge, the bar and the dining room. A wellness area welcomes you with a swimming spa and jacuzzi, a tea/coffee relaxation area, a mosaic hammam and a Nordic sauna outside. Of course, you will benefit from the services and hospitality of the 4-star Loges Blanches.