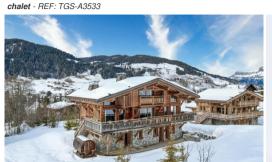

## This is a luxury chalet in Megève for 16 people with 400 m<sup>2</sup>

France, Megèv

| № Bedrooms: 7<br>Sauna | Nº Bathrooms: 7 Air conditioning | № People: 16<br>TV   | Parking<br>Ski Room | M² built: 400 m² | Wifi   | Private pool | Jacuzzi |  |
|------------------------|----------------------------------|----------------------|---------------------|------------------|--------|--------------|---------|--|
| Activities in resort   |                                  |                      |                     |                  |        |              |         |  |
| Skiing/Snowboarding    | Cycling                          | Cross country skiing | Hiking              | Mountain-Biking  | Riding |              |         |  |

## This is a luxury chalet in Megève that we offer for rent during the winter season.

It is a brand new chalet located on route du Bouchet in Rochebrune with a magnificent view of the mountains and Mont Blanc. It is a 3 minute drive from the Rochebrune cable car and 5 minutes from the centre of the village of Megève.