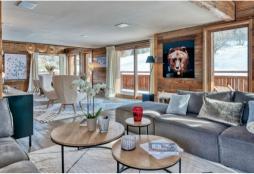

A very convivial open space floor invites you to share the equipped American kitchen, the living room, the lounge, the bar and the dining room. A wellness area welcomes you with a swimming spa and jacuzzi, a tea/coffee relaxation area, a mosaic hammam and a Nordic sauna outside. Of course, you will benefit from the services and hospitality of the 4-star Loges Blanches.