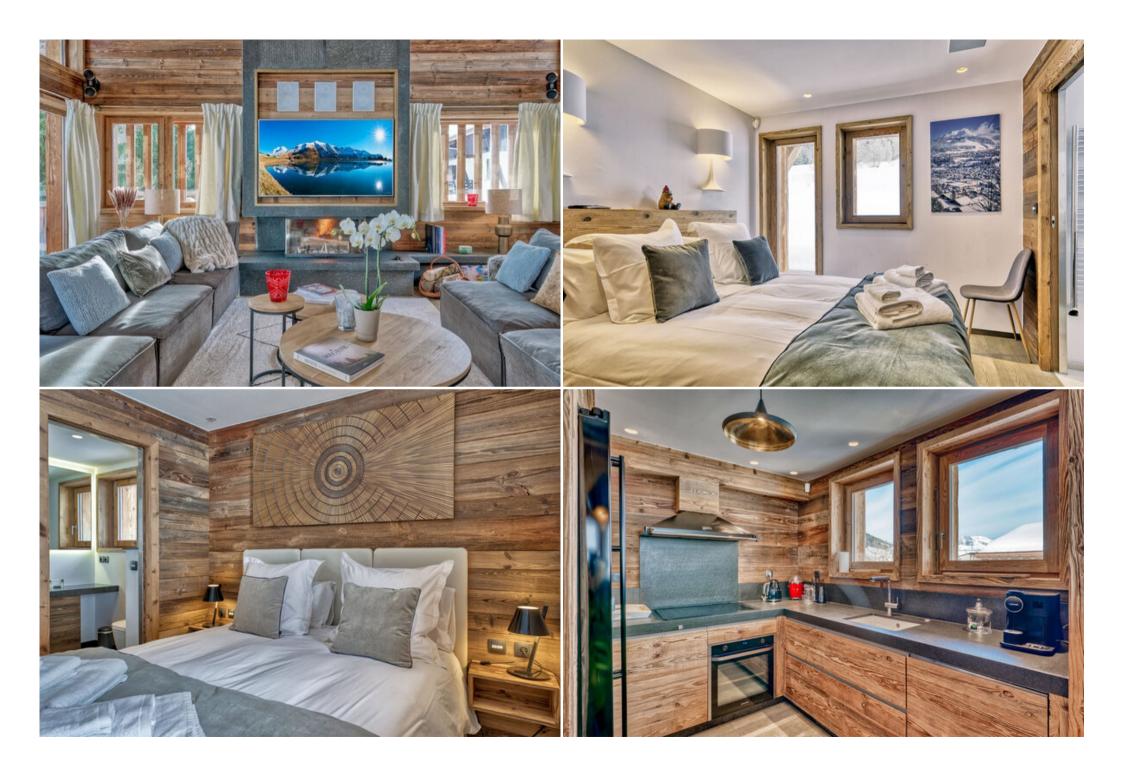

A very convivial open space floor invites you to share the equipped American kitchen, the living room, the lounge, the bar and the dining room. A wellness area welcomes you with a swimming spa and jacuzzi, a tea/coffee relaxation area, a mosaic hammam and a Nordic sauna outside. Of course, you will benefit from the services and hospitality of the 4-star Loges Blanches.