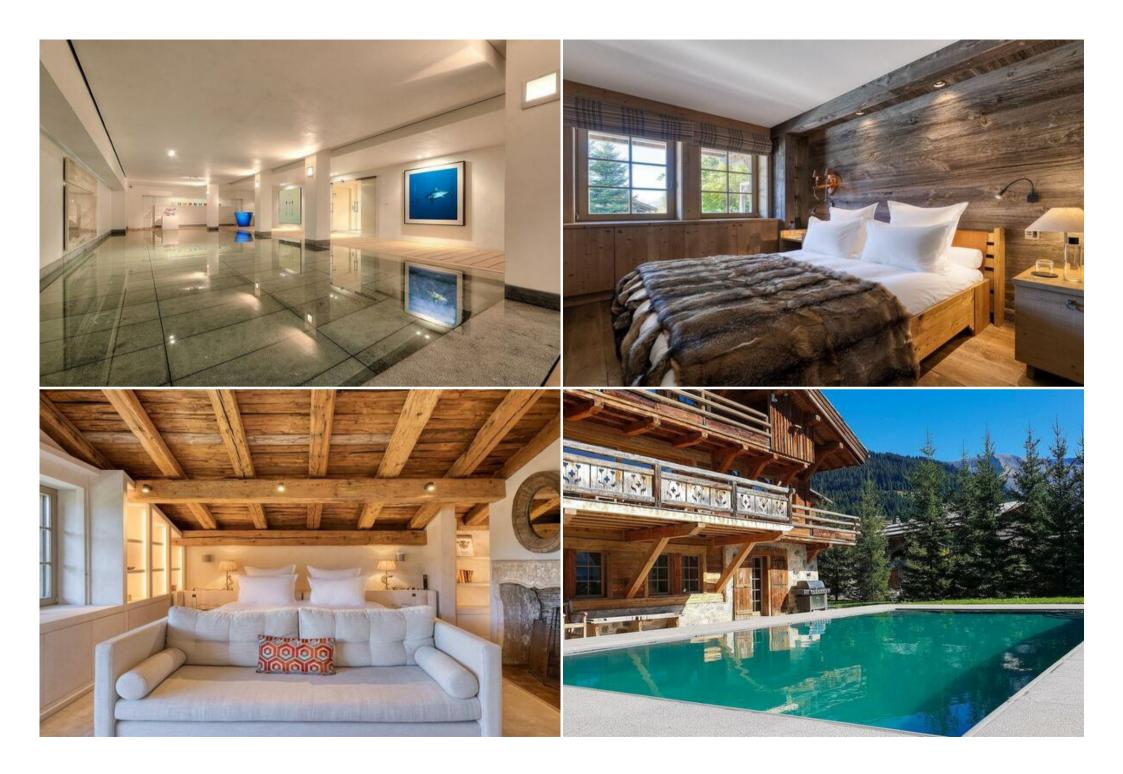

The Chalet's impressive spa and wellness area features a beautiful large indoor swimming pool with adjustable depth, sauna, steam room and massage room, as well as a cosy relaxation area with fireplace. The lower floor is entirely dedicated to sports and entertainment. The fitness room is equipped with state-of-the-art Technogym equipment. Next door you can have a drink in the lounge/bar, play billiards, darts and

Garden level

5 double bedrooms, all with en-suite bathrooms (bath and shower)

Guest toilets

Spa level

10m x 4m swimming pool with adjustable depth

Massage room and relaxation area

Sauna and steam room

Shower and toilet facilities

Ski room with boot warmers

Garden

Large outdoor hot tub

Outdoor swimming pool 12m x 6m