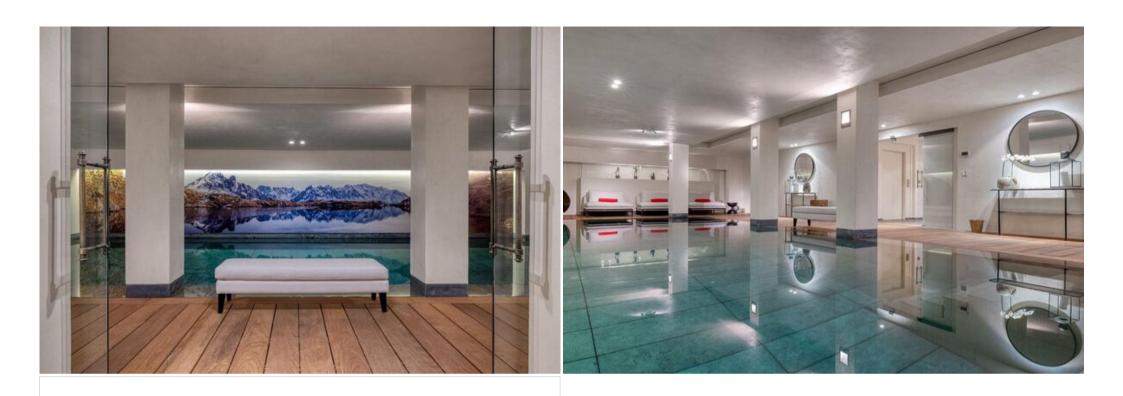

The Chalet's impressive spa and wellness area features a beautiful large indoor swimming pool with adjustable depth, sauna, steam room and massage room, as well as a cosy relaxation area with fireplace. The lower floor is entirely dedicated to sports and entertainment. The fitness room is equipped with state-of-the-art Technogym equipment. Next door you can have a drink in the lounge/bar, play billiards, darts and

Garden level

5 double bedrooms, all with en-suite bathrooms (bath and shower)

Guest toilets

Spa level

10m x 4m swimming pool with adjustable depth

Massage room and relaxation area

Sauna and steam room

Shower and toilet facilities