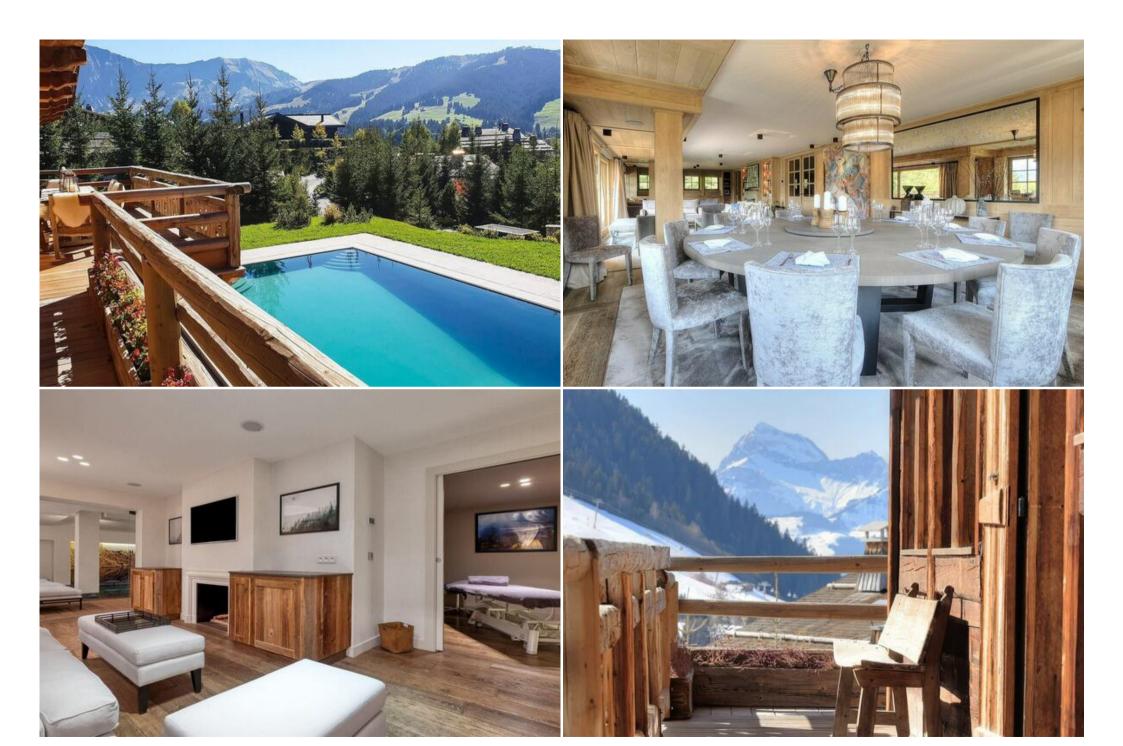

other games or watch the latest movie in the cosy cinema room.

During the summer months, guests at Luxury Chalet can relax in the Størvatt's large hot tub with views of the surrounding peaks or take a dip in the pool to cool off.

Upper Level

1 Master bedroom with ensuite bathroom (bath and shower), dressing room, office space, separate toilet.

Main entrance level

Fully equipped kitchen

Spacious lounges with fireplaces

Bar

Dining room

Ski room with boot warmers

Garden

Large outdoor hot tub

Outdoor swimming pool 12m x 6m