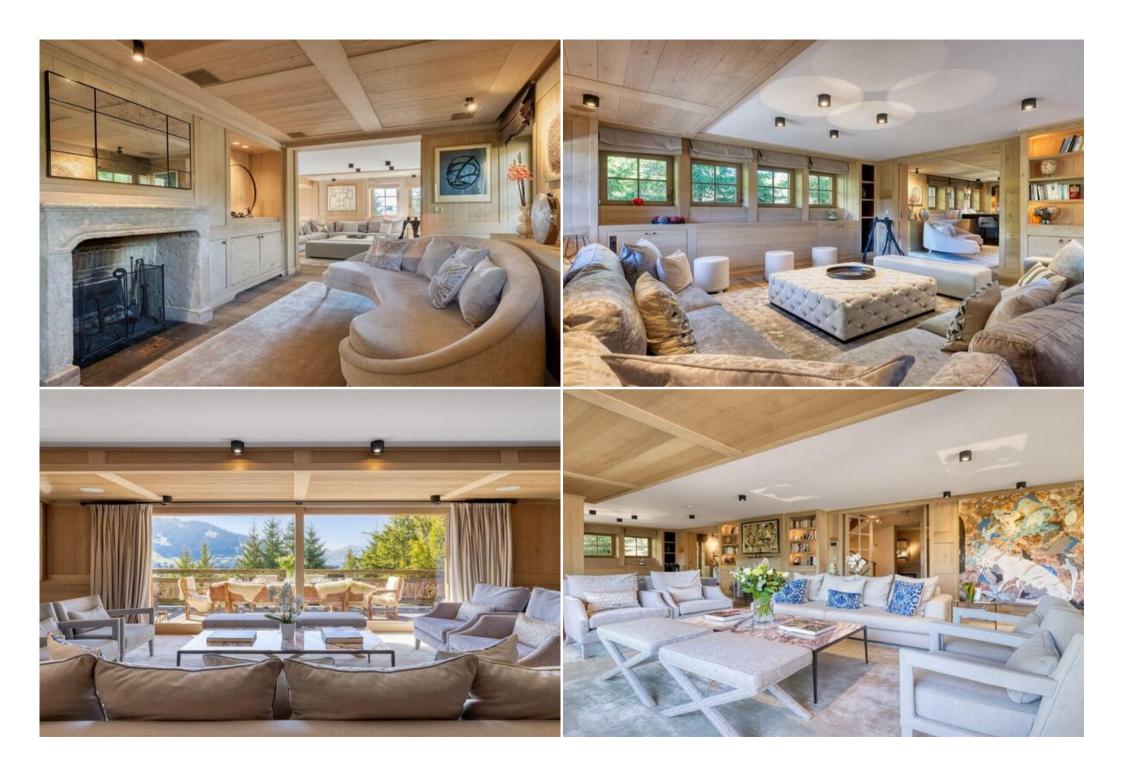

## Beautiful Chalet in Megève for 16 with 7 bedrooms

Situated in the most exclusive area of the coveted Mont d'Arbois in Megève, one of France's most elegant winter resorts, the Chalet is located next to the golf course and the Four Seasons Resort and is undoubtedly one of the finest luxury holiday chalets in the Alps. With the ability to ski in and ski out, it benefits from all day sunshine, total privacy and panoramic views. With a living area of over 1000 square metres, the Chalet welcomes its holiday guests with the perfect blend of traditional Alpine elegance, state-of-the-art services and select amenities. The dedicated team, led by an experienced and dynamic chalet manager, is committed to providing holidaymakers with unforgettable moments.

The Chalet is spread over 5 spacious floors connected by a lift. Impressive wooden beams and traditional mountain features, combined with luxurious fabrics, exquisite décor and ornate furnishings, define the style. Although the holiday home is very spacious, there are intimate nooks and crannies that provide a refined and relaxed atmosphere. The Chalet sleeps 12 adults and 6 children in 6 spacious bedrooms and one room with bunk beds. All bedrooms are equipped with flat screen televisions and en-suite bathrooms. In addition, there is a further eighth bedroom with 2 single beds which can be used by staff or younger guests.

Upper Level

1 Master bedroom with ensuite bathroom (bath and shower), dressing room, office space, separate toilet.

Main entrance level

Fully equipped kitchen

Spacious lounges with fireplaces

Bar

Dining room

Garden level

5 double bedrooms, all with en-suite bathrooms (bath and shower)

Guest toilets

Spa level

10m x 4m swimming pool with adjustable depth

Massage room and relaxation area

Sauna and steam room

Shower and toilet facilities