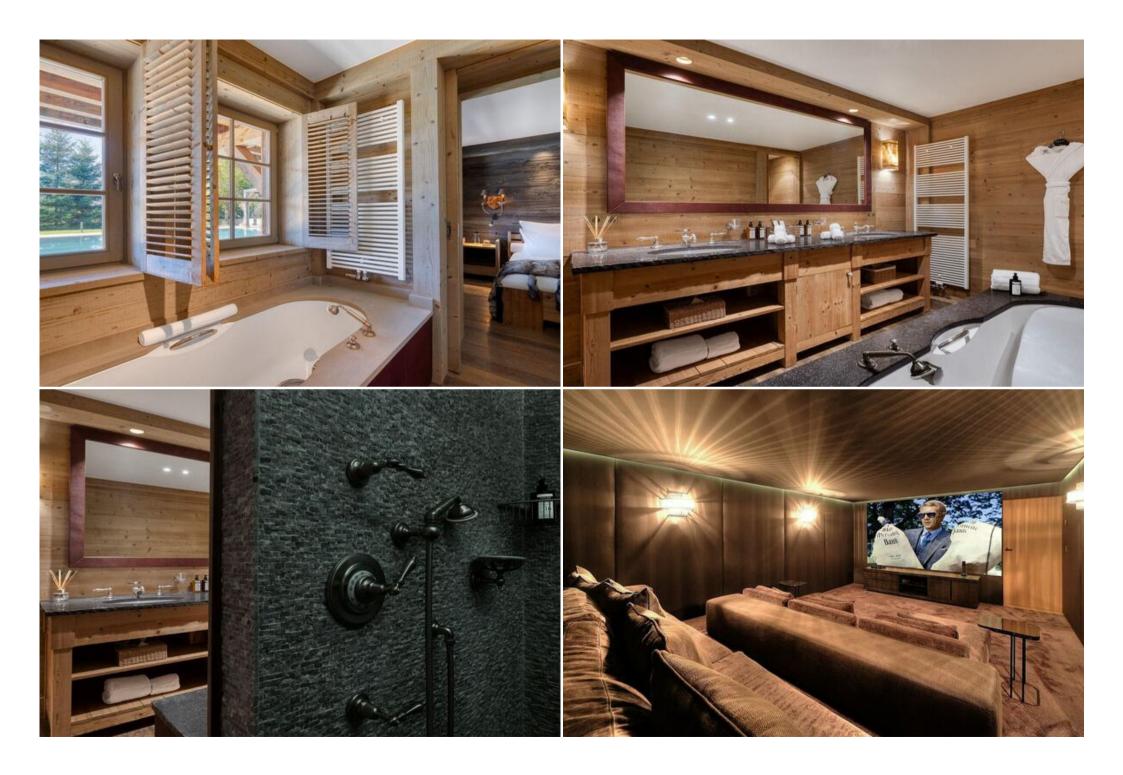

Garden level

5 double bedrooms, all with en-suite bathrooms (bath and shower)

Guest toilets

Spa level

10m x 4m swimming pool with adjustable depth

Massage room and relaxation area

Sauna and steam room

Shower and toilet facilities