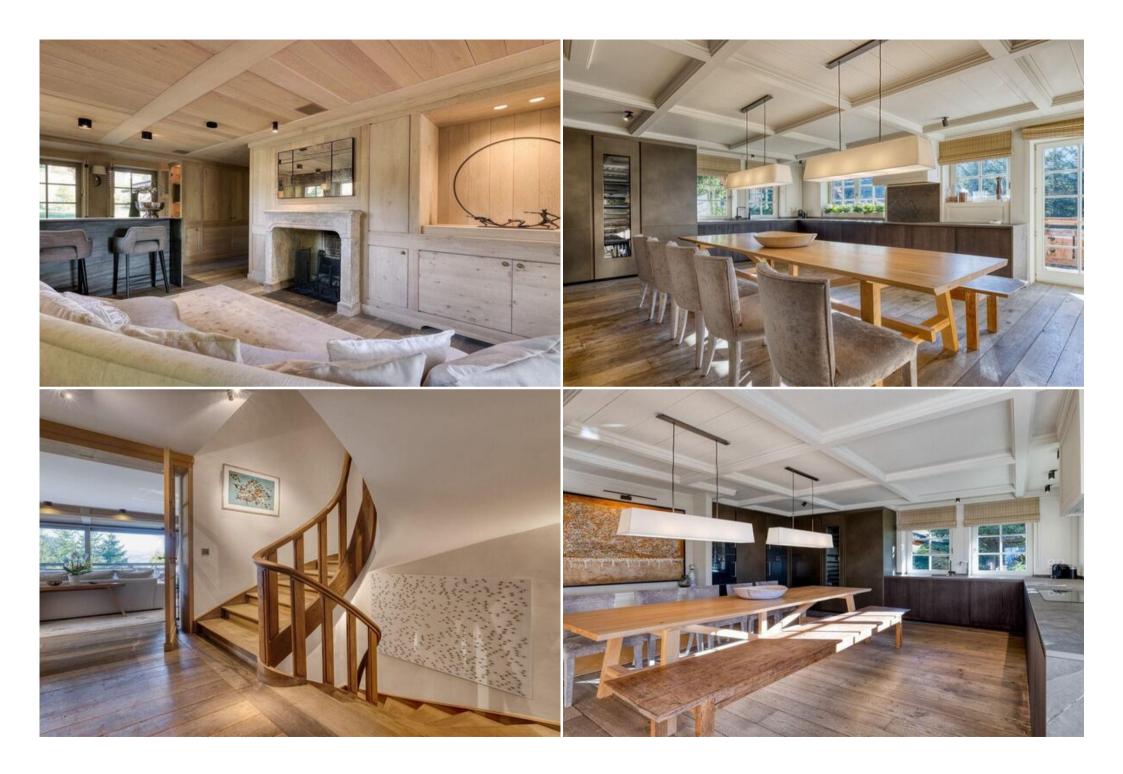

The Chalet is spread over 5 spacious floors connected by a lift. Impressive wooden beams and traditional mountain features, combined with luxurious fabrics, exquisite décor and ornate furnishings, define the style. Although the holiday home is very spacious, there are intimate nooks and crannies that provide a refined and relaxed atmosphere. The Chalet sleeps 12 adults and 6 children in 6 spacious bedrooms and one room with bunk beds. All bedrooms are equipped with flat screen televisions and en-suite bathrooms. In addition, there is a further eighth bedroom with 2 single beds which can be used by staff or younger guests.

Upper Level

1 Master bedroom with ensuite bathroom (bath and shower), dressing room, office space, separate toilet.

Main entrance level

Fully equipped kitchen

Spacious lounges with fireplaces

Bar

Dining room

Garden level

5 double bedrooms, all with en-suite bathrooms (bath and shower)

Guest toilets

Spa level

10m x 4m swimming pool with adjustable depth

Massage room and relaxation area

Sauna and steam room

Shower and toilet facilities