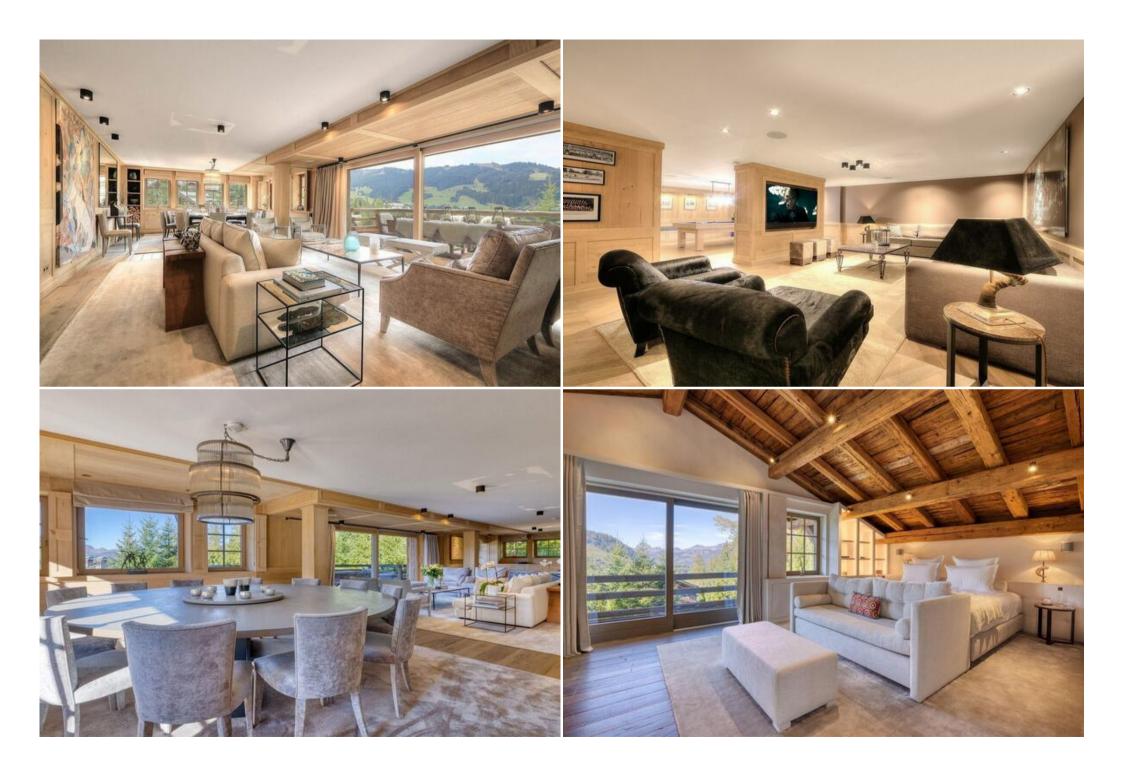

The Chalet is spread over 5 spacious floors connected by a lift. Impressive wooden beams and traditional mountain features, combined with luxurious fabrics, exquisite décor and ornate furnishings, define the style. Although the holiday home is very spacious, there are intimate nooks and crannies that provide a refined and relaxed atmosphere. The Chalet sleeps 12 adults and 6 children in 6 spacious bedrooms and one room with bunk beds. All bedrooms are equipped with flat screen televisions and en-suite bathrooms. In addition, there is a further eighth bedroom with 2 single beds which can be used by staff or younger guests.

Upper Level

1 Master bedroom with ensuite bathroom (bath and shower), dressing room, office space, separate toilet.

Main entrance level

Fully equipped kitchen

Spacious lounges with fireplaces

Bar

Dining room