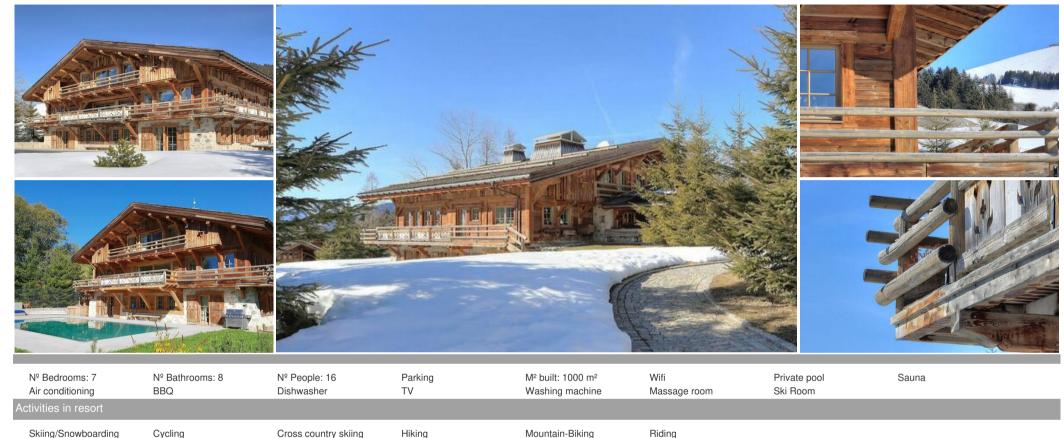

## Beautiful Chalet in Megève for 16 with 7 bedrooms

France, Megève

chalet - REF: TGS-A3534

## Beautiful Chalet in Megève for 16 with 7 bedrooms

Situated in the most exclusive area of the coveted Mont d'Arbois in Megève, one of France's most elegant winter resorts, the Chalet is located next to the golf course and the Four Seasons Resort and is undoubtedly one of the finest luxury holiday chalets in the Alps. With the ability to ski in and ski out, it benefits from all day sunshine, total privacy and panoramic views. With a living area of over 1000 square metres, the Chalet welcomes its holiday guests with the perfect blend of traditional Alpine elegance, state-of-the-art services and select amenities. The dedicated team, led by an experienced and dynamic chalet manager, is committed to providing holidaymakers with unforgettable moments.

The Chalet is spread over 5 spacious floors connected by a lift. Impressive wooden beams and traditional mountain features, combined with luxurious fabrics, exquisite décor and ornate furnishings, define the style. Although the holiday home is very spacious, there are intimate nooks and crannies that provide a refined and relaxed atmosphere. The Chalet sleeps 12 adults and 6 children in 6 spacious bedrooms and one room with bunk beds. All bedrooms are equipped with flat screen televisions and en-suite bathrooms. In addition, there is a further eighth bedroom with 2 single beds which can be used by staff or younger guests.