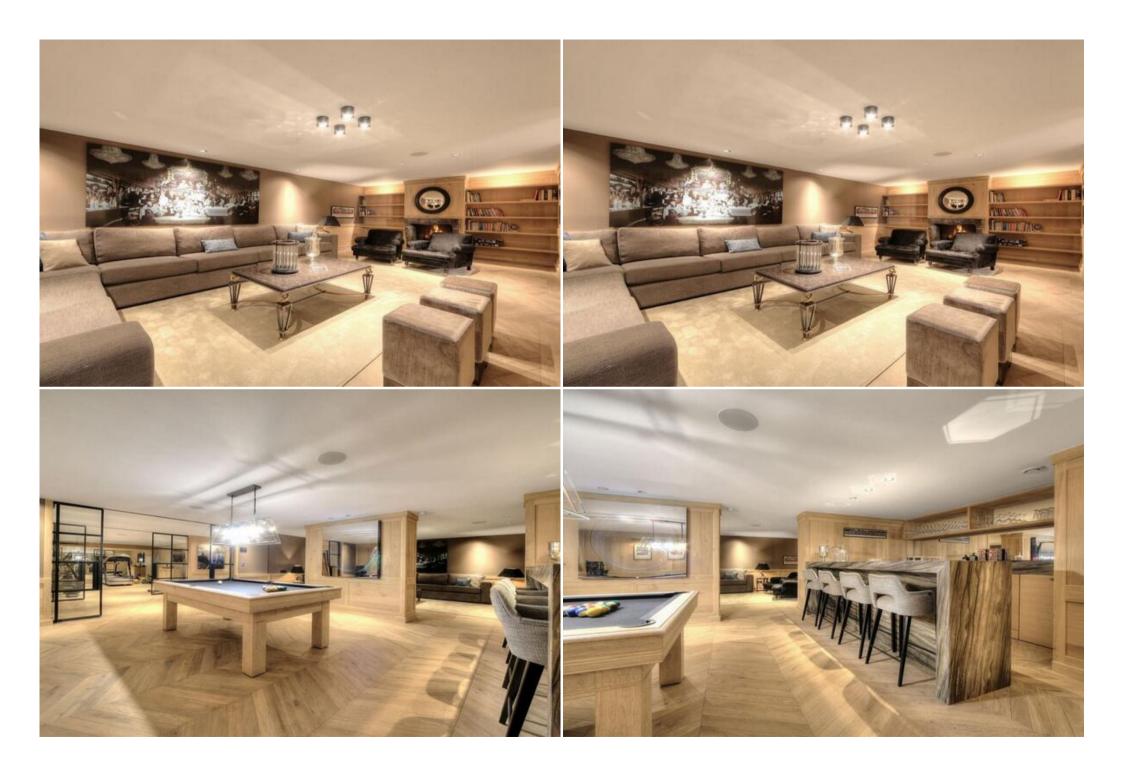

The Chalet's impressive spa and wellness area features a beautiful large indoor swimming pool with adjustable depth, sauna, steam room and massage room, as well as a cosy relaxation area with fireplace. The lower floor is entirely dedicated to sports and entertainment. The fitness room is equipped with state-of-the-art Technogym equipment. Next door you can have a drink in the lounge/bar, play billiards, darts and

other games or watch the latest movie in the cosy cinema room.

During the summer months, guests at Luxury Chalet can relax in the Størvatt's large hot tub with views of the surrounding peaks or take a dip in the pool to cool off.

1 Children's bedroom with 2 bunk beds (sleeps 6) with en-suite bathroom

1 staff or children's bedroom with twin beds and en-suite bathroom

Cellar

Entertainment level

Fitness room

Cinema room

Bar

Games room with billiards and TV room