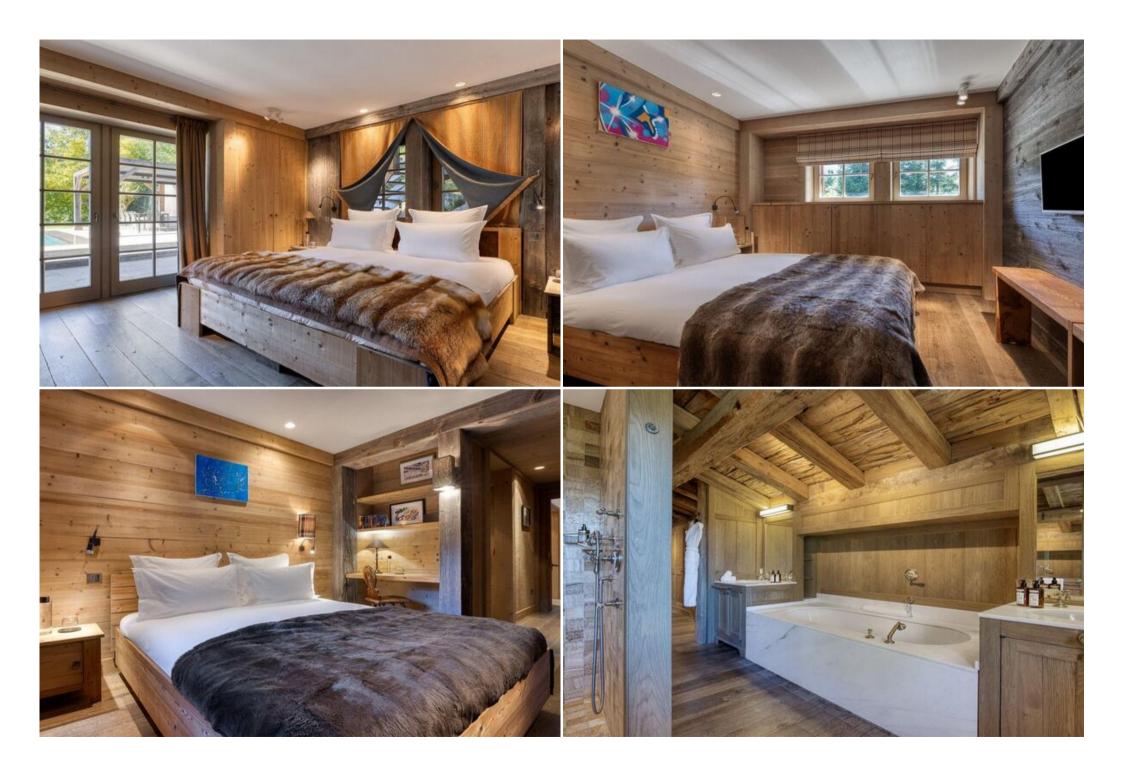

The Chalet is spread over 5 spacious floors connected by a lift. Impressive wooden beams and traditional mountain features, combined with luxurious fabrics, exquisite décor and ornate furnishings, define the style. Although the holiday home is very spacious, there are intimate nooks and crannies that provide a refined and relaxed atmosphere. The Chalet sleeps 12 adults and 6 children in 6 spacious bedrooms and one room with bunk beds. All bedrooms are equipped with flat screen televisions and en-suite bathrooms. In addition, there is a further eighth bedroom with 2 single beds which can be used by staff or younger guests.

Garden level

5 double bedrooms, all with en-suite bathrooms (bath and shower)

Guest toilets

Spa level

10m x 4m swimming pool with adjustable depth

Massage room and relaxation area

Sauna and steam room

Shower and toilet facilities