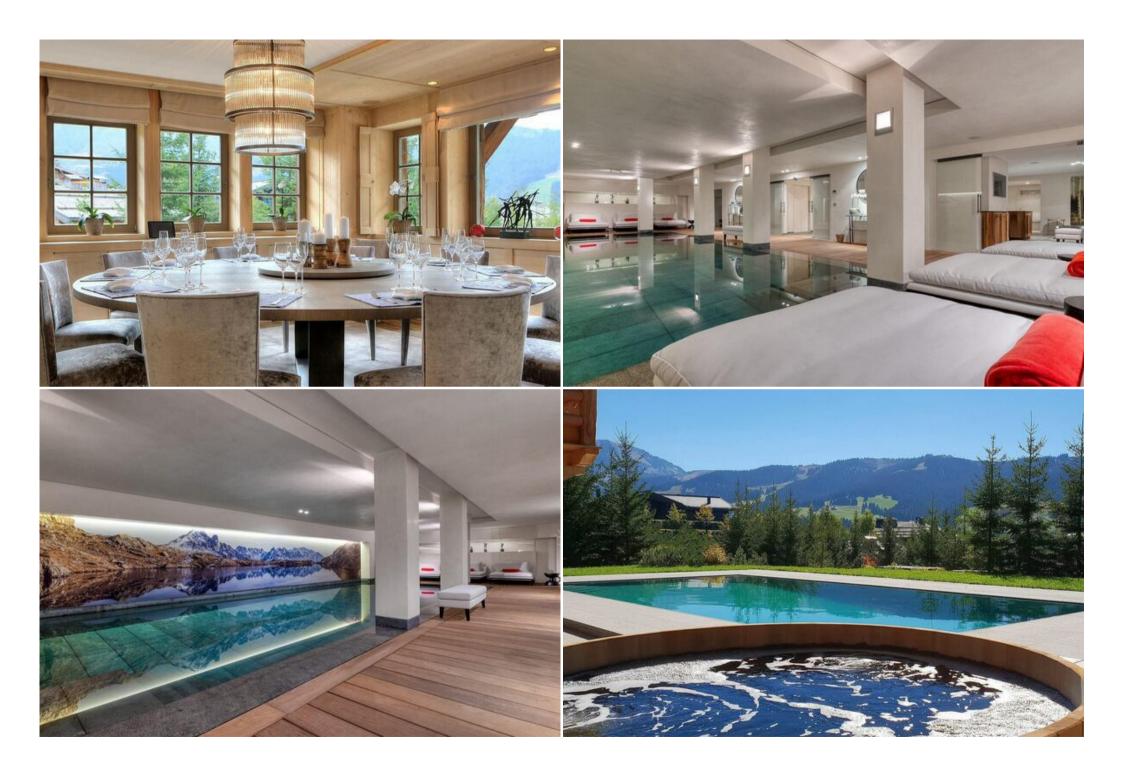

The Chalet's impressive spa and wellness area features a beautiful large indoor swimming pool with adjustable depth, sauna, steam room and massage room, as well as a cosy relaxation area with fireplace. The lower floor is entirely dedicated to sports and entertainment. The fitness room is equipped with state-of-the-art Technogym equipment. Next door you can have a drink in the lounge/bar, play billiards, darts and

Upper Level

1 Master bedroom with ensuite bathroom (bath and shower), dressing room, office space, separate toilet.

Main entrance level

Fully equipped kitchen

Spacious lounges with fireplaces

Bar

Dining room

Garden level

5 double bedrooms, all with en-suite bathrooms (bath and shower)

Guest toilets

Spa level

10m x 4m swimming pool with adjustable depth

Massage room and relaxation area

Sauna and steam room

Shower and toilet facilities