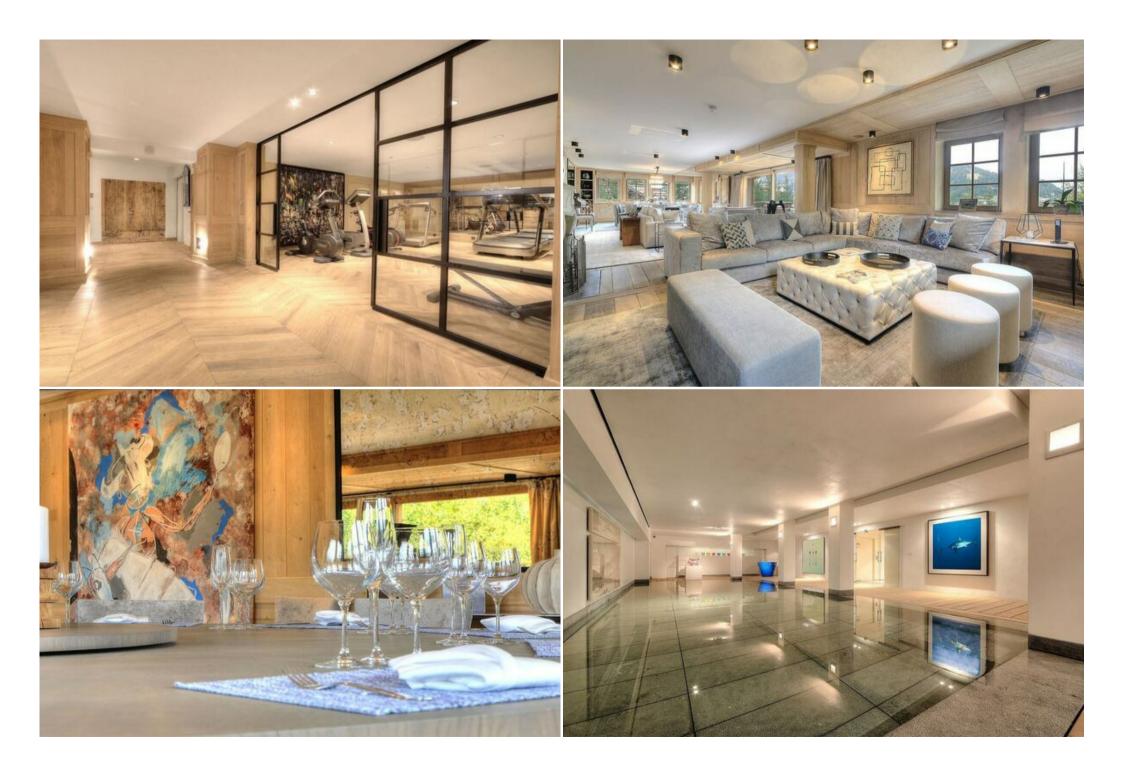

The Chalet's impressive spa and wellness area features a beautiful large indoor swimming pool with adjustable depth, sauna, steam room and massage room, as well as a cosy relaxation area with fireplace. The lower floor is entirely dedicated to sports and entertainment. The fitness room is equipped with state-of-the-art Technogym equipment. Next door you can have a drink in the lounge/bar, play billiards, darts and

other games or watch the latest movie in the cosy cinema room.

During the summer months, guests at Luxury Chalet can relax in the Størvatt's large hot tub with views of the surrounding peaks or take a dip in the pool to cool off.

1 Children's bedroom with 2 bunk beds (sleeps 6) with en-suite bathroom

1 staff or children's bedroom with twin beds and en-suite bathroom

Cellar

Entertainment level

Fitness room

Cinema room

Bar

Games room with billiards and TV room