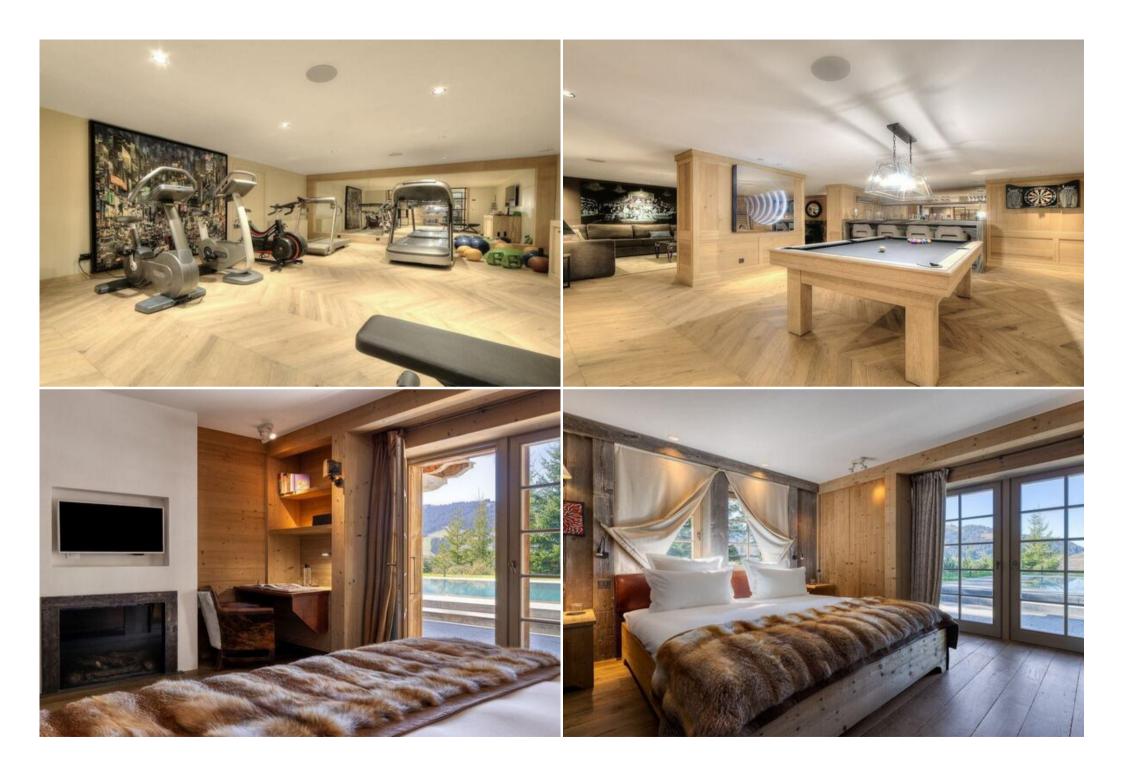

The Chalet is spread over 5 spacious floors connected by a lift. Impressive wooden beams and traditional mountain features, combined with luxurious fabrics, exquisite décor and ornate furnishings, define the style. Although the holiday home is very spacious, there are intimate nooks and crannies that provide a refined and relaxed atmosphere. The Chalet sleeps 12 adults and 6 children in 6 spacious bedrooms and one room with bunk beds. All bedrooms are equipped with flat screen televisions and en-suite bathrooms. In addition, there is a further eighth bedroom with 2 single beds which can be used by staff or younger guests.

The Chalet's impressive spa and wellness area features a beautiful large indoor swimming pool with adjustable depth, sauna, steam room and massage room, as well as a cosy relaxation area with fireplace. The lower floor is entirely dedicated to sports and entertainment. The fitness room is equipped with state-of-the-art Technogym equipment. Next door you can have a drink in the lounge/bar, play billiards, darts and

1 Children's bedroom with 2 bunk beds (sleeps 6) with en-suite bathroom

1 staff or children's bedroom with twin beds and en-suite bathroom

Cellar

Entertainment level

Fitness room

Cinema room

Bar

Games room with billiards and TV room