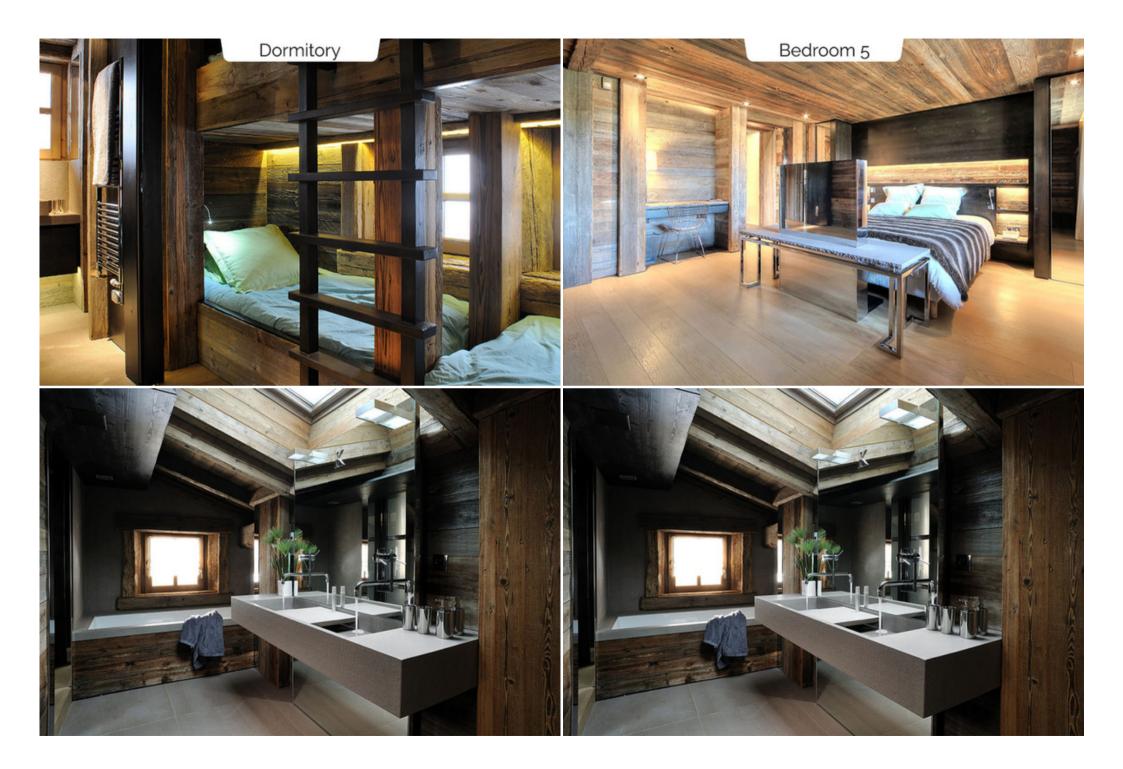

## Charming chalet in Megeve with 530 sqm for 12 guests

France, Megève

Charming chalet in Megeve with 530 sqm for 12 guests with 7 bedrooms and bathrooms

This is a charming and striking luxury ski chalet in Megeve. Nestled within one of the most sought-after areas in Megeve, this chalet is the perfect warm and cozy base for your ski holiday. Blending traditional charm with modern style, this chalet is sure to impress. In addition, a total of eight bedrooms (including a children's dormitory and service room), sleeps up to 14 guests.