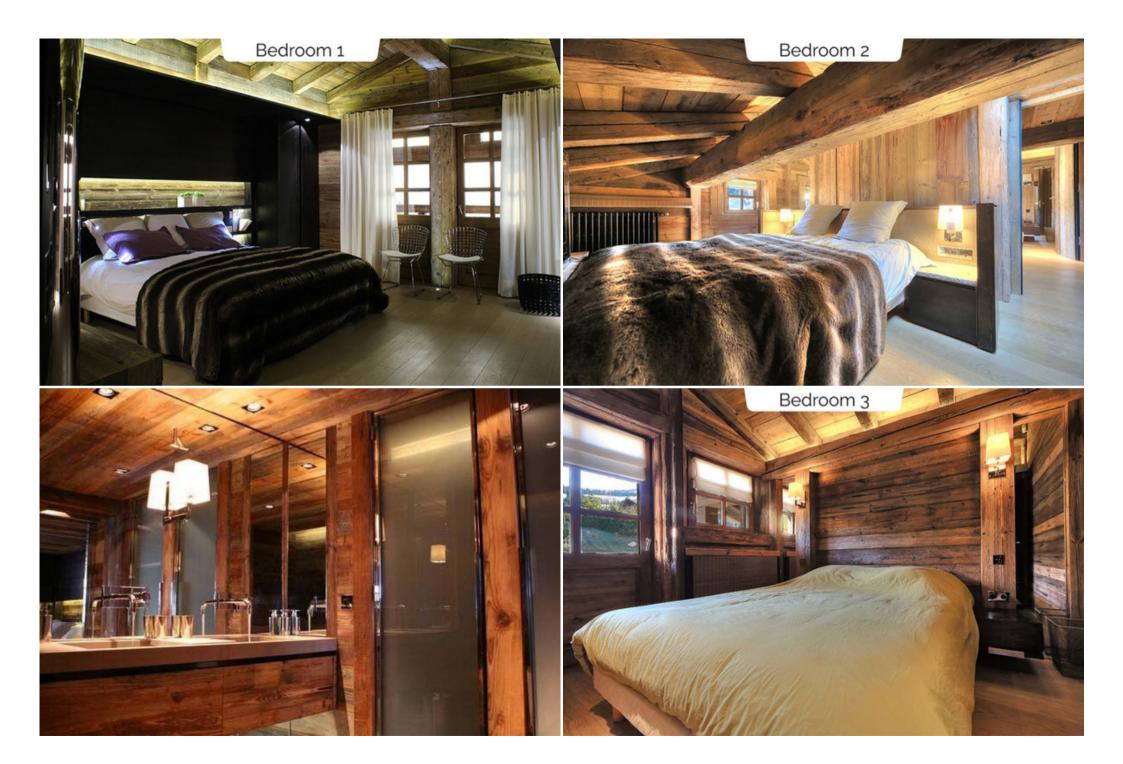

## Charming chalet in Megeve with 530 sqm for 12 guests

France, Megève

Charming chalet in Megeve with 530 sqm for 12 guests with 7 bedrooms and bathrooms

This is a charming and striking luxury ski chalet in Megeve. Nestled within one of the most sought-after areas in Megeve, this chalet is the perfect warm and cozy base for your ski holiday. Blending traditional charm with modern style, this chalet is sure to impress. In addition, a total of eight bedrooms (including a children's dormitory and service room), sleeps up to 14 guests.