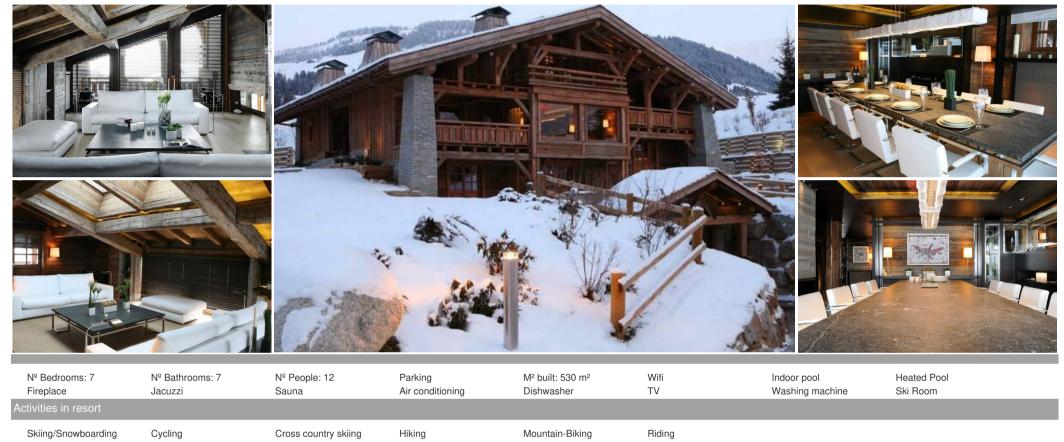

## Charming chalet in Megeve with 530 sqm for 12 guests

France, Megève

Charming chalet in Megeve with 530 sqm for 12 guests with 7 bedrooms and bathrooms

This is a charming and striking luxury ski chalet in Megeve. Nestled within one of the most sought-after areas in Megeve, this chalet is the perfect warm and cozy base for your ski holiday. Blending traditional charm with modern style, this chalet is sure to impress. In addition, a total of eight bedrooms (including a children's dormitory and service room), sleeps up to 14 guests.

This chalet is a beautiful luxury ski chalet in ever-popular Megeve. With a gorgeous wooden exterior, the chalet exudes traditional warmth and charm, yet also offers every modern convenience and luxury, to ensure an unforgettable stay.

Keen skiers are sure to appreciate that the chalet is just 50 meters from the slopes. In fact, the trails are only mere minutes from you. After a day of adrenaline-pumping skiing, retreat to enjoy family time around the roaring fire. Or perhaps, take a dip in the dazzling indoor pool or relax in the jacuzzi or hammam.