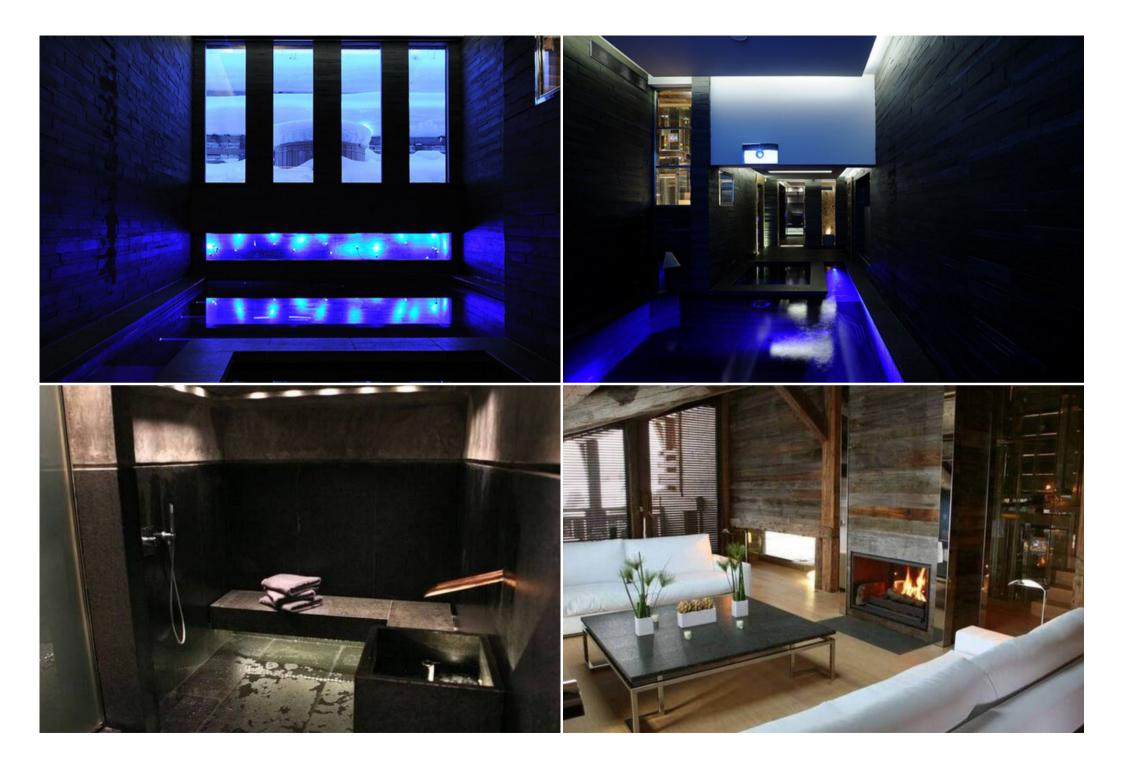

Keen skiers are sure to appreciate that the chalet is just 50 meters from the slopes. In fact, the trails are only mere minutes from you. After a day of adrenaline-pumping skiing, retreat to enjoy family time around the roaring fire. Or perhaps, take a dip in the dazzling indoor pool or relax in the jacuzzi or hammam.