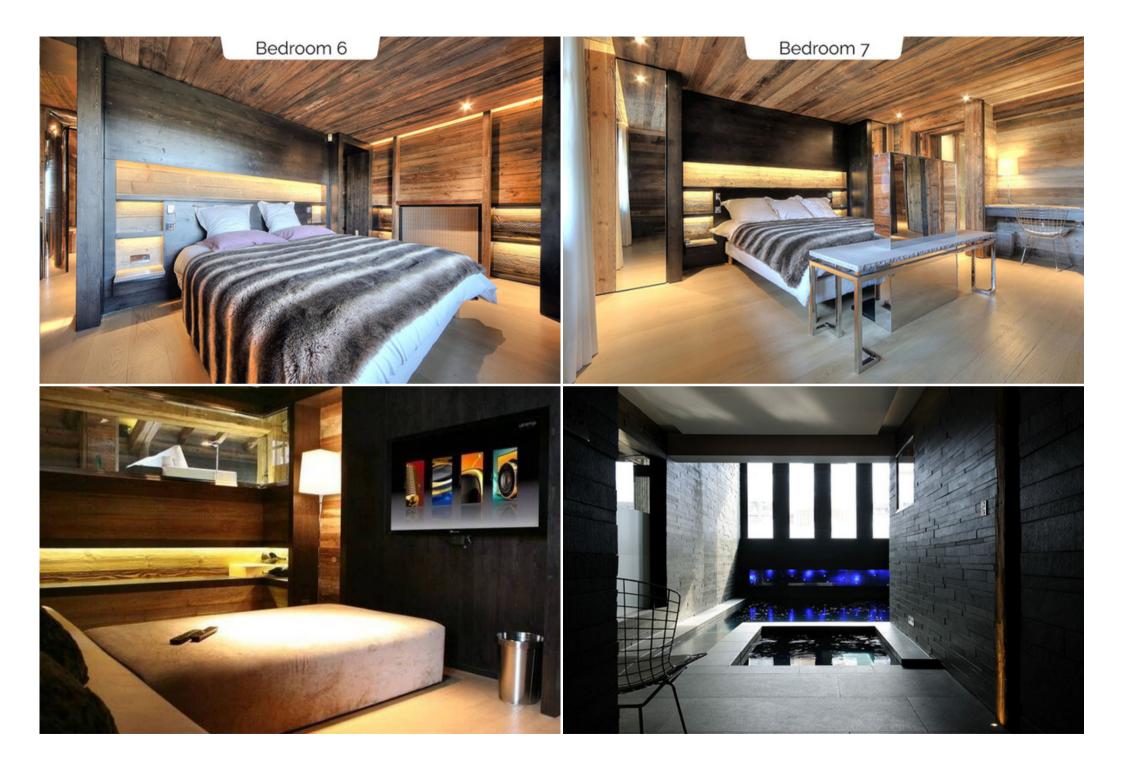

## Charming chalet in Megeve with 530 sqm for 12 guests

France, Megève

Charming chalet in Megeve with 530 sqm for 12 guests with 7 bedrooms and bathrooms

This is a charming and striking luxury ski chalet in Megeve. Nestled within one of the most sought-after areas in Megeve, this chalet is the perfect warm and cozy base for your ski holiday. Blending traditional charm with modern style, this chalet is sure to impress. In addition, a total of eight bedrooms (including a children's dormitory and service room), sleeps up to 14 guests.

This chalet is a beautiful luxury ski chalet in ever-popular Megeve. With a gorgeous wooden exterior, the chalet exudes traditional warmth and charm, yet also offers every modern convenience and luxury, to ensure an unforgettable stay.