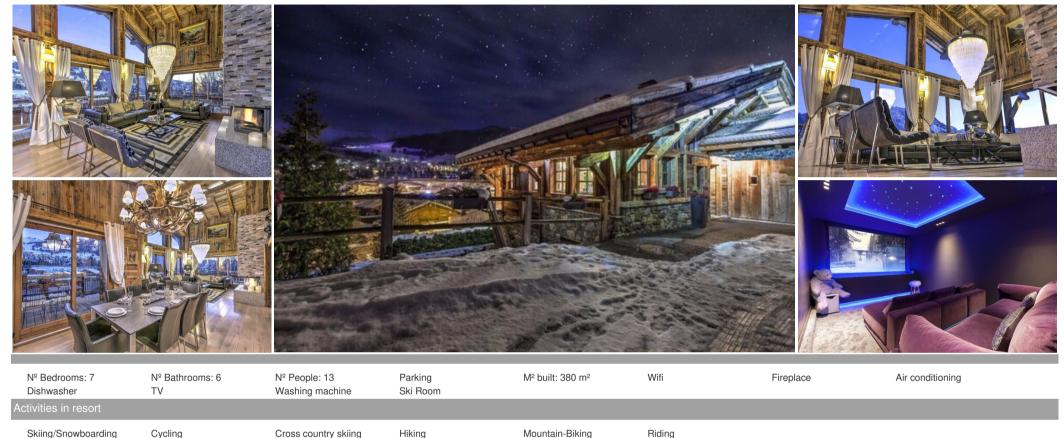

## Chalet in Megève Alpes France 13 people 7 bedrooms

France, Megève

chalet - REF: TGS-A3538

Chalet in Megève Alpes France 13 people 7 bedrooms 6 bathrooms 380 m2

This exceptional property of 300 livable sqmt is ideally situated in Megève, one of France's premier winter destinations and a world renowned ski resort near the Mont-Blanc in the French Alps. Overlooking the Jaillet area, Chalet is located just a 5 minute walk from the resort center, next to the slopes. Character, elegance & wellness. With high ceilings and lots of natural light, an elegant contemporary touch with designer furniture and beautiful fireplace, the dining and living space has quite a unique relaxing ambiance. The fully equipped kitchen is ideal for large receptions and dining tables. Perfect to entertain guests, Chalet is a place for conviviality and comfort. Overall 7 bedrooms, up to 13 occupancy. The 5 en-suite bedrooms suite with private bathrooms or showers, and the children's bedroom with trundle bed, can comfortably accommodate 13 guests. Every room of the house meets the highest standards of quality and comfort. Ride the slopes with a magnificent view over Megeve's picturesque landcapes. By the end of the day, recover at the wellness area of the chalet, with private sauna and a swimming pool. Your stay at Chalet will leave you some unforgettable memories.