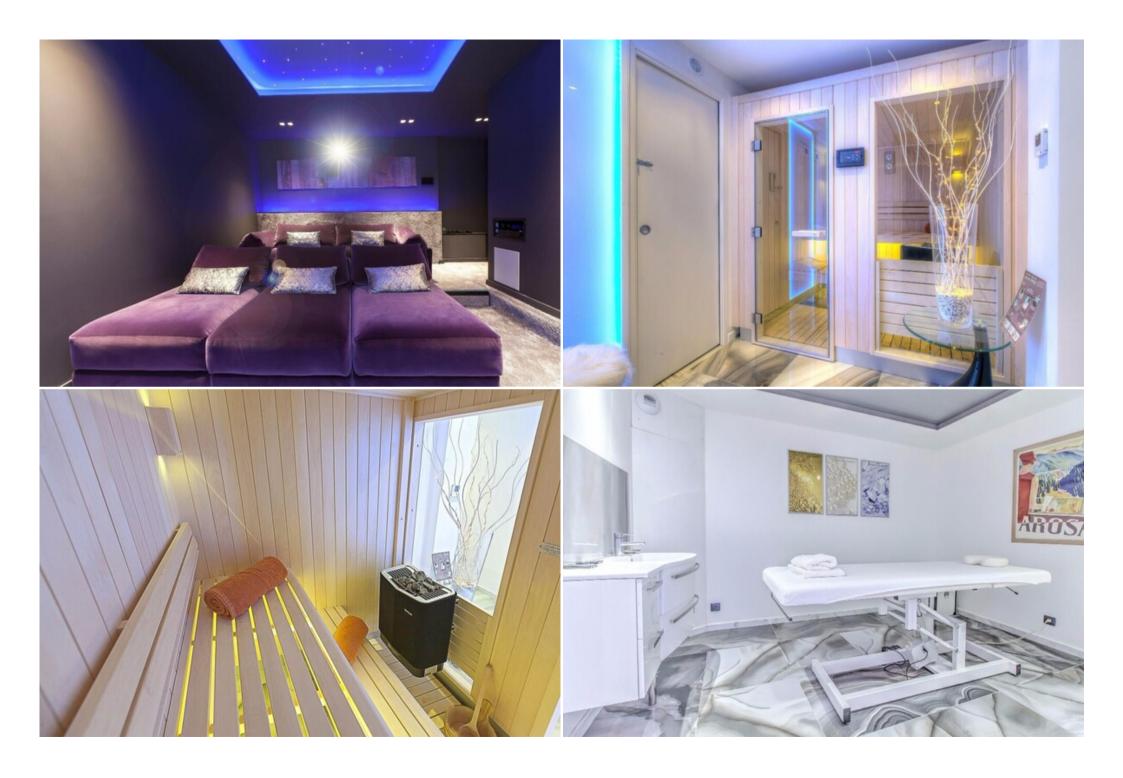

## Chalet in Megève Alpes France 13 people 7 bedrooms

France, Megève

chalet - REF: TGS-A3538

Chalet in Megève Alpes France 13 people 7 bedrooms 6 bathrooms 380 m2

This exceptional property of 300 livable sqmt is ideally situated in Megève, one of France's premier winter destinations and a world renowned ski resort near the Mont-Blanc in the French Alps. Overlooking the Jaillet area, Chalet is located just a 5 minute walk from the resort center, next to the slopes. Character, elegance & wellness. With high ceilings and lots of natural light, an elegant contemporary touch with designer furniture and beautiful fireplace, the dining and living space has quite a unique relaxing ambiance. The fully equipped kitchen is ideal for large receptions and dining tables. Perfect to entertain guests, Chalet is a place for conviviality and comfort. Overall 7 bedrooms, up to 13 occupancy. The 5 en-suite bedrooms suite with private bathrooms or showers, and the children's bedroom with trundle bed, can comfortably accommodate 13 guests. Every room of the house meets the highest standards of quality and comfort. Ride the slopes with a magnificent view over Megeve's picturesque landcapes. By the end of the day, recover at the wellness area of the chalet, with private sauna and a swimming pool. Your stay at Chalet will leave you some unforgettable memories.