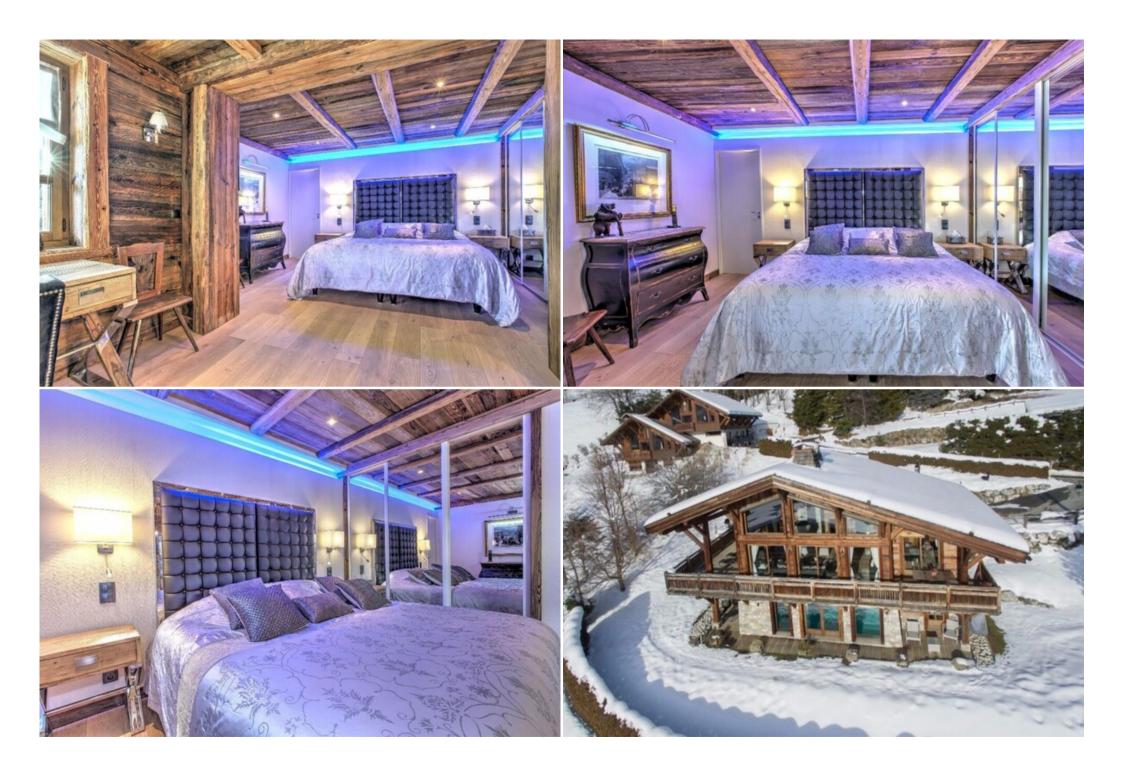

## Chalet in Megève Alpes France 13 people 7 bedrooms

France, Megève

chalet - REF: TGS-A3538

Chalet in Megève Alpes France 13 people 7 bedrooms 6 bathrooms 380 m2

This exceptional property of 300 livable sqmt is ideally situated in Megève, one of France's premier winter destinations and a world renowned ski resort near the Mont-Blanc in the French Alps. Overlooking the Jaillet area, Chalet is located just a 5 minute walk from the resort center, next to the slopes. Character, elegance & wellness. With high ceilings and lots of natural light, an elegant contemporary touch with designer furniture and beautiful fireplace, the dining and living space has quite a unique relaxing ambiance. The fully equipped kitchen is ideal for large receptions and dining tables. Perfect to entertain guests, Chalet is a place for conviviality and comfort. Overall 7 bedrooms, up to 13 occupancy. The 5 en-suite bedrooms suite with private bathrooms or showers, and the children's bedroom with trundle bed, can comfortably accommodate 13 guests. Every room of the house meets the highest standards of quality and comfort. Ride the slopes with a magnificent view over Megeve's picturesque landcapes. By the end of the day, recover at the wellness area of the chalet, with private sauna and a swimming pool. Your stay at Chalet will leave you some unforgettable memories.