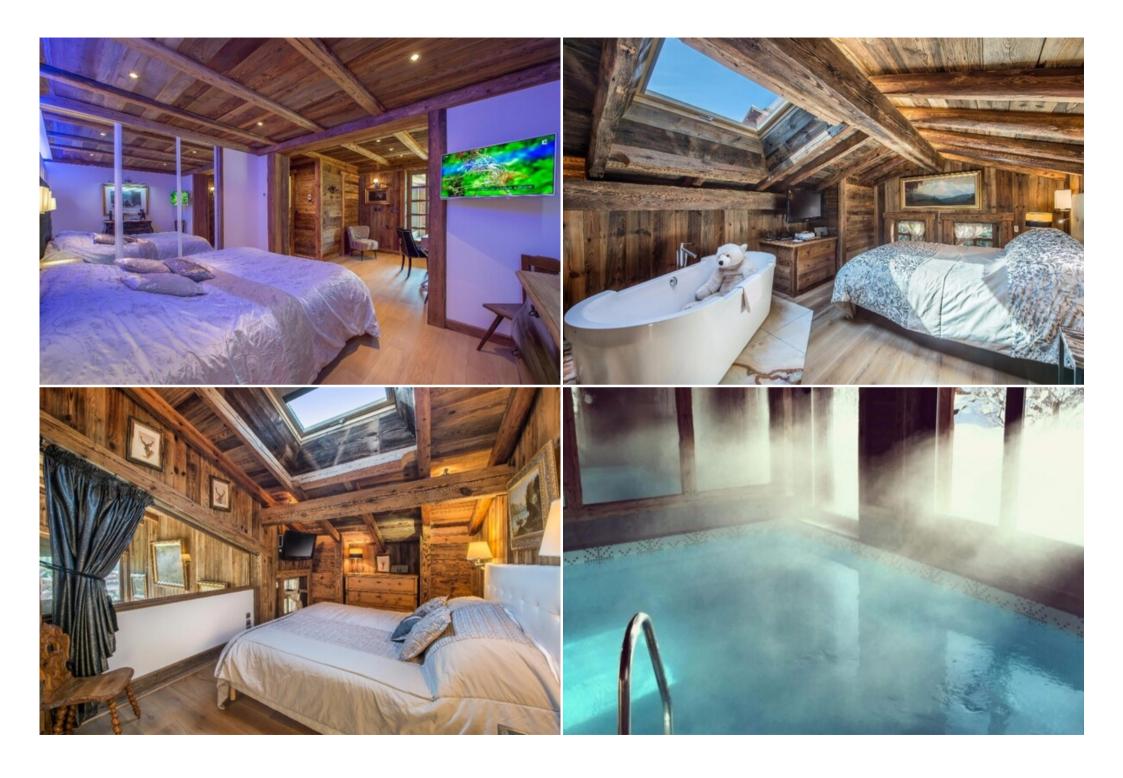

## Chalet in Megève Alpes France 13 people 7 bedrooms

France, Megève

chalet - REF: TGS-A3538

Chalet in Megève Alpes France 13 people 7 bedrooms 6 bathrooms 380 m2

This exceptional property of 300 livable sqmt is ideally situated in Megève, one of France's premier winter destinations and a world renowned ski resort near the Mont-Blanc in the French Alps. Overlooking the Jaillet area, Chalet is located just a 5 minute walk from the resort center, next to the slopes. Character, elegance & wellness. With high ceilings and lots of natural light, an elegant contemporary touch with designer furniture and beautiful fireplace, the dining and living space has quite a unique relaxing ambiance. The fully equipped kitchen is ideal for large receptions and dining tables. Perfect to entertain guests, Chalet is a place for conviviality and comfort. Overall 7 bedrooms, up to 13 occupancy. The 5 en-suite bedrooms suite with private bathrooms or showers, and the children's bedroom with trundle bed, can comfortably accommodate 13 guests. Every room of the house meets the highest standards of quality and comfort. Ride the slopes with a magnificent view over Megeve's picturesque landcapes. By the end of the day, recover at the wellness area of the chalet, with private sauna and a swimming pool. Your stay at Chalet will leave you some unforgettable memories.