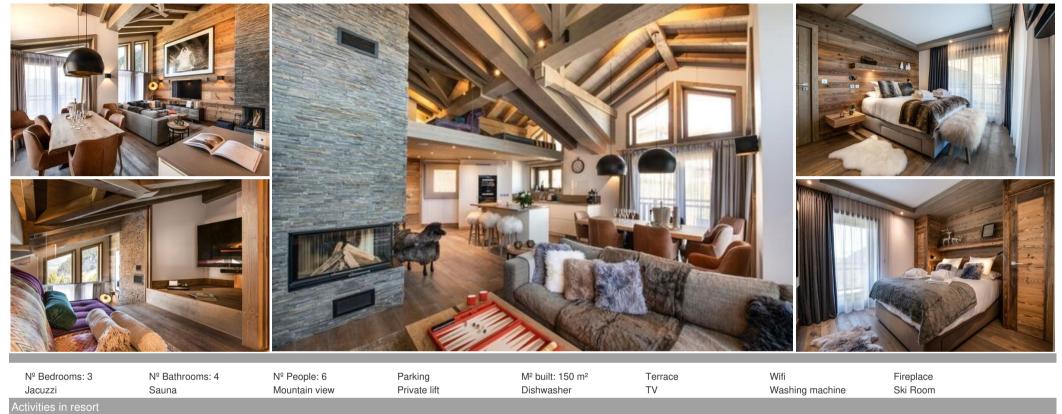

Spread over 4 levels, you will appreciate the superb height under ceiling of the living room and the balconies offering a wonderful view of the surrounding mountains. The 3 en-suite bedrooms are spacious and tastefully decorated. The relaxation area, with its large sauna and the outdoor jacuzzi will seduce you for sure!