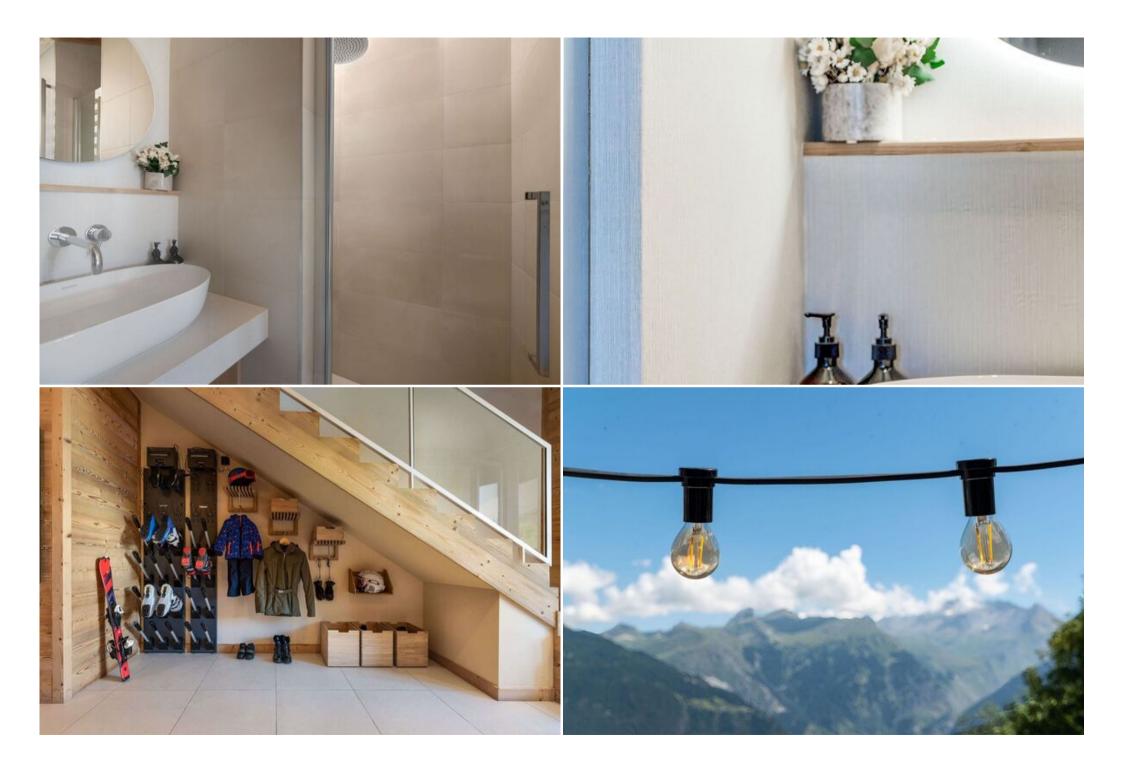

- 4 bedrooms
- Wellness area
- Plunge pool
- Sauna
- Hammam
- Fireplace
- Flat Screen TV
- Wi-Fi
- Balcony

Completed in 2021,unique chalet recently built in Courchevel Village. As a part of the Alpamayor residence, this 195 sqm (2099 sqft) property stands out with its contemporary interiors, outstanding comfort and favourable location. Spread over three floors, it has four ensuite bedrooms, a spacious living room with incredible ceiling heights, a ski room area and a spa that includes a sauna, spa bath and a steam shower. Outside, a large equipped terrace and a balcony with mountain views will keep charming you.

- Terrace
- Ski room
- Parking