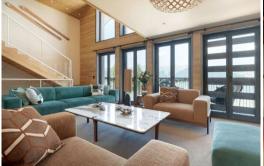

- 4 bedrooms
- Wellness area
- Plunge pool
- Sauna
- Hammam
- Fireplace
- Flat Screen TV
- Wi-Fi
- Balcony

Completed in 2021,unique chalet recently built in Courchevel Village. As a part of the Alpamayor residence, this 195 sqm (2099 sqft) property stands out with its contemporary interiors, outstanding comfort and favourable location. Spread over three floors, it has four ensuite bedrooms, a spacious living room with incredible ceiling heights, a ski room area and a spa that includes a sauna, spa bath and a steam shower. Outside, a large equipped terrace and a balcony with mountain views will keep charming you.