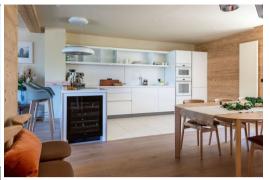

- 4 bedrooms
- Wellness area
- Plunge pool
- Sauna
- Hammam
- Fireplace
- Flat Screen TV
- Wi-Fi
- Balcony

Completed in 2021,unique chalet recently built in Courchevel Village. As a part of the Alpamayor residence, this 195 sqm (2099 sqft) property stands out with its contemporary interiors, outstanding comfort and favourable location. Spread over three floors, it has four ensuite bedrooms, a spacious living room with incredible ceiling heights, a ski room area and a spa that includes a sauna, spa bath and a steam shower. Outside, a large equipped terrace and a balcony with mountain views will keep charming you.