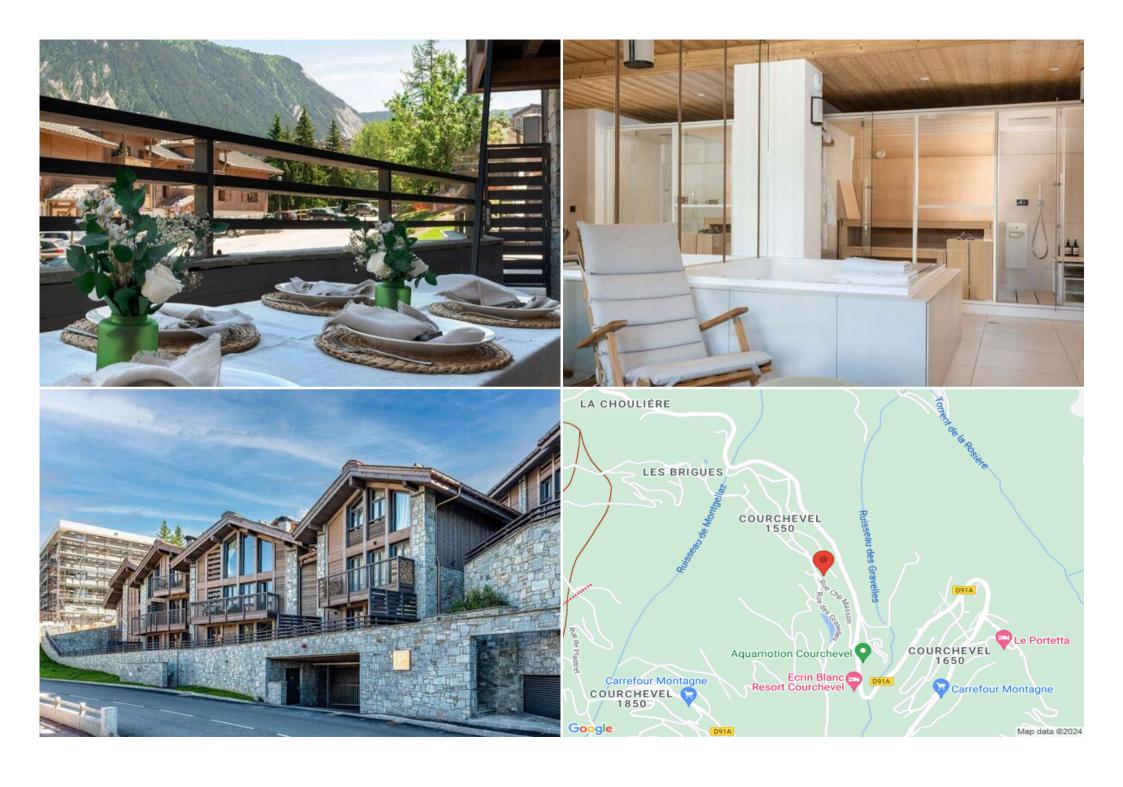

- 4 bedrooms
- Wellness area
- Plunge pool
- Sauna
- Hammam
- Fireplace
- Flat Screen TV
- Wi-Fi
- Balcony

Completed in 2021,unique chalet recently built in Courchevel Village. As a part of the Alpamayor residence, this 195 sqm (2099 sqft) property stands out with its contemporary interiors, outstanding comfort and favourable location. Spread over three floors, it has four ensuite bedrooms, a spacious living room with incredible ceiling heights, a ski room area and a spa that includes a sauna, spa bath and a steam shower. Outside, a large equipped terrace and a balcony with mountain views will keep charming you.

Ski lift/ slope: 100-200m

Centre Courchevel 1550 100-200m

Close to the ski slopes (departure and return in front of the residence) and the center of the Courchevel-Village resort, the Alpamayor residence, achieved in 2021, is just a few minutes from shops, ski schools and the snow front.