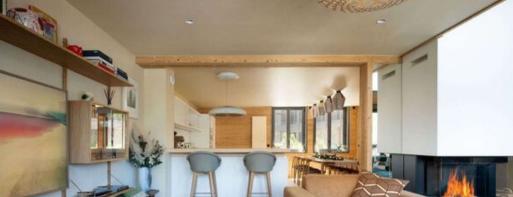

- 4 bedrooms
- Wellness area
- Plunge pool
- Sauna
- Hammam
- Fireplace
- Flat Screen TV
- Wi-Fi
- Balcony

Completed in 2021,unique chalet recently built in Courchevel Village. As a part of the Alpamayor residence, this 195 sqm (2099 sqft) property stands out with its contemporary interiors, outstanding comfort and favourable location. Spread over three floors, it has four ensuite bedrooms, a spacious living room with incredible ceiling heights, a ski room area and a spa that includes a sauna, spa bath and a steam shower. Outside, a large equipped terrace and a balcony with mountain views will keep charming you.