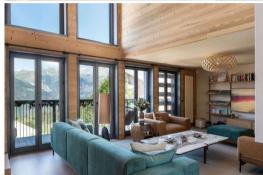

- 4 bedrooms
- Wellness area
- Plunge pool
- Sauna
- Hammam
- Fireplace
- Flat Screen TV
- Wi-Fi
- Balcony

Completed in 2021,unique chalet recently built in Courchevel Village. As a part of the Alpamayor residence, this 195 sqm (2099 sqft) property stands out with its contemporary interiors, outstanding comfort and favourable location. Spread over three floors, it has four ensuite bedrooms, a spacious living room with incredible ceiling heights, a ski room area and a spa that includes a sauna, spa bath and a steam shower. Outside, a large equipped terrace and a balcony with mountain views will keep charming you.