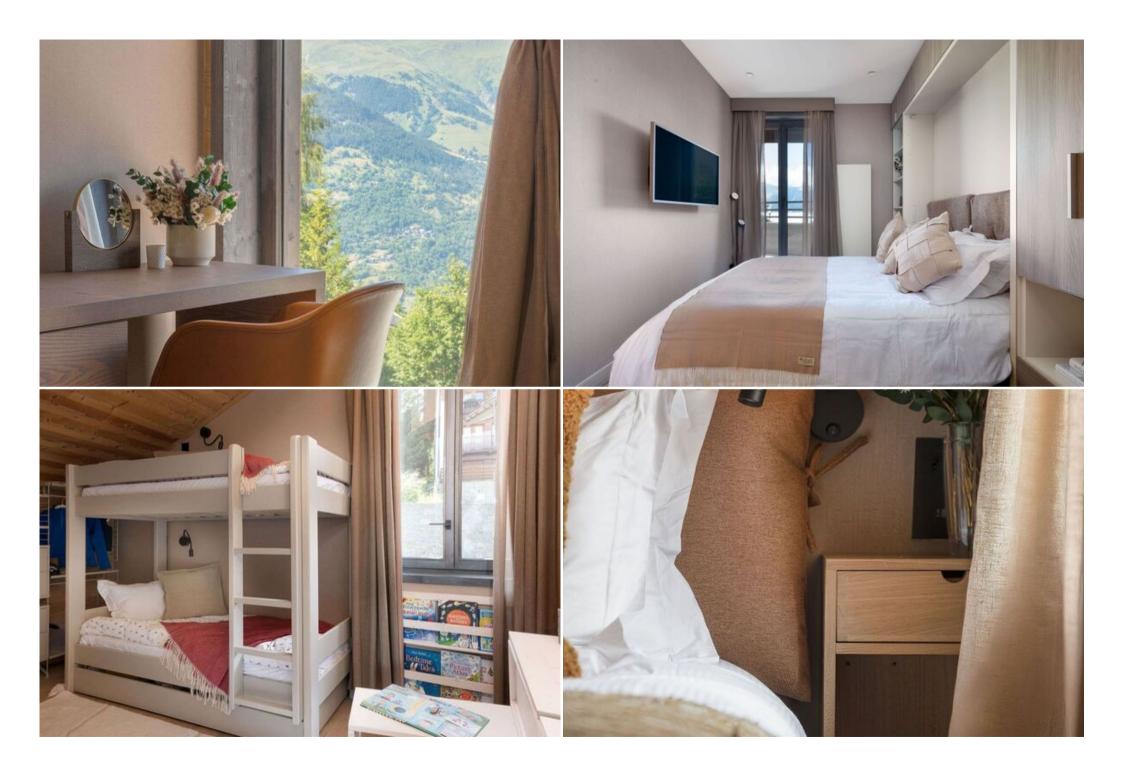

- 4 bedrooms
- Wellness area
- Plunge pool
- Sauna
- Hammam
- Fireplace
- Flat Screen TV
- Wi-Fi
- Balcony

Completed in 2021,unique chalet recently built in Courchevel Village. As a part of the Alpamayor residence, this 195 sqm (2099 sqft) property stands out with its contemporary interiors, outstanding comfort and favourable location. Spread over three floors, it has four ensuite bedrooms, a spacious living room with incredible ceiling heights, a ski room area and a spa that includes a sauna, spa bath and a steam shower. Outside, a large equipped terrace and a balcony with mountain views will keep charming you.