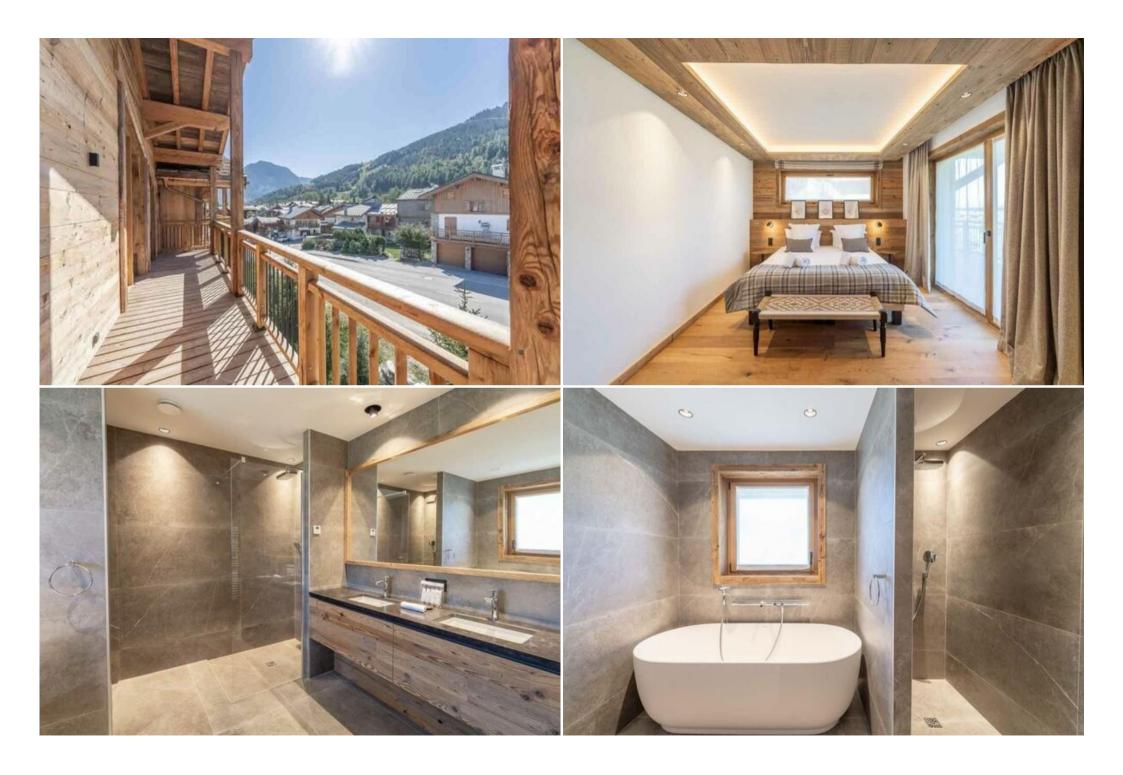

Chalet offers 3 en-suite bedrooms and a family suite consisting of a master bedroom and a bedroom for up to 4 children. At the top of the chalet, the living area is divided into a lounge, a fully equipped kitchen and a dining area, all warmed by a central fireplace. The bay windows open onto a terrace and a balcony with a splendid view of the valley.