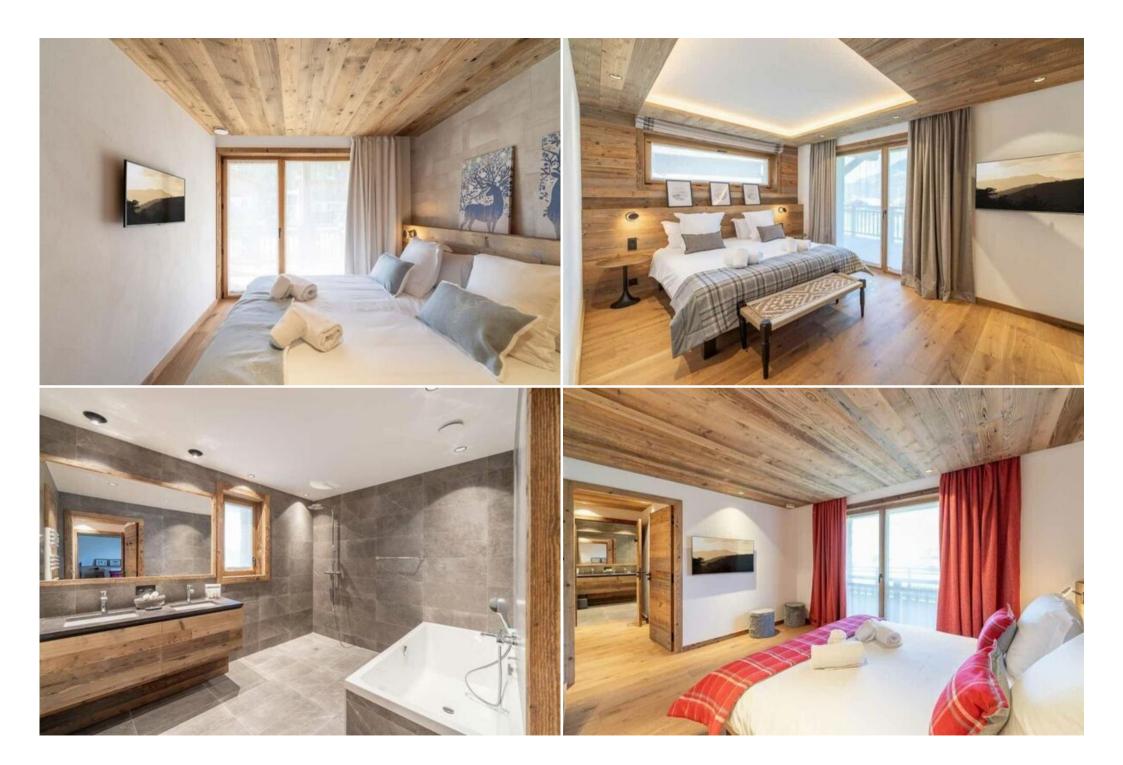

Chalet offers 3 en-suite bedrooms and a family suite consisting of a master bedroom and a bedroom for up to 4 children. At the top of the chalet, the living area is divided into a lounge, a fully equipped kitchen and a dining area, all warmed by a central fireplace. The bay windows open onto a terrace and a balcony with a splendid view of the valley.