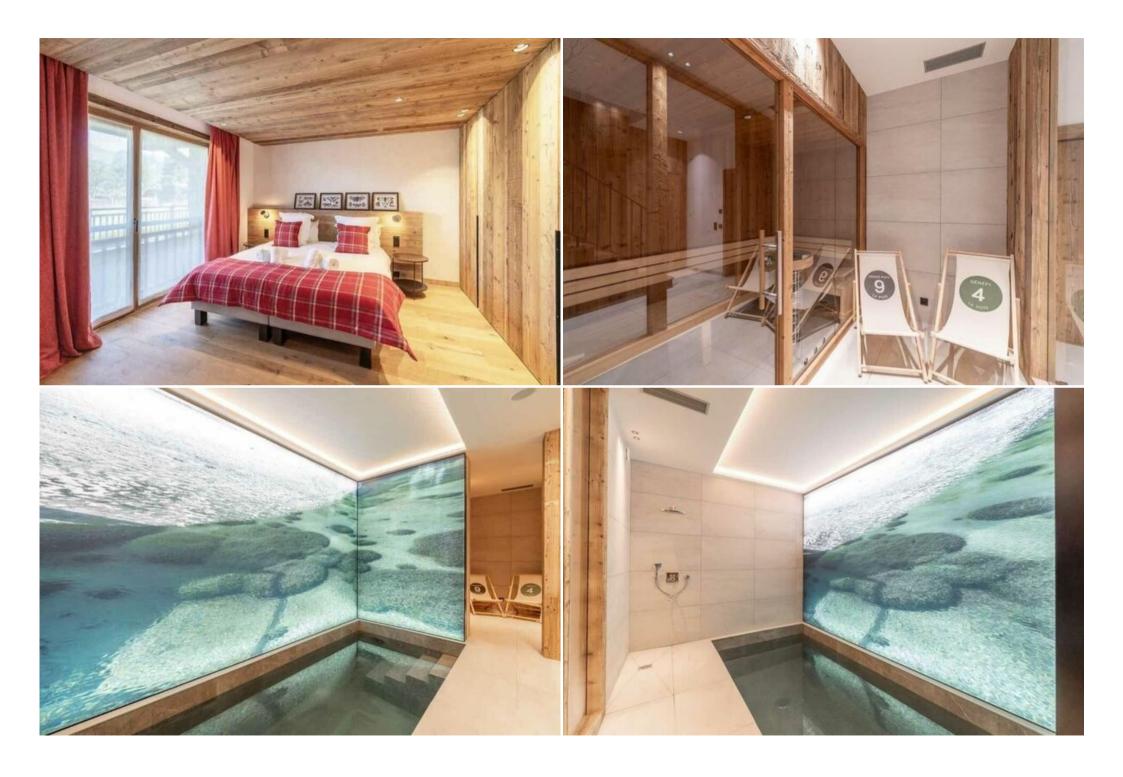

The chalet is spread over 4 levels, served by a lift. It perfectly combines the traditional forms and materials of the chalet with the essentials of modern comfort: space, light, comfort and relaxation. Inside, the chic, refined furnishings, soft colours and materials contribute to the relaxing atmosphere.

- 4 bedrooms
- Available for summer
- Wellness area

- Sauna
- TV room
- Stereo system
- Bar
- Fireplace
- Flat Screen TV
- Wi-Fi
- Terrace
- Elevator
- Ski room
- Parking
- Daily breakfast
- In-Resort Concierge
- Housekeeper
- Bed-linen and towels
- Bath products
- Daily light cleaning
- End of stay cleaning