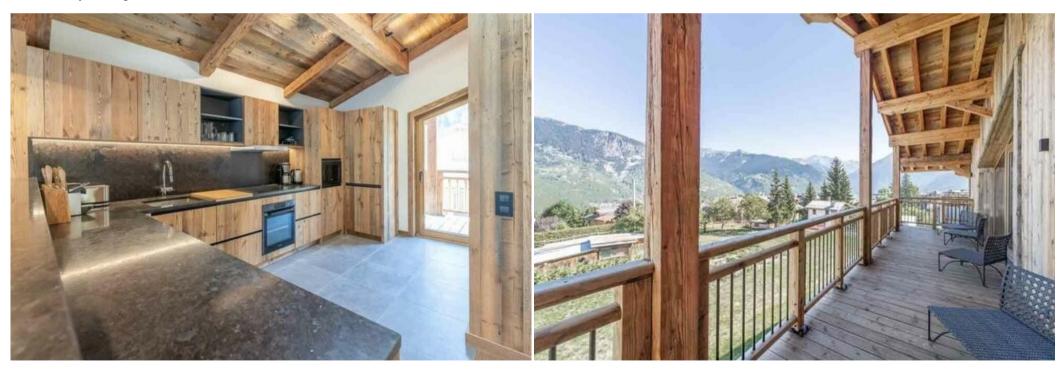

The chalet is spread over 4 levels, served by a lift. It perfectly combines the traditional forms and materials of the chalet with the essentials of modern comfort: space, light, comfort and relaxation. Inside, the chic, refined furnishings, soft colours and materials contribute to the relaxing atmosphere.

Chalet offers 3 en-suite bedrooms and a family suite consisting of a master bedroom and a bedroom for up to 4 children. At the top of the chalet, the living area is divided into a lounge, a fully equipped kitchen and a dining area, all warmed by a central fireplace. The bay windows open onto a terrace and a balcony with a splendid view of the valley.