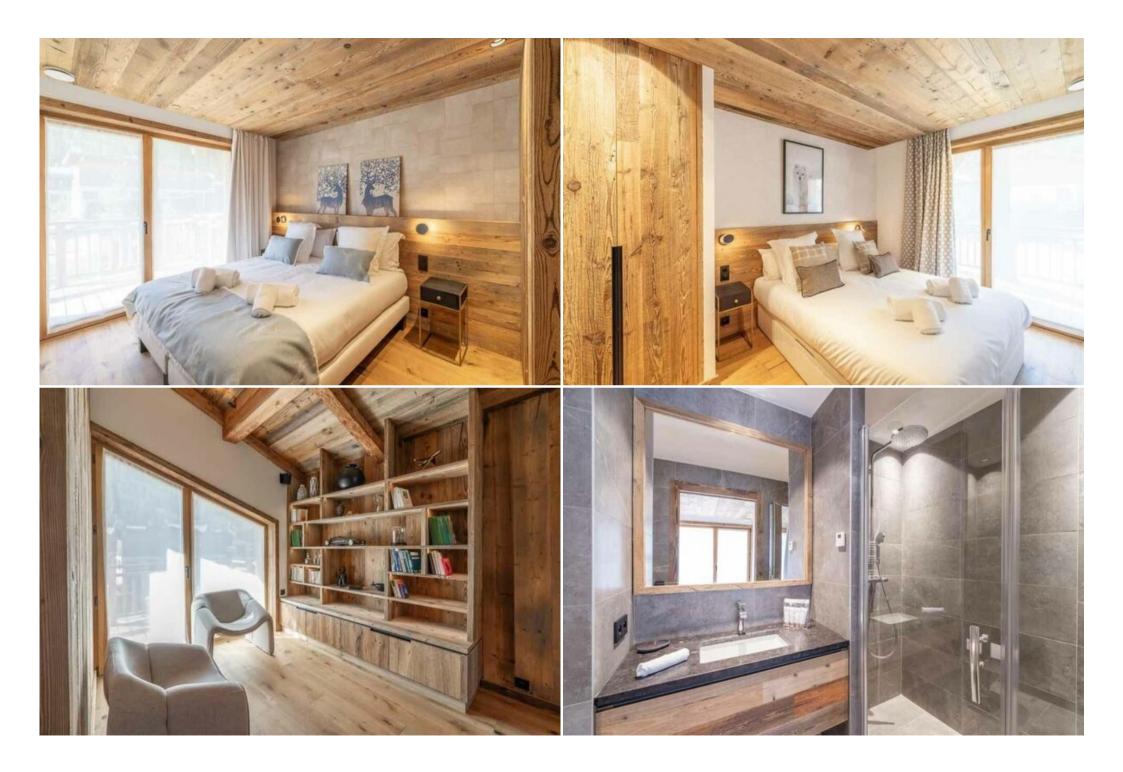

Chalet offers 3 en-suite bedrooms and a family suite consisting of a master bedroom and a bedroom for up to 4 children. At the top of the chalet, the living area is divided into a lounge, a fully equipped kitchen and a dining area, all warmed by a central fireplace. The bay windows open onto a terrace and a balcony with a splendid view of the valley.