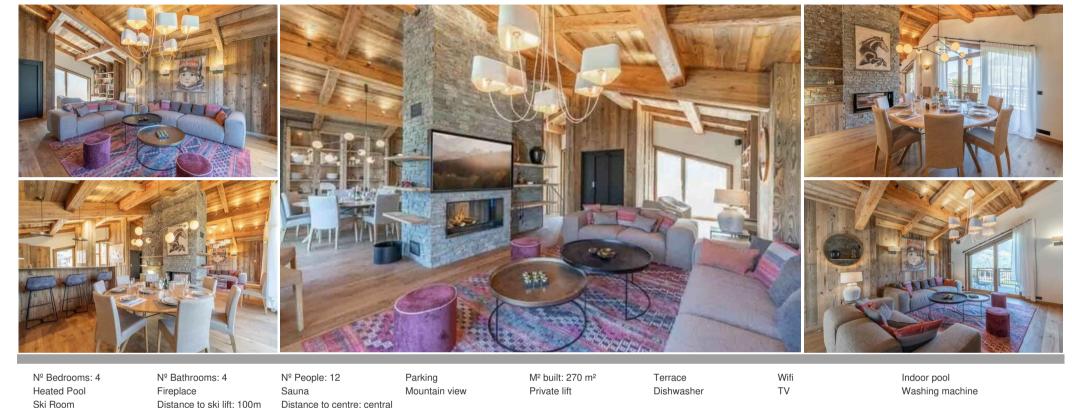

Family chalet with relaxation area in Courchevel le Praz

The hamlet Bois du Praz is a new development consisting of 4 unique chalets with top of the range facilities. It benefits from a privileged location, a few steps from the village of Le Praz and the cable car, which takes you to the slopes of the 3 Valleys.

The chalet is spread over 4 levels, served by a lift. It perfectly combines the traditional forms and materials of the chalet with the essentials of modern comfort: space, light, comfort and relaxation. Inside, the chic, refined furnishings, soft colours and materials contribute to the relaxing atmosphere.

Chalet offers 3 en-suite bedrooms and a family suite consisting of a master bedroom and a bedroom for up to 4 children. At the top of the chalet, the living area is divided into a lounge, a fully equipped kitchen and a dining area, all warmed by a central fireplace. The bay windows open onto a terrace and a balcony with a splendid view of the valley.

- 4 bedrooms
- Available for summer
- Wellness area

- Sauna
- TV room
- Stereo system
- Bar
- Fireplace
- Flat Screen TV
- Wi-Fi
- Terrace
- Elevator
- Ski room
- Parking
- Daily breakfast
- In-Resort Concierge
- Housekeeper
- Bed-linen and towels
- Bath products
- Daily light cleaning
- End of stay cleaning