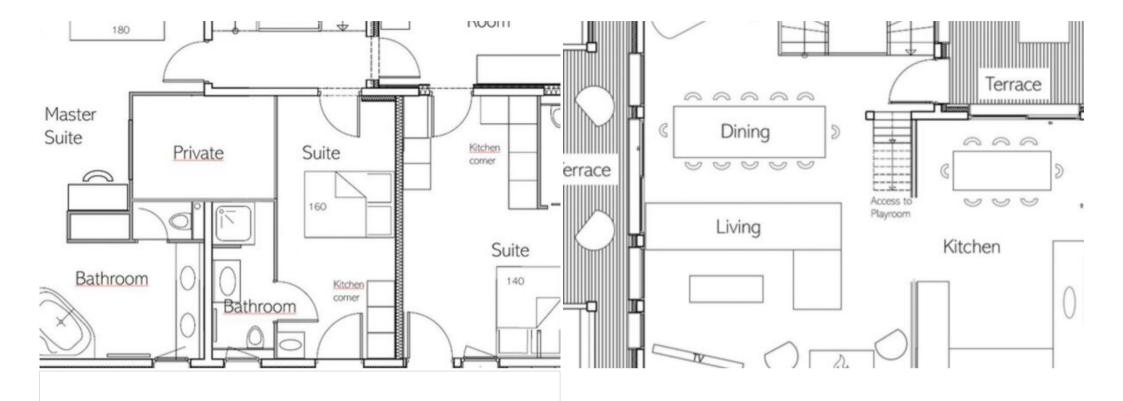

## LEVEL 0:

A large master suite with a breathtaking view, 1 king size bed (180 cm), a dressing room, an en-suite bathroom with shower and bath, separate WC. A large family suite with 1 double bed (140 cm), 2 bunk beds (90 cm), an en-suite bathroom with shower and WC, 1 private kitchen area, with independent access to the outside. A small suite with 1 queen size bed (160 cm), an en-suite bathroom with shower and WC, a kitchen area and independent access to the outside. A laundry room with two washing machines and a dryer.

LEVEL +2: An equipped kitchen with a table for 6. A living room with TV, sofa, armchairs, fireplace, etc. A dining area with a table for 12 people. Two sheltered and furnished North and South terraces.