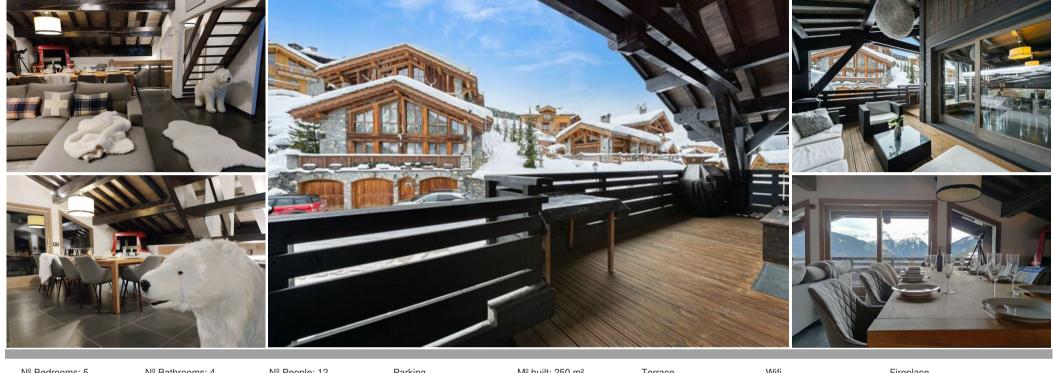

## Chalet for rent in courchevel 1550

France, Courchevel, Courchevel 1550

| Nº Bedrooms: 5<br>Mountain view | № Bathrooms: 4<br>Dishwasher | № People: 12<br>TV   | Parking<br>Washing machine | M² built: 250 m²<br>Ski Room | Terrace<br>Distance to ski lift: 100m | Wifi<br>Distance to centre: central | Fireplace |
|---------------------------------|------------------------------|----------------------|----------------------------|------------------------------|---------------------------------------|-------------------------------------|-----------|
| Activities in resort            |                              |                      |                            |                              |                                       |                                     |           |
| Skiing/Snowboarding             | Cycling                      | Cross country skiing | Golf                       | Hiking                       | Mountain-Biking                       | Riding                              | Sailing   |

The chalet, ideally located in the heart of Courchevel 1550, 250 m from the slopes, the ESF, the 1850 gondola and the shops, enjoys a panoramic view of the mountains.

The 250 m2 of the chalet will be able to accommodate families and friends in a warm and modern atmosphere:

- chimney,
- 2 sheltered terraces,
- closed garage and 2 outdoor car parks,
- little extra: sleds and toys, yoga mats, etc.
- No need for a vehicle: everything is accessible on foot or by gondola.
- The decoration is being changed.

LEVEL +2: An equipped kitchen with a table for 6. A living room with TV, sofa, armchairs, fireplace, etc. A dining area with a table for 12 people. Two sheltered and furnished North and South terraces.