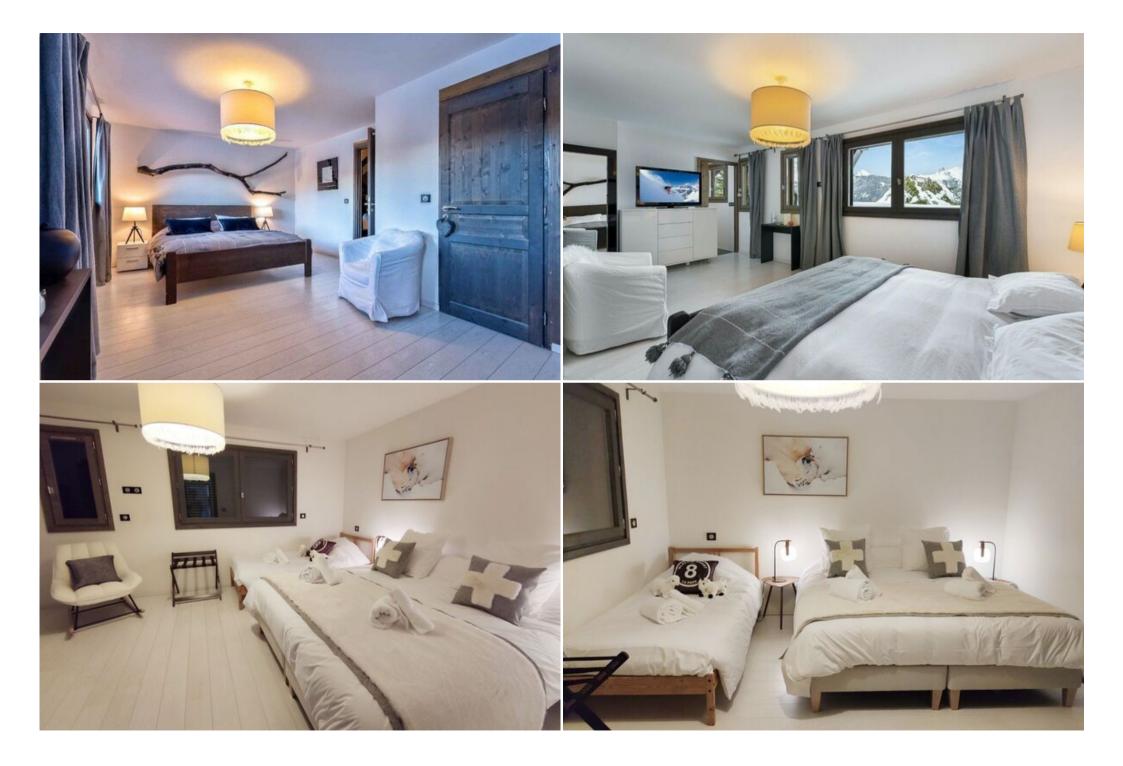

## LEVEL 0:

A large master suite with a breathtaking view, 1 king size bed (180 cm), a dressing room, an en-suite bathroom with shower and bath, separate WC. A large family suite with 1 double bed (140 cm), 2 bunk beds (90 cm), an en-suite bathroom with shower and WC, 1 private kitchen area, with independent access to the outside. A small suite with 1 queen size bed (160 cm), an en-suite bathroom with shower and WC, a kitchen area and independent access to the outside. A laundry room with two washing machines and a dryer.

## LEVEL +1:

A garage with ski room. A bedroom with balcony and breathtaking view of the mountains with 1 queen size bed (160 cm) and 1 desk. A second bedroom with balcony and breathtaking view of the mountains (2 single beds (90 cm) that can be joined into a king size bed (180 cm). A bathroom with shower and bathtub. Independent toilets.