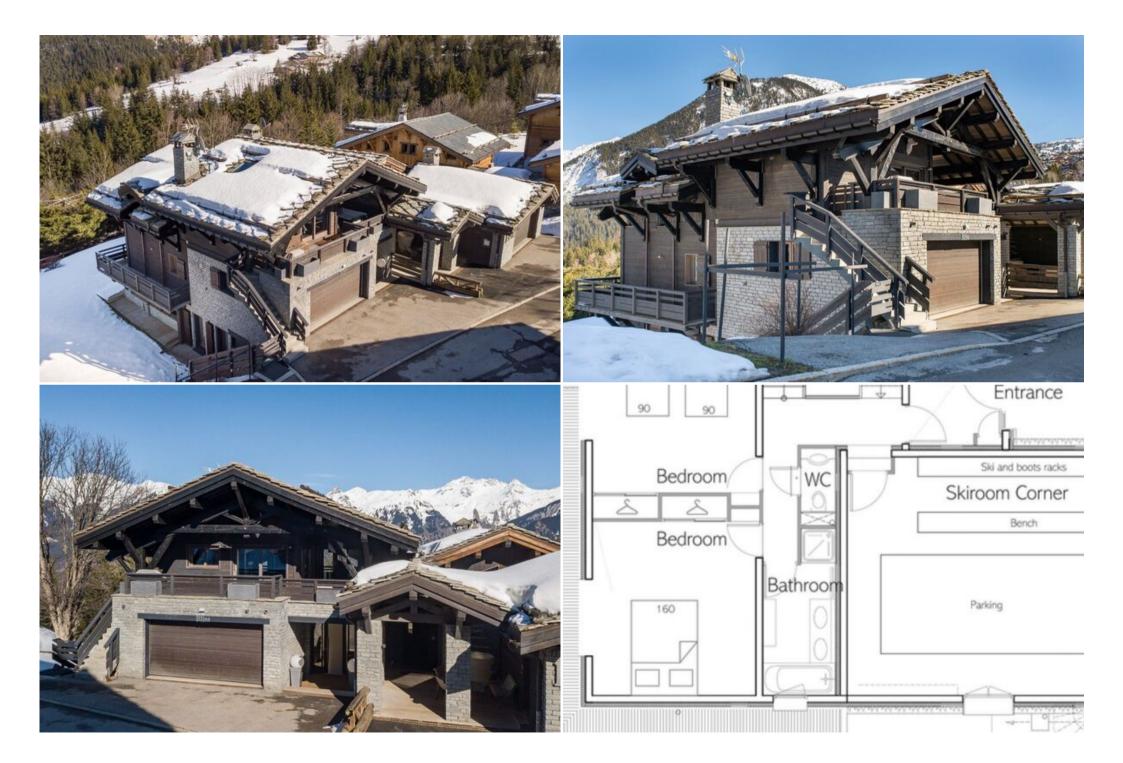

## LEVEL 0:

A large master suite with a breathtaking view, 1 king size bed (180 cm), a dressing room, an en-suite bathroom with shower and bath, separate WC. A large family suite with 1 double bed (140 cm), 2 bunk beds (90 cm), an en-suite bathroom with shower and WC, 1 private kitchen area, with independent access to the outside. A small suite with 1 queen size bed (160 cm), an en-suite bathroom with shower and WC, a kitchen area and independent access to the outside. A laundry room with two washing machines and a dryer.

## LEVEL +1:

A garage with ski room. A bedroom with balcony and breathtaking view of the mountains with 1 queen size bed (160 cm) and 1 desk. A second bedroom with balcony and breathtaking view of the mountains (2 single beds (90 cm) that can be joined into a king size bed (180 cm). A bathroom with shower and bathtub. Independent toilets.