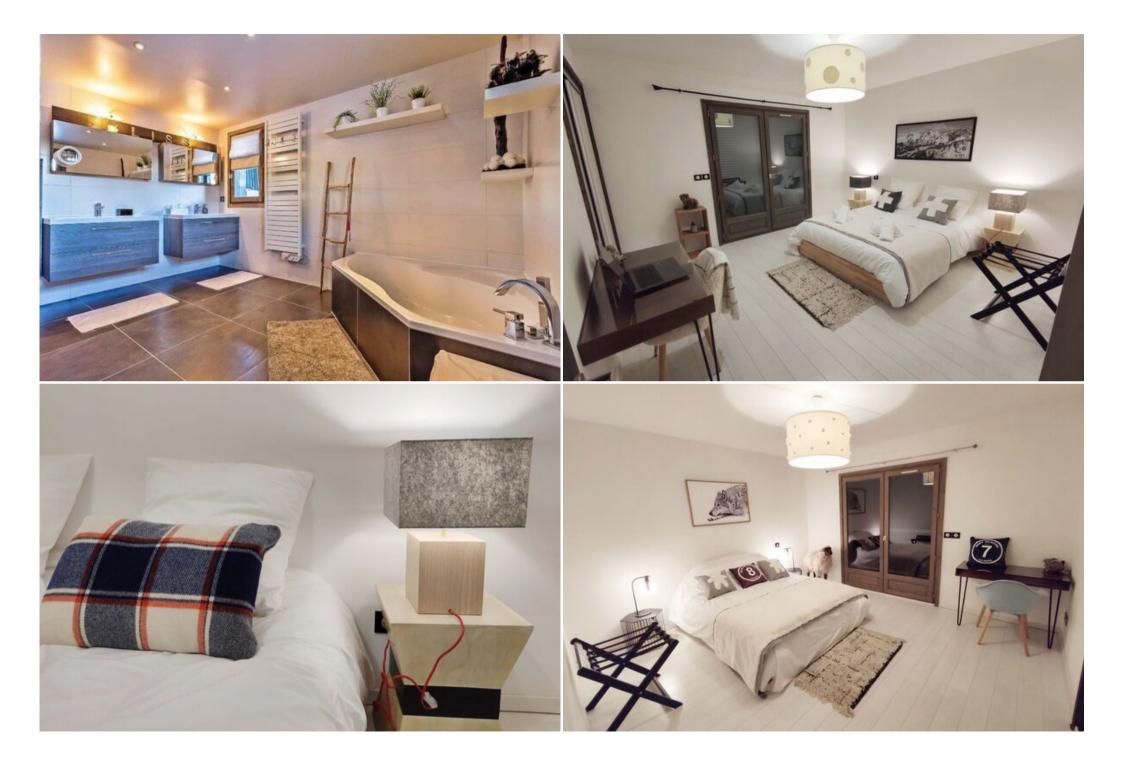

## LEVEL 0:

A large master suite with a breathtaking view, 1 king size bed (180 cm), a dressing room, an en-suite bathroom with shower and bath, separate WC. A large family suite with 1 double bed (140 cm), 2 bunk beds (90 cm), an en-suite bathroom with shower and WC, 1 private kitchen area, with independent access to the outside. A small suite with 1 queen size bed (160 cm), an en-suite bathroom with shower and WC, a kitchen area and independent access to the outside. A laundry room with two washing machines and a dryer.

## LEVEL +1:

A garage with ski room. A bedroom with balcony and breathtaking view of the mountains with 1 queen size bed (160 cm) and 1 desk. A second bedroom with balcony and breathtaking view of the mountains (2 single beds (90 cm) that can be joined into a king size bed (180 cm). A bathroom with shower and bathtub. Independent toilets.