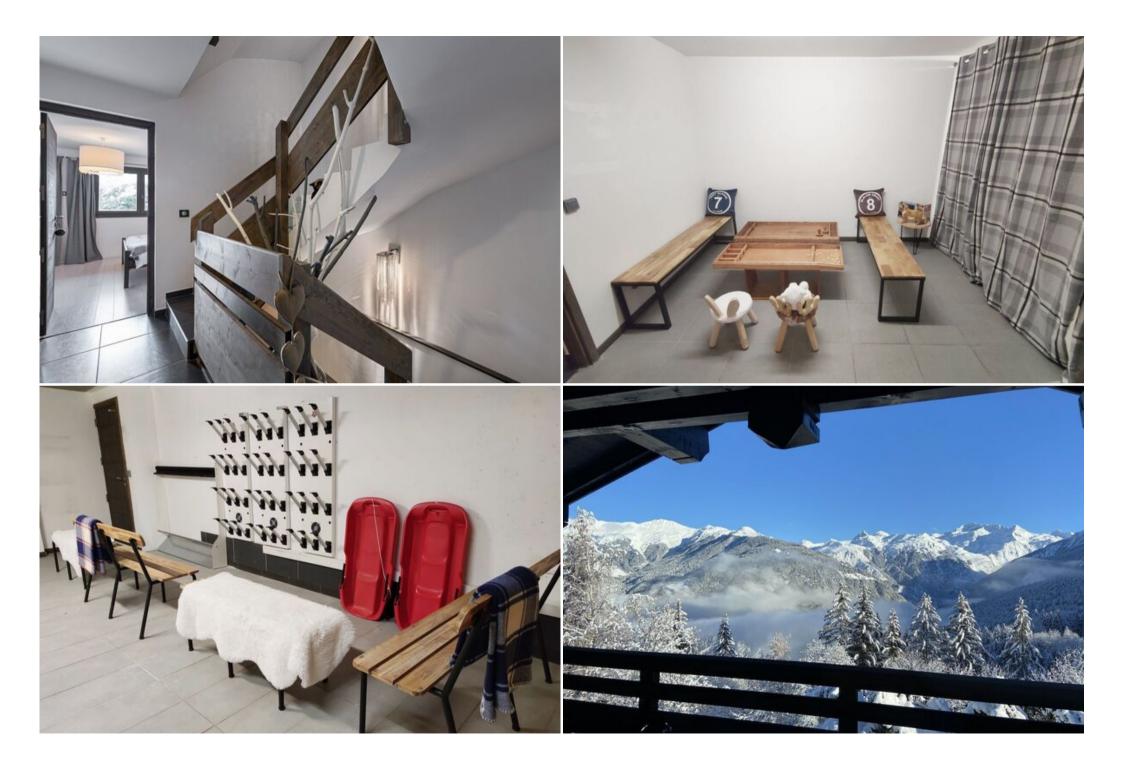

- chimney,
- 2 sheltered terraces,
- closed garage and 2 outdoor car parks,
- little extra: sleds and toys, yoga mats, etc.
- No need for a vehicle: everything is accessible on foot or by gondola.
- The decoration is being changed.

## LEVEL +1:

A garage with ski room. A bedroom with balcony and breathtaking view of the mountains with 1 queen size bed (160 cm) and 1 desk. A second bedroom with balcony and breathtaking view of the mountains (2 single beds (90 cm) that can be joined into a king size bed (180 cm). A bathroom with shower and bathtub. Independent toilets.

## LEVEL +3: A play area with Playstation 4 console for children.