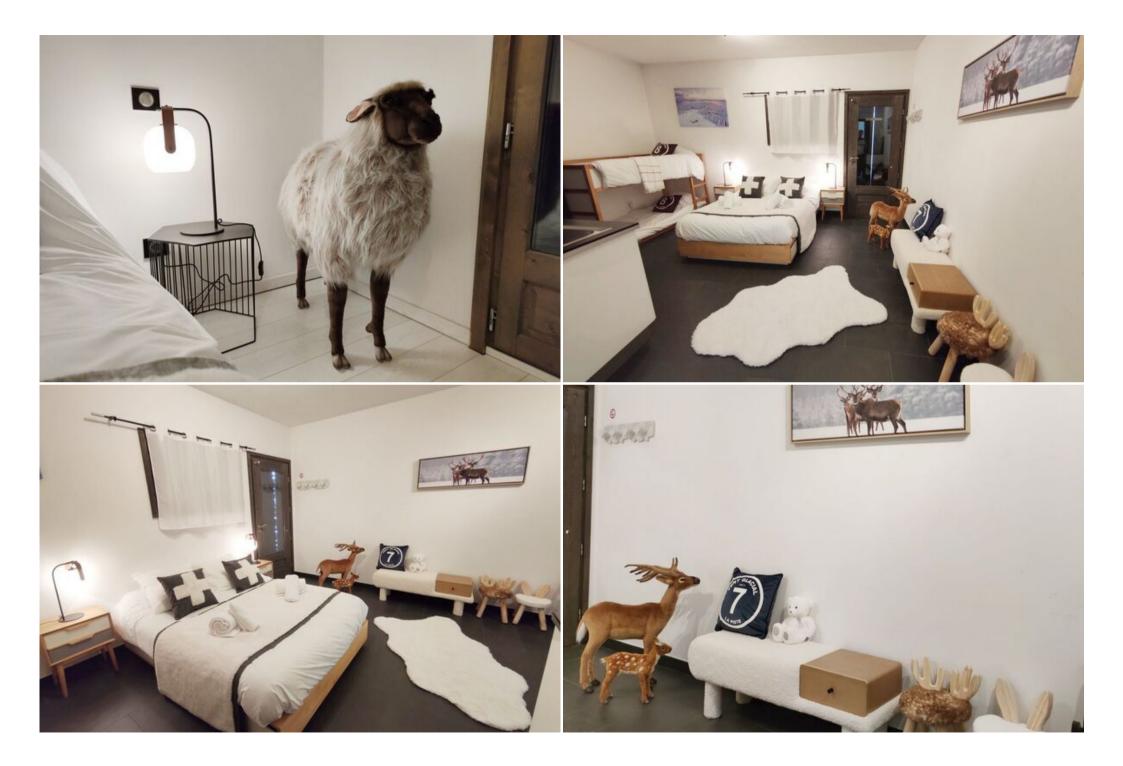

## LEVEL 0:

A large master suite with a breathtaking view, 1 king size bed (180 cm), a dressing room, an en-suite bathroom with shower and bath, separate WC. A large family suite with 1 double bed (140 cm), 2 bunk beds (90 cm), an en-suite bathroom with shower and WC, 1 private kitchen area, with independent access to the outside. A small suite with 1 queen size bed (160 cm), an en-suite bathroom with shower and WC, a kitchen area and independent access to the outside. A laundry room with two washing machines and a dryer.

## LEVEL +1:

A garage with ski room. A bedroom with balcony and breathtaking view of the mountains with 1 queen size bed (160 cm) and 1 desk. A second bedroom with balcony and breathtaking view of the mountains (2 single beds (90 cm) that can be joined into a king size bed (180 cm). A bathroom with shower and bathtub. Independent toilets.