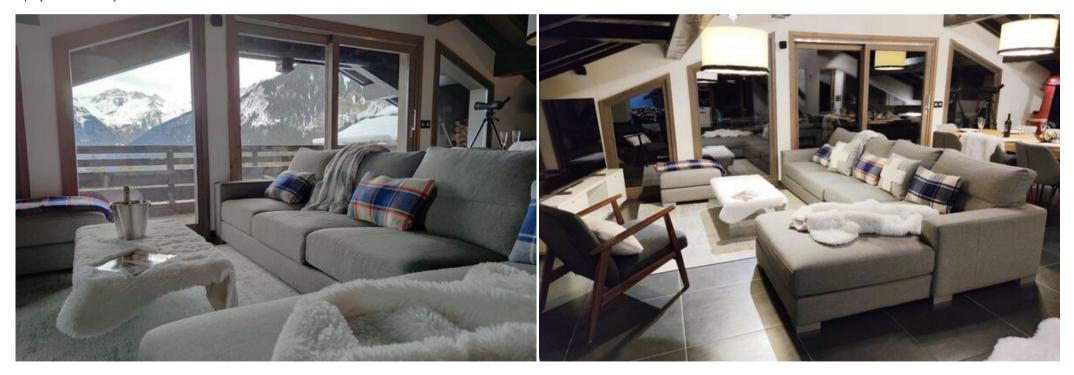

LEVEL +2: An equipped kitchen with a table for 6. A living room with TV, sofa, armchairs, fireplace, etc. A dining area with a table for 12 people. Two sheltered and furnished North and South terraces.