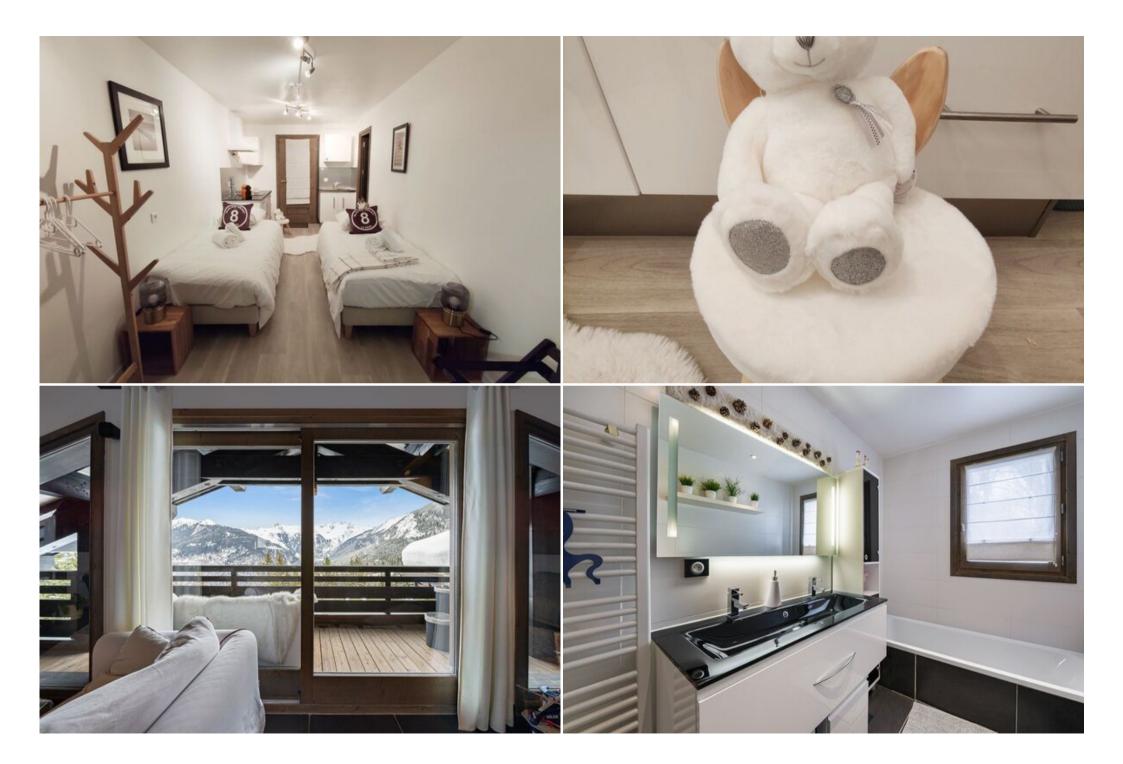

## LEVEL 0:

A large master suite with a breathtaking view, 1 king size bed (180 cm), a dressing room, an en-suite bathroom with shower and bath, separate WC. A large family suite with 1 double bed (140 cm), 2 bunk beds (90 cm), an en-suite bathroom with shower and WC, 1 private kitchen area, with independent access to the outside. A small suite with 1 queen size bed (160 cm), an en-suite bathroom with shower and WC, a kitchen area and independent access to the outside. A laundry room with two washing machines and a dryer.

## LEVEL +1:

A garage with ski room. A bedroom with balcony and breathtaking view of the mountains with 1 queen size bed (160 cm) and 1 desk. A second bedroom with balcony and breathtaking view of the mountains (2 single beds (90 cm) that can be joined into a king size bed (180 cm). A bathroom with shower and bathtub. Independent toilets.

LEVEL +2: An equipped kitchen with a table for 6. A living room with TV, sofa, armchairs, fireplace, etc. A dining area with a table for 12 people. Two sheltered and furnished North and South terraces.