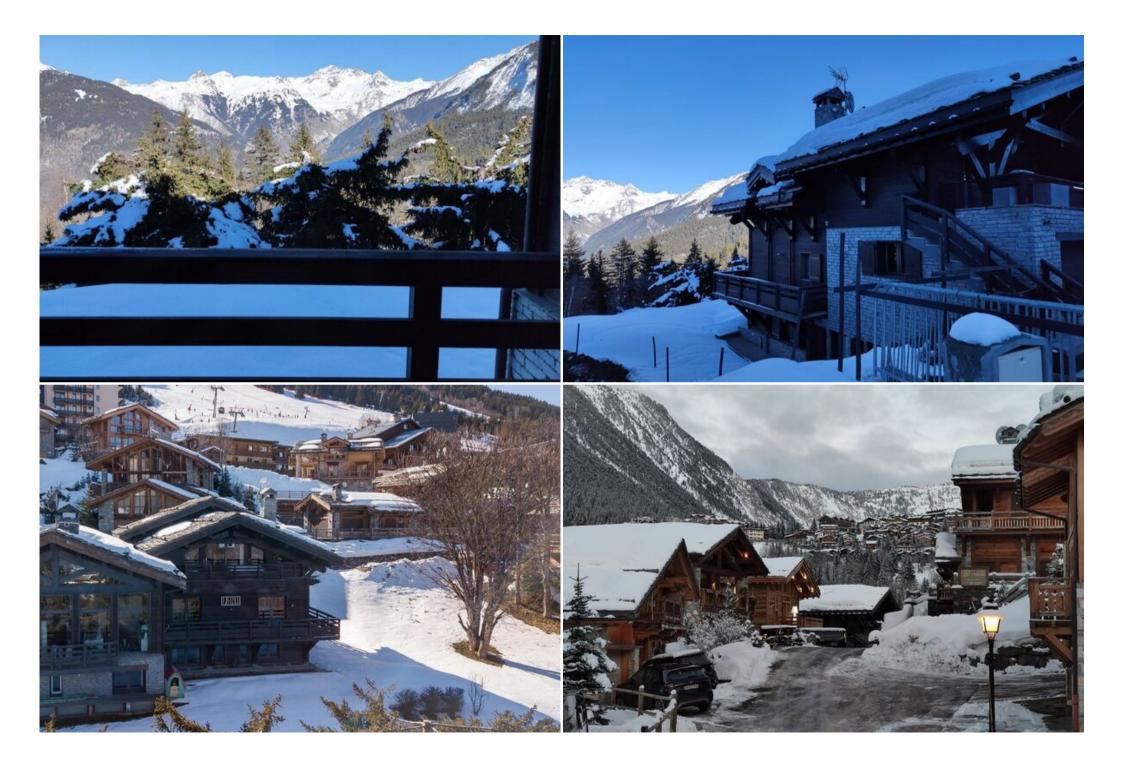

The chalet, ideally located in the heart of Courchevel 1550, 250 m from the slopes, the ESF, the 1850 gondola and the shops, enjoys a panoramic view of the mountains.

The 250 m2 of the chalet will be able to accommodate families and friends in a warm and modern atmosphere:

- chimney,
- 2 sheltered terraces,
- closed garage and 2 outdoor car parks,
- little extra: sleds and toys, yoga mats, etc.
- No need for a vehicle: everything is accessible on foot or by gondola.
- The decoration is being changed.