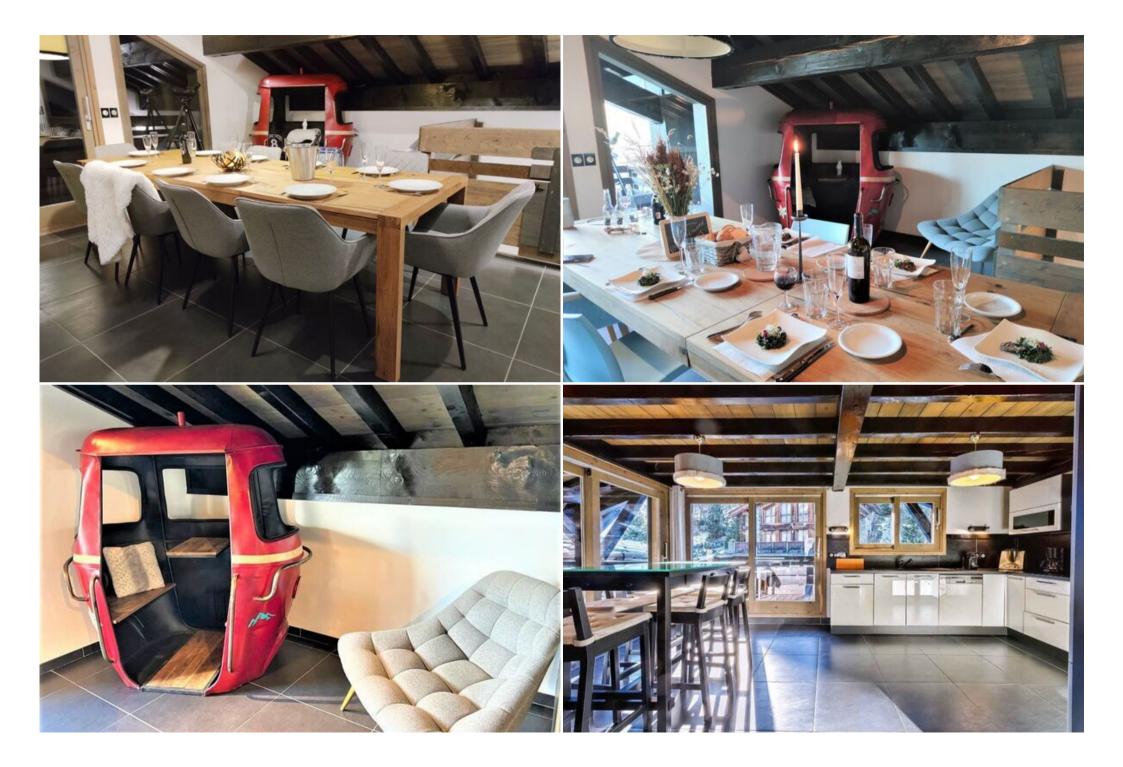

LEVEL +2: An equipped kitchen with a table for 6. A living room with TV, sofa, armchairs, fireplace, etc. A dining area with a table for 12 people. Two sheltered and furnished North and South terraces.