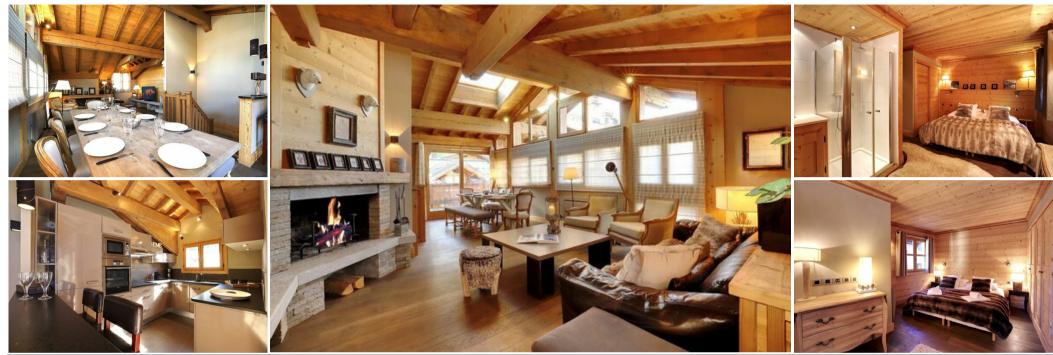

Charming village chalet in Courchevel Le Praz

Triplex 6 rooms, 175 m<sup>2</sup>, equipped for 10 people.

#### Level 3 -

Comfortable lounge with fireplace, flat-screen TV with DVD player and satellite, a dining room, fully-equipped open-plan kitchen (oven, dishwasher, microwave, coffee machine, kettle, toaster, etc.).

Level 1 - Master bedroom

Master bedroom 1: double bed (180 x 200), shower room / WC Master bedroom 2: double bed (180 x 200), bathroom / WC

Level 0 - Entrance and ski room

Entrance and ski room

Bedroom 3: twin beds (80x190), bathroom and toilet