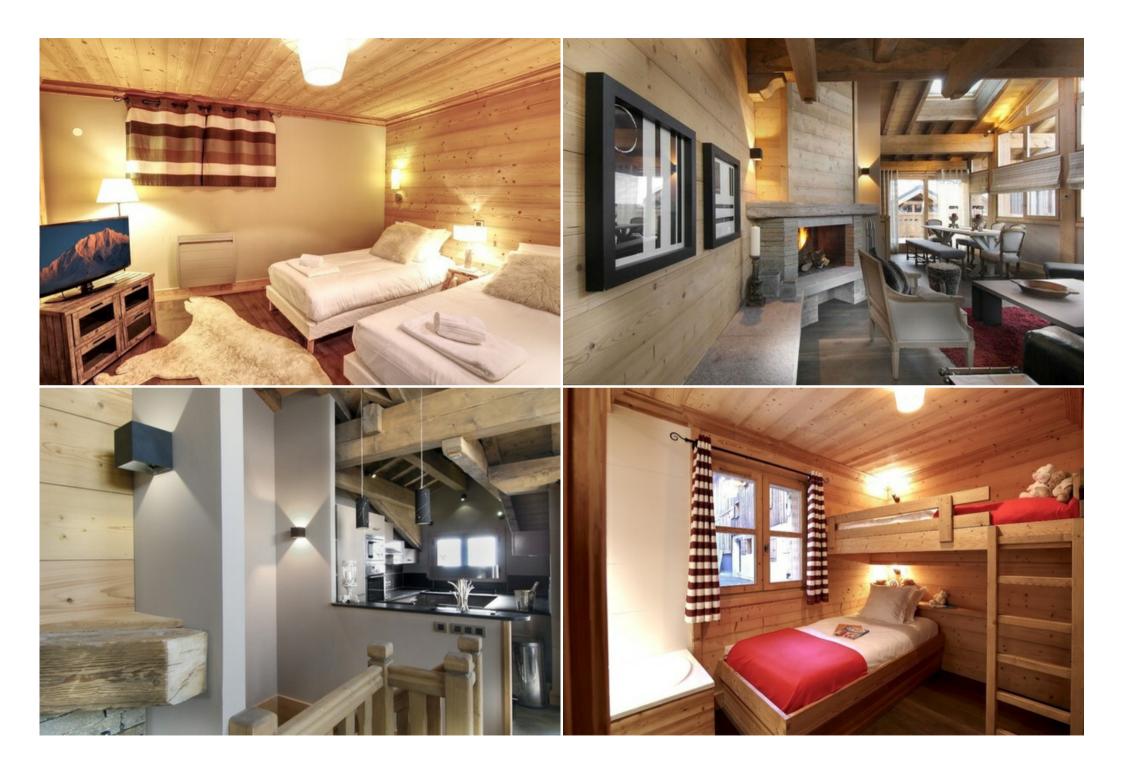

#### Level 3 -

Comfortable lounge with fireplace, flat-screen TV with DVD player and satellite, a dining room, fully-equipped open-plan kitchen (oven, dishwasher, microwave, coffee machine, kettle, toaster, etc.).

Level 1 - Master bedroom

Master bedroom 1: double bed (180 x 200), shower room / WC Master bedroom 2: double bed (180 x 200), bathroom / WC

Level 0 - Entrance and ski room

Entrance and ski room

Bedroom 3: twin beds (80x190), bathroom and toilet

Bedroom 4: double bed (160x190), shower room and toilet.