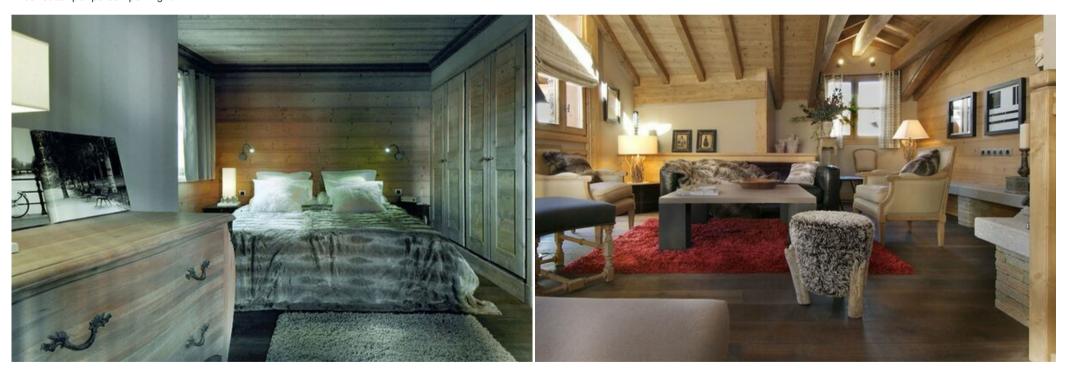

Level 1 - Master bedroom

Master bedroom 1: double bed (180 x 200), shower room / WC Master bedroom 2: double bed (180 x 200), bathroom / WC

Level 0 - Entrance and ski room

Entrance and ski room

Bedroom 3: twin beds (80x190), bathroom and toilet

Bedroom 4: double bed (160x190), shower room and toilet.

### Level -1:

Large sauna, laundry room

Bedroom 5: twin beds (80x190), shower room/toilet.