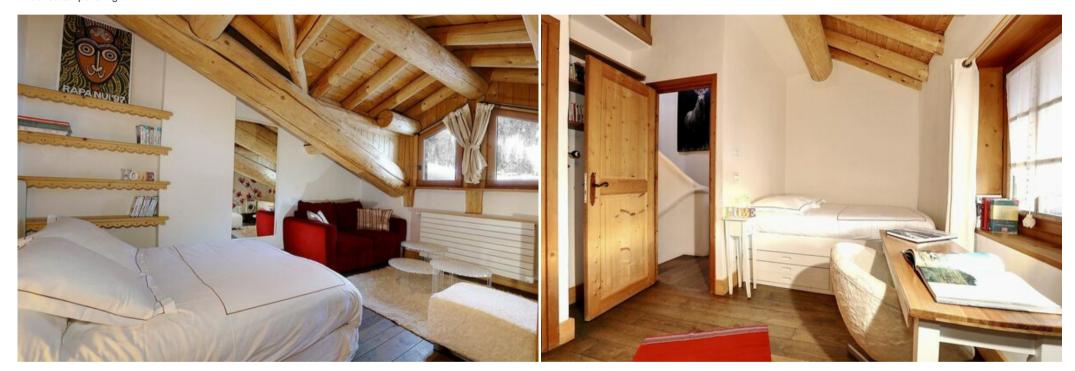

Level 1: Large living room with fireplace, television, dining room and toilet

Bedroom 5: Twin beds,

Level +1/2 level: Bedroom 1: Double bed, shower room and toilet

Level 2:

Bedroom 2 (master): Double bed, television, shower room, toilet, dressing room

Bedroom 3: Double bed or 2 twin beds

Bedroom 4: Double bed, separate bathroom, separate toilet