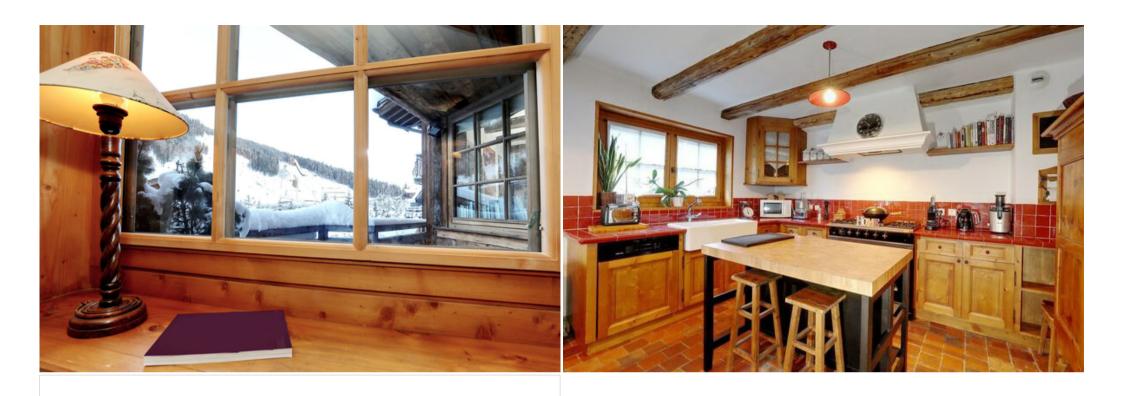

6-room chalet with 230 m² living area for 10 people in Le Praz

Level 0:

Entrance, garage (2 spaces) - Ski Room - Laundry room equipped with dishwasher and tumble dryer

Level +1/2 level : Fully equipped kitchen