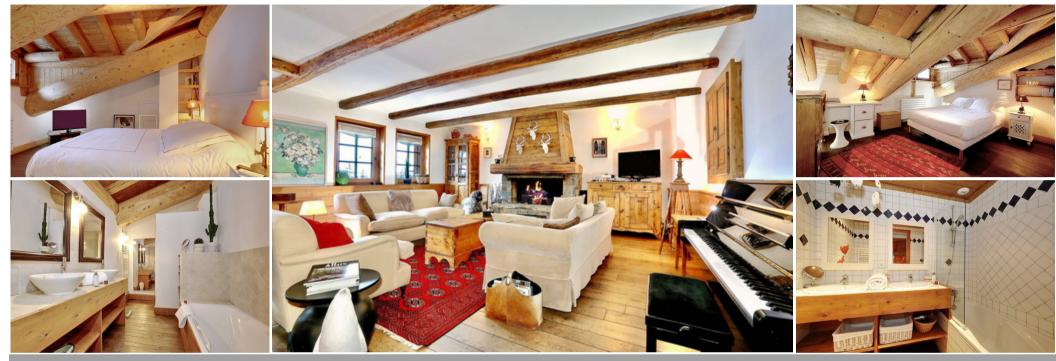

## 6-room chalet with 230 m² living area for 10 people

France, Courchevel, Courchevel 1300

chalet - REF: TGS-A3585

| Wifi                 | ski-in/ski-out | Air conditioning     | Dishwasher | TV     | Washing machine | Ski Room |
|----------------------|----------------|----------------------|------------|--------|-----------------|----------|
| Activities in resort |                |                      |            |        |                 |          |
| Skiing/Snowboarding  | Cycling        | Cross country skiing | Golf       | Hiking | Mountain-Biking | Riding   |

6-room chalet with 230 m² living area for 10 people in Le Praz

Level 0:

Entrance, garage (2 spaces) - Ski Room - Laundry room equipped with dishwasher and tumble dryer

Level +1/2 level : Fully equipped kitchen

Level 1: Large living room with fireplace, television, dining room and toilet

Bedroom 5: Twin beds,

Level +1/2 level: Bedroom 1: Double bed, shower room and toilet

Level 2:

Bedroom 2 (master): Double bed, television, shower room, toilet, dressing room

Bedroom 3: Double bed or 2 twin beds

Bedroom 4: Double bed, separate bathroom, separate toilet