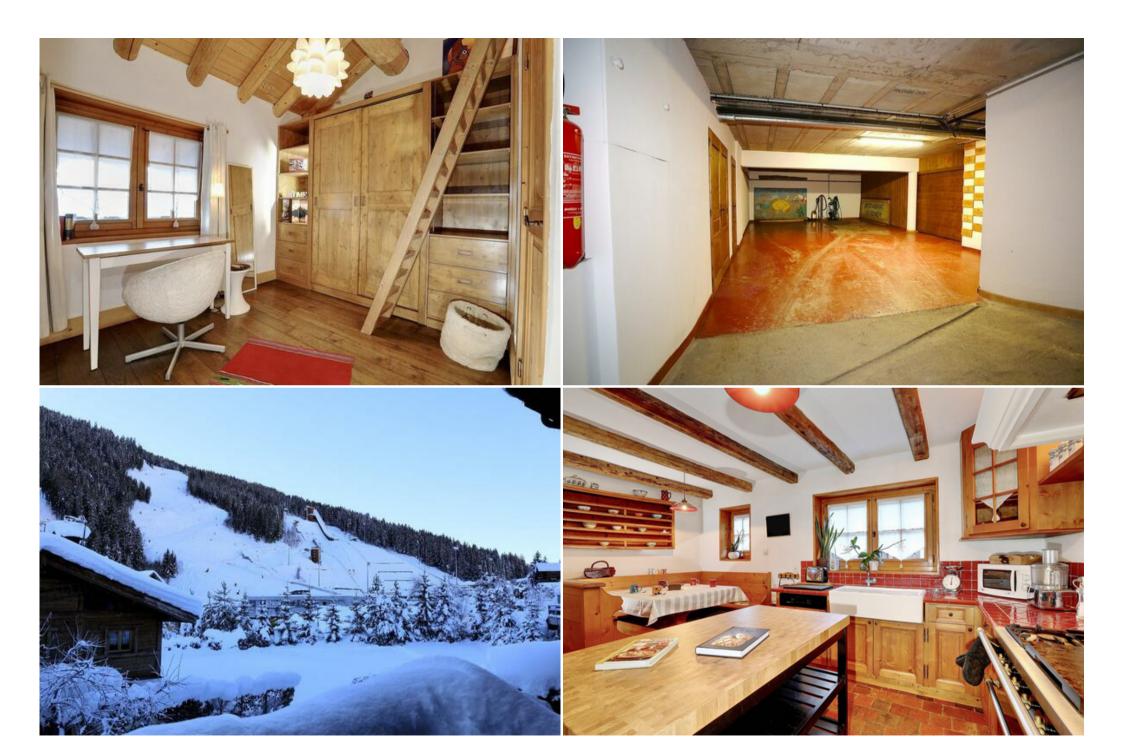

6-room chalet with 230 m² living area for 10 people in Le Praz

Level 0:

Entrance, garage (2 spaces) - Ski Room - Laundry room equipped with dishwasher and tumble dryer

Level +1/2 level : Fully equipped kitchen

Level 1: Large living room with fireplace, television, dining room and toilet

Bedroom 5: Twin beds,

Level +1/2 level: Bedroom 1: Double bed, shower room and toilet

Level 2:

Bedroom 2 (master): Double bed, television, shower room, toilet, dressing room

Bedroom 3: Double bed or 2 twin beds

Bedroom 4: Double bed, separate bathroom, separate toilet