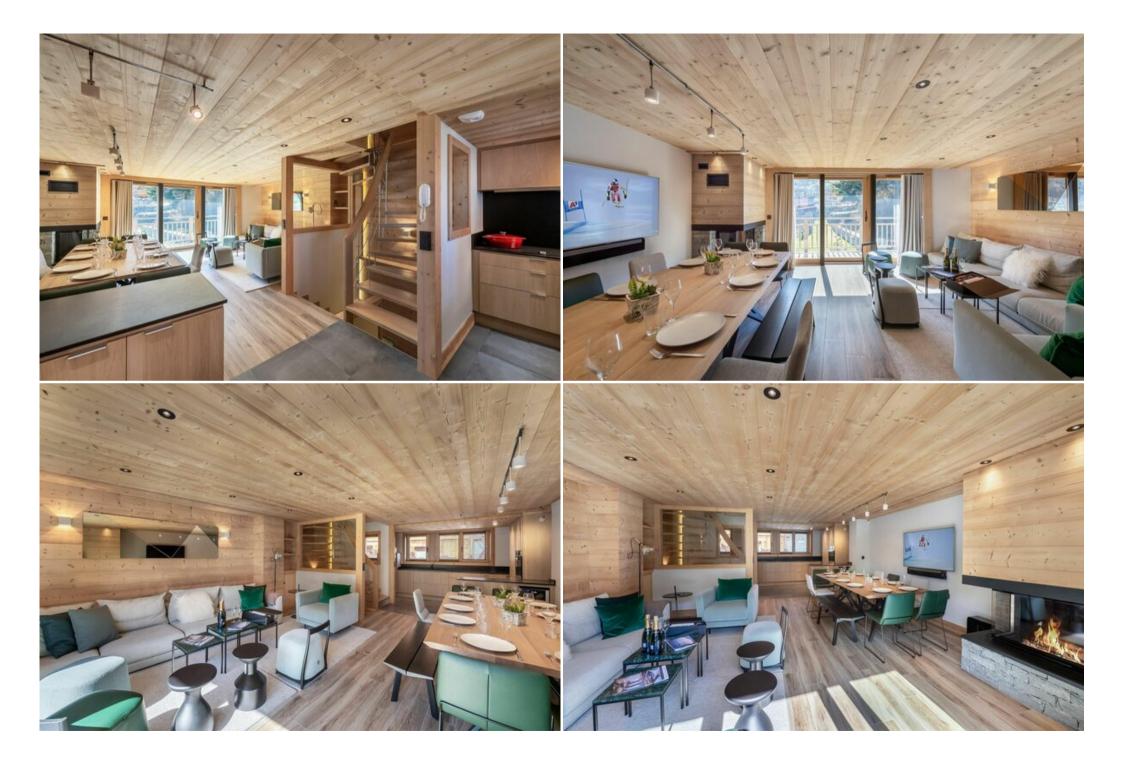

After a beautiful sunny day of skiing, there is nothing better than lounging in the sauna and enjoying a fondue in the evening by the fireplace. The chalet, perfectly suited to the practice of winter sports, has a ski room equipped with a ski locker and boot warmer.

A perfect chalet for a family or a group of friends wishing to spend an unforgettable stay enjoying the 3 valleys ski area.