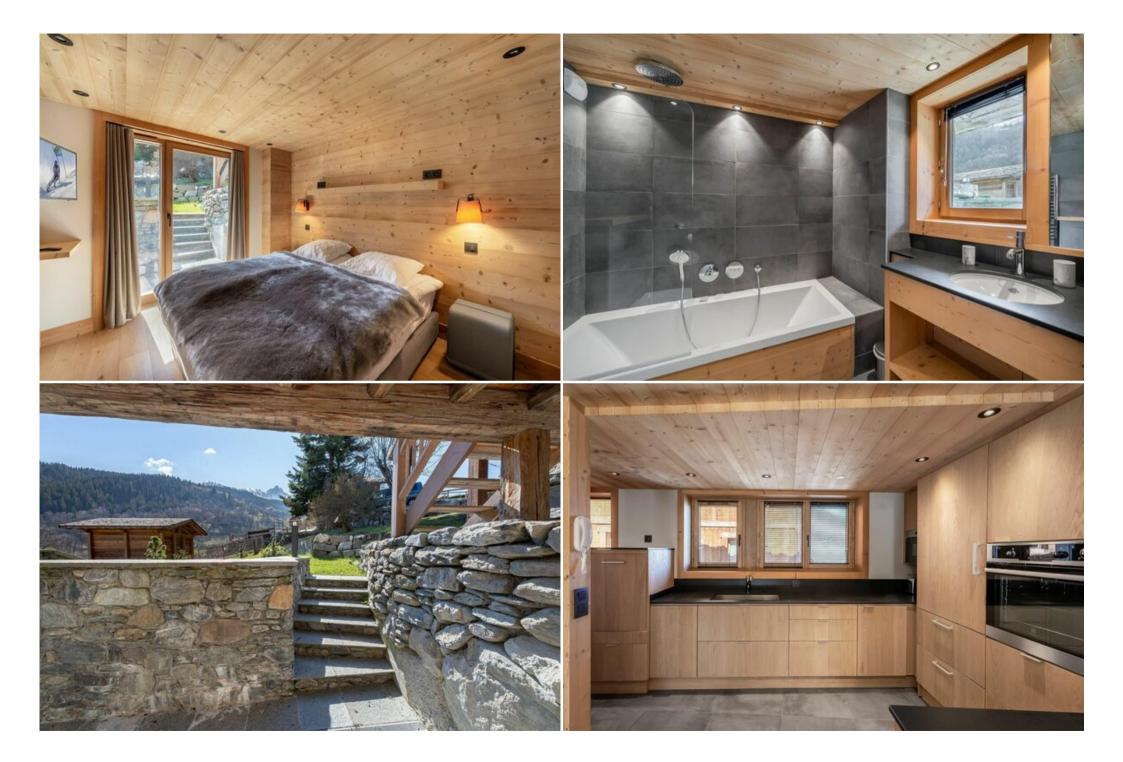

The chalet blends in perfectly with the Alpine landscape, as it is mainly made of wood and stone. Direct access to an outdoor space for children.

The 10 guests that can accommodate the chalet will be distributed in 5 bedrooms with private bathroom and toilet.