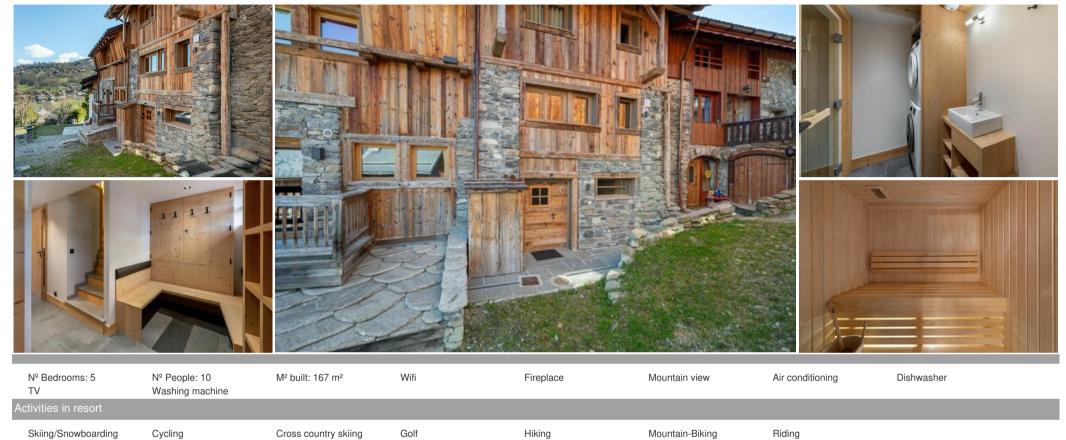

## Luxury Semi Detached Chalet in Meribel

France, Méribel

chalet - REF: TGS-A3607

Luxury Semi Detached Chalet in Meribel

The semi-detached chalet has been recently renovated, located in the village of Raffort in a quiet and peaceful location, enjoying a beautiful view of Mont Vallon. It enjoys an ideal location because you can enjoy the surrounding nature and access the slopes either by the Olympus gondola or by the free shuttle service. The return will be made directly by the Raffort route.

The chalet blends in perfectly with the Alpine landscape, as it is mainly made of wood and stone. Direct access to an outdoor space for children.

The 10 guests that can accommodate the chalet will be distributed in 5 bedrooms with private bathroom and toilet.

After a beautiful sunny day of skiing, there is nothing better than lounging in the sauna and enjoying a fondue in the evening by the fireplace. The chalet, perfectly suited to the practice of winter sports, has a ski room equipped with a ski locker and boot warmer.