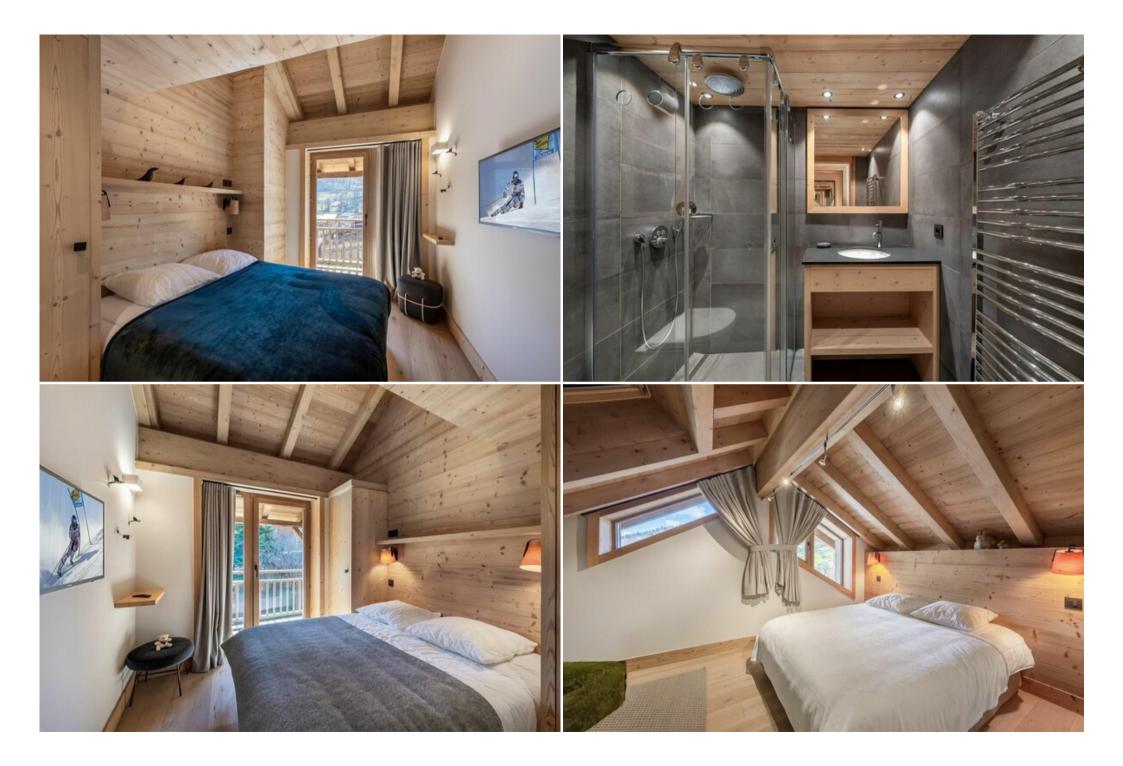

## Luxury Semi Detached Chalet in Meribel

France, Méribel

chalet - REF: TGS-A3607

Luxury Semi Detached Chalet in Meribel

The semi-detached chalet has been recently renovated, located in the village of Raffort in a quiet and peaceful location, enjoying a beautiful view of Mont Vallon. It enjoys an ideal location because you can enjoy the surrounding nature and access the slopes either by the Olympus gondola or by the free shuttle service. The return will be made directly by the Raffort route.

The chalet blends in perfectly with the Alpine landscape, as it is mainly made of wood and stone. Direct access to an outdoor space for children.

The 10 guests that can accommodate the chalet will be distributed in 5 bedrooms with private bathroom and toilet.

After a beautiful sunny day of skiing, there is nothing better than lounging in the sauna and enjoying a fondue in the evening by the fireplace. The chalet, perfectly suited to the practice of winter sports, has a ski room equipped with a ski locker and boot warmer.