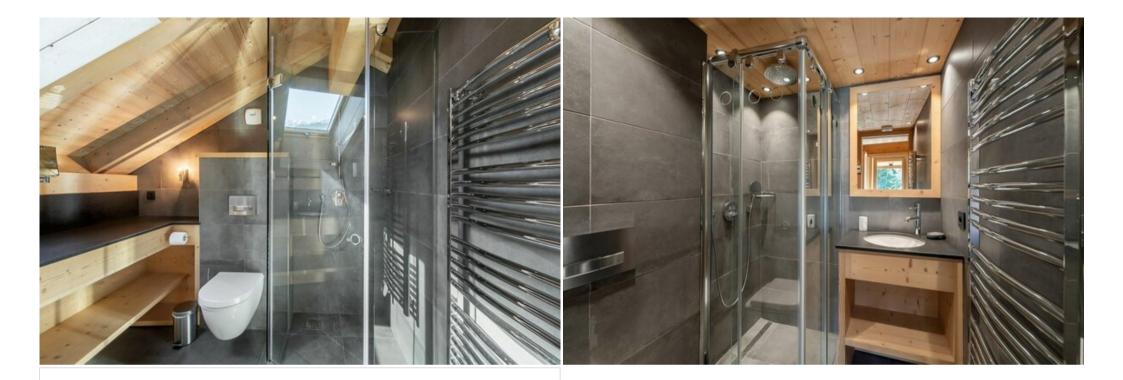

The chalet blends in perfectly with the Alpine landscape, as it is mainly made of wood and stone. Direct access to an outdoor space for children.

The 10 guests that can accommodate the chalet will be distributed in 5 bedrooms with private bathroom and toilet.