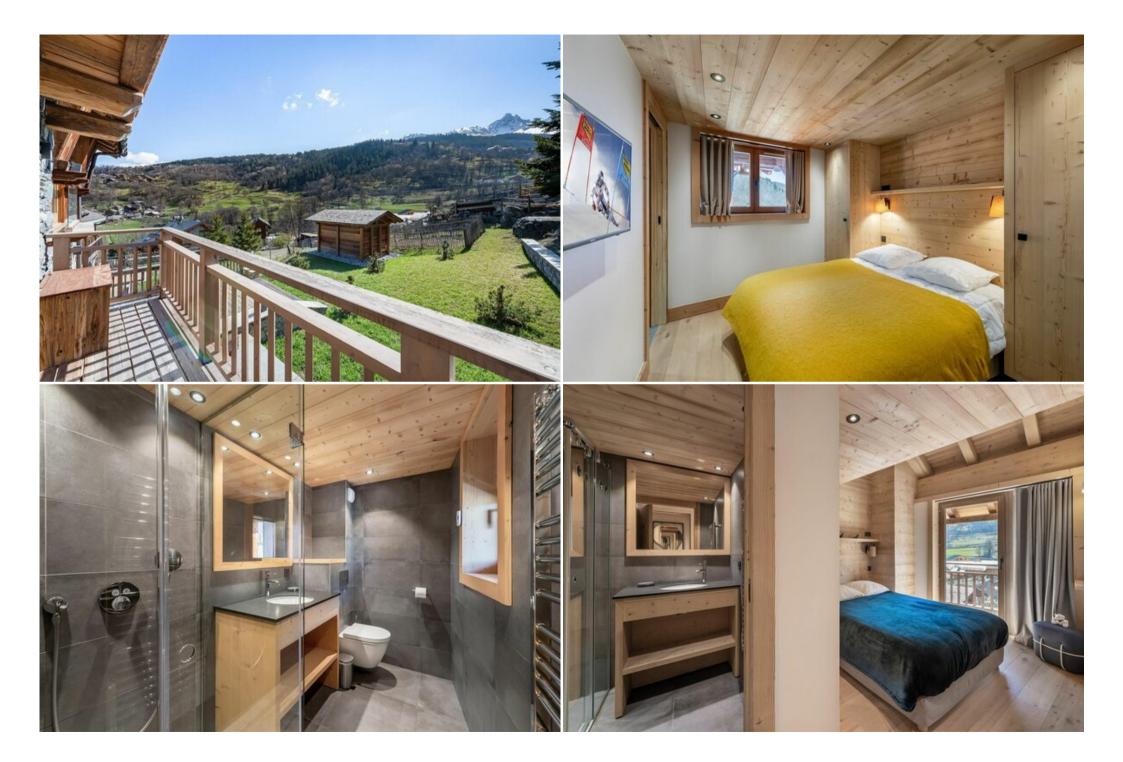

The chalet blends in perfectly with the Alpine landscape, as it is mainly made of wood and stone. Direct access to an outdoor space for children.

The 10 guests that can accommodate the chalet will be distributed in 5 bedrooms with private bathroom and toilet.