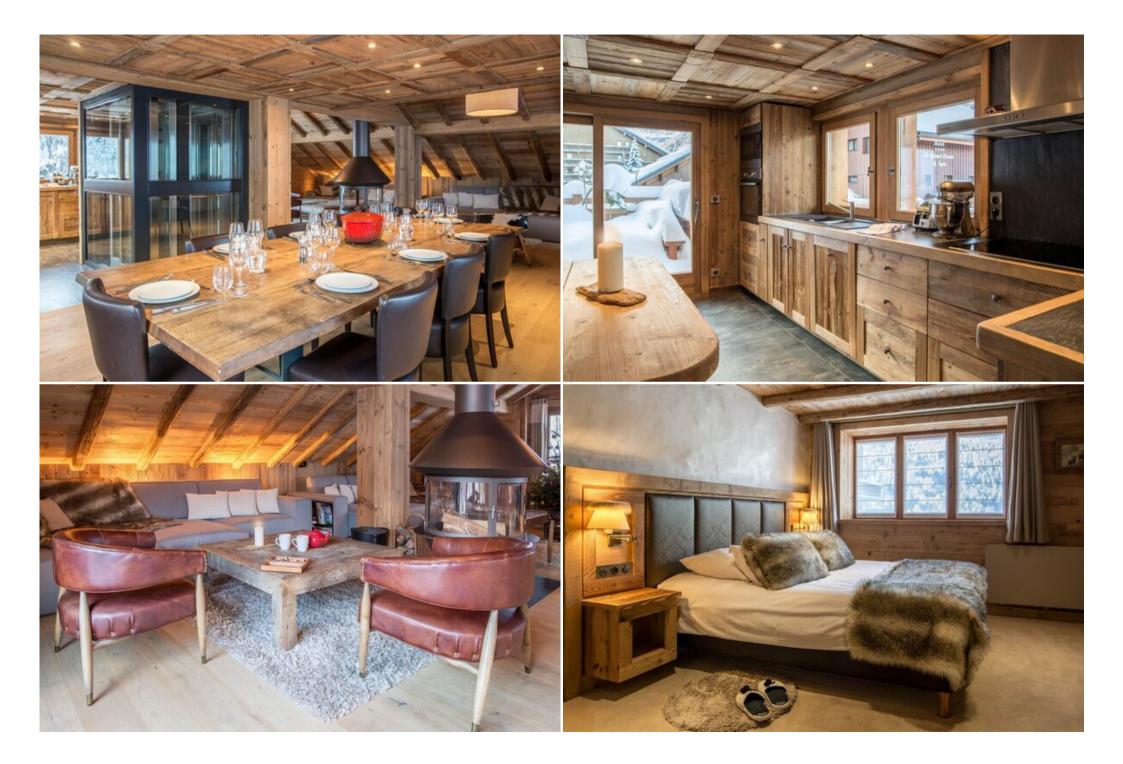

The prestigious chalet has 4 levels and can accommodate up to 10 people in its 5 double ensuite bedrooms and 4 children in a dormitory and a bedroom with a sofa bed.

The ample lounge which comprises the Dining Room and the Kitchen, is perfect for special moments. This amazing luxury chalet is offering you a wellness area: relax in the interior Jacuzzi, take advantage of the hammam and the sauna, keep the stress away in the massage room and the gym corner – a perfect combination for a successful après ski.