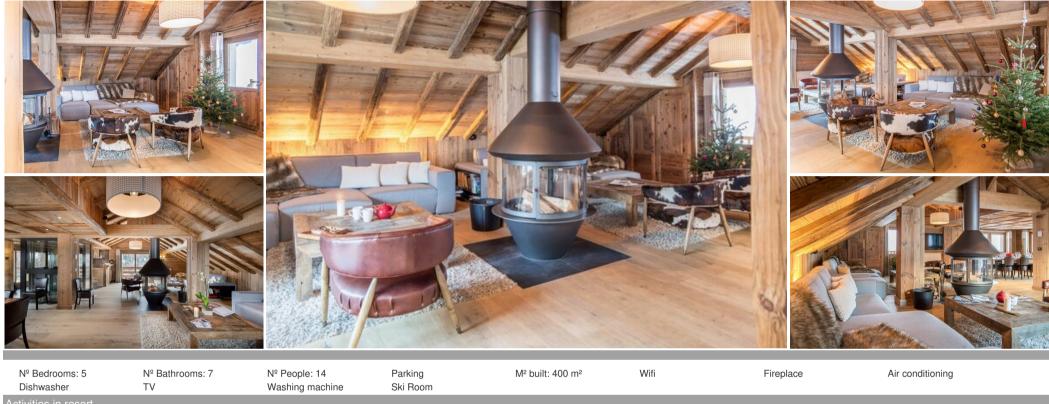

## This prestigious chalet is ideally situated in Méribel

France, Méribel

chalet - REF: TGS-A3609

| Skiing/Snowboarding Cycling Cross country skiing Hiking Mountain-Biking Riding | Activities in resort |         |                      |        |                 |        |  |
|--------------------------------------------------------------------------------|----------------------|---------|----------------------|--------|-----------------|--------|--|
|                                                                                | Skiing/Snowboarding  | Cycling | Cross country skiing | Hiking | Mountain-Biking | Riding |  |

This high-end chalet will attract you by its charm, its design and its upmarket services. Either if you are on holiday with your family or with your friends, you will spend unforgettable moments in a warm atmosphere.

The prestigious chalet has 4 levels and can accommodate up to 10 people in its 5 double ensuite bedrooms and 4 children in a dormitory and a bedroom with a sofa bed.

The ample lounge which comprises the Dining Room and the Kitchen, is perfect for special moments. This amazing luxury chalet is offering you a wellness area: relax in the interior Jacuzzi, take advantage of the hammam and the sauna, keep the stress away in the massage room and the gym corner – a perfect combination for a successful après ski.