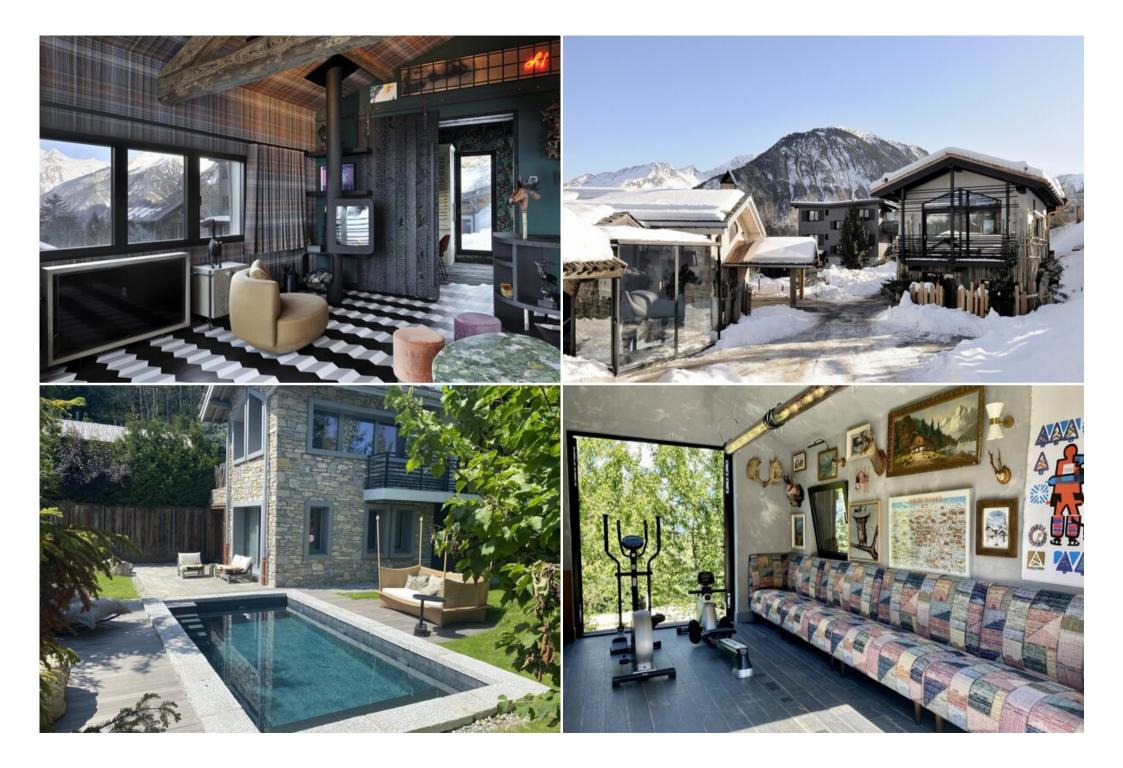

## TGS-A3092

https://24courchevel.com/chalet/3092-chalet-for-rental-in-courchevel-1550

The 400m2 fantastic gem, with 5 ensuite bedrooms, an indoor/outdoor swimming pool, a steam room and a relaxing and sport area. A magical atmosphere, in an oversized living area, where perspective effects and color harmony display theirs wonders, for a wonderful mix of fantasy and harmony.

## TGS-A1943

https://24courchevel.com/chalet/1943-cozy-chalet-in-courchevel-1550

The 145m2 fabulous cocoon, with 3 ensuite bedrooms, a convertible TV room, a hammam and an outdoor Nordic bath. A warmth atmosphere of a "cabin in the woods", where opulent textures and raw finishes, vintage touches and contempo- rary features blend with finesse in a unique atmosphere of elegance and enchantment.