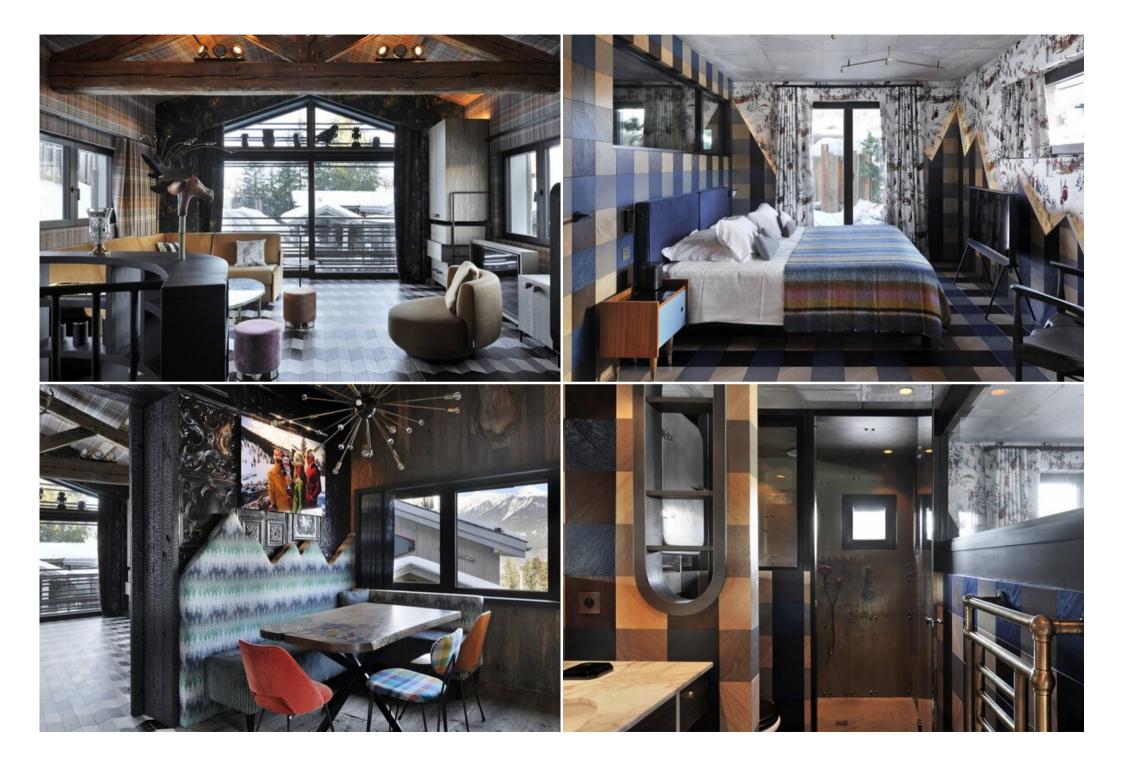

The collection has a conference room up to 20 people in addition to its 10 bedrooms and ideally suits to business seminars and corporate groups.

The contemporary and unique architecture of each chalet elegantly combines audacity and tradition, enhanced by their interior design where modernity, vintage touches and unusual details blend with finesse.

## TGS-A3092

https://24courchevel.com/chalet/3092-chalet-for-rental-in-courchevel-1550

The 400m2 fantastic gem, with 5 ensuite bedrooms, an indoor/outdoor swimming pool, a steam room and a relaxing and sport area. A magical atmosphere, in an oversized living area, where perspective effects and color harmony display theirs wonders, for a wonderful mix of fantasy and harmony.