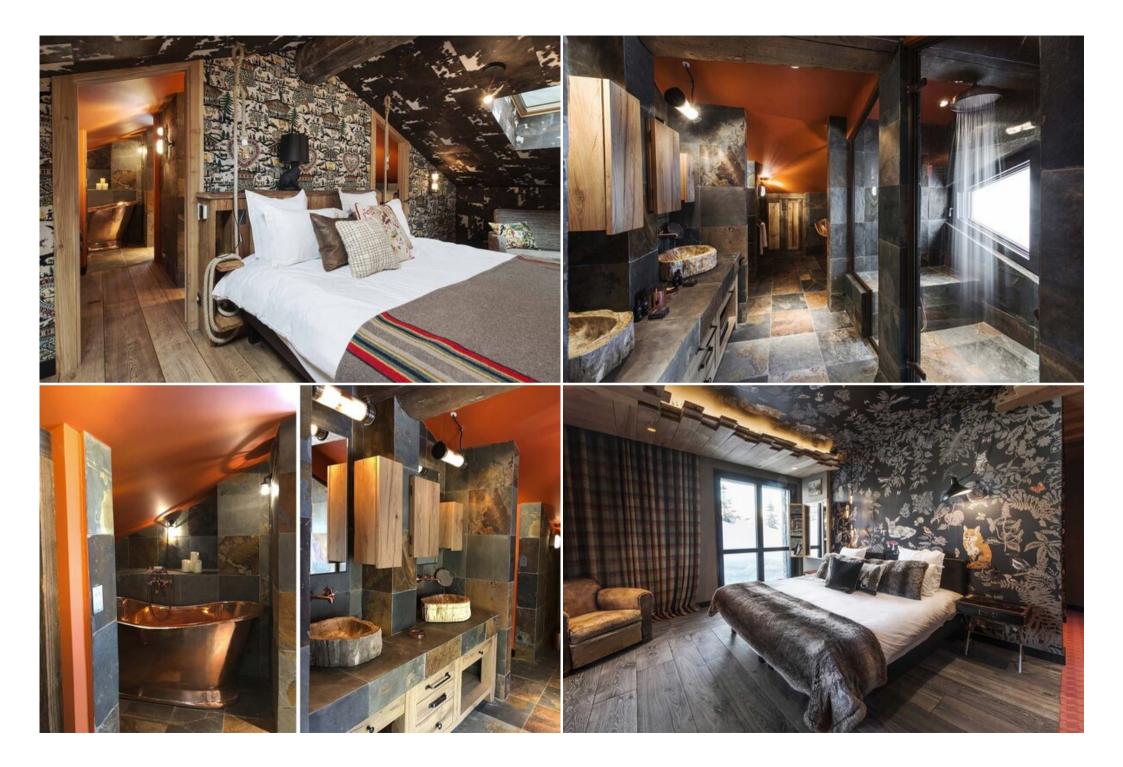

## TGS-A3092

https://24courchevel.com/chalet/3092-chalet-for-rental-in-courchevel-1550

The 400m2 fantastic gem, with 5 ensuite bedrooms, an indoor/outdoor swimming pool, a steam room and a relaxing and sport area. A magical atmosphere, in an oversized living area, where perspective effects and color harmony display theirs wonders, for a wonderful mix of fantasy and harmony.

## TGS-A1943

https://24courchevel.com/chalet/1943-cozy-chalet-in-courchevel-1550

The 145m2 fabulous cocoon, with 3 ensuite bedrooms, a convertible TV room, a hammam and an outdoor Nordic bath. A warmth atmosphere of a "cabin in the woods", where opulent textures and raw finishes, vintage touches and contempo- rary features blend with finesse in a unique atmosphere of elegance and enchantment.