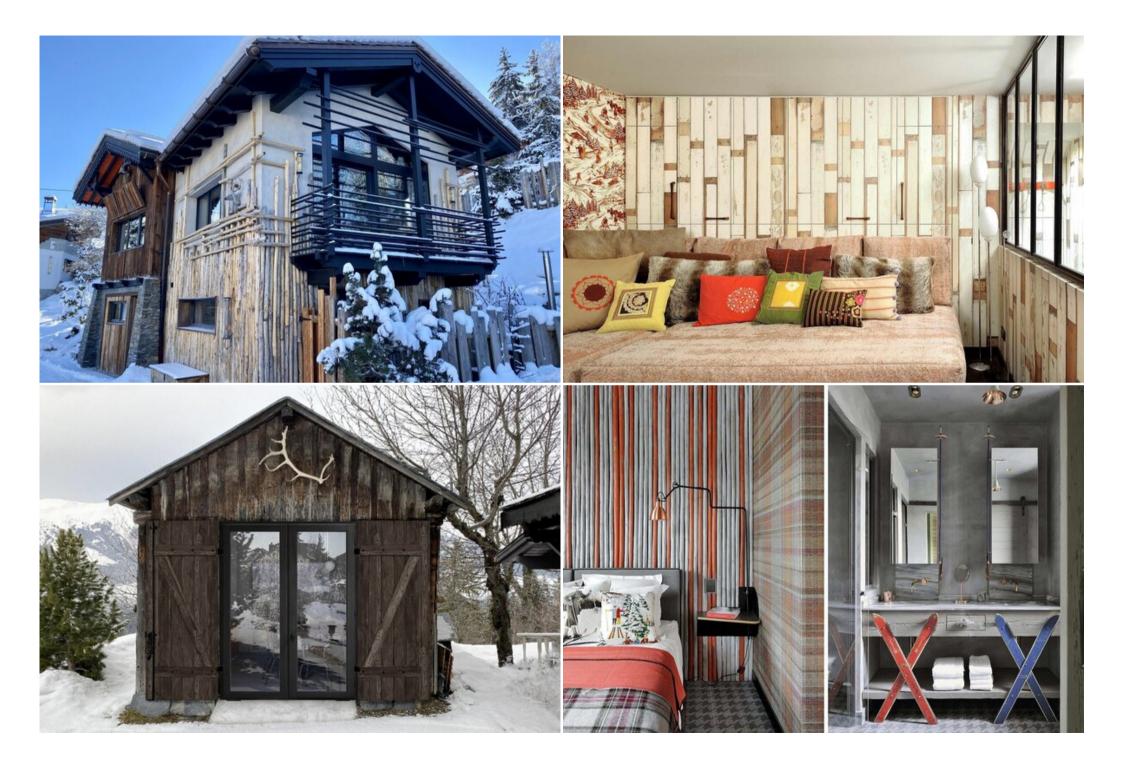

## TGS-A2775

https://24courchevel.com/chalet/2775-two-bedroom-chalet-for-rent-in-courchevel-1550-village

The 85m2 love nest, with 2 ensuite bedrooms and a living room with sofa-bed.

A small romantic heaven which gets beyond the traditional Alpine style chalets while retaining its warmth and proximity with nature.