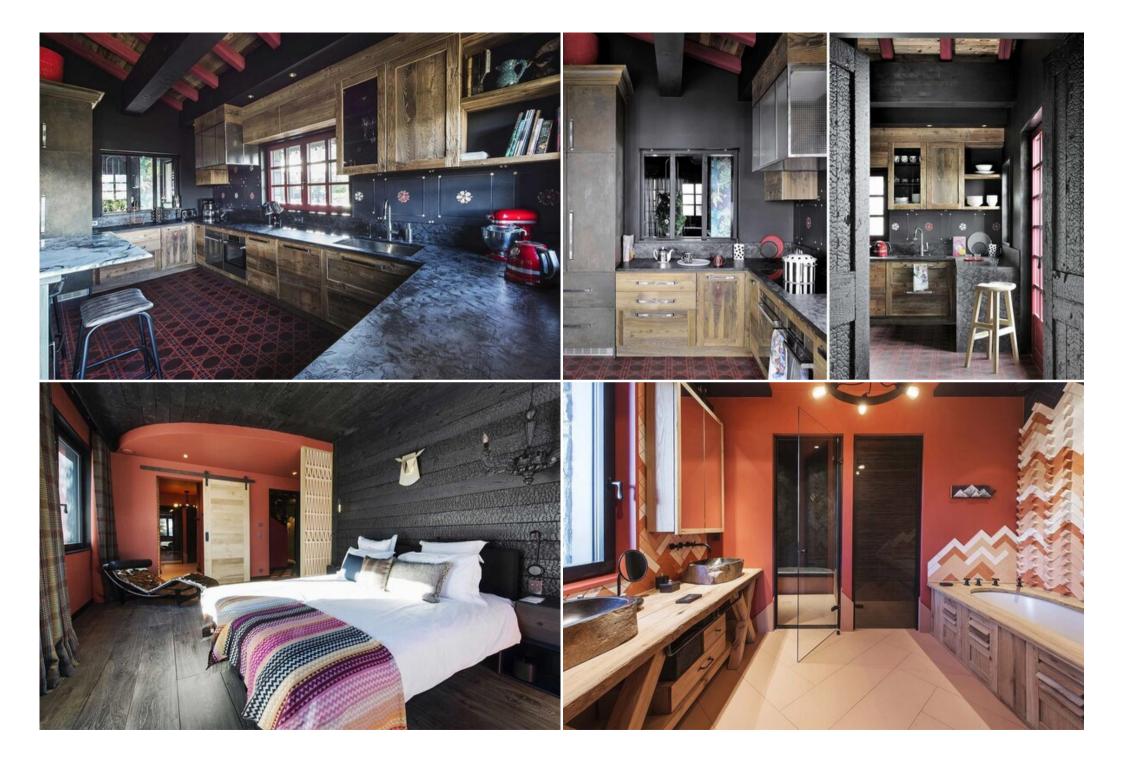

The collection has a conference room up to 20 people in addition to its 10 bedrooms and ideally suits to business seminars and corporate groups.

The contemporary and unique architecture of each chalet elegantly combines audacity and tradition, enhanced by their interior design where modernity, vintage touches and unusual details blend with finesse.

## TGS-A1943

https://24courchevel.com/chalet/1943-cozy-chalet-in-courchevel-1550

The 145m2 fabulous cocoon, with 3 ensuite bedrooms, a convertible TV room, a hammam and an outdoor Nordic bath. A warmth atmosphere of a "cabin in the woods", where opulent textures and raw finishes, vintage touches and contempo- rary features blend with finesse in a unique atmosphere of elegance and enchantment.