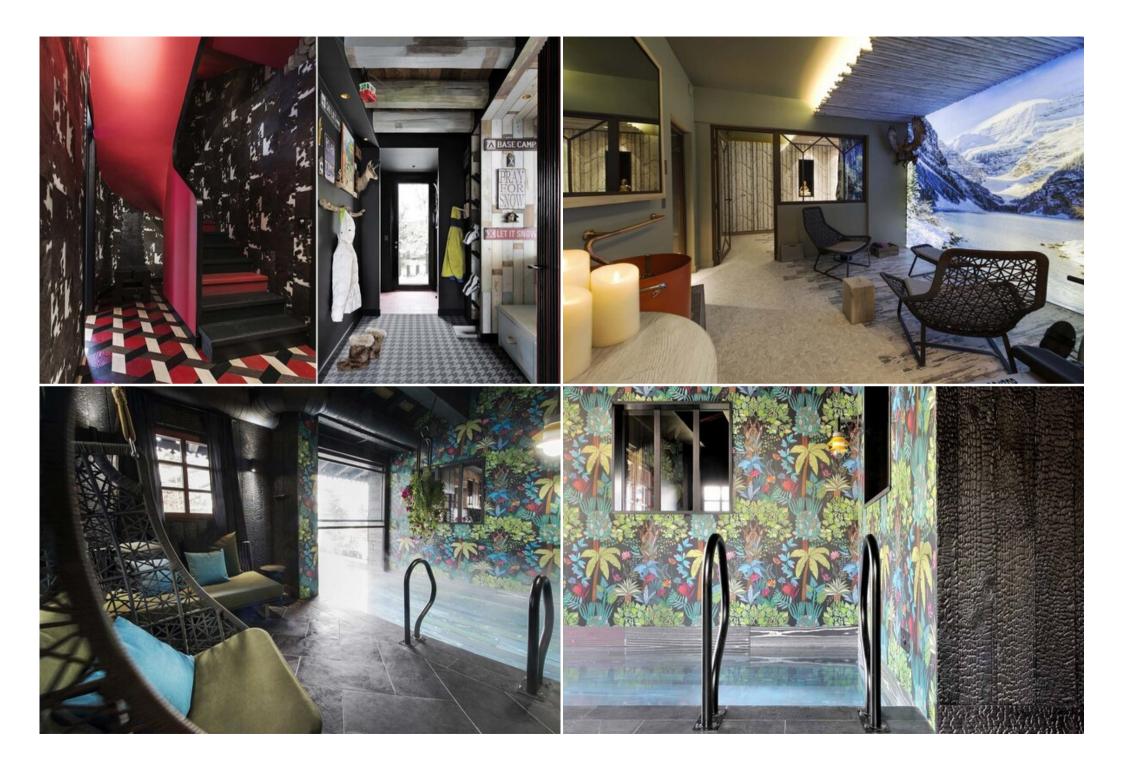

## TGS-A3092

https://24courchevel.com/chalet/3092-chalet-for-rental-in-courchevel-1550

The 400m2 fantastic gem, with 5 ensuite bedrooms, an indoor/outdoor swimming pool, a steam room and a relaxing and sport area. A magical atmosphere, in an oversized living area, where perspective effects and color harmony display theirs wonders, for a wonderful mix of fantasy and harmony.

## TGS-A1943

https://24courchevel.com/chalet/1943-cozy-chalet-in-courchevel-1550

The 145m2 fabulous cocoon, with 3 ensuite bedrooms, a convertible TV room, a hammam and an outdoor Nordic bath. A warmth atmosphere of a "cabin in the woods", where opulent textures and raw finishes, vintage touches and contempo- rary features blend with finesse in a unique atmosphere of elegance and enchantment.

## TGS-A2775

https://24courchevel.com/chalet/2775-two-bedroom-chalet-for-rent-in-courchevel-1550-village

The 85m2 love nest, with 2 ensuite bedrooms and a living room with sofa-bed.

A small romantic heaven which gets beyond the traditional Alpine style chalets while retaining its warmth and proximity with nature.