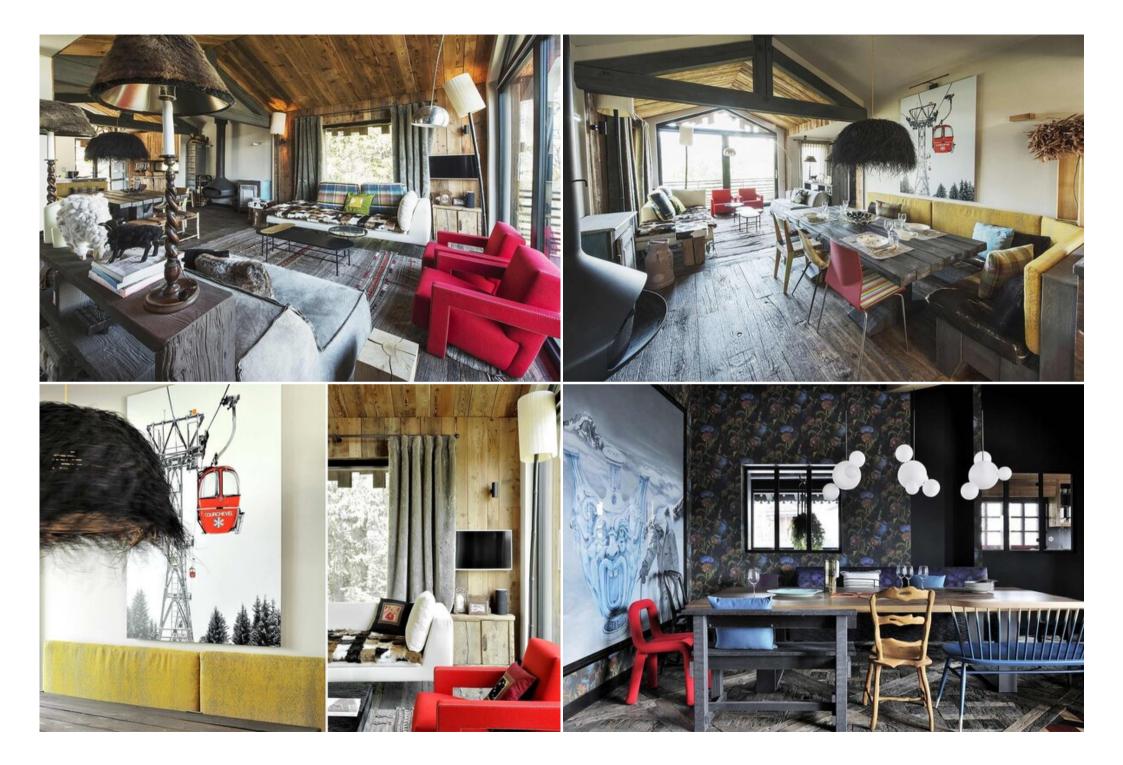

## TGS-A1943

https://24courchevel.com/chalet/1943-cozy-chalet-in-courchevel-1550

The 145m2 fabulous cocoon, with 3 ensuite bedrooms, a convertible TV room, a hammam and an outdoor Nordic bath. A warmth atmosphere of a "cabin in the woods", where opulent textures and raw finishes, vintage touches and contempo- rary features blend with finesse in a unique atmosphere of elegance and enchantment.

## TGS-A2775

https://24courchevel.com/chalet/2775-two-bedroom-chalet-for-rent-in-courchevel-1550-village

The 85m2 love nest, with 2 ensuite bedrooms and a living room with sofa-bed.

A small romantic heaven which gets beyond the traditional Alpine style chalets while retaining its warmth and proximity with nature.