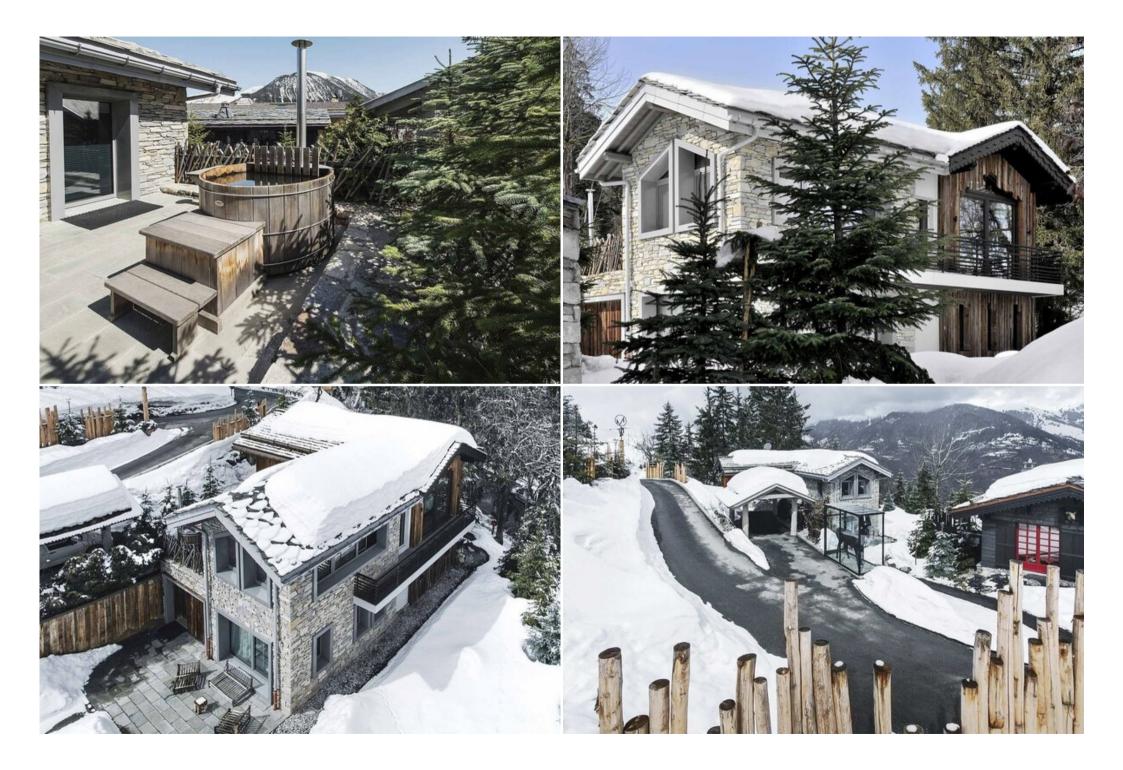

A luxury collection of Chalets for rent in Courchevel Village

A sought-after estate, located in Courchevel Village, 400 meters from the resort center and ski runs, where you will find a subtle mix of dolce vita, charm and fantasy, with a spectacular view of surrounding mountains. 3 marvels, each of them designed with a flair combining audacity and tradition and can accommodate 20 to 28 guests.

Ready for a timeless trip? Come and discover the collection, a sought-after estate in the French Alps, where the soul of the mountains flirts with the very authenticity of Courchevel.

The distinctive atmosphere of the collection is a subtle mix of dolce vita, charm and fantasy, offering striking views of surrounding mountains.