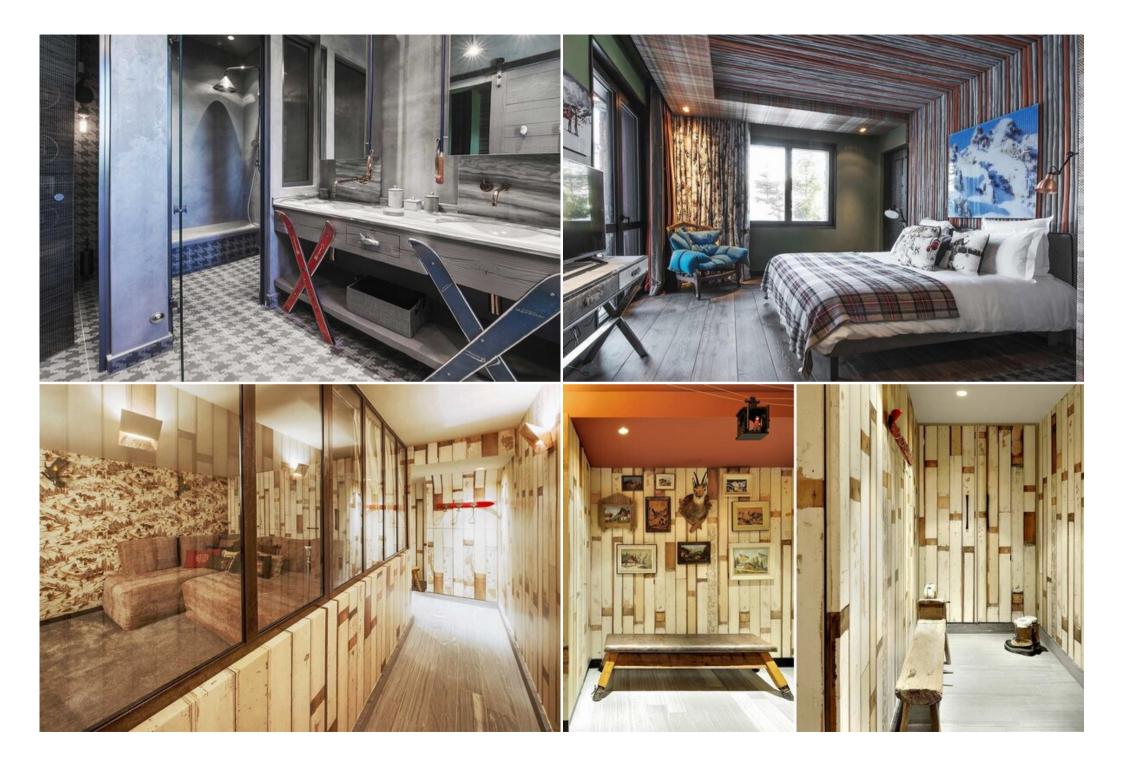

## TGS-A3092

https://24courchevel.com/chalet/3092-chalet-for-rental-in-courchevel-1550

The 400m2 fantastic gem, with 5 ensuite bedrooms, an indoor/outdoor swimming pool, a steam room and a relaxing and sport area. A magical atmosphere, in an oversized living area, where perspective effects and color harmony display theirs wonders, for a wonderful mix of fantasy and harmony.

## TGS-A1943

https://24courchevel.com/chalet/1943-cozy-chalet-in-courchevel-1550

The 145m2 fabulous cocoon, with 3 ensuite bedrooms, a convertible TV room, a hammam and an outdoor Nordic bath. A warmth atmosphere of a "cabin in the woods", where opulent textures and raw finishes, vintage touches and contempo- rary features blend with finesse in a unique atmosphere of elegance and enchantment.

## TGS-A2775

https://24courchevel.com/chalet/2775-two-bedroom-chalet-for-rent-in-courchevel-1550-village

The 85m2 love nest, with 2 ensuite bedrooms and a living room with sofa-bed.

A small romantic heaven which gets beyond the traditional Alpine style chalets while retaining its warmth and proximity with nature.