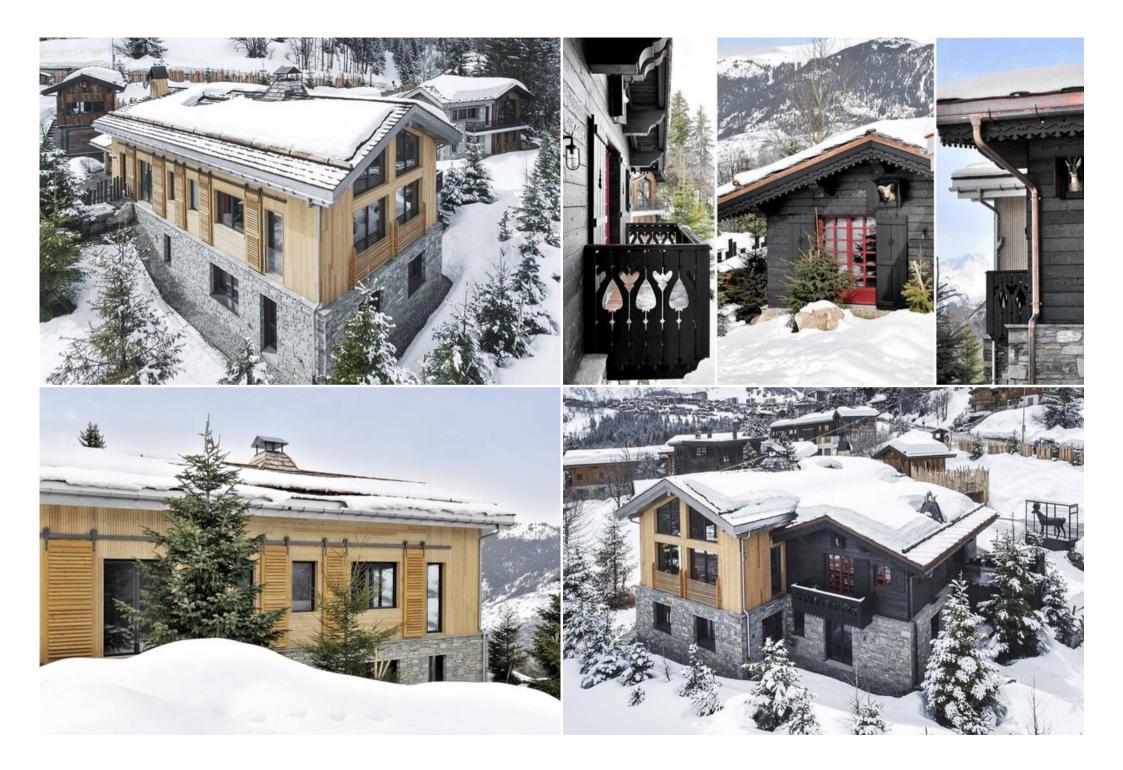

A luxury collection of Chalets for rent in Courchevel Village

A sought-after estate, located in Courchevel Village, 400 meters from the resort center and ski runs, where you will find a subtle mix of dolce vita, charm and fantasy, with a spectacular view of surrounding mountains. 3 marvels, each of them designed with a flair combining audacity and tradition and can accommodate 20 to 28 guests.

Ready for a timeless trip? Come and discover the collection, a sought-after estate in the French Alps, where the soul of the mountains flirts with the very authenticity of Courchevel.

The distinctive atmosphere of the collection is a subtle mix of dolce vita, charm and fantasy, offering striking views of surrounding mountains.

chalet - REF: TGS-A3612

Beyond a luxury vacation, you find yourself in another world.

Discover TGS-A3092, TGS-A1943 and TGS-A2775, our three luxurious rental chalets that satisfy the most demanding requirements in terms of comfort and services: