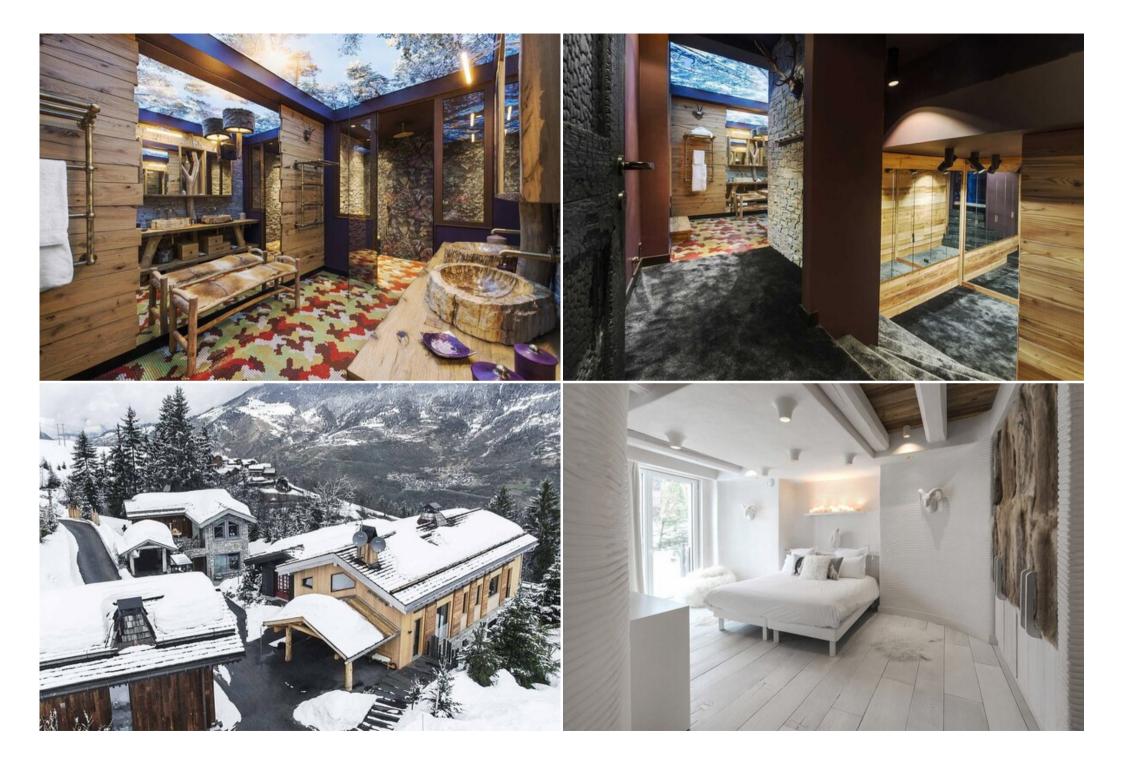

## TGS-A3092

https://24courchevel.com/chalet/3092-chalet-for-rental-in-courchevel-1550

The 400m2 fantastic gem, with 5 ensuite bedrooms, an indoor/outdoor swimming pool, a steam room and a relaxing and sport area. A magical atmosphere, in an oversized living area, where perspective effects and color harmony display theirs wonders, for a wonderful mix of fantasy and harmony.