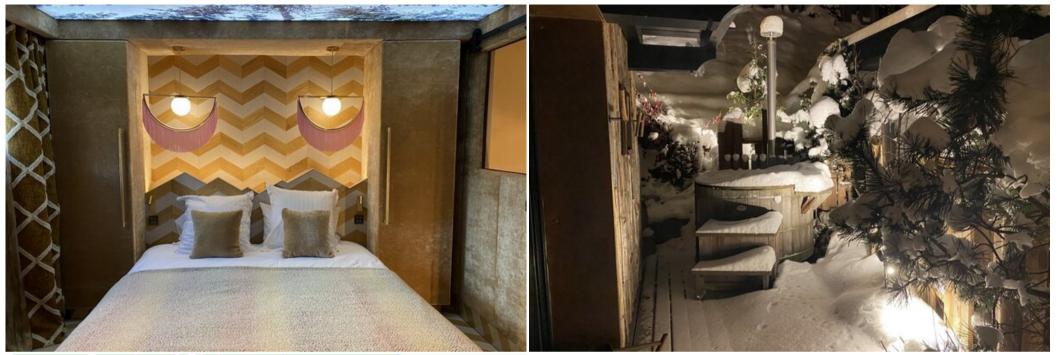

## TGS-A1943

https://24courchevel.com/chalet/1943-cozy-chalet-in-courchevel-1550

The 145m2 fabulous cocoon, with 3 ensuite bedrooms, a convertible TV room, a hammam and an outdoor Nordic bath. A warmth atmosphere of a "cabin in the woods", where opulent textures and raw finishes, vintage touches and contempo- rary features blend with finesse in a unique atmosphere of elegance and enchantment.