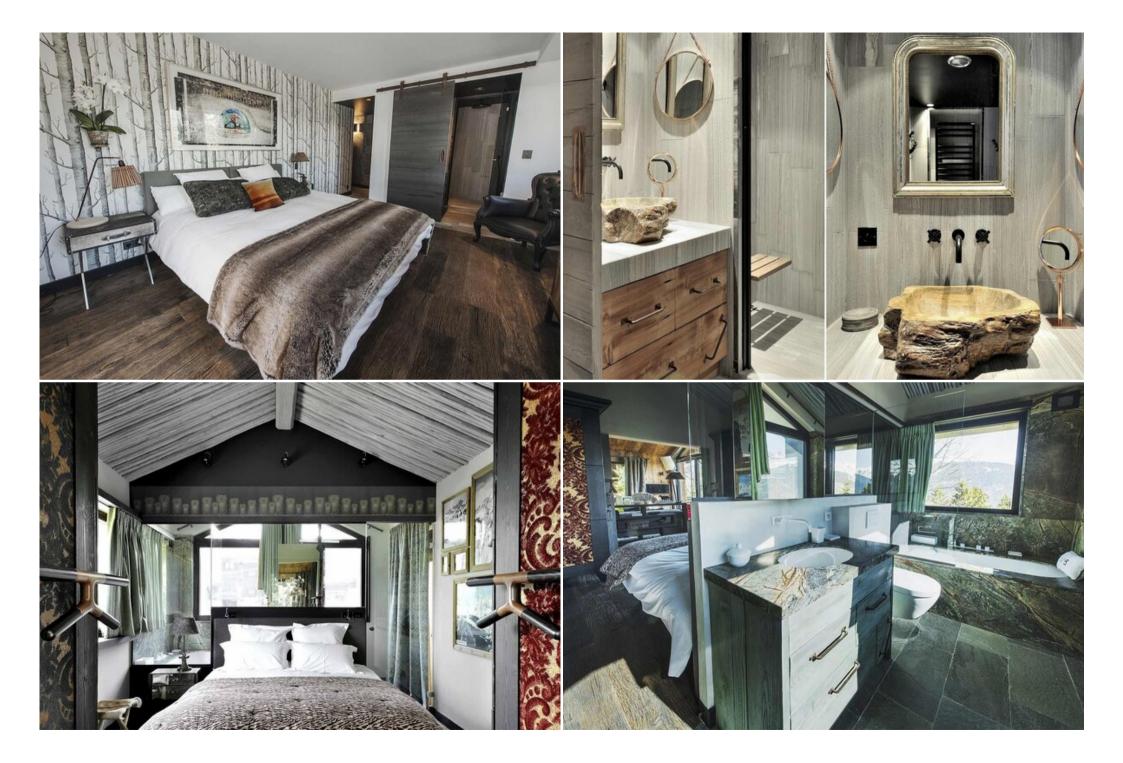

## TGS-A1943

https://24courchevel.com/chalet/1943-cozy-chalet-in-courchevel-1550

The 145m2 fabulous cocoon, with 3 ensuite bedrooms, a convertible TV room, a hammam and an outdoor Nordic bath. A warmth atmosphere of a "cabin in the woods", where opulent textures and raw finishes, vintage touches and contempo- rary features blend with finesse in a unique atmosphere of elegance and enchantment.