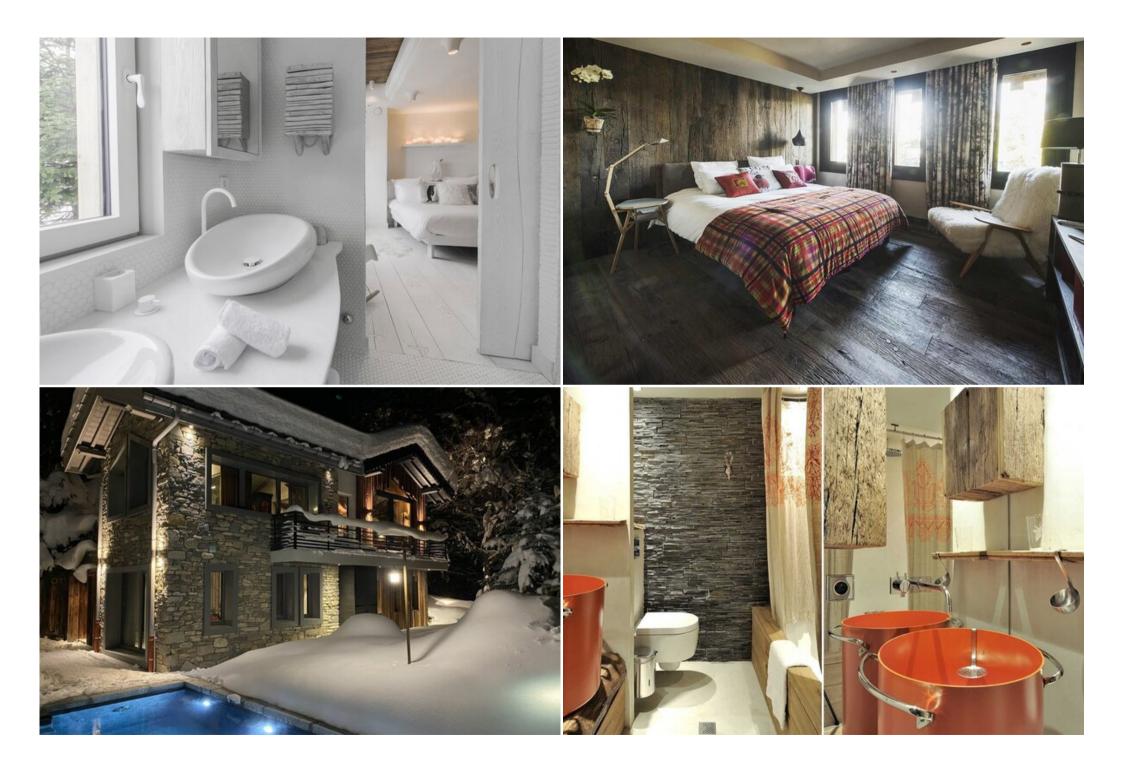

## TGS-A1943

https://24courchevel.com/chalet/1943-cozy-chalet-in-courchevel-1550

The 145m2 fabulous cocoon, with 3 ensuite bedrooms, a convertible TV room, a hammam and an outdoor Nordic bath. A warmth atmosphere of a "cabin in the woods", where opulent textures and raw finishes, vintage touches and contempo- rary features blend with finesse in a unique atmosphere of elegance and enchantment.