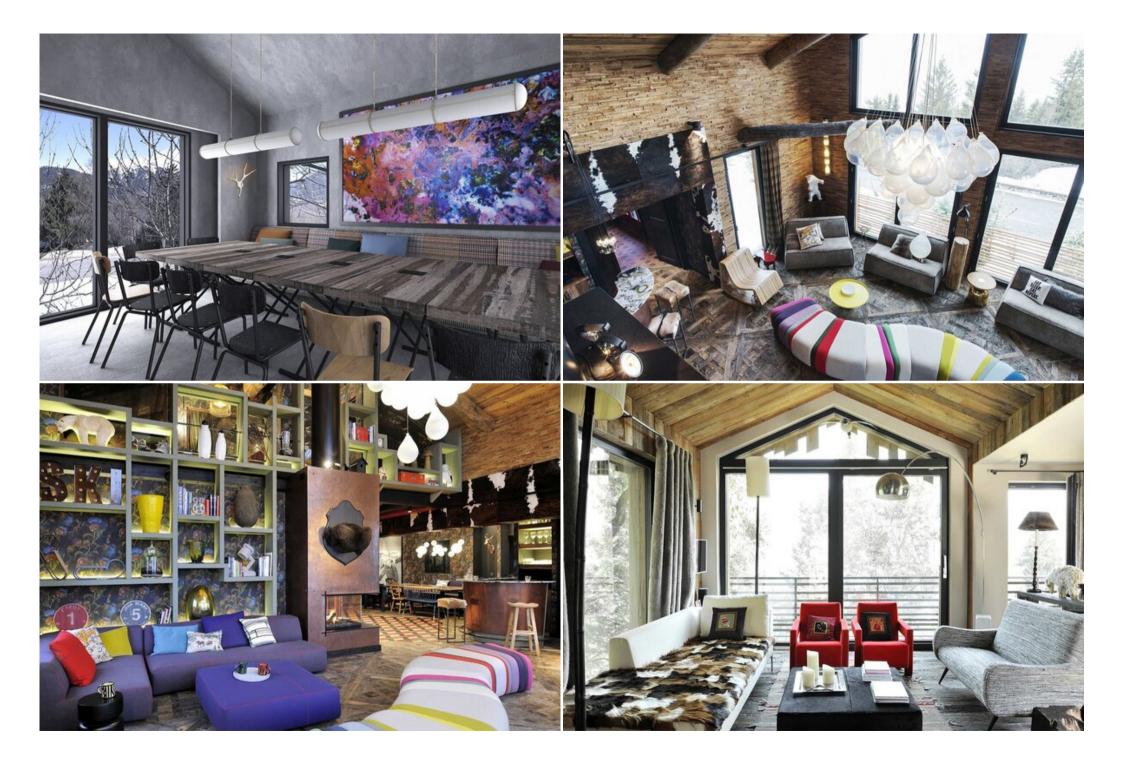

Ready for a timeless trip? Come and discover the collection, a sought-after estate in the French Alps, where the soul of the mountains flirts with the very authenticity of Courchevel.

The distinctive atmosphere of the collection is a subtle mix of dolce vita, charm and fantasy, offering striking views of surrounding mountains.

The collection has a conference room up to 20 people in addition to its 10 bedrooms and ideally suits to business seminars and corporate groups.

The contemporary and unique architecture of each chalet elegantly combines audacity and tradition, enhanced by their interior design where modernity, vintage touches and unusual details blend with finesse.

## TGS-A1943

https://24courchevel.com/chalet/1943-cozy-chalet-in-courchevel-1550

The 145m2 fabulous cocoon, with 3 ensuite bedrooms, a convertible TV room, a hammam and an outdoor Nordic bath. A warmth atmosphere of a "cabin in the woods", where opulent textures and raw finishes, vintage touches and contempo- rary features blend with finesse in a unique atmosphere of elegance and enchantment.