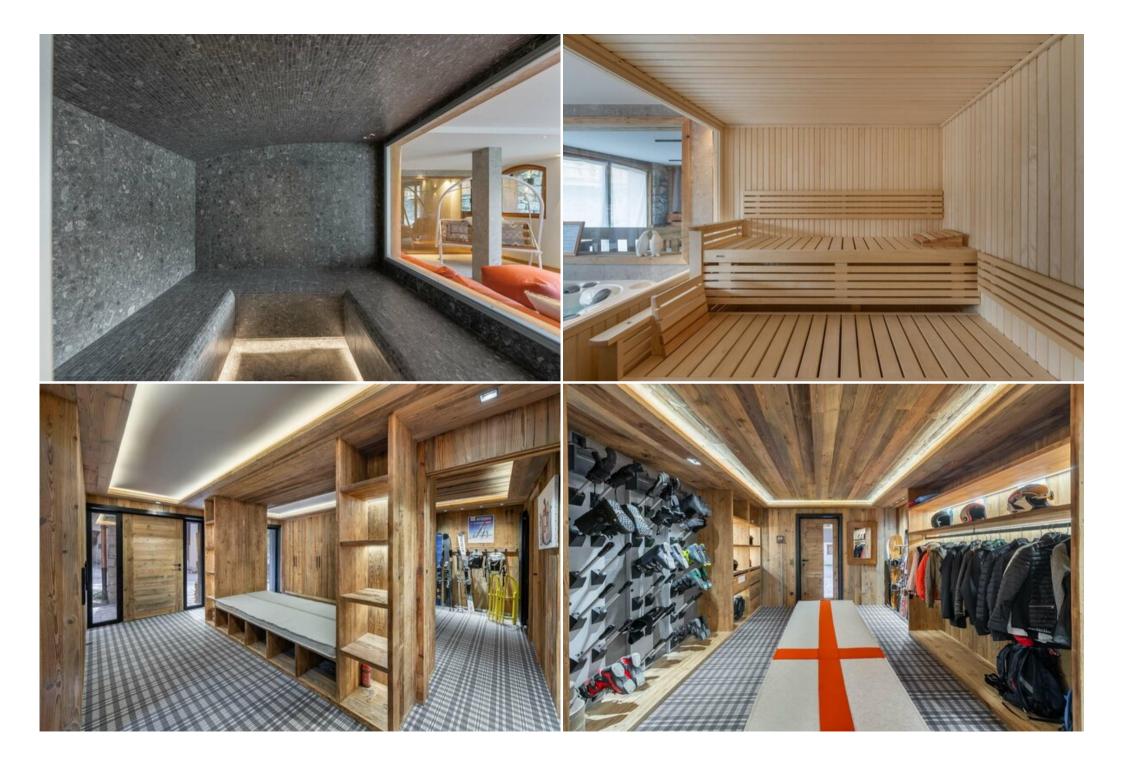

When you return from skiing, enjoy the benefits of the water in the wellness area. The Jacuzzi, hammam and sauna offer you a moment of relaxation in a space that combines comfort and modernity.

The chalet is ideal for families looking for all the modern comforts of a mountain chalet.