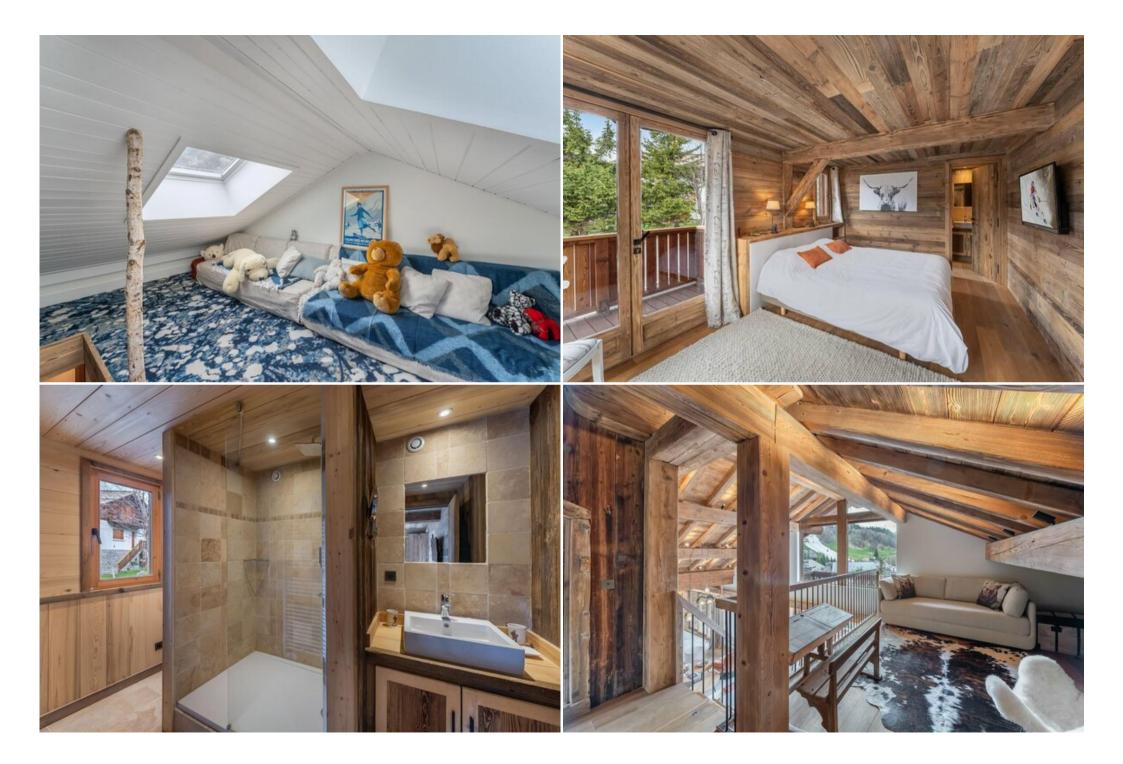

The 12 guests of the chalet will find their haven of peace in one of the 6 bedrooms of this sublime chalet. Adults can choose between the 3 double bedrooms and the Master en suite for moments of intimacy and calm after a long day on the slopes, while younger guests can take refuge in their bunk-bedded room or in their own dedicated area.