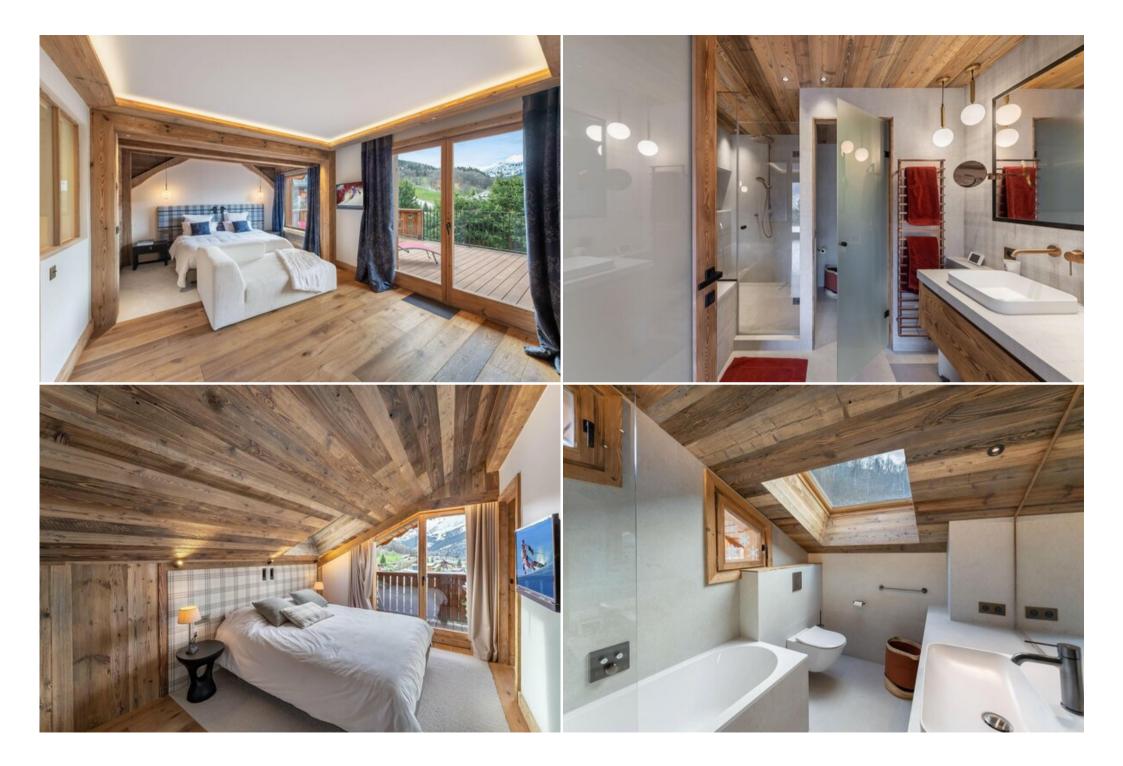

The 12 guests of the chalet will find their haven of peace in one of the 6 bedrooms of this sublime chalet. Adults can choose between the 3 double bedrooms and the Master en suite for moments of intimacy and calm after a long day on the slopes, while younger guests can take refuge in their bunk-bedded room or in their own dedicated area.