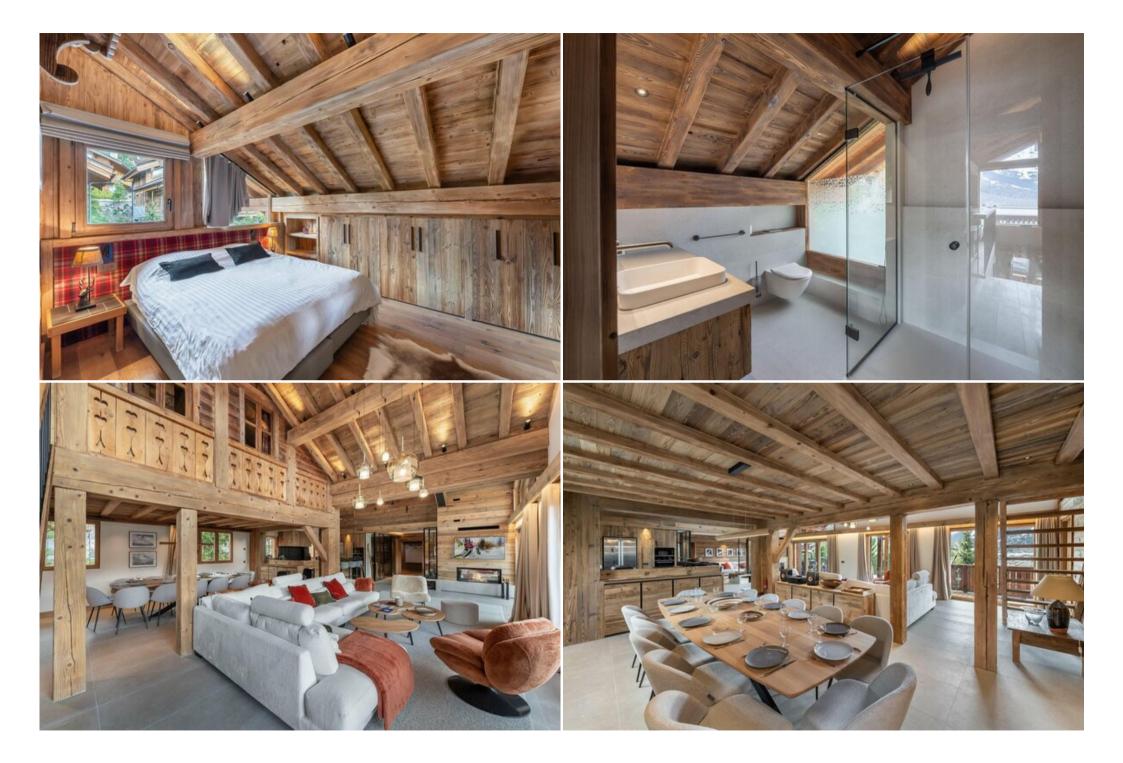

The 12 guests of the chalet will find their haven of peace in one of the 6 bedrooms of this sublime chalet. Adults can choose between the 3 double bedrooms and the Master en suite for moments of intimacy and calm after a long day on the slopes, while younger guests can take refuge in their bunk-bedded room or in their own dedicated area.

The living space is warm and welcoming, with 2 TV lounges offering a wide choice of programs, separated by a fireplace. The kitchen opens onto the dining room, allowing you to share a convivial moment at every meal, while enjoying the south-facing terrace. The terrace offers a magnificent unobstructed view of our mountains.