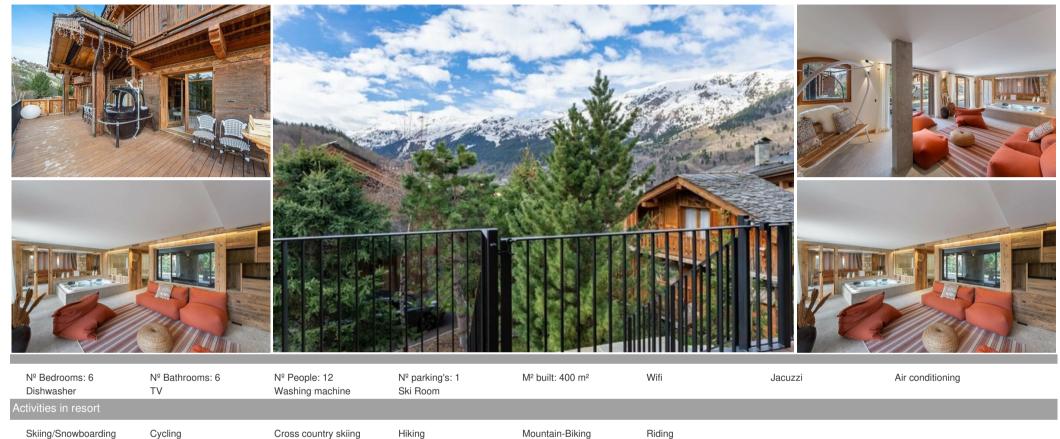

## Chalet located in the hamlet of Méribel Village

France, Méribel

chalet - REF: TGS-A3618

Chalet, located in the hamlet of Méribel Village, is a luxury chalet with a relaxation area that will win you over. In a quiet area of bustling Méribel, the chalet is the perfect blend of tradition and modernity.

This luxury chalet features a contemporary, uncluttered decor that highlights an interior architecture in harmony with the landscape. A family chalet redesigned by the new generation, the chalet is open to the outdoors: large bay windows bring in natural light that complements the materials used throughout the chalet. The omnipresent wood and thick fabrics typical of Alpine construction create a cozy environment in which to spend your vacations.

The living space is warm and welcoming, with 2 TV lounges offering a wide choice of programs, separated by a fireplace. The kitchen opens onto the dining room, allowing you to share a convivial moment at every meal, while enjoying the south-facing terrace. The terrace offers a magnificent unobstructed view of our mountains.