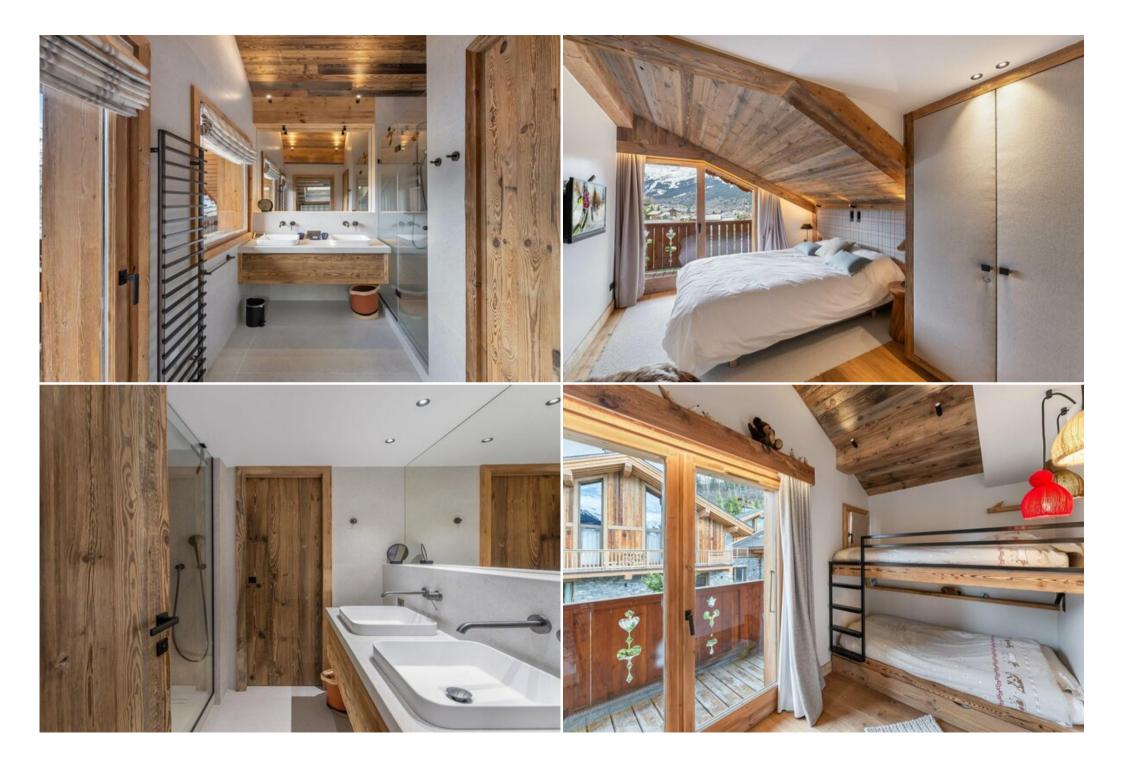

The 12 guests of the chalet will find their haven of peace in one of the 6 bedrooms of this sublime chalet. Adults can choose between the 3 double bedrooms and the Master en suite for moments of intimacy and calm after a long day on the slopes, while younger guests can take refuge in their bunk-bedded room or in their own dedicated area.