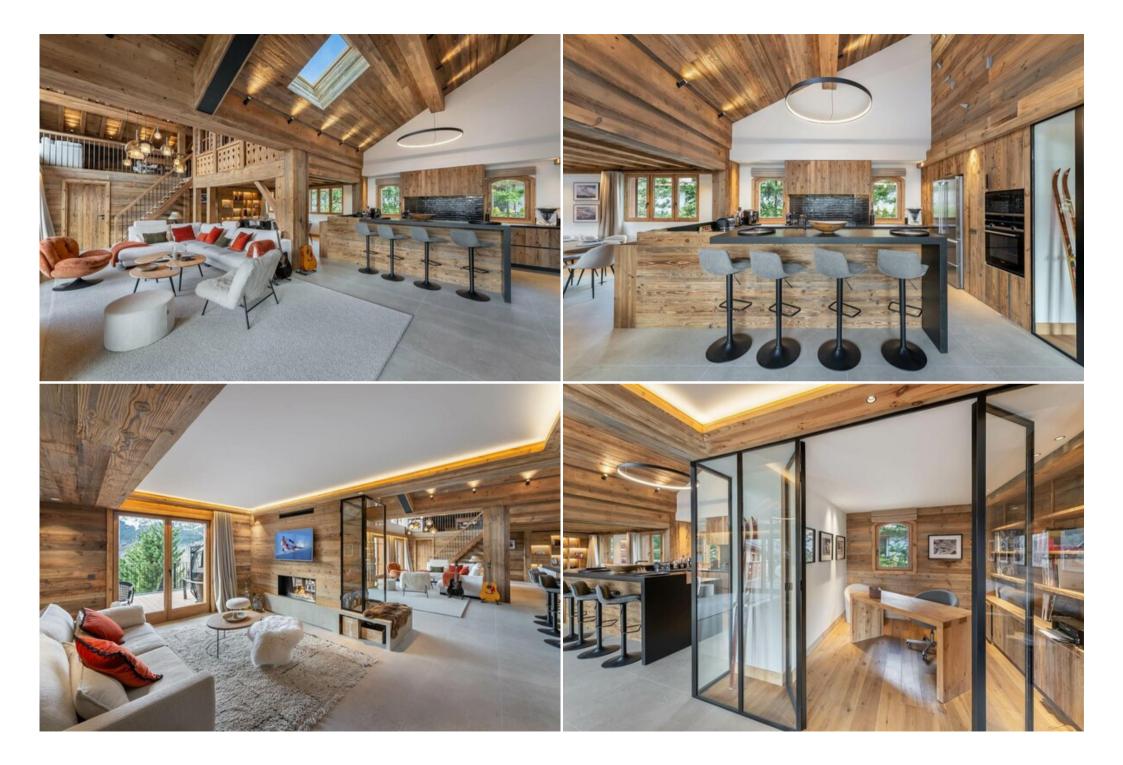

The living space is warm and welcoming, with 2 TV lounges offering a wide choice of programs, separated by a fireplace. The kitchen opens onto the dining room, allowing you to share a convivial moment at every meal, while enjoying the south-facing terrace. The terrace offers a magnificent unobstructed view of our mountains.