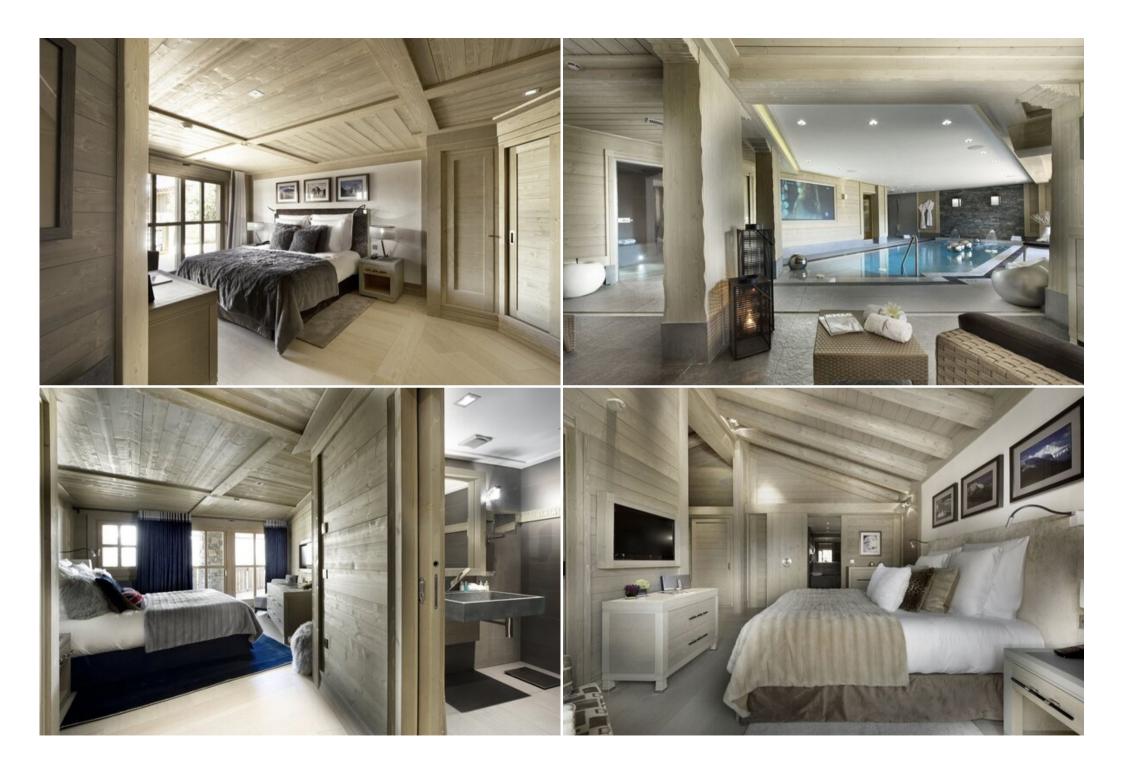

With 660sqm of living space, the chalet is organized on 3 levels (all accessible by lift and stairs) and has all the facilities of a 5\* hotel.

It can welcome 14 people in 7 bedrooms, each with ensuite bathrooms. The large lounge area will offer an open fire, bar and large picture windows giving views of the amazing scenery.

The separate dining room is perfect for gastronomic feasts and dinner parties with cuisine prepared by the chalet's private chef.

Other luxuries include a superb wellness area which consists of an indoor swimming pool with a steam room, shower, w/c, private lift and terrace.