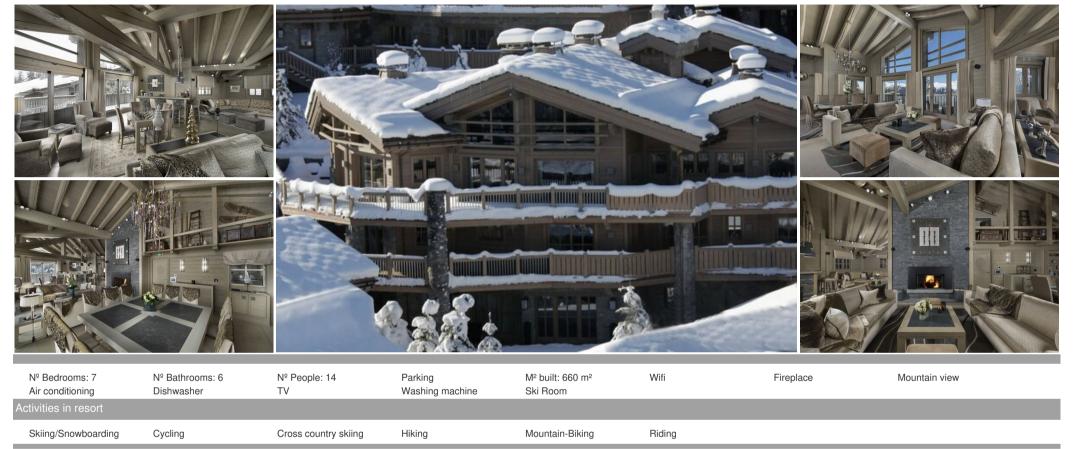

## Chalet in Cospillot Courchevel 1850

France, Courchevel, Courchevel 1850, Cospillot

chalet - REF: TGS-A3619

## Chalet in Cospillot Courchevel 1850

A perfect balance between contemporary and alpine tradition, the chalet, located along the Cospillot slope & a few steps away from the center of Courchevel 1850, offers a panoramic view of la Dent du Villard and the valley of Courchevel.

With 660sqm of living space, the chalet is organized on 3 levels (all accessible by lift and stairs) and has all the facilities of a 5\* hotel.

It can welcome 14 people in 7 bedrooms, each with ensuite bathrooms. The large lounge area will offer an open fire, bar and large picture windows giving views of the amazing scenery.

The separate dining room is perfect for gastronomic feasts and dinner parties with cuisine prepared by the chalet's private chef.

Other luxuries include a superb wellness area which consists of an indoor swimming pool with a steam room, shower, w/c, private lift and terrace.