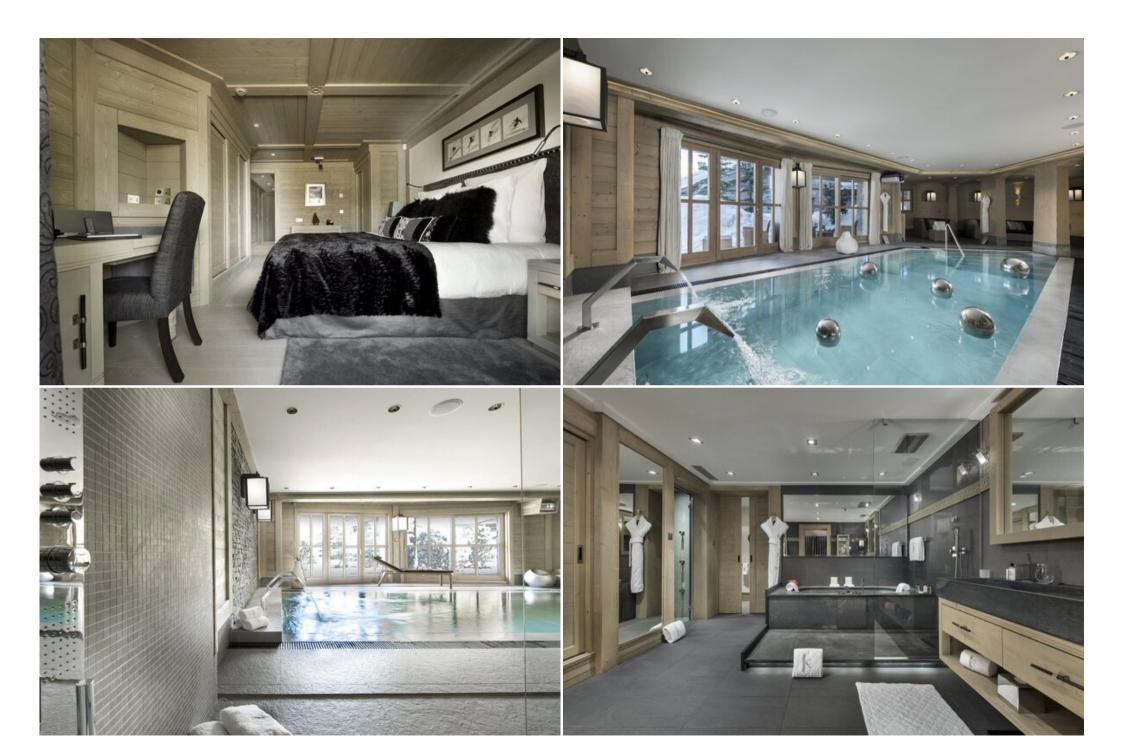

The separate dining room is perfect for gastronomic feasts and dinner parties with cuisine prepared by the chalet's private chef.

Other luxuries include a superb wellness area which consists of an indoor swimming pool with a steam room, shower, w/c, private lift and terrace.