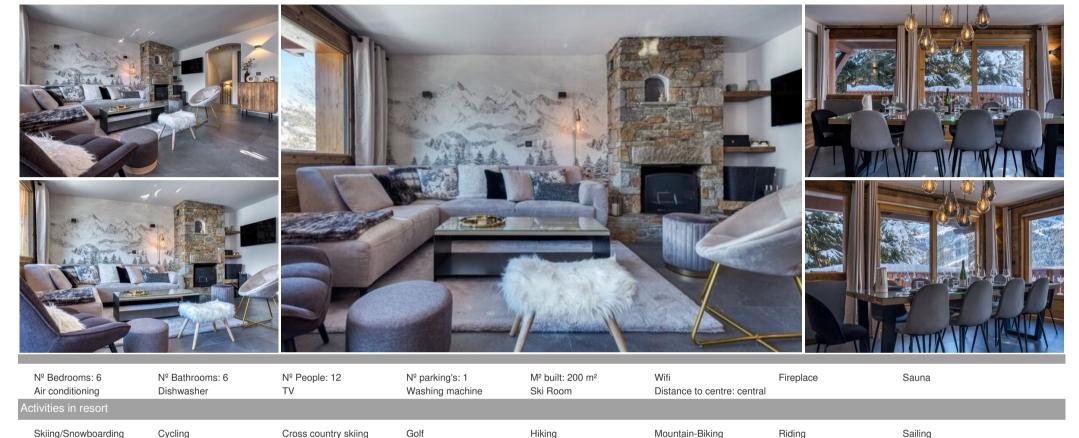

## Chalet in Méribel with 200 sqm for 12 people

France, Méribel

chalet - REF: TGS-A3620

Chalet in Méribel with 200 sqm for 12 people in its 6 en-suite bedrooms

This pretty chalet is ideally located near the center of Méribel, very convenient to take the shuttle to go skiing (a few meters from the chalet) and to enjoy the resort. The center of the resort, the tourist office as well as the shops and restaurants are located 5 minutes' walk from the chalet.

The recently renovated chalet has 3 levels and can accommodate 12 people in its 6 en-suite bedrooms.

The open living room, dining room and kitchen are ideal for cozy moments. This pretty chalet will offer you the perfect environment to relax with your loved ones around the fireplace, admire the view or relax in the sauna after a day spent on the slopes.