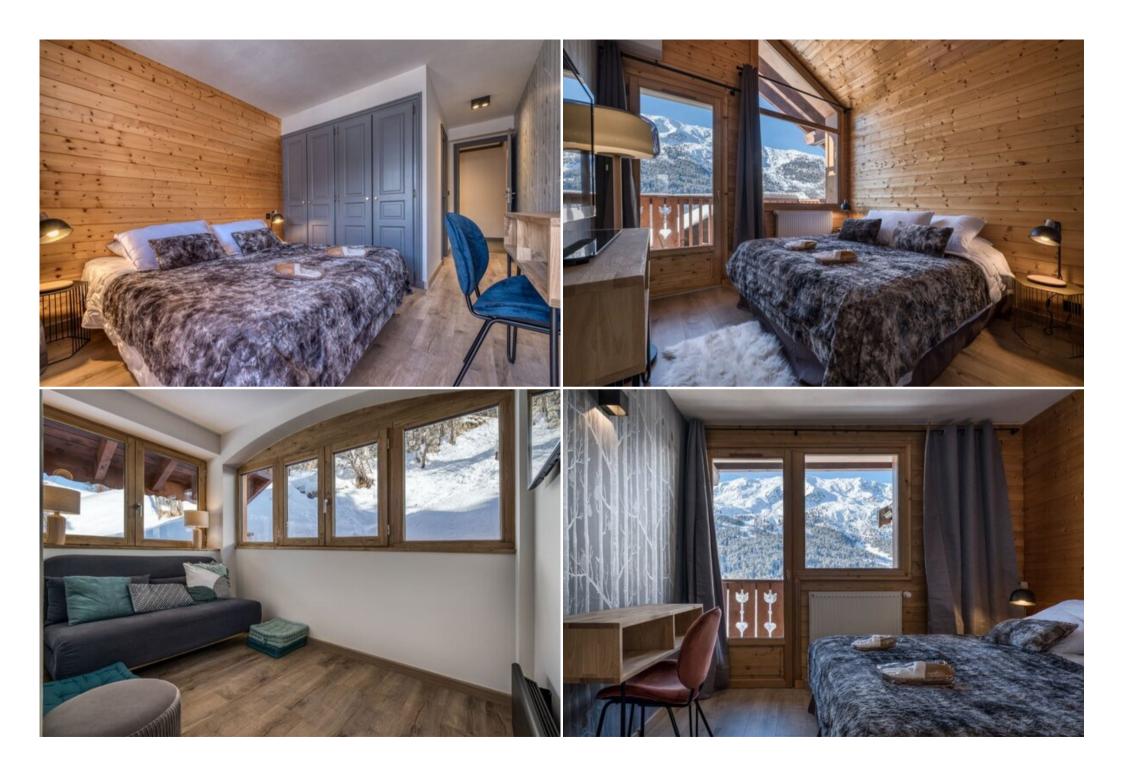

The recently renovated chalet has 3 levels and can accommodate 12 people in its 6 en-suite bedrooms.

The open living room, dining room and kitchen are ideal for cozy moments. This pretty chalet will offer you the perfect environment to relax with your loved ones around the fireplace, admire the view or relax in the sauna after a day spent on the slopes.