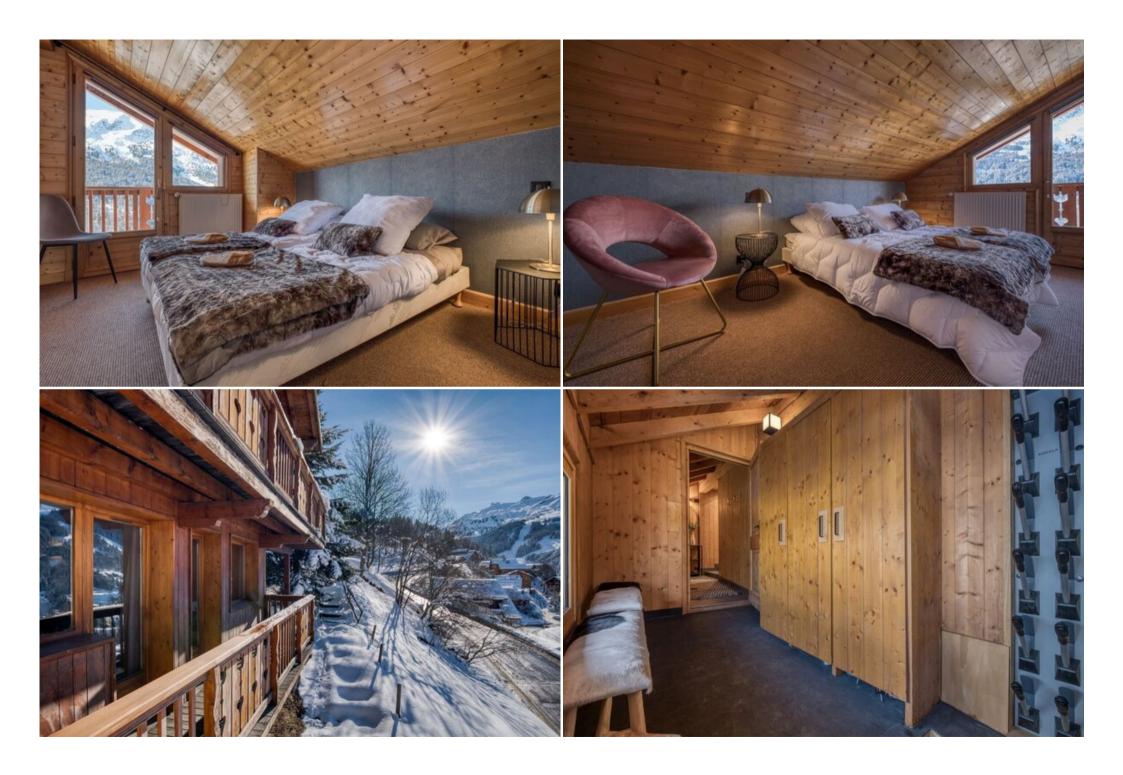

## Chalet in Méribel with 200 sqm for 12 people

France, Méribel

chalet - REF: TGS-A3620

Chalet in Méribel with 200 sqm for 12 people in its 6 en-suite bedrooms

This pretty chalet is ideally located near the center of Méribel, very convenient to take the shuttle to go skiing (a few meters from the chalet) and to enjoy the resort. The center of the resort, the tourist office as well as the shops and restaurants are located 5 minutes' walk from the chalet.

The recently renovated chalet has 3 levels and can accommodate 12 people in its 6 en-suite bedrooms.

The open living room, dining room and kitchen are ideal for cozy moments. This pretty chalet will offer you the perfect environment to relax with your loved ones around the fireplace, admire the view or relax in the sauna after a day spent on the slopes.