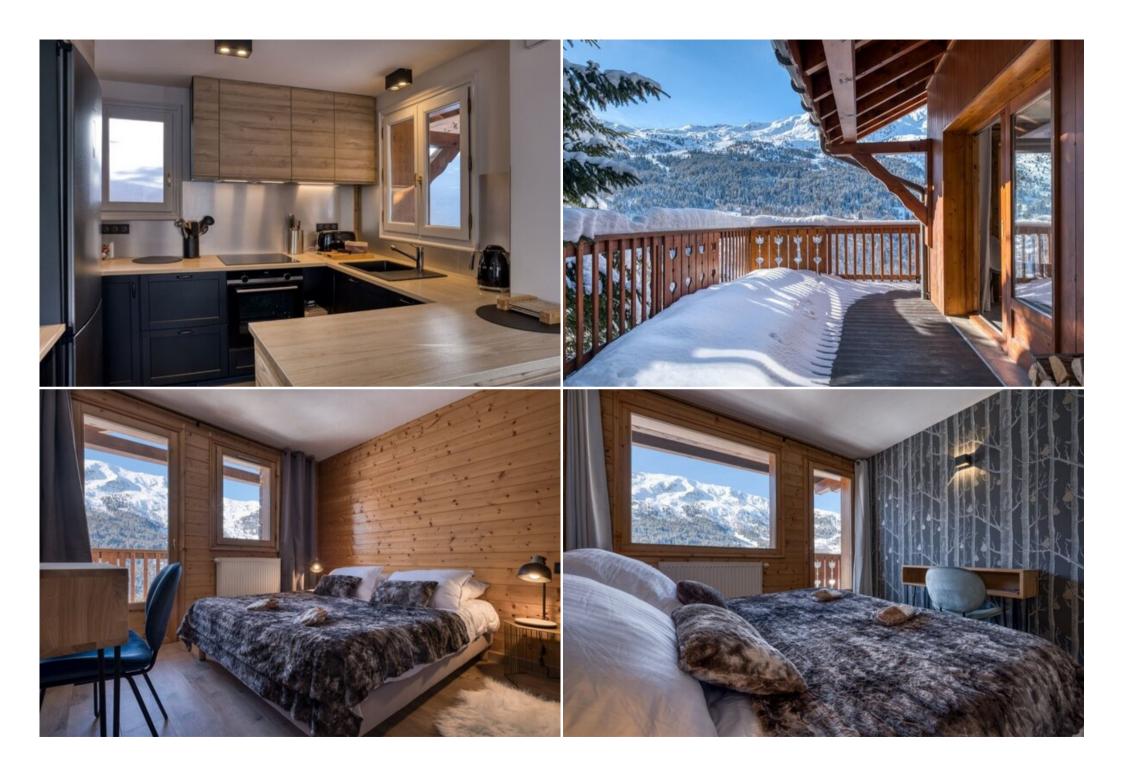

The recently renovated chalet has 3 levels and can accommodate 12 people in its 6 en-suite bedrooms.

The open living room, dining room and kitchen are ideal for cozy moments. This pretty chalet will offer you the perfect environment to relax with your loved ones around the fireplace, admire the view or relax in the sauna after a day spent on the slopes.