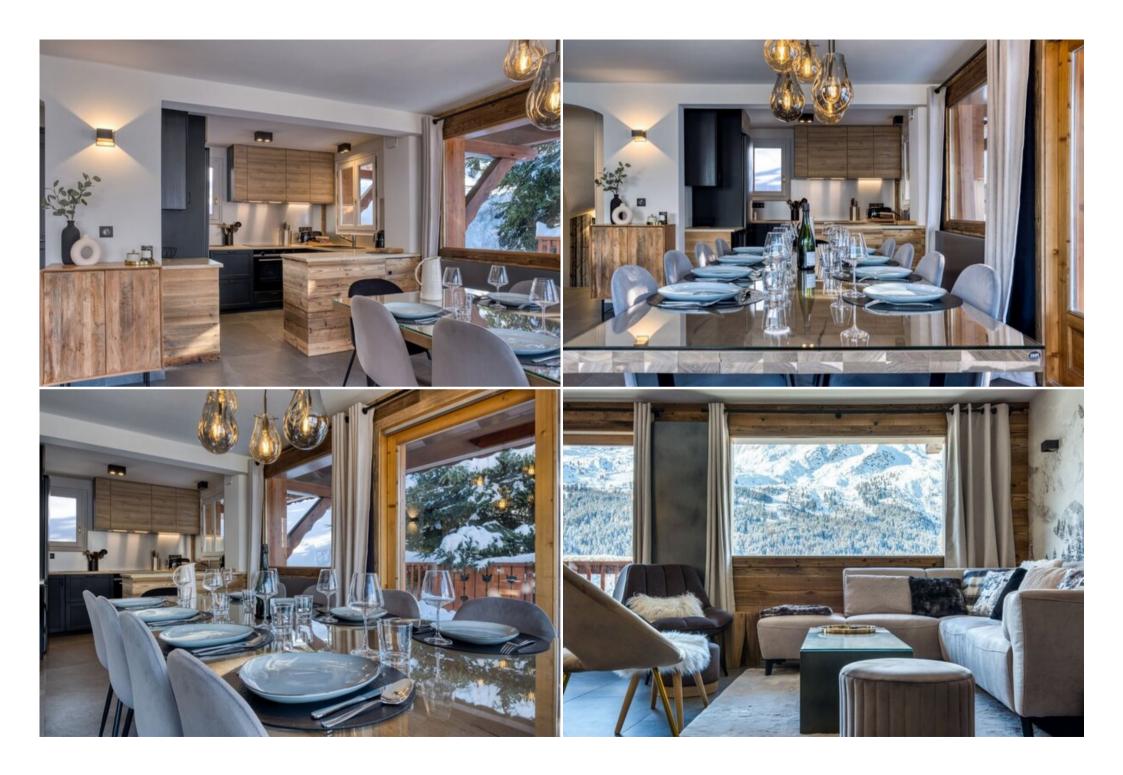

The recently renovated chalet has 3 levels and can accommodate 12 people in its 6 en-suite bedrooms.

The open living room, dining room and kitchen are ideal for cozy moments. This pretty chalet will offer you the perfect environment to relax with your loved ones around the fireplace, admire the view or relax in the sauna after a day spent on the slopes.