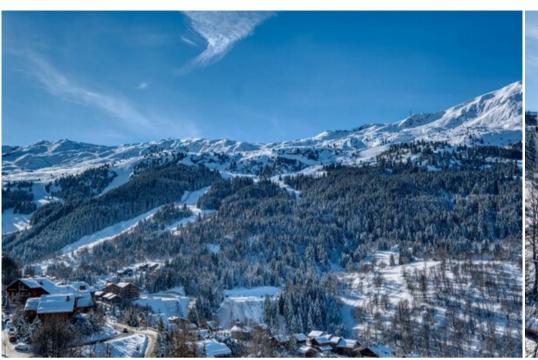

## Chalet in Méribel with 200 sqm for 12 people

France, Méribel

chalet - REF: TGS-A3620

Chalet in Méribel with 200 sqm for 12 people in its 6 en-suite bedrooms

This pretty chalet is ideally located near the center of Méribel, very convenient to take the shuttle to go skiing (a few meters from the chalet) and to enjoy the resort. The center of the resort, the tourist office as well as the shops and restaurants are located 5 minutes' walk from the chalet.