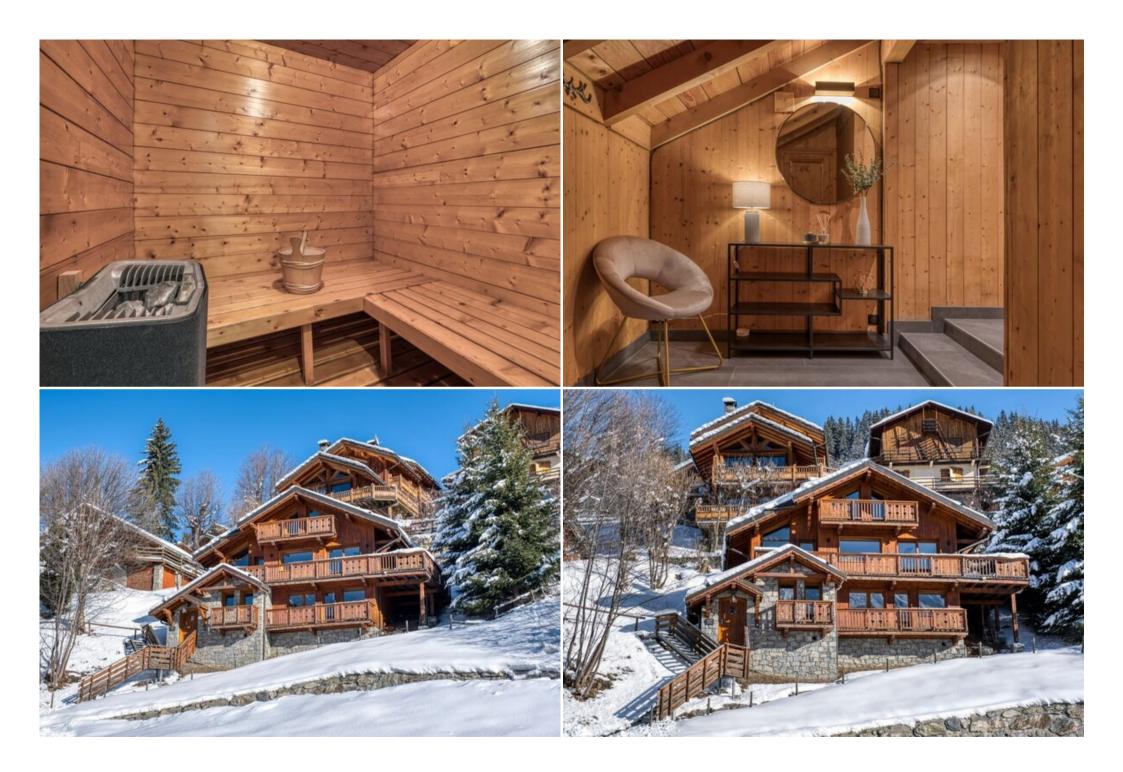

The recently renovated chalet has 3 levels and can accommodate 12 people in its 6 en-suite bedrooms.

The open living room, dining room and kitchen are ideal for cozy moments. This pretty chalet will offer you the perfect environment to relax with your loved ones around the fireplace, admire the view or relax in the sauna after a day spent on the slopes.