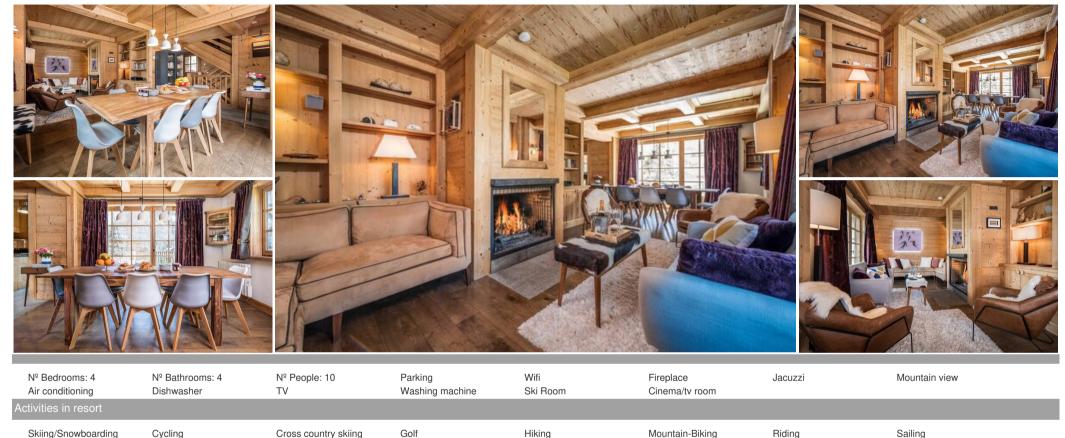

## Luxury Chalet located in Le Cret

France, Val d'Isere

chalet - REF: TGS-A3622

Luxury Chalet located in Le Cret, a sun-drenched corner of Val d'Isere, Chalet is a stunning four bedroom luxury property with breathtaking views over the resort. Linked with Tignes, Val d'Isere boasts an impressive ski area of over 300km of slopes, as well as many shops, restaurants and bars to choose from. Chalet is a 15 minute walk into the centre of town and our drivers are on hand to shuttle you to and from the pistes every morning and evening.

Chalet is a beautiful four bedroom chalet, which can accommodate up to 8 adults, plus space for two extra guests in the cinema Room, which can accommodate two extra single beds, increasing the capacity to 10 people. The chalet blends traditional alpine architecture and design, whilst combining modern and antique interior furnishings, plus stone fireplaces and solid oak floors to create the perfect home from home in the mountains. If you're driving to the resort there is a garage and space to park two cars. There is also free WIFI access.