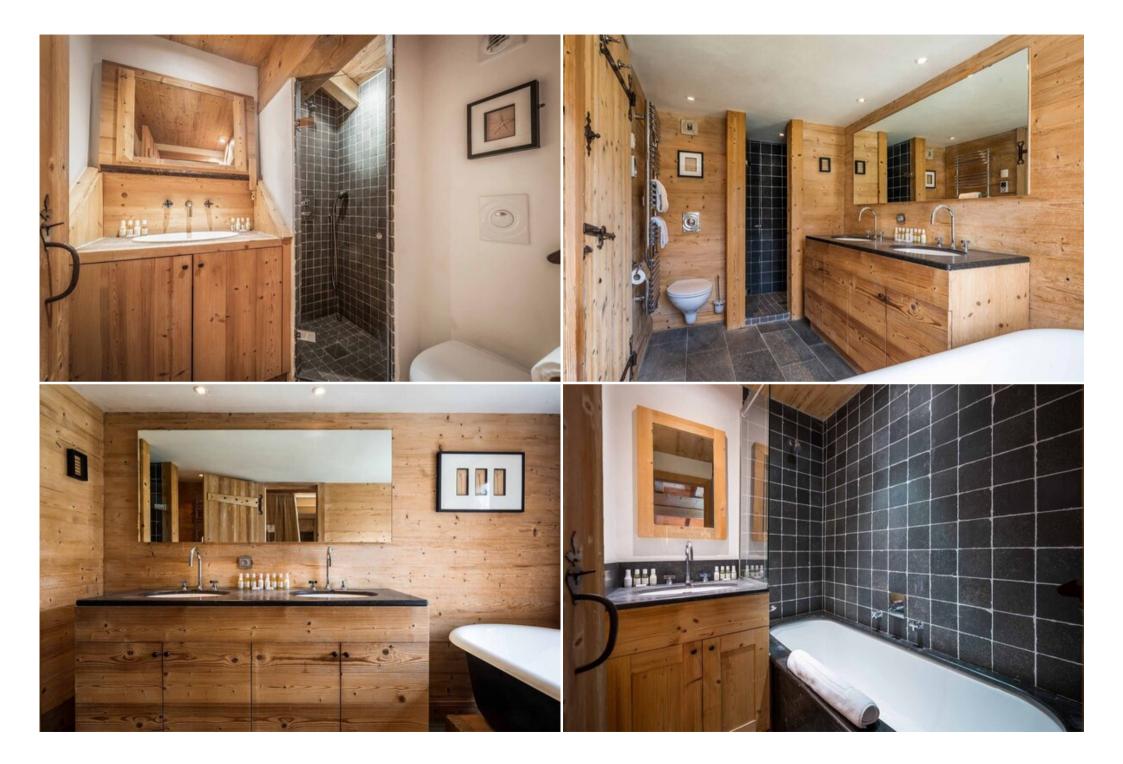

Chalet is a beautiful four bedroom chalet, which can accommodate up to 8 adults, plus space for two extra guests in the cinema Room, which can accommodate two extra single beds, increasing the capacity to 10 people. The chalet blends traditional alpine architecture and design, whilst combining modern and antique interior furnishings, plus stone fireplaces and solid oak floors to create the perfect home from home in the mountains. If you're driving to the resort there is a garage and space to park two cars. There is also free WIFI access.