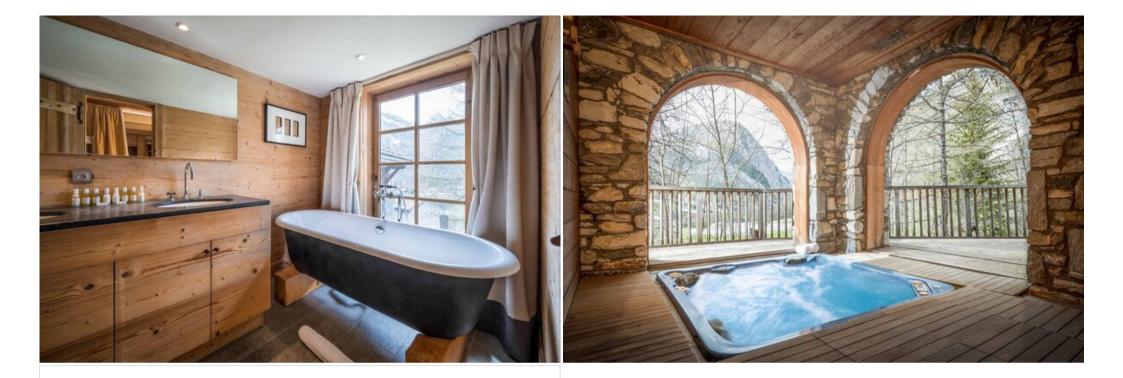

## Luxury Chalet located in Le Cret

France, Val d'Isere

chalet - REF: TGS-A3622

Luxury Chalet located in Le Cret, a sun-drenched corner of Val d'Isere, Chalet is a stunning four bedroom luxury property with breathtaking views over the resort. Linked with Tignes, Val d'Isere boasts an impressive ski area of over 300km of slopes, as well as many shops, restaurants and bars to choose from. Chalet is a 15 minute walk into the centre of town and our drivers are on hand to shuttle you to and from the pistes every morning and evening.

Chalet is a beautiful four bedroom chalet, which can accommodate up to 8 adults, plus space for two extra guests in the cinema Room, which can accommodate two extra single beds, increasing the capacity to 10 people. The chalet blends traditional alpine architecture and design, whilst combining modern and antique interior furnishings, plus stone fireplaces and solid oak floors to create the perfect home from home in the mountains. If you're driving to the resort there is a garage and space to park two cars. There is also free WIFI access.