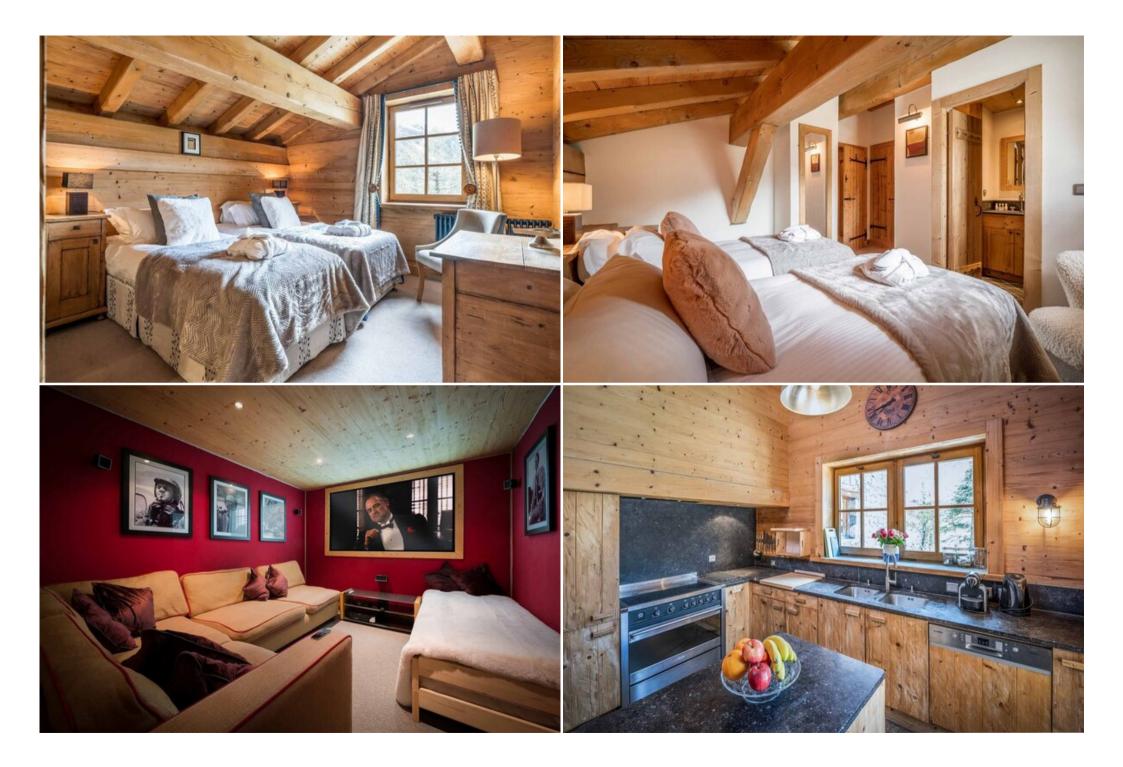

Chalet is a beautiful four bedroom chalet, which can accommodate up to 8 adults, plus space for two extra guests in the cinema Room, which can accommodate two extra single beds, increasing the capacity to 10 people. The chalet blends traditional alpine architecture and design, whilst combining modern and antique interior furnishings, plus stone fireplaces and solid oak floors to create the perfect home from home in the mountains. If you're driving to the resort there is a garage and space to park two cars. There is also free WIFI access.