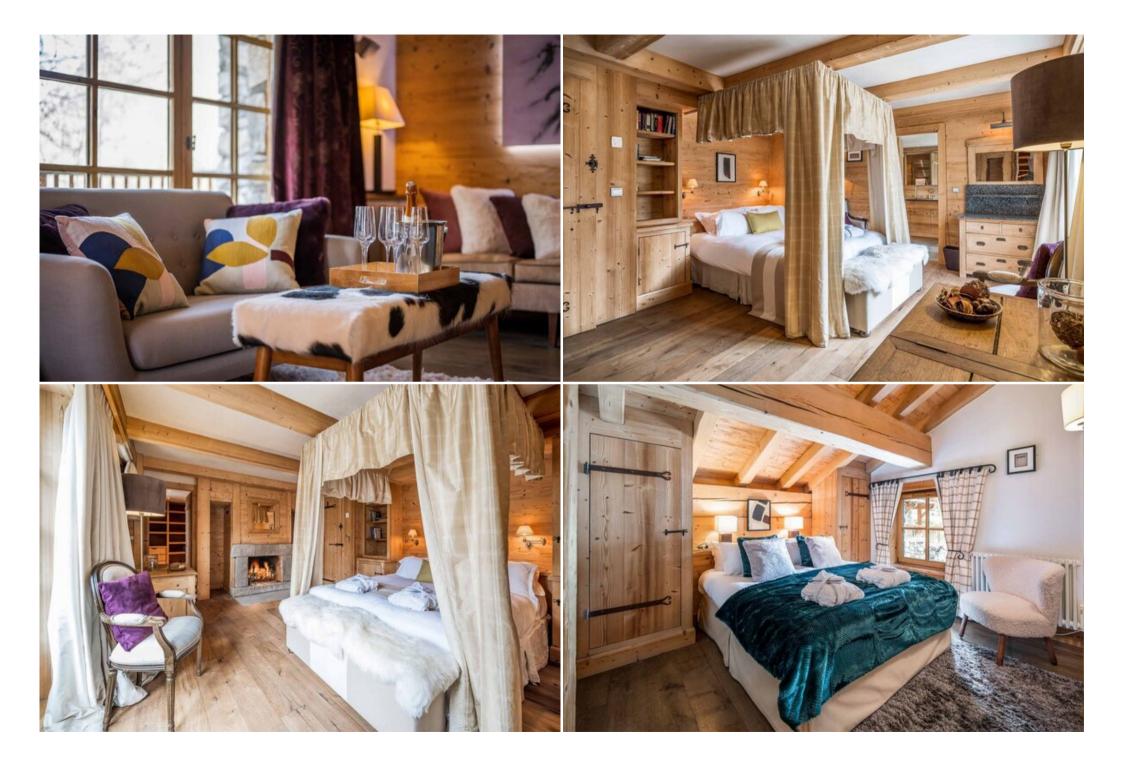

Chalet is a beautiful four bedroom chalet, which can accommodate up to 8 adults, plus space for two extra guests in the cinema Room, which can accommodate two extra single beds, increasing the capacity to 10 people. The chalet blends traditional alpine architecture and design, whilst combining modern and antique interior furnishings, plus stone fireplaces and solid oak floors to create the perfect home from home in the mountains. If you're driving to the resort there is a garage and space to park two cars. There is also free WIFI access.